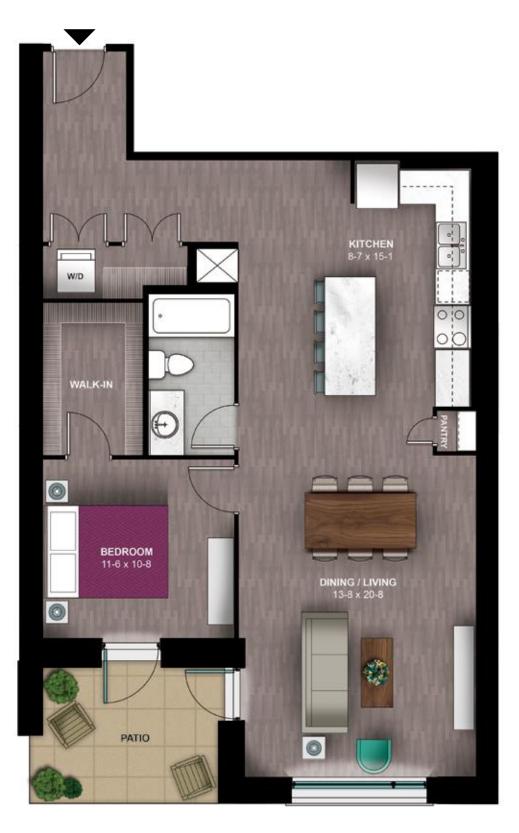

955 Square feet

## 1 BED

FLOORS **ONE** 

PLANS AND SPECIFICATIONS ARE SUBJECT TO CHANGE WITHOUT NOTICE. ACTUAL USABLE FLOOR SPACE MAY VARY FROM STATED FLOOR AREA. ILLUSTRATIONS ARE ARTISTS CONCEPT ONLY AND MAY SHOW OPTONAL FRATURES NOT INCLUDED IN BASE PRICE. SEE SALES REPRESENTATIVE FOR FURTHER INFORMATION. E. & O. E.