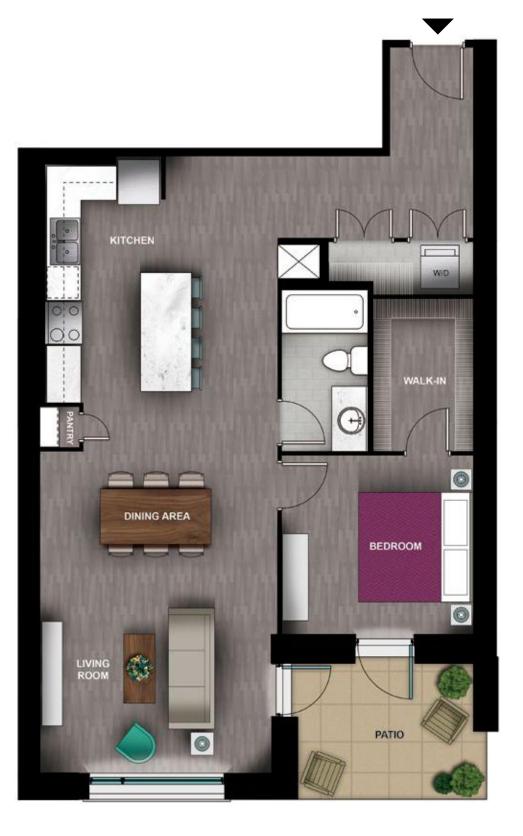

955 Square feet

## 1 BED

FLOORS **ONE** 

PLANS AND SPECIFICATIONS ARE SUBJECT TO CHANGE WITHOUT NOTICE: ACTUAL USABLE FLOOR SPACE MAY VARY FROM STATED FLOOR AREA. ILLUSTRATIONS ARE ARTISTS CONCEPT ONLY AND MAY SHOW OPTIONAL FEATURES NOT INCLUDED IN BASE PRICE. SEE SALES REPRESENTATIVE FOR FURTHER INFORMATION. E. & O. E.