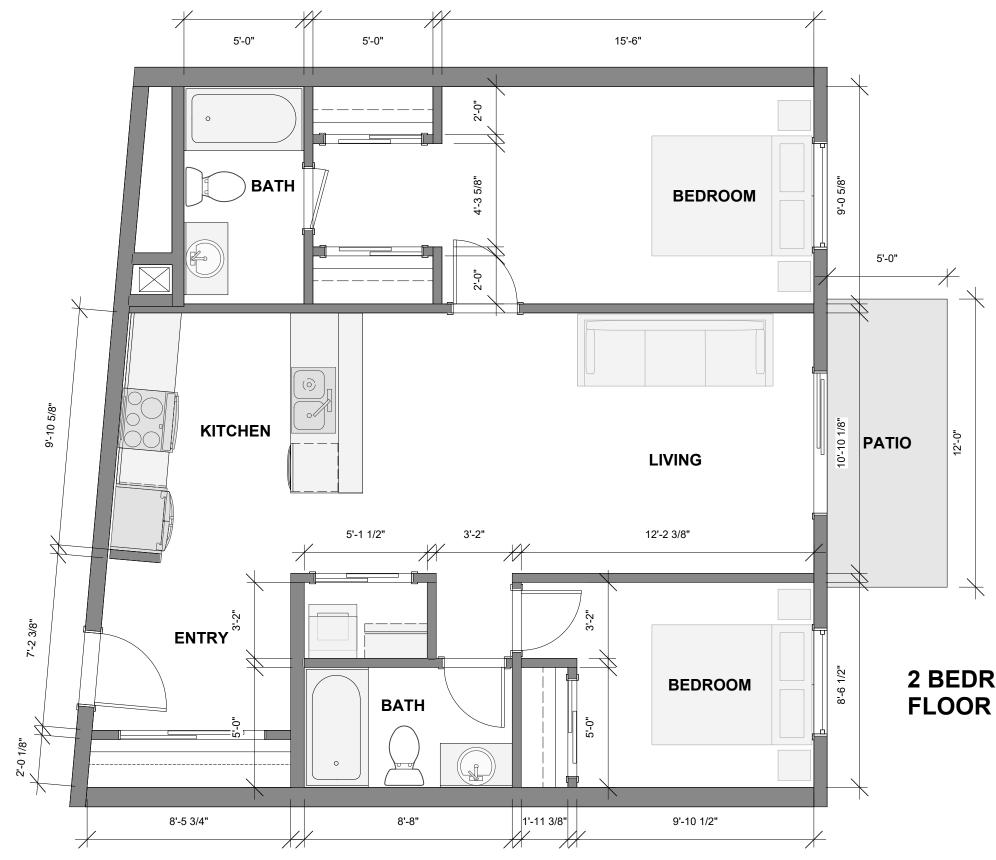

#### 2 BEDROOM 'B' UNIT FLOOR PLAN 846 sq. ft.

All dimensions are approximate and no responsibility is taken for any error, omission or misstatement. Size and specifications are subject to change without notice. This plan is for illustrative purposes only and should be used as such.