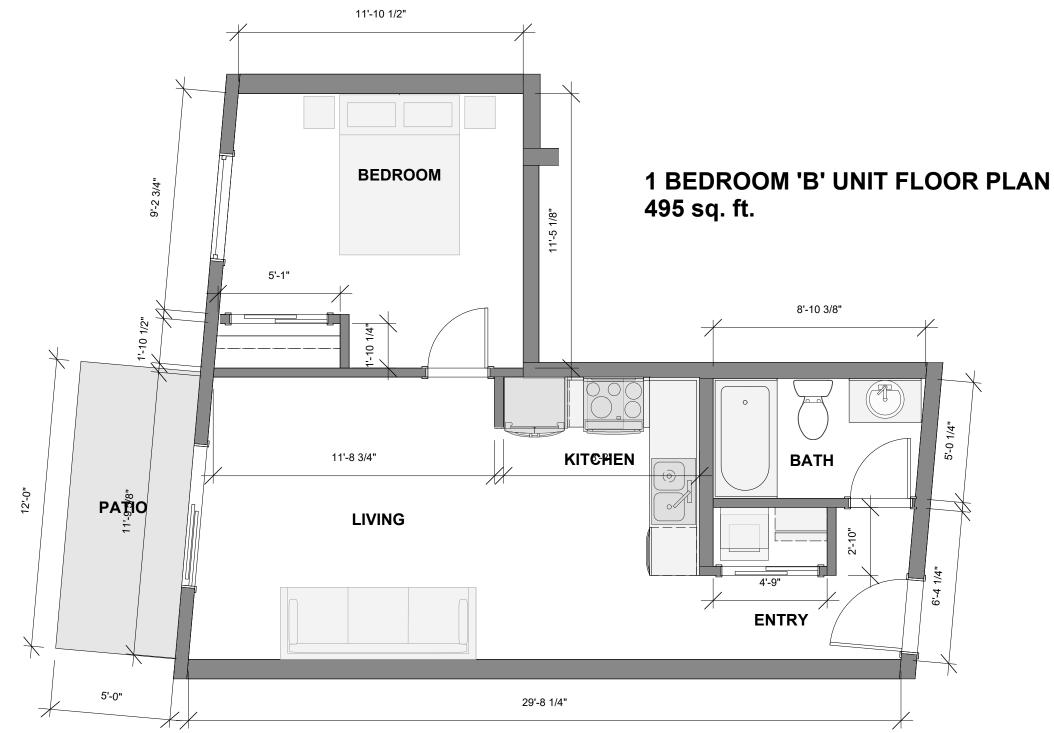

#### 1 BEDROOM 'C' UNIT FLOOR PLAN 608 sq. ft.

687 Admirals Rd, Esquimalt, BC V9A 2N9

687 Admirals Rd, Esquimalt, BC V9A 2N9

687 Admirals Rd, Esquimalt, BC V9A 2N9

All dimensions are approximate and no responsibility is taken for any error, omission or misstatement. Size and specifications are subject to change without notice. This plan is for illustrative purposes only and should be used as such.