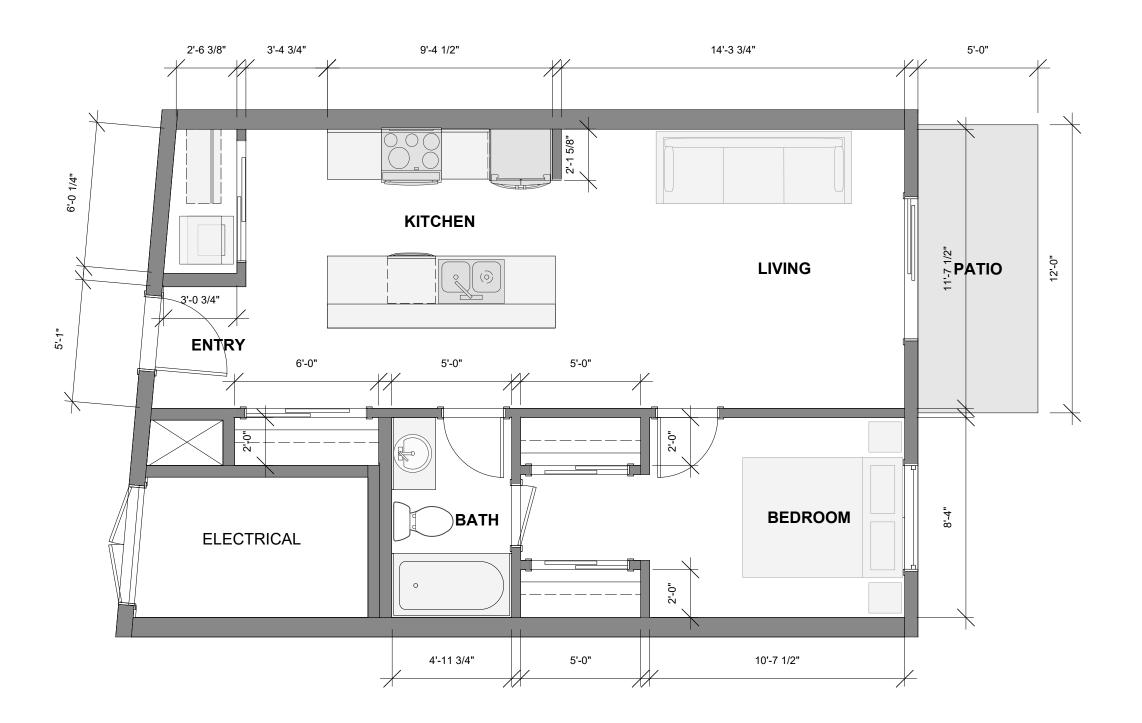

#### 1 BEDROOM 'A' UNIT FLOOR PLAN 636 sq. ft.

687 Admirals Rd, Esquimalt, BC V9A 2N9

687 Admirals Rd, Esquimalt, BC V9A 2N9