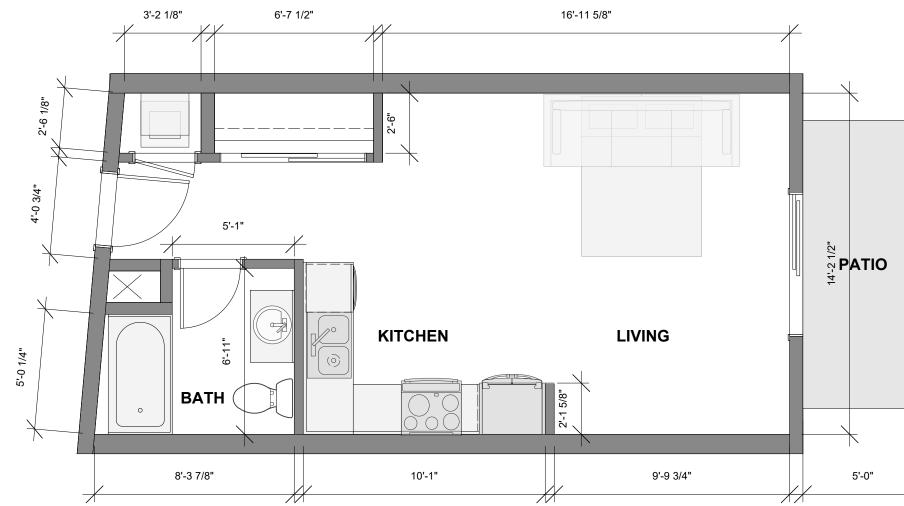

687 Admirals Rd, Esquimalt, BC V9A 2N9

STUDIO 'A' UNIT FLOOR PLAN 420 sq. ft.

687 Admirals Rd, Esquimalt, BC V9A 2N9

STUDIO 'B' UNIT FLOOR PLAN 403 sq. ft.

687 Admirals Rd, Esquimalt, BC V9A 2N9