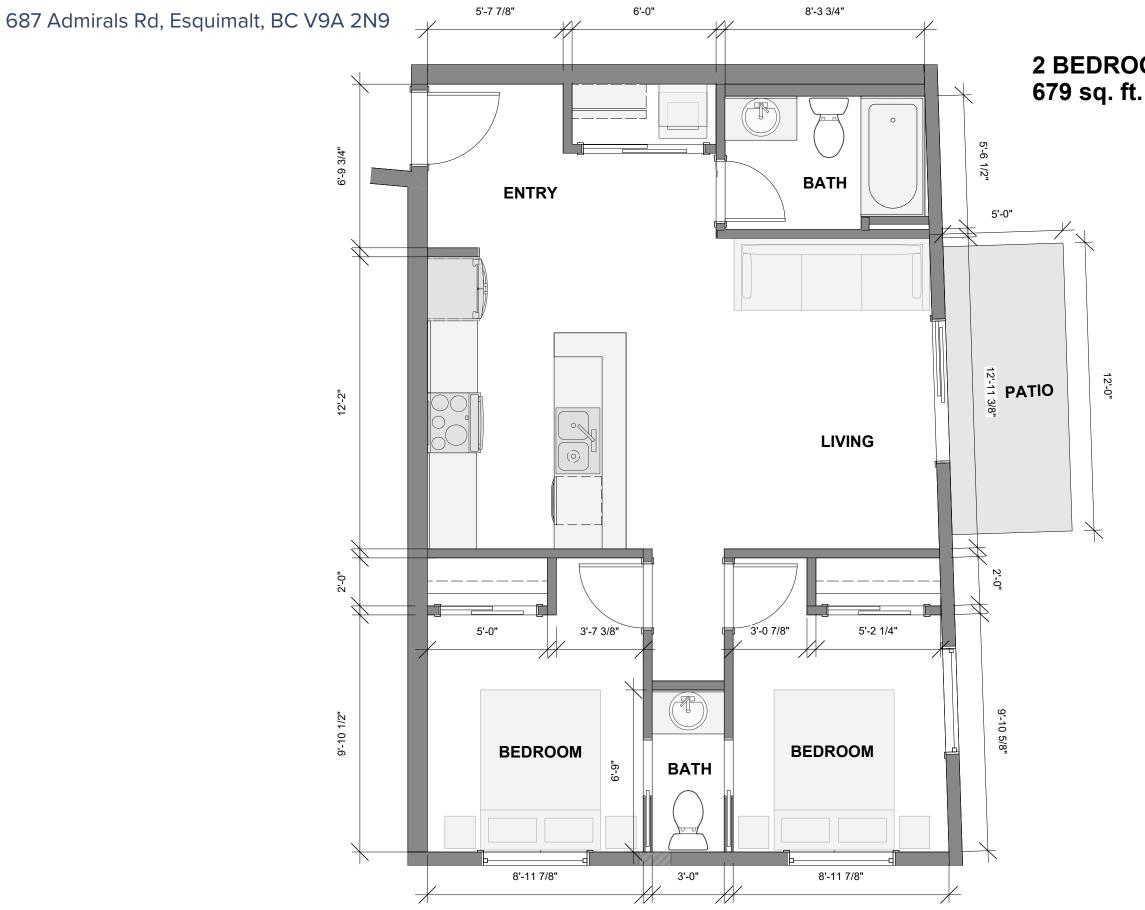

Esquimalt, BC V9A 2N9



STUDIO 'A' UNIT FLOOR PLAN 420 sq. ft.



687 Admirals Rd, Esquimalt, BC V9A 2N9



STUDIO 'B' UNIT FLOOR PLAN 403 sq. ft.





687 Admirals Rd, Esquimalt, BC V9A 2N9



#### 1 BEDROOM 'A' UNIT FLOOR PLAN 636 sq. ft.



687 Admirals Rd, Esquimalt, BC V9A 2N9





687 Admirals Rd, Esquimalt, BC V9A 2N9



#### 1 BEDROOM 'C' UNIT FLOOR PLAN 608 sq. ft.



687 Admirals Rd, Esquimalt, BC V9A 2N9





687 Admirals Rd, Esquimalt, BC V9A 2N9





687 Admirals Rd, Esquimalt, BC V9A 2N9





All dimensions are approximate and no responsibility is taken for any error, omission or misstatement. Size and specifications are subject to change without notice. This plan is for illustrative purposes only and should be used as such.

#### 2 BEDROOM 'B' UNIT FLOOR PLAN 846 sq. ft.





All dimensions are approximate and no responsibility is taken for any error, omission or misstatement. Size and specifications are subject to change without notice. This plan is for illustrative purposes only and should be used as such.

#### 2 BEDROOM 'C' UNIT FLOOR PLAN 679 sq. ft.