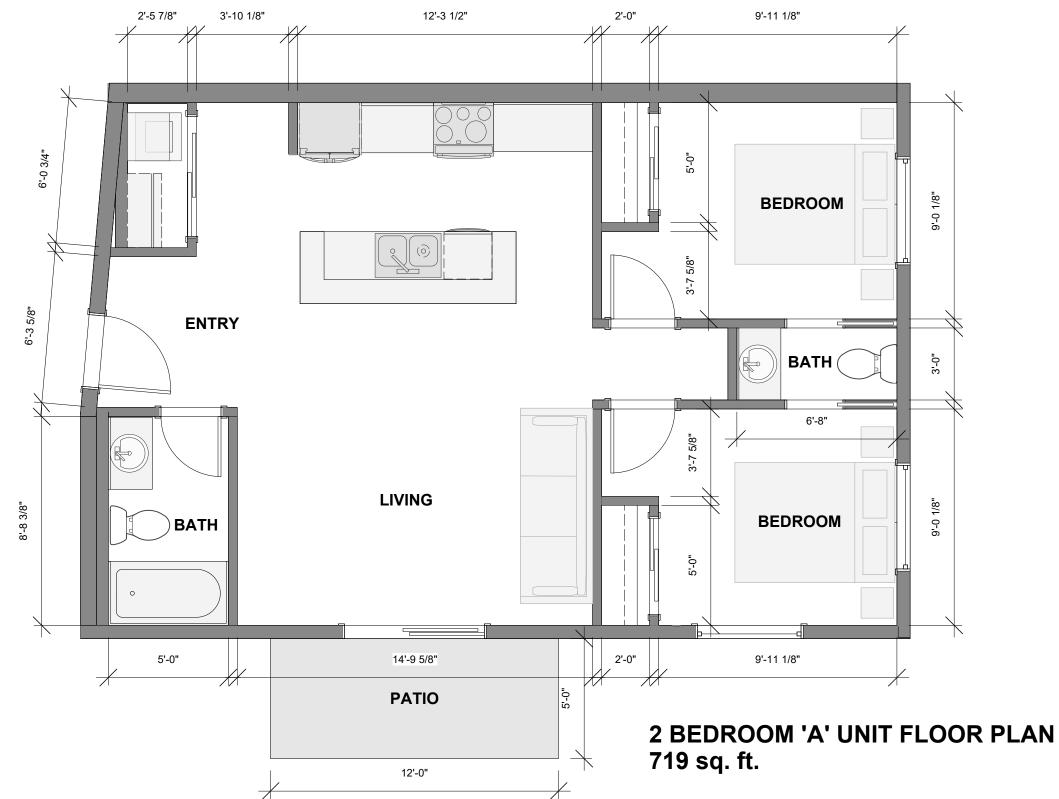

#### 2 BEDROOM 'B' UNIT FLOOR PLAN 846 sq. ft.

All dimensions are approximate and no responsibility is taken for any error, omission or misstatement. Size and specifications are subject to change without notice. This plan is for illustrative purposes only and should be used as such.