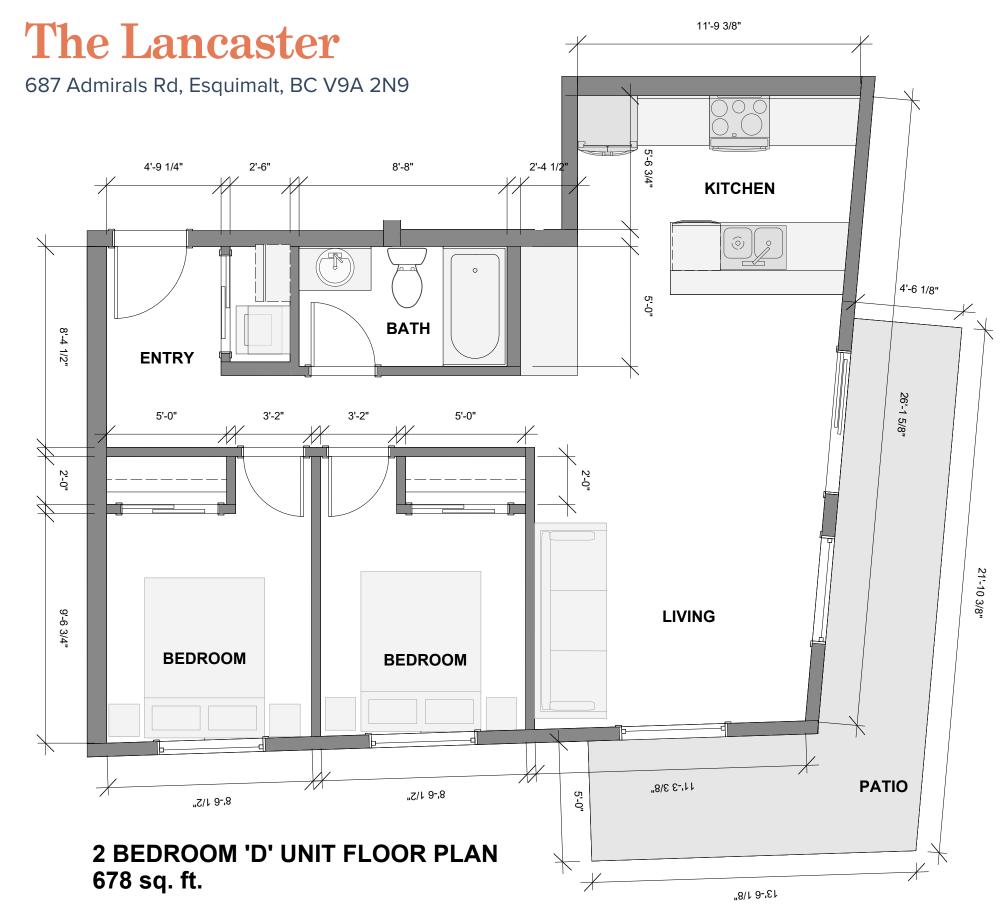

#### 1 BEDROOM 'C' UNIT FLOOR PLAN 608 sq. ft.

687 Admirals Rd, Esquimalt, BC V9A 2N9

687 Admirals Rd, Esquimalt, BC V9A 2N9

687 Admirals Rd, Esquimalt, BC V9A 2N9

All dimensions are approximate and no responsibility is taken for any error, omission or misstatement. Size and specifications are subject to change without notice. This plan is for illustrative purposes only and should be used as such.