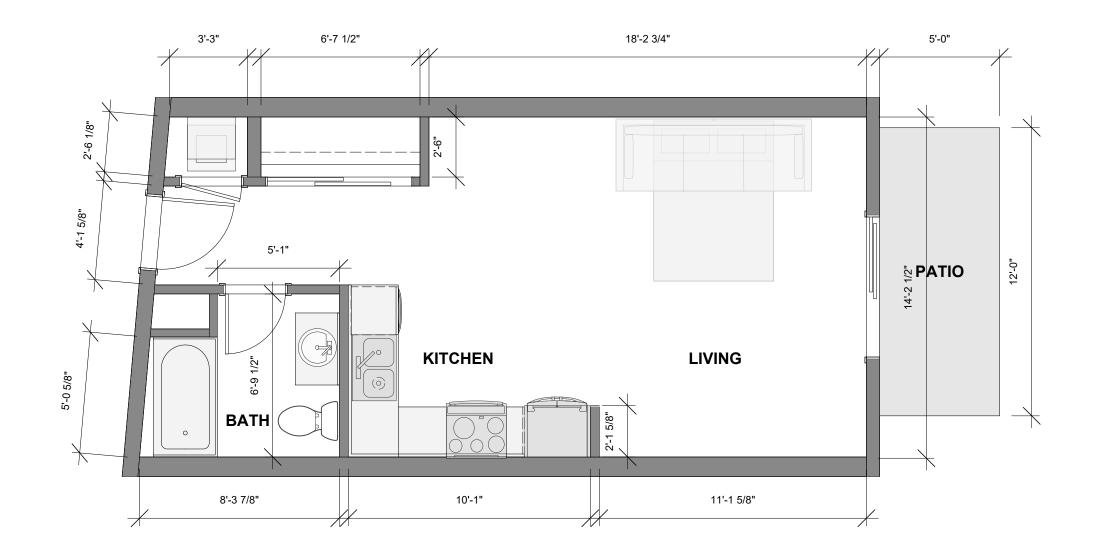

687 Admirals Rd, Esquimalt, BC V9A 2N9

STUDIO 'A' UNIT FLOOR PLAN 420 sq. ft.

687 Admirals Rd, Esquimalt, BC V9A 2N9

STUDIO 'B' UNIT FLOOR PLAN 403 sq. ft.

687 Admirals Rd, Esquimalt, BC V9A 2N9