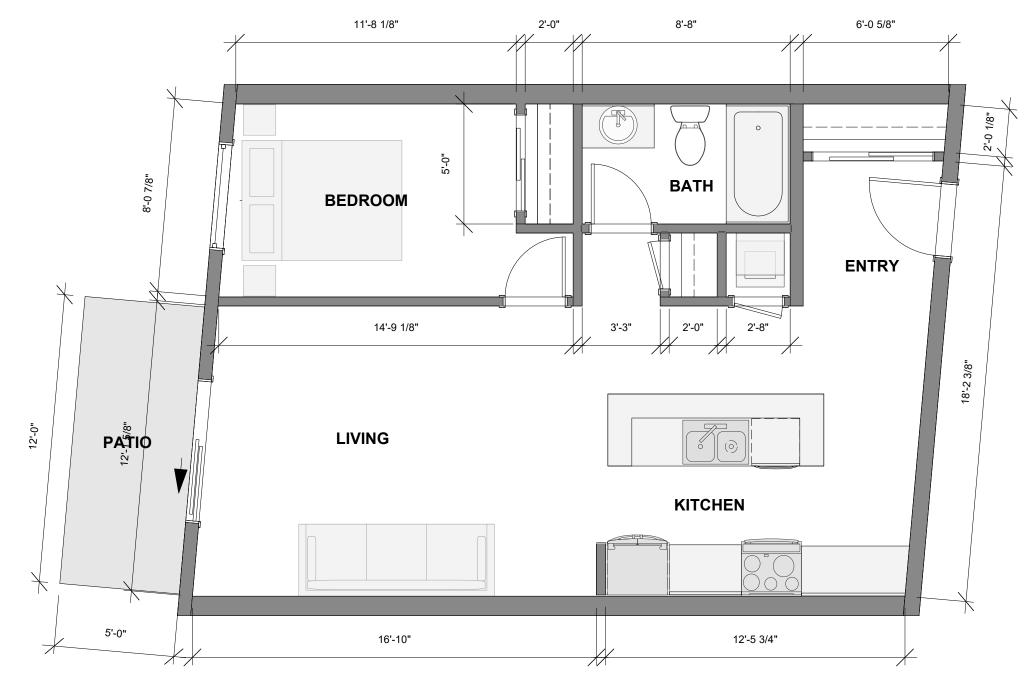

#### 1 BEDROOM 'C' UNIT FLOOR PLAN 608 sq. ft.

687 Admirals Rd, Esquimalt, BC V9A 2N9

687 Admirals Rd, Esquimalt, BC V9A 2N9

687 Admirals Rd, Esquimalt, BC V9A 2N9

All dimensions are approximate and no responsibility is taken for any error, omission or misstatement. Size and specifications are subject to change without notice. This plan is for illustrative purposes only and should be used as such.