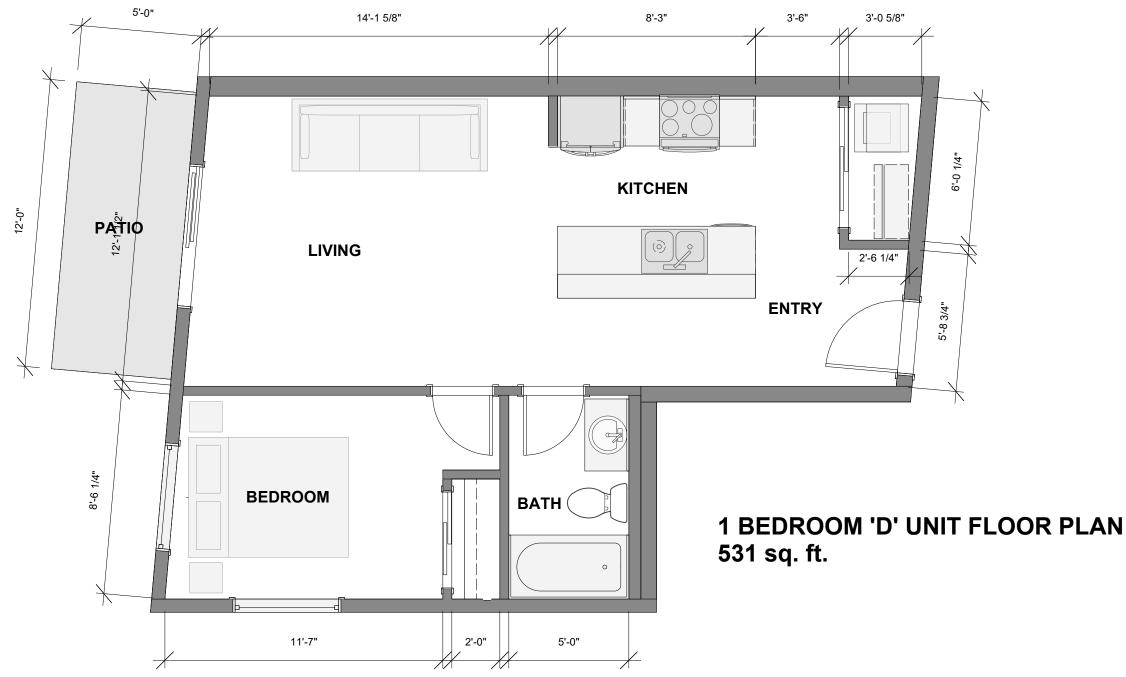

#### 1 BEDROOM 'C' UNIT FLOOR PLAN 608 sq. ft.

687 Admirals Rd, Esquimalt, BC V9A 2N9

687 Admirals Rd, Esquimalt, BC V9A 2N9

687 Admirals Rd, Esquimalt, BC V9A 2N9

All dimensions are approximate and no responsibility is taken for any error, omission or misstatement. Size and specifications are subject to change without notice. This plan is for illustrative purposes only and should be used as such.