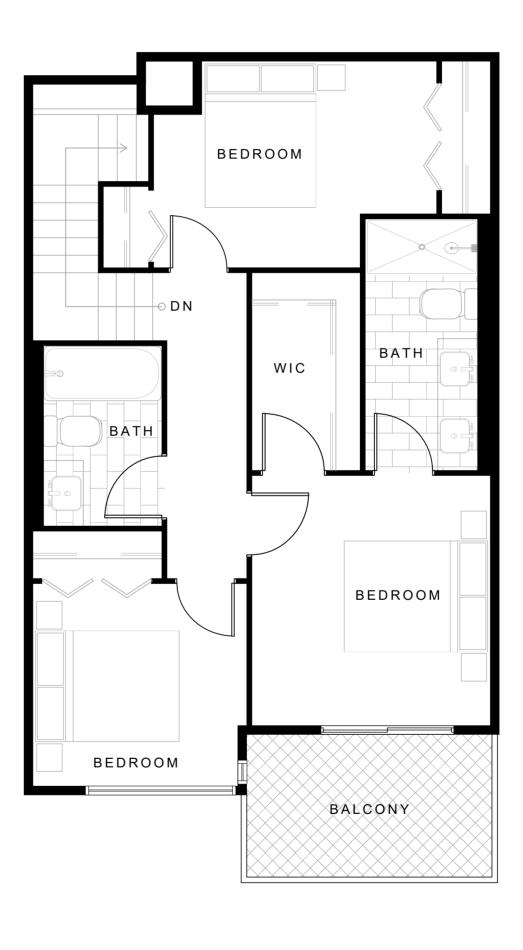

b 910-914 SF

TWO BEDROOM



### Parque on Park





# UNIT B8 1170-1212 SF

#### TWO BEDROOM + FLEX



#### Parque on Park





# UNIT B9 1070 SF

#### TWO BEDROOM + FLEX



### Parque on Park





# UNIT B10 1596 SF

#### TWO BEDROOM + FLEX



Parque on Park





# UNIT C1 1212 SF

#### THREE BEDROOM



### Parque on Park





# UNIT C2 1419 SF

#### THREE BEDROOM



### Parque on Park





# UNIT THI 1425 SF



### Parque on Park







# UNIT TH2 1281 SF

THREE BEDROOM



### Parque on Park





# UNIT TH3 1369 SF

#### THREE BEDROOM + FLEX



### Parque on Park







# UNIT TH4 1394 SF

#### THREE BEDROOM + FLEX



#### Parque on Park





# UNIT TH5 1564 SF

#### THREE BEDROOM + FLEX



### Parque on Park







# UNIT TH6 1444 SF

#### THREE BEDROOM + FLEX



### Parque on Park







# UNIT TH7 1480 SF

#### THREE BEDROOM + FLEX



### Parque on Park







# UNIT TH8 1480 SF

#### THREE BEDROOM + FLEX



### Parque on Park







# UNIT TH9 1455 SF

#### THREE BEDROOM + FLEX



### Parque on Park







# UNIT TH10 1353 SF

#### THREE BEDROOM + FLEX



### Parque on Park







# UNIT TH11 1510 SF

#### THREE BEDROOM + FLEX



### Parque on Park