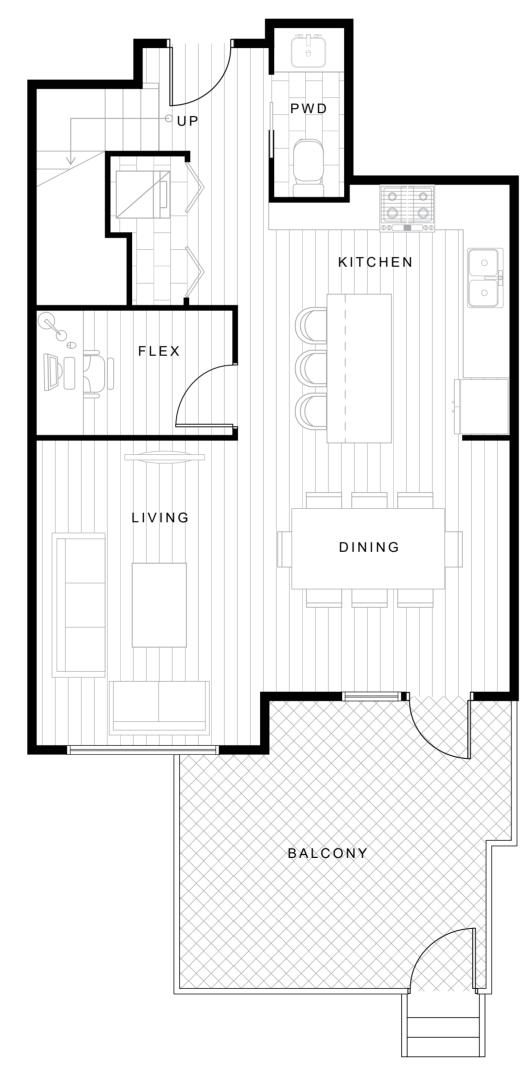

ROOM



### Parque on Park





# UNIT C2 1419 SF

#### THREE BEDROOM



### Parque on Park





# UNIT THI 1425 SF



### Parque on Park







# UNIT TH2 1281 SF

THREE BEDROOM



### Parque on Park





# UNIT TH3 1369 SF

#### THREE BEDROOM + FLEX



### Parque on Park







# UNIT TH4 1394 SF

#### THREE BEDROOM + FLEX



#### Parque on Park





# UNIT TH5 1564 SF

#### THREE BEDROOM + FLEX



### Parque on Park







# UNIT TH6 1444 SF

#### THREE BEDROOM + FLEX



### Parque on Park







# UNIT TH7 1480 SF

#### THREE BEDROOM + FLEX



### Parque on Park







# UNIT TH8 1480 SF

#### THREE BEDROOM + FLEX



### Parque on Park







# UNIT TH9 1455 SF

#### THREE BEDROOM + FLEX



### Parque on Park







# UNIT TH10 1353 SF

#### THREE BEDROOM + FLEX



### Parque on Park







# UNIT TH11 1510 SF

#### THREE BEDROOM + FLEX



### Parque on Park