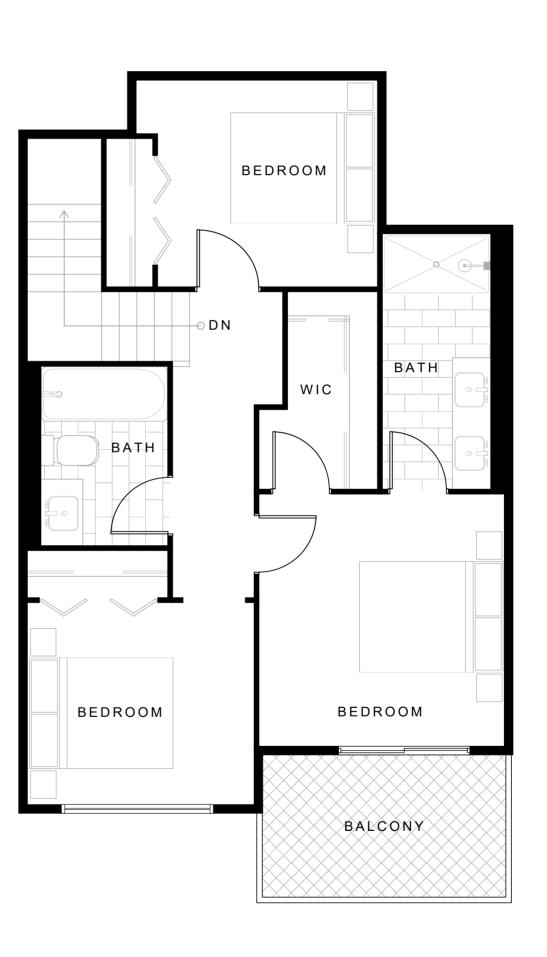

OM



### Parque on Park





# UNIT C2 1419 SF

#### THREE BEDROOM



### Parque on Park





# UNIT THI 1425 SF



### Parque on Park







# UNIT TH2 1281 SF

THREE BEDROOM



### Parque on Park





# UNIT TH3 1369 SF

#### THREE BEDROOM + FLEX



### Parque on Park







# UNIT TH4 1394 SF

#### THREE BEDROOM + FLEX



#### Parque on Park





# UNIT TH5 1564 SF

#### THREE BEDROOM + FLEX



### Parque on Park







# UNIT TH6 1444 SF

#### THREE BEDROOM + FLEX



### Parque on Park







# UNIT TH7 1480 SF

#### THREE BEDROOM + FLEX



### Parque on Park







# UNIT TH8 1480 SF

#### THREE BEDROOM + FLEX



### Parque on Park







# UNIT TH9 1455 SF

#### THREE BEDROOM + FLEX



### Parque on Park







# UNIT TH10 1353 SF

#### THREE BEDROOM + FLEX



### Parque on Park







# UNIT TH11 1510 SF

#### THREE BEDROOM + FLEX



### Parque on Park