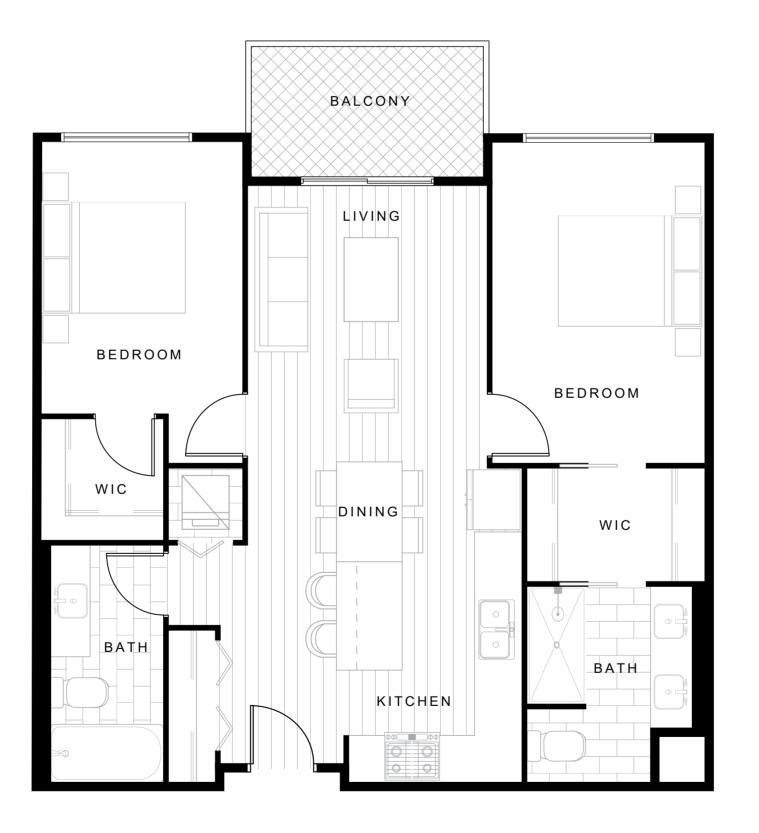

# UNIT A, Ab (ADAP) 595-629 SF





#### Parque on Park





# UNIT A1, A1b 583-590 SF

ONE BEDROOM



#### Parque on Park





# UNIT A3 587 SF

#### ONE BEDROOM



#### Parque on Park





# UNIT B 865-872 SF

TWO BEDROOM



#### Parque on Park





# UNIT B1 901-933 SF

TWO BEDROOM



#### Parque on Park





# UNIT B1b 895-933 SF

TWO BEDROOM



### Parque on Park





# UNIT B2 (ADAP) 899 SF

TWO BEDROOM



### Parque on Park





# UNIT B3 881 SF

TWO BEDROOM



### Parque on Park





# UNIT B4 1015 SF

TWO BEDROOM



### Parque on Park





# UNIT B5 976 SF

TWO BEDROOM



### Parque on Park





# UNIT B6 916-920 SF

TWO BEDROOM



#### Parque on Park





# UNIT B6b 910-914 SF

TWO BEDROOM



### Parque on Park





# UNIT B8 1170-1212 SF

#### TWO BEDROOM + FLEX



#### Parque on Park





# UNIT B9 1070 SF

#### TWO BEDROOM + FLEX



### Parque on Park





# UNIT B10 1596 SF

#### TWO BEDROOM + FLEX



Parque on Park





# UNIT C1 1212 SF

#### THREE BEDROOM



### Parque on Park





# UNIT C2 1419 SF

#### THREE BEDROOM



### Parque on Park





# UNIT THI 1425 SF



### Parque on Park







# UNIT TH2 1281 SF

THREE BEDROOM



### Parque on Park





# UNIT TH3 1369 SF

#### THREE BEDROOM + FLEX



### Parque on Park







# UNIT TH4 1394 SF

#### THREE BEDROOM + FLEX



#### Parque on Park





# UNIT TH5 1564 SF

#### THREE BEDROOM + FLEX



### Parque on Park







# UNIT TH6 1444 SF

#### THREE BEDROOM + FLEX



### Parque on Park







# UNIT TH7 1480 SF

#### THREE BEDROOM + FLEX