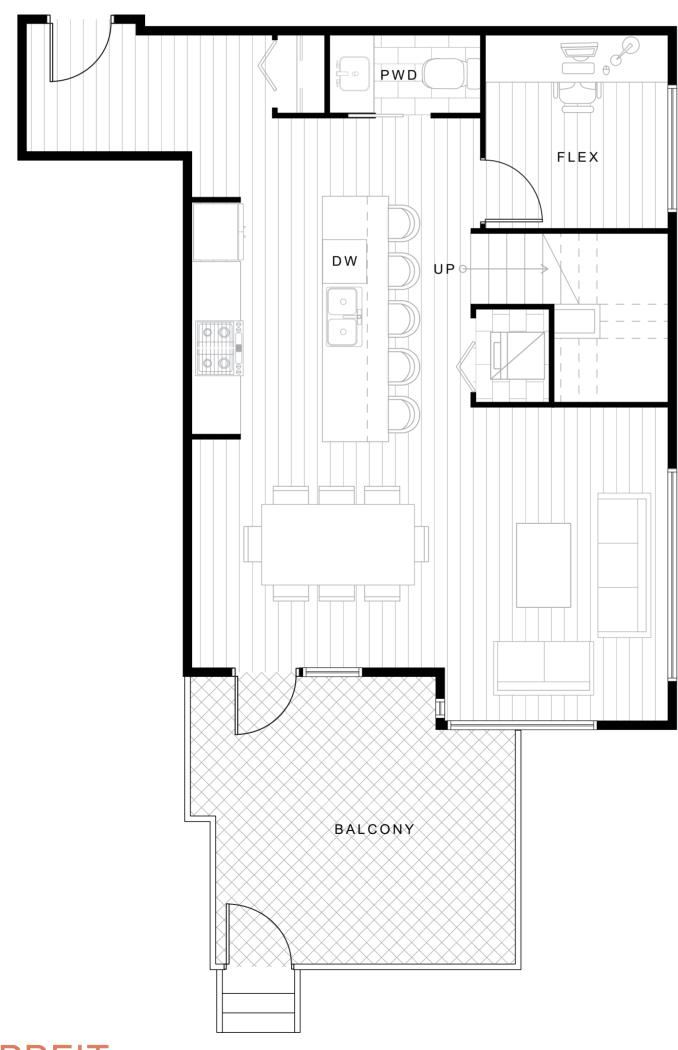

Parque on Park





# UNIT THI 1425 SF



### Parque on Park







# UNIT TH2 1281 SF

THREE BEDROOM



### Parque on Park





# UNIT TH3 1369 SF

#### THREE BEDROOM + FLEX



### Parque on Park







# UNIT TH4 1394 SF

#### THREE BEDROOM + FLEX



#### Parque on Park





# UNIT TH5 1564 SF

#### THREE BEDROOM + FLEX



### Parque on Park







# UNIT TH6 1444 SF

#### THREE BEDROOM + FLEX



### Parque on Park







# UNIT TH7 1480 SF

#### THREE BEDROOM + FLEX



### Parque on Park







# UNIT TH8 1480 SF

#### THREE BEDROOM + FLEX



### Parque on Park







# UNIT TH9 1455 SF

#### THREE BEDROOM + FLEX



### Parque on Park







# UNIT TH10 1353 SF

#### THREE BEDROOM + FLEX



### Parque on Park







# UNIT TH11 1510 SF

#### THREE BEDROOM + FLEX



### Parque on Park