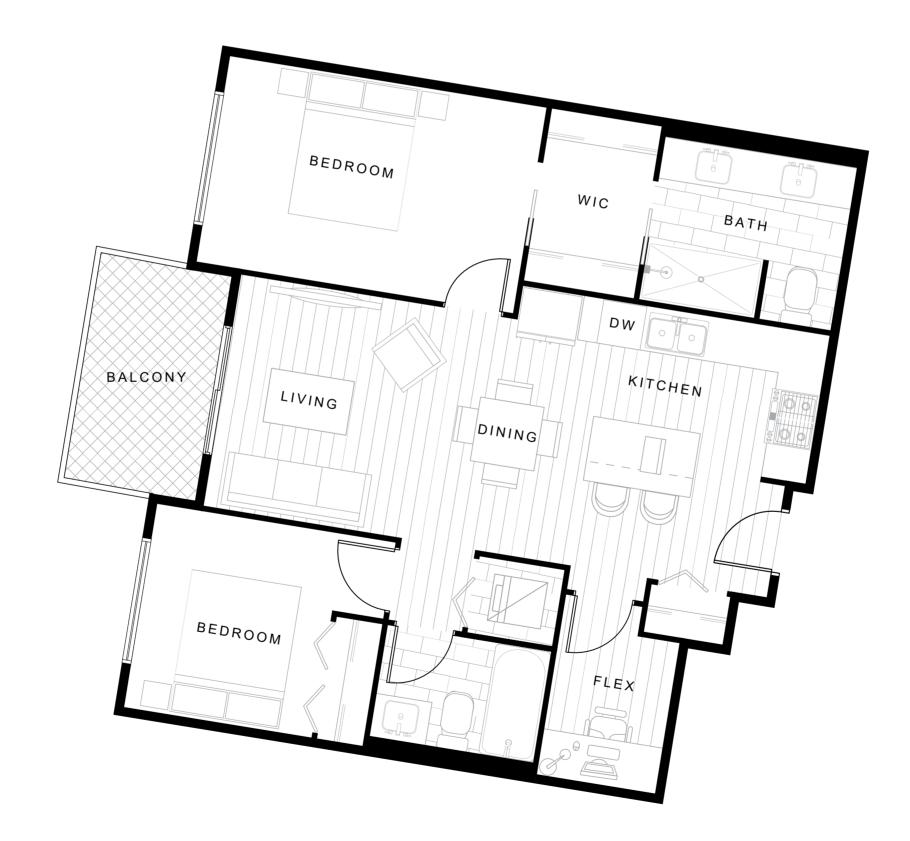

# UNIT A, Ab (ADAP) 595-629 SF





#### Parque on Park





# UNIT A1, A1b 583-590 SF

ONE BEDROOM



#### Parque on Park





# UNIT A3 587 SF

#### ONE BEDROOM



#### Parque on Park





# UNIT B 865-872 SF

TWO BEDROOM



#### Parque on Park





# UNIT B1 901-933 SF

TWO BEDROOM



#### Parque on Park





# UNIT B1b 895-933 SF

TWO BEDROOM



### Parque on Park





# UNIT B2 (ADAP) 899 SF

TWO BEDROOM



### Parque on Park





# UNIT B3 881 SF

TWO BEDROOM



### Parque on Park





# UNIT B4 1015 SF

TWO BEDROOM



### Parque on Park





# UNIT B5 976 SF

TWO BEDROOM



### Parque on Park





# UNIT B6 916-920 SF

TWO BEDROOM



#### Parque on Park





# UNIT B6b 910-914 SF

TWO BEDROOM



### Parque on Park





# UNIT B8 1170-1212 SF

#### TWO BEDROOM + FLEX



#### Parque on Park





# UNIT B9 1070 SF

#### TWO BEDROOM + FLEX



### Parque on Park





# UNIT B10 1596 SF

#### TWO BEDROOM + FLEX



Parque on Park





# UNIT C1 1212 SF

#### THREE BEDROOM



### Parque on Park





# UNIT C2 1419 SF

#### THREE BEDROOM



### Parque on Park





# UNIT THI 1425 SF



### Parque on Park







# UNIT TH2 1281 SF

THREE BEDROOM



### Parque on Park





# UNIT TH3 1369 SF

#### THREE BEDROOM + FLEX



### Parque on Park







# UNIT TH4 1394 SF

#### THREE