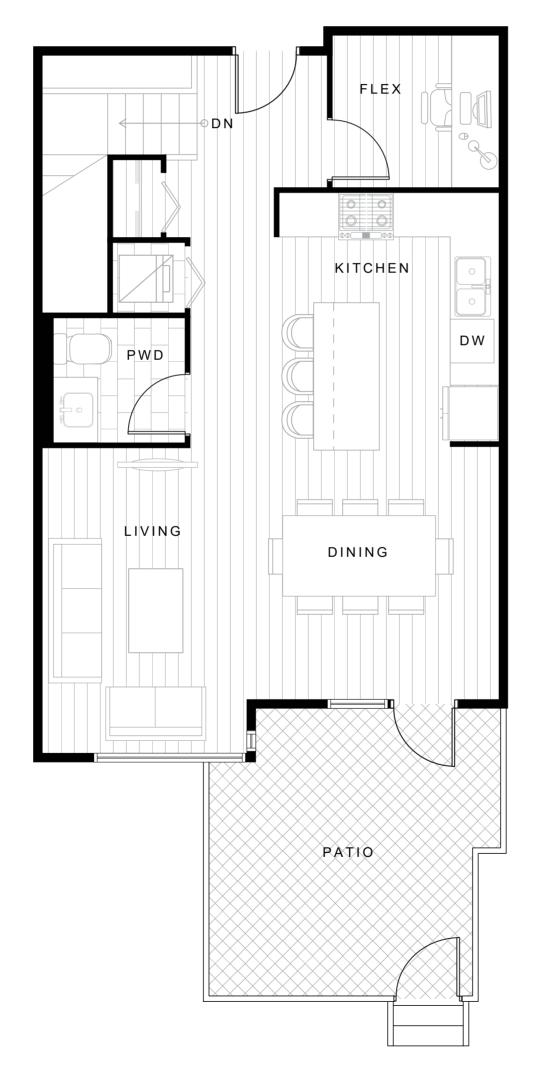

B6b 910-914 SF

TWO BEDROOM



### Parque on Park





# UNIT B8 1170-1212 SF

#### TWO BEDROOM + FLEX



#### Parque on Park





# UNIT B9 1070 SF

#### TWO BEDROOM + FLEX



### Parque on Park





# UNIT B10 1596 SF

#### TWO BEDROOM + FLEX



Parque on Park





# UNIT C1 1212 SF

#### THREE BEDROOM



### Parque on Park





# UNIT C2 1419 SF

#### THREE BEDROOM



### Parque on Park





# UNIT THI 1425 SF



### Parque on Park







# UNIT TH2 1281 SF

THREE BEDROOM



### Parque on Park





# UNIT TH3 1369 SF

#### THREE BEDROOM + FLEX



### Parque on Park







# UNIT TH4 1394 SF

#### THREE BEDROOM + FLEX



#### Parque on Park





# UNIT TH5 1564 SF

#### THREE BEDROOM + FLEX



### Parque on Park







# UNIT TH6 1444 SF

#### THREE BEDROOM + FLEX



### Parque on Park







# UNIT TH7 1480 SF

#### THREE BEDROOM + FLEX



### Parque on Park







# UNIT TH8 1480 SF

#### THREE BEDROOM + FLEX



### Parque on Park







# UNIT TH9 1455 SF

#### THREE BEDROOM + FLEX



### Parque on Park







# UNIT TH10 1353 SF

#### THREE BEDROOM + FLEX



### Parque on Park







# UNIT TH11 1510 SF

#### THREE BEDROOM + FLEX



### Parque on Park