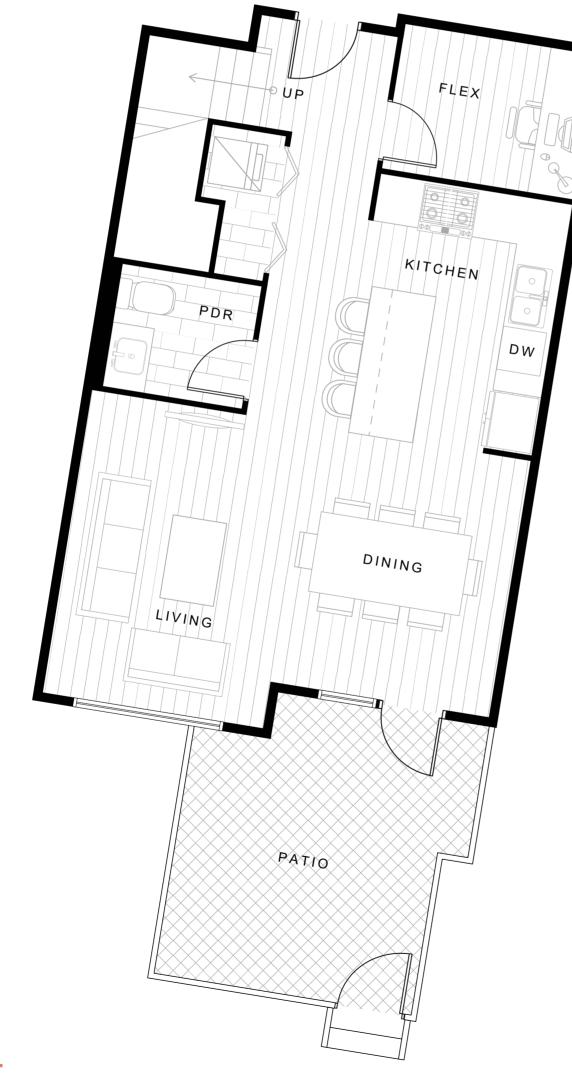

TWO BEDROOM



### Parque on Park





# UNIT B4 1015 SF

TWO BEDROOM



### Parque on Park





# UNIT B5 976 SF

TWO BEDROOM



### Parque on Park





# UNIT B6 916-920 SF

TWO BEDROOM



#### Parque on Park





# UNIT B6b 910-914 SF

TWO BEDROOM



### Parque on Park





# UNIT B8 1170-1212 SF

#### TWO BEDROOM + FLEX



#### Parque on Park





# UNIT B9 1070 SF

#### TWO BEDROOM + FLEX



### Parque on Park





# UNIT B10 1596 SF

#### TWO BEDROOM + FLEX



Parque on Park





# UNIT C1 1212 SF

#### THREE BEDROOM



### Parque on Park





# UNIT C2 1419 SF

#### THREE BEDROOM



### Parque on Park





# UNIT THI 1425 SF



### Parque on Park







# UNIT TH2 1281 SF

THREE BEDROOM



### Parque on Park





# UNIT TH3 1369 SF

#### THREE BEDROOM + FLEX



### Parque on Park







# UNIT TH4 1394 SF

#### THREE BEDROOM + FLEX



#### Parque on Park





# UNIT TH5 1564 SF

#### THREE BEDROOM + FLEX



### Parque on Park







# UNIT TH6 1444 SF

#### THREE BEDROOM + FLEX



### Parque on Park







# UNIT TH7 1480 SF

#### THREE BEDROOM + FLEX



### Parque on Park







# UNIT TH8 1480 SF

#### THREE BEDROOM + FLEX



### Parque on Park







# UNIT TH9 1455 SF

#### THREE BEDROOM + FLEX



### Parque on Park







# UNIT TH10 1353 SF

#### THREE BEDROOM + FLEX



### Parque on Park







# UNIT TH11 1510 SF

#### THREE BEDROOM + FLEX



### Parque on Park