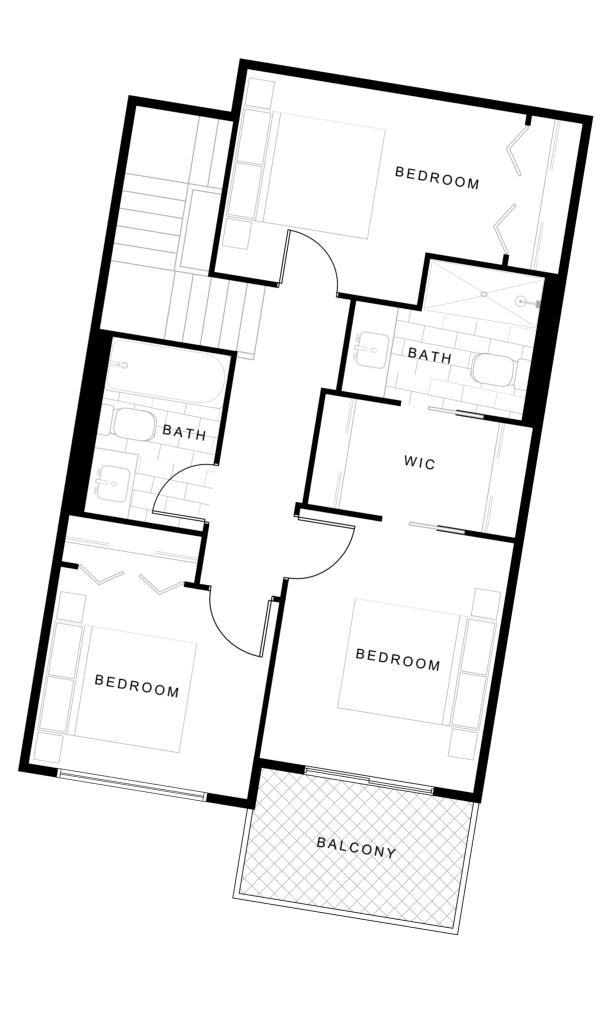

WO BEDROOM



### Parque on Park





# UNIT B4 1015 SF

TWO BEDROOM



### Parque on Park





# UNIT B5 976 SF

TWO BEDROOM



### Parque on Park





# UNIT B6 916-920 SF

TWO BEDROOM



#### Parque on Park





# UNIT B6b 910-914 SF

TWO BEDROOM



### Parque on Park





# UNIT B8 1170-1212 SF

#### TWO BEDROOM + FLEX



#### Parque on Park





# UNIT B9 1070 SF

#### TWO BEDROOM + FLEX



### Parque on Park





# UNIT B10 1596 SF

#### TWO BEDROOM + FLEX



Parque on Park





# UNIT C1 1212 SF

#### THREE BEDROOM



### Parque on Park





# UNIT C2 1419 SF

#### THREE BEDROOM



### Parque on Park





# UNIT THI 1425 SF



### Parque on Park







# UNIT TH2 1281 SF

THREE BEDROOM



### Parque on Park





# UNIT TH3 1369 SF

#### THREE BEDROOM + FLEX



### Parque on Park







# UNIT TH4 1394 SF

#### THREE BEDROOM + FLEX



#### Parque on Park





# UNIT TH5 1564 SF

#### THREE BEDROOM + FLEX



### Parque on Park







# UNIT TH6 1444 SF

#### THREE BEDROOM + FLEX



### Parque on Park







# UNIT TH7 1480 SF

#### THREE BEDROOM + FLEX



### Parque on Park







# UNIT TH8 1480 SF

#### THREE BEDROOM + FLEX



### Parque on Park







# UNIT TH9 1455 SF

#### THREE BEDROOM + FLEX



### Parque on Park







# UNIT TH10 1353 SF

#### THREE BEDROOM + FLEX



### Parque on Park







# UNIT TH11 1510 SF

#### THREE BEDROOM + FLEX



### Parque on Park