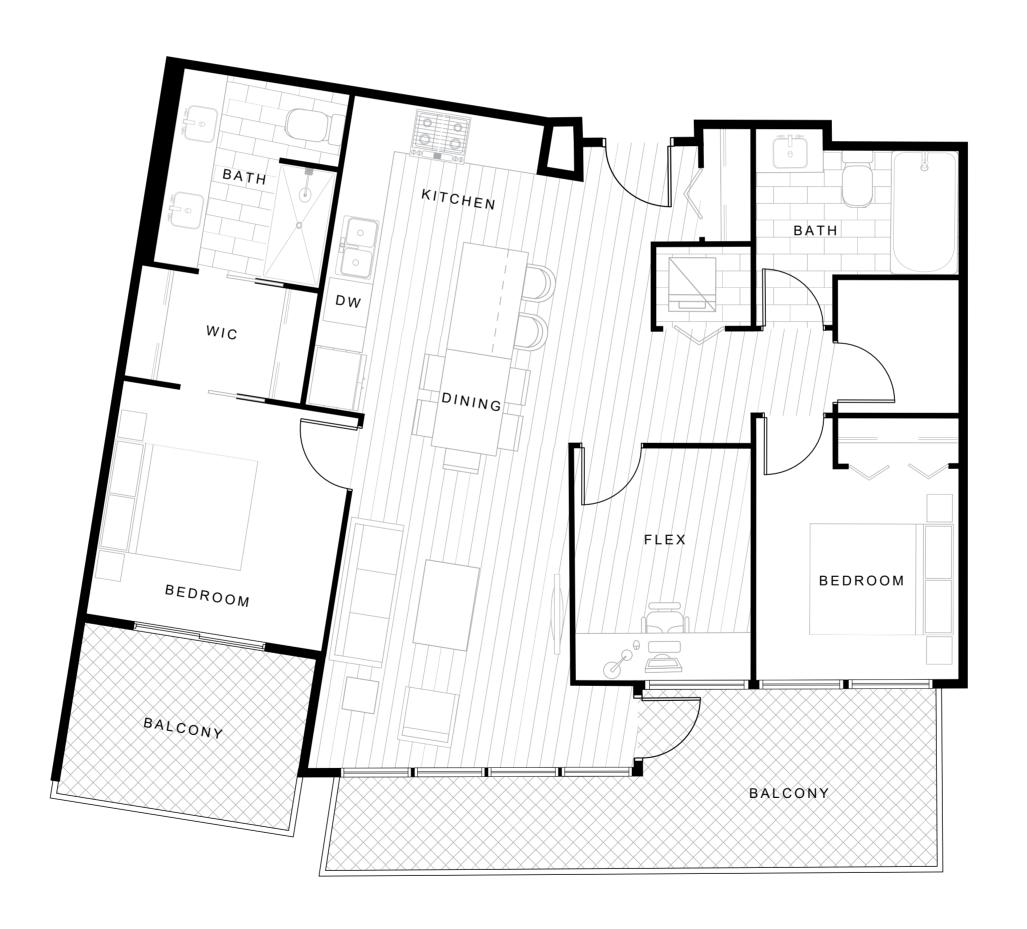

3-590 SF

ONE BEDROOM



#### Parque on Park





# UNIT A3 587 SF

#### ONE BEDROOM



#### Parque on Park





# UNIT B 865-872 SF

TWO BEDROOM



#### Parque on Park





# UNIT B1 901-933 SF

TWO BEDROOM



#### Parque on Park





# UNIT B1b 895-933 SF

TWO BEDROOM



### Parque on Park





# UNIT B2 (ADAP) 899 SF

TWO BEDROOM



### Parque on Park





# UNIT B3 881 SF

TWO BEDROOM



### Parque on Park





# UNIT B4 1015 SF

TWO BEDROOM



### Parque on Park





# UNIT B5 976 SF

TWO BEDROOM



### Parque on Park





# UNIT B6 916-920 SF

TWO BEDROOM



#### Parque on Park





# UNIT B6b 910-914 SF

TWO BEDROOM



### Parque on Park





# UNIT B8 1170-1212 SF

#### TWO BEDROOM + FLEX



#### Parque on Park





# UNIT B9 1070 SF

#### TWO BEDROOM + FLEX



### Parque on Park





# UNIT B10 1596 SF

#### TWO BEDROOM + FLEX



Parque on Park





# UNIT C1 1212 SF

#### THREE BEDROOM



### Parque on Park





# UNIT C2 1419 SF

#### THREE BEDROOM



### Parque on Park





# UNIT THI 1425 SF



### Parque on Park







# UNIT TH2 1281 SF

THREE BEDROOM



### Parque on Park





# UNIT TH3 1369 SF

#### THREE BEDROOM + FLEX



### Parque on Park







# UNIT TH4 1394 SF

#### THREE BEDROOM + FLEX



#### Parque on Park





# UNIT TH5 1564 SF

#### THREE BEDROOM + FLEX



### Parque on Park







# UNIT TH6 1444 SF

#### THREE BEDROOM + FLEX



### Parque on Park







# UNIT TH7 1480 SF

#### THREE BEDROOM + FLEX



### Parque on Park







# UNIT TH8 1480 SF

#### THREE BEDROOM + FLEX



### Parque on Park







# UNIT TH9 1455 SF

#### THREE BEDROOM +