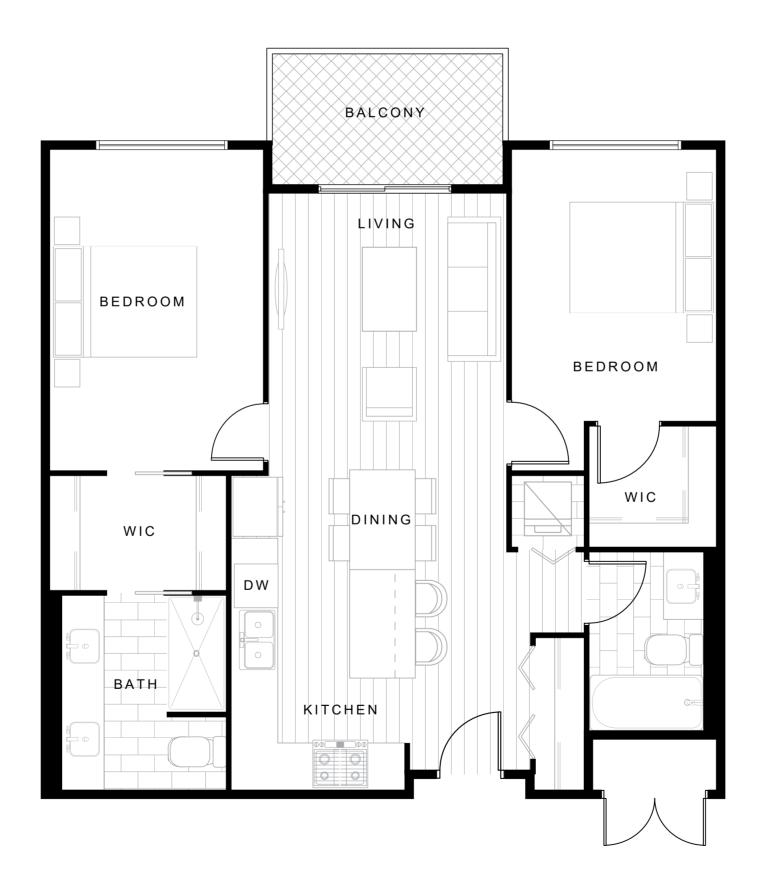

# UNIT A, Ab (ADAP) 595-629 SF





#### Parque on Park





# UNIT A1, A1b 583-590 SF

ONE BEDROOM



#### Parque on Park





# UNIT A3 587 SF

#### ONE BEDROOM



#### Parque on Park





# UNIT B 865-872 SF

TWO BEDROOM



#### Parque on Park





# UNIT B1 901-933 SF

TWO BEDROOM



#### Parque on Park





# UNIT B1b 895-933 SF

TWO BEDROOM



### Parque on Park





# UNIT B2 (ADAP) 899 SF

TWO BEDROOM



### Parque on Park





# UNIT B3 881 SF

TWO BEDROOM



### Parque on Park





# UNIT B4 1015 SF

TWO BEDROOM



### Parque on Park





# UNIT B5 976 SF

TWO BEDROOM



### Parque on Park





# UNIT B6 916-920 SF

TWO BEDROOM



#### Parque on Park





# UNIT B6b 910-914 SF

TWO BEDROOM



### Parque on Park





# UNIT B8 1170-1212 SF

#### TWO BEDROOM + FLEX



#### Parque on Park





# UNIT B9 1070 SF

#### TWO BEDROOM + FLEX



### Parque on Park





# UNIT B10 1596 SF

#### TWO BEDROOM + FLEX



Parque on Park





# UNIT C1 1212 SF

#### THREE BEDROOM



### Parque on Park





# UNIT C2 1419 SF

#### THREE BEDROOM



### Parque on Park





# UNIT THI 1425 SF



### Parque on Park







# UNIT TH2 1281 SF

THREE BEDROOM



### Parque on Park





# UNIT TH3 1369 SF

#### THREE BEDROOM + FLEX



### Parque on Park







# UNIT TH4 1394 SF

#### THREE BEDROOM + FLEX



#### Parque on Park





# UNIT TH5 1564 SF

#### THREE BEDROOM + FLEX



### Parque on Park







# UNIT TH6 1444 SF

#### THREE BEDROOM + FLEX



### Parqu