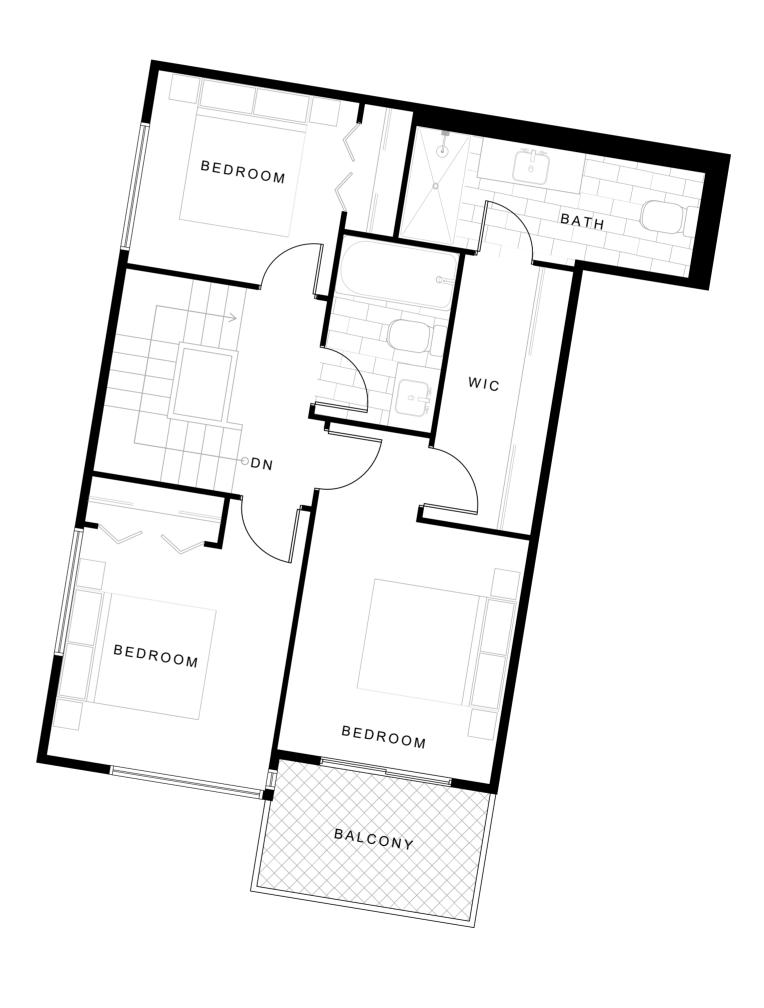

b 895-933 SF

TWO BEDROOM



### Parque on Park





# UNIT B2 (ADAP) 899 SF

TWO BEDROOM



### Parque on Park





# UNIT B3 881 SF

TWO BEDROOM



### Parque on Park





# UNIT B4 1015 SF

TWO BEDROOM



### Parque on Park





# UNIT B5 976 SF

TWO BEDROOM



### Parque on Park





# UNIT B6 916-920 SF

TWO BEDROOM



#### Parque on Park





# UNIT B6b 910-914 SF

TWO BEDROOM



### Parque on Park





# UNIT B8 1170-1212 SF

#### TWO BEDROOM + FLEX



#### Parque on Park





# UNIT B9 1070 SF

#### TWO BEDROOM + FLEX



### Parque on Park





# UNIT B10 1596 SF

#### TWO BEDROOM + FLEX



Parque on Park





# UNIT C1 1212 SF

#### THREE BEDROOM



### Parque on Park





# UNIT C2 1419 SF

#### THREE BEDROOM



### Parque on Park





# UNIT THI 1425 SF



### Parque on Park







# UNIT TH2 1281 SF

THREE BEDROOM



### Parque on Park





# UNIT TH3 1369 SF

#### THREE BEDROOM + FLEX



### Parque on Park







# UNIT TH4 1394 SF

#### THREE BEDROOM + FLEX



#### Parque on Park





# UNIT TH5 1564 SF

#### THREE BEDROOM + FLEX



### Parque on Park







# UNIT TH6 1444 SF

#### THREE BEDROOM + FLEX



### Parque on Park







# UNIT TH7 1480 SF

#### THREE BEDROOM + FLEX



### Parque on Park







# UNIT TH8 1480 SF

#### THREE BEDROOM + FLEX



### Parque on Park







# UNIT TH9 1455 SF

#### THREE BEDROOM + FLEX



### Parque on Park







# UNIT TH10 1353 SF

#### THREE BEDROOM + FLEX



### Parque on Park







# UNIT TH11 1510 SF

#### THREE BEDROOM + FLEX



### Parque on Park