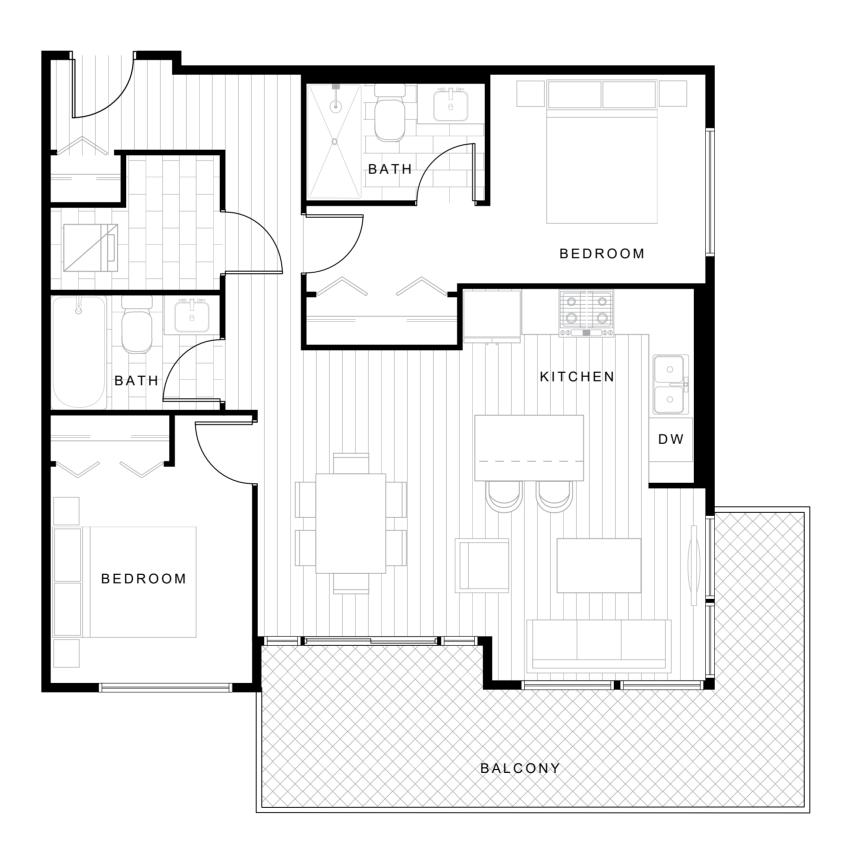

# UNIT A, Ab (ADAP) 595-629 SF





#### Parque on Park





# UNIT A1, A1b 583-590 SF

ONE BEDROOM



#### Parque on Park





# UNIT A3 587 SF

#### ONE BEDROOM



#### Parque on Park





# UNIT B 865-872 SF

TWO BEDROOM



#### Parque on Park





# UNIT B1 901-933 SF

TWO BEDROOM



#### Parque on Park





# UNIT B1b 895-933 SF

TWO BEDROOM



### Parque on Park





# UNIT B2 (ADAP) 899 SF

TWO BEDROOM



### Parque on Park





# UNIT B3 881 SF

TWO BEDROOM



### Parque on Park





# UNIT B4 1015 SF

TWO BEDROOM



### Parque on Park





# UNIT B5 976 SF

TWO BEDROOM



### Parque on Park





# UNIT B6 916-920 SF

TWO BEDROOM



#### Parque on Park





# UNIT B6b 910-914 SF

TWO BEDROOM



### Parque on Park





# UNIT B8 1170-1212 SF

#### TWO BEDROOM + FLEX



#### Parque on Park





# UNIT B9 1070 SF

#### TWO BEDROOM + FLEX



### Parque on Park





# UNIT B10 1596 SF

#### TWO BEDROOM + FLEX



Parque on Park





# UNIT C1 1212 SF

#### THREE BEDROOM



### Parque on Park





# UNIT C2 1419 SF

#### THREE BEDR