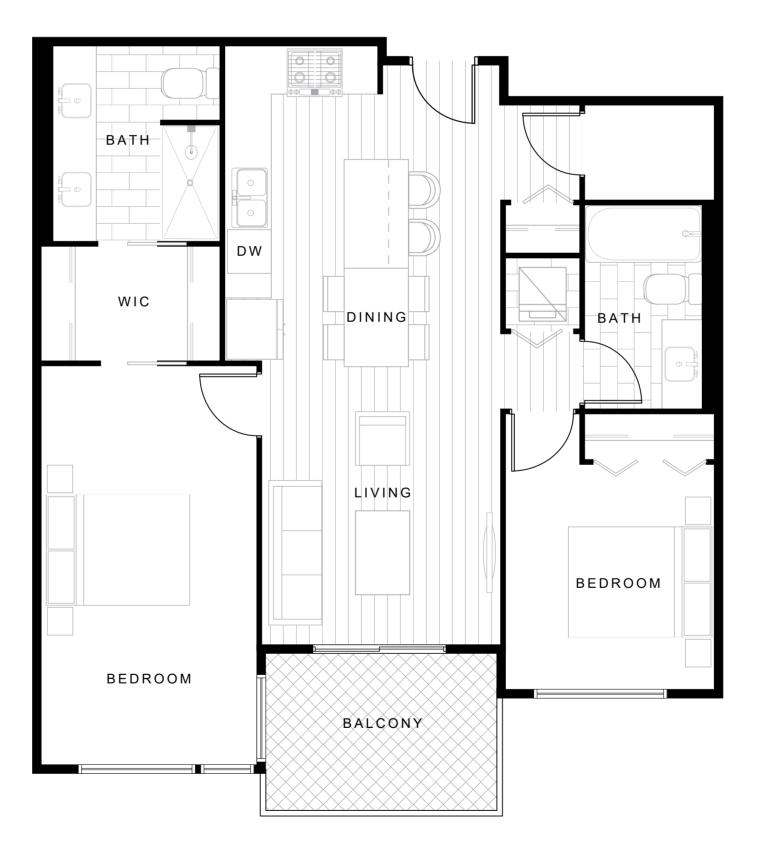

# UNIT A, Ab (ADAP) 595-629 SF





#### Parque on Park





# UNIT A1, A1b 583-590 SF

ONE BEDROOM



#### Parque on Park





# UNIT A3 587 SF

#### ONE BEDROOM



#### Parque on Park





# UNIT B 865-872 SF

TWO BEDROOM



#### Parque on Park





# UNIT B1 901-933 SF

TWO BEDROOM



#### Parque on Park





# UNIT B1b 895-933 SF

TWO BEDROOM



### Parque on Park





# UNIT B2 (ADAP) 899 SF

TWO BEDROOM



### Parque on Park





# UNIT B3 881 SF

TWO BEDROOM



### Parque on Park





# UNIT B4 1015 SF

TWO BEDROOM



### Parque on Park





# UNIT B5 976 SF

TWO BEDROOM



### Parque on Park





# UNIT B6 916-920 SF

TWO BEDROOM



#### Parque on Park





# UNIT B6b 910-914 SF

TWO BEDROOM



### Parque on Park





# UNIT B8 1170-1212 SF

#### TWO BEDROOM + FLEX



#### Parque on Park





# UNIT B9 1070 SF

#### TWO BEDROOM + FLEX



### Parque on Park





# UNIT B10 1596 SF

#### TWO BEDROOM + FLEX



Parque on Park





# UNIT C1 1212 SF

#### THREE BEDROOM



### Parque on Park





# UNIT C2 1419 SF

#### THREE BEDROOM



### Parque on Park





# UNIT THI 1425 SF



### Parqu