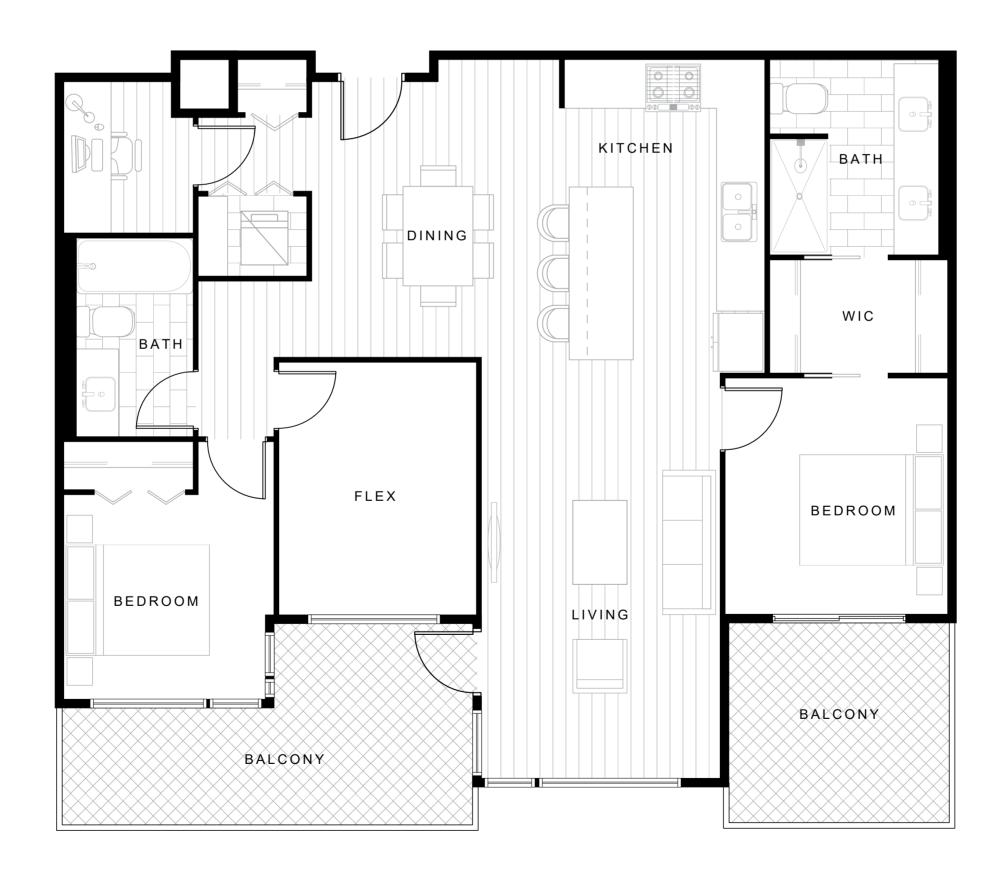

, Ab (ADAP) 595-629 SF





#### Parque on Park





# UNIT A1, A1b 583-590 SF

ONE BEDROOM



#### Parque on Park





# UNIT A3 587 SF

#### ONE BEDROOM



#### Parque on Park





# UNIT B 865-872 SF

TWO BEDROOM



#### Parque on Park





# UNIT B1 901-933 SF

TWO BEDROOM



#### Parque on Park





# UNIT B1b 895-933 SF

TWO BEDROOM



### Parque on Park





# UNIT B2 (ADAP) 899 SF

TWO BEDROOM



### Parque on Park





# UNIT B3 881 SF

TWO BEDROOM



### Parque on Park





# UNIT B4 1015 SF

TWO BEDROOM



### Parque on Park





# UNIT B5 976 SF

TWO BEDROOM



### Parque on Park





# UNIT B6 916-920 SF

TWO BEDROOM



#### Parque on Park





# UNIT B6b 910-914 SF

TWO BEDROOM



### Parque on Park





# UNIT B8 1170-1212 SF

#### TWO BEDROOM + FLEX



#### Parque on Park





# UNIT B9 1070 SF

#### TWO BEDROOM + FLEX



### Parque on Park





# UNIT B10 1596 SF

#### TWO BEDROOM + FLEX



Parque on Park





# UNIT C1 1212 SF

#### THREE BEDROOM



### Parque on Park





# UNIT C2 1419 SF

#### THREE BEDROOM



### Parque on Park





# UNIT THI 1425 SF



### Parque on Park







# UNIT TH2 1281 SF

THREE BEDROOM



### Parque on Park





# UNIT TH3 1369 SF

#### THREE BEDROOM + FLEX



### Parque on Park







# UNIT TH4 1394 SF

#### THREE BEDROOM + FLEX



#### Parque on Park





# UNIT TH5 1564 SF

#### THREE BEDROOM + FLEX



### Parque on Park







# UNIT TH6 1444 SF

#### THREE BEDROOM + FLEX



### Parque on Park







# UNIT TH7 1480 SF

#### THREE BEDROOM + FLEX



### Parque on Park







# UNIT TH8 1480 SF

#### THREE BEDROOM + FLEX