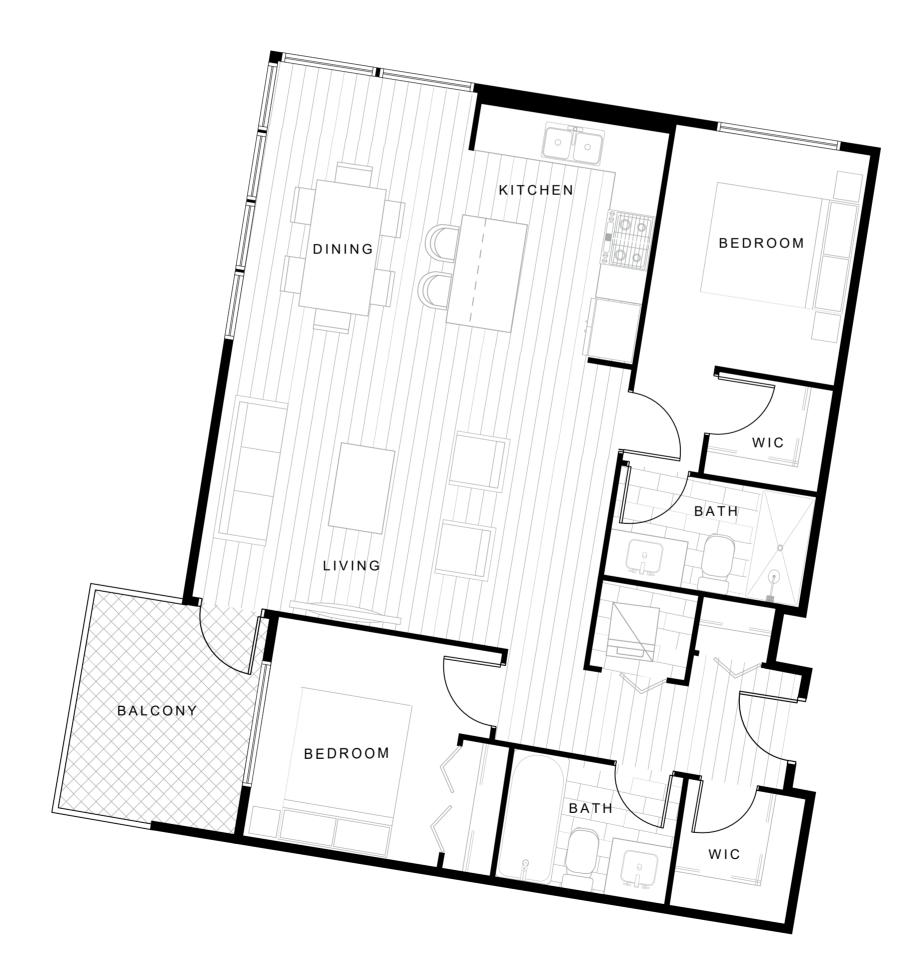

# UNIT A, Ab (ADAP) 595-629 SF





#### Parque on Park





# UNIT A1, A1b 583-590 SF

ONE BEDROOM



#### Parque on Park





# UNIT A3 587 SF

#### ONE BEDROOM



#### Parque on Park





# UNIT B 865-872 SF

TWO BEDROOM



#### Parque on Park





# UNIT B1 901-933 SF

TWO BEDROOM



#### Parque on Park





# UNIT B1b 895-933 SF

TWO BEDROOM



### Parque on Park





# UNIT B2 (ADAP) 899 SF

TWO BEDROOM



### Parque on Park





# UNIT B3 881 SF

TWO BEDROOM



### Parque on Park





# UNIT B4 1015 SF

TWO BEDROOM



### Parque on Park





# UNIT B5 976 SF

TWO BEDROOM



### Parque on Park





# UNIT B6 916-920 SF

TWO BEDROOM



#### Parque on Park





# UNIT B6b 910-914 SF

TWO BEDROOM



### Parque on Park





# UNIT B8 1170-1212 SF

#### TWO BEDROOM + FLEX



#### Parque on Park





# UNIT B9 1070 SF

#### TWO BEDROOM + FLEX



### Parque on Park





# UNIT B10 1596 SF

#### TWO BEDROOM + FLEX



Parque on Park





# UNIT C1 1212 SF

#### THREE BEDROOM



### Parque on Park





# UNIT C2 1419 SF

#### THREE BEDROOM



### Parque on Park





# UNIT THI 1425 SF



### Parque on Park







# UNIT TH2 1281 SF

THREE BEDROOM



### Parque on Park





# UNIT TH3 1369 SF

#### THREE BEDROOM + FLEX



### Parque on Park







# UNIT TH4 1394 SF

#### THREE BEDROOM + FLEX



#### Parque on Park





# UNIT TH5 156