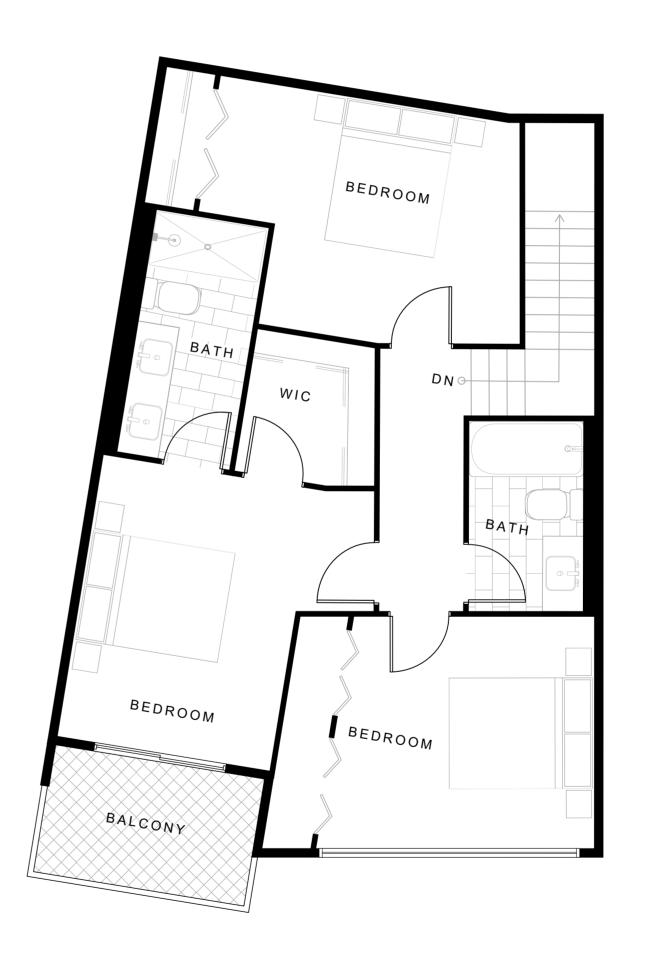

# UNIT B6 916-920 SF

TWO BEDROOM



#### Parque on Park





# UNIT B6b 910-914 SF

TWO BEDROOM



### Parque on Park





# UNIT B8 1170-1212 SF

#### TWO BEDROOM + FLEX



#### Parque on Park





# UNIT B9 1070 SF

#### TWO BEDROOM + FLEX



### Parque on Park





# UNIT B10 1596 SF

#### TWO BEDROOM + FLEX



Parque on Park





# UNIT C1 1212 SF

#### THREE BEDROOM



### Parque on Park





# UNIT C2 1419 SF

#### THREE BEDROOM



### Parque on Park





# UNIT THI 1425 SF



### Parque on Park







# UNIT TH2 1281 SF

THREE BEDROOM



### Parque on Park





# UNIT TH3 1369 SF

#### THREE BEDROOM + FLEX



### Parque on Park







# UNIT TH4 1394 SF

#### THREE BEDROOM + FLEX



#### Parque on Park





# UNIT TH5 1564 SF

#### THREE BEDROOM + FLEX



### Parque on Park







# UNIT TH6 1444 SF

#### THREE BEDROOM + FLEX



### Parque on Park







# UNIT TH7 1480 SF

#### THREE BEDROOM + FLEX



### Parque on Park







# UNIT TH8 1480 SF

#### THREE BEDROOM + FLEX



### Parque on Park







# UNIT TH9 1455 SF

#### THREE BEDROOM + FLEX



### Parque on Park







# UNIT TH10 1353 SF

#### THREE BEDROOM + FLEX



### Parque on Park







# UNIT TH11 1510 SF

#### THREE BEDROOM + FLEX



### Parque on Park