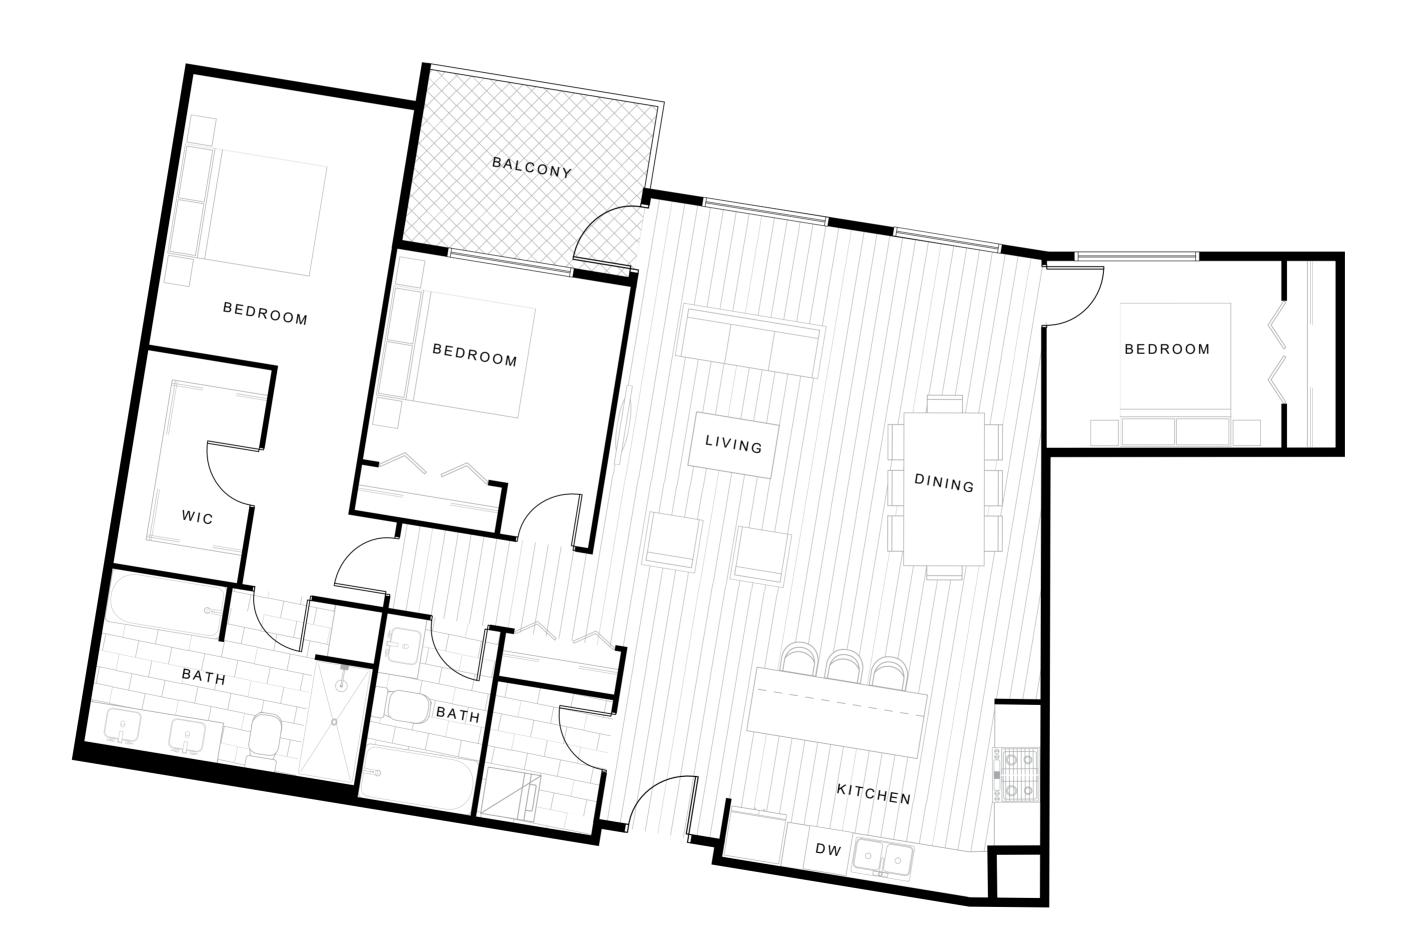

WO BEDROOM



#### Parque on Park





# UNIT B1b 895-933 SF

TWO BEDROOM



### Parque on Park





# UNIT B2 (ADAP) 899 SF

TWO BEDROOM



### Parque on Park





# UNIT B3 881 SF

TWO BEDROOM



### Parque on Park





# UNIT B4 1015 SF

TWO BEDROOM



### Parque on Park





# UNIT B5 976 SF

TWO BEDROOM



### Parque on Park





# UNIT B6 916-920 SF

TWO BEDROOM



#### Parque on Park





# UNIT B6b 910-914 SF

TWO BEDROOM



### Parque on Park





# UNIT B8 1170-1212 SF

#### TWO BEDROOM + FLEX



#### Parque on Park





# UNIT B9 1070 SF

#### TWO BEDROOM + FLEX



### Parque on Park





# UNIT B10 1596 SF

#### TWO BEDROOM + FLEX



Parque on Park





# UNIT C1 1212 SF

#### THREE BEDROOM



### Parque on Park





# UNIT C2 1419 SF

#### THREE BEDROOM



### Parque on Park





# UNIT THI 1425 SF



### Parque on Park







# UNIT TH2 1281 SF

THREE BEDROOM



### Parque on Park





# UNIT TH3 1369 SF

#### THREE BEDROOM + FLEX



### Parque on Park







# UNIT TH4 1394 SF

#### THREE BEDROOM + FLEX



#### Parque on Park





# UNIT TH5 1564 SF

#### THREE BEDROOM + FLEX



### Parque on Park







# UNIT TH6 1444 SF

#### THREE BEDROOM + FLEX



### Parque on Park







# UNIT TH7 1480 SF

#### THREE BEDROOM + FLEX



### Parque on Park







# UNIT TH8 1480 SF

#### THREE BEDROOM + FLEX



### Parque on Park







# UNIT TH9 1455 SF

#### THREE BEDROOM + FLEX



### Parque on Park







# UNIT TH10 1353 SF

#### THREE BEDROOM + FLEX



### Parque on Park







# UNIT TH11 1510 SF

#### THREE BEDROOM + FLEX



### Parque on Park