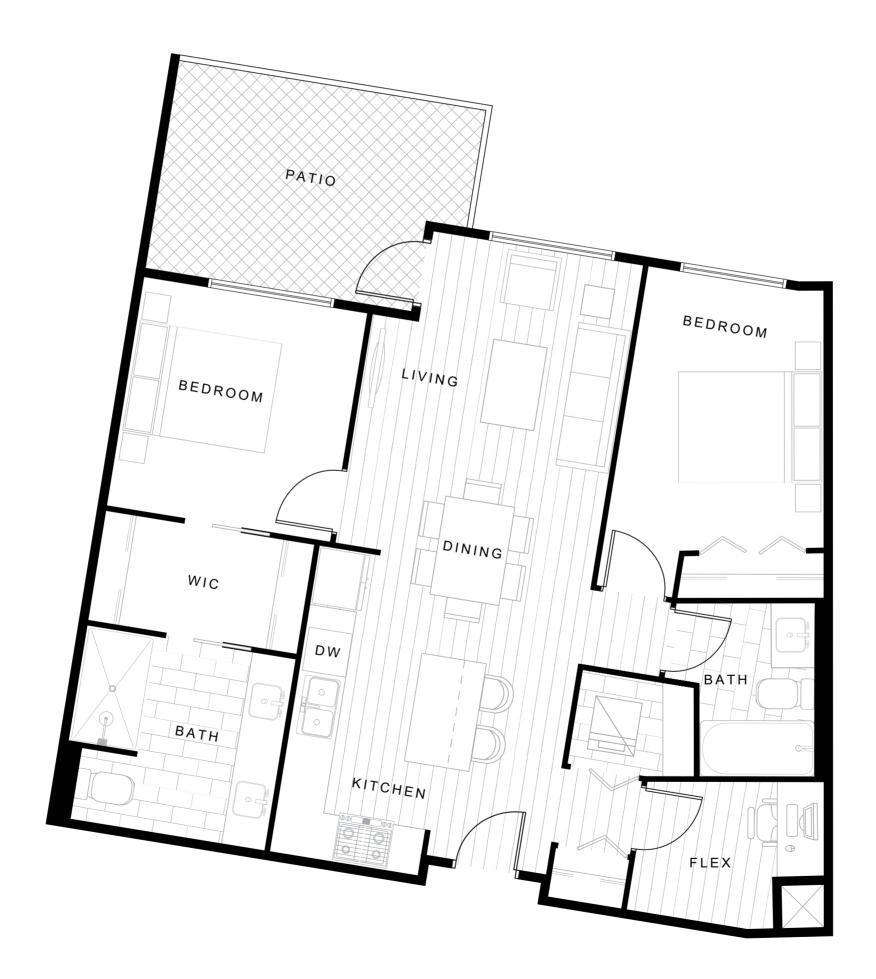

# UNIT A, Ab (ADAP) 595-629 SF





#### Parque on Park





# UNIT A1, A1b 583-590 SF

ONE BEDROOM



#### Parque on Park





# UNIT A3 587 SF

#### ONE BEDROOM



#### Parque on Park





# UNIT B 865-872 SF

TWO BEDROOM



#### Parque on Park





# UNIT B1 901-933 SF

TWO BEDROOM



#### Parque on Park





# UNIT B1b 895-933 SF

TWO BEDROOM



### Parque on Park





# UNIT B2 (ADAP) 899 SF

TWO BEDROOM



### Parque on Park





# UNIT B3 881 SF

TWO BEDROOM



### Parque on Park





# UNIT B4 1015 SF

TWO BEDROOM



### Parque on Park





# UNIT B5 976 SF

TWO BEDROOM



### Parque on Park





# UNIT B6 916-920 SF

TWO BEDROOM



#### Parque on Park





# UNIT B6b 910-914 SF

TWO BEDROOM



### Parque on Park





# UNIT B8 1170-1212 SF

#### TWO BEDROOM + FLEX



#### Parque on Park





# UNIT B9 1070 SF

#### TWO BEDROOM + FLEX



### Parque on Park





# UNIT B10 1596 SF

#### TWO BEDROOM + FLEX



Parque on Park





# UNIT C1 1212 SF

#### THREE BEDROOM



### Parque on Park





# UNIT C2 1419 SF

#### THREE BEDROOM



### Parque on Park





# UNIT THI 1425 SF



### Parque on Park







# UNIT TH2 1281 SF

THREE BEDROOM



### Parque on Park





# UNIT TH3 1369 SF

#### THREE BEDROOM + FLEX



### Parque on Park







# UNIT TH4 1394 SF

#### THREE BEDROOM + FLEX



#### Parque on Park





# UNIT TH5 1564 SF

#### THREE BEDROOM + FLEX



### Parque on Park