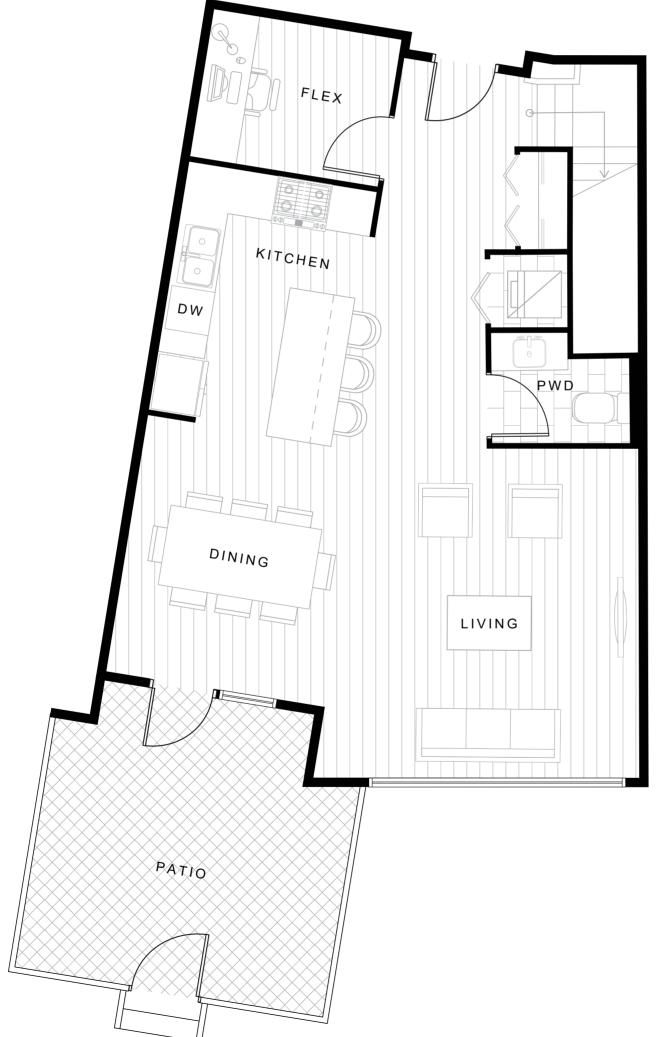

# UNIT B6 916-920 SF

TWO BEDROOM



#### Parque on Park





# UNIT B6b 910-914 SF

TWO BEDROOM



### Parque on Park





# UNIT B8 1170-1212 SF

#### TWO BEDROOM + FLEX



#### Parque on Park





# UNIT B9 1070 SF

#### TWO BEDROOM + FLEX



### Parque on Park





# UNIT B10 1596 SF

#### TWO BEDROOM + FLEX



Parque on Park





# UNIT C1 1212 SF

#### THREE BEDROOM



### Parque on Park





# UNIT C2 1419 SF

#### THREE BEDROOM



### Parque on Park





# UNIT THI 1425 SF



### Parque on Park







# UNIT TH2 1281 SF

THREE BEDROOM



### Parque on Park





# UNIT TH3 1369 SF

#### THREE BEDROOM + FLEX



### Parque on Park







# UNIT TH4 1394 SF

#### THREE BEDROOM + FLEX



#### Parque on Park





# UNIT TH5 1564 SF

#### THREE BEDROOM + FLEX



### Parque on Park







# UNIT TH6 1444 SF

#### THREE BEDROOM + FLEX



### Parque on Park







# UNIT TH7 1480 SF

#### THREE BEDROOM + FLEX



### Parque on Park







# UNIT TH8 1480 SF

#### THREE BEDROOM + FLEX



### Parque on Park







# UNIT TH9 1455 SF

#### THREE BEDROOM + FLEX



### Parque on Park







# UNIT TH10 1353 SF

#### THREE BEDROOM + FLEX



### Parque on Park







# UNIT TH11 1510 SF

#### THREE BEDROOM + FLEX



### Parque on Park