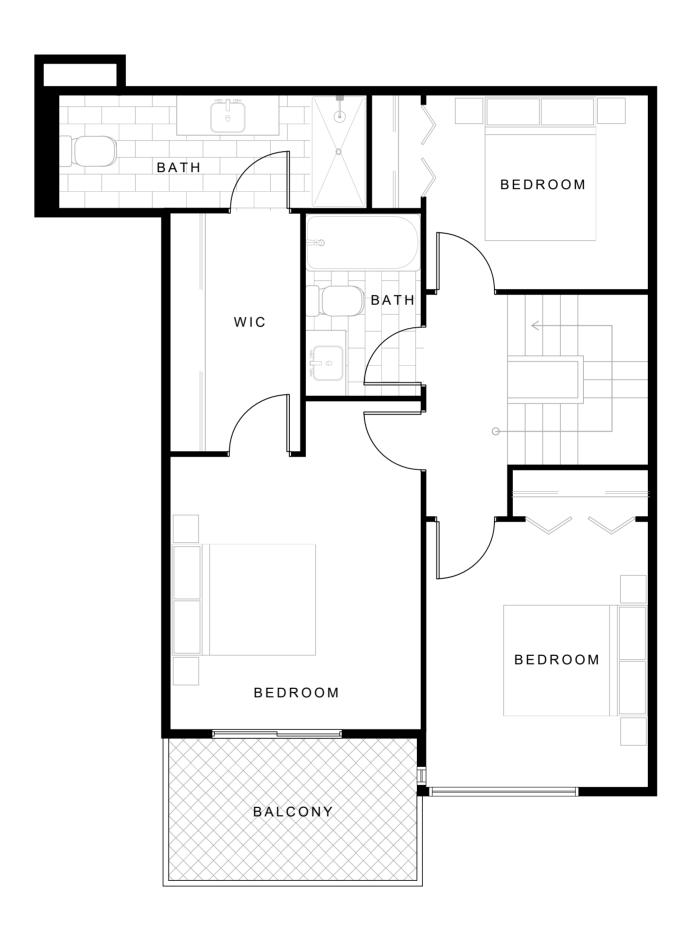

arque on Park





# UNIT THI 1425 SF



### Parque on Park







# UNIT TH2 1281 SF

THREE BEDROOM



### Parque on Park





# UNIT TH3 1369 SF

#### THREE BEDROOM + FLEX



### Parque on Park







# UNIT TH4 1394 SF

#### THREE BEDROOM + FLEX



#### Parque on Park





# UNIT TH5 1564 SF

#### THREE BEDROOM + FLEX



### Parque on Park







# UNIT TH6 1444 SF

#### THREE BEDROOM + FLEX



### Parque on Park







# UNIT TH7 1480 SF

#### THREE BEDROOM + FLEX



### Parque on Park







# UNIT TH8 1480 SF

#### THREE BEDROOM + FLEX



### Parque on Park







# UNIT TH9 1455 SF

#### THREE BEDROOM + FLEX



### Parque on Park







# UNIT TH10 1353 SF

#### THREE BEDROOM + FLEX



### Parque on Park







# UNIT TH11 1510 SF

#### THREE BEDROOM + FLEX



### Parque on Park