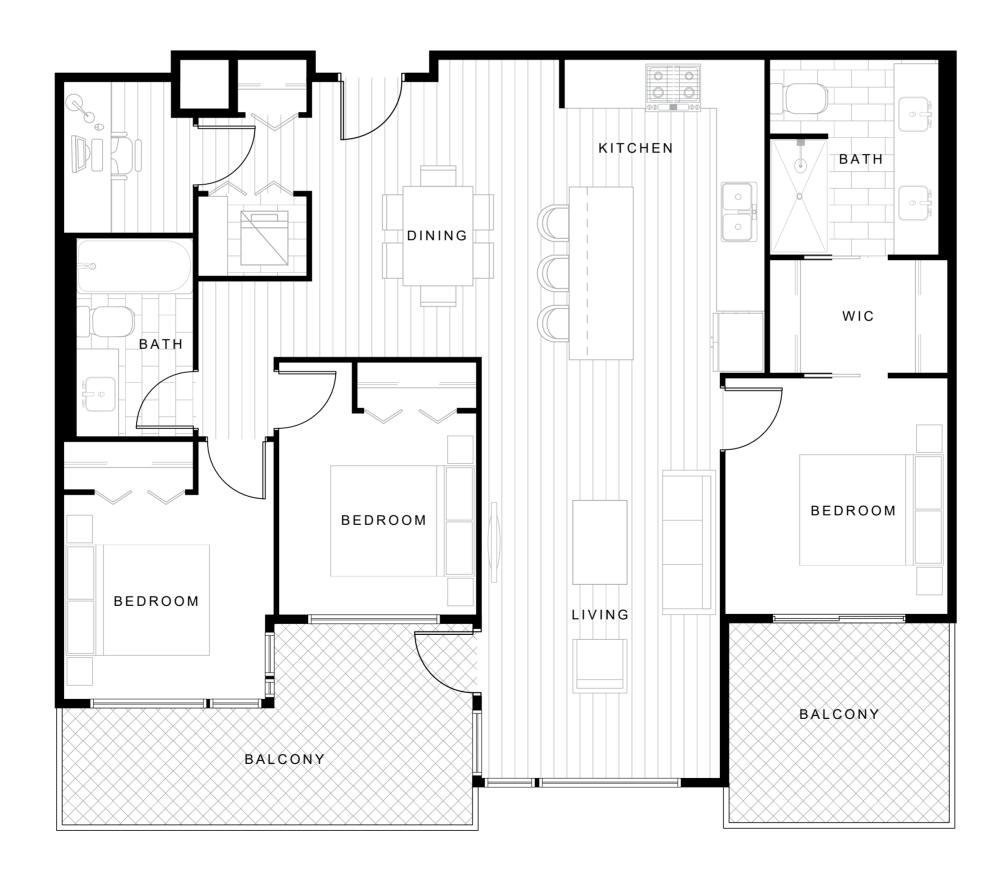

TWO BEDROOM



#### Parque on Park





# UNIT B1 901-933 SF

TWO BEDROOM



#### Parque on Park





# UNIT B1b 895-933 SF

TWO BEDROOM



### Parque on Park





# UNIT B2 (ADAP) 899 SF

TWO BEDROOM



### Parque on Park





# UNIT B3 881 SF

TWO BEDROOM



### Parque on Park





# UNIT B4 1015 SF

TWO BEDROOM



### Parque on Park





# UNIT B5 976 SF

TWO BEDROOM



### Parque on Park





# UNIT B6 916-920 SF

TWO BEDROOM



#### Parque on Park





# UNIT B6b 910-914 SF

TWO BEDROOM



### Parque on Park





# UNIT B8 1170-1212 SF

#### TWO BEDROOM + FLEX



#### Parque on Park





# UNIT B9 1070 SF

#### TWO BEDROOM + FLEX



### Parque on Park





# UNIT B10 1596 SF

#### TWO BEDROOM + FLEX



Parque on Park





# UNIT C1 1212 SF

#### THREE BEDROOM



### Parque on Park





# UNIT C2 1419 SF

#### THREE BEDROOM



### Parque on Park





# UNIT THI 1425 SF



### Parque on Park







# UNIT TH2 1281 SF

THREE BEDROOM



### Parque on Park





# UNIT TH3 1369 SF

#### THREE BEDROOM + FLEX



### Parque on Park







# UNIT TH4 1394 SF

#### THREE BEDROOM + FLEX



#### Parque on Park





# UNIT TH5 1564 SF

#### THREE BEDROOM + FLEX



### Parque on Park







# UNIT TH6 1444 SF

#### THREE BEDROOM + FLEX



### Parque on Park







# UNIT TH7 1480 SF

#### THREE BEDROOM + FLEX



### Parque on Park







# UNIT TH8 1480 SF

#### THREE BEDROOM + FLEX



### Parque on Park







# UNIT TH9 1455 SF

#### THREE BEDROOM + FLEX



### Parque on Park







# UNIT TH10 1353 SF

#### THREE BEDROOM + FLEX



### Parque on Park







# UNIT TH11 1510 SF

#