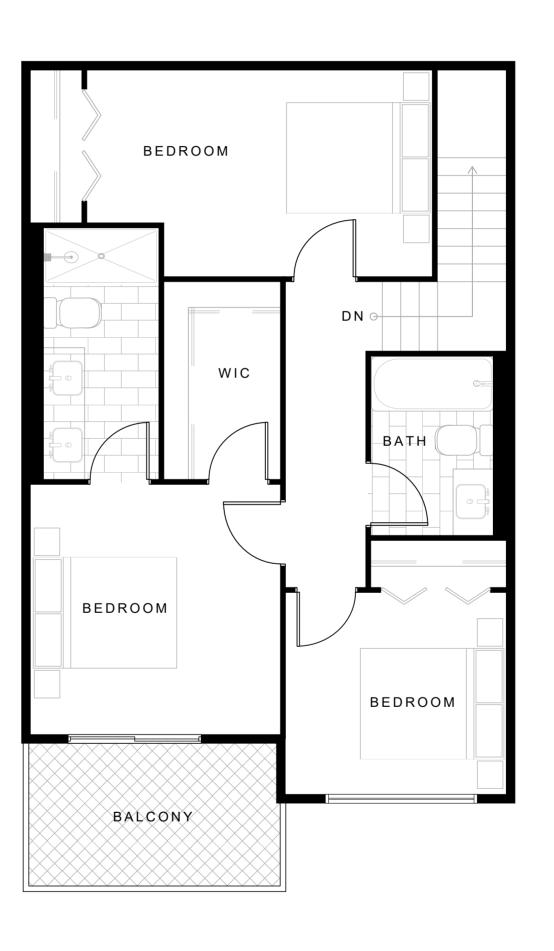

#### TWO BEDROOM + FLEX



#### Parque on Park





# UNIT B9 1070 SF

#### TWO BEDROOM + FLEX



### Parque on Park





# UNIT B10 1596 SF

#### TWO BEDROOM + FLEX



Parque on Park





# UNIT C1 1212 SF

#### THREE BEDROOM



### Parque on Park





# UNIT C2 1419 SF

#### THREE BEDROOM



### Parque on Park





# UNIT THI 1425 SF



### Parque on Park







# UNIT TH2 1281 SF

THREE BEDROOM



### Parque on Park





# UNIT TH3 1369 SF

#### THREE BEDROOM + FLEX



### Parque on Park







# UNIT TH4 1394 SF

#### THREE BEDROOM + FLEX



#### Parque on Park





# UNIT TH5 1564 SF

#### THREE BEDROOM + FLEX



### Parque on Park







# UNIT TH6 1444 SF

#### THREE BEDROOM + FLEX



### Parque on Park







# UNIT TH7 1480 SF

#### THREE BEDROOM + FLEX



### Parque on Park







# UNIT TH8 1480 SF

#### THREE BEDROOM + FLEX



### Parque on Park







# UNIT TH9 1455 SF

#### THREE BEDROOM + FLEX



### Parque on Park







# UNIT TH10 1353 SF

#### THREE BEDROOM + FLEX



### Parque on Park







# UNIT TH11 1510 SF

#### THREE BEDROOM + FLEX



### Parque on Park