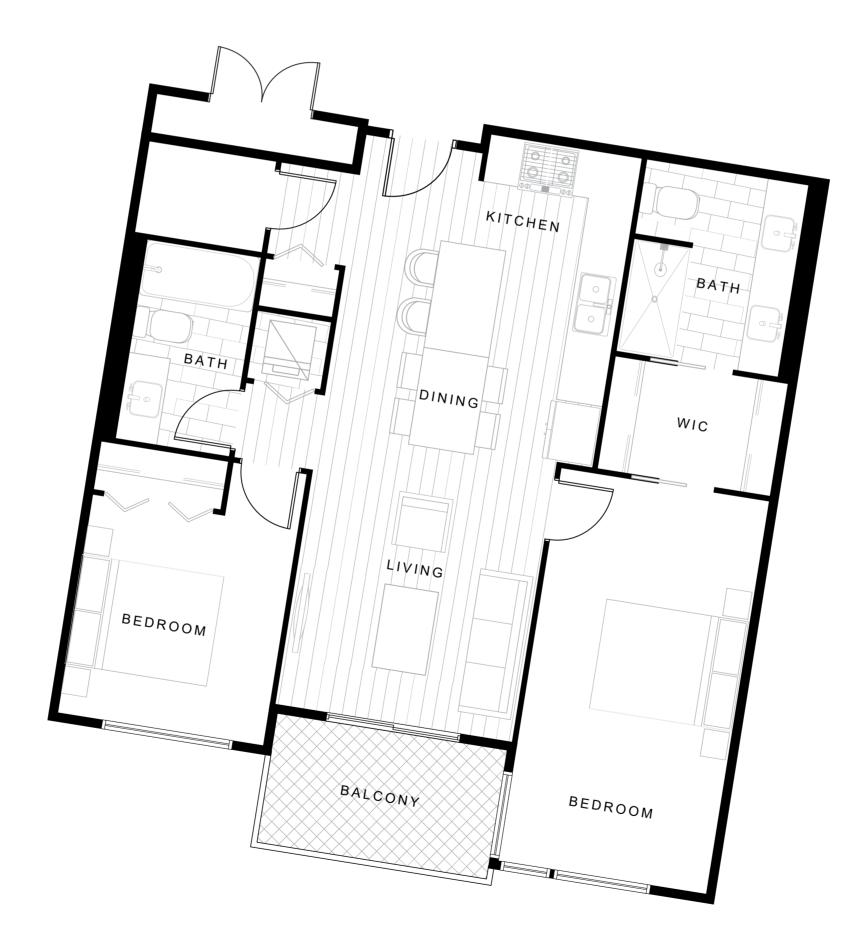

# UNIT A, Ab (ADAP) 595-629 SF





#### Parque on Park





# UNIT A1, A1b 583-590 SF

ONE BEDROOM



#### Parque on Park





# UNIT A3 587 SF

#### ONE BEDROOM



#### Parque on Park





# UNIT B 865-872 SF

TWO BEDROOM



#### Parque on Park





# UNIT B1 901-933 SF

TWO BEDROOM



#### Parque on Park





# UNIT B1b 895-933 SF

TWO BEDROOM



### Parque on Park





# UNIT B2 (ADAP) 899 SF

TWO BEDROOM



### Parque on Park





# UNIT B3 881 SF

TWO BEDROOM



### Parque on Park





# UNIT B4 1015 SF

TWO BEDROOM



### Parque on Park





# UNIT B5 976 SF

TWO BEDROOM



### Parque on Park





# UNIT B6 916-920 SF

TWO BEDROOM



#### Parque on Park





# UNIT B6b 910-914 SF

TWO BEDROOM



### Parque on Park





# UNIT B8 1170-1212 SF

#### TWO BEDROOM + FLEX



#### Parque on Park





# UNIT B9 1070 SF

#### TWO BEDROOM + FLEX



### Parque on Park





# UNIT B10 1596 SF

#### TWO BEDROOM + FLEX



Parque on Park





# UNIT C1 1212 SF

#### THREE BEDROOM



### Parque on Park





# UNIT C2 1419 SF

#### THREE BEDROOM



### Parque on Park





# UNIT THI 1425 SF



### Parque on Park







# UNIT TH2 1281 SF

THREE BEDROOM



### Parq