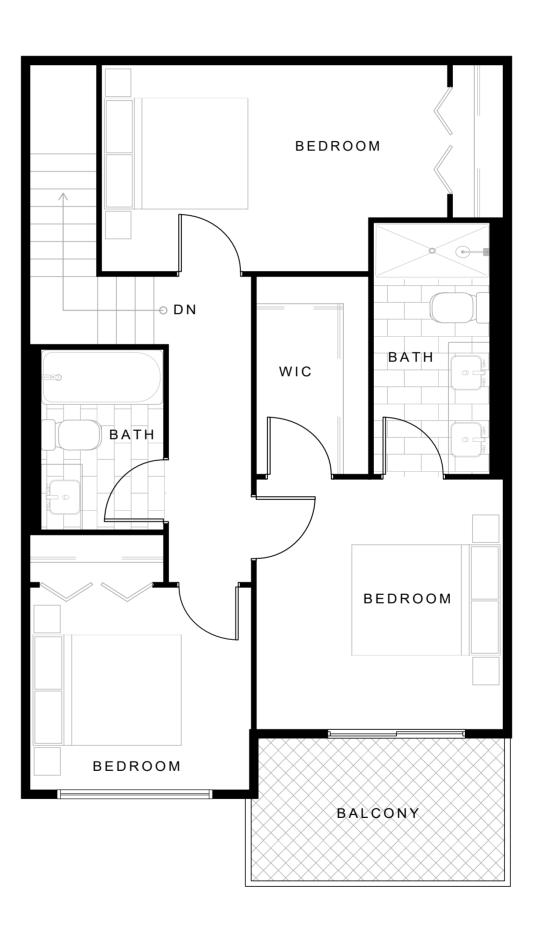

## TWO BEDROOM + FLEX



### Parque on Park





# UNIT B10 1596 SF

#### TWO BEDROOM + FLEX



Parque on Park





# UNIT C1 1212 SF

#### THREE BEDROOM



### Parque on Park





# UNIT C2 1419 SF

#### THREE BEDROOM



### Parque on Park





# UNIT THI 1425 SF



### Parque on Park







# UNIT TH2 1281 SF

THREE BEDROOM



### Parque on Park





# UNIT TH3 1369 SF

#### THREE BEDROOM + FLEX



### Parque on Park







# UNIT TH4 1394 SF

#### THREE BEDROOM + FLEX



#### Parque on Park





# UNIT TH5 1564 SF

#### THREE BEDROOM + FLEX



### Parque on Park







# UNIT TH6 1444 SF

#### THREE BEDROOM + FLEX



### Parque on Park







# UNIT TH7 1480 SF

#### THREE BEDROOM + FLEX



### Parque on Park







# UNIT TH8 1480 SF

#### THREE BEDROOM + FLEX



### Parque on Park







# UNIT TH9 1455 SF

#### THREE BEDROOM + FLEX



### Parque on Park







# UNIT TH10 1353 SF

#### THREE BEDROOM + FLEX



### Parque on Park







# UNIT TH11 1510 SF

#### THREE BEDROOM + FLEX



### Parque on Park