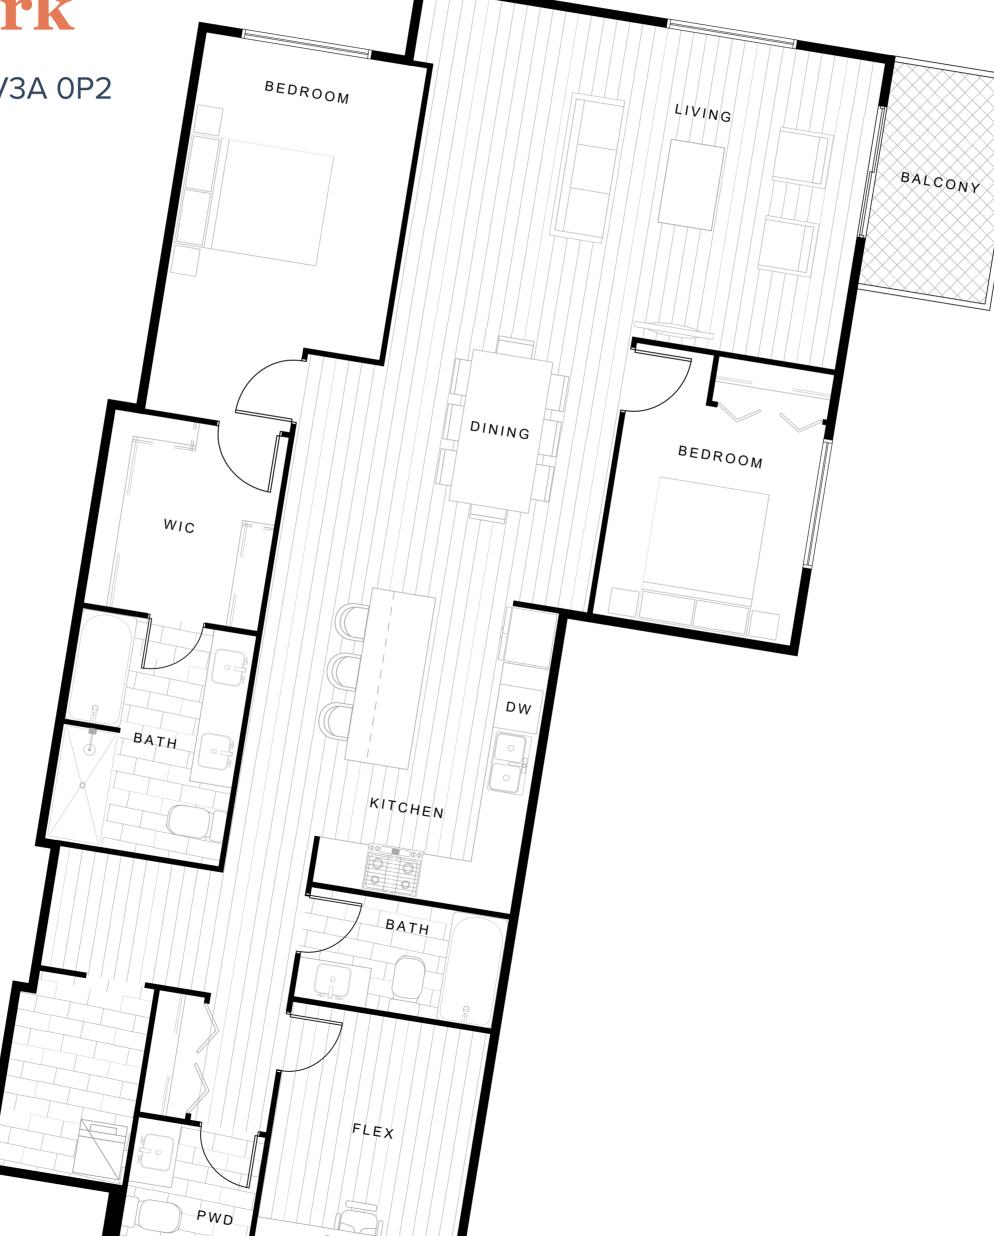

#### ONE BEDROOM



#### Parque on Park





# UNIT B 865-872 SF

TWO BEDROOM



#### Parque on Park





# UNIT B1 901-933 SF

TWO BEDROOM



#### Parque on Park





# UNIT B1b 895-933 SF

TWO BEDROOM



### Parque on Park





# UNIT B2 (ADAP) 899 SF

TWO BEDROOM



### Parque on Park





# UNIT B3 881 SF

TWO BEDROOM



### Parque on Park





# UNIT B4 1015 SF

TWO BEDROOM



### Parque on Park





# UNIT B5 976 SF

TWO BEDROOM



### Parque on Park





# UNIT B6 916-920 SF

TWO BEDROOM



#### Parque on Park





# UNIT B6b 910-914 SF

TWO BEDROOM



### Parque on Park





# UNIT B8 1170-1212 SF

#### TWO BEDROOM + FLEX



#### Parque on Park





# UNIT B9 1070 SF

#### TWO BEDROOM + FLEX



### Parque on Park





# UNIT B10 1596 SF

#### TWO BEDROOM + FLEX



Parque on Park





# UNIT C1 1212 SF

#### THREE BEDROOM



### Parque on Park





# UNIT C2 1419 SF

#### THREE BEDROOM



### Parque on Park





# UNIT THI 1425 SF



### Parque on Park







# UNIT TH2 1281 SF

THREE BEDROOM



### Parque on Park





# UNIT TH3 1369 SF

#### THREE BEDROOM + FLEX



### Parque on Park







# UNIT TH4 1394 SF

#### THREE BEDROOM + FLEX



#### Parque on Park





# UNIT TH5 1564 SF

#### THREE BEDROOM + FLEX



### Parque on Park







# UNIT TH6 1444 SF

#### THREE BEDROOM + FLEX



### Parque on Park







# UNIT TH7 1480 SF

#### THREE BEDROOM + FLEX



### Parque on Park







# UNIT TH8 1480 SF

#### THREE BEDROOM + FLEX



### Parque on Park







# UNIT TH9 1455 SF

#### THREE BEDROOM + FLEX



### Parque on Park







# UNIT TH10 1353 SF

#### THREE B