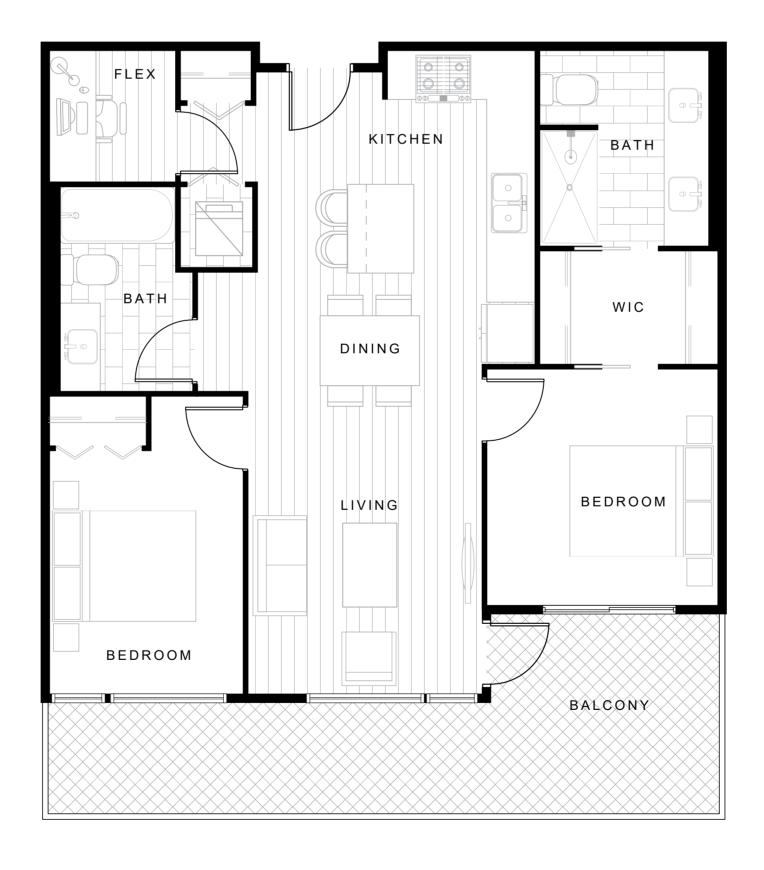

# UNIT A, Ab (ADAP) 595-629 SF





#### Parque on Park





# UNIT A1, A1b 583-590 SF

ONE BEDROOM



#### Parque on Park





# UNIT A3 587 SF

#### ONE BEDROOM



#### Parque on Park





# UNIT B 865-872 SF

TWO BEDROOM



#### Parque on Park





# UNIT B1 901-933 SF

TWO BEDROOM



#### Parque on Park





# UNIT B1b 895-933 SF

TWO BEDROOM



### Parque on Park





# UNIT B2 (ADAP) 899 SF

TWO BEDROOM



### Parque on Park





# UNIT B3 881 SF

TWO BEDROOM



### Parque on Park





# UNIT B4 1015 SF

TWO BEDROOM



### Parque on Park





# UNIT B5 976 SF

TWO BEDROOM



### Parque on Park





# UNIT B6 916-920 SF

TWO BEDROOM



#### Parque on Park





# UNIT B6b 910-914 SF

TWO BEDROOM



### Parque on Park





# UNIT B8 1170-1212 SF

#### TWO BEDROOM + FLEX



#### Parque on Park





# UNIT B9 1070 SF

#### TWO BEDROOM + FLEX



### Parque on Park





# UNIT B10 1596 SF

#### TWO BEDROOM + FLEX



Parque on Park





# UNIT C1 1212 SF

#### THREE BEDROOM



### Parque on Park





# UNIT C2 1419 SF

#### THREE BEDROOM



### Parque on Park





# UNIT THI 1425 SF



### Parque on Park







# UNIT TH2 1281 SF

THREE BEDROOM



### Parque on Park





# UNIT TH3 1369 SF

#### THREE BEDROOM + FLEX