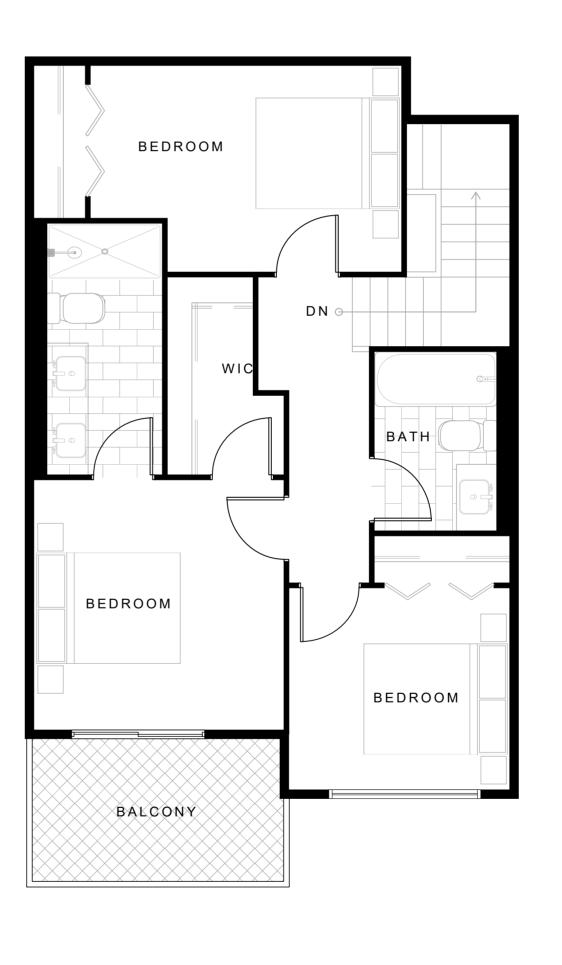

WO BEDROOM + FLEX



Parque on Park





# UNIT C1 1212 SF

#### THREE BEDROOM



### Parque on Park





# UNIT C2 1419 SF

#### THREE BEDROOM



### Parque on Park





# UNIT THI 1425 SF



### Parque on Park







# UNIT TH2 1281 SF

THREE BEDROOM



### Parque on Park





# UNIT TH3 1369 SF

#### THREE BEDROOM + FLEX



### Parque on Park







# UNIT TH4 1394 SF

#### THREE BEDROOM + FLEX



#### Parque on Park





# UNIT TH5 1564 SF

#### THREE BEDROOM + FLEX



### Parque on Park







# UNIT TH6 1444 SF

#### THREE BEDROOM + FLEX



### Parque on Park







# UNIT TH7 1480 SF

#### THREE BEDROOM + FLEX



### Parque on Park







# UNIT TH8 1480 SF

#### THREE BEDROOM + FLEX



### Parque on Park







# UNIT TH9 1455 SF

#### THREE BEDROOM + FLEX



### Parque on Park







# UNIT TH10 1353 SF

#### THREE BEDROOM + FLEX



### Parque on Park







# UNIT TH11 1510 SF

#### THREE BEDROOM + FLEX



### Parque on Park