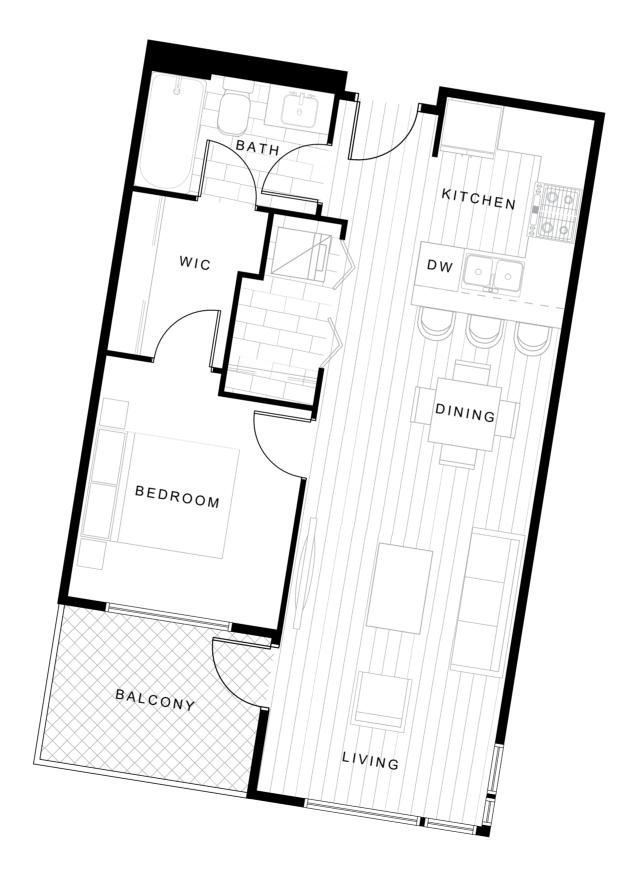

# UNIT A, Ab (ADAP) 595-629 SF





#### Parque on Park





# UNIT A1, A1b 583-590 SF

ONE BEDROOM



#### Parque on Park





# UNIT A3 587 SF

#### ONE BEDROOM



#### Parque on Park





# UNIT B 865-872 SF

TWO BEDROOM



#### Parque on Park





# UNIT B1 901-933 SF

TWO BEDROOM



#### Parque on Park





# UNIT B1b 895-933 SF

TWO BEDROOM



### Parque on Park





# UNIT B2 (ADAP) 899 SF

TWO BEDROOM



### Parque on Park





# UNIT B3 881 SF

TWO BEDROOM



### Parque on Park





# UNIT B4 1015 SF

TWO BEDROOM



### Parque on Park





# UNIT B5 976 SF

TWO BEDROOM



### Parque on Park





# UNIT B6 916-920 SF

TWO BEDROOM



#### Parque on Park





# UNIT B6b 910-914 SF

TWO BEDROOM



### Parque on Park





# UNIT B8 1170-1212 SF

#### TWO BEDROOM + FLEX



#### Parque on Park





# UNIT B9 1070 SF

#### TWO BEDROOM + FLEX