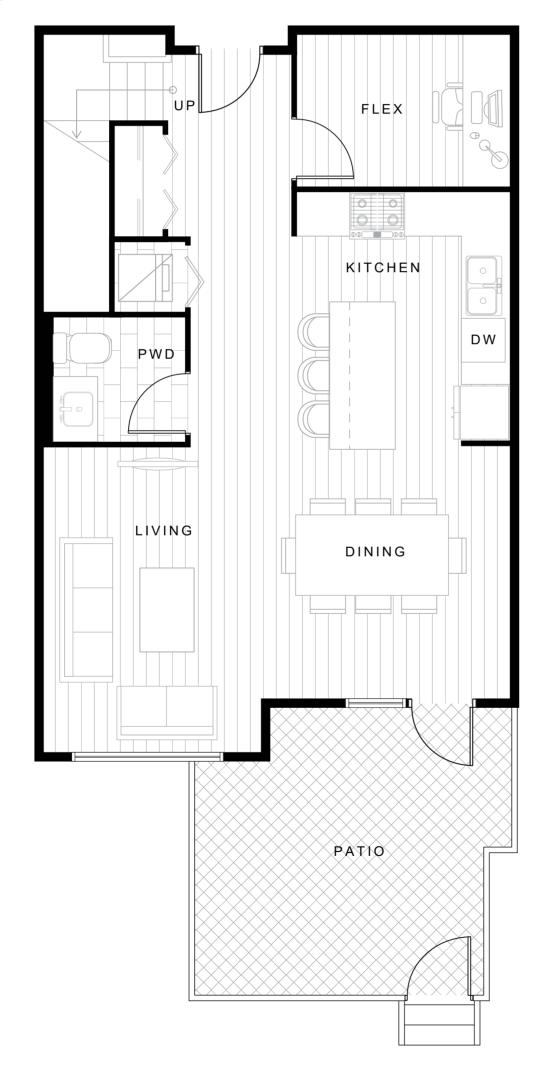

#### TWO BEDROOM + FLEX



### Parque on Park





# UNIT B10 1596 SF

#### TWO BEDROOM + FLEX



Parque on Park





# UNIT C1 1212 SF

#### THREE BEDROOM



### Parque on Park





# UNIT C2 1419 SF

#### THREE BEDROOM



### Parque on Park





# UNIT THI 1425 SF



### Parque on Park







# UNIT TH2 1281 SF

THREE BEDROOM



### Parque on Park





# UNIT TH3 1369 SF

#### THREE BEDROOM + FLEX



### Parque on Park







# UNIT TH4 1394 SF

#### THREE BEDROOM + FLEX



#### Parque on Park





# UNIT TH5 1564 SF

#### THREE BEDROOM + FLEX



### Parque on Park







# UNIT TH6 1444 SF

#### THREE BEDROOM + FLEX



### Parque on Park







# UNIT TH7 1480 SF

#### THREE BEDROOM + FLEX



### Parque on Park







# UNIT TH8 1480 SF

#### THREE BEDROOM + FLEX



### Parque on Park







# UNIT TH9 1455 SF

#### THREE BEDROOM + FLEX



### Parque on Park







# UNIT TH10 1353 SF

#### THREE BEDROOM + FLEX



### Parque on Park







# UNIT TH11 1510 SF

#### THREE BEDROOM + FLEX



### Parque on Park