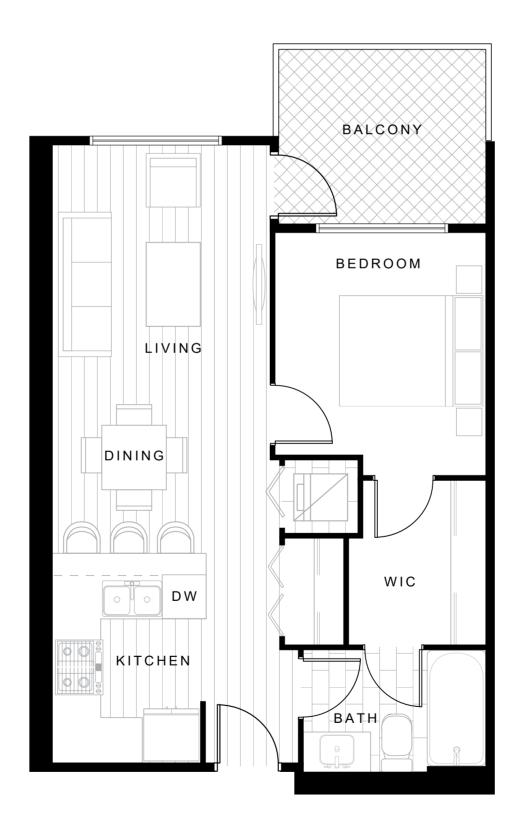

# UNIT A, Ab (ADAP) 595-629 SF





#### Parque on Park





# UNIT A1, A1b 583-590 SF

ONE BEDROOM



#### Parque on Park





# UNIT A3 587 SF

#### ONE BEDROOM



#### Parque on Park





# UNIT B 865-872 SF

TWO BEDROOM



#### Parque on Park





# UNIT B1 901-933 SF

TWO BEDROOM



#### Parque on Park





# UNIT B1b 895-933 SF

TWO BEDROOM



### Parque on Park





# UNIT B2 (ADAP) 899 SF

TWO BEDROOM



### Parque on Park





# UNIT B3 881 SF

TWO BEDROOM



### Parque on Park





# UNIT B4 1015 SF

TWO BEDROOM



### Parque on Park





# UNIT B5 976 SF

TWO BEDROOM



### Parque on Park





# UNIT B6 916-920 SF

TWO BEDROOM



#### Parque on Park





# UNIT B6b 910-914 SF

TWO BEDROOM



### Parque on Park





# UNIT B8 1170-1212 SF

#### TWO BEDROOM + FLEX



#### Parque on Park





# UNIT B9 1070 SF

#### TWO BEDROOM + FLEX



### Parque on Park





# UNIT B10 1596 SF

#### TWO BEDROOM + FLE