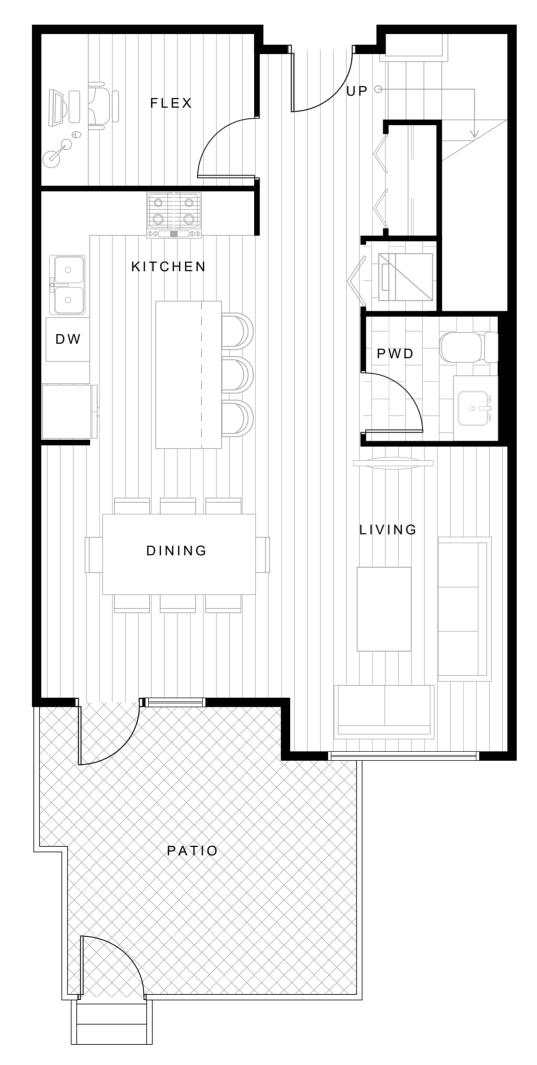

SF

#### TWO BEDROOM + FLEX



#### Parque on Park





# UNIT B9 1070 SF

#### TWO BEDROOM + FLEX



### Parque on Park





# UNIT B10 1596 SF

#### TWO BEDROOM + FLEX



Parque on Park





# UNIT C1 1212 SF

#### THREE BEDROOM



### Parque on Park





# UNIT C2 1419 SF

#### THREE BEDROOM



### Parque on Park





# UNIT THI 1425 SF



### Parque on Park







# UNIT TH2 1281 SF

THREE BEDROOM



### Parque on Park





# UNIT TH3 1369 SF

#### THREE BEDROOM + FLEX



### Parque on Park







# UNIT TH4 1394 SF

#### THREE BEDROOM + FLEX



#### Parque on Park





# UNIT TH5 1564 SF

#### THREE BEDROOM + FLEX



### Parque on Park







# UNIT TH6 1444 SF

#### THREE BEDROOM + FLEX



### Parque on Park







# UNIT TH7 1480 SF

#### THREE BEDROOM + FLEX



### Parque on Park







# UNIT TH8 1480 SF

#### THREE BEDROOM + FLEX



### Parque on Park







# UNIT TH9 1455 SF

#### THREE BEDROOM + FLEX



### Parque on Park







# UNIT TH10 1353 SF

#### THREE BEDROOM + FLEX



### Parque on Park







# UNIT TH11 1510 SF

#### THREE BEDROOM + FLEX



### Parque on Park