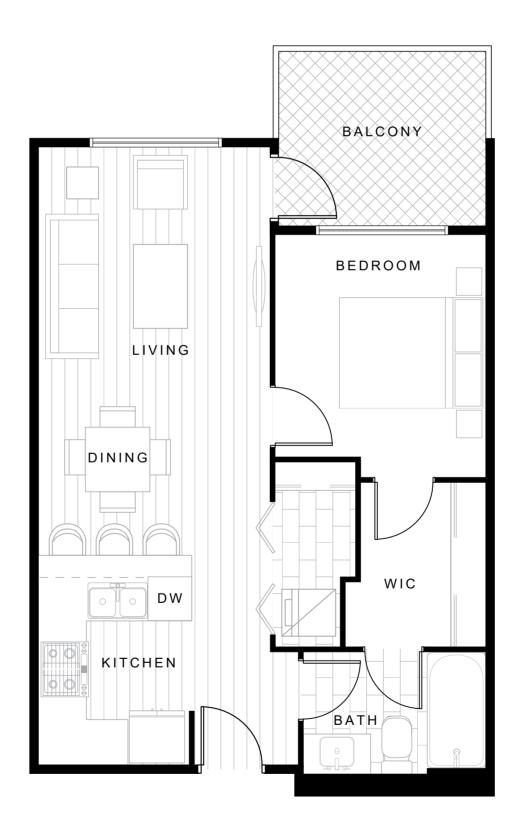

# UNIT A, Ab (ADAP) 595-629 SF





#### Parque on Park





# UNIT A1, A1b 583-590 SF

ONE BEDROOM



#### Parque on Park





# UNIT A3 587 SF

#### ONE BEDROOM



#### Parque on Park





# UNIT B 865-872 SF

TWO BEDROOM



#### Parque on Park





# UNIT B1 901-933 SF

TWO BEDROOM



#### Parque on Park





# UNIT B1b 895-933 SF

TWO BEDROOM



### Parque on Park





# UNIT B2 (ADAP) 899 SF

TWO BEDROOM



### Parque on Park





# UNIT B3 881 SF

TWO BEDROOM



### Parque on Park





# UNIT B4 1015 SF

TWO BEDROOM



### Parque on Park





# UNIT B5 976 SF

TWO BEDROOM



### Parque on Park





# UNIT B6 916-920 SF

TWO BEDROOM



#### Parque on Park





# UNIT B6b 910-914 SF

TWO BEDROOM



### Parque on Park





# UNIT B8 1170-1212 SF

#### TWO BEDROOM + FLEX



#### Parque on Park





# UNIT B9 1070 SF

#### TWO BEDROOM + FLEX



### Parque on Park





# UNIT B10 1596 SF

#### TWO BEDROOM + FLEX



Parque on Park





# UNIT C1 1212 SF

#### THREE BEDROOM