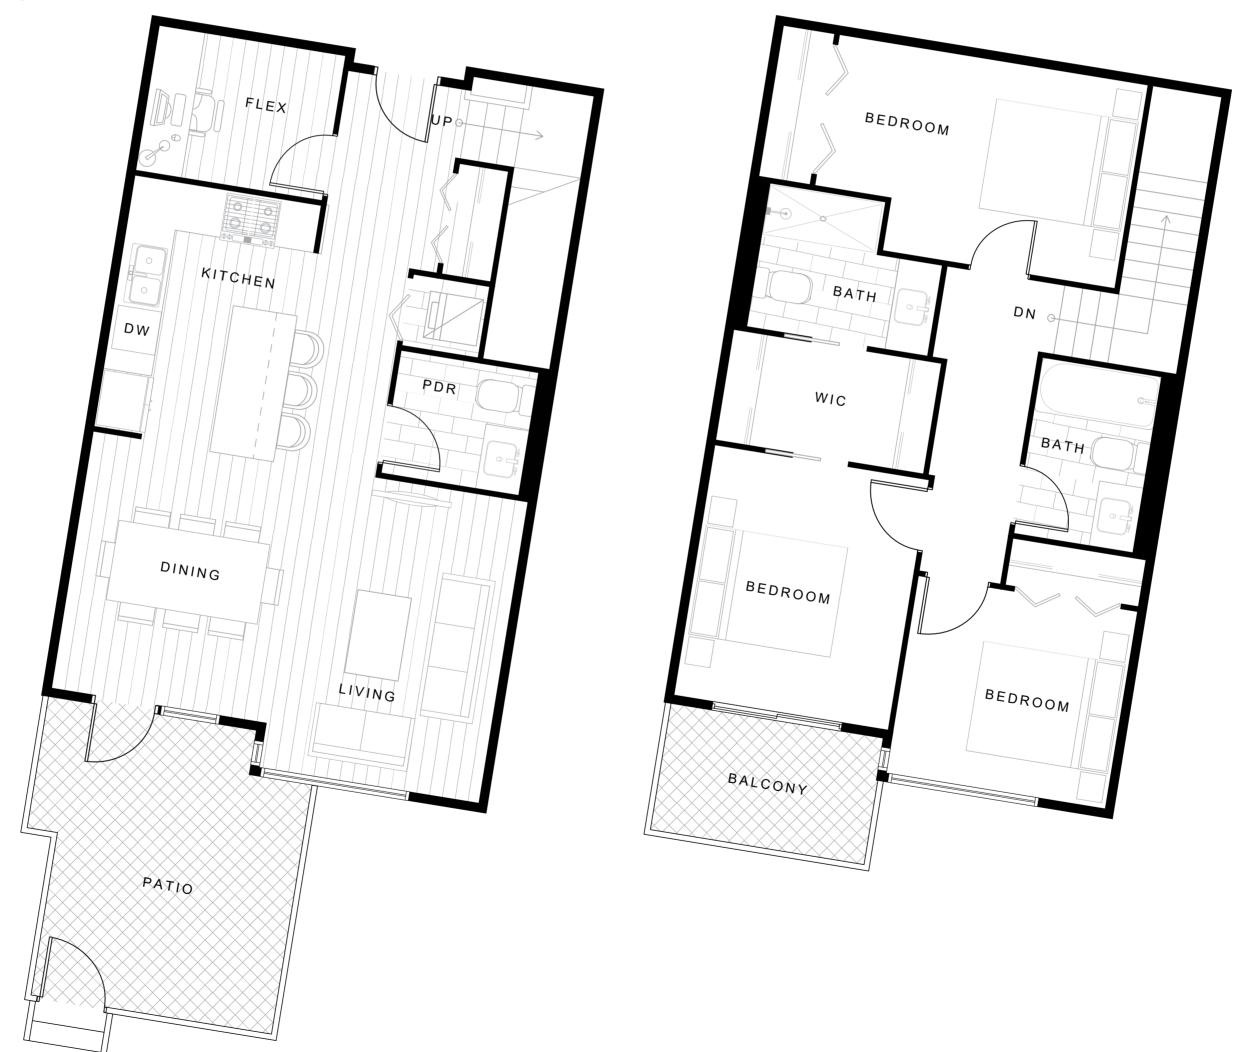

# Parque on Park





# UNIT B5 976 SF

TWO BEDROOM



### Parque on Park





# UNIT B6 916-920 SF

TWO BEDROOM



#### Parque on Park





# UNIT B6b 910-914 SF

TWO BEDROOM



### Parque on Park





# UNIT B8 1170-1212 SF

#### TWO BEDROOM + FLEX



#### Parque on Park





# UNIT B9 1070 SF

#### TWO BEDROOM + FLEX



### Parque on Park





# UNIT B10 1596 SF

#### TWO BEDROOM + FLEX



Parque on Park





# UNIT C1 1212 SF

#### THREE BEDROOM



### Parque on Park





# UNIT C2 1419 SF

#### THREE BEDROOM



### Parque on Park





# UNIT THI 1425 SF



### Parque on Park







# UNIT TH2 1281 SF

THREE BEDROOM



### Parque on Park





# UNIT TH3 1369 SF

#### THREE BEDROOM + FLEX



### Parque on Park







# UNIT TH4 1394 SF

#### THREE BEDROOM + FLEX



#### Parque on Park





# UNIT TH5 1564 SF

#### THREE BEDROOM + FLEX



### Parque on Park







# UNIT TH6 1444 SF

#### THREE BEDROOM + FLEX



### Parque on Park







# UNIT TH7 1480 SF

#### THREE BEDROOM + FLEX



### Parque on Park







# UNIT TH8 1480 SF

#### THREE BEDROOM + FLEX



### Parque on Park







# UNIT TH9 1455 SF

#### THREE BEDROOM + FLEX



### Parque on Park







# UNIT TH10 1353 SF

#### THREE BEDROOM + FLEX



### Parque on Park







# UNIT TH11 1510 SF

#### THREE BEDROOM + FLEX



### Parque on Park