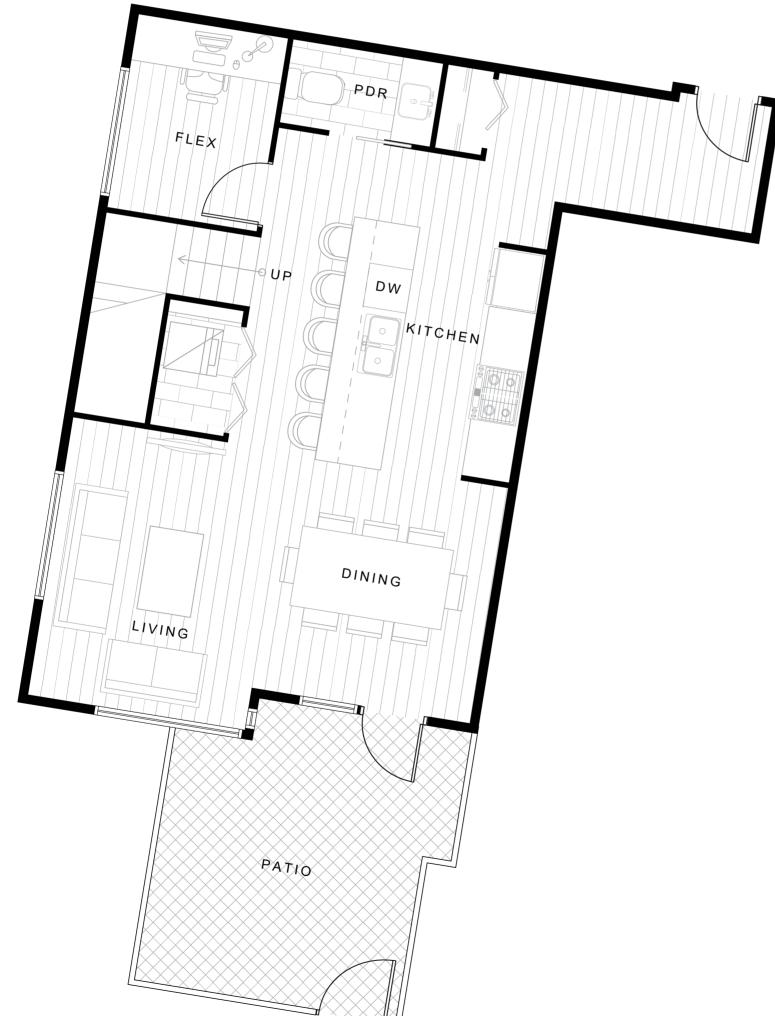

B1b 895-933 SF

TWO BEDROOM



### Parque on Park





# UNIT B2 (ADAP) 899 SF

TWO BEDROOM



### Parque on Park





# UNIT B3 881 SF

TWO BEDROOM



### Parque on Park





# UNIT B4 1015 SF

TWO BEDROOM



### Parque on Park





# UNIT B5 976 SF

TWO BEDROOM



### Parque on Park





# UNIT B6 916-920 SF

TWO BEDROOM



#### Parque on Park





# UNIT B6b 910-914 SF

TWO BEDROOM



### Parque on Park





# UNIT B8 1170-1212 SF

#### TWO BEDROOM + FLEX



#### Parque on Park





# UNIT B9 1070 SF

#### TWO BEDROOM + FLEX



### Parque on Park





# UNIT B10 1596 SF

#### TWO BEDROOM + FLEX



Parque on Park





# UNIT C1 1212 SF

#### THREE BEDROOM



### Parque on Park





# UNIT C2 1419 SF

#### THREE BEDROOM



### Parque on Park





# UNIT THI 1425 SF



### Parque on Park







# UNIT TH2 1281 SF

THREE BEDROOM



### Parque on Park





# UNIT TH3 1369 SF

#### THREE BEDROOM + FLEX



### Parque on Park







# UNIT TH4 1394 SF

#### THREE BEDROOM + FLEX



#### Parque on Park





# UNIT TH5 1564 SF

#### THREE BEDROOM + FLEX



### Parque on Park







# UNIT TH6 1444 SF

#### THREE BEDROOM + FLEX



### Parque on Park







# UNIT TH7 1480 SF

#### THREE BEDROOM + FLEX



### Parque on Park







# UNIT TH8 1480 SF

#### THREE BEDROOM + FLEX



### Parque on Park







# UNIT TH9 1455 SF

#### THREE BEDROOM + FLEX



### Parque on Park







# UNIT TH10 1353 SF

#### THREE BEDROOM + FLEX



### Parque on Park







# UNIT TH11 1510 SF

#### THREE BEDROOM + FLEX



### Parque on Park