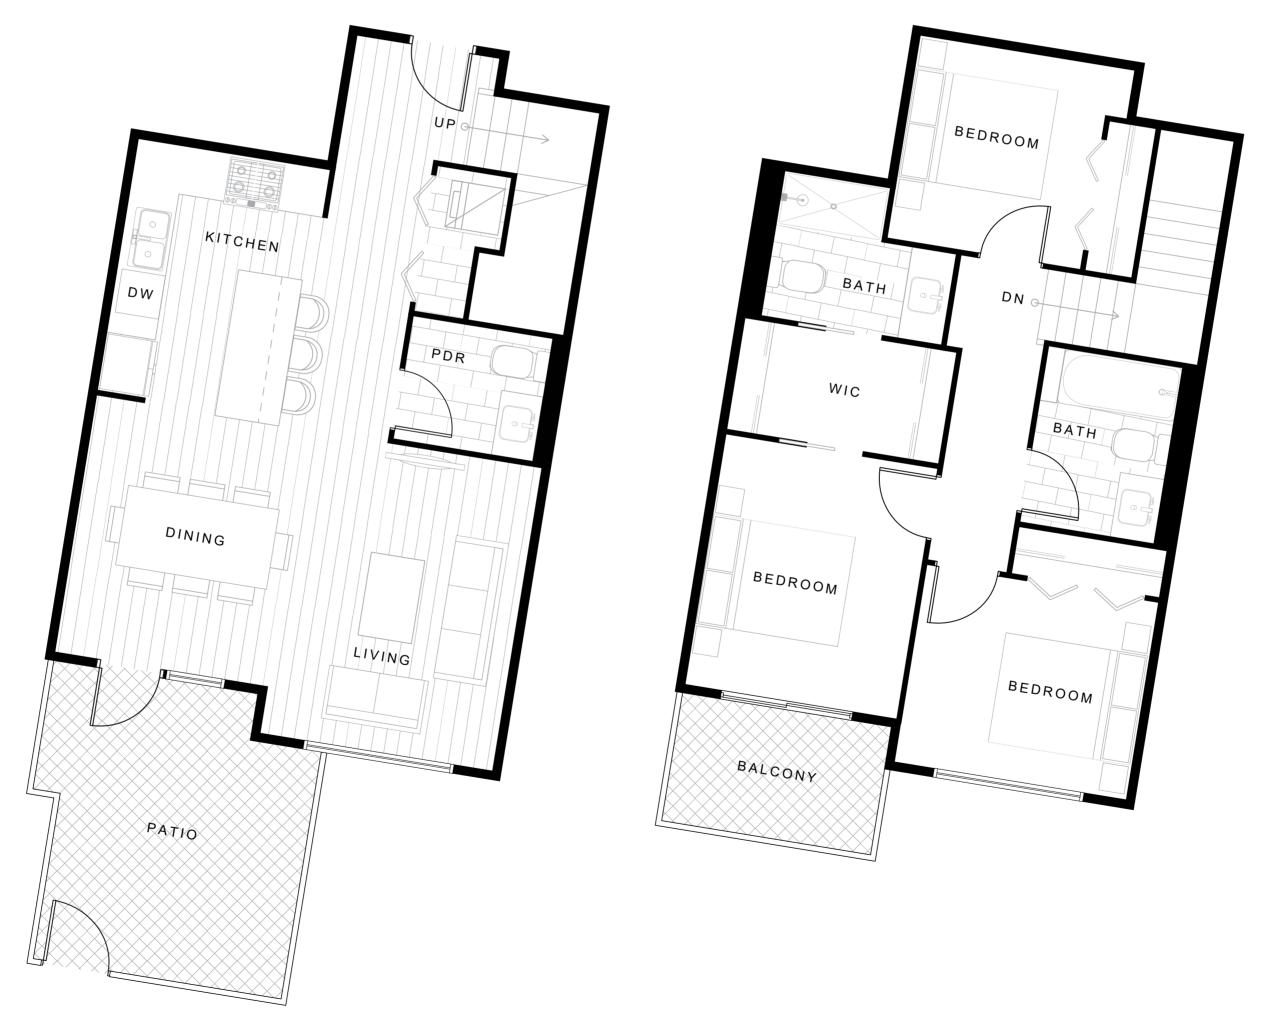

2 (ADAP) 899 SF

TWO BEDROOM



### Parque on Park





# UNIT B3 881 SF

TWO BEDROOM



### Parque on Park





# UNIT B4 1015 SF

TWO BEDROOM



### Parque on Park





# UNIT B5 976 SF

TWO BEDROOM



### Parque on Park





# UNIT B6 916-920 SF

TWO BEDROOM



#### Parque on Park





# UNIT B6b 910-914 SF

TWO BEDROOM



### Parque on Park





# UNIT B8 1170-1212 SF

#### TWO BEDROOM + FLEX



#### Parque on Park





# UNIT B9 1070 SF

#### TWO BEDROOM + FLEX



### Parque on Park





# UNIT B10 1596 SF

#### TWO BEDROOM + FLEX



Parque on Park





# UNIT C1 1212 SF

#### THREE BEDROOM



### Parque on Park





# UNIT C2 1419 SF

#### THREE BEDROOM



### Parque on Park





# UNIT THI 1425 SF



### Parque on Park







# UNIT TH2 1281 SF

THREE BEDROOM



### Parque on Park





# UNIT TH3 1369 SF

#### THREE BEDROOM + FLEX



### Parque on Park







# UNIT TH4 1394 SF

#### THREE BEDROOM + FLEX



#### Parque on Park





# UNIT TH5 1564 SF

#### THREE BEDROOM + FLEX



### Parque on Park







# UNIT TH6 1444 SF

#### THREE BEDROOM + FLEX



### Parque on Park







# UNIT TH7 1480 SF

#### THREE BEDROOM + FLEX



### Parque on Park







# UNIT TH8 1480 SF

#### THREE BEDROOM + FLEX



### Parque on Park







# UNIT TH9 1455 SF

#### THREE BEDROOM + FLEX



### Parque on Park







# UNIT TH10 1353 SF

#### THREE BEDROOM + FLEX



### Parque on Park







# UNIT TH11 1510 SF

#### THREE BEDROOM + FLEX



### Parque on Park