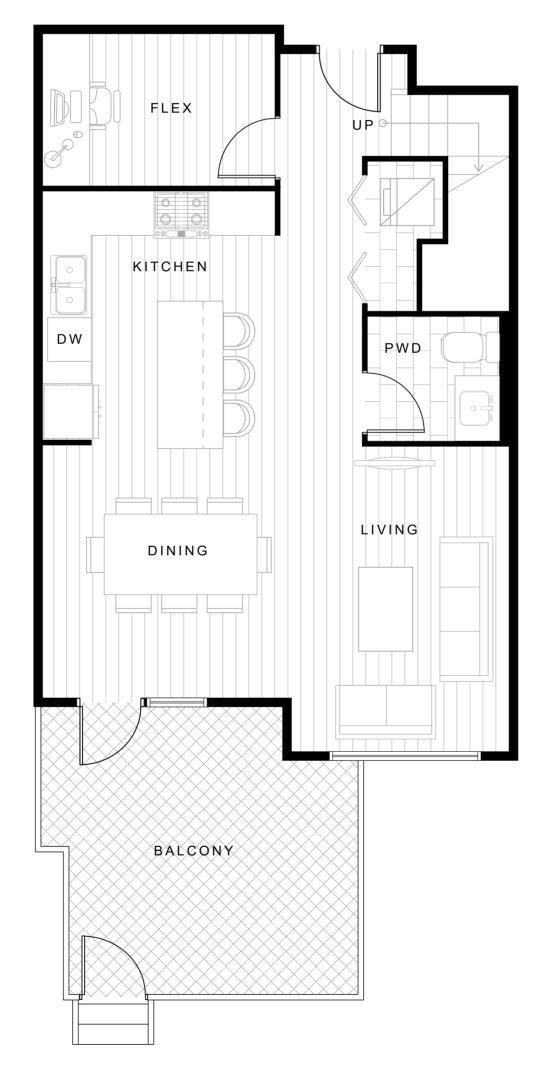

TWO BEDROOM + FLEX



Parque on Park





# UNIT C1 1212 SF

#### THREE BEDROOM



### Parque on Park





# UNIT C2 1419 SF

#### THREE BEDROOM



### Parque on Park





# UNIT THI 1425 SF



### Parque on Park







# UNIT TH2 1281 SF

THREE BEDROOM



### Parque on Park





# UNIT TH3 1369 SF

#### THREE BEDROOM + FLEX



### Parque on Park







# UNIT TH4 1394 SF

#### THREE BEDROOM + FLEX



#### Parque on Park





# UNIT TH5 1564 SF

#### THREE BEDROOM + FLEX



### Parque on Park







# UNIT TH6 1444 SF

#### THREE BEDROOM + FLEX



### Parque on Park







# UNIT TH7 1480 SF

#### THREE BEDROOM + FLEX



### Parque on Park







# UNIT TH8 1480 SF

#### THREE BEDROOM + FLEX



### Parque on Park







# UNIT TH9 1455 SF

#### THREE BEDROOM + FLEX



### Parque on Park







# UNIT TH10 1353 SF

#### THREE BEDROOM + FLEX



### Parque on Park







# UNIT TH11 1510 SF

#### THREE BEDROOM + FLEX



### Parque on Park