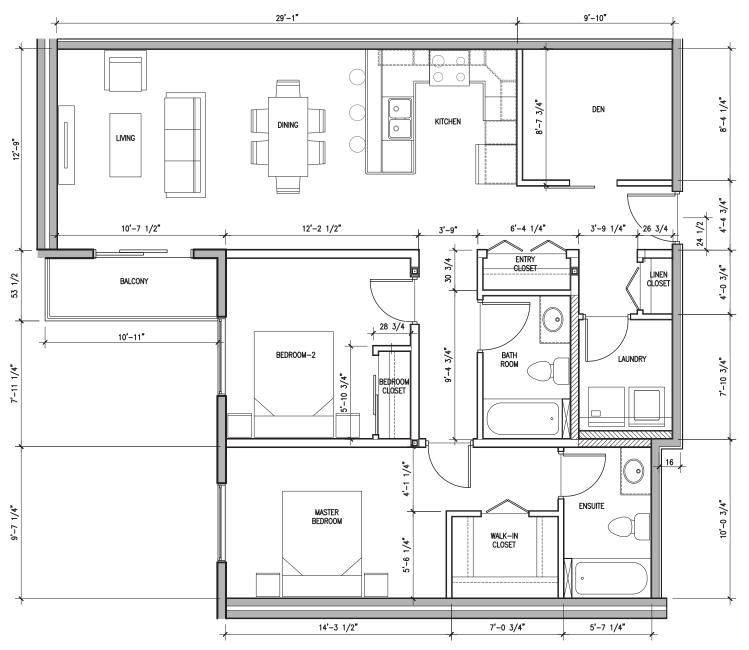

## SUITE TYPE B1a LARGE SCALE PLAN

SCALE: 1/4"=1'-0" FLOOR AREA: 898.21 ft<sup>2</sup>