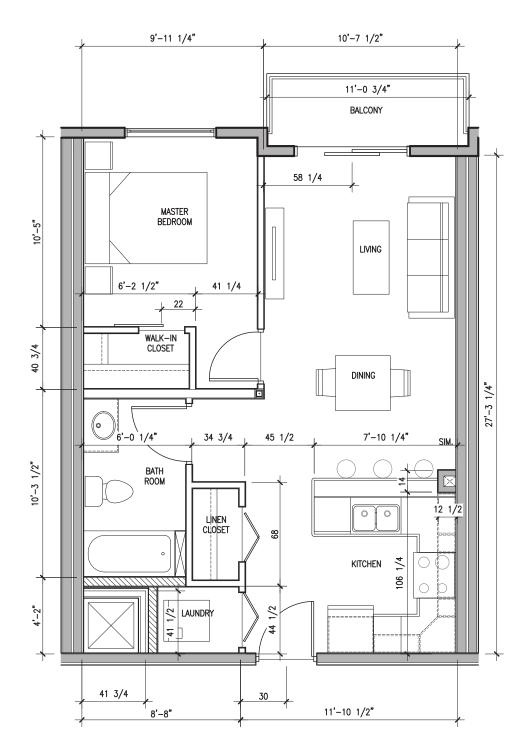

# SUITE TYPE A1b LARGE SCALE PLAN

SCALE: 1/4"=1'-0" FLOOR AREA: 521.17 ft<sup>2</sup>

SCALE: 1/4"=1'-0" FLOOR ARFA: 570 24 ft<sup>2</sup>