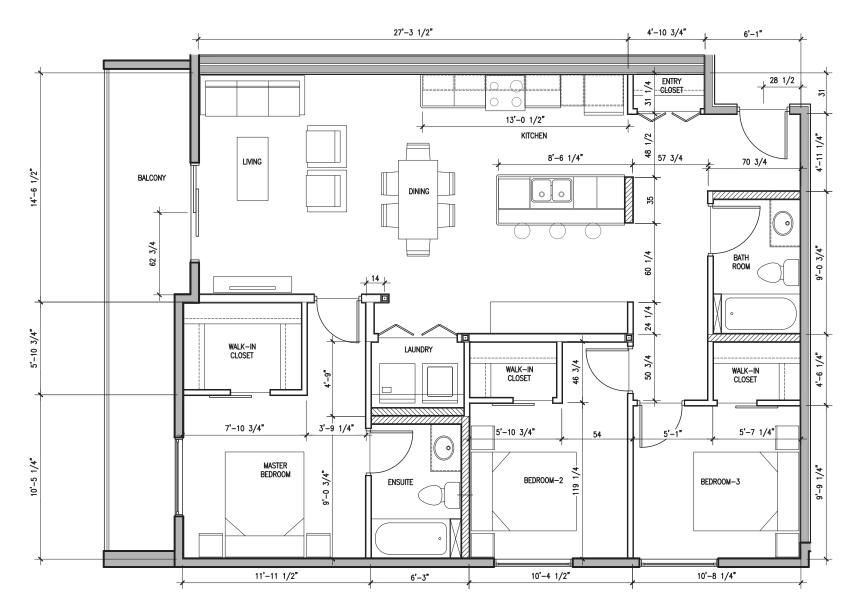

#### **SUITE TYPE B4 LARGE SCALE PLAN**

SCALE: 1/4"=1'-0" FLOOR AREA: 1096.94 ft<sup>2</sup>