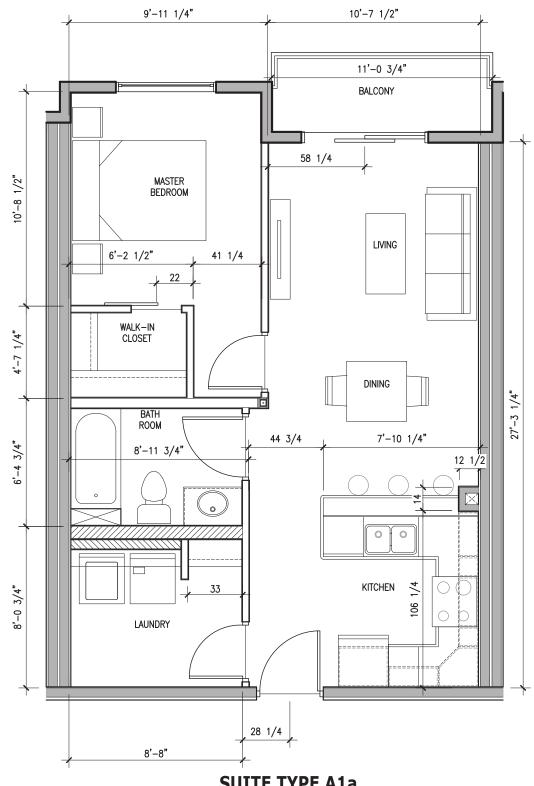

## **SUITE TYPE D1 LARGE SCALE PLAN**

SCALE: 1/4"=1'-0" FLOOR AREA: 433.31 ft<sup>2</sup>



**LARGE SCALE PLAN** 

FLOOR AREA: 562.45 ft<sup>2</sup>



## SUITE TYPE A1a LARGE SCALE PLAN

FLOOR AREA: 576.70 ft<sup>2</sup>



# SUITE TYPE A1b LARGE SCALE PLAN

SCALE: 1/4"=1'-0" FLOOR AREA: 521.17 ft<sup>2</sup>



SCALE: 1/4"=1'-0" FLOOR ARFA: 570 24 ft<sup>2</sup>





#### **SUITE TYPE A1e LARGE SCALE PLAN**

SCALE: 1/4"=1'-0" FLOOR AREA: 549.91 ft<sup>2</sup>







## SUITE TYPE B1a LARGE SCALE PLAN

SCALE: 1/4"=1'-0" FLOOR AREA: 898.21 ft<sup>2</sup>



## SUITE TYPE B1b LARGE SCALE PLAN

SCALE: 1/4"=1'-0" FLOOR AREA: 853.58 ft<sup>2</sup>



**SUITE TYPE B1c LARGE SCALE PLAN (BARRIER-FREE SUITE)** 



#### **SUITE TYPE B2 LARGE SCALE PLAN**

SCALE: 1/4"=1'-0" FLOOR AREA: 938.14 ft<sup>2</sup>



#### **SUITE TYPE B2a LARGE SCALE PLAN**



#### **SUITE TYPE B3a LARGE SCALE PLAN**

SCALE: 1/4"=1'-0" FLOOR AREA: 885.42 ft<sup>2</sup>