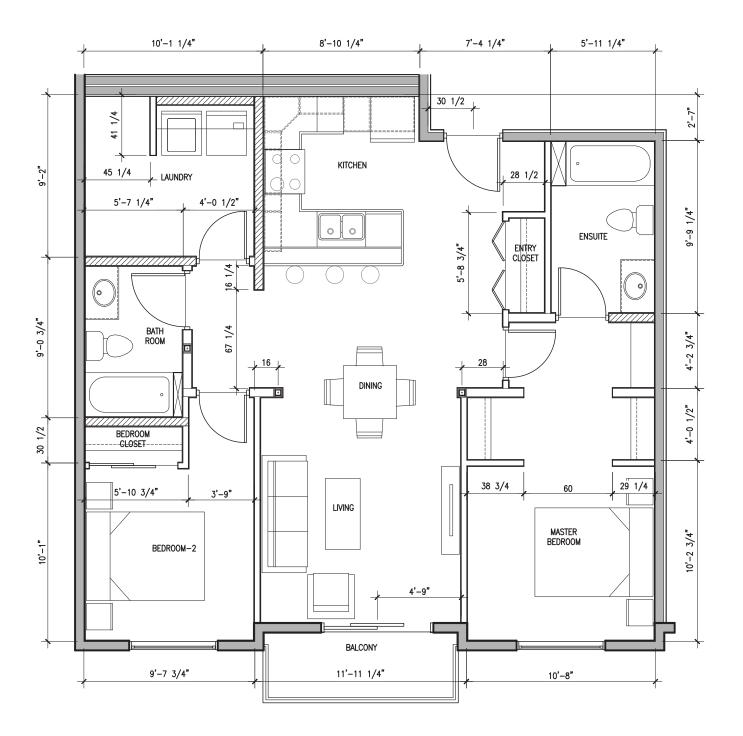

## **SUITE TYPE D1 LARGE SCALE PLAN**

SCALE: 1/4"=1'-0" FLOOR AREA: 433.31 ft<sup>2</sup>



**LARGE SCALE PLAN** 

FLOOR AREA: 562.45 ft<sup>2</sup>



## SUITE TYPE A1a LARGE SCALE PLAN

FLOOR AREA: 576.70 ft<sup>2</sup>



# SUITE TYPE A1b LARGE SCALE PLAN

SCALE: 1/4"=1'-0" FLOOR AREA: 521.17 ft<sup>2</sup>



SCALE: 1/4"=1'-0" FLOOR ARFA: 570 24 ft<sup>2</sup>





#### **SUITE TYPE A1e LARGE SCALE PLAN**

SCALE: 1/4"=1'-0" FLOOR AREA: 549.91 ft<sup>2</sup>







## SUITE TYPE B1a LARGE SCALE PLAN

SCALE: 1/4"=1'-0" FLOOR AREA: 898.21 ft<sup>2</sup>



## SUITE TYPE B1b LARGE SCALE PLAN

SCALE: 1/4"=1'-0" FLOOR AREA: 853.58 ft<sup>2</sup>



**SUITE TYPE B1c LARGE SCALE PLAN (BARRIER-FREE SUITE)** 



#### **SUITE TYPE B2 LARGE SCALE PLAN**

SCALE: 1/4"=1'-0" FLOOR AREA: 938.14 ft<sup>2</sup>



#### **SUITE TYPE B2a LARGE SCALE PLAN**



#### **SUITE TYPE B3a LARGE SCALE PLAN**

SCALE: 1/4"=1'-0" FLOOR AREA: 885.42 ft<sup>2</sup>



#### **SUITE TYPE B4 LARGE SCALE PLAN**

SCALE: 1/4"=1'-0" FLOOR AREA: 1096.94 ft<sup>2</sup>



## **SUITE TYPE C1 LARGE SCALE PLAN**

SCALE: 1/4"=1'-0" FLOOR AREA: 1148.08 ft<sup>2</sup>



#### **SUITE TYPE C1a LARGE SCALE PLAN**

SCALE: 1/4"=1'-0" FLOOR AREA: 1172.14 ft<sup>2</sup>



# 3 A193

# **SUITE TYPE C1b LARGE SCALE PLAN**

SCALE: 1/4"=1'-0" FLOOR AREA: 906.40 ft<sup>2</sup>



#### **SUITE TYPE C1c LARGE SCALE PLAN**

SCALE: 1/4"=1'-0" FLOOR AREA: 1148.08 ft<sup>2</sup>



#### **SUITE TYPE C1d LARGE SCALE PLAN**

SCALE: 1/4"=1'-0" FLOOR ARE