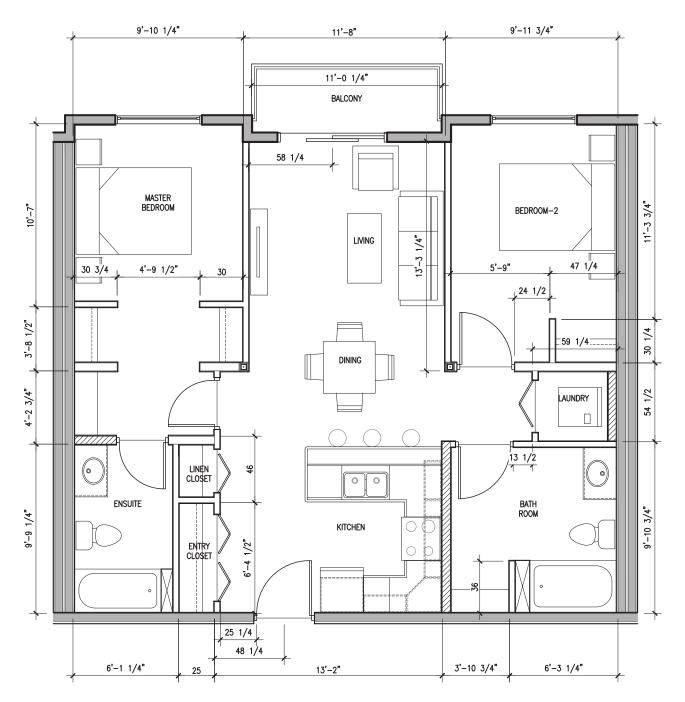

## SUITE TYPE B1b LARGE SCALE PLAN

SCALE: 1/4"=1'-0" FLOOR AREA: 853.58 ft<sup>2</sup>

**SUITE TYPE B1c LARGE SCALE PLAN (BARRIER-FREE SUITE)** 