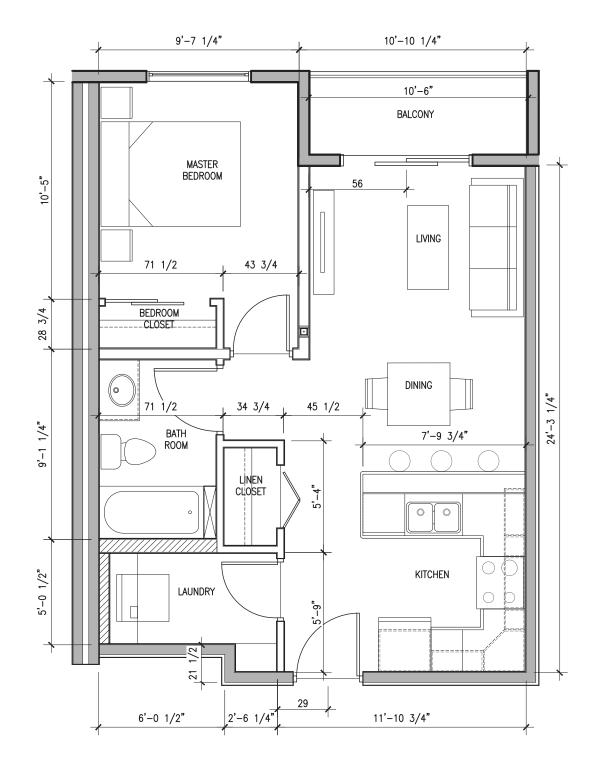

## **SUITE TYPE D1 LARGE SCALE PLAN**

SCALE: 1/4"=1'-0" FLOOR AREA: 433.31 ft<sup>2</sup>



**LARGE SCALE PLAN** 

FLOOR AREA: 562.45 ft<sup>2</sup>



## SUITE TYPE A1a LARGE SCALE PLAN

FLOOR AREA: 576.70 ft<sup>2</sup>



# SUITE TYPE A1b LARGE SCALE PLAN

SCALE: 1/4"=1'-0" FLOOR AREA: 521.17 ft<sup>2</sup>



SCALE: 1/4"=1'-0" FLOOR ARFA: 570 24 ft<sup>2</sup>





#### **SUITE TYPE A1e LARGE SCALE PLAN**

SCALE: 1/4"=1'-0" FLOOR AREA: 549.91 ft<sup>2</sup>







## SUITE TYPE B1a LARGE SCALE PLAN

SCALE: 1/4"=1'-0" FLOOR AREA: 898.21 ft<sup>2</sup>



## SUITE TYPE B1b LARGE SCALE PLAN

SCALE: 1/4"=1'-0" FLOOR AREA: 853.58 ft<sup>2</sup>



**SUITE TYPE B1c LARGE SCALE PLAN (BARRIER-FREE SUITE)** 



#### **SUITE TYPE B2 LARGE SCALE PLAN**

SCALE: 1/4"=1'-0" FLOOR AREA: 938.14 ft<sup>2</sup>



#### **SUITE TYPE B2a LARGE SCALE PLAN**



#### **SUITE TYPE B3a LARGE SCALE PLAN**

SCALE: 1/4"=1'-0" FLOOR AREA: 885.42 ft<sup>2</sup>



#### **SUITE TYPE B4 LARGE SCALE PLAN**

SCALE: 1/4"=1'-0" FLOOR AREA: