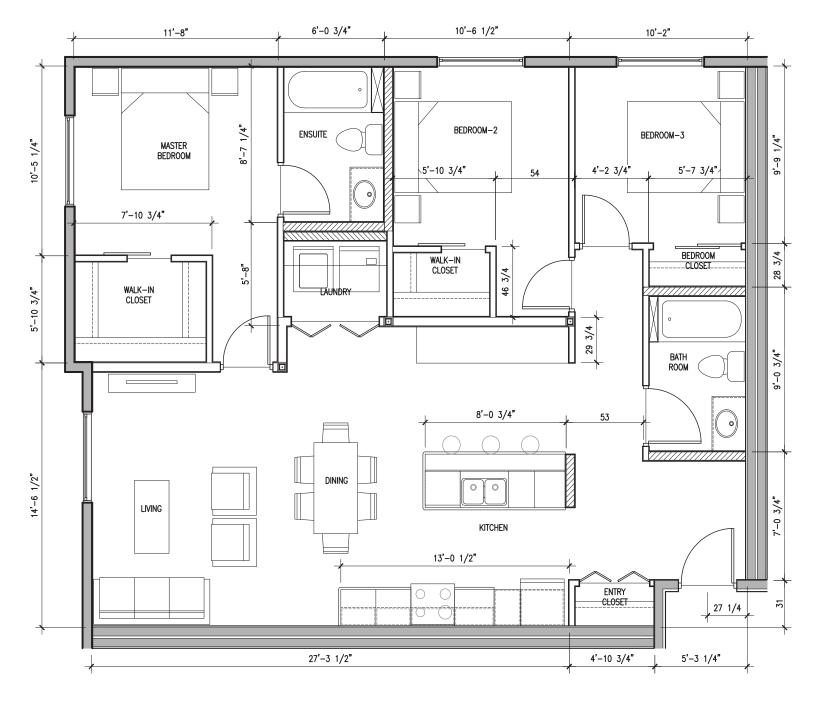

#### **SUITE TYPE B4 LARGE SCALE PLAN**

SCALE: 1/4"=1'-0" FLOOR AREA: 1096.94 ft<sup>2</sup>