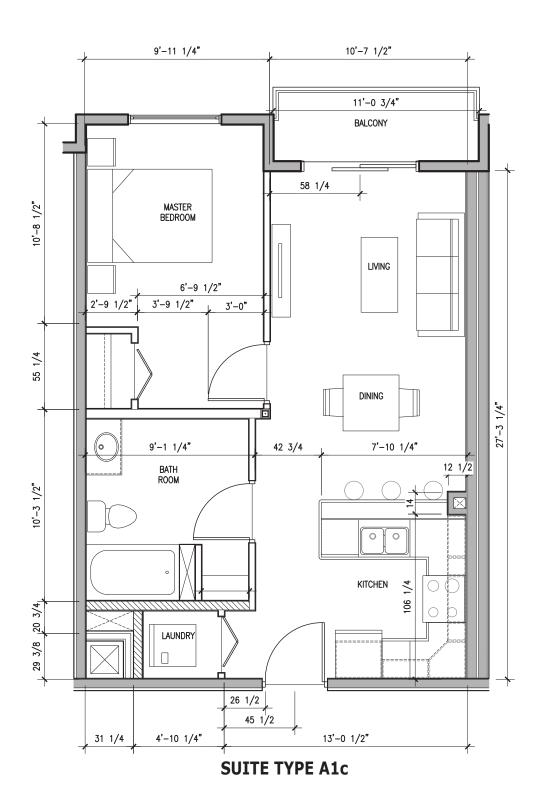

## **SUITE TYPE D1 LARGE SCALE PLAN**

SCALE: 1/4"=1'-0" FLOOR AREA: 433.31 ft<sup>2</sup>



**LARGE SCALE PLAN** 

FLOOR AREA: 562.45 ft<sup>2</sup>



## SUITE TYPE A1a LARGE SCALE PLAN

FLOOR AREA: 576.70 ft<sup>2</sup>



# SUITE TYPE A1b LARGE SCALE PLAN

SCALE: 1/4"=1'-0" FLOOR AREA: 521.17 ft<sup>2</sup>



SCALE: 1/4"=1'-0" FLOOR ARFA: 570 24 ft<sup>2</sup>





#### **SUITE TYPE A1e LARGE SCALE PLAN**

SCALE: 1/4"=1'-0" FLOOR AREA: 549.91 ft<sup>2</sup>







## SUITE TYPE B1a LARGE SCALE PLAN

SCALE: 1/4"=1'-0" FLOOR AREA: 898.21 ft<sup>2</sup>



## SUITE TYPE B1b LARGE SCALE PLAN

SCALE: 1/4"=1'-0" FLOOR AREA: 853.58 ft<sup>2</sup>



**SUITE TYPE B1c LARGE SCALE PLAN (BARRIER-FREE SUITE)** 



#### **SUITE TYPE B2 LARGE SCALE PLAN**

SCALE: 1/4"=1'-0" FLOOR AREA: 938.14 ft<sup>2</sup>



#### **SUITE TYPE B2a LARGE SCALE PLAN**



#### **SUITE TYPE B3a LARGE SCALE PLAN**

SCALE: 1/4"=1'-0" FLOOR AREA: 885.42 ft<sup>2</sup>



#### **SUITE TYPE B4 LARGE SCALE PLAN**

SCALE: 1/4"=1'-0" FLOOR AREA: 1096.94 ft<sup>2</sup>



## **SUITE TYPE C1 LARGE SCALE PLAN**

SCALE: 1/4"=1'-0" FLOOR