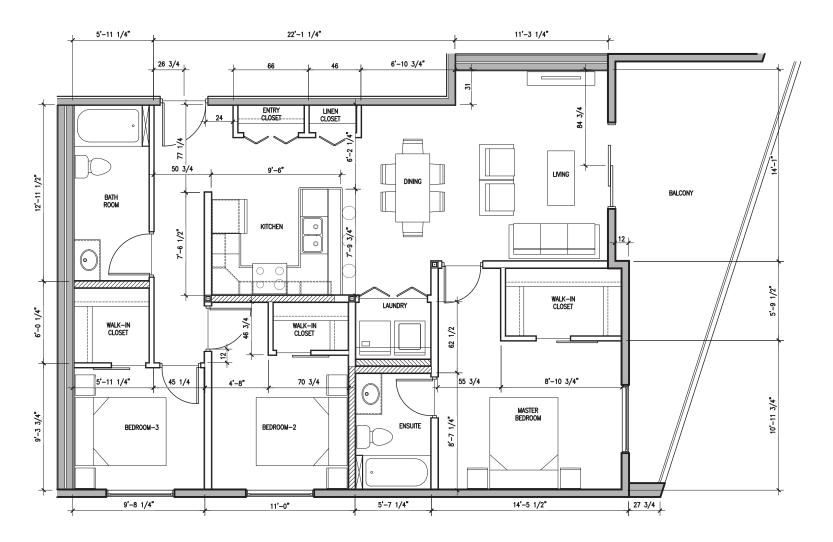

#### **SUITE TYPE B4 LARGE SCALE PLAN**

SCALE: 1/4"=1'-0" FLOOR AREA: 1096.94 ft<sup>2</sup>