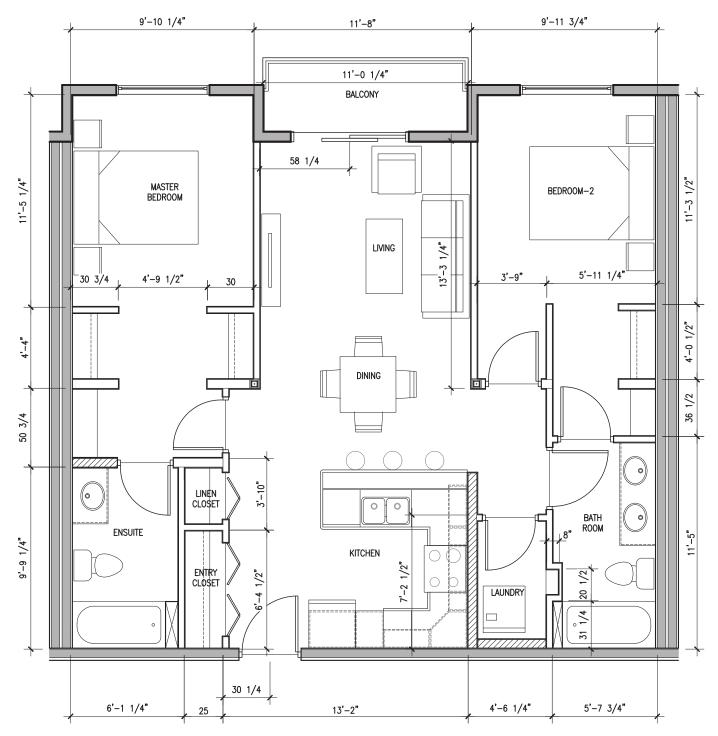

## SUITE TYPE B1a LARGE SCALE PLAN

SCALE: 1/4"=1'-0" FLOOR AREA: 898.21 ft<sup>2</sup>