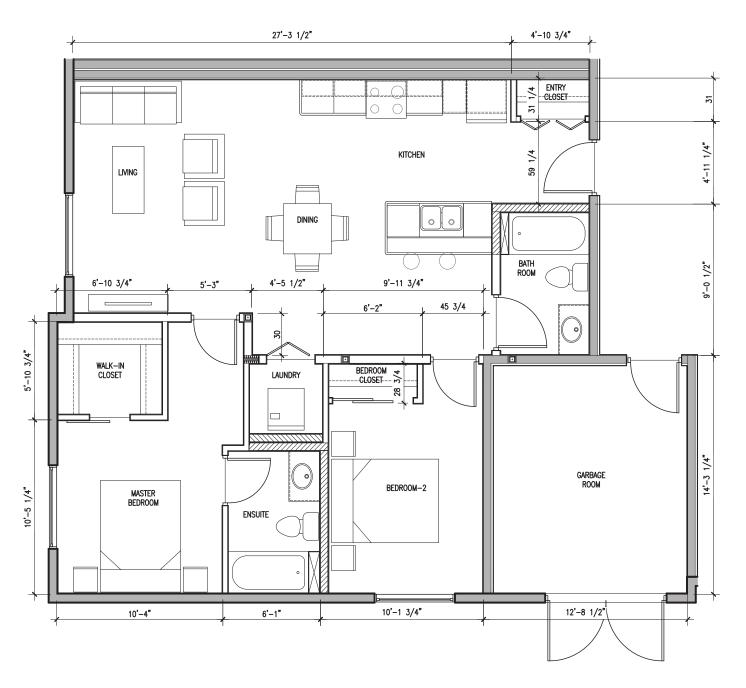

#### **SUITE TYPE B3a LARGE SCALE PLAN**

SCALE: 1/4"=1'-0" FLOOR AREA: 885.42 ft<sup>2</sup>