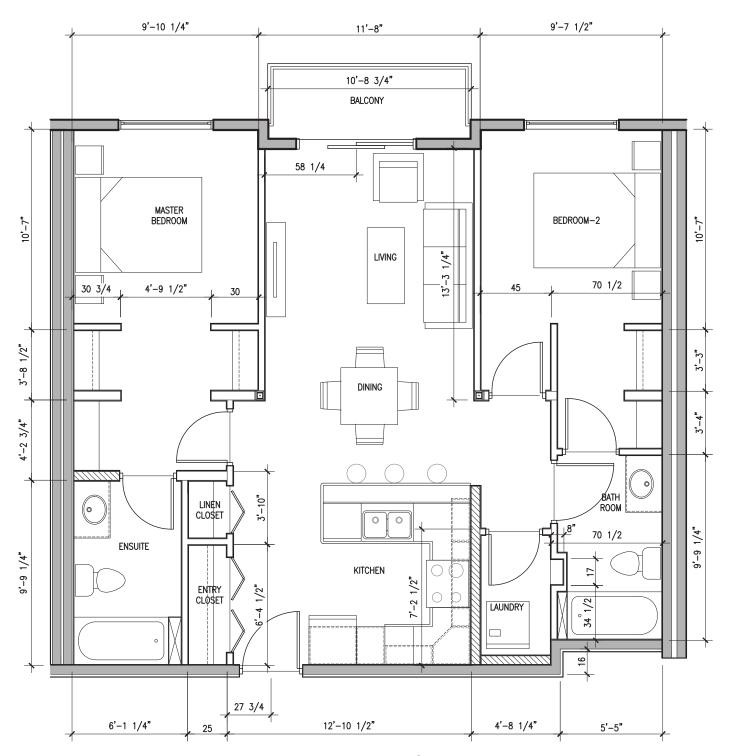

## SUITE TYPE B1b LARGE SCALE PLAN

SCALE: 1/4"=1'-0" FLOOR AREA: 853.58 ft<sup>2</sup>

**SUITE TYPE B1c LARGE SCALE PLAN (BARRIER-FREE SUITE)** 