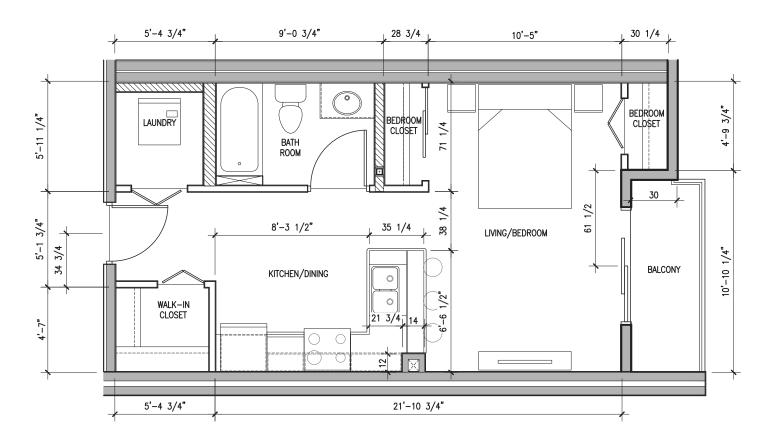

## **SUITE TYPE D1 LARGE SCALE PLAN**

SCALE: 1/4"=1'-0" FLOOR AREA: 433.31 ft<sup>2</sup>



**LARGE SCALE PLAN** 

FLOOR AREA: 562.45 ft<sup>2</sup>



## SUITE TYPE A1a LARGE SCALE PLAN

FLOOR AREA: 576.70 ft<sup>2</sup>



# SUITE TYPE A1b LARGE SCALE PLAN

SCALE: 1/4"=1'-0" FLOOR AREA: 521.17 ft<sup>2</sup>



SCALE: 1/4"=1'-0" FLOOR ARFA: 570 24 ft<sup>2</sup>





#### **SUITE TYPE A1e LARGE SCALE PLAN**

SCALE: 1/4"=1'-0" FLOOR AREA: 549.91 ft<sup>2</sup>







## SUITE TYPE B1a LARGE SCALE PLAN

SCALE: 1/4"=1'-0" FLOOR AREA: 898.21 ft<sup>2</sup>



## SUITE TYPE B1b LARGE SCALE PLAN

SCALE: 1/4"=1'-0" FLOOR AREA: 853.58 ft<sup>2</sup>



**SUITE TYPE B1c LARGE SCALE PLAN (BARRIER-FREE SUITE)** 



#### **SUITE TYPE B2 LARGE SCALE PLAN**

SCALE: 1/4"=1'-0" FLOOR AREA: 938.14 ft