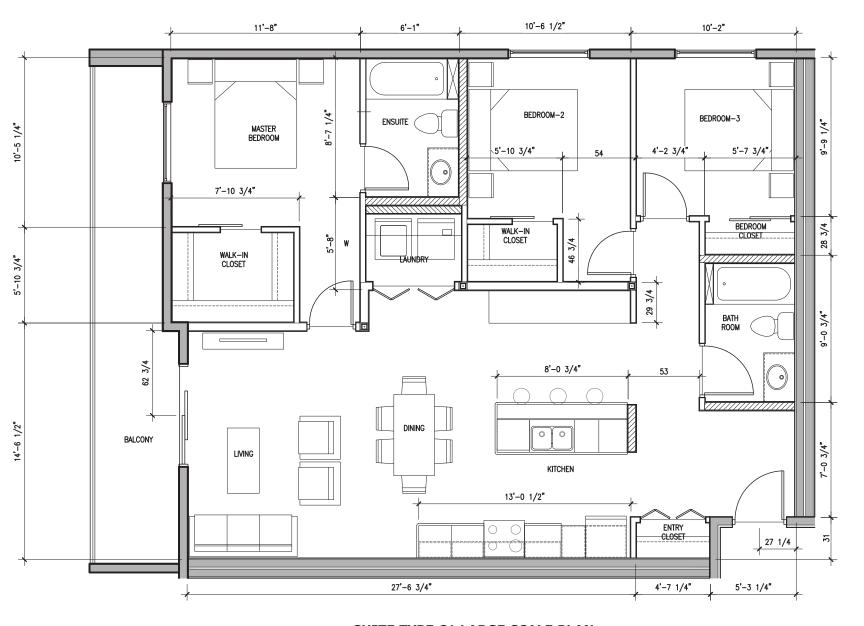

#### **SUITE TYPE B4 LARGE SCALE PLAN**

SCALE: 1/4"=1'-0" FLOOR AREA: 1096.94 ft<sup>2</sup>