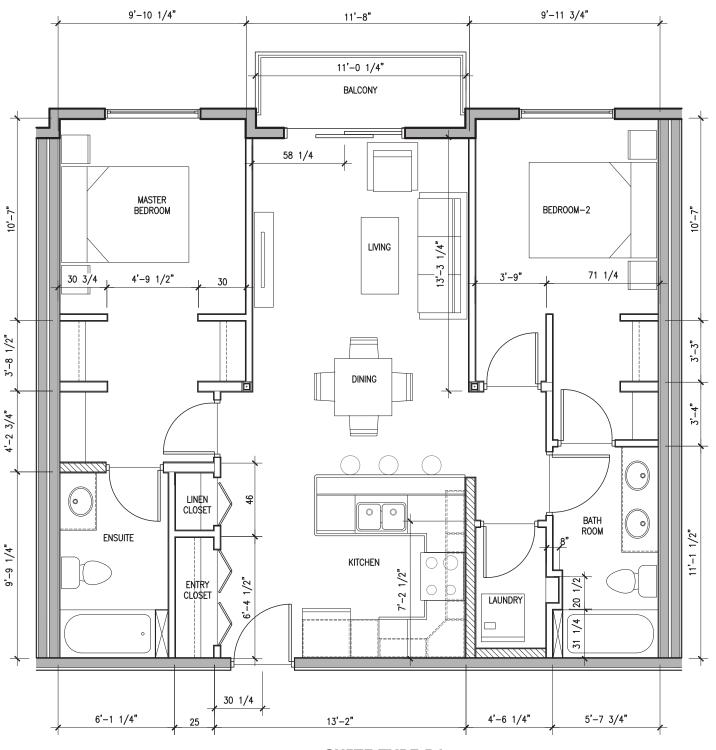

## SUITE TYPE B1a LARGE SCALE PLAN

SCALE: 1/4"=1'-0" FLOOR AREA: 898.21 ft<sup>2</sup>