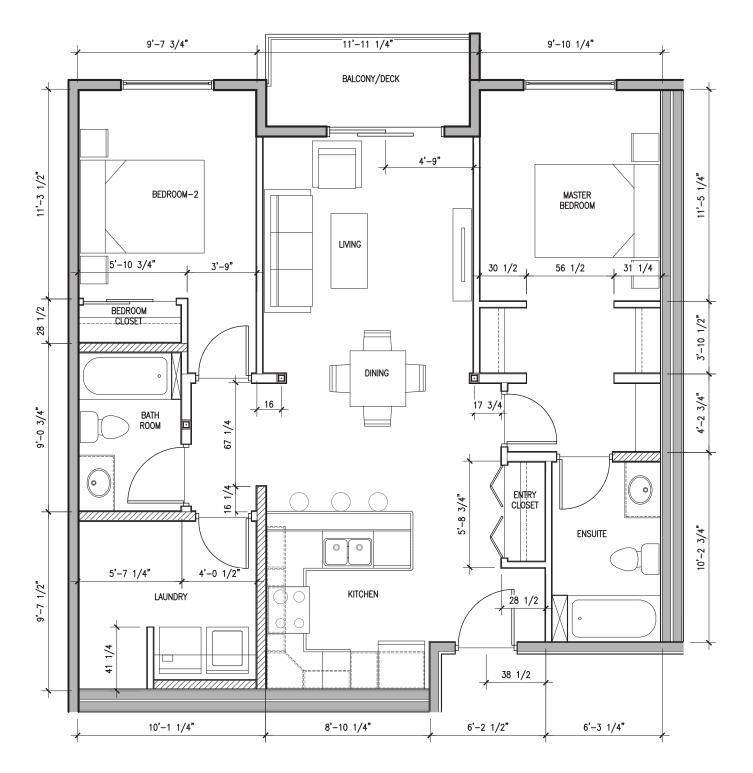

# SUITE TYPE A1b LARGE SCALE PLAN

SCALE: 1/4"=1'-0" FLOOR AREA: 521.17 ft<sup>2</sup>

SCALE: 1/4"=1'-0" FLOOR ARFA: 570 24 ft<sup>2</sup>