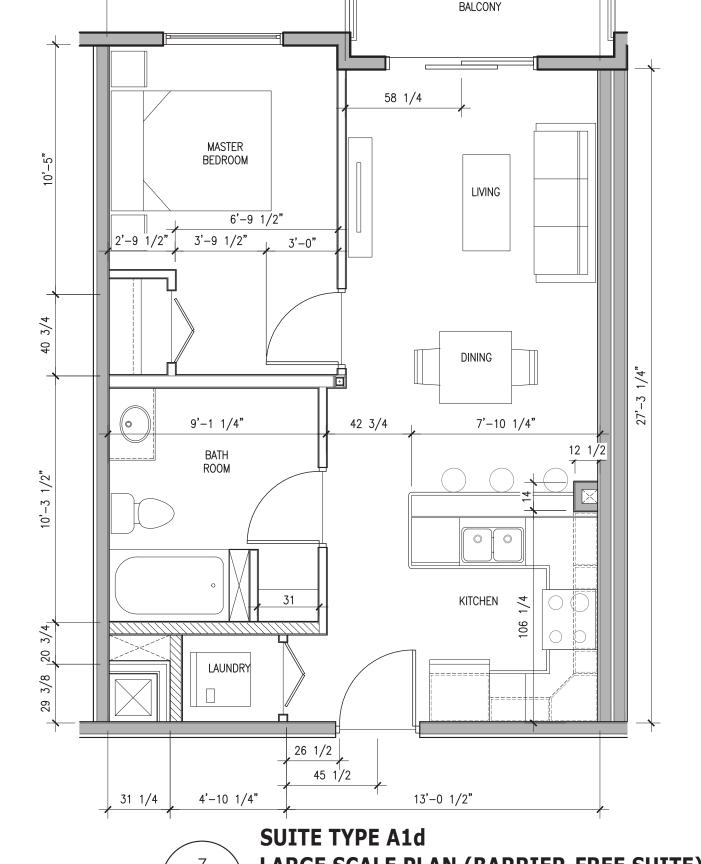

#### **SUITE TYPE A1e LARGE SCALE PLAN**

SCALE: 1/4"=1'-0" FLOOR AREA: 549.91 ft<sup>2</sup>