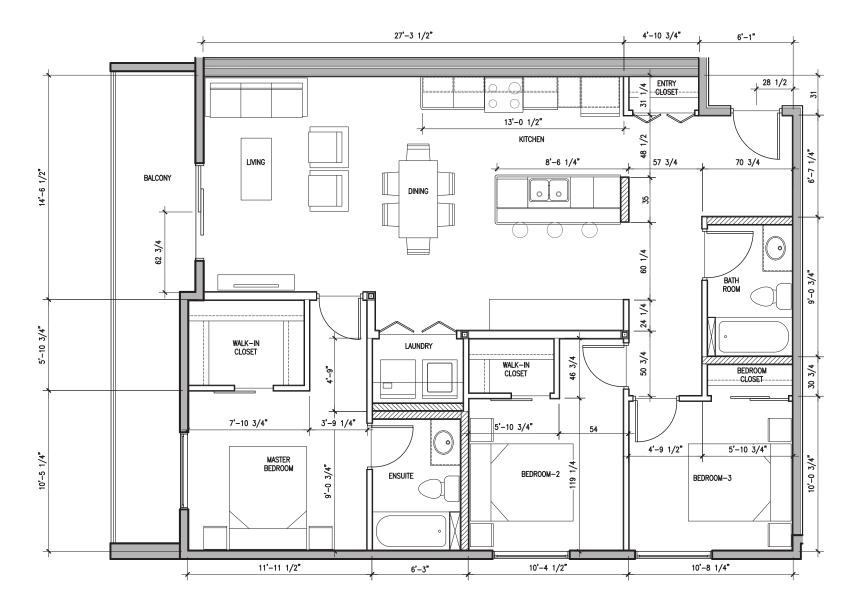

#### **SUITE TYPE B4 LARGE SCALE PLAN**

SCALE: 1/4"=1'-0" FLOOR AREA: 1096.94 ft<sup>2</sup>