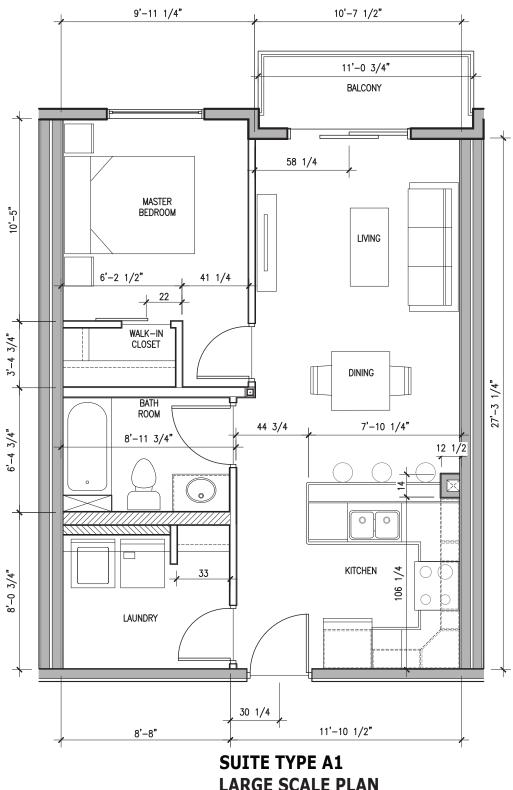

## **SUITE TYPE D1 LARGE SCALE PLAN**

SCALE: 1/4"=1'-0" FLOOR AREA: 433.31 ft<sup>2</sup>



**LARGE SCALE PLAN** 

FLOOR AREA: 562.45 ft<sup>2</sup>



## SUITE TYPE A1a LARGE SCALE PLAN

FLOOR AREA: 576.70 ft<sup>2</sup>



# SUITE TYPE A1b LARGE SCALE PLAN

SCALE: 1/4"=1'-0" FLOOR AREA: 521.17 ft<sup>2</sup>



SCALE: 1/4"=1'-0" FLOOR ARFA: 570 24 ft<sup>2</sup>





#### **SUITE TYPE A1e LARGE SCALE PLAN**

SCALE: 1/4"=1'-0" FLOOR AREA: 549.91 ft<sup>2</sup>







## SUITE TYPE B1a LARGE SCALE PLAN

SCALE: 1/4"=1'-0" FLOOR AREA: 898.21 ft<sup>2</sup>



## SUITE TYPE B1b LARGE SCALE PLAN

SCALE: 1/4"=1'-0" FLOOR AREA: 853.58 ft<sup>2</sup>



**SUITE TYPE B1c LARGE SCALE PLAN (BARRIER-FREE SUITE)** 



#### **SUITE TYPE B2 LARGE SCALE PLAN**

SCALE: 1/4"=1'-0" FLOOR AREA: 938.14 ft<sup>2</sup>



#### **SUITE TYPE B2a LARGE SCALE PLAN**



#### **SUITE TYPE B3a LARGE SCALE