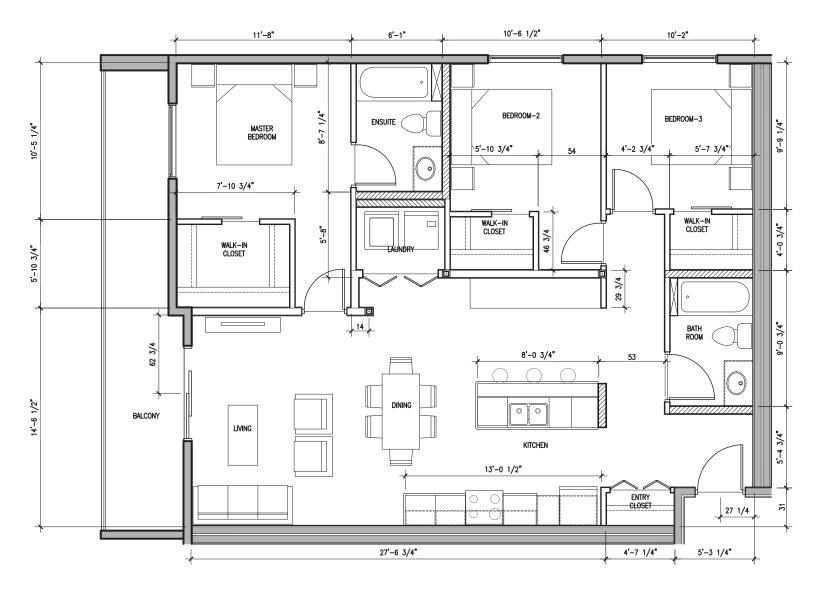

#### **SUITE TYPE B4 LARGE SCALE PLAN**

SCALE: 1/4"=1'-0" FLOOR AREA: 1096.94 ft<sup>2</sup>