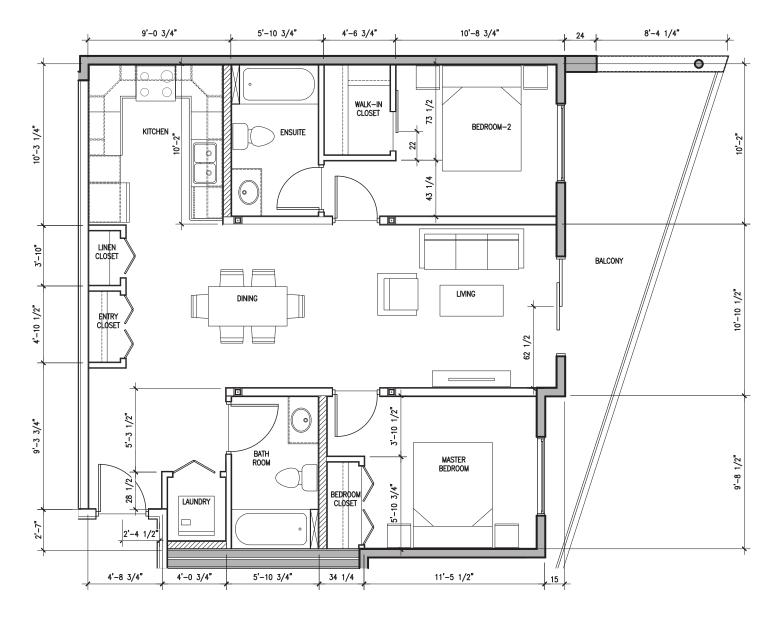

#### **SUITE TYPE A1e LARGE SCALE PLAN**

SCALE: 1/4"=1'-0" FLOOR AREA: 549.91 ft<sup>2</sup>