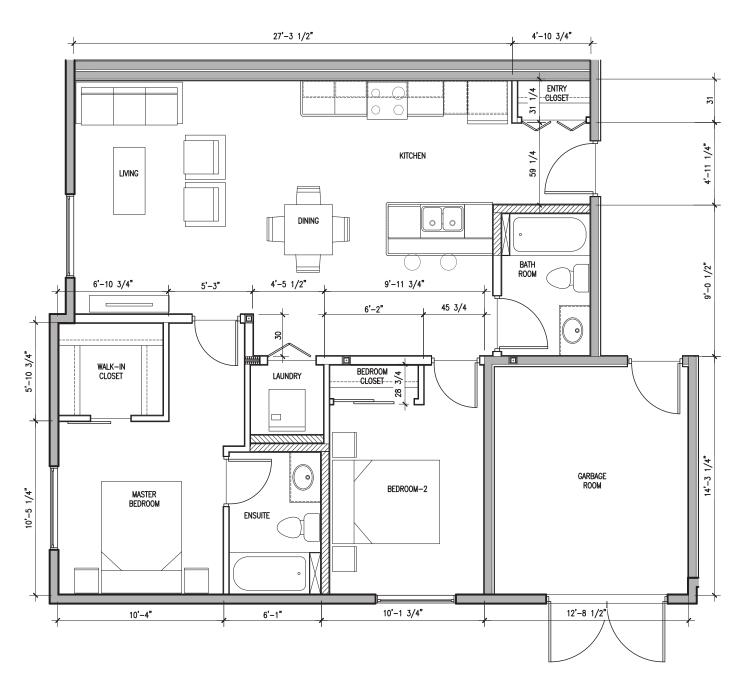

# **SUITE TYPE C1b LARGE SCALE PLAN**

SCALE: 1/4"=1'-0"
FLOOR AREA: 906.40 ft<sup>2</sup>