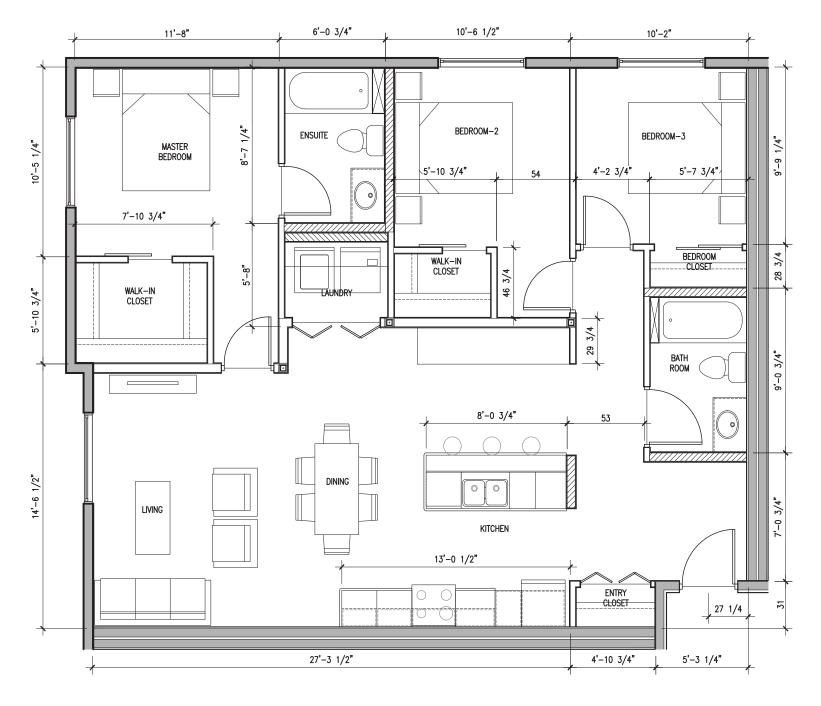

## **SUITE TYPE C1c LARGE SCALE PLAN**

SCALE: 1/4"=1'-0" FLOOR AREA: 1148.08 ft<sup>2</sup>

### **SUITE TYPE C1e LARGE SCALE PLAN**

SCALE: 1/4"=1'-0" FLOOR AREA: 1148.08 ft<sup>2</sup>