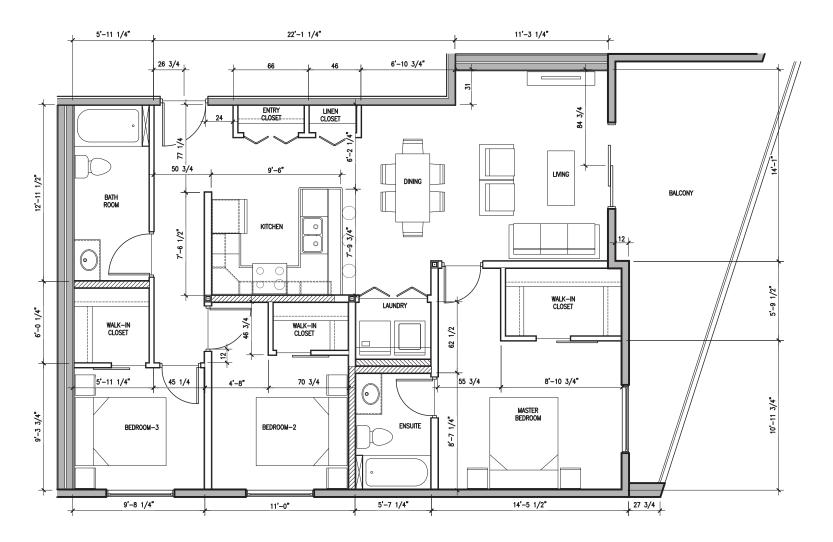

#### **SUITE TYPE C1 LARGE SCALE PLAN**

SCALE: 1/4"=1'-0" FLOOR AREA: 1148.08 ft<sup>2</sup>

#### **SUITE TYPE C1a LARGE SCALE PLAN**

SCALE: 1/4"=1'-0" FLOOR AREA: 1172.14 ft<sup>2</sup>

# **SUITE TYPE C1b LARGE SCALE PLAN**

SCALE: 1/4"=1'-0"
FLOOR AREA: 906.40 ft<sup>2</sup>

## **SUITE TYPE C1c LARGE SCALE PLAN**

SCALE: 1/4"=1'-0" FLOOR AREA: 1148.08 ft<sup>2</sup>

# **SUITE TYPE C1d LARGE SCALE PLAN**

SCALE: 1/4"=1'-0" FLOOR AREA: 1172.14 ft<sup>2</sup>

### **SUITE TYPE C1e LARGE SCALE PLAN**

SCALE: 1/4"=1'-0" FLOOR AREA: 1148.08 ft<sup>2</sup>

#### SUITE TYPE C2a LARGE SCALE PLAN (BARRIER-FREE SUITE)

SCALE: 1/4"=1'-0" FLOOR AREA: 1147.19 ft<sup>2</sup>