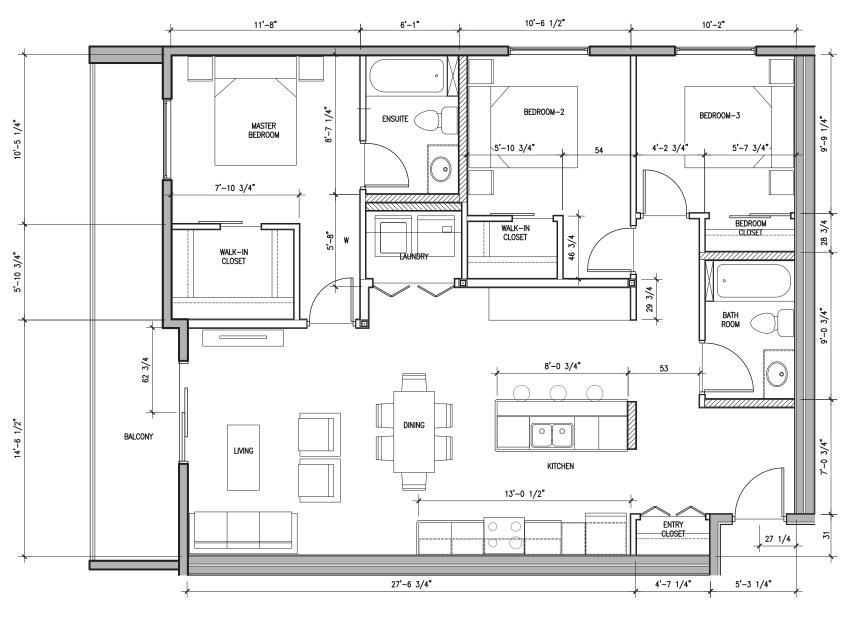

#### **SUITE TYPE C1 LARGE SCALE PLAN**

SCALE: 1/4"=1'-0" FLOOR AREA: 1148.08 ft<sup>2</sup>