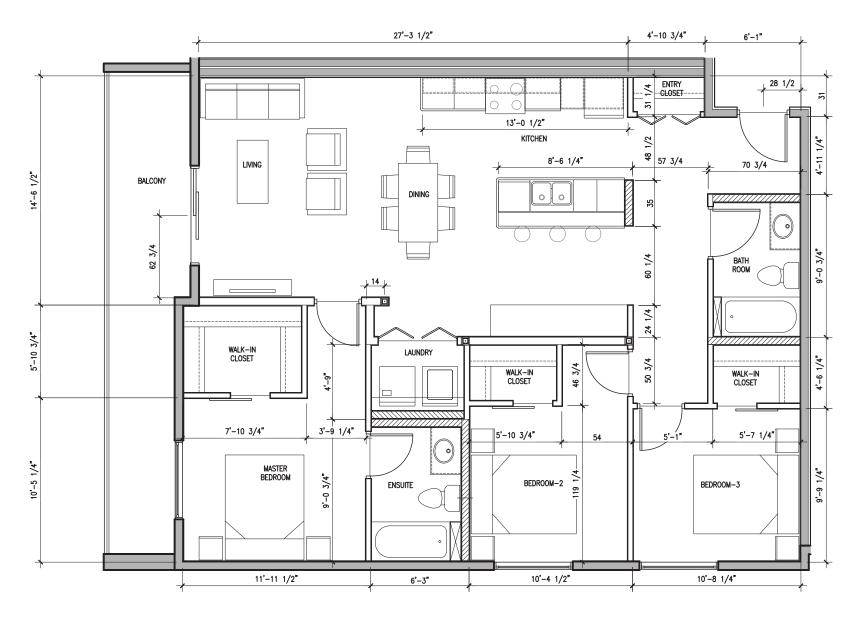

#### **SUITE TYPE C1 LARGE SCALE PLAN**

SCALE: 1/4"=1'-0" FLOOR AREA: 1148.08 ft<sup>2</sup>

#### **SUITE TYPE C1a LARGE SCALE PLAN**

SCALE: 1/4"=1'-0" FLOOR AREA: 1172.14 ft<sup>2</sup>

# **SUITE TYPE C1b LARGE SCALE PLAN**

SCALE: 1/4"=1'-0"
FLOOR AREA: 906.40 ft<sup>2</sup>

## **SUITE TYPE C1c LARGE SCALE PLAN**

SCALE: 1/4"=1'-0" FLOOR AREA: 1148.08 ft<sup>2</sup>

# **SUITE TYPE C1d LARGE SCALE PLAN**

SCALE: 1/4"=1'-0" FLOOR AREA: 1172.14 ft<sup>2</sup>

### **SUITE TYPE C1e LARGE SCALE PLAN**

SCALE: 1/4"=1'-0" FLOOR AREA: 1148.08 ft<sup>2</sup>

#### SUITE TYPE C2a LARGE SCALE PLAN (BARRIER-FREE SUITE)

SCALE: 1/4"=1'-0" FLOOR AREA: 1147.19 ft<sup>2</sup>