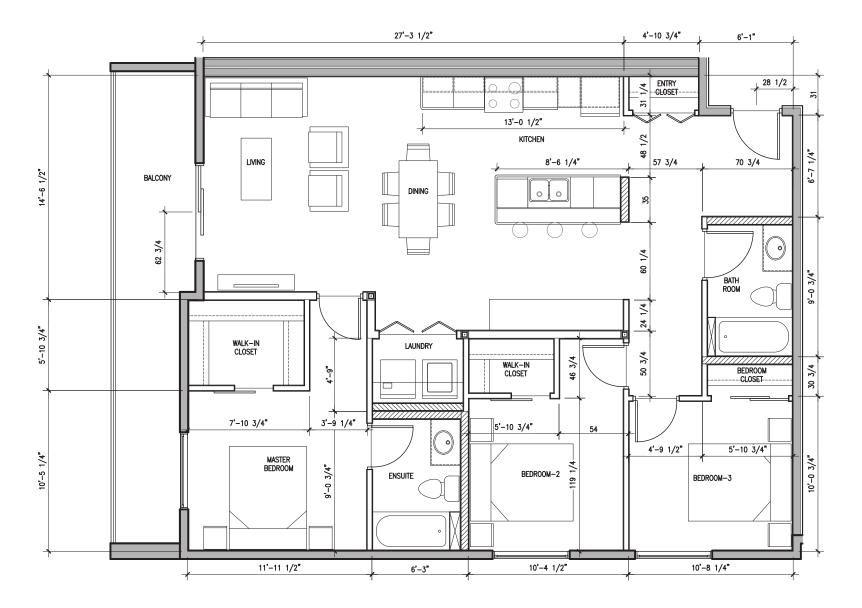

#### **SUITE TYPE C1a LARGE SCALE PLAN**

SCALE: 1/4"=1'-0" FLOOR AREA: 1172.14 ft<sup>2</sup>