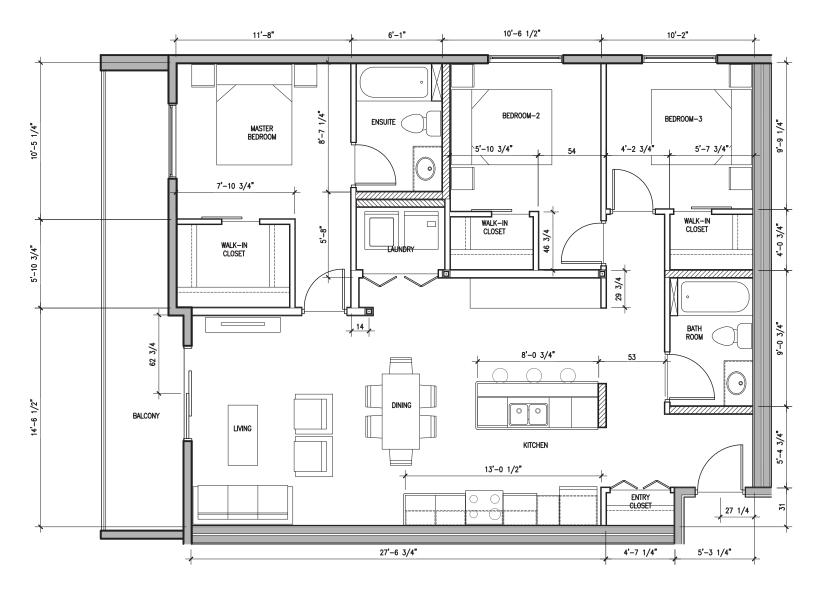

#### **SUITE TYPE C1 LARGE SCALE PLAN**

SCALE: 1/4"=1'-0" FLOOR AREA: 1148.08 ft<sup>2</sup>

#### **SUITE TYPE C1a LARGE SCALE PLAN**

SCALE: 1/4"=1'-0" FLOOR AREA: 1172.14 ft<sup>2</sup>

# **SUITE TYPE C1b LARGE SCALE PLAN**

SCALE: 1/4"=1'-0"
FLOOR AREA: 906.40 ft<sup>2</sup>

## **SUITE TYPE C1c LARGE SCALE PLAN**

SCALE: 1/4"=1'-0" FLOOR AREA: 1148.08 ft<sup>2</sup>

# **SUITE TYPE C1d LARGE SCALE PLAN**

SCALE: 1/4"=1'-0" FLOOR AREA: 1172.14 ft<sup>2</sup>

### **SUITE TYPE C1e LARGE SCALE PLAN**

SCALE: 1/4"=1'-0" FLOOR AREA: 1148.08 ft<sup>2</sup>

#### SUITE TYPE C2a LARGE SCALE PLAN (BARRIER-FREE SUITE)

SCALE: 1/4"=1'-0" FLOOR AREA: 1147.19 ft<sup>2</sup>