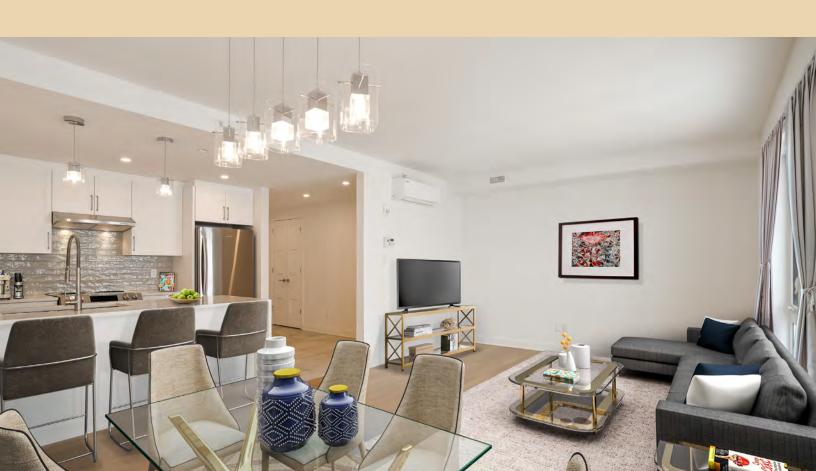

**SUITE FEATURES** 

- - **BUILDING FEATURES**

- Bright and spacious suites
- 6 premium appliances
- Superior-quality engineered hardwood flooring
- Ceramic flooring in the kitchen and bathroom(s)
- Quartz countertops
- In-suite laundry room with ample storage
- Air-conditioned suites
- Large balconies