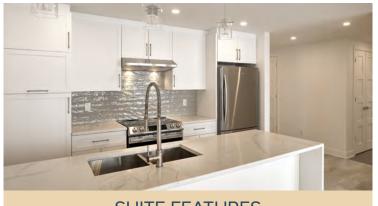

**SUITE FEATURES** 

- - **BUILDING FEATURES**

- Bright and spacious suites
- 6 premium appliances
- Superior-quality engineered hardwood flooring
- Ceramic flooring in the kitchen and bathroom(s)
- Quartz countertops
- In-suite laundry room with ample storage
- Air-conditioned suites
- Large balconies