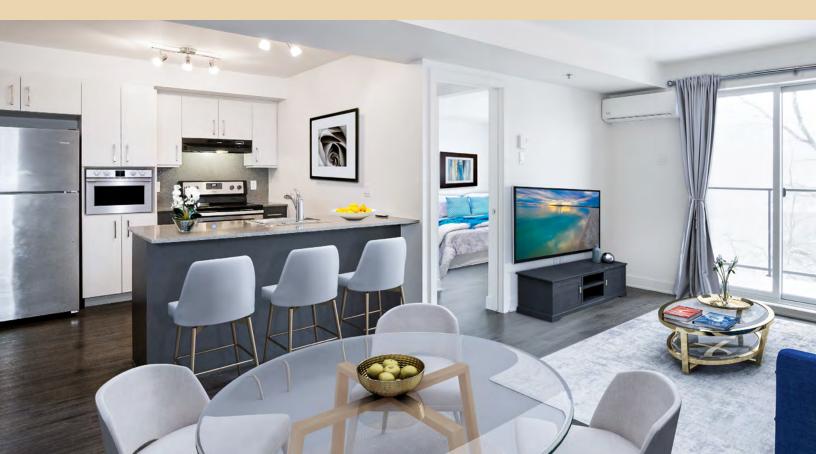

SUITE FEATURES

- Bright and spacious suites
- Floor-to-ceiling windows
- 5 premium appliances
- Large private balconies
- In-suite air conditioning