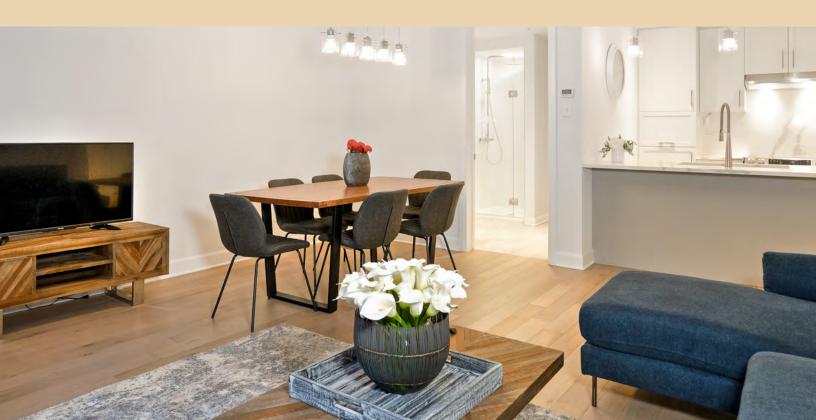

- Bright and spacious luxury suites
- Large, elegant windows
- Top-quality hardwood and ceramic flooring
- Exquisite quartz countertops
- 6 premium stainless-steel appliances
- Light fixtures included
- Private balconies
- Private rooftop terrace for 5th floor condos
- In-suite air-conditioning