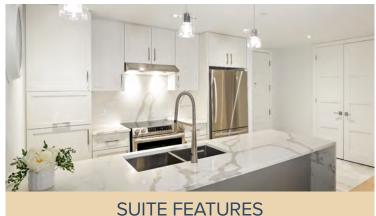

- Bright and spacious luxury suites
- Large, elegant windows
- Top-quality hardwood and ceramic flooring
- Exquisite quartz countertops
- 6 premium stainless-steel appliances
- Light fixtures included
- Private balconies
- Private rooftop terrace for 5th floor condos
- In-suite air-conditioning