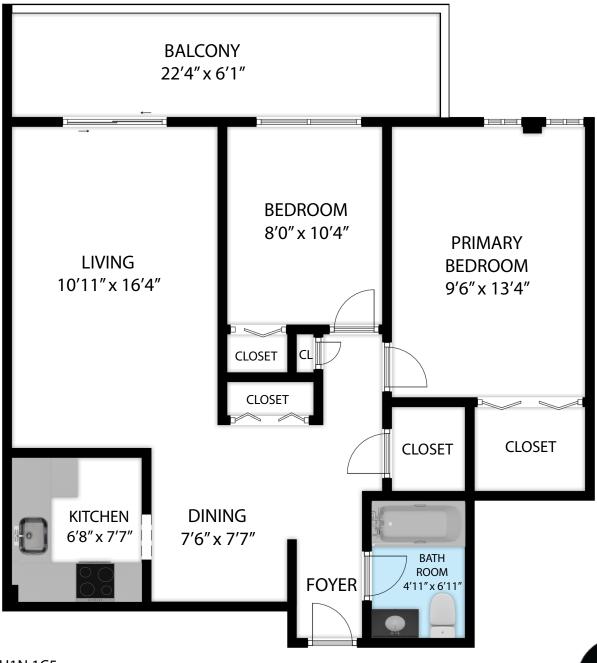

## 6465 Rue Sherbrooke E, Montréal H1N 1C5

TOTAL APPROX. FLOOR AREA 707 SQ.FT

Floor plans and measurements provided are approximate and may not be 100% accurate. Floor plans are for advertising usage only and are not suitable for architecture or construction. We provide cost-effective services for property owners, managers, facility managers, real estate professionals, architects, space planners and interior designers, or any company which would like to verify their lease space size. Clients are responsible for verification and home values should not be set solely based on the floor plans