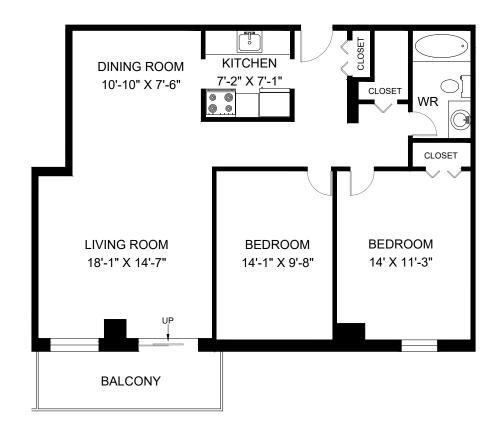

## 5885 CUNARD STREET HALIFAX, NS

LINE 06 - 2 BEDROOM INTERIOR - 961 SQUARE FEET BALCONY - 77 SQUARE FEET

FOR ILLUSTRATIVE PURPOSES ONLY. ALL MEASUREMENTS SHOULD BE CONSIDERED APPROXIMATE. ©2019 PLANIT MEASURING®