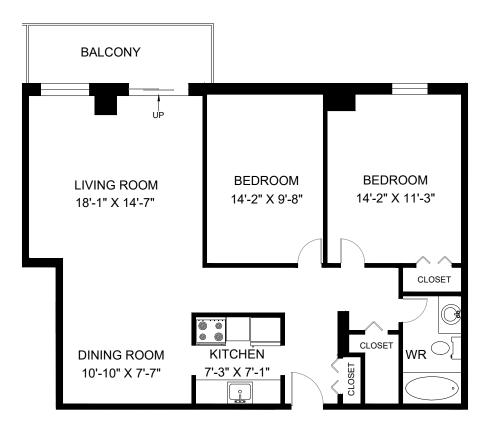

## 5885 CUNARD STREET HALIFAX, NS

LINE 01 - 2 BEDROOM INTERIOR - 960 SQUARE FEET BALCONY - 77 SQUARE FEET

FOR ILLUSTRATIVE PURPOSES ONLY. ALL MEASUREMENTS SHOULD BE CONSIDERED APPROXIMATE. ©2019 PLANIT MEASURING®