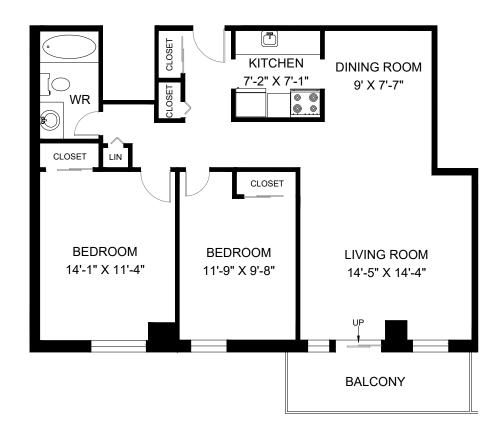

## 5885 CUNARD STREET HALIFAX, NS

LINE 01 - 2 BEDROOM INTERIOR - 960 SQUARE FEET BALCONY - 77 SQUARE FEET

FOR ILLUSTRATIVE PURPOSES ONLY. ALL MEASUREMENTS SHOULD BE CONSIDERED APPROXIMATE. ©2019 PLANIT MEASURING®

## 5885 CUNARD STREET HALIFAX, NS

LINE 06 - 2 BEDROOM INTERIOR - 961 SQUARE FEET BALCONY - 77 SQUARE FEET

FOR ILLUSTRATIVE PURPOSES ONLY. ALL MEASUREMENTS SHOULD BE CONSIDERED APPROXIMATE. ©2019 PLANIT MEASURING®

## 5885 CUNARD STREET HALIFAX, NS

LINE 08 - 2 BEDROOM INTERIOR - 931 SQUARE FEET BALCONY - 79 SQUARE FEET

FOR ILLUSTRATIVE PURPOSES ONLY. ALL MEASUREMENTS SHOULD BE CONSIDERED APPROXIMATE. © 2019 PLANIT MEASURING<sup>®</sup>