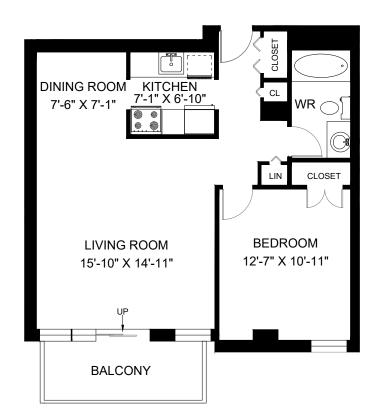

LINE 02 - 1 BEDROOM INTERIOR - 749 SQUARE FEET BALCONY - 68 SQUARE FEET

LINE 03 - 1 BEDROOM INTERIOR - 718 SQUARE FEET BALCONY - 70 SQUARE FEET

FOR ILLUSTRATIVE PURPOSES ONLY. ALL MEASUREMENTS SHOULD BE CONSIDERED APPROXIMATE. ©2019 PLANIT MEASURING®

SEPTEMBER 2019

LINE 04 - 1 BEDROOM INTERIOR - 716 SQUARE FEET BALCONY - 72 SQUARE FEET

LINE 05 - 1 BEDROOM INTERIOR - 752 SQUARE FEET BALCONY - 67 SQUARE FEET

LINE 09 - 1 BEDROOM INTERIOR - 760 SQUARE FEET BALCONY - 68 SQUARE FEET