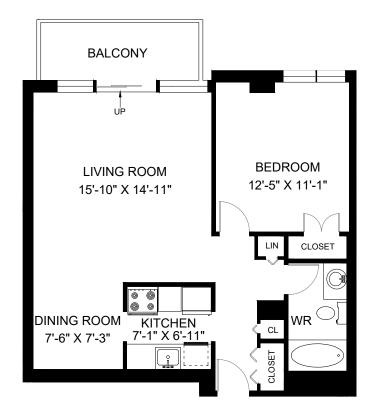

LINE 10 - 1 BEDROOM INTERIOR - 702 SQUARE FEET BALCONY - 72 SQUARE FEET

LINE 11 - 1 BEDROOM INTERIOR - 703 SQUARE FEET BALCONY - 69 SQUARE FEET

FOR ILLUSTRATIVE PURPOSES ONLY. ALL MEASUREMENTS SHOULD BE CONSIDERED APPROXIMATE. ©2019 PLANIT MEASURING®

SEPTEMBER 2019

LINE 12 - 1 BEDROOM INTERIOR - 759 SQUARE FEET BALCONY - 67 SQUARE FEET

LINE 13 - 1 BEDROOM INTERIOR - 731 SQUARE FEET BALCONY - 79 SQUARE FEET

FOR ILLUSTRATIVE PURPOSES ONLY. ALL MEASUREMENTS SHOULD BE CONSIDERED APPROXIMATE. © 2019 PLANIT MEASURING<sup>®</sup>