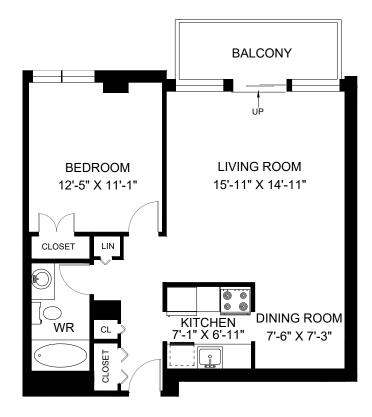

LINE 02 - 1 BEDROOM INTERIOR - 749 SQUARE FEET BALCONY - 68 SQUARE FEET

LINE 03 - 1 BEDROOM INTERIOR - 718 SQUARE FEET BALCONY - 70 SQUARE FEET

FOR ILLUSTRATIVE PURPOSES ONLY. ALL MEASUREMENTS SHOULD BE CONSIDERED APPROXIMATE. ©2019 PLANIT MEASURING®