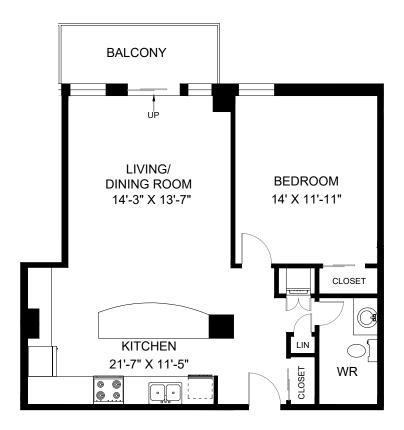

SEPTEMBER 2019

LINE 04 - 1 BEDROOM INTERIOR - 716 SQUARE FEET BALCONY - 72 SQUARE FEET

LINE 05 - 1 BEDROOM INTERIOR - 752 SQUARE FEET BALCONY - 67 SQUARE FEET

LINE 09 - 1 BEDROOM INTERIOR - 760 SQUARE FEET BALCONY - 68 SQUARE FEET