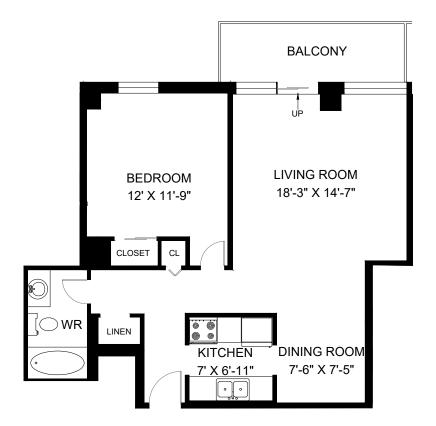

LINE 02 - 1 BEDROOM INTERIOR - 749 SQUARE FEET BALCONY - 68 SQUARE FEET

LINE 03 - 1 BEDROOM INTERIOR - 718 SQUARE FEET BALCONY - 70 SQUARE FEET

FOR ILLUSTRATIVE PURPOSES ONLY. ALL MEASUREMENTS SHOULD BE CONSIDERED APPROXIMATE. ©2019 PLANIT MEASURING®

SEPTEMBER 2019

LINE 04 - 1 BEDROOM INTERIOR - 716 SQUARE FEET BALCONY - 72 SQUARE FEET

LINE 05 - 1 BEDROOM INTERIOR - 752 SQUARE FEET BALCONY - 67 SQUARE FEET

LINE 09 - 1 BEDROOM INTERIOR - 760 SQUARE FEET BALCONY - 68 SQUARE FEET