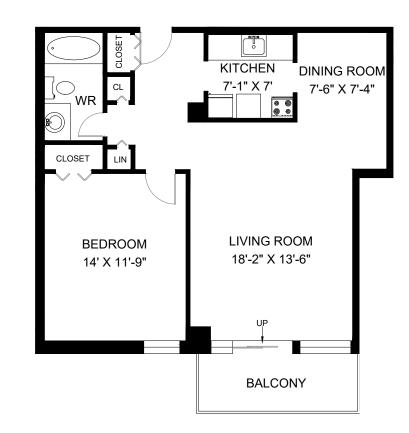

LINE 10 - 1 BEDROOM INTERIOR - 702 SQUARE FEET BALCONY - 72 SQUARE FEET

LINE 11 - 1 BEDROOM INTERIOR - 703 SQUARE FEET BALCONY - 69 SQUARE FEET

FOR ILLUSTRATIVE PURPOSES ONLY. ALL MEASUREMENTS SHOULD BE CONSIDERED APPROXIMATE. ©2019 PLANIT MEASURING®

SEPTEMBER 2019

LINE 12 - 1 BEDROOM INTERIOR - 759 SQUARE FEET BALCONY - 67 SQUARE FEET

LINE 13 - 1 BEDROOM INTERIOR - 731 SQUARE FEET BALCONY - 79 SQUARE FEET

FOR ILLUSTRATIVE PURPOSES ONLY. ALL MEASUREMENTS SHOULD BE CONSIDERED APPROXIMATE. © 2019 PLANIT MEASURING<sup>®</sup>