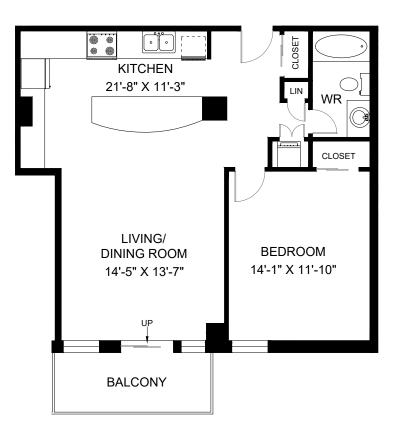

LINE 02 - 1 BEDROOM INTERIOR - 749 SQUARE FEET BALCONY - 68 SQUARE FEET

LINE 03 - 1 BEDROOM INTERIOR - 718 SQUARE FEET BALCONY - 70 SQUARE FEET

FOR ILLUSTRATIVE PURPOSES ONLY. ALL MEASUREMENTS SHOULD BE CONSIDERED APPROXIMATE. ©2019 PLANIT MEASURING®

SEPTEMBER 2019

LINE 04 - 1 BEDROOM INTERIOR - 716 SQUARE FEET BALCONY - 72 SQUARE FEET

LINE 05 - 1 BEDROOM INTERIOR - 752 SQUARE FEET BALCONY - 67 SQUARE FEET

LINE 09 - 1 BEDROOM INTERIOR - 760 SQUARE FEET BALCONY - 68 SQUARE FEET