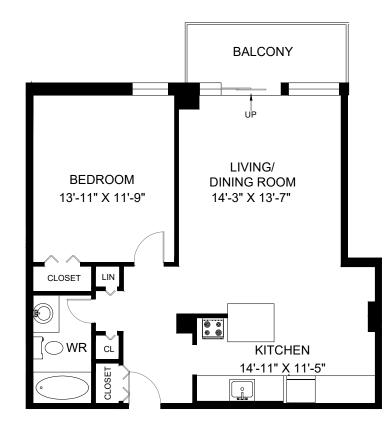

LINE 02 - 1 BEDROOM INTERIOR - 749 SQUARE FEET BALCONY - 68 SQUARE FEET

LINE 03 - 1 BEDROOM INTERIOR - 718 SQUARE FEET BALCONY - 70 SQUARE FEET

FOR ILLUSTRATIVE PURPOSES ONLY. ALL MEASUREMENTS SHOULD BE CONSIDERED APPROXIMATE. ©2019 PLANIT MEASURING®

SEPTEMBER 2019

LINE 04 - 1 BEDROOM INTERIOR - 716 SQUARE FEET BALCONY - 72 SQUARE FEET

LINE 05 - 1 BEDROOM INTERIOR - 752 SQUARE FEET BALCONY - 67 SQUARE FEET

LINE 09 - 1 BEDROOM INTERIOR - 760 SQUARE FEET BALCONY - 68 SQUARE FEET