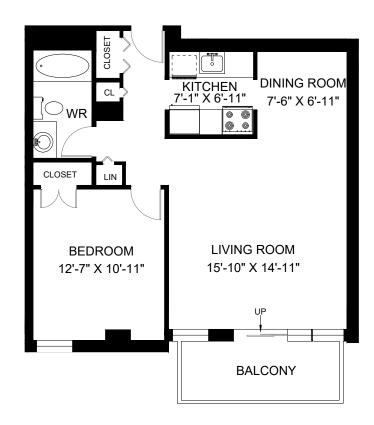

LINE 10 - 1 BEDROOM INTERIOR - 702 SQUARE FEET BALCONY - 72 SQUARE FEET

LINE 11 - 1 BEDROOM INTERIOR - 703 SQUARE FEET BALCONY - 69 SQUARE FEET

FOR ILLUSTRATIVE PURPOSES ONLY. ALL MEASUREMENTS SHOULD BE CONSIDERED APPROXIMATE. ©2019 PLANIT MEASURING®

SEPTEMBER 2019

LINE 12 - 1 BEDROOM INTERIOR - 759 SQUARE FEET BALCONY - 67 SQUARE FEET

LINE 13 - 1 BEDROOM INTERIOR - 731 SQUARE FEET BALCONY - 79 SQUARE FEET

FOR ILLUSTRATIVE PURPOSES ONLY. ALL MEASUREMENTS SHOULD BE CONSIDERED APPROXIMATE. © 2019 PLANIT MEASURING<sup>®</sup>