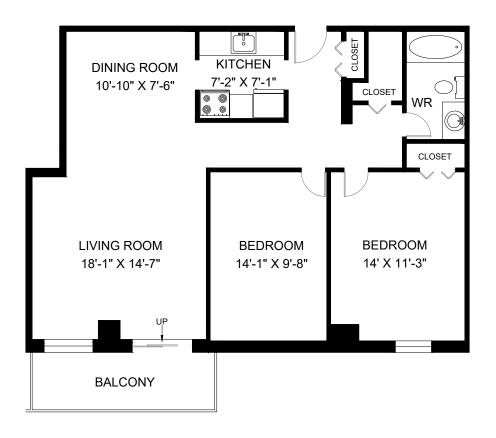

LINE 01 - 2 BEDROOM INTERIOR - 960 SQUARE FEET BALCONY - 77 SQUARE FEET

LINE 02 - 1 BEDROOM INTERIOR - 749 SQUARE FEET BALCONY - 68 SQUARE FEET

LINE 03 - 1 BEDROOM INTERIOR - 718 SQUARE FEET BALCONY - 70 SQUARE FEET

LINE 04 - 1 BEDROOM INTERIOR - 716 SQUARE FEET BALCONY - 72 SQUARE FEET

FOR ILLUSTRATIVE PURPOSES ONLY. ALL MEASUREMENTS SHOULD BE CONSIDERED APPROXIMATE.  $$^{\tiny \textcircled{0}}$2019 PLANIT MEASURING$^{\tiny \textcircled{8}}$}$ 