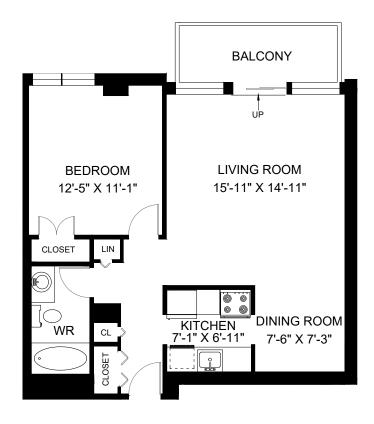

LINE 08 - 2 BEDROOM INTERIOR - 931 SQUARE FEET BALCONY - 79 SQUARE FEET

LINE 09 - 1 BEDROOM INTERIOR - 760 SQUARE FEET BALCONY - 68 SQUARE FEET

LINE 10 - 1 BEDROOM INTERIOR - 702 SQUARE FEET BALCONY - 72 SQUARE FEET