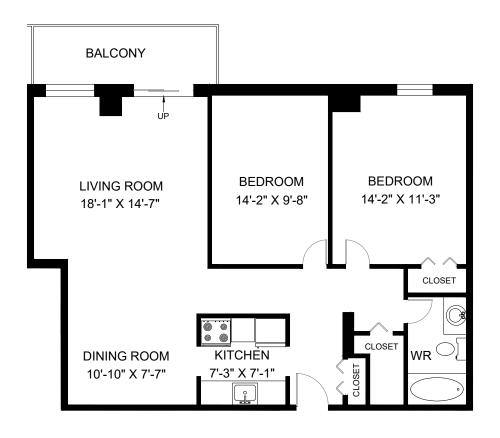

LINE 01 - 2 BEDROOM INTERIOR - 960 SQUARE FEET BALCONY - 77 SQUARE FEET

LINE 02 - 1 BEDROOM INTERIOR - 749 SQUARE FEET BALCONY - 68 SQUARE FEET

LINE 03 - 1 BEDROOM INTERIOR - 718 SQUARE FEET BALCONY - 70 SQUARE FEET