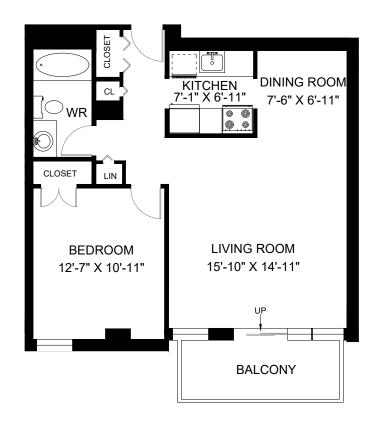

LINE 08 - 2 BEDROOM INTERIOR - 931 SQUARE FEET BALCONY - 79 SQUARE FEET

LINE 09 - 1 BEDROOM INTERIOR - 760 SQUARE FEET BALCONY - 68 SQUARE FEET

LINE 10 - 1 BEDROOM INTERIOR - 702 SQUARE FEET BALCONY - 72 SQUARE FEET