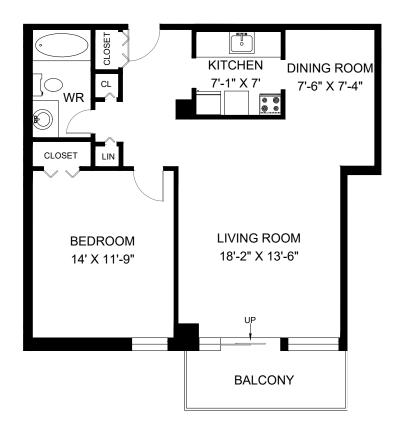

LINE 04 - 1 BEDROOM INTERIOR - 716 SQUARE FEET BALCONY - 72 SQUARE FEET

FOR ILLUSTRATIVE PURPOSES ONLY. ALL MEASUREMENTS SHOULD BE CONSIDERED APPROXIMATE.  $$^{\tiny \textcircled{0}}$2019 PLANIT MEASURING$^{\tiny \textcircled{8}}$}$ 

LINE 05 - 1 BEDROOM INTERIOR - 752 SQUARE FEET BALCONY - 67 SQUARE FEET

LINE 06 - 2 BEDROOM INTERIOR - 961 SQUARE FEET BALCONY - 77 SQUARE FEET

LINE 07 - BACHELOR INTERIOR - 496 SQUARE FEET BALCONY - 84 SQUARE FEET