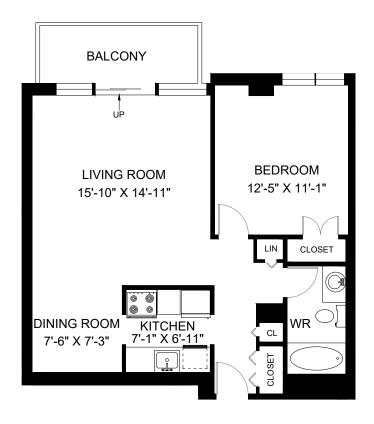

LINE 01 - 2 BEDROOM INTERIOR - 960 SQUARE FEET BALCONY - 77 SQUARE FEET

LINE 02 - 1 BEDROOM INTERIOR - 749 SQUARE FEET BALCONY - 68 SQUARE FEET

LINE 03 - 1 BEDROOM INTERIOR - 718 SQUARE FEET BALCONY - 70 SQUARE FEET

LINE 04 - 1 BEDROOM INTERIOR - 716 SQUARE FEET BALCONY - 72 SQUARE FEET

FOR ILLUSTRATIVE PURPOSES ONLY. ALL MEASUREMENTS SHOULD BE CONSIDERED APPROXIMATE.  $$^{\tiny \textcircled{0}}$2019 PLANIT MEASURING$^{\tiny \textcircled{8}}$}$ 