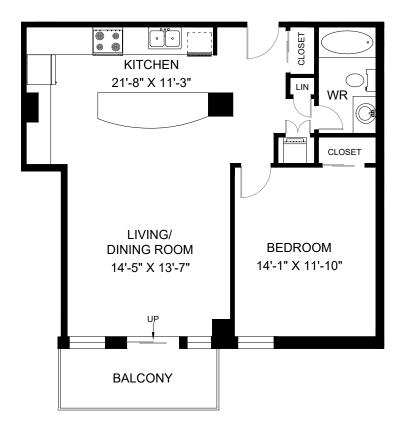

LINE 08 - 2 BEDROOM INTERIOR - 931 SQUARE FEET BALCONY - 79 SQUARE FEET

LINE 09 - 1 BEDROOM INTERIOR - 760 SQUARE FEET BALCONY - 68 SQUARE FEET

LINE 10 - 1 BEDROOM INTERIOR - 702 SQUARE FEET BALCONY - 72 SQUARE FEET