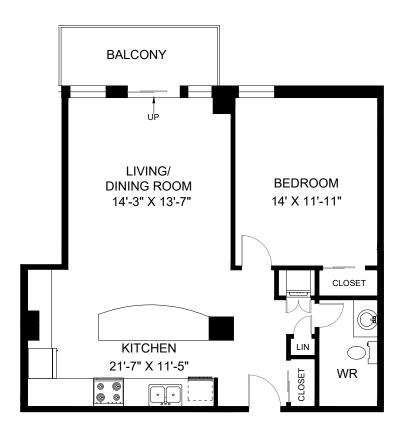

LINE 11 - 1 BEDROOM INTERIOR - 703 SQUARE FEET BALCONY - 69 SQUARE FEET

FOR ILLUSTRATIVE PURPOSES ONLY. ALL MEASUREMENTS SHOULD BE CONSIDERED APPROXIMATE.  $$^{\tiny \textcircled{0}}$2019 PLANIT MEASURING$^{\tiny \textcircled{8}}$}$ 