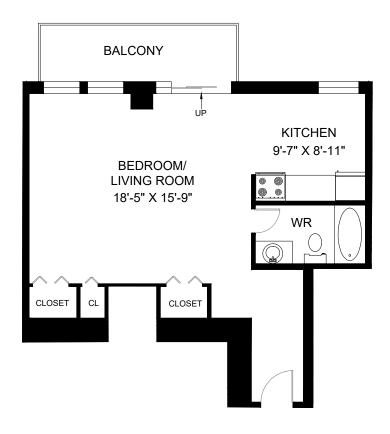

LINE 05 - 1 BEDROOM INTERIOR - 752 SQUARE FEET BALCONY - 67 SQUARE FEET

LINE 06 - 2 BEDROOM INTERIOR - 961 SQUARE FEET BALCONY - 77 SQUARE FEET

LINE 07 - BACHELOR INTERIOR - 496 SQUARE FEET BALCONY - 84 SQUARE FEET