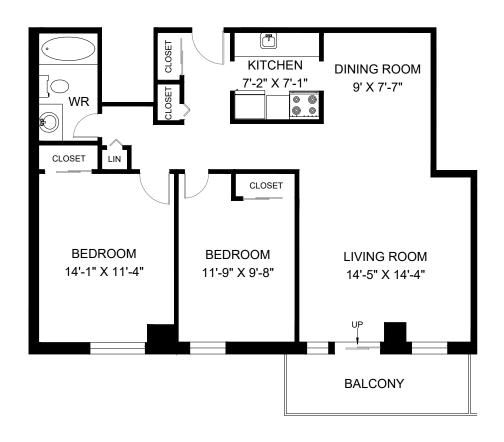

LINE 01 - 2 BEDROOM INTERIOR - 960 SQUARE FEET BALCONY - 77 SQUARE FEET

LINE 02 - 1 BEDROOM INTERIOR - 749 SQUARE FEET BALCONY - 68 SQUARE FEET

LINE 03 - 1 BEDROOM INTERIOR - 718 SQUARE FEET BALCONY - 70 SQUARE FEET