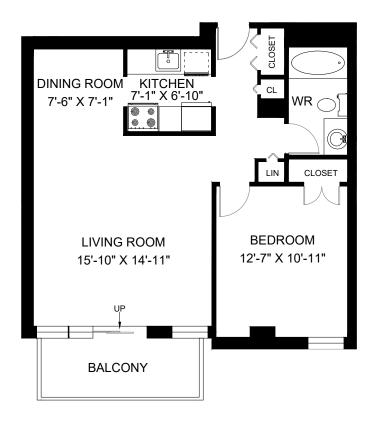

LINE 05 - 1 BEDROOM INTERIOR - 752 SQUARE FEET BALCONY - 67 SQUARE FEET

LINE 06 - 2 BEDROOM INTERIOR - 961 SQUARE FEET BALCONY - 77 SQUARE FEET

LINE 07 - BACHELOR INTERIOR - 496 SQUARE FEET BALCONY - 84 SQUARE FEET

LINE 08 - 2 BEDROOM INTERIOR - 931 SQUARE FEET BALCONY - 79 SQUARE FEET

LINE 09 - 1 BEDROOM INTERIOR - 760 SQUARE FEET BALCONY - 68 SQUARE FEET

LINE 10 - 1 BEDROOM INTERIOR - 702 SQUARE FEET BALCONY - 72 SQUARE FEET