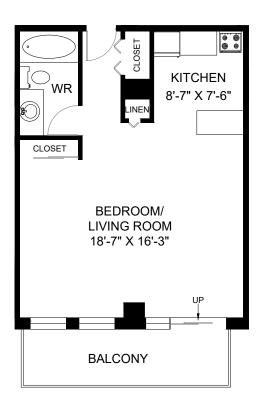

LINE 05 - 1 BEDROOM INTERIOR - 752 SQUARE FEET BALCONY - 67 SQUARE FEET

LINE 06 - 2 BEDROOM INTERIOR - 961 SQUARE FEET BALCONY - 77 SQUARE FEET

LINE 07 - BACHELOR INTERIOR - 496 SQUARE FEET BALCONY - 84 SQUARE FEET