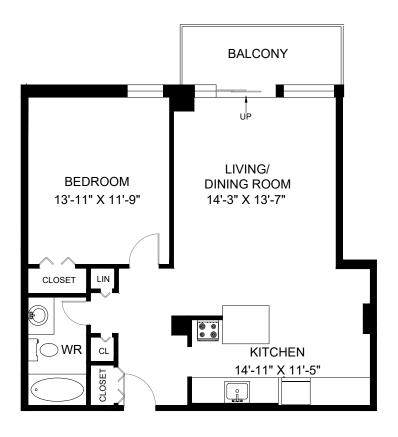

LINE 05 - 1 BEDROOM INTERIOR - 752 SQUARE FEET BALCONY - 67 SQUARE FEET

LINE 06 - 2 BEDROOM INTERIOR - 961 SQUARE FEET BALCONY - 77 SQUARE FEET

LINE 07 - BACHELOR INTERIOR - 496 SQUARE FEET BALCONY - 84 SQUARE FEET