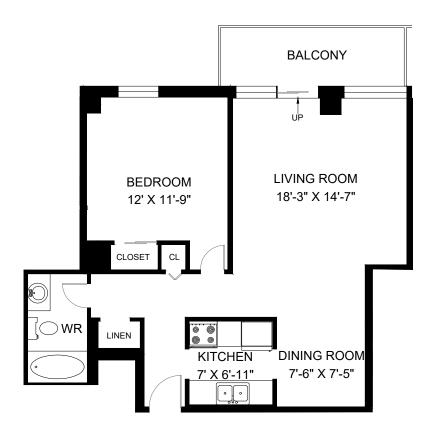

LINE 08 - 2 BEDROOM INTERIOR - 931 SQUARE FEET BALCONY - 79 SQUARE FEET

LINE 09 - 1 BEDROOM INTERIOR - 760 SQUARE FEET BALCONY - 68 SQUARE FEET

LINE 10 - 1 BEDROOM INTERIOR - 702 SQUARE FEET BALCONY - 72 SQUARE FEET