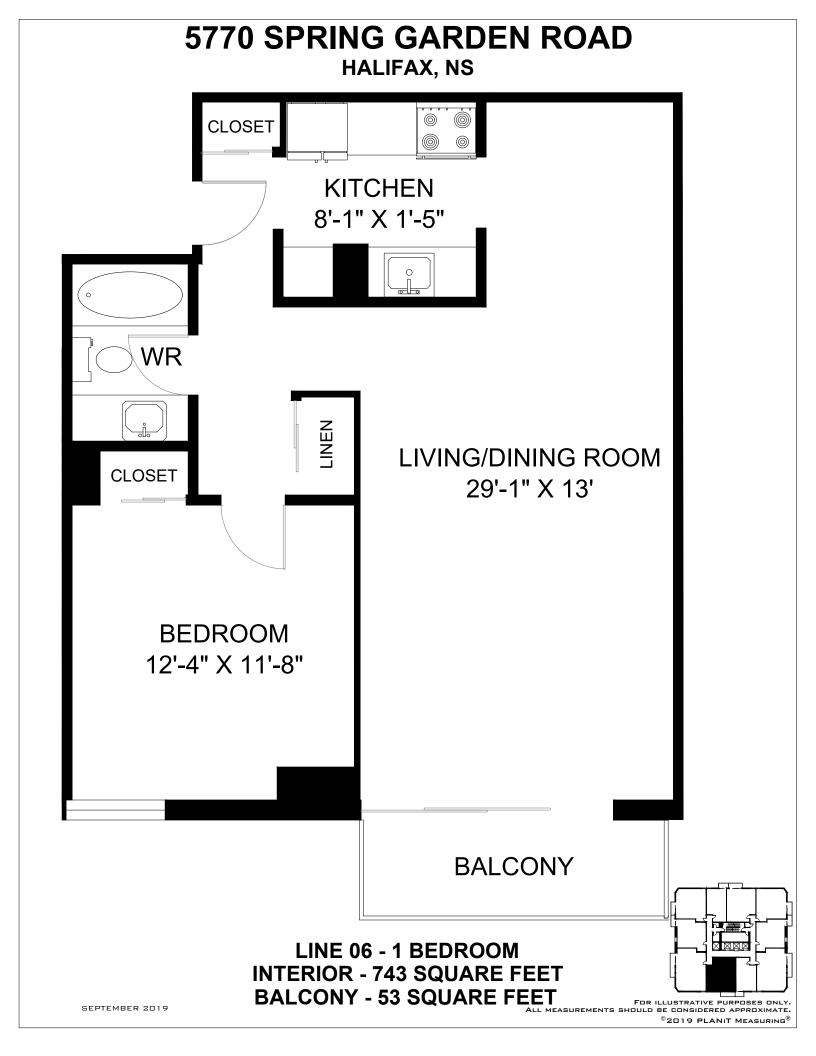

©2019 PLANIT MEASURING®

SEPTEMBER 2019

HALIFAX, NS

LINE 07 - 2 BEDROOM INTERIOR - 1,005 SQUARE FEET BALCONY - 87 SQUARE FEET

FOR ILLUSTRATIVE PURPOSES ONLY
SUREMENTS SHOULD BE CONSIDERED APPROXIMATE

© 2019 PLANIT MEASURING®