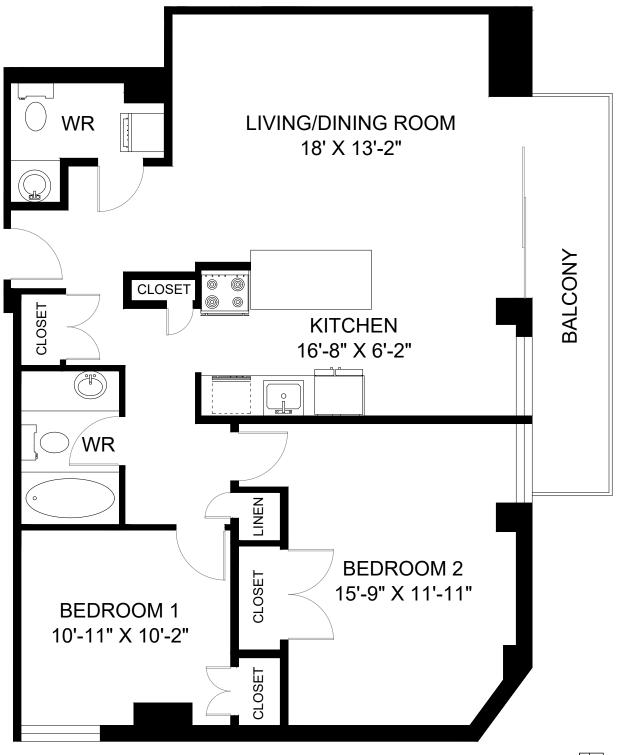

HALIFAX, NS

LINE 04 - 2 BEDROOM INTERIOR - 998 SQUARE FEET BALCONY - 87 SQUARE FEET

FOR ILLUSTRATIVE PURPOSES ONLY.
ALL MEASUREMENTS SHOULD BE CONSIDERED APPROXIMATE.

© 2019 PLANIT MEASURING®

HALIFAX, NS

**LINE 05 - BACHELOR INTERIOR - 510 SQUARE FEET** BALCONY - 32 SQUARE FEET FOR ILLUSTRATIVE PURPOSES ONLY MEASUREMENTS SHOULD BE CONSIDERED APPROXIMATE

©2019 PLANIT MEASURING®

SEPTEMBER 2019

HALIFAX, NS

LINE 07 - 2 BEDROOM INTERIOR - 1,005 SQUARE FEET BALCONY - 87 SQUARE FEET

FOR ILLUSTRATIVE PURPOSES ONLY
SUREMENTS SHOULD BE CONSIDERED APPROXIMATE

© 2019 PLANIT MEASURING®