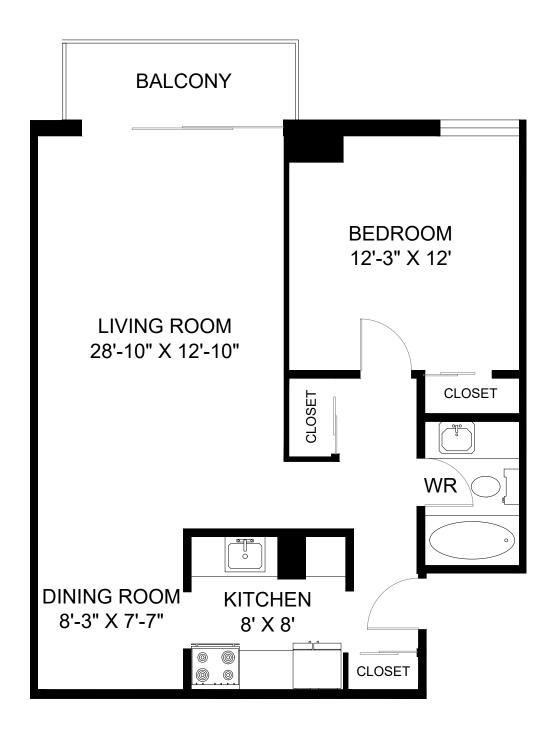

LINE 01 - 1 BEDROOM INTERIOR - 728 SQUARE FEET BALCONY - 51 SQUARE FEET

FOR ILLUSTRATIVE PURPOSES ONLY
ALL MEASUREMENTS SHOULD BE CONSIDERED APPROXIMATE

© 2019 PLANIT MEASURING®

LINE 02 - 1 BEDROOM INTERIOR - 760 SQUARE FEET BALCONY - 48 SQUARE FEET