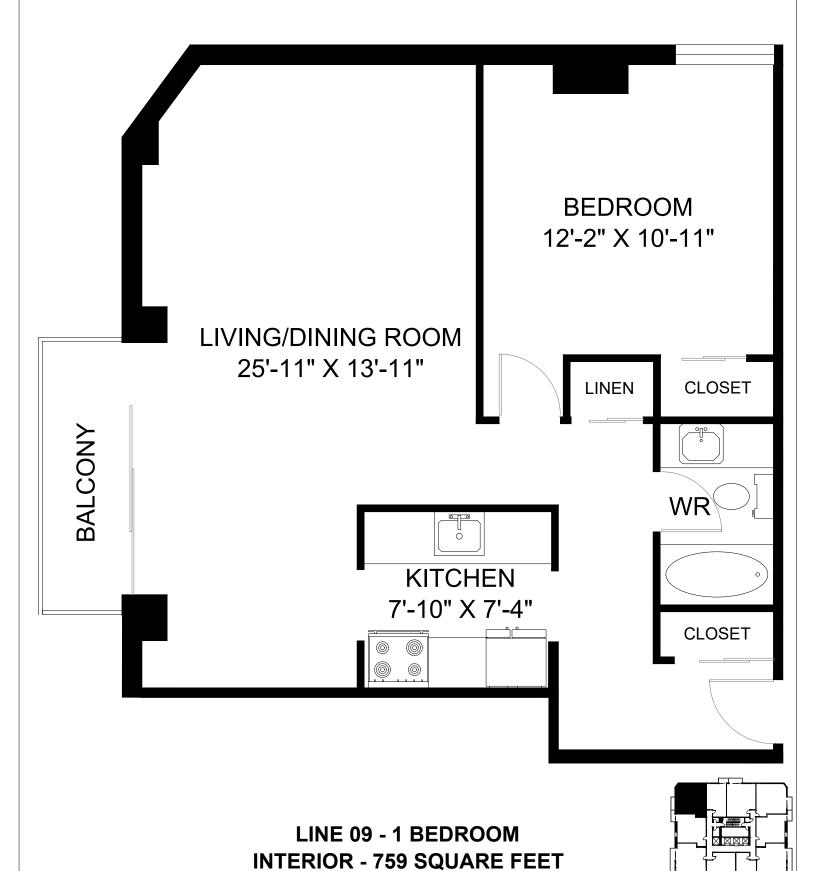

LINE 08 - 1 BEDROOM INTERIOR - 701 SQUARE FEET BALCONY - 36 SQUARE FEET

FOR ILLUSTRATIVE PURPOSES ONLY.
ALL MEASUREMENTS SHOULD BE CONSIDERED APPROXIMATE.

© 2019 PLANIT MEASURING®

HALIFAX, NS

SEPTEMBER 2019