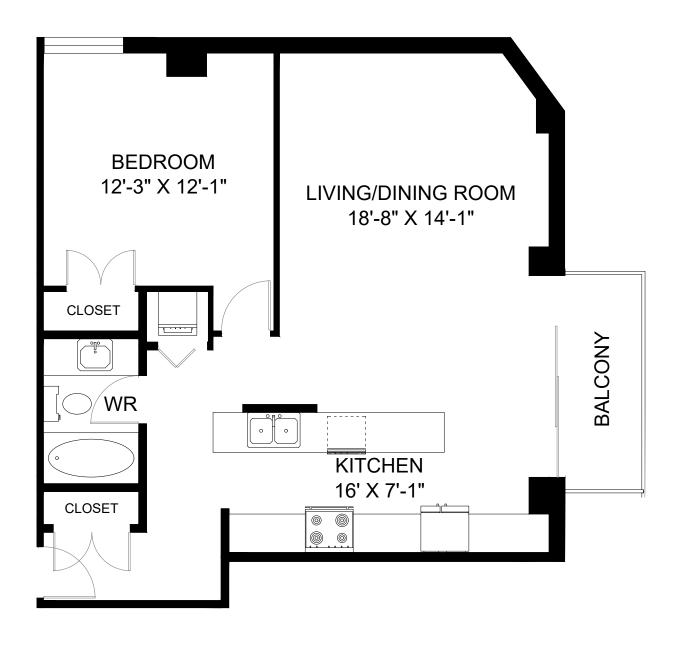

FOR ILLUSTRATIVE PURPOSES ONLY
ALL MEASUREMENTS SHOULD BE CONSIDERED APPROXIMATE

LINE 03 - 1 BEDROOM INTERIOR - 700 SQUARE FEET BALCONY - 40 SQUARE FEET

FOR ILLUSTRATIVE PURPOSES ONLY.
ALL MEASUREMENTS SHOULD BE CONSIDERED APPROXIMATE.
© 2019 PLANIT MEASURING®

HALIFAX, NS

LINE 04 - 2 BEDROOM INTERIOR - 998 SQUARE FEET BALCONY - 87 SQUARE FEET

FOR ILLUSTRATIVE PURPOSES ONLY.
ALL MEASUREMENTS SHOULD BE CONSIDERED APPROXIMATE.

© 2019 PLANIT MEASURING®

HALIFAX, NS

**LINE 05 - BACHELOR INTERIOR - 510 SQUARE FEET** BALCONY - 32 SQUARE FEET FOR ILLUSTRATIVE PURPOSES ONLY MEASUREMENTS SHOULD BE CONSIDERED APPROXIMATE