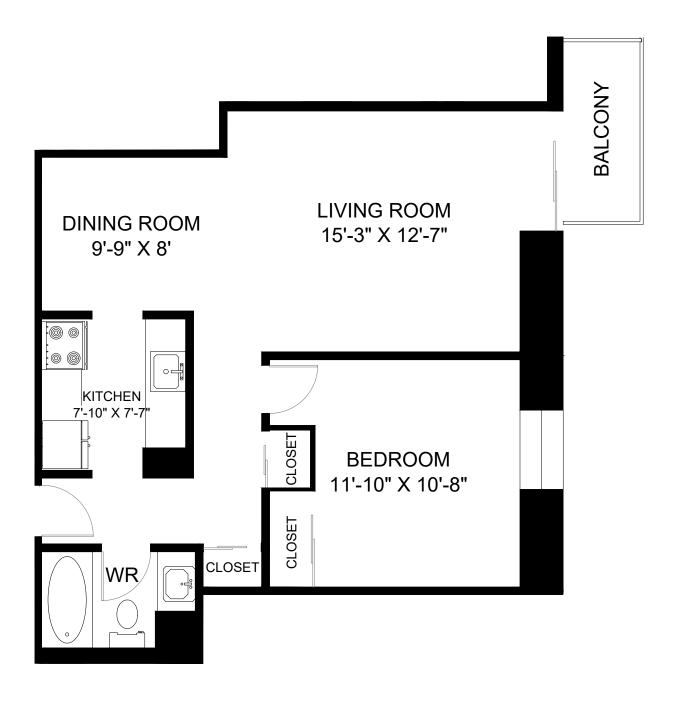

LINE 01 - 1 BEDROOM INTERIOR - 728 SQUARE FEET BALCONY - 51 SQUARE FEET

FOR ILLUSTRATIVE PURPOSES ONLY
ALL MEASUREMENTS SHOULD BE CONSIDERED APPROXIMATE

© 2019 PLANIT MEASURING®

LINE 02 - 1 BEDROOM INTERIOR - 760 SQUARE FEET BALCONY - 48 SQUARE FEET