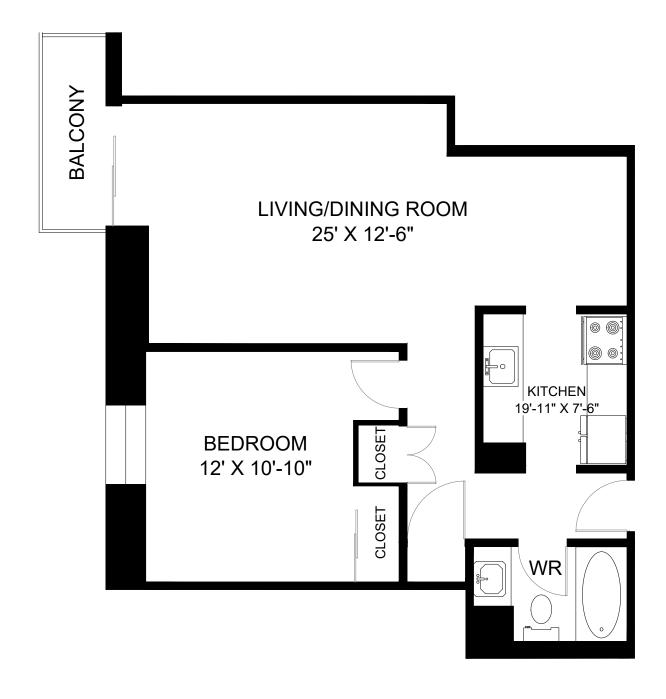

FOR ILLUSTRATIVE PURPOSES ONLY
ALL MEASUREMENTS SHOULD BE CONSIDERED APPROXIMATE

LINE 03 - 1 BEDROOM INTERIOR - 700 SQUARE FEET BALCONY - 40 SQUARE FEET

FOR ILLUSTRATIVE PURPOSES ONLY.
ALL MEASUREMENTS SHOULD BE CONSIDERED APPROXIMATE.
© 2019 PLANIT MEASURING®