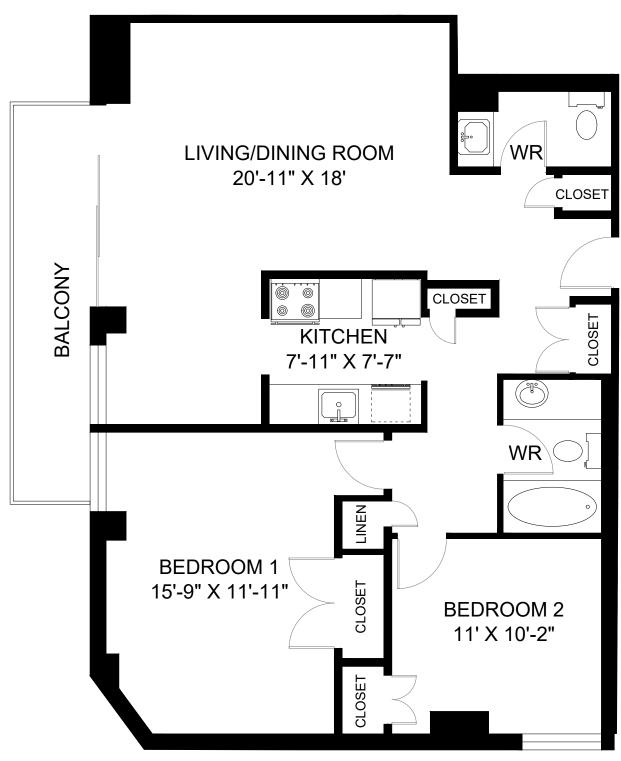

©2019 PLANIT MEASURING®

SEPTEMBER 2019

HALIFAX, NS

LINE 07 - 2 BEDROOM INTERIOR - 1,005 SQUARE FEET BALCONY - 87 SQUARE FEET

FOR ILLUSTRATIVE PURPOSES ONLY
SUREMENTS SHOULD BE CONSIDERED APPROXIMATE

© 2019 PLANIT MEASURING®

LINE 08 - 1 BEDROOM INTERIOR - 701 SQUARE FEET BALCONY - 36 SQUARE FEET

FOR ILLUSTRATIVE PURPOSES ONLY.
ALL MEASUREMENTS SHOULD BE CONSIDERED APPROXIMATE.

© 2019 PLANIT MEASURING®

HALIFAX, NS

SEPTEMBER 2019