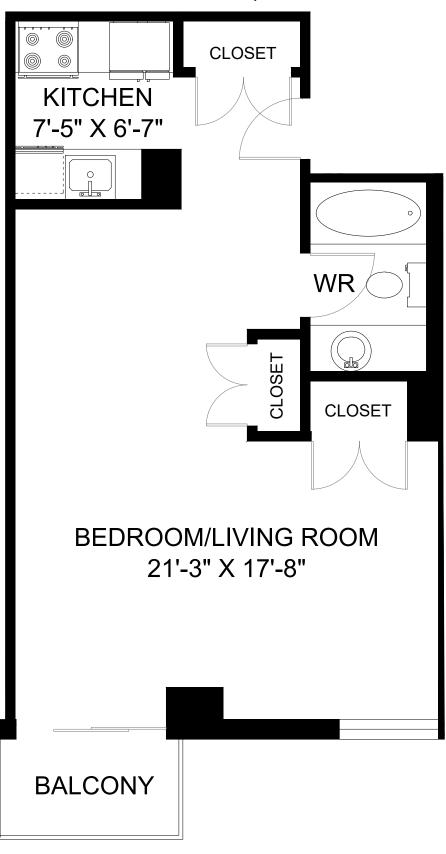

HALIFAX, NS

LINE 04 - 2 BEDROOM INTERIOR - 998 SQUARE FEET BALCONY - 87 SQUARE FEET

FOR ILLUSTRATIVE PURPOSES ONLY.
ALL MEASUREMENTS SHOULD BE CONSIDERED APPROXIMATE.

© 2019 PLANIT MEASURING®

HALIFAX, NS

**LINE 05 - BACHELOR INTERIOR - 510 SQUARE FEET** BALCONY - 32 SQUARE FEET FOR ILLUSTRATIVE PURPOSES ONLY MEASUREMENTS SHOULD BE CONSIDERED APPROXIMATE