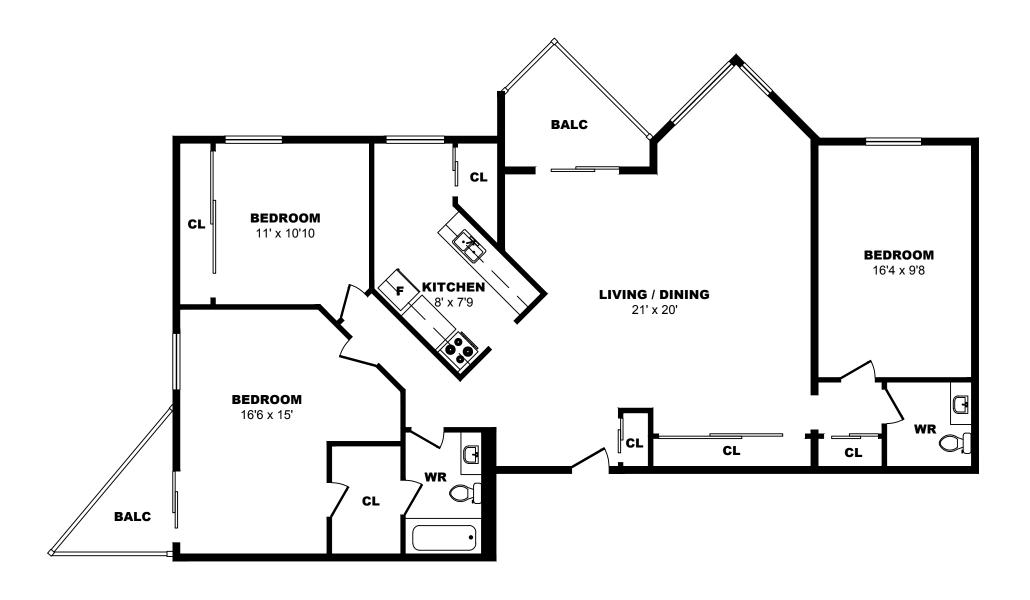

floor space may vary slightly from stated floor area.



# 501 Wilkins St London - 1 Bdrm B, 723sf



All dimensions are approximate. Sizes and specifications are subject to change without notice E. & O. E. All illustrations are artist's concept. Actual usable floor space may vary slightly from stated floor area.



# 501 Wilkins St London - 1 Bdrm C, 825sf





# 501 Wilkins St London - 1 Bdrm D, 786sf





# 501 Wilkins St London - 1 Bdrm E, 740sf





### 501 Wilkins St London - 2 Bdrm A, 1063sf





### 501 Wilkins St London - 2 Bdrm B, 1100sf





### 501 Wilkins St London - 2 Bdrm C, 1030sf





# 501 Wilkins St London - 2 Bdrm D, 989sf





# 501 Wilkins St London - 2 Bdrm E, 1110sf





# 501 Wilkins St London - 2 Bdrm F, 966sf





### 501 Wilkins St London - 3 Bdrm A, 1407sf





### 501 Wilkins St London - 3 Bdrm B, 1407sf