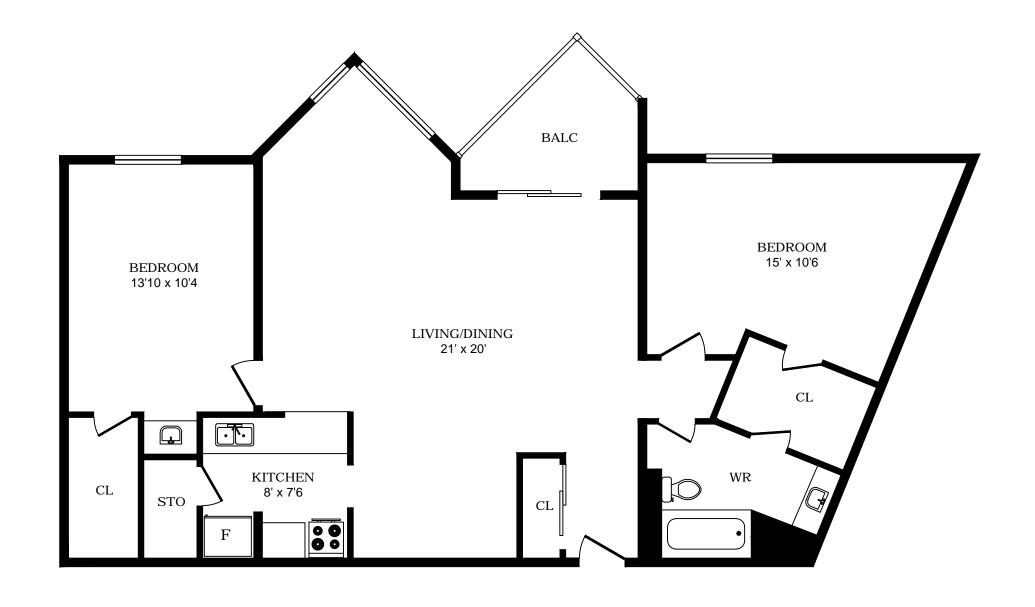

s are approximate. Sizes and specifications are subject to change without notice E. & O. E. All illustrations are artist's concept. Actual usable floor space may vary slightly from stated floor area.



# 501 Wilkins St London - 1 Bdrm B, 723sf



All dimensions are approximate. Sizes and specifications are subject to change without notice E. & O. E. All illustrations are artist's concept. Actual usable floor space may vary slightly from stated floor area.



# 501 Wilkins St London - 1 Bdrm C, 825sf





# 501 Wilkins St London - 1 Bdrm D, 786sf





# 501 Wilkins St London - 1 Bdrm E, 740sf





### 501 Wilkins St London - 2 Bdrm A, 1063sf





### 501 Wilkins St London - 2 Bdrm B, 1100sf





### 501 Wilkins St London - 2 Bdrm C, 1030sf





# 501 Wilkins St London - 2 Bdrm D, 989sf





# 501 Wilkins St London - 2 Bdrm E, 1110sf





# 501 Wilkins St London - 2 Bdrm F, 966sf





### 501 Wilkins St London - 3 Bdrm A, 1407sf





### 501 Wilkins St London - 3 Bdrm B, 1407sf