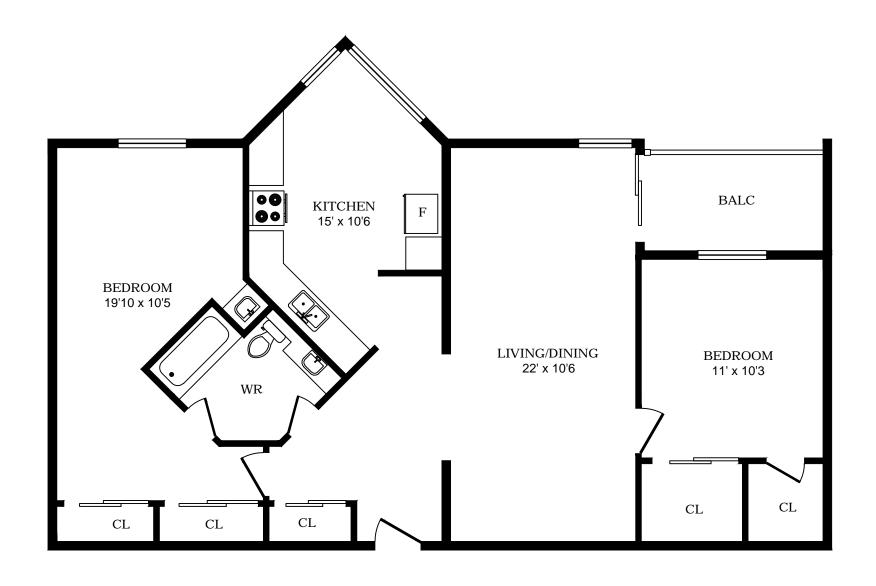

subject to change without notice E. & O. E. All illustrations are artist's concept. Actual usable floor space may vary slightly from stated floor area.



# 501 Wilkins St London - 1 Bdrm B, 723sf



All dimensions are approximate. Sizes and specifications are subject to change without notice E. & O. E. All illustrations are artist's concept. Actual usable floor space may vary slightly from stated floor area.



# 501 Wilkins St London - 1 Bdrm C, 825sf





# 501 Wilkins St London - 1 Bdrm D, 786sf





# 501 Wilkins St London - 1 Bdrm E, 740sf





### 501 Wilkins St London - 2 Bdrm A, 1063sf





### 501 Wilkins St London - 2 Bdrm B, 1100sf





### 501 Wilkins St London - 2 Bdrm C, 1030sf





# 501 Wilkins St London - 2 Bdrm D, 989sf





# 501 Wilkins St London - 2 Bdrm E, 1110sf





# 501 Wilkins St London - 2 Bdrm F, 966sf





### 501 Wilkins St London - 3 Bdrm A, 1407sf





### 501 Wilkins St London - 3 Bdrm B, 1407sf