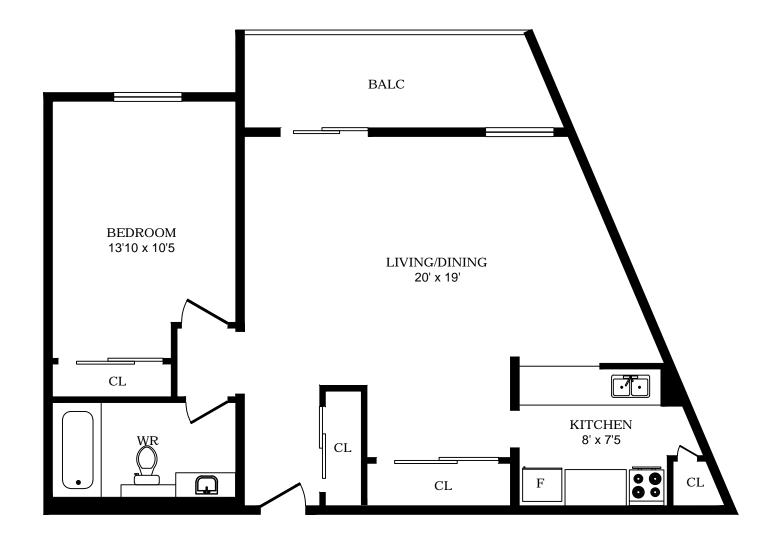

# 501 Wilkins St London - 1 Bdrm B, 723sf

All dimensions are approximate. Sizes and specifications are subject to change without notice E. & O. E. All illustrations are artist's concept. Actual usable floor space may vary slightly from stated floor area.