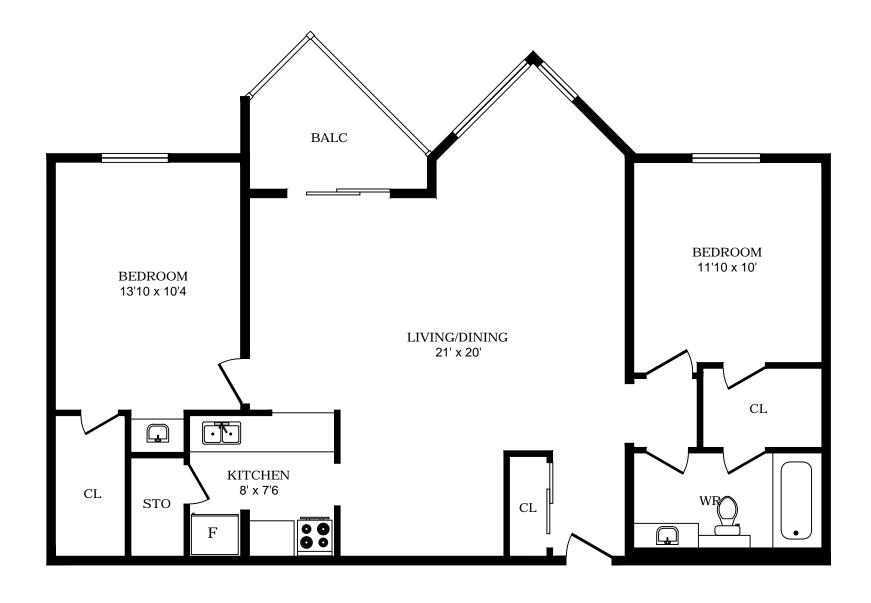

# 501 Wilkins St London - 1 Bdrm A, 798sf



All dimensions are approximate. Sizes and specifications are subject to change without notice E. & O. E. All illustrations are artist's concept. Actual usable floor space may vary slightly from stated floor area.



# 501 Wilkins St London - 1 Bdrm B, 723sf



All dimensions are approximate. Sizes and specifications are subject to change without notice E. & O. E. All illustrations are artist's concept. Actual usable floor space may vary slightly from stated floor area.



# 501 Wilkins St London - 1 Bdrm C, 825sf





# 501 Wilkins St London - 1 Bdrm D, 786sf





# 501 Wilkins St London - 1 Bdrm E, 740sf





### 501 Wilkins St London - 2 Bdrm A, 1063sf





### 501 Wilkins St London - 2 Bdrm B, 1100sf





### 501 Wilkins St London - 2 Bdrm C, 1030sf





# 501 Wilkins St London - 2 Bdrm D, 989sf





# 501 Wilkins St London - 2 Bdrm E, 1110sf





# 501 Wilkins St London - 2 Bdrm F, 966sf





### 501 Wilkins St London - 3 Bdrm A, 1407sf





### 501 Wilkins St London - 3 Bdrm B, 1407sf