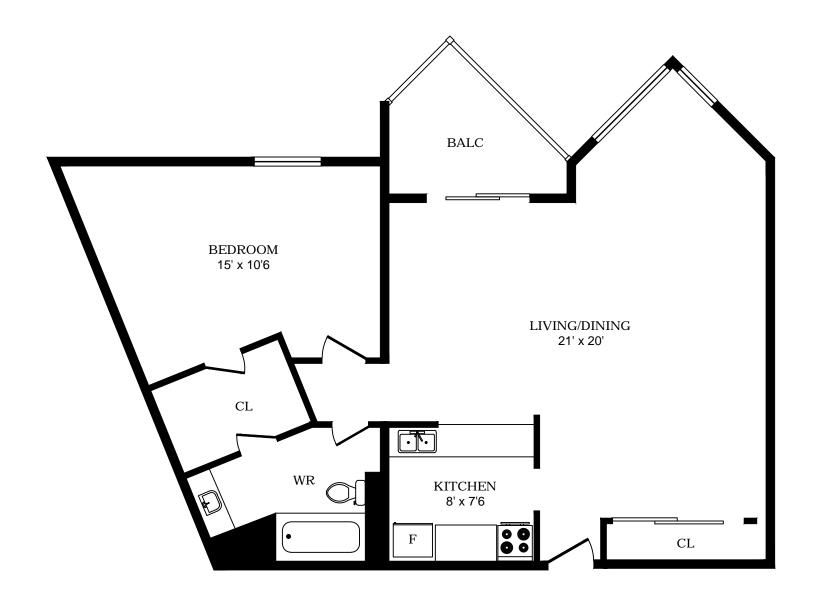

# 501 Wilkins St London - 1 Bdrm A, 798sf



All dimensions are approximate. Sizes and specifications are subject to change without notice E. & O. E. All illustrations are artist's concept. Actual usable floor space may vary slightly from stated floor area.



# 501 Wilkins St London - 1 Bdrm B, 723sf



All dimensions are approximate. Sizes and specifications are subject to change without notice E. & O. E. All illustrations are artist's concept. Actual usable floor space may vary slightly from stated floor area.



# 501 Wilkins St London - 1 Bdrm C, 825sf





# 501 Wilkins St London - 1 Bdrm D, 786sf





# 501 Wilkins St London - 1 Bdrm E, 740sf





### 501 Wilkins St London - 2 Bdrm A, 1063sf





### 501 Wilkins St London - 2 Bdrm B, 1100sf





### 501 Wilkins St London - 2 Bdrm C, 1030sf





# 501 Wilkins St London - 2 Bdrm D, 989sf





# 501 Wilkins St London - 2 Bdrm E, 1110sf





# 501 Wilkins St London - 2 Bdrm F, 966sf





### 501 Wilkins St London - 3 Bdrm A, 1407sf





### 501 Wilkins St London - 3 Bdrm B, 1407sf