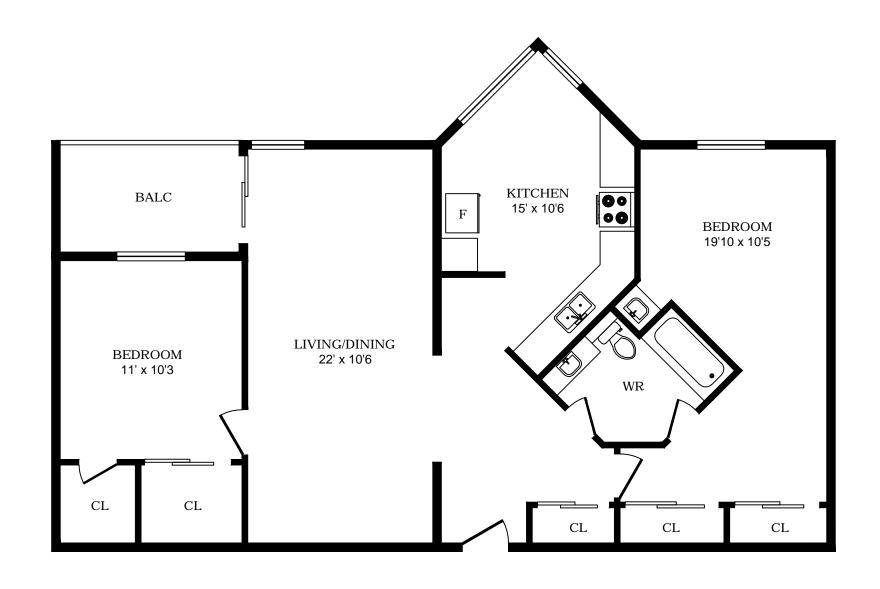

ns St London - 1 Bdrm A, 798sf



All dimensions are approximate. Sizes and specifications are subject to change without notice E. & O. E. All illustrations are artist's concept. Actual usable floor space may vary slightly from stated floor area.



# 501 Wilkins St London - 1 Bdrm B, 723sf



All dimensions are approximate. Sizes and specifications are subject to change without notice E. & O. E. All illustrations are artist's concept. Actual usable floor space may vary slightly from stated floor area.



# 501 Wilkins St London - 1 Bdrm C, 825sf





# 501 Wilkins St London - 1 Bdrm D, 786sf





# 501 Wilkins St London - 1 Bdrm E, 740sf





### 501 Wilkins St London - 2 Bdrm A, 1063sf





### 501 Wilkins St London - 2 Bdrm B, 1100sf





### 501 Wilkins St London - 2 Bdrm C, 1030sf





# 501 Wilkins St London - 2 Bdrm D, 989sf





# 501 Wilkins St London - 2 Bdrm E, 1110sf





# 501 Wilkins St London - 2 Bdrm F, 966sf





### 501 Wilkins St London - 3 Bdrm A, 1407sf





### 501 Wilkins St London - 3 Bdrm B, 1407sf