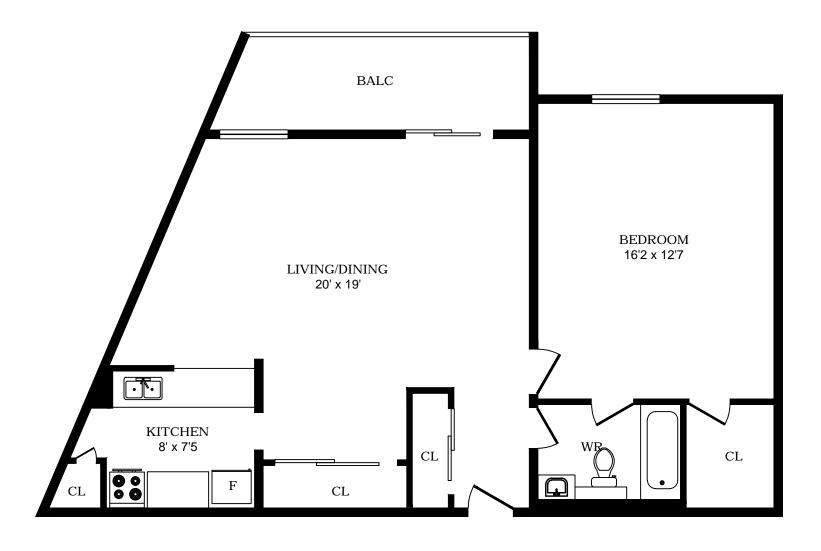

# 501 Wilkins St London - 1 Bdrm A, 798sf

All dimensions are approximate. Sizes and specifications are subject to change without notice E. & O. E. All illustrations are artist's concept. Actual usable floor space may vary slightly from stated floor area.