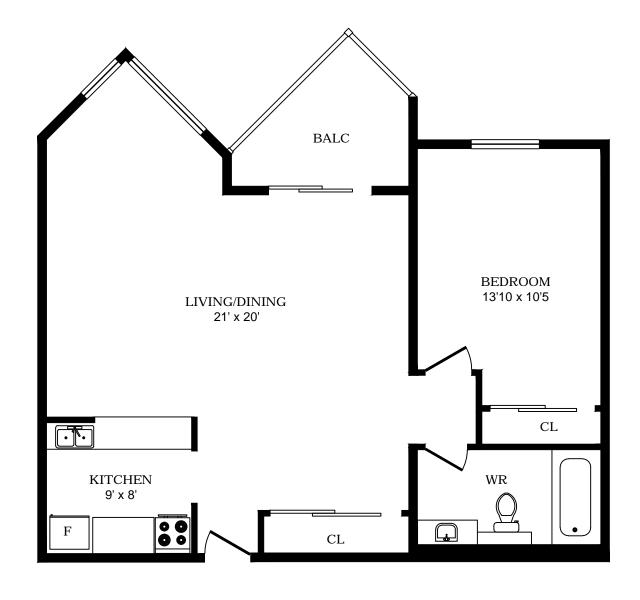

# 501 Wilkins St London - 1 Bdrm A, 798sf



All dimensions are approximate. Sizes and specifications are subject to change without notice E. & O. E. All illustrations are artist's concept. Actual usable floor space may vary slightly from stated floor area.



# 501 Wilkins St London - 1 Bdrm B, 723sf



All dimensions are approximate. Sizes and specifications are subject to change without notice E. & O. E. All illustrations are artist's concept. Actual usable floor space may vary slightly from stated floor area.



# 501 Wilkins St London - 1 Bdrm C, 825sf





# 501 Wilkins St London - 1 Bdrm D, 786sf





# 501 Wilkins St London - 1 Bdrm E, 740sf





### 501 Wilkins St London - 2 Bdrm A, 1063sf





### 501 Wilkins St London - 2 Bdrm B, 1100sf





### 501 Wilkins St London - 2 Bdrm C, 1030sf





# 501 Wilkins St London - 2 Bdrm D, 989sf





# 501 Wilkins St London - 2 Bdrm E, 1110sf





# 501 Wilkins St London - 2 Bdrm F, 966sf





### 501 Wilkins St London - 3 Bdrm A, 1407sf





### 501 Wilkins St London - 3 Bdrm B, 1407sf