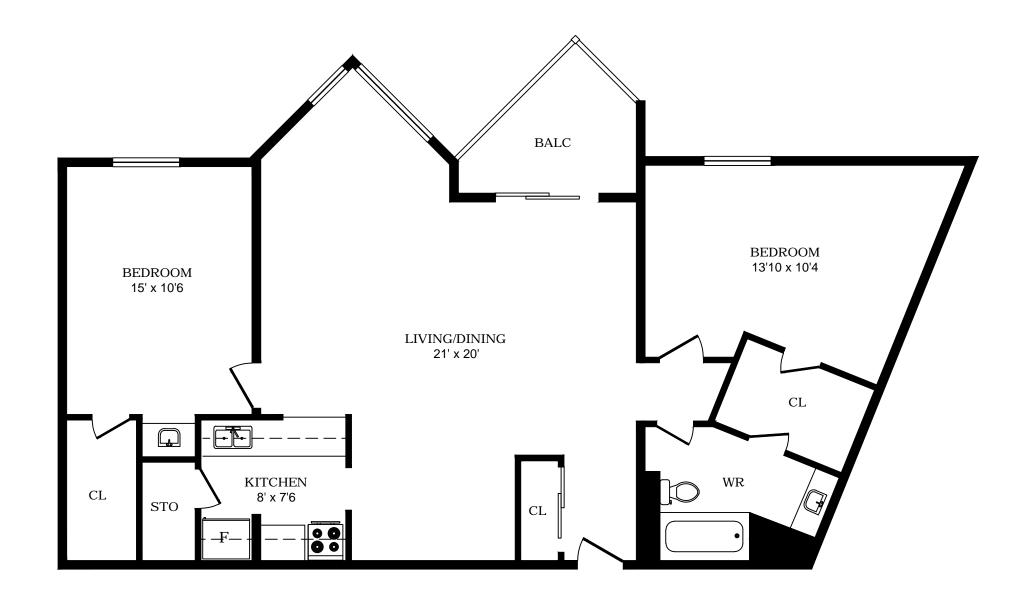

# 501 Wilkins St London - 1 Bdrm A, 798sf



All dimensions are approximate. Sizes and specifications are subject to change without notice E. & O. E. All illustrations are artist's concept. Actual usable floor space may vary slightly from stated floor area.



# 501 Wilkins St London - 1 Bdrm B, 723sf



All dimensions are approximate. Sizes and specifications are subject to change without notice E. & O. E. All illustrations are artist's concept. Actual usable floor space may vary slightly from stated floor area.



# 501 Wilkins St London - 1 Bdrm C, 825sf





# 501 Wilkins St London - 1 Bdrm D, 786sf





# 501 Wilkins St London - 1 Bdrm E, 740sf





### 501 Wilkins St London - 2 Bdrm A, 1063sf





### 501 Wilkins St London - 2 Bdrm B, 1100sf





### 501 Wilkins St London - 2 Bdrm C, 1030sf





# 501 Wilkins St London - 2 Bdrm D, 989sf





# 501 Wilkins St London - 2 Bdrm E, 1110sf





# 501 Wilkins St London - 2 Bdrm F, 966sf





### 501 Wilkins St London - 3 Bdrm A, 1407sf





### 501 Wilkins St London - 3 Bdrm B, 1407sf