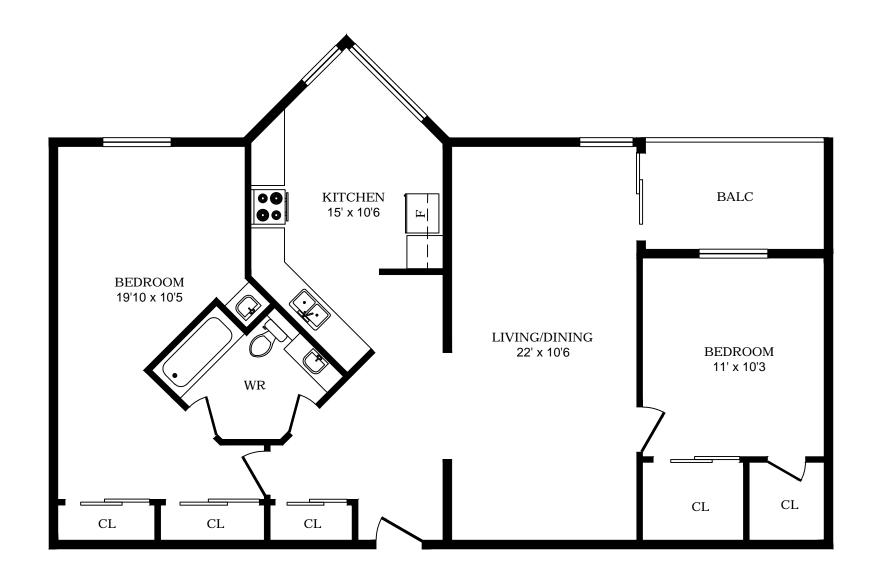

# 501 Wilkins St London - 1 Bdrm A, 798sf



All dimensions are approximate. Sizes and specifications are subject to change without notice E. & O. E. All illustrations are artist's concept. Actual usable floor space may vary slightly from stated floor area.



# 501 Wilkins St London - 1 Bdrm B, 723sf



All dimensions are approximate. Sizes and specifications are subject to change without notice E. & O. E. All illustrations are artist's concept. Actual usable floor space may vary slightly from stated floor area.



# 501 Wilkins St London - 1 Bdrm C, 825sf





# 501 Wilkins St London - 1 Bdrm D, 786sf





# 501 Wilkins St London - 1 Bdrm E, 740sf





### 501 Wilkins St London - 2 Bdrm A, 1063sf





### 501 Wilkins St London - 2 Bdrm B, 1100sf





### 501 Wilkins St London - 2 Bdrm C, 1030sf





# 501 Wilkins St London - 2 Bdrm D, 989sf





# 501 Wilkins St London - 2 Bdrm E, 1110sf





# 501 Wilkins St London - 2 Bdrm F, 966sf





### 501 Wilkins St London - 3 Bdrm A, 1407sf





### 501 Wilkins St London - 3 Bdrm B, 1407sf