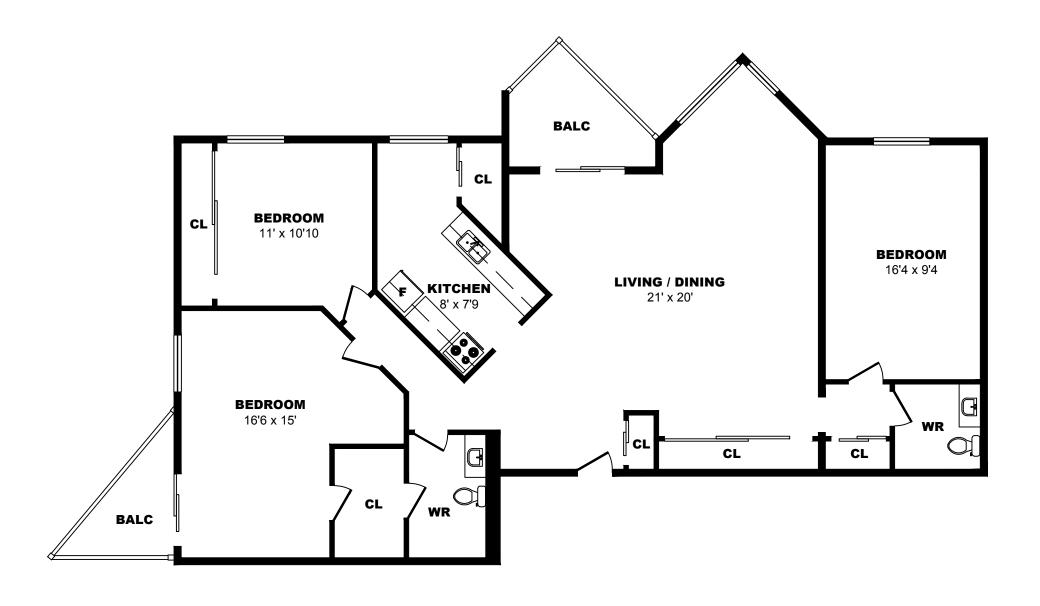

illustrations are artist's concept. Actual usable floor space may vary slightly from stated floor area.



# 501 Wilkins St London - 1 Bdrm B, 723sf



All dimensions are approximate. Sizes and specifications are subject to change without notice E. & O. E. All illustrations are artist's concept. Actual usable floor space may vary slightly from stated floor area.



# 501 Wilkins St London - 1 Bdrm C, 825sf





# 501 Wilkins St London - 1 Bdrm D, 786sf





# 501 Wilkins St London - 1 Bdrm E, 740sf





### 501 Wilkins St London - 2 Bdrm A, 1063sf





### 501 Wilkins St London - 2 Bdrm B, 1100sf





### 501 Wilkins St London - 2 Bdrm C, 1030sf





# 501 Wilkins St London - 2 Bdrm D, 989sf





# 501 Wilkins St London - 2 Bdrm E, 1110sf





# 501 Wilkins St London - 2 Bdrm F, 966sf





### 501 Wilkins St London - 3 Bdrm A, 1407sf





### 501 Wilkins St London - 3 Bdrm B, 1407sf