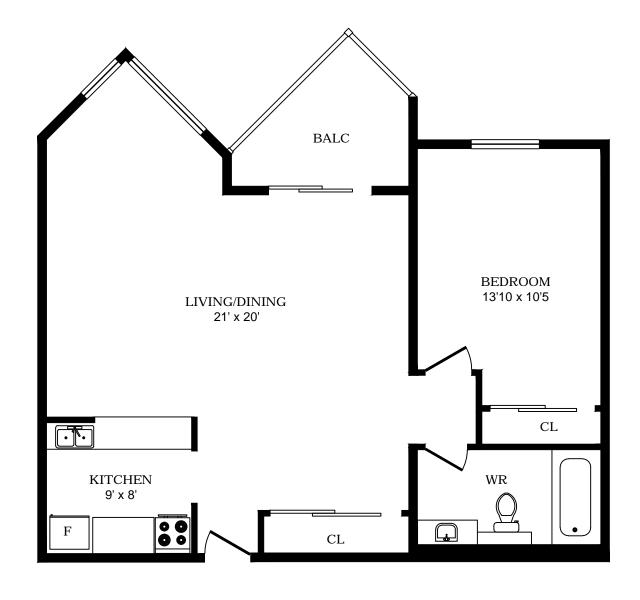

# 501 Wilkins St London - 1 Bdrm A, 798sf



All dimensions are approximate. Sizes and specifications are subject to change without notice E. & O. E. All illustrations are artist's concept. Actual usable floor space may vary slightly from stated floor area.



## 501 Wilkins St London - 1 Bdrm B, 723sf



All dimensions are approximate. Sizes and specifications are subject to change without notice E. & O. E. All illustrations are artist's concept. Actual usable floor space may vary slightly from stated floor area.



## 501 Wilkins St London - 1 Bdrm C, 825sf





## 501 Wilkins St London - 1 Bdrm D, 786sf





## 501 Wilkins St London - 1 Bdrm E, 740sf