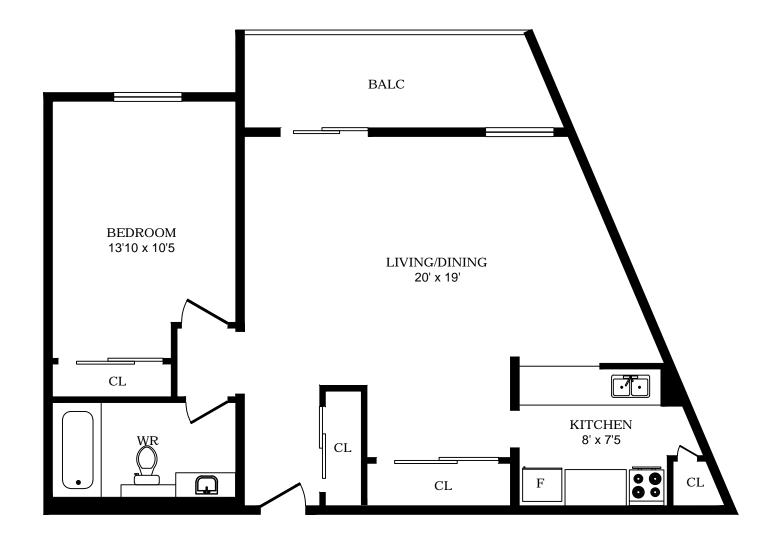

## 501 Wilkins St London - 1 Bdrm B, 723sf

All dimensions are approximate. Sizes and specifications are subject to change without notice E. & O. E. All illustrations are artist's concept. Actual usable floor space may vary slightly from stated floor area.