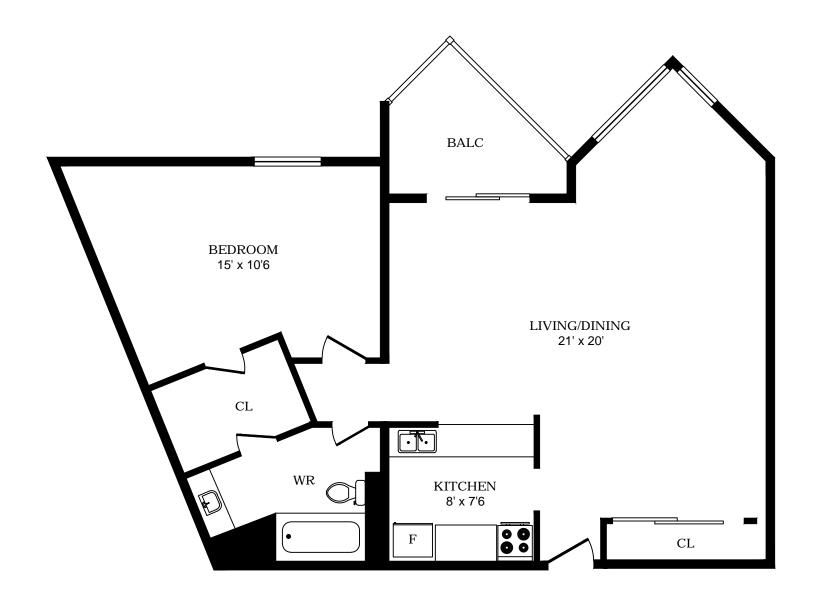

# 501 Wilkins St London - 1 Bdrm A, 798sf



All dimensions are approximate. Sizes and specifications are subject to change without notice E. & O. E. All illustrations are artist's concept. Actual usable floor space may vary slightly from stated floor area.



## 501 Wilkins St London - 1 Bdrm B, 723sf



All dimensions are approximate. Sizes and specifications are subject to change without notice E. & O. E. All illustrations are artist's concept. Actual usable floor space may vary slightly from stated floor area.



## 501 Wilkins St London - 1 Bdrm C, 825sf





## 501 Wilkins St London - 1 Bdrm D, 786sf





## 501 Wilkins St London - 1 Bdrm E, 740sf