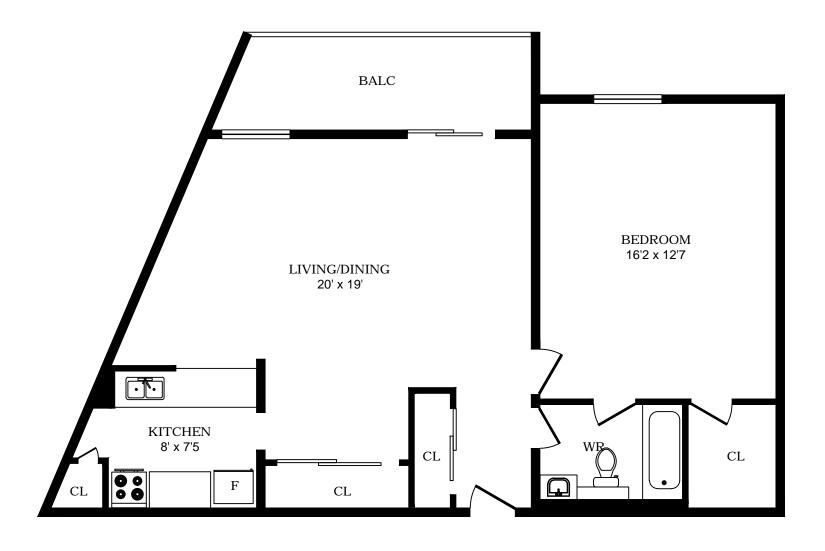

# 501 Wilkins St London - 1 Bdrm A, 798sf

All dimensions are approximate. Sizes and specifications are subject to change without notice E. & O. E. All illustrations are artist's concept. Actual usable floor space may vary slightly from stated floor area.