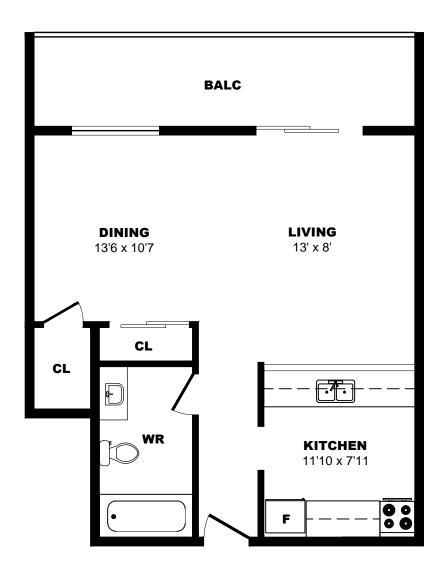

# 400 Sandringham Cr, London - Bachelor A,468sf





# 400 Sandringham Cr, London - Bachelor B,516sf





# 400 Sandringham Cr, London - 1 Bdrm A,784sf





# 400 Sandringham Cr, London - 1 Bdrm B, 784sf





# 400 Sandringham Cr, London - 2 Bdrm A, 1012sf





# 400 Sandringham Cr, London - 2 Bdrm B, 1012sf





# 400 Sandringham Cr, London - 2 Bdrm C, 1030sf





# 400 Sandringham Cr, London - 2 Bdrm D, 1012sf





# 400 Sandringham Cr, London - 2 Bdrm E, 1030sf





# 400 Sandringham Cr, London - 2 Bdrm F, 1012sf





# 400 Sandringham Cr, London - 2 Bdrm G, 1290sf





# 400 Sandringham Cr, London - 2 Bdrm H, 1026sf





# 400 Sandringham Cr, London - 2 Bdrm I, 1012sf





# 400 Sandringham Cr, London - 2 Bdrm J, 1030sf





# 400 Sandringham Cr, London - 2 Bdrm K, 1030sf





## 400 Sandringham Cr, London - 2 Bdrm L, 1030sf





# 400