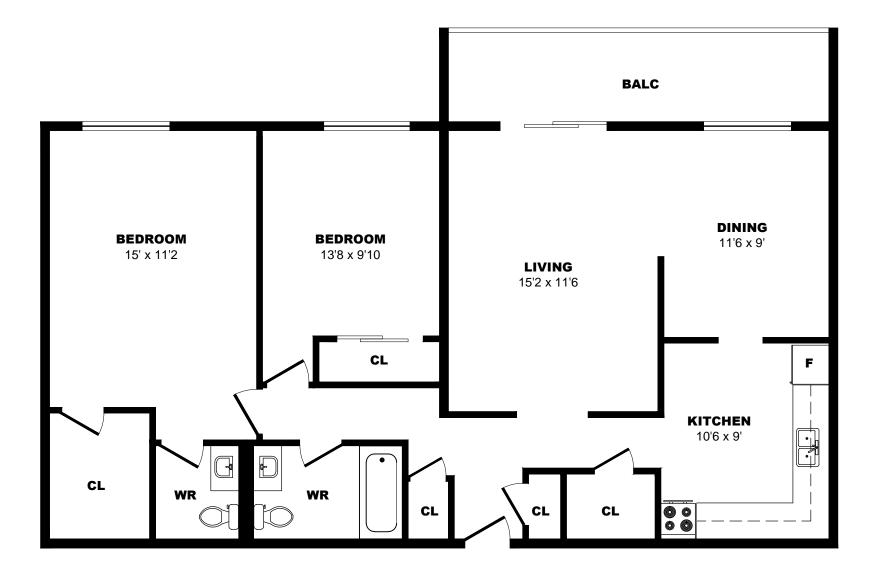

# 400 Sandringham Cr, London - Bachelor A,468sf





# 400 Sandringham Cr, London - Bachelor B,516sf





# 400 Sandringham Cr, London - 1 Bdrm A,784sf





# 400 Sandringham Cr, London - 1 Bdrm B, 784sf





# 400 Sandringham Cr, London - 2 Bdrm A, 1012sf





# 400 Sandringham Cr, London - 2 Bdrm B, 1012sf





# 400 Sandringham Cr, London - 2 Bdrm C, 1030sf





# 400 Sandringham Cr, London - 2 Bdrm D, 1012sf





# 400 Sandringham Cr, London - 2 Bdrm E, 1030sf





# 400 Sandringham Cr, London - 2 Bdrm F, 1012sf





# 400 Sandringham Cr, London - 2 Bdrm G, 1290sf





# 400 Sandringham Cr, London - 2 Bdrm H, 1026sf





# 400 Sandringham Cr, London - 2 Bdrm I, 1012sf





# 400 Sandringham Cr, London - 2 Bdrm J, 1030sf





# 400 Sandringham Cr, London - 2 Bdrm K, 1030sf





## 400 Sandringham Cr, London - 2 Bdrm L, 1030sf





# 400 Sandringham Cr, London - 2 Bdrm M, 1012sf





# 400 Sandringham Cr, London - 3 Bdrm A, 1309sf





## 400 Sandringham Cr, London - 3 Bdrm B, 1373sf





# 400 Sandringham Cr, London - 3 Bdrm C, 1309sf





#