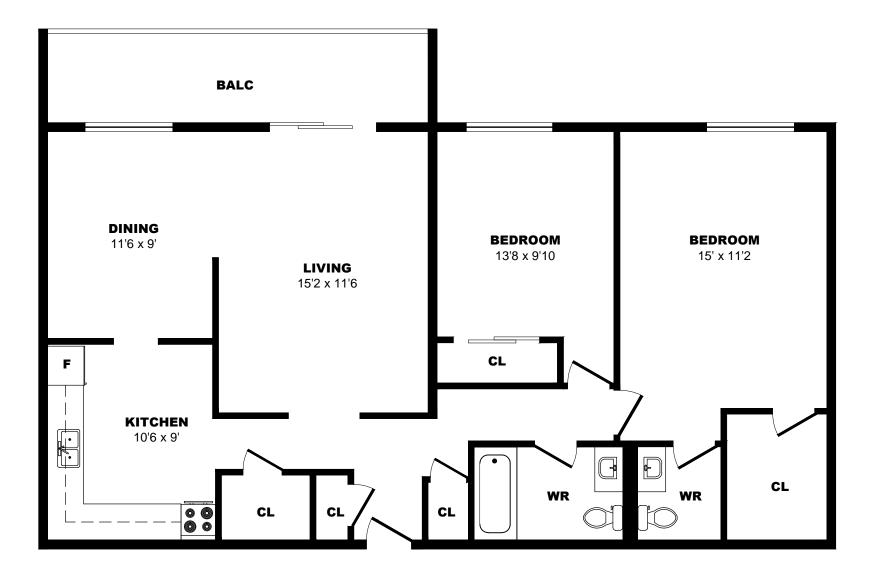

# 400 Sandringham Cr, London - Bachelor A,468sf





# 400 Sandringham Cr, London - Bachelor B,516sf





# 400 Sandringham Cr, London - 1 Bdrm A,784sf





# 400 Sandringham Cr, London - 1 Bdrm B, 784sf





# 400 Sandringham Cr, London - 2 Bdrm A, 1012sf





# 400 Sandringham Cr, London - 2 Bdrm B, 1012sf





# 400 Sandringham Cr, London - 2 Bdrm C, 1030sf





# 400 Sandringham Cr, London - 2 Bdrm D, 1012sf





# 400 Sandringham Cr, London - 2 Bdrm E, 1030sf





# 400 Sandringham Cr, London - 2 Bdrm F, 1012sf





# 400 Sandringham Cr, London - 2 Bdrm G, 1290sf





# 400 Sandringham Cr, London - 2 Bdrm H, 1026sf





# 400 Sandringham Cr, London - 2 Bdrm I, 1012sf





# 400 Sandringham Cr, London - 2 Bdrm J, 1030sf





# 400 Sandringham Cr, London - 2 Bdrm K, 1030sf





## 400 Sandringham Cr, London - 2 Bdrm L, 1030sf





# 400 Sandringham Cr, London - 2 Bdrm M, 1012sf





# 400 Sandringham Cr, London - 3 Bdrm A, 1309sf





## 400 Sandringham Cr, London - 3 Bdrm B, 1373sf





# 400 Sandringham Cr, London - 3 Bdrm C, 1309sf





# 400 Sandringham Cr, London - 3 Bdrm D, 1103sf