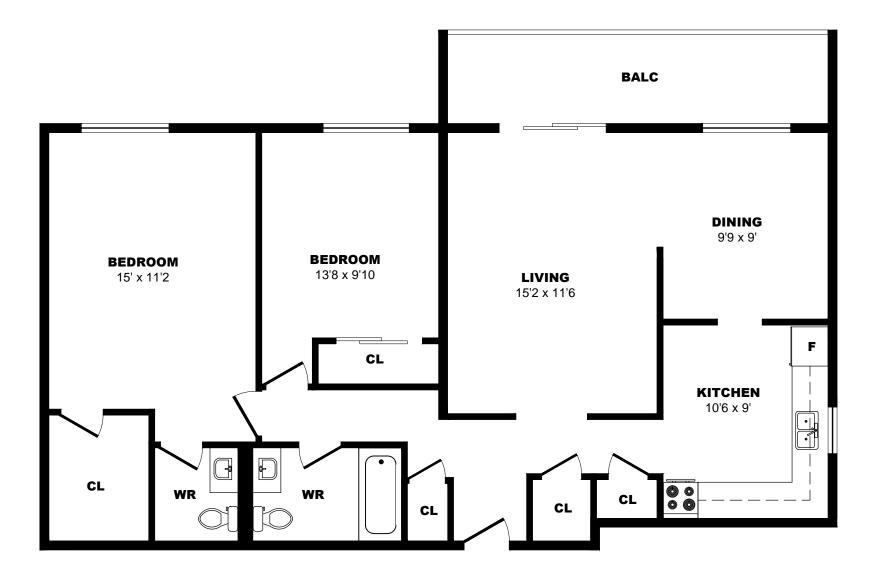

# 400 Sandringham Cr, London - Bachelor A,468sf





# 400 Sandringham Cr, London - Bachelor B,516sf





# 400 Sandringham Cr, London - 1 Bdrm A,784sf





# 400 Sandringham Cr, London - 1 Bdrm B, 784sf





# 400 Sandringham Cr, London - 2 Bdrm A, 1012sf





# 400 Sandringham Cr, London - 2 Bdrm B, 1012sf





# 400 Sandringham Cr, London - 2 Bdrm C, 1030sf





# 400 Sandringham Cr, London - 2 Bdrm D, 1012sf





# 400 Sandringham Cr, London - 2 Bdrm E, 1030sf





# 400 Sandringham Cr, London - 2 Bdrm F, 1012sf





# 400 Sandringham Cr, London - 2 Bdrm G, 1290sf





# 400 Sandringham Cr, London - 2 Bdrm H, 1026sf





# 400 Sandringham Cr, London - 2 Bdrm I, 1012sf





# 400 Sandringham Cr, London - 2 Bdrm J, 1030sf





# 400 Sandringham Cr, London - 2 Bdrm K, 1030sf





## 400 Sandringham Cr, London - 2 Bdrm L, 1030sf





# 400 Sandringham Cr, London - 2 Bdrm M, 1012sf





# 400 Sandringham Cr, London - 3 Bdrm A, 1309sf





## 400 Sandringham Cr, London - 3 Bdrm B, 1373sf





# 400 Sandringham Cr, London - 3 Bdrm C, 1309sf





# 400 Sandringham Cr, London - 3 Bdrm D, 1103sf