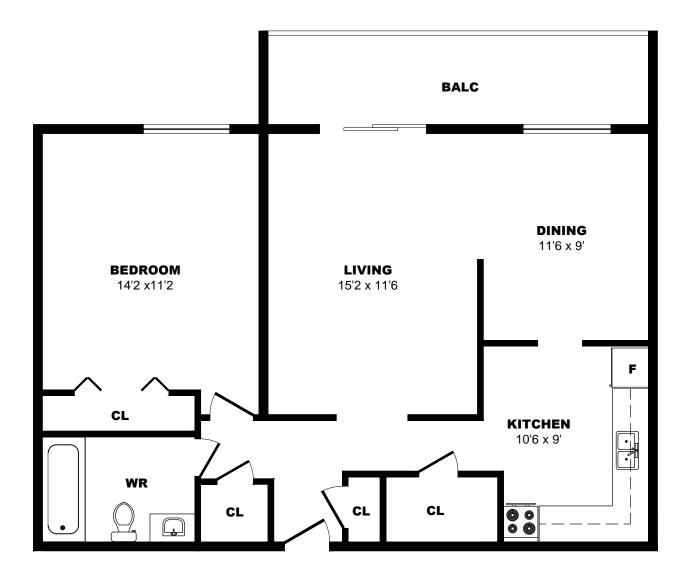

# 400 Sandringham Cr, London - Bachelor A,468sf





# 400 Sandringham Cr, London - Bachelor B,516sf





# 400 Sandringham Cr, London - 1 Bdrm A,784sf





# 400 Sandringham Cr, London - 1 Bdrm B, 784sf





# 400 Sandringham Cr, London - 2 Bdrm A, 1012sf





# 400 Sandringham Cr, London - 2 Bdrm B, 1012sf





# 400 Sandringham Cr, London - 2 Bdrm C, 1030sf





# 400 Sandringham Cr, London - 2 Bdrm D, 1012sf





# 400 Sandringham Cr, London - 2 Bdrm E, 1030sf





# 400 Sandringham Cr, London - 2 Bdrm F, 1012sf





# 400 Sandringham Cr, London - 2 Bdrm G, 1290sf





# 400 Sandringham Cr, London - 2 Bdrm H, 1026sf





# 400 Sandringham Cr, London - 2 Bdrm I, 1012sf





# 400 Sandringham Cr, London - 2 Bdrm J, 1030sf





# 400 Sandringham Cr, London - 2 Bdrm K, 1030sf





## 400 Sandringham Cr, London - 2 Bdrm L, 1030sf





# 400 Sandringham Cr, London - 2 Bdrm M, 1012sf





# 400