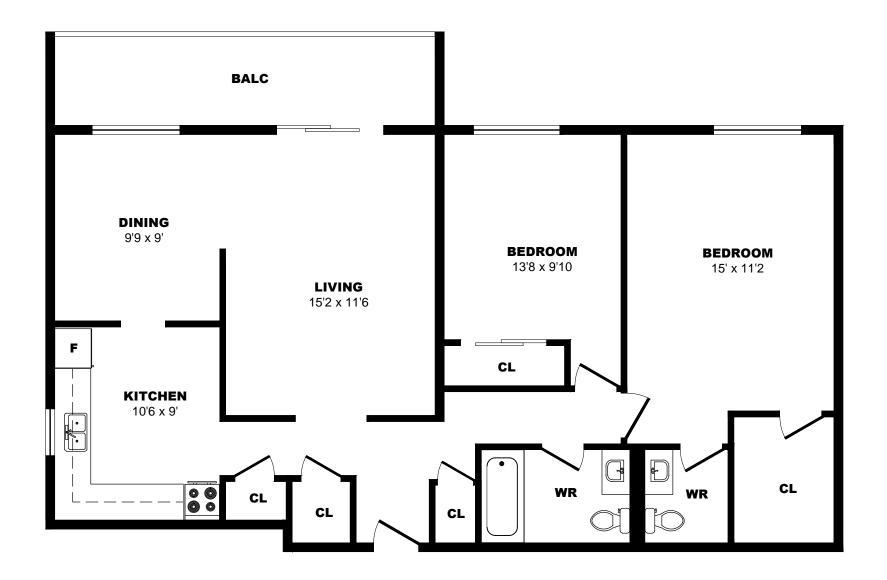

# 400 Sandringham Cr, London - Bachelor A,468sf





# 400 Sandringham Cr, London - Bachelor B,516sf





# 400 Sandringham Cr, London - 1 Bdrm A,784sf





# 400 Sandringham Cr, London - 1 Bdrm B, 784sf





# 400 Sandringham Cr, London - 2 Bdrm A, 1012sf





# 400 Sandringham Cr, London - 2 Bdrm B, 1012sf





# 400 Sandringham Cr, London - 2 Bdrm C, 1030sf





# 400 Sandringham Cr, London - 2 Bdrm D, 1012sf





# 400 Sandringham Cr, London - 2 Bdrm E, 1030sf





# 400 Sandringham Cr, London - 2 Bdrm F, 1012sf





# 400 Sandringham Cr, London - 2 Bdrm G, 1290sf





# 400 Sandringham Cr, London - 2 Bdrm H, 1026sf





# 400 Sandringham Cr, London - 2 Bdrm I, 1012sf





# 400 Sandringham Cr, London - 2 Bdrm J, 1030sf





# 400 Sandringham Cr, London - 2 Bdrm K, 1030sf





## 400 Sandringham Cr, London - 2 Bdrm L, 1030sf





# 400 Sandringham Cr, London - 2 Bdrm M, 1012sf





# 400 Sandringham Cr, London - 3 Bdrm A, 1309sf





## 400 Sandringham Cr, London - 3 Bdrm B, 1373sf





# 400 Sandringham Cr, London - 3 Bdrm C, 1309sf





# 400 Sandringham Cr, London - 3 Bdrm D, 1103sf