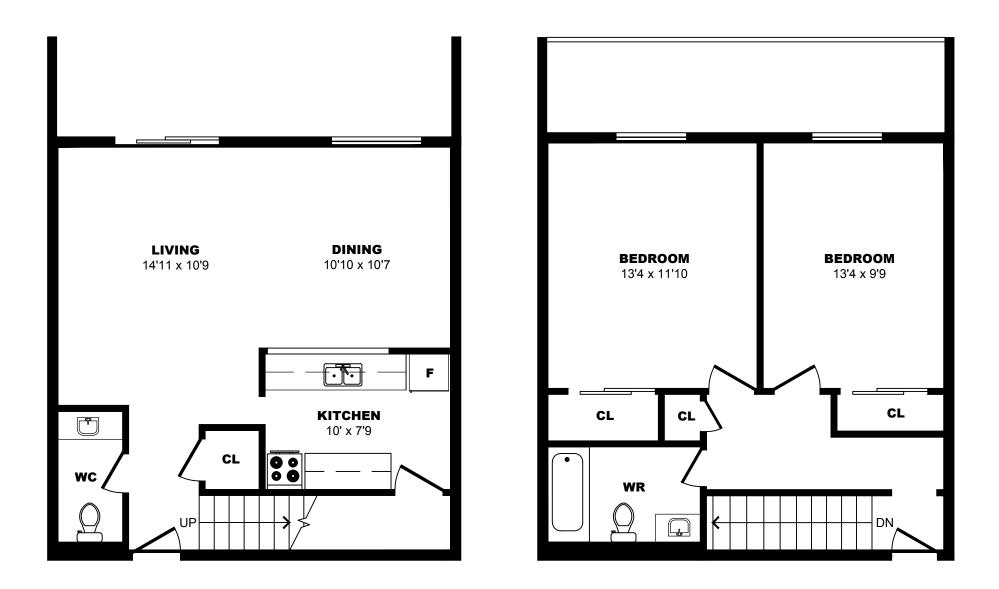

# 400 Sandringham Cr, London - Bachelor A,468sf





# 400 Sandringham Cr, London - Bachelor B,516sf





# 400 Sandringham Cr, London - 1 Bdrm A,784sf





# 400 Sandringham Cr, London - 1 Bdrm B, 784sf





# 400 Sandringham Cr, London - 2 Bdrm A, 1012sf





# 400 Sandringham Cr, London - 2 Bdrm B, 1012sf





# 400 Sandringham Cr, London - 2 Bdrm C, 1030sf





# 400 Sandringham Cr, London - 2 Bdrm D, 1012sf





# 400 Sandringham Cr, London - 2 Bdrm E, 1030sf





# 400 Sandringham Cr, London - 2 Bdrm F, 1012sf





# 400 Sandringham Cr, London - 2 Bdrm G, 1290sf





# 400 Sandringham Cr, London - 2 Bdrm H, 1026sf





# 400 Sandringham Cr, London - 2 Bdrm I, 1012sf





# 400 Sandringham Cr, London - 2 Bdrm J, 1030sf





# 400 Sandringham Cr, London - 2 Bdrm K, 1030sf





## 400 Sandringham Cr, London - 2 Bdrm L, 1030sf





# 400 Sandringham Cr, London - 2 Bdrm M, 1012sf





# 400 Sandringham Cr, London - 3 Bdrm A, 1309sf





## 400 Sandringham Cr, London - 3 Bdrm B, 1373sf





# 400 Sandringham Cr, London - 3 Bdrm C, 1309sf





# 400 Sandringham Cr, London - 3 Bdrm D, 1103sf