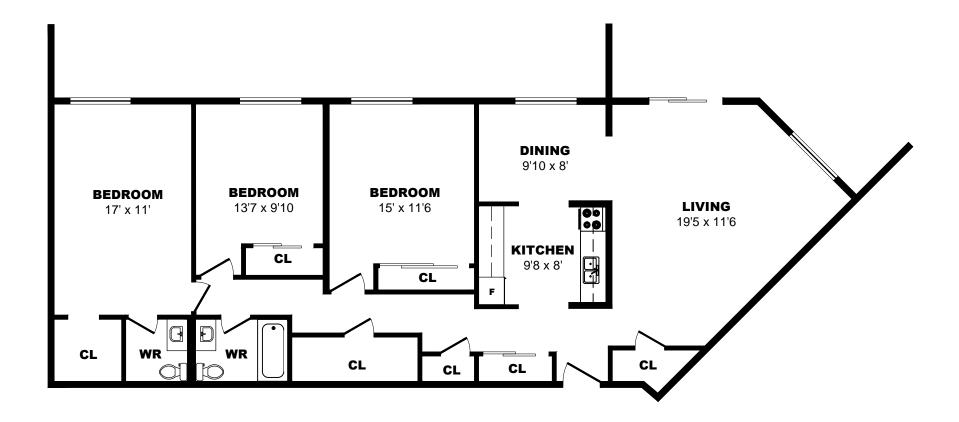

# 400 Sandringham Cr, London - 2 Bdrm B, 1012sf





# 400 Sandringham Cr, London - 2 Bdrm C, 1030sf





# 400 Sandringham Cr, London - 2 Bdrm D, 1012sf





# 400 Sandringham Cr, London - 2 Bdrm E, 1030sf





# 400 Sandringham Cr, London - 2 Bdrm F, 1012sf





# 400 Sandringham Cr, London - 2 Bdrm G, 1290sf





# 400 Sandringham Cr, London - 2 Bdrm H, 1026sf





# 400 Sandringham Cr, London - 2 Bdrm I, 1012sf





# 400 Sandringham Cr, London - 2 Bdrm J, 1030sf





# 400 Sandringham Cr, London - 2 Bdrm K, 1030sf





## 400 Sandringham Cr, London - 2 Bdrm L, 1030sf





# 400 Sandringham Cr, London - 2 Bdrm M, 1012sf





# 400 Sandringham Cr, London - 3 Bdrm A, 1309sf





## 400 Sandringham Cr, London - 3 Bdrm B, 1373sf





# 400 Sandringham Cr, London - 3 Bdrm C, 1309sf





# 400 Sandringham Cr, London - 3 Bdrm D, 1103sf