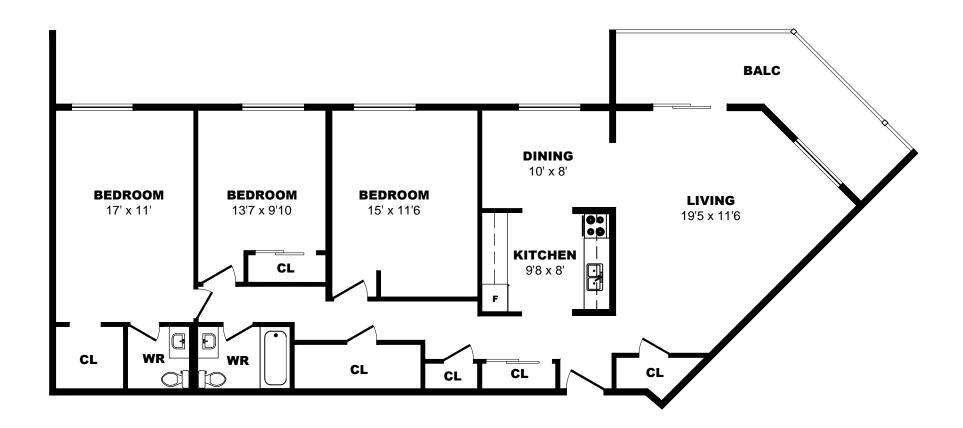

f





# 400 Sandringham Cr, London - 1 Bdrm B, 784sf





# 400 Sandringham Cr, London - 2 Bdrm A, 1012sf





# 400 Sandringham Cr, London - 2 Bdrm B, 1012sf





# 400 Sandringham Cr, London - 2 Bdrm C, 1030sf





# 400 Sandringham Cr, London - 2 Bdrm D, 1012sf





# 400 Sandringham Cr, London - 2 Bdrm E, 1030sf





# 400 Sandringham Cr, London - 2 Bdrm F, 1012sf





# 400 Sandringham Cr, London - 2 Bdrm G, 1290sf





# 400 Sandringham Cr, London - 2 Bdrm H, 1026sf





# 400 Sandringham Cr, London - 2 Bdrm I, 1012sf





# 400 Sandringham Cr, London - 2 Bdrm J, 1030sf





# 400 Sandringham Cr, London - 2 Bdrm K, 1030sf





## 400 Sandringham Cr, London - 2 Bdrm L, 1030sf





# 400 Sandringham Cr, London - 2 Bdrm M, 1012sf





# 400 Sandringham Cr, London - 3 Bdrm A, 1309sf





## 400 Sandringham Cr, London - 3 Bdrm B, 1373sf





# 400 Sandringham Cr, London - 3 Bdrm C, 1309sf





# 400 Sandringham Cr, London - 3 Bdrm D, 1103sf