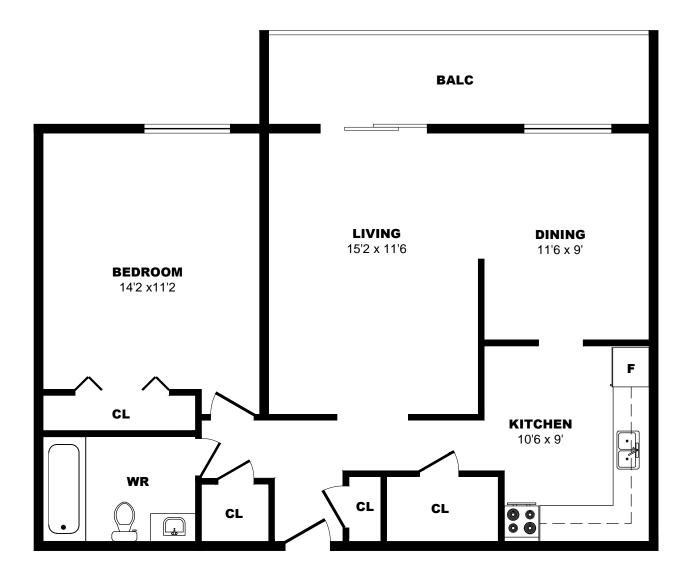

# 400 Sandringham Cr, London - Bachelor A,468sf





# 400 Sandringham Cr, London - Bachelor B,516sf





# 400 Sandringham Cr, London - 1 Bdrm A,784sf





# 400 Sandringham Cr, London - 1 Bdrm B, 784sf





# 400 Sandringham Cr, London - 2 Bdrm A, 1012sf





# 400 Sandringham Cr, London - 2 Bdrm B, 1012sf





# 400 Sandringham Cr, London - 2 Bdrm C, 1030sf





# 400 Sandringham Cr, London - 2 Bdrm D, 1012sf





# 400 Sandringham Cr, London - 2 Bdrm E, 1030sf





# 400 Sandringham Cr, London - 2 Bdrm F, 1012sf





# 400 Sandringham Cr, London - 2 Bdrm G, 1290sf





# 400 Sandringham Cr, London - 2 Bdrm H, 1026sf





# 400 Sandringham Cr, London - 2 Bdrm I, 1012sf





# 400 Sandringham Cr, London - 2 Bdrm J, 1030sf





# 400 Sandringham Cr, London - 2 Bdrm K, 1030sf





## 400 Sandringham Cr, London - 2 Bdrm L, 1030sf





# 400 Sandringham Cr, London - 2 Bdrm M, 1012sf





# 400 Sandringham Cr, London - 3 Bdrm A, 1309sf





##