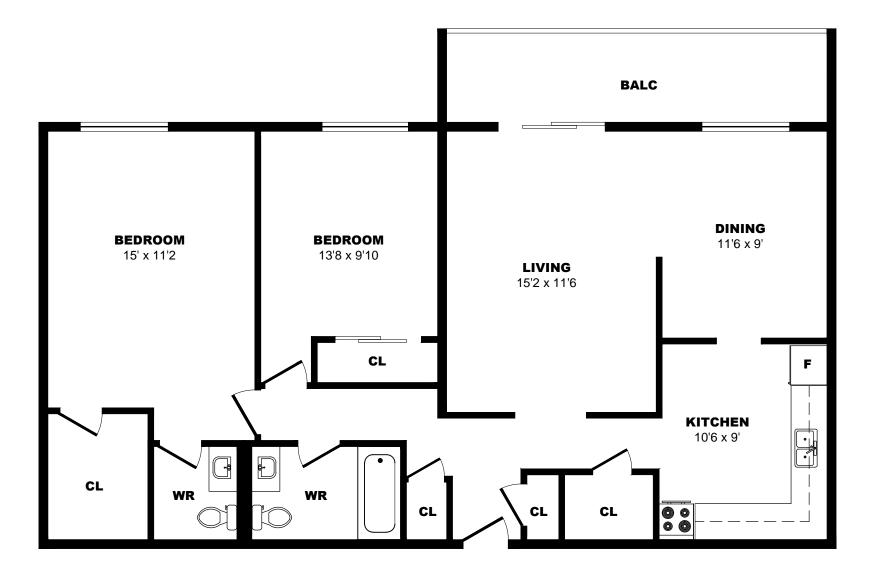

# 400 Sandringham Cr, London - Bachelor A,468sf





# 400 Sandringham Cr, London - Bachelor B,516sf





# 400 Sandringham Cr, London - 1 Bdrm A,784sf





# 400 Sandringham Cr, London - 1 Bdrm B, 784sf





# 400 Sandringham Cr, London - 2 Bdrm A, 1012sf





# 400 Sandringham Cr, London - 2 Bdrm B, 1012sf





# 400 Sandringham Cr, London - 2 Bdrm C, 1030sf





# 400 Sandringham Cr, London - 2 Bdrm D, 1012sf





# 400 Sandringham Cr, London - 2 Bdrm E, 1030sf





# 400 Sandringham Cr, London - 2 Bdrm F, 1012sf





# 400 Sandringham Cr, London - 2 Bdrm G, 1290sf





# 400 Sandringham Cr, London - 2 Bdrm H, 1026sf





# 400 Sandringham Cr, London - 2 Bdrm I, 1012sf





# 400 Sandringham Cr, London - 2 Bdrm J, 1030sf





# 400 Sandringham Cr, London - 2 Bdrm K, 1030sf





## 400 Sandringham Cr, London - 2 Bdrm L, 1030sf





# 400 Sandringham Cr, London - 2 Bdrm M, 1012sf





# 400 Sandringham Cr, London - 3 Bdrm A, 1309sf





## 400 Sandringham Cr, London - 3 Bdrm B, 1373sf





# 400 Sandringham Cr, London - 3 Bdrm C, 1309sf





# 400 Sandringham Cr, London - 3 Bdrm D, 1103sf