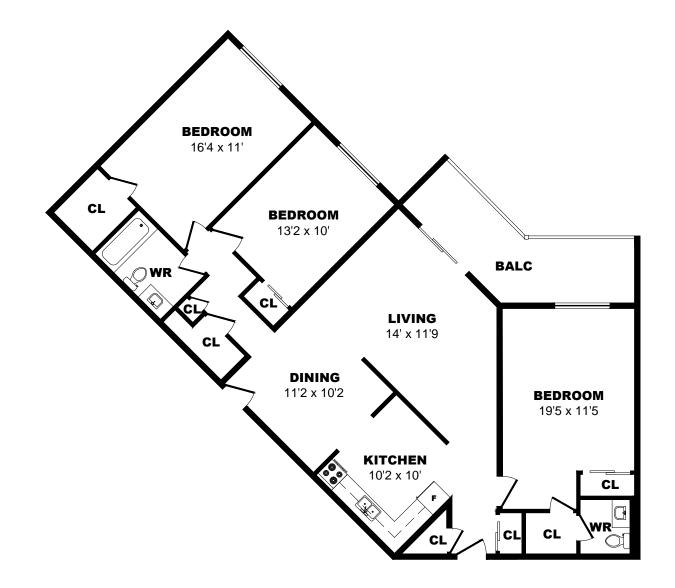

6sf





# 400 Sandringham Cr, London - 1 Bdrm A,784sf





# 400 Sandringham Cr, London - 1 Bdrm B, 784sf





# 400 Sandringham Cr, London - 2 Bdrm A, 1012sf





# 400 Sandringham Cr, London - 2 Bdrm B, 1012sf





# 400 Sandringham Cr, London - 2 Bdrm C, 1030sf





# 400 Sandringham Cr, London - 2 Bdrm D, 1012sf





# 400 Sandringham Cr, London - 2 Bdrm E, 1030sf





# 400 Sandringham Cr, London - 2 Bdrm F, 1012sf





# 400 Sandringham Cr, London - 2 Bdrm G, 1290sf





# 400 Sandringham Cr, London - 2 Bdrm H, 1026sf





# 400 Sandringham Cr, London - 2 Bdrm I, 1012sf





# 400 Sandringham Cr, London - 2 Bdrm J, 1030sf





# 400 Sandringham Cr, London - 2 Bdrm K, 1030sf





## 400 Sandringham Cr, London - 2 Bdrm L, 1030sf





# 400 Sandringham Cr, London - 2 Bdrm M, 1012sf





# 400 Sandringham Cr, London - 3 Bdrm A, 1309sf





## 400 Sandringham Cr, London - 3 Bdrm B, 1373sf





# 400 Sandringham Cr, London - 3 Bdrm C, 1309sf





# 400 Sandringham Cr, London - 3 Bdrm D, 1103sf