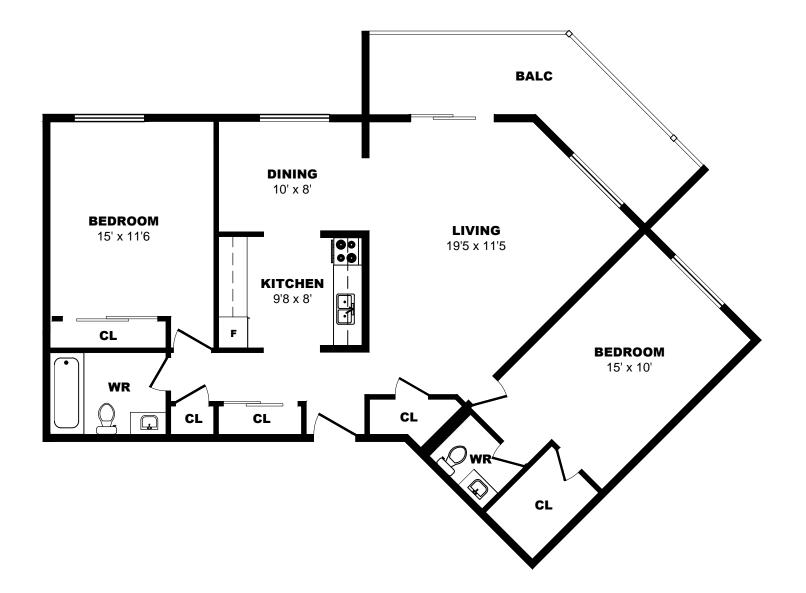

8sf





# 400 Sandringham Cr, London - Bachelor B,516sf





# 400 Sandringham Cr, London - 1 Bdrm A,784sf





# 400 Sandringham Cr, London - 1 Bdrm B, 784sf





# 400 Sandringham Cr, London - 2 Bdrm A, 1012sf





# 400 Sandringham Cr, London - 2 Bdrm B, 1012sf





# 400 Sandringham Cr, London - 2 Bdrm C, 1030sf





# 400 Sandringham Cr, London - 2 Bdrm D, 1012sf





# 400 Sandringham Cr, London - 2 Bdrm E, 1030sf





# 400 Sandringham Cr, London - 2 Bdrm F, 1012sf





# 400 Sandringham Cr, London - 2 Bdrm G, 1290sf





# 400 Sandringham Cr, London - 2 Bdrm H, 1026sf





# 400 Sandringham Cr, London - 2 Bdrm I, 1012sf





# 400 Sandringham Cr, London - 2 Bdrm J, 1030sf





# 400 Sandringham Cr, London - 2 Bdrm K, 1030sf





## 400 Sandringham Cr, London - 2 Bdrm L, 1030sf





# 400 Sandringham Cr, London - 2 Bdrm M, 1012sf





# 400 Sandringham Cr, London - 3 Bdrm A, 1309sf





## 400 Sandringham Cr, London - 3 Bdrm B, 1373sf





# 400 Sandringham Cr, London - 3 Bdrm C, 1309sf





# 400 Sandringham Cr, London - 3 Bdrm D, 1103sf