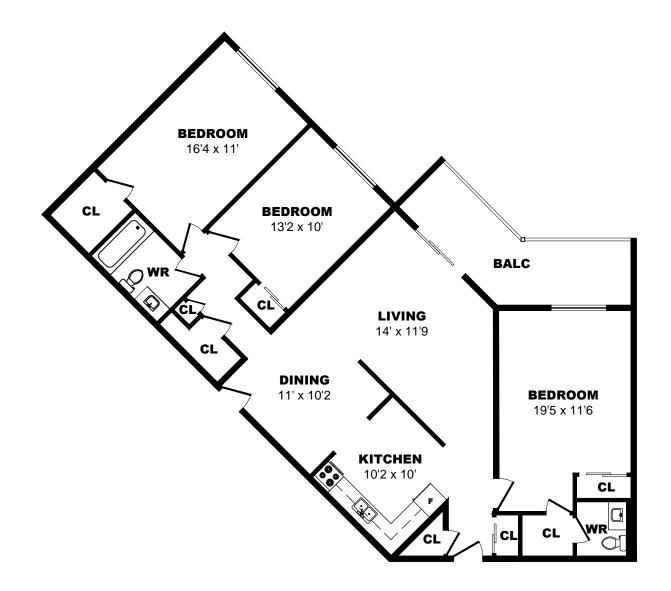

# 400 Sandringham Cr, London - 2 Bdrm A, 1012sf





# 400 Sandringham Cr, London - 2 Bdrm B, 1012sf





# 400 Sandringham Cr, London - 2 Bdrm C, 1030sf





# 400 Sandringham Cr, London - 2 Bdrm D, 1012sf





# 400 Sandringham Cr, London - 2 Bdrm E, 1030sf





# 400 Sandringham Cr, London - 2 Bdrm F, 1012sf





# 400 Sandringham Cr, London - 2 Bdrm G, 1290sf





# 400 Sandringham Cr, London - 2 Bdrm H, 1026sf





# 400 Sandringham Cr, London - 2 Bdrm I, 1012sf





# 400 Sandringham Cr, London - 2 Bdrm J, 1030sf





# 400 Sandringham Cr, London - 2 Bdrm K, 1030sf





## 400 Sandringham Cr, London - 2 Bdrm L, 1030sf





# 400 Sandringham Cr, London - 2 Bdrm M, 1012sf





# 400 Sandringham Cr, London - 3 Bdrm A, 1309sf





## 400 Sandringham Cr, London - 3 Bdrm B, 1373sf





# 400 Sandringham Cr, London - 3 Bdrm C, 1309sf





# 400 Sandringham Cr, London - 3 Bdrm D, 1103sf