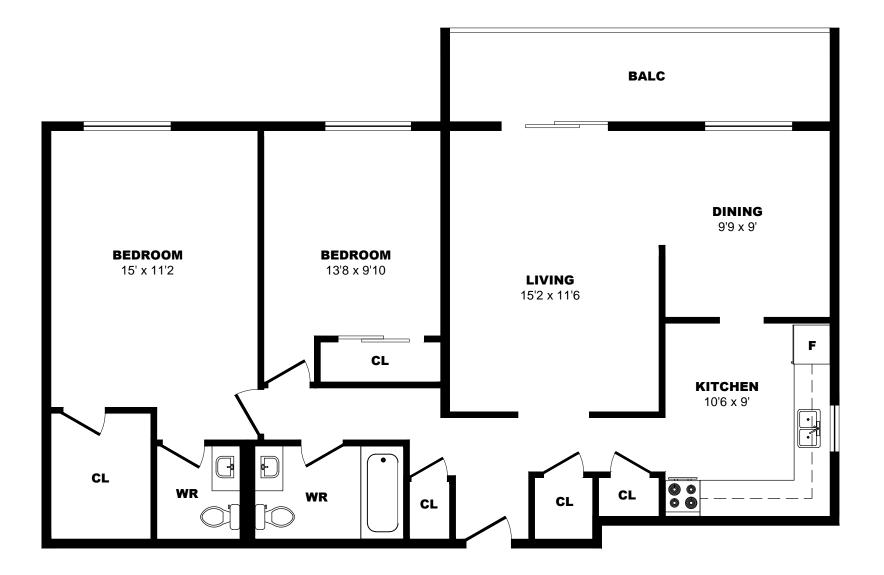

# 400 Sandringham Cr, London - Bachelor A,468sf





# 400 Sandringham Cr, London - Bachelor B,516sf





# 400 Sandringham Cr, London - 1 Bdrm A,784sf





# 400 Sandringham Cr, London - 1 Bdrm B, 784sf





# 400 Sandringham Cr, London - 2 Bdrm A, 1012sf





# 400 Sandringham Cr, London - 2 Bdrm B, 1012sf





# 400 Sandringham Cr, London - 2 Bdrm C, 1030sf





# 400 Sandringham Cr, London - 2 Bdrm D, 1012sf





# 400 Sandringham Cr, London - 2 Bdrm E, 1030sf





# 400 Sandringham Cr, London - 2 Bdrm F, 1012sf





# 400 Sandringham Cr, London - 2 Bdrm G, 1290sf





# 400 Sandringham Cr, London - 2 Bdrm H, 1026sf





# 400 Sandringham Cr, London - 2 Bdrm I, 1012sf





# 400 Sandringham Cr, London - 2 Bdrm J, 1030sf





# 400 Sandringham Cr, London - 2 Bdrm K, 1030sf





## 400 Sandringham Cr, London - 2 Bdrm L, 1030sf





# 400 Sandringham Cr, London - 2 Bdrm M, 1012sf





# 400 Sandringham Cr, London - 3 Bdrm A, 1309sf





## 400 Sandringham Cr, London - 3 Bdrm B, 1373sf





#