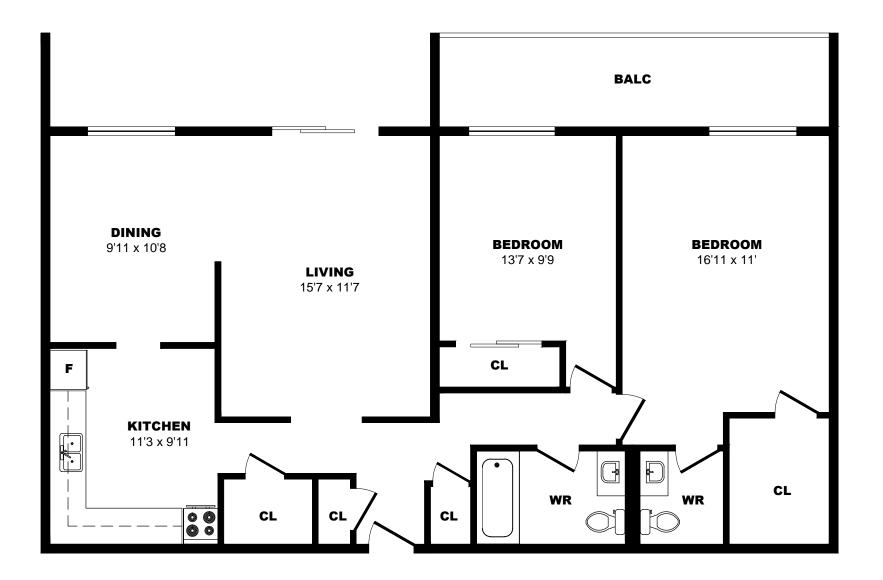

# 400 Sandringham Cr, London - Bachelor A,468sf





# 400 Sandringham Cr, London - Bachelor B,516sf





# 400 Sandringham Cr, London - 1 Bdrm A,784sf





# 400 Sandringham Cr, London - 1 Bdrm B, 784sf





# 400 Sandringham Cr, London - 2 Bdrm A, 1012sf





# 400 Sandringham Cr, London - 2 Bdrm B, 1012sf





# 400 Sandringham Cr, London - 2 Bdrm C, 1030sf





# 400 Sandringham Cr, London - 2 Bdrm D, 1012sf





# 400 Sandringham Cr, London - 2 Bdrm E, 1030sf





# 400 Sandringham Cr, London - 2 Bdrm F, 1012sf





# 400 Sandringham Cr, London - 2 Bdrm G, 1290sf





# 400 Sandringham Cr, London - 2 Bdrm H, 1026sf





# 400 Sandringham Cr, London - 2 Bdrm I, 1012sf





# 400 Sandringham Cr, London - 2 Bdrm J, 1030sf





# 400 Sandringham Cr, London - 2 Bdrm K, 1030sf





## 400 Sandringham Cr, London - 2 Bdrm L, 1030sf





# 400 Sandringham Cr, London - 2 Bdrm M, 1012sf





# 400 Sandringham Cr, London - 3 Bdrm A, 1309sf





## 400 Sandringham Cr, London - 3 Bdrm B, 1373sf





# 400 Sandringham Cr, London - 3 Bdrm C, 1309sf





# 400 Sandringham Cr, London - 3 Bdrm D, 1103sf