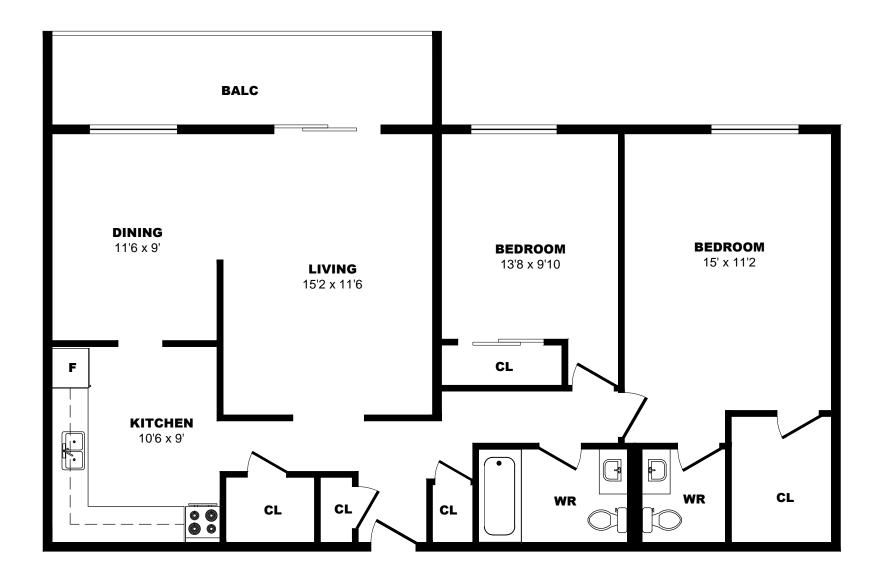

# 400 Sandringham Cr, London - Bachelor A,468sf





# 400 Sandringham Cr, London - Bachelor B,516sf





# 400 Sandringham Cr, London - 1 Bdrm A,784sf





# 400 Sandringham Cr, London - 1 Bdrm B, 784sf





# 400 Sandringham Cr, London - 2 Bdrm A, 1012sf





# 400 Sandringham Cr, London - 2 Bdrm B, 1012sf





# 400 Sandringham Cr, London - 2 Bdrm C, 1030sf





# 400 Sandringham Cr, London - 2 Bdrm D, 1012sf





# 400 Sandringham Cr, London - 2 Bdrm E, 1030sf





# 400 Sandringham Cr, London - 2 Bdrm F, 1012sf





# 400 Sandringham Cr, London - 2 Bdrm G, 1290sf





# 400 Sandringham Cr, London - 2 Bdrm H, 1026sf





# 400 Sandringham Cr, London - 2 Bdrm I, 1012sf





# 400 Sandringham Cr, London - 2 Bdrm J, 1030sf





# 400 Sandringham Cr, London - 2 Bdrm K, 1030sf





## 400 Sandringham Cr, London - 2 Bdrm L, 1030sf





# 400 Sandringham Cr, London - 2 Bdrm M, 1012sf





# 400 Sandringham Cr, London - 3 Bdrm A, 1309sf





## 400 Sandringham Cr, London - 3 Bdrm B, 1373sf





# 400 Sandringham Cr, London - 3 Bdrm C, 1309sf





# 400 Sandringham Cr, London - 3 Bdrm D, 1103sf