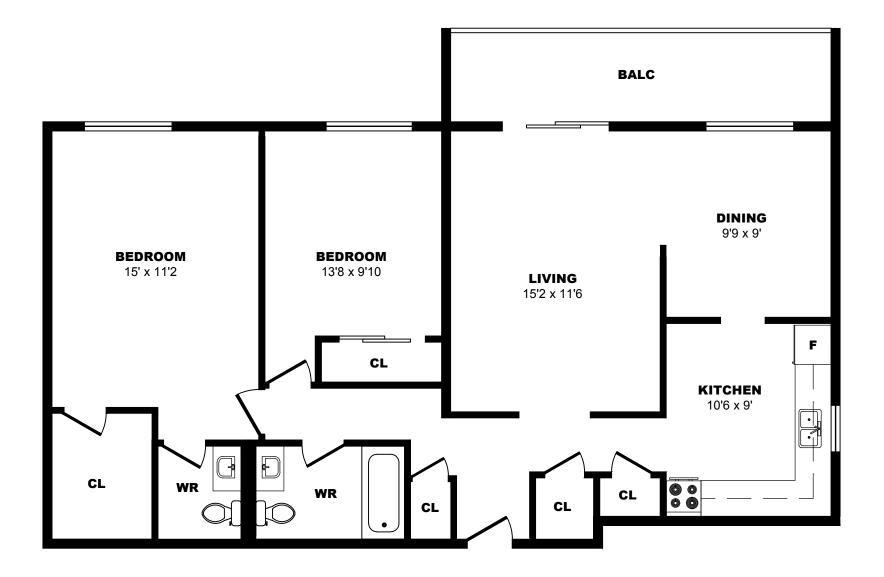

# 400 Sandringham Cr, London - Bachelor A,468sf





# 400 Sandringham Cr, London - Bachelor B,516sf





# 400 Sandringham Cr, London - 1 Bdrm A,784sf





# 400 Sandringham Cr, London - 1 Bdrm B, 784sf





# 400 Sandringham Cr, London - 2 Bdrm A, 1012sf





# 400 Sandringham Cr, London - 2 Bdrm B, 1012sf





# 400 Sandringham Cr, London - 2 Bdrm C, 1030sf





# 400 Sandringham Cr, London - 2 Bdrm D, 1012sf





# 400 Sandringham Cr, London - 2 Bdrm E, 1030sf





# 400 Sandringham Cr, London - 2 Bdrm F, 1012sf





# 400 Sandringham Cr, London - 2 Bdrm G, 1290sf





# 400 Sandringham Cr, London - 2 Bdrm H, 1026sf





# 400 Sandringham Cr, London - 2 Bdrm I, 1012sf





# 400 Sandringham Cr, London - 2 Bdrm J, 1030sf





# 400 Sandringham Cr, London - 2 Bdrm K, 1030sf





## 400 Sandringham Cr, London - 2 Bdrm L, 1030sf





# 400 Sandringham Cr, London - 2 Bdrm M, 1012sf





# 400 Sandringham Cr, London - 3 Bdrm A, 1309sf





## 400 Sandringham Cr, London - 3 Bdrm B, 1373sf





# 400 Sandringham Cr, London - 3 Bdrm C, 1309sf





# 400 Sandringham Cr, London - 3 Bdrm D, 1103sf