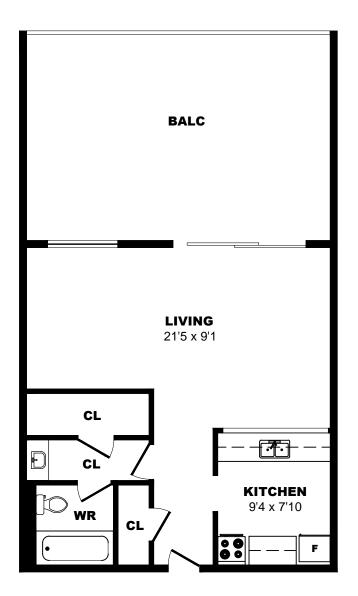

# 400 Sandringham Cr, London - Bachelor A,468sf





# 400 Sandringham Cr, London - Bachelor B,516sf





# 400 Sandringham Cr, London - 1 Bdrm A,784sf





# 400 Sandringham Cr, London - 1 Bdrm B, 784sf





# 400 Sandringham Cr, London - 2 Bdrm A, 1012sf





# 400 Sandringham Cr, London - 2 Bdrm B, 1012sf





# 400 Sandringham Cr, London - 2 Bdrm C, 1030sf





# 400 Sandringham Cr, London - 2 Bdrm D, 1012sf





# 400 Sandringham Cr, London - 2 Bdrm E, 1030sf





# 400 Sandringham Cr, London - 2 Bdrm F, 1012sf





# 400 Sandringham Cr, London - 2 Bdrm G, 1290sf





# 400 Sandringham Cr, London - 2 Bdrm H, 1026sf





# 400 Sandringham Cr, London - 2 Bdrm I, 1012sf





# 400 Sandringham Cr, London - 2 Bdrm J, 1030sf





# 400 Sandringham Cr, London - 2 Bdrm K, 1030sf





## 400