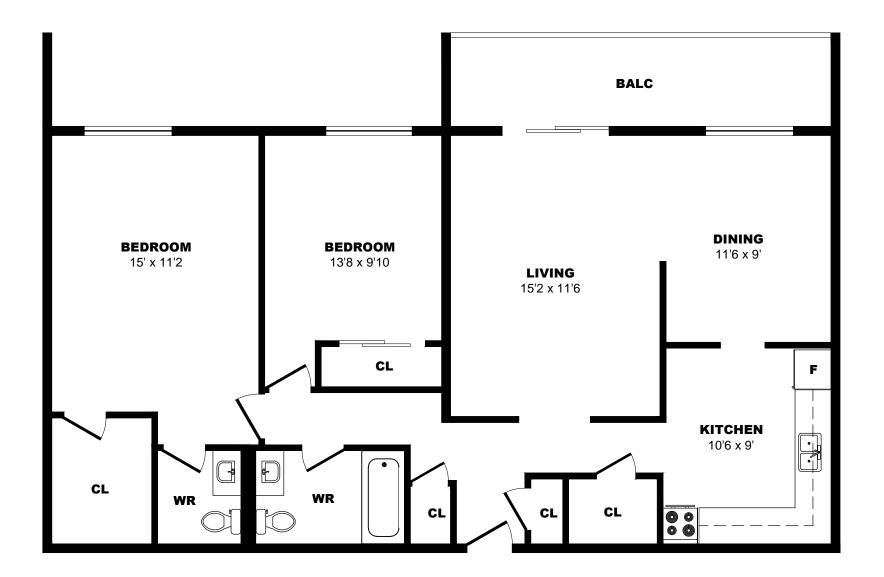

# 400 Sandringham Cr, London - Bachelor A,468sf





# 400 Sandringham Cr, London - Bachelor B,516sf





# 400 Sandringham Cr, London - 1 Bdrm A,784sf





# 400 Sandringham Cr, London - 1 Bdrm B, 784sf





# 400 Sandringham Cr, London - 2 Bdrm A, 1012sf





# 400 Sandringham Cr, London - 2 Bdrm B, 1012sf





# 400 Sandringham Cr, London - 2 Bdrm C, 1030sf





# 400 Sandringham Cr, London - 2 Bdrm D, 1012sf





# 400 Sandringham Cr, London - 2 Bdrm E, 1030sf





# 400 Sandringham Cr, London - 2 Bdrm F, 1012sf





# 400 Sandringham Cr, London - 2 Bdrm G, 1290sf





# 400 Sandringham Cr, London - 2 Bdrm H, 1026sf





# 400 Sandringham Cr, London - 2 Bdrm I, 1012sf





# 400 Sandringham Cr, London - 2 Bdrm J, 1030sf





# 400 Sandringham Cr, London - 2 Bdrm K, 1030sf





## 400 Sandringham Cr, London - 2 Bdrm L, 1030sf





# 400 Sandringham Cr, London - 2 Bdrm M, 1012sf





# 400 Sandringham Cr, London - 3 Bdrm A, 1309sf





## 400 Sandringham Cr, London - 3 Bdrm B, 1373sf





# 400 Sandringham Cr, London - 3 Bdrm C, 1309sf





# 400 Sandringham Cr, London - 3 Bdrm D, 1103sf