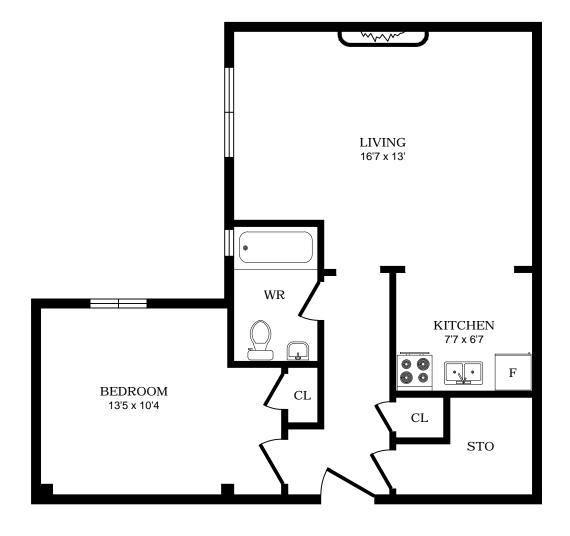

### 1 Cheritan Ave, Toronto - Bachelor A, 460sf





#### 1 Cheritan Ave, Toronto - Bachelor B, 380sf





# 1 Cheritan Ave, Toronto - Bachelor C, 380sf





# 1 Cheritan Ave, Toronto - Bachelor D, 330sf





### 1 Cheritan Ave, Toronto - Bachelor E, 380sf





#### 1 Cheritan Ave, Toronto - Bachelor F, 450sf





### 1 Cheritan Ave, Toronto - Bachelor G, 460sf





# 1 Cheritan Ave, Toronto - 1 Bdrm A, 610sf





### 1 Cheritan Ave, Toronto - 1 Bdrm B, 520sf





### 1 Cheritan Ave, Toronto - 1 Bdrm C, 610sf





#### 1 Cheritan Ave, Toronto - 1 Bdrm D, 650sf





### 1 Cheritan Ave, Toronto - 1 Bdrm E, 630sf





## 1 Cheritan Ave, Toronto - 1 Bdrm F, 680sf





### 1 Cheritan Ave, Toronto - 1 Bdrm G, 720sf





### 1 Cheritan Ave, Toronto - 1 Bdrm H, 695sf





# 1 Cheritan Ave, Toronto - 1 Bdrm I, 615sf





# 1 Cheritan Ave, Toronto - 1 Bdrm J, 595sf





### 1 Cheritan Ave, Toronto - 1 Bdrm K, 615sf





# 1 Cheritan Ave, Toronto - 1 Bdrm L, 720sf





### 1 Cheritan Ave, Toronto - 1 Bdrm M, 680sf





#### 1 Cheritan Ave, Toronto - 1 Bdrm N, 650sf





#### 1 Cheritan Ave, Toronto - 1 Bdrm O, 630sf





### 1 Cheritan Ave, Toronto - 1 Bdrm P, 610sf





# 1 Cheritan Ave, Toronto - 1 Bdrm Q, 520sf





### 1 Cheritan Ave, Toronto - 1 Bdrm R,