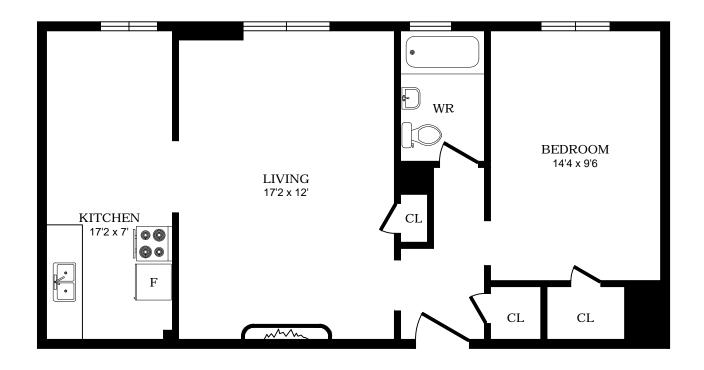

n Ave, Toronto - Bachelor E, 380sf





#### 1 Cheritan Ave, Toronto - Bachelor F, 450sf





### 1 Cheritan Ave, Toronto - Bachelor G, 460sf





# 1 Cheritan Ave, Toronto - 1 Bdrm A, 610sf





### 1 Cheritan Ave, Toronto - 1 Bdrm B, 520sf





### 1 Cheritan Ave, Toronto - 1 Bdrm C, 610sf





#### 1 Cheritan Ave, Toronto - 1 Bdrm D, 650sf





### 1 Cheritan Ave, Toronto - 1 Bdrm E, 630sf





## 1 Cheritan Ave, Toronto - 1 Bdrm F, 680sf





### 1 Cheritan Ave, Toronto - 1 Bdrm G, 720sf





### 1 Cheritan Ave, Toronto - 1 Bdrm H, 695sf





# 1 Cheritan Ave, Toronto - 1 Bdrm I, 615sf





# 1 Cheritan Ave, Toronto - 1 Bdrm J, 595sf





### 1 Cheritan Ave, Toronto - 1 Bdrm K, 615sf





# 1 Cheritan Ave, Toronto - 1 Bdrm L, 720sf





### 1 Cheritan Ave, Toronto - 1 Bdrm M, 680sf





#### 1 Cheritan Ave, Toronto - 1 Bdrm N, 650sf





#### 1 Cheritan Ave, Toronto - 1 Bdrm O, 630sf





### 1 Cheritan Ave, Toronto - 1 Bdrm P, 610sf





# 1 Cheritan Ave, Toronto - 1 Bdrm Q, 520sf





### 1 Cheritan Ave, Toronto - 1 Bdrm R, 610sf





### 1 Cheritan Ave, Toronto - 2 Bdrm A, 760sf





### 1 Cheritan Ave, Toronto - 2 Bdrm B, 880sf





### 1 Cheritan Ave, Toronto - 2 Bdrm C, 880sf





#### 2928 Yonge St, North York - Bachelor A, 515sf





### 2928 Yonge St, North York - Bachelor B, 440sf





### 2928 Yonge St, North York - Bachelor C, 340sf





#### 2928 Yonge St, North York - 1 Bdrm A, 730sf





## 2928 Yonge St, North York - 1 Bdrm B, 670sf





### 2928 Yonge St, North York - 1 Bdrm C, 585sf





### 2928 Yonge St, North York - 1 Bdrm D, 510sf





### 2928 Yon