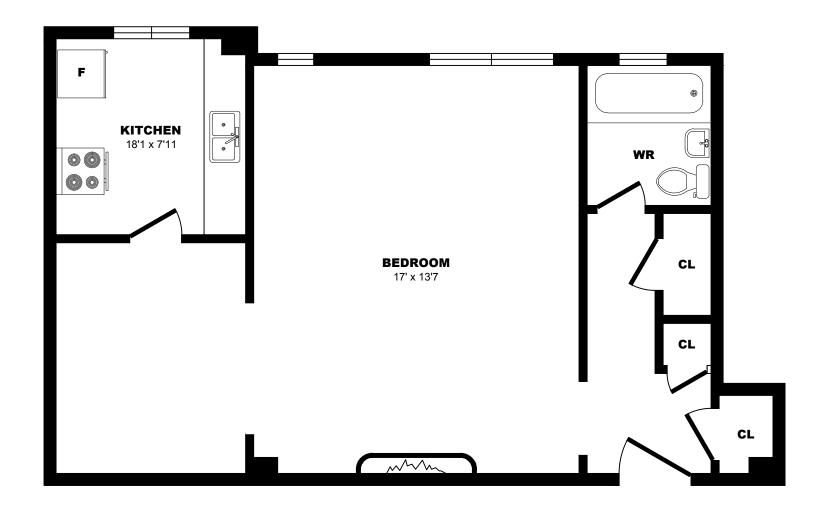

P, 610sf





# 1 Cheritan Ave, Toronto - 1 Bdrm Q, 520sf





### 1 Cheritan Ave, Toronto - 1 Bdrm R, 610sf





### 1 Cheritan Ave, Toronto - 2 Bdrm A, 760sf





### 1 Cheritan Ave, Toronto - 2 Bdrm B, 880sf





### 1 Cheritan Ave, Toronto - 2 Bdrm C, 880sf





#### 2928 Yonge St, North York - Bachelor A, 515sf





### 2928 Yonge St, North York - Bachelor B, 440sf





### 2928 Yonge St, North York - Bachelor C, 340sf





#### 2928 Yonge St, North York - 1 Bdrm A, 730sf





## 2928 Yonge St, North York - 1 Bdrm B, 670sf





### 2928 Yonge St, North York - 1 Bdrm C, 585sf





### 2928 Yonge St, North York - 1 Bdrm D, 510sf





### 2928 Yonge St, North York - 2 Bdrm A, 845sf





### 2928 Yonge St, North York - 2 Bdrm B, 845sf





# 2932 Yonge St, Toronto - Bachelor A, 425sf





### 2932 Yonge St, Toronto - Bachelor B, 455sf





### 2932 Yonge St, Toronto - Bachelor C, 320sf





# 2932 Yonge St, Toronto - Bachelor D, 565sf





### 2932 Yonge St, Toronto - Bachelor E, 375sf





# 2932 Yonge St, Toronto - 1 Bdrm A, 685sf





### 2932 Yonge St, Toronto - 1 Bdrm B, 575sf





# 2932 Yonge St, Toronto - 1 Bdrm C, 665sf





### 2932 Yonge St, Toronto - 1 Bdrm D, 595sf





### 2932 Yonge St, Toronto - 1 Bdrm E, 615sf





# 2932 Yonge St, Toronto - 1 Bdrm F, 700sf





### 2932 Yonge St, Toronto - 1 Bdrm G, 665sf





# 2932 Yonge St, Toronto - 1 Bdrm H, 475sf





# 2932 Yonge St, Toronto - 2 Bdrm A, 830sf





# 2932 Yonge St, Toronto - 2 Bdrm B, 850sf





### 2932 Yonge St, Toronto - 2 Bdrm C, 780sf