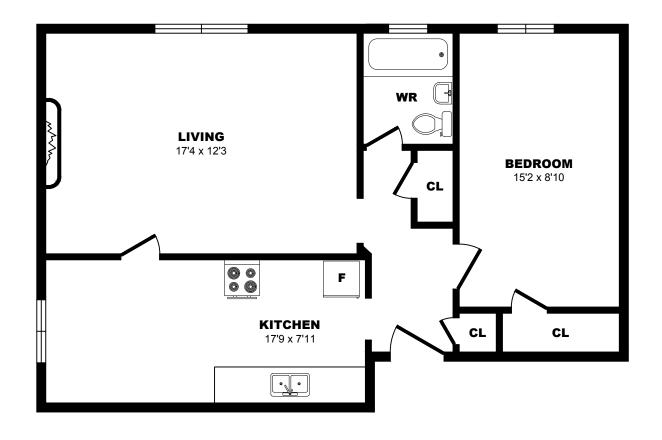

h York - Bachelor C, 340sf





#### 2928 Yonge St, North York - 1 Bdrm A, 730sf





## 2928 Yonge St, North York - 1 Bdrm B, 670sf





### 2928 Yonge St, North York - 1 Bdrm C, 585sf





### 2928 Yonge St, North York - 1 Bdrm D, 510sf





### 2928 Yonge St, North York - 2 Bdrm A, 845sf





### 2928 Yonge St, North York - 2 Bdrm B, 845sf





# 2932 Yonge St, Toronto - Bachelor A, 425sf





### 2932 Yonge St, Toronto - Bachelor B, 455sf





### 2932 Yonge St, Toronto - Bachelor C, 320sf





# 2932 Yonge St, Toronto - Bachelor D, 565sf





### 2932 Yonge St, Toronto - Bachelor E, 375sf





# 2932 Yonge St, Toronto - 1 Bdrm A, 685sf





### 2932 Yonge St, Toronto - 1 Bdrm B, 575sf





# 2932 Yonge St, Toronto - 1 Bdrm C, 665sf





### 2932 Yonge St, Toronto - 1 Bdrm D, 595sf





### 2932 Yonge St, Toronto - 1 Bdrm E, 615sf





# 2932 Yonge St, Toronto - 1 Bdrm F, 700sf





### 2932 Yonge St, Toronto - 1 Bdrm G, 665sf





# 2932 Yonge St, Toronto - 1 Bdrm H, 475sf





# 2932 Yonge St, Toronto - 2 Bdrm A, 830sf





# 2932 Yonge St, Toronto - 2 Bdrm B, 850sf





### 2932 Yonge St, Toronto - 2 Bdrm C, 780sf