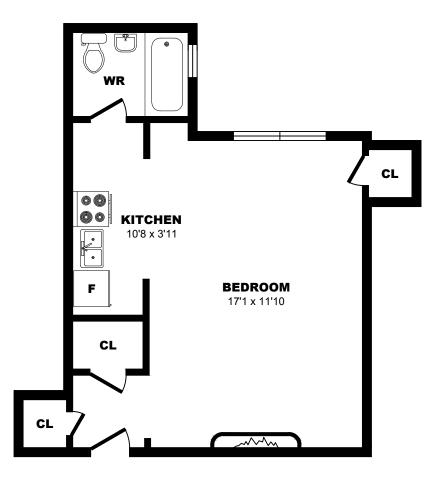

520sf





### 1 Cheritan Ave, Toronto - 1 Bdrm R, 610sf





### 1 Cheritan Ave, Toronto - 2 Bdrm A, 760sf





### 1 Cheritan Ave, Toronto - 2 Bdrm B, 880sf





### 1 Cheritan Ave, Toronto - 2 Bdrm C, 880sf





#### 2928 Yonge St, North York - Bachelor A, 515sf





### 2928 Yonge St, North York - Bachelor B, 440sf





### 2928 Yonge St, North York - Bachelor C, 340sf





#### 2928 Yonge St, North York - 1 Bdrm A, 730sf





## 2928 Yonge St, North York - 1 Bdrm B, 670sf





### 2928 Yonge St, North York - 1 Bdrm C, 585sf





### 2928 Yonge St, North York - 1 Bdrm D, 510sf





### 2928 Yonge St, North York - 2 Bdrm A, 845sf





### 2928 Yonge St, North York - 2 Bdrm B, 845sf





# 2932 Yonge St, Toronto - Bachelor A, 425sf





### 2932 Yonge St, Toronto - Bachelor B, 455sf





### 2932 Yonge St, Toronto - Bachelor C, 320sf





# 2932 Yonge St, Toronto - Bachelor D, 565sf





### 2932 Yonge St, Toronto - Bachelor E, 375sf





# 2932 Yonge St, Toronto - 1 Bdrm A, 685sf





### 2932 Yonge St, Toronto - 1 Bdrm B, 575sf





# 2932 Yonge St, Toronto - 1 Bdrm C, 665sf





### 2932 Yonge St, Toronto - 1 Bdrm D, 595sf





### 2932 Yonge St, Toronto - 1 Bdrm E, 615sf





# 2932 Yonge St, Toronto - 1 Bdrm F, 700sf





### 2932 Yonge St, Toronto - 1 Bdrm G, 665sf





# 2932 Yonge St, Toronto - 1 Bdrm H, 475sf





# 2932 Yonge St, Toronto - 2 Bdrm A, 830sf





# 2932 Yonge St, Toronto - 2 Bdrm B, 850sf





### 2932 Yonge St, Toronto - 2 Bdrm C, 780sf