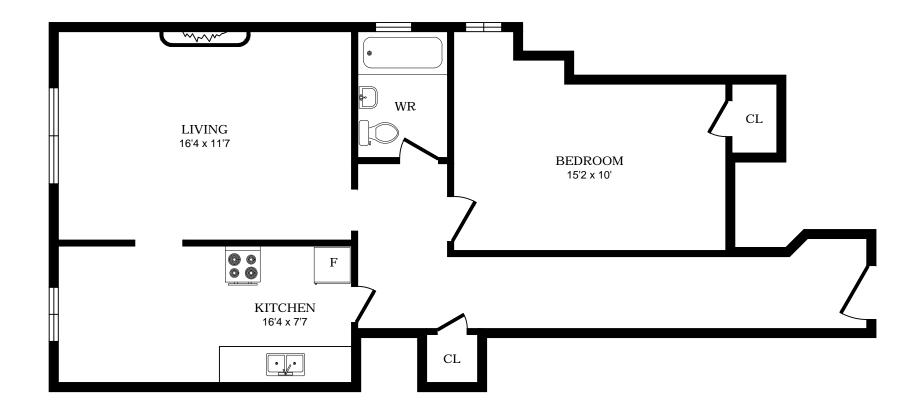

### 1 Cheritan Ave, Toronto - Bachelor A, 460sf





#### 1 Cheritan Ave, Toronto - Bachelor B, 380sf





# 1 Cheritan Ave, Toronto - Bachelor C, 380sf





# 1 Cheritan Ave, Toronto - Bachelor D, 330sf





### 1 Cheritan Ave, Toronto - Bachelor E, 380sf





#### 1 Cheritan Ave, Toronto - Bachelor F, 450sf





### 1 Cheritan Ave, Toronto - Bachelor G, 460sf





# 1 Cheritan Ave, Toronto - 1 Bdrm A, 610sf





### 1 Cheritan Ave, Toronto - 1 Bdrm B, 520sf





### 1 Cheritan Ave, Toronto - 1 Bdrm C, 610sf





#### 1 Cheritan Ave, Toronto - 1 Bdrm D, 650sf





### 1 Cheritan Ave, Toronto - 1 Bdrm E, 630sf





## 1 Cheritan Ave, Toronto - 1 Bdrm F, 680sf





### 1 Cheritan Ave, Toronto - 1 Bdrm G, 720sf





### 1 Cheritan Ave, Toronto - 1 Bdrm H, 695sf





# 1 Cheritan Ave, Toronto - 1 Bdrm I, 615sf





# 1 Cheritan Ave, Toronto - 1 Bdrm J, 595sf





### 1 Cheritan Ave, Toronto - 1 Bdrm K, 615sf





# 1 Cheritan Ave, Toronto - 1 Bdrm L, 720sf





### 1 Cheritan Ave, Toronto - 1 Bdrm M, 680sf





#### 1 Cheritan Ave, Toronto - 1 Bdrm N, 650sf





#### 1 Cheritan Ave, Toronto - 1 Bdrm O, 630sf





### 1 Cheritan Ave, Toronto - 1 Bdrm P, 610sf





# 1 Cheritan Ave, Toronto - 1 Bdrm Q, 520sf





### 1 Cheritan Ave, Toronto - 1 Bdrm R, 610sf





### 1 Cheritan Ave, Toronto - 2 Bdrm A, 760sf





### 1 Cheritan Ave, Toronto - 2 Bdrm B, 880sf





### 1 Cheritan Ave, Toronto - 2 Bdrm C, 880sf





#### 2928 Yonge St, North York - Bachelor A, 515sf





### 2928 Yonge St, North York - Ba