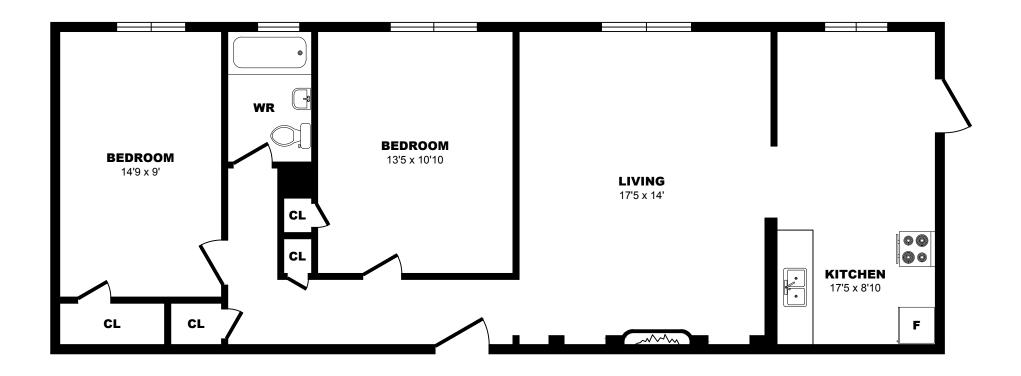

### 2928 Yonge St, North York - 2 Bdrm A, 845sf





### 2928 Yonge St, North York - 2 Bdrm B, 845sf





# 2932 Yonge St, Toronto - Bachelor A, 425sf





### 2932 Yonge St, Toronto - Bachelor B, 455sf





### 2932 Yonge St, Toronto - Bachelor C, 320sf





# 2932 Yonge St, Toronto - Bachelor D, 565sf





### 2932 Yonge St, Toronto - Bachelor E, 375sf





# 2932 Yonge St, Toronto - 1 Bdrm A, 685sf





### 2932 Yonge St, Toronto - 1 Bdrm B, 575sf





# 2932 Yonge St, Toronto - 1 Bdrm C, 665sf





### 2932 Yonge St, Toronto - 1 Bdrm D, 595sf





### 2932 Yonge St, Toronto - 1 Bdrm E, 615sf





# 2932 Yonge St, Toronto - 1 Bdrm F, 700sf





### 2932 Yonge St, Toronto - 1 Bdrm G, 665sf





# 2932 Yonge St, Toronto - 1 Bdrm H, 475sf





# 2932 Yonge St, Toronto - 2 Bdrm A, 830sf





# 2932 Yonge St, Toronto - 2 Bdrm B, 850sf





### 2932 Yonge St, Toronto - 2 Bdrm C, 780sf