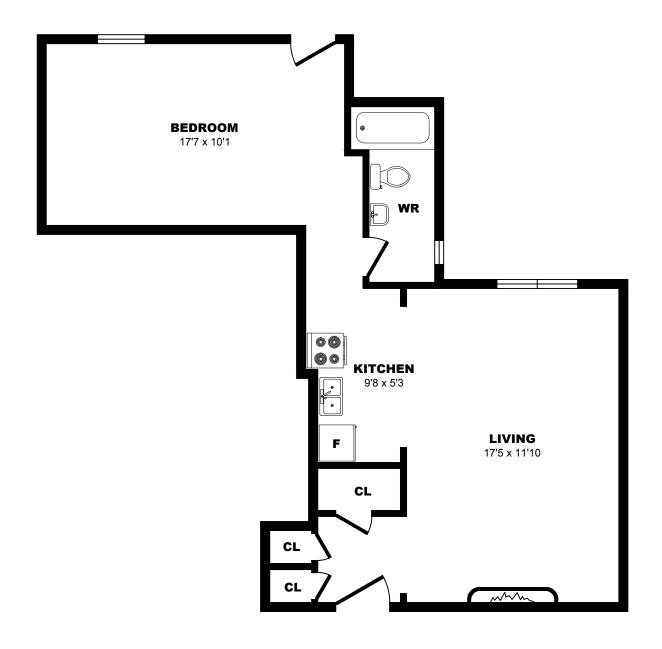

onge St, North York - 1 Bdrm C, 585sf





### 2928 Yonge St, North York - 1 Bdrm D, 510sf





### 2928 Yonge St, North York - 2 Bdrm A, 845sf





### 2928 Yonge St, North York - 2 Bdrm B, 845sf





# 2932 Yonge St, Toronto - Bachelor A, 425sf





### 2932 Yonge St, Toronto - Bachelor B, 455sf





### 2932 Yonge St, Toronto - Bachelor C, 320sf





# 2932 Yonge St, Toronto - Bachelor D, 565sf





### 2932 Yonge St, Toronto - Bachelor E, 375sf





# 2932 Yonge St, Toronto - 1 Bdrm A, 685sf





### 2932 Yonge St, Toronto - 1 Bdrm B, 575sf





# 2932 Yonge St, Toronto - 1 Bdrm C, 665sf





### 2932 Yonge St, Toronto - 1 Bdrm D, 595sf





### 2932 Yonge St, Toronto - 1 Bdrm E, 615sf





# 2932 Yonge St, Toronto - 1 Bdrm F, 700sf





### 2932 Yonge St, Toronto - 1 Bdrm G, 665sf





# 2932 Yonge St, Toronto - 1 Bdrm H, 475sf





# 2932 Yonge St, Toronto - 2 Bdrm A, 830sf





# 2932 Yonge St, Toronto - 2 Bdrm B, 850sf





### 2932 Yonge St, Toronto - 2 Bdrm C, 780sf