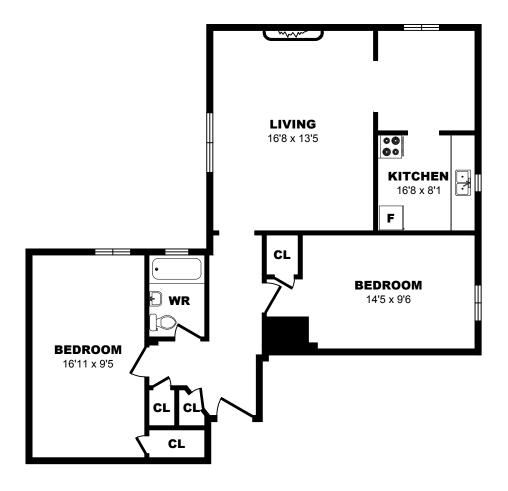

928 Yonge St, North York - 1 Bdrm D, 510sf





### 2928 Yonge St, North York - 2 Bdrm A, 845sf





### 2928 Yonge St, North York - 2 Bdrm B, 845sf





# 2932 Yonge St, Toronto - Bachelor A, 425sf





### 2932 Yonge St, Toronto - Bachelor B, 455sf





### 2932 Yonge St, Toronto - Bachelor C, 320sf





# 2932 Yonge St, Toronto - Bachelor D, 565sf





### 2932 Yonge St, Toronto - Bachelor E, 375sf





# 2932 Yonge St, Toronto - 1 Bdrm A, 685sf





### 2932 Yonge St, Toronto - 1 Bdrm B, 575sf





# 2932 Yonge St, Toronto - 1 Bdrm C, 665sf





### 2932 Yonge St, Toronto - 1 Bdrm D, 595sf





### 2932 Yonge St, Toronto - 1 Bdrm E, 615sf





# 2932 Yonge St, Toronto - 1 Bdrm F, 700sf





### 2932 Yonge St, Toronto - 1 Bdrm G, 665sf





# 2932 Yonge St, Toronto - 1 Bdrm H, 475sf





# 2932 Yonge St, Toronto - 2 Bdrm A, 830sf





# 2932 Yonge St, Toronto - 2 Bdrm B, 850sf





### 2932 Yonge St, Toronto - 2 Bdrm C, 780sf