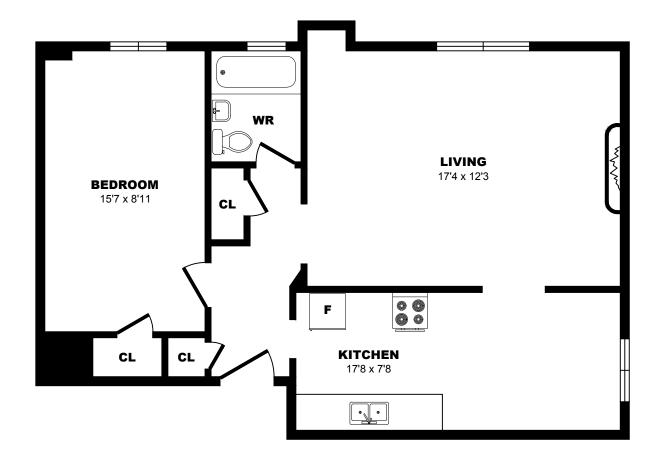

k - Bachelor B, 440sf





### 2928 Yonge St, North York - Bachelor C, 340sf





#### 2928 Yonge St, North York - 1 Bdrm A, 730sf





## 2928 Yonge St, North York - 1 Bdrm B, 670sf





### 2928 Yonge St, North York - 1 Bdrm C, 585sf





### 2928 Yonge St, North York - 1 Bdrm D, 510sf





### 2928 Yonge St, North York - 2 Bdrm A, 845sf





### 2928 Yonge St, North York - 2 Bdrm B, 845sf





# 2932 Yonge St, Toronto - Bachelor A, 425sf





### 2932 Yonge St, Toronto - Bachelor B, 455sf





### 2932 Yonge St, Toronto - Bachelor C, 320sf





# 2932 Yonge St, Toronto - Bachelor D, 565sf





### 2932 Yonge St, Toronto - Bachelor E, 375sf





# 2932 Yonge St, Toronto - 1 Bdrm A, 685sf





### 2932 Yonge St, Toronto - 1 Bdrm B, 575sf





# 2932 Yonge St, Toronto - 1 Bdrm C, 665sf





### 2932 Yonge St, Toronto - 1 Bdrm D, 595sf





### 2932 Yonge St, Toronto - 1 Bdrm E, 615sf





# 2932 Yonge St, Toronto - 1 Bdrm F, 700sf





### 2932 Yonge St, Toronto - 1 Bdrm G, 665sf





# 2932 Yonge St, Toronto - 1 Bdrm H, 475sf





# 2932 Yonge St, Toronto - 2 Bdrm A, 830sf





# 2932 Yonge St, Toronto - 2 Bdrm B, 850sf





### 2932 Yonge St, Toronto - 2 Bdrm C, 780sf