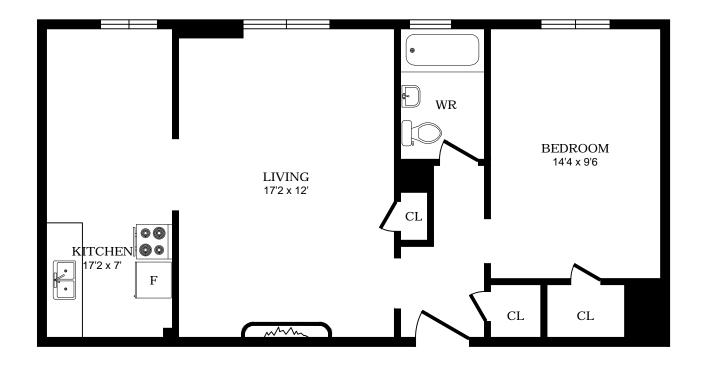

### 1 Cheritan Ave, Toronto - Bachelor A, 460sf





#### 1 Cheritan Ave, Toronto - Bachelor B, 380sf





# 1 Cheritan Ave, Toronto - Bachelor C, 380sf





# 1 Cheritan Ave, Toronto - Bachelor D, 330sf





### 1 Cheritan Ave, Toronto - Bachelor E, 380sf





#### 1 Cheritan Ave, Toronto - Bachelor F, 450sf





### 1 Cheritan Ave, Toronto - Bachelor G, 460sf





# 1 Cheritan Ave, Toronto - 1 Bdrm A, 610sf





### 1 Cheritan Ave, Toronto - 1 Bdrm B, 520sf





### 1 Cheritan Ave, Toronto - 1 Bdrm C, 610sf





#### 1 Cheritan Ave, Toronto - 1 Bdrm D, 650sf





### 1 Cheritan Ave, Toronto - 1 Bdrm E, 630sf





## 1 Cheritan Ave, Toronto - 1 Bdrm F, 680sf





### 1 Cheritan Ave, Toronto - 1 Bdrm G, 720sf





### 1 Cheritan Ave, Toronto - 1 Bdrm H, 695sf





# 1 Cheritan Ave, Toronto - 1 Bdrm I, 615sf





# 1 Cheritan Ave, Toronto - 1 Bdrm J, 595sf





### 1 Cheritan Ave, Toronto - 1 Bdrm K, 615sf





# 1 Cheritan Ave, Toronto - 1 Bdrm L, 720sf





### 1 Cheritan Ave, Toronto - 1 Bdrm M, 680sf





#### 1 Cheritan Ave, Toronto - 1 Bdrm N, 650sf





#### 1 Cheritan Ave, Toronto - 1 Bdrm O, 630sf





### 1 Cheritan Ave, Toronto - 1 Bdrm P, 610sf





# 1 Cheritan Ave, Toronto - 1 Bdrm Q, 520sf





### 1 Cheritan Ave, Toronto - 1 Bdrm R, 610sf





### 1 Cheritan Ave, Toronto - 2 Bdrm A,