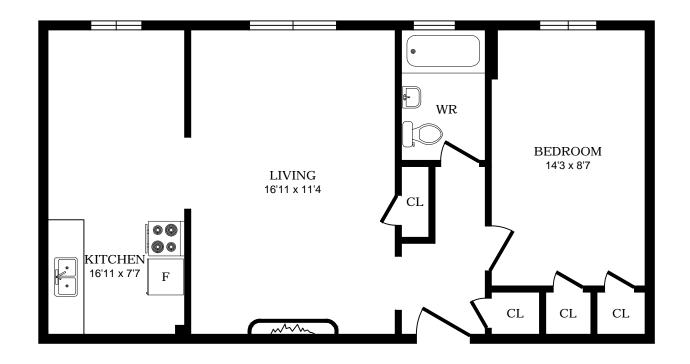

tan Ave, Toronto - Bachelor F, 450sf





### 1 Cheritan Ave, Toronto - Bachelor G, 460sf





# 1 Cheritan Ave, Toronto - 1 Bdrm A, 610sf





### 1 Cheritan Ave, Toronto - 1 Bdrm B, 520sf





### 1 Cheritan Ave, Toronto - 1 Bdrm C, 610sf





#### 1 Cheritan Ave, Toronto - 1 Bdrm D, 650sf





### 1 Cheritan Ave, Toronto - 1 Bdrm E, 630sf





## 1 Cheritan Ave, Toronto - 1 Bdrm F, 680sf





### 1 Cheritan Ave, Toronto - 1 Bdrm G, 720sf





### 1 Cheritan Ave, Toronto - 1 Bdrm H, 695sf





# 1 Cheritan Ave, Toronto - 1 Bdrm I, 615sf





# 1 Cheritan Ave, Toronto - 1 Bdrm J, 595sf





### 1 Cheritan Ave, Toronto - 1 Bdrm K, 615sf





# 1 Cheritan Ave, Toronto - 1 Bdrm L, 720sf





### 1 Cheritan Ave, Toronto - 1 Bdrm M, 680sf





#### 1 Cheritan Ave, Toronto - 1 Bdrm N, 650sf





#### 1 Cheritan Ave, Toronto - 1 Bdrm O, 630sf





### 1 Cheritan Ave, Toronto - 1 Bdrm P, 610sf





# 1 Cheritan Ave, Toronto - 1 Bdrm Q, 520sf





### 1 Cheritan Ave, Toronto - 1 Bdrm R, 610sf





### 1 Cheritan Ave, Toronto - 2 Bdrm A, 760sf





### 1 Cheritan Ave, Toronto - 2 Bdrm B, 880sf





### 1 Cheritan Ave, Toronto - 2 Bdrm C, 880sf





#### 2928 Yonge St, North York - Bachelor A, 515sf





### 2928 Yonge St, North York - Bachelor B, 440sf





### 2928 Yonge St, North York - Bachelor C, 340sf





#### 2928 Yonge St, North York - 1 Bdrm A, 730sf





## 2928 Yonge St, North York - 1 Bdrm B, 670sf





### 2928 Yonge St, North York - 1 Bdrm C, 585sf





### 2928 Yonge St, North York - 1 Bdrm D, 510sf





### 2928 Yonge St, North York - 2 Bdrm A, 845sf





### 2928 Yo