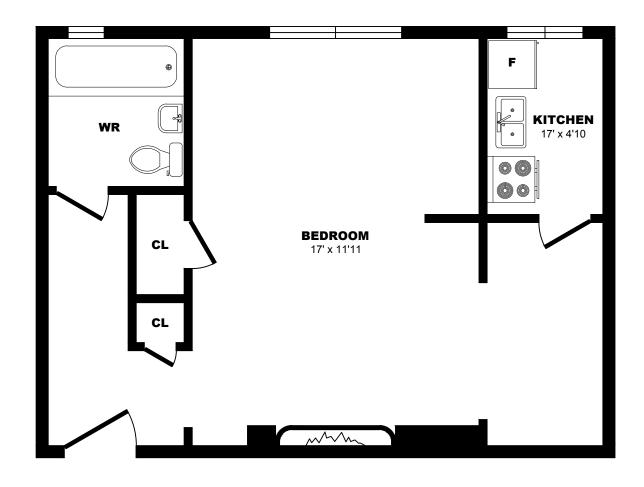

760sf





### 1 Cheritan Ave, Toronto - 2 Bdrm B, 880sf





### 1 Cheritan Ave, Toronto - 2 Bdrm C, 880sf





#### 2928 Yonge St, North York - Bachelor A, 515sf





### 2928 Yonge St, North York - Bachelor B, 440sf





### 2928 Yonge St, North York - Bachelor C, 340sf





#### 2928 Yonge St, North York - 1 Bdrm A, 730sf





## 2928 Yonge St, North York - 1 Bdrm B, 670sf





### 2928 Yonge St, North York - 1 Bdrm C, 585sf





### 2928 Yonge St, North York - 1 Bdrm D, 510sf





### 2928 Yonge St, North York - 2 Bdrm A, 845sf





### 2928 Yonge St, North York - 2 Bdrm B, 845sf





# 2932 Yonge St, Toronto - Bachelor A, 425sf





### 2932 Yonge St, Toronto - Bachelor B, 455sf





### 2932 Yonge St, Toronto - Bachelor C, 320sf





# 2932 Yonge St, Toronto - Bachelor D, 565sf





### 2932 Yonge St, Toronto - Bachelor E, 375sf





# 2932 Yonge St, Toronto - 1 Bdrm A, 685sf





### 2932 Yonge St, Toronto - 1 Bdrm B, 575sf





# 2932 Yonge St, Toronto - 1 Bdrm C, 665sf





### 2932 Yonge St, Toronto - 1 Bdrm D, 595sf





### 2932 Yonge St, Toronto - 1 Bdrm E, 615sf





# 2932 Yonge St, Toronto - 1 Bdrm F, 700sf





### 2932 Yonge St, Toronto - 1 Bdrm G, 665sf





# 2932 Yonge St, Toronto - 1 Bdrm H, 475sf





# 2932 Yonge St, Toronto - 2 Bdrm A, 830sf





# 2932 Yonge St, Toronto - 2 Bdrm B, 850sf





### 2932 Yonge St, Toronto - 2 Bdrm C, 780sf