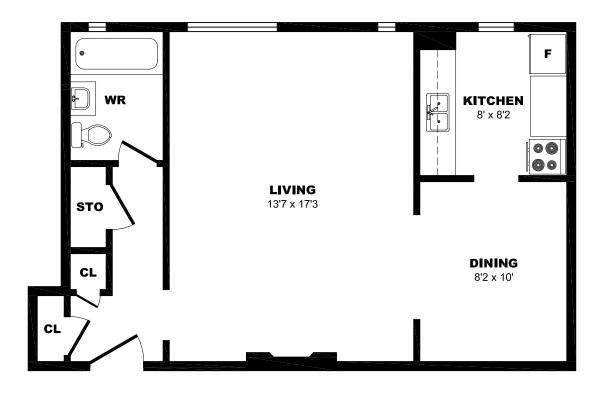

eritan Ave, Toronto - 1 Bdrm F, 680sf





### 1 Cheritan Ave, Toronto - 1 Bdrm G, 720sf





### 1 Cheritan Ave, Toronto - 1 Bdrm H, 695sf





# 1 Cheritan Ave, Toronto - 1 Bdrm I, 615sf





# 1 Cheritan Ave, Toronto - 1 Bdrm J, 595sf





### 1 Cheritan Ave, Toronto - 1 Bdrm K, 615sf





# 1 Cheritan Ave, Toronto - 1 Bdrm L, 720sf





### 1 Cheritan Ave, Toronto - 1 Bdrm M, 680sf





#### 1 Cheritan Ave, Toronto - 1 Bdrm N, 650sf





#### 1 Cheritan Ave, Toronto - 1 Bdrm O, 630sf





### 1 Cheritan Ave, Toronto - 1 Bdrm P, 610sf





# 1 Cheritan Ave, Toronto - 1 Bdrm Q, 520sf





### 1 Cheritan Ave, Toronto - 1 Bdrm R, 610sf





### 1 Cheritan Ave, Toronto - 2 Bdrm A, 760sf





### 1 Cheritan Ave, Toronto - 2 Bdrm B, 880sf





### 1 Cheritan Ave, Toronto - 2 Bdrm C, 880sf





#### 2928 Yonge St, North York - Bachelor A, 515sf





### 2928 Yonge St, North York - Bachelor B, 440sf





### 2928 Yonge St, North York - Bachelor C, 340sf





#### 2928 Yonge St, North York - 1 Bdrm A, 730sf





## 2928 Yonge St, North York - 1 Bdrm B, 670sf





### 2928 Yonge St, North York - 1 Bdrm C, 585sf





### 2928 Yonge St, North York - 1 Bdrm D, 510sf





### 2928 Yonge St, North York - 2 Bdrm A, 845sf





### 2928 Yonge St, North York - 2 Bdrm B, 845sf





# 2932 Yonge St, Toronto - Bachelor A, 425sf





### 2932 Yonge St, Toronto - Bachelor B, 455sf





### 2932 Yonge St, Toronto - Bachelor C, 320sf





# 2932 Yonge St, Toronto - Bachelor D, 565sf





### 2932 Yonge St, Toronto - Bachelor E, 375sf





# 2932 Yonge St, Toronto - 1 Bdrm A, 685sf





### 2932 Y