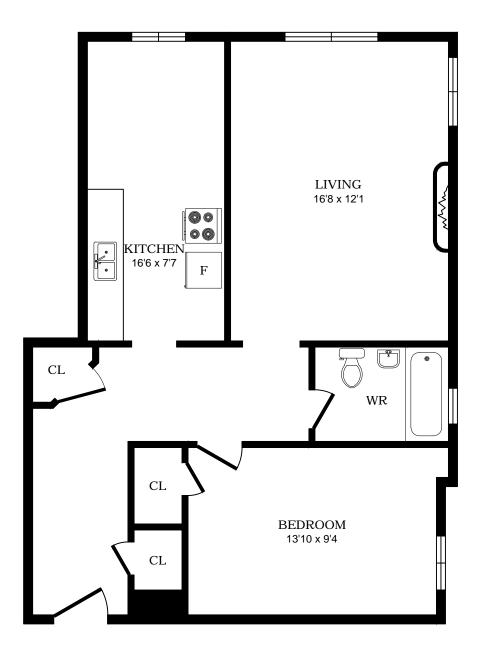

Ave, Toronto - Bachelor D, 330sf





### 1 Cheritan Ave, Toronto - Bachelor E, 380sf





#### 1 Cheritan Ave, Toronto - Bachelor F, 450sf





### 1 Cheritan Ave, Toronto - Bachelor G, 460sf





# 1 Cheritan Ave, Toronto - 1 Bdrm A, 610sf





### 1 Cheritan Ave, Toronto - 1 Bdrm B, 520sf





### 1 Cheritan Ave, Toronto - 1 Bdrm C, 610sf





#### 1 Cheritan Ave, Toronto - 1 Bdrm D, 650sf





### 1 Cheritan Ave, Toronto - 1 Bdrm E, 630sf





## 1 Cheritan Ave, Toronto - 1 Bdrm F, 680sf





### 1 Cheritan Ave, Toronto - 1 Bdrm G, 720sf





### 1 Cheritan Ave, Toronto - 1 Bdrm H, 695sf





# 1 Cheritan Ave, Toronto - 1 Bdrm I, 615sf





# 1 Cheritan Ave, Toronto - 1 Bdrm J, 595sf





### 1 Cheritan Ave, Toronto - 1 Bdrm K, 615sf





# 1 Cheritan Ave, Toronto - 1 Bdrm L, 720sf





### 1 Cheritan Ave, Toronto - 1 Bdrm M, 680sf





#### 1 Cheritan Ave, Toronto - 1 Bdrm N, 650sf





#### 1 Cheritan Ave, Toronto - 1 Bdrm O, 630sf





### 1 Cheritan Ave, Toronto - 1 Bdrm P, 610sf





# 1 Cheritan Ave, Toronto - 1 Bdrm Q, 520sf





### 1 Cheritan Ave, Toronto - 1 Bdrm R, 610sf





### 1 Cheritan Ave, Toronto - 2 Bdrm A, 760sf





### 1 Cheritan Ave, Toronto - 2 Bdrm B, 880sf





### 1 Cheritan Ave, Toronto - 2 Bdrm C, 880sf





#### 2928 Yonge St, North York - Bachelor A, 515sf





### 2928 Yonge St, North York - Bachelor B, 440sf





### 2928 Yonge St, North York - Bachelor C, 340sf





#### 2928 Yonge St, North York - 1 Bdrm A, 730sf





## 2928 Yonge St, North York - 1 Bdrm B, 670sf





### 2928 Yonge St, North York - 1 Bdrm C, 585sf





### 2928 Yonge