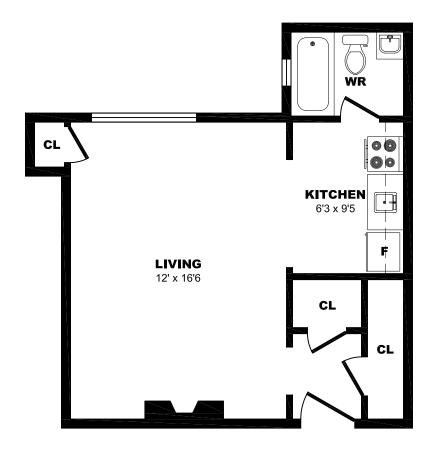

e, Toronto - 1 Bdrm H, 695sf





# 1 Cheritan Ave, Toronto - 1 Bdrm I, 615sf





# 1 Cheritan Ave, Toronto - 1 Bdrm J, 595sf





### 1 Cheritan Ave, Toronto - 1 Bdrm K, 615sf





# 1 Cheritan Ave, Toronto - 1 Bdrm L, 720sf





### 1 Cheritan Ave, Toronto - 1 Bdrm M, 680sf





#### 1 Cheritan Ave, Toronto - 1 Bdrm N, 650sf





#### 1 Cheritan Ave, Toronto - 1 Bdrm O, 630sf





### 1 Cheritan Ave, Toronto - 1 Bdrm P, 610sf





# 1 Cheritan Ave, Toronto - 1 Bdrm Q, 520sf





### 1 Cheritan Ave, Toronto - 1 Bdrm R, 610sf





### 1 Cheritan Ave, Toronto - 2 Bdrm A, 760sf





### 1 Cheritan Ave, Toronto - 2 Bdrm B, 880sf





### 1 Cheritan Ave, Toronto - 2 Bdrm C, 880sf





#### 2928 Yonge St, North York - Bachelor A, 515sf





### 2928 Yonge St, North York - Bachelor B, 440sf





### 2928 Yonge St, North York - Bachelor C, 340sf





#### 2928 Yonge St, North York - 1 Bdrm A, 730sf





## 2928 Yonge St, North York - 1 Bdrm B, 670sf





### 2928 Yonge St, North York - 1 Bdrm C, 585sf





### 2928 Yonge St, North York - 1 Bdrm D, 510sf





### 2928 Yonge St, North York - 2 Bdrm A, 845sf





### 2928 Yonge St, North York - 2 Bdrm B, 845sf





# 2932 Yonge St, Toronto - Bachelor A, 425sf





### 2932 Yonge St, Toronto - Bachelor B, 455sf





### 2932 Yonge St, Toronto - Bachelor C, 320sf





# 2932 Yonge St, Toronto - Bachelor D, 565sf





### 2932 Yonge St, Toronto - Bachelor E, 375sf





# 2932 Yonge St, Toronto - 1 Bdrm A, 685sf





### 2932 Yonge St, Toronto - 1 Bdrm B, 575sf





# 2932 Yonge St, Toronto - 1 Bdrm C, 665sf





### 2932 Yonge St, Toro