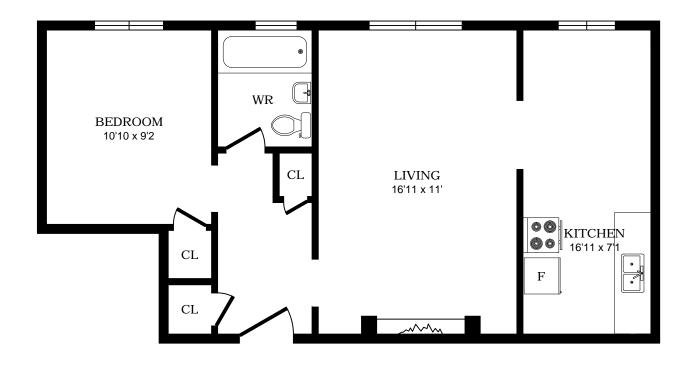

### 1 Cheritan Ave, Toronto - Bachelor A, 460sf





#### 1 Cheritan Ave, Toronto - Bachelor B, 380sf





# 1 Cheritan Ave, Toronto - Bachelor C, 380sf





# 1 Cheritan Ave, Toronto - Bachelor D, 330sf





### 1 Cheritan Ave, Toronto - Bachelor E, 380sf





#### 1 Cheritan Ave, Toronto - Bachelor F, 450sf





### 1 Cheritan Ave, Toronto - Bachelor G, 460sf





# 1 Cheritan Ave, Toronto - 1 Bdrm A, 610sf





### 1 Cheritan Ave, Toronto - 1 Bdrm B, 520sf





### 1 Cheritan Ave, Toronto - 1 Bdrm C, 610sf





#### 1 Cheritan Ave, Toronto - 1 Bdrm D, 650sf





### 1 Cheritan Ave, Toronto - 1 Bdrm E, 630sf





## 1 Cheritan Ave, Toronto - 1 Bdrm F, 680sf





### 1 Cheritan Ave, Toronto - 1 Bdrm G, 720sf





### 1 Cheritan Ave, Toronto - 1 Bdrm H, 695sf





# 1 Cheritan Ave, Toronto - 1 Bdrm I, 615sf





# 1 Cheritan Ave, Toronto - 1 Bdrm J, 595sf





### 1 Cheritan Ave, Toronto - 1 Bdrm K, 615sf





# 1 Cheritan Ave, Toronto - 1 Bdrm L, 720sf





### 1 Cheritan Ave, Toronto - 1 Bdrm M, 680sf





#### 1 Cheritan Ave, Toronto - 1 Bdrm N, 650sf





#### 1 Cheritan Ave, Toronto - 1 Bdrm O, 630sf





### 1 Cheritan Ave, Toronto - 1 Bdrm P, 610sf





# 1 Cheritan Ave, Toronto - 1 Bdrm Q,