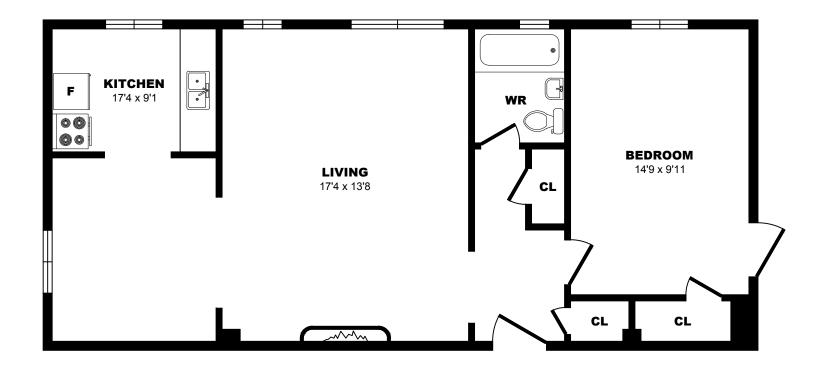

e St, North York - 1 Bdrm B, 670sf





### 2928 Yonge St, North York - 1 Bdrm C, 585sf





### 2928 Yonge St, North York - 1 Bdrm D, 510sf





### 2928 Yonge St, North York - 2 Bdrm A, 845sf





### 2928 Yonge St, North York - 2 Bdrm B, 845sf





# 2932 Yonge St, Toronto - Bachelor A, 425sf





### 2932 Yonge St, Toronto - Bachelor B, 455sf





### 2932 Yonge St, Toronto - Bachelor C, 320sf





# 2932 Yonge St, Toronto - Bachelor D, 565sf





### 2932 Yonge St, Toronto - Bachelor E, 375sf





# 2932 Yonge St, Toronto - 1 Bdrm A, 685sf





### 2932 Yonge St, Toronto - 1 Bdrm B, 575sf





# 2932 Yonge St, Toronto - 1 Bdrm C, 665sf





### 2932 Yonge St, Toronto - 1 Bdrm D, 595sf





### 2932 Yonge St, Toronto - 1 Bdrm E, 615sf





# 2932 Yonge St, Toronto - 1 Bdrm F, 700sf





### 2932 Yonge St, Toronto - 1 Bdrm G, 665sf





# 2932 Yonge St, Toronto - 1 Bdrm H, 475sf





# 2932 Yonge St, Toronto - 2 Bdrm A, 830sf





# 2932 Yonge St, Toronto - 2 Bdrm B, 850sf





### 2932 Yonge St, Toronto - 2 Bdrm C, 780sf