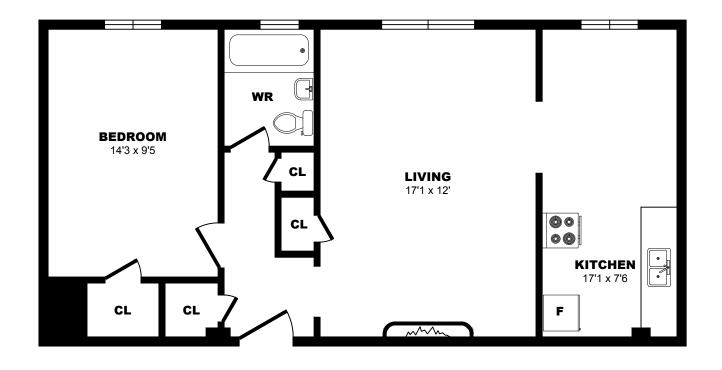

C, 880sf





#### 2928 Yonge St, North York - Bachelor A, 515sf





### 2928 Yonge St, North York - Bachelor B, 440sf





### 2928 Yonge St, North York - Bachelor C, 340sf





#### 2928 Yonge St, North York - 1 Bdrm A, 730sf





## 2928 Yonge St, North York - 1 Bdrm B, 670sf





### 2928 Yonge St, North York - 1 Bdrm C, 585sf





### 2928 Yonge St, North York - 1 Bdrm D, 510sf





### 2928 Yonge St, North York - 2 Bdrm A, 845sf





### 2928 Yonge St, North York - 2 Bdrm B, 845sf





# 2932 Yonge St, Toronto - Bachelor A, 425sf





### 2932 Yonge St, Toronto - Bachelor B, 455sf





### 2932 Yonge St, Toronto - Bachelor C, 320sf





# 2932 Yonge St, Toronto - Bachelor D, 565sf





### 2932 Yonge St, Toronto - Bachelor E, 375sf





# 2932 Yonge St, Toronto - 1 Bdrm A, 685sf





### 2932 Yonge St, Toronto - 1 Bdrm B, 575sf





# 2932 Yonge St, Toronto - 1 Bdrm C, 665sf





### 2932 Yonge St, Toronto - 1 Bdrm D, 595sf





### 2932 Yonge St, Toronto - 1 Bdrm E, 615sf





# 2932 Yonge St, Toronto - 1 Bdrm F, 700sf





### 2932 Yonge St, Toronto - 1 Bdrm G, 665sf





# 2932 Yonge St, Toronto - 1 Bdrm H, 475sf





# 2932 Yonge St, Toronto - 2 Bdrm A, 830sf





# 2932 Yonge St, Toronto - 2 Bdrm B, 850sf





### 2932 Yonge St, Toronto - 2 Bdrm C, 780sf