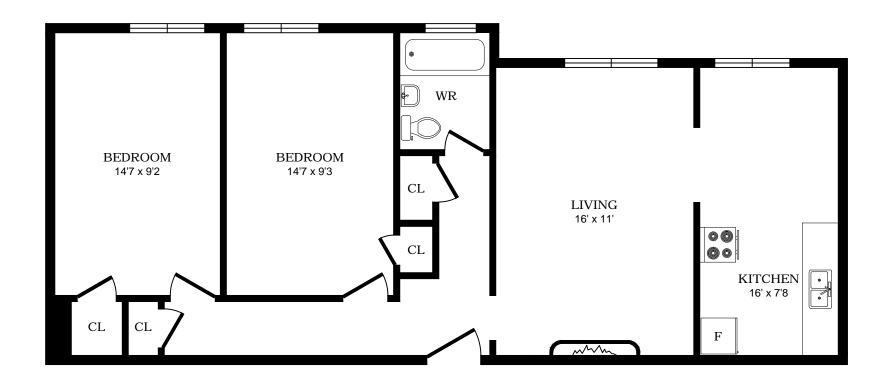

eritan Ave, Toronto - 1 Bdrm C, 610sf





#### 1 Cheritan Ave, Toronto - 1 Bdrm D, 650sf





### 1 Cheritan Ave, Toronto - 1 Bdrm E, 630sf





## 1 Cheritan Ave, Toronto - 1 Bdrm F, 680sf





### 1 Cheritan Ave, Toronto - 1 Bdrm G, 720sf





### 1 Cheritan Ave, Toronto - 1 Bdrm H, 695sf





# 1 Cheritan Ave, Toronto - 1 Bdrm I, 615sf





# 1 Cheritan Ave, Toronto - 1 Bdrm J, 595sf





### 1 Cheritan Ave, Toronto - 1 Bdrm K, 615sf





# 1 Cheritan Ave, Toronto - 1 Bdrm L, 720sf





### 1 Cheritan Ave, Toronto - 1 Bdrm M, 680sf





#### 1 Cheritan Ave, Toronto - 1 Bdrm N, 650sf





#### 1 Cheritan Ave, Toronto - 1 Bdrm O, 630sf





### 1 Cheritan Ave, Toronto - 1 Bdrm P, 610sf





# 1 Cheritan Ave, Toronto - 1 Bdrm Q, 520sf





### 1 Cheritan Ave, Toronto - 1 Bdrm R, 610sf





### 1 Cheritan Ave, Toronto - 2 Bdrm A, 760sf





### 1 Cheritan Ave, Toronto - 2 Bdrm B, 880sf





### 1 Cheritan Ave, Toronto - 2 Bdrm C, 880sf





#### 2928 Yonge St, North York - Bachelor A, 515sf





### 2928 Yonge St, North York - Bachelor B, 440sf





### 2928 Yonge St, North York - Bachelor C, 340sf





#### 2928 Yonge St, North York - 1 Bdrm A, 730sf





## 2928 Yonge St, North York - 1 Bdrm B, 670sf





### 2928 Yonge St, North York - 1 Bdrm C, 585sf





### 2928 Yonge St, North York - 1 Bdrm D, 510sf





### 2928 Yonge St, North York - 2 Bdrm A, 845sf





### 2928 Yonge St, North York - 2 Bdrm B, 845sf





# 2932 Yonge St, Toronto - Bachelor A, 425sf





### 2932 Yonge St, Toronto - Bachelor B, 455sf





### 2932 Yonge St, Toronto - Bachelor C, 320sf





# 2932