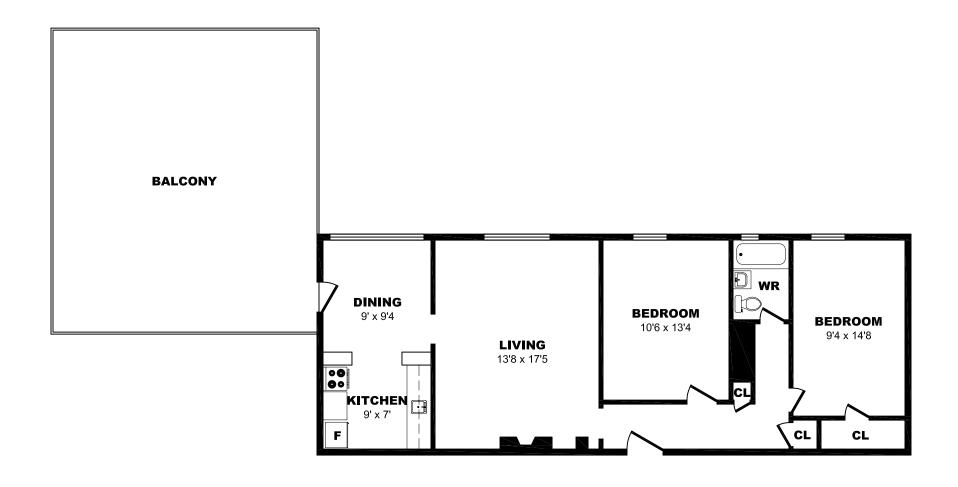

m M, 680sf





#### 1 Cheritan Ave, Toronto - 1 Bdrm N, 650sf





#### 1 Cheritan Ave, Toronto - 1 Bdrm O, 630sf





### 1 Cheritan Ave, Toronto - 1 Bdrm P, 610sf





# 1 Cheritan Ave, Toronto - 1 Bdrm Q, 520sf





### 1 Cheritan Ave, Toronto - 1 Bdrm R, 610sf





### 1 Cheritan Ave, Toronto - 2 Bdrm A, 760sf





### 1 Cheritan Ave, Toronto - 2 Bdrm B, 880sf





### 1 Cheritan Ave, Toronto - 2 Bdrm C, 880sf





#### 2928 Yonge St, North York - Bachelor A, 515sf





### 2928 Yonge St, North York - Bachelor B, 440sf





### 2928 Yonge St, North York - Bachelor C, 340sf





#### 2928 Yonge St, North York - 1 Bdrm A, 730sf





## 2928 Yonge St, North York - 1 Bdrm B, 670sf





### 2928 Yonge St, North York - 1 Bdrm C, 585sf





### 2928 Yonge St, North York - 1 Bdrm D, 510sf





### 2928 Yonge St, North York - 2 Bdrm A, 845sf





### 2928 Yonge St, North York - 2 Bdrm B, 845sf





# 2932 Yonge St, Toronto - Bachelor A, 425sf





### 2932 Yonge St, Toronto - Bachelor B, 455sf





### 2932 Yonge St, Toronto - Bachelor C, 320sf





# 2932 Yonge St, Toronto - Bachelor D, 565sf





### 2932 Yonge St, Toronto - Bachelor E, 375sf





# 2932 Yonge St, Toronto - 1 Bdrm A, 685sf





### 2932 Yonge St, Toronto - 1 Bdrm B, 575sf





# 2932 Yonge St, Toronto - 1 Bdrm C, 665sf





### 2932 Yonge St, Toronto - 1 Bdrm D, 595sf





### 2932 Yonge St, Toronto - 1 Bdrm E, 615sf





# 2932 Yonge St, Toronto - 1 Bdrm F, 700sf





### 2932 Yonge St, Toronto - 1 Bdrm G, 665sf





# 2932 Yonge St, Toronto - 1 Bdrm H, 475sf





# 2932 Yonge St, Toronto - 2 Bdrm A, 830sf