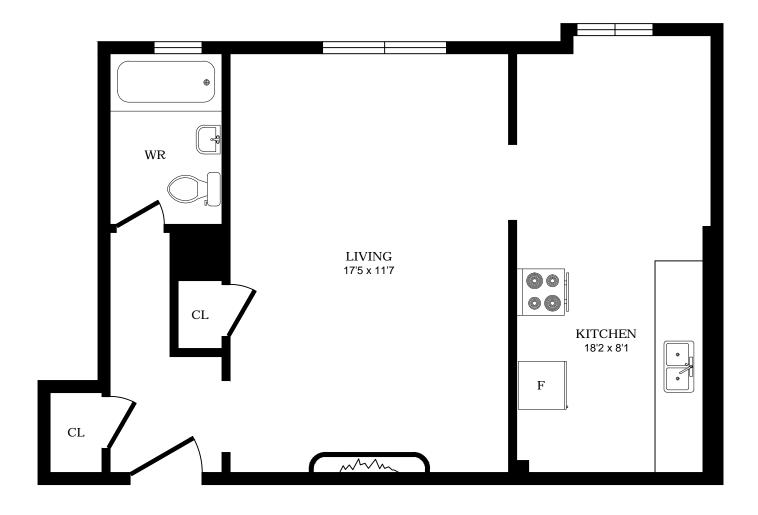

### 1 Cheritan Ave, Toronto - Bachelor A, 460sf





#### 1 Cheritan Ave, Toronto - Bachelor B, 380sf





# 1 Cheritan Ave, Toronto - Bachelor C, 380sf





# 1 Cheritan Ave, Toronto - Bachelor D, 330sf





### 1 Cheritan Ave, Toronto - Bachelor E, 380sf





#### 1 Cheritan Ave, Toronto - Bachelor F, 450sf





### 1 Cheritan Ave, Toronto - Bachelor G, 460sf





# 1 Cheritan Ave, Toronto - 1 Bdrm A, 610sf





### 1 Cheritan Ave, Toronto - 1 Bdrm B, 520sf





### 1 Cheritan Ave, Toronto - 1 Bdrm C, 610sf





#### 1 Cheritan Ave, Toronto - 1 Bdrm D, 650sf





### 1 Cheritan Ave, Toronto - 1 Bdrm E, 630sf





## 1 Cheritan Ave, Toronto - 1 Bdrm F, 680sf





### 1 Cheritan Ave, Toronto - 1 Bdrm G, 720sf





### 1 Cheritan Ave, Toronto - 1 Bdrm H, 695sf





# 1 Cheritan Ave, Toronto - 1 Bdrm I, 615sf





# 1 Cheritan Ave, Toronto - 1 Bdrm J, 595sf





### 1 Cheritan Ave, Toronto - 1 Bdrm K, 615sf





# 1 Cheritan Ave, Toronto - 1 Bdrm L, 720sf





### 1 Cheritan Ave, Toronto - 1 Bdrm M, 680sf





#### 1 Cheritan Ave, Toronto - 1 Bdrm N, 650sf





#### 1 Cheritan Ave, Toronto - 1 Bdrm