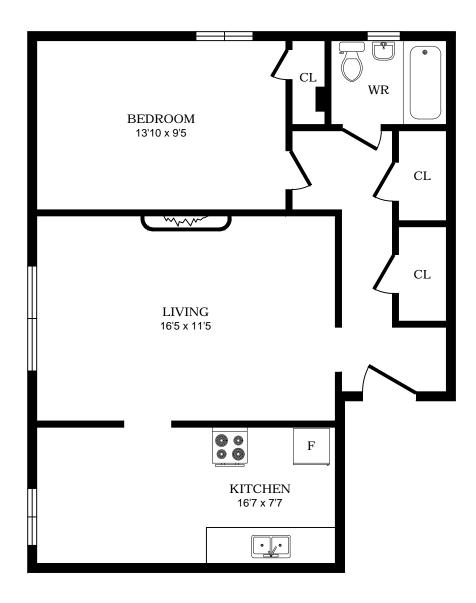

ronto - Bachelor A, 460sf





#### 1 Cheritan Ave, Toronto - Bachelor B, 380sf





# 1 Cheritan Ave, Toronto - Bachelor C, 380sf





# 1 Cheritan Ave, Toronto - Bachelor D, 330sf





### 1 Cheritan Ave, Toronto - Bachelor E, 380sf





#### 1 Cheritan Ave, Toronto - Bachelor F, 450sf





### 1 Cheritan Ave, Toronto - Bachelor G, 460sf





# 1 Cheritan Ave, Toronto - 1 Bdrm A, 610sf





### 1 Cheritan Ave, Toronto - 1 Bdrm B, 520sf





### 1 Cheritan Ave, Toronto - 1 Bdrm C, 610sf





#### 1 Cheritan Ave, Toronto - 1 Bdrm D, 650sf





### 1 Cheritan Ave, Toronto - 1 Bdrm E, 630sf





## 1 Cheritan Ave, Toronto - 1 Bdrm F, 680sf





### 1 Cheritan Ave, Toronto - 1 Bdrm G, 720sf





### 1 Cheritan Ave, Toronto - 1 Bdrm H, 695sf





# 1 Cheritan Ave, Toronto - 1 Bdrm I, 615sf





# 1 Cheritan Ave, Toronto - 1 Bdrm J, 595sf





### 1 Cheritan Ave, Toronto - 1 Bdrm K, 615sf





# 1 Cheritan Ave, Toronto - 1 Bdrm L, 720sf





### 1 Cheritan Ave, Toronto - 1 Bdrm M, 680sf





#### 1 Cheritan Ave, Toronto - 1 Bdrm N, 650sf





#### 1 Cheritan Ave, Toronto - 1 Bdrm O, 630sf





### 1 Cheritan Ave, Toronto - 1 Bdrm P, 610sf





# 1 Cheritan Ave, Toronto - 1 Bdrm Q, 520sf





### 1 Cheritan Ave, Toronto - 1 Bdrm R, 610sf





### 1 Cheritan Ave, Toronto - 2 Bdrm A, 760sf





### 1 Cheritan Ave, Toronto - 2 Bdrm B, 880sf





### 1 Cheritan Ave, Toronto - 2 Bdrm C, 880sf





#### 2928 Yonge St, North York - Bachelor A, 515sf





### 2928 Yonge St, North York - Bachelor B, 440sf





### 2928 Yonge St, North York - Bachelor C, 340sf





#### 2928 Yonge St, Nort