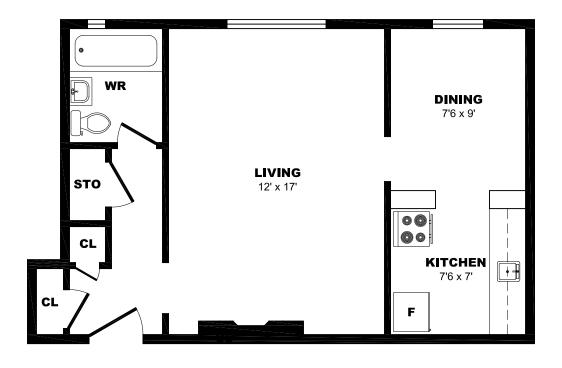

n Ave, Toronto - 1 Bdrm G, 720sf





### 1 Cheritan Ave, Toronto - 1 Bdrm H, 695sf





# 1 Cheritan Ave, Toronto - 1 Bdrm I, 615sf





# 1 Cheritan Ave, Toronto - 1 Bdrm J, 595sf





### 1 Cheritan Ave, Toronto - 1 Bdrm K, 615sf





# 1 Cheritan Ave, Toronto - 1 Bdrm L, 720sf





### 1 Cheritan Ave, Toronto - 1 Bdrm M, 680sf





#### 1 Cheritan Ave, Toronto - 1 Bdrm N, 650sf





#### 1 Cheritan Ave, Toronto - 1 Bdrm O, 630sf





### 1 Cheritan Ave, Toronto - 1 Bdrm P, 610sf





# 1 Cheritan Ave, Toronto - 1 Bdrm Q, 520sf





### 1 Cheritan Ave, Toronto - 1 Bdrm R, 610sf





### 1 Cheritan Ave, Toronto - 2 Bdrm A, 760sf





### 1 Cheritan Ave, Toronto - 2 Bdrm B, 880sf





### 1 Cheritan Ave, Toronto - 2 Bdrm C, 880sf





#### 2928 Yonge St, North York - Bachelor A, 515sf





### 2928 Yonge St, North York - Bachelor B, 440sf





### 2928 Yonge St, North York - Bachelor C, 340sf





#### 2928 Yonge St, North York - 1 Bdrm A, 730sf





## 2928 Yonge St, North York - 1 Bdrm B, 670sf





### 2928 Yonge St, North York - 1 Bdrm C, 585sf





### 2928 Yonge St, North York - 1 Bdrm D, 510sf





### 2928 Yonge St, North York - 2 Bdrm A, 845sf





### 2928 Yonge St, North York - 2 Bdrm B, 845sf





# 2932 Yonge St, Toronto - Bachelor A, 425sf





### 2932 Yonge St, Toronto - Bachelor B, 455sf





### 2932 Yonge St, Toronto - Bachelor C, 320sf





# 2932 Yonge St, Toronto - Bachelor D, 565sf





### 2932 Yonge St, Toronto - Bachelor E, 375sf





# 2932 Yonge St, Toronto - 1 Bdrm A, 685sf





### 2932 Yonge St, Toronto - 1 Bdrm B, 575sf





# 2932 Yonge St,