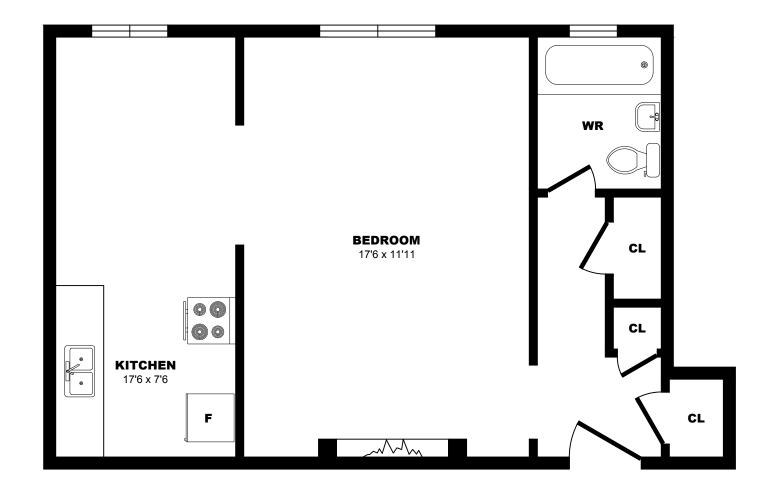

O, 630sf





### 1 Cheritan Ave, Toronto - 1 Bdrm P, 610sf





# 1 Cheritan Ave, Toronto - 1 Bdrm Q, 520sf





### 1 Cheritan Ave, Toronto - 1 Bdrm R, 610sf





### 1 Cheritan Ave, Toronto - 2 Bdrm A, 760sf





### 1 Cheritan Ave, Toronto - 2 Bdrm B, 880sf





### 1 Cheritan Ave, Toronto - 2 Bdrm C, 880sf





#### 2928 Yonge St, North York - Bachelor A, 515sf





### 2928 Yonge St, North York - Bachelor B, 440sf





### 2928 Yonge St, North York - Bachelor C, 340sf





#### 2928 Yonge St, North York - 1 Bdrm A, 730sf





## 2928 Yonge St, North York - 1 Bdrm B, 670sf





### 2928 Yonge St, North York - 1 Bdrm C, 585sf





### 2928 Yonge St, North York - 1 Bdrm D, 510sf





### 2928 Yonge St, North York - 2 Bdrm A, 845sf





### 2928 Yonge St, North York - 2 Bdrm B, 845sf





# 2932 Yonge St, Toronto - Bachelor A, 425sf





### 2932 Yonge St, Toronto - Bachelor B, 455sf





### 2932 Yonge St, Toronto - Bachelor C, 320sf





# 2932 Yonge St, Toronto - Bachelor D, 565sf





### 2932 Yonge St, Toronto - Bachelor E, 375sf





# 2932 Yonge St, Toronto - 1 Bdrm A, 685sf





### 2932 Yonge St, Toronto - 1 Bdrm B, 575sf





# 2932 Yonge St, Toronto - 1 Bdrm C, 665sf





### 2932 Yonge St, Toronto - 1 Bdrm D, 595sf





### 2932 Yonge St, Toronto - 1 Bdrm E, 615sf





# 2932 Yonge St, Toronto - 1 Bdrm F, 700sf





### 2932 Yonge St, Toronto - 1 Bdrm G, 665sf





# 2932 Yonge St, Toronto - 1 Bdrm H, 475sf





# 2932 Yonge St, Toronto - 2 Bdrm A, 830sf





# 2932 Yonge St, Toronto - 2 Bdrm B, 850sf





### 2932 Yonge St, Toronto - 2 Bdrm C, 780sf