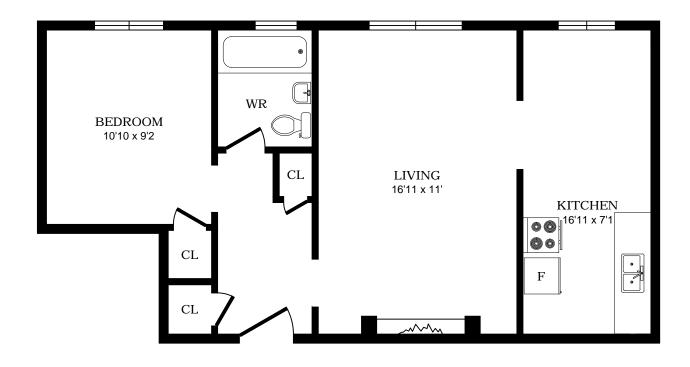

itan Ave, Toronto - 1 Bdrm A, 610sf





### 1 Cheritan Ave, Toronto - 1 Bdrm B, 520sf





### 1 Cheritan Ave, Toronto - 1 Bdrm C, 610sf





#### 1 Cheritan Ave, Toronto - 1 Bdrm D, 650sf





### 1 Cheritan Ave, Toronto - 1 Bdrm E, 630sf





## 1 Cheritan Ave, Toronto - 1 Bdrm F, 680sf





### 1 Cheritan Ave, Toronto - 1 Bdrm G, 720sf





### 1 Cheritan Ave, Toronto - 1 Bdrm H, 695sf





# 1 Cheritan Ave, Toronto - 1 Bdrm I, 615sf





# 1 Cheritan Ave, Toronto - 1 Bdrm J, 595sf





### 1 Cheritan Ave, Toronto - 1 Bdrm K, 615sf





# 1 Cheritan Ave, Toronto - 1 Bdrm L, 720sf





### 1 Cheritan Ave, Toronto - 1 Bdrm M, 680sf





#### 1 Cheritan Ave, Toronto - 1 Bdrm N, 650sf





#### 1 Cheritan Ave, Toronto - 1 Bdrm O, 630sf





### 1 Cheritan Ave, Toronto - 1 Bdrm P, 610sf





# 1 Cheritan Ave, Toronto - 1 Bdrm Q, 520sf





### 1 Cheritan Ave, Toronto - 1 Bdrm R, 610sf





### 1 Cheritan Ave, Toronto - 2 Bdrm A, 760sf





### 1 Cheritan Ave, Toronto - 2 Bdrm B, 880sf





### 1 Cheritan Ave, Toronto - 2 Bdrm C, 880sf





#### 2928 Yonge St, North York - Bachelor A, 515sf





### 2928 Yonge St, North York - Bachelor B, 440sf





### 2928 Yonge St, North York - Bachelor C, 340sf





#### 2928 Yonge St, North York - 1 Bdrm A, 730sf





## 2928 Yonge St, North York - 1 Bdrm B, 670sf





### 2928 Yonge St, North York - 1 Bdrm C, 585sf





### 2928 Yonge St, North York - 1 Bdrm D, 510sf





### 2928 Yonge St, North York - 2 Bdrm A, 845sf





### 2928 Yonge St, North York - 2 Bdrm B, 845sf





# 2932 Yonge St, Toronto - Bachelor A, 425sf





### 2932 Yo