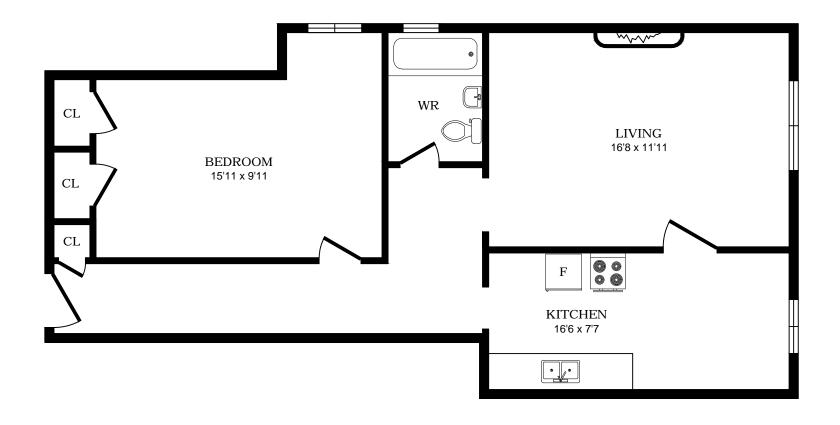

### 1 Cheritan Ave, Toronto - Bachelor A, 460sf





#### 1 Cheritan Ave, Toronto - Bachelor B, 380sf





# 1 Cheritan Ave, Toronto - Bachelor C, 380sf





# 1 Cheritan Ave, Toronto - Bachelor D, 330sf





### 1 Cheritan Ave, Toronto - Bachelor E, 380sf





#### 1 Cheritan Ave, Toronto - Bachelor F, 450sf





### 1 Cheritan Ave, Toronto - Bachelor G, 460sf





# 1 Cheritan Ave, Toronto - 1 Bdrm A, 610sf





### 1 Cheritan Ave, Toronto - 1 Bdrm B, 520sf





### 1 Cheritan Ave, Toronto - 1 Bdrm C, 610sf





#### 1 Cheritan Ave, Toronto - 1 Bdrm D, 650sf





### 1 Cheritan Ave, Toronto - 1 Bdrm E, 630sf





## 1 Cheritan Ave, Toronto - 1 Bdrm F, 680sf





### 1 Cheritan Ave, Toronto - 1 Bdrm G, 720sf





### 1 Cheritan Ave, Toronto - 1 Bdrm H, 695sf





# 1 Cheritan Ave, Toronto - 1 Bdrm I, 615sf





# 1 Cheritan Ave, Toronto - 1 Bdrm J, 595sf





### 1 Cheritan Ave, Toronto - 1 Bdrm K, 615sf





# 1 Cheritan Ave, Toronto - 1 Bdrm L, 720sf





### 1 Cheritan Ave, Toronto - 1 Bdrm M, 680sf





#### 1 Cheritan Ave, Toronto - 1 Bdrm N, 650sf





#### 1 Cheritan Ave, Toronto - 1 Bdrm O, 630sf





### 1 Cheritan Ave, Toronto - 1 Bdrm P, 610sf





# 1 Cheritan Ave, Toronto - 1 Bdrm Q, 520sf





### 1 Cheritan Ave, Toronto - 1 Bdrm R, 610sf





### 1 Cheritan Ave, Toronto - 2 Bdrm A, 760sf





### 1 Cheritan Ave, Toronto - 2 Bdrm B, 880sf





### 1 Cheritan Ave, Toronto - 2 Bdrm C, 880sf





#### 2928 Yonge St, North York - Bachel