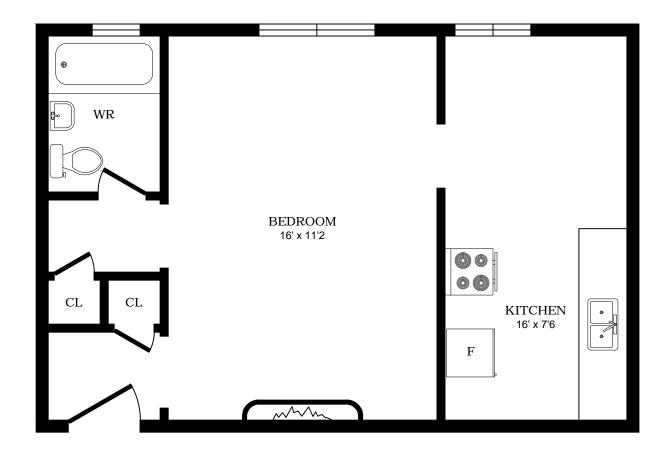

### 1 Cheritan Ave, Toronto - Bachelor A, 460sf





#### 1 Cheritan Ave, Toronto - Bachelor B, 380sf





# 1 Cheritan Ave, Toronto - Bachelor C, 380sf





# 1 Cheritan Ave, Toronto - Bachelor D, 330sf





### 1 Cheritan Ave, Toronto - Bachelor E, 380sf





#### 1 Cheritan Ave, Toronto - Bachelor F, 450sf





### 1 Cheritan Ave, Toronto - Bachelor G, 460sf





# 1 Cheritan Ave, Toronto - 1 Bdrm A, 610sf





### 1 Cheritan Ave, Toronto - 1 Bdrm B, 520sf





### 1 Cheritan Ave, Toronto - 1 Bdrm C, 610sf





#### 1 Cheritan Ave, Toronto - 1 Bdrm D, 650sf





### 1 Cheritan Ave, Toronto - 1 Bdrm E, 630sf





## 1 Cheritan Ave, Toronto - 1 Bdrm F, 680sf





### 1 Cheritan Ave, Toronto - 1 Bdrm G, 720sf





### 1 Cheritan Ave, Toronto - 1 Bdrm H, 695sf





# 1 Cheritan Ave, Toronto - 1 Bdrm I, 615sf





# 1 Cheritan Ave, Toronto -