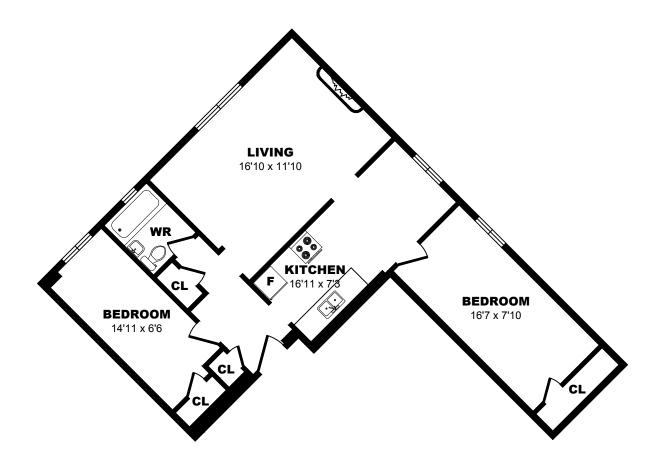

### 2928 Yonge St, North York - 2 Bdrm B, 845sf





# 2932 Yonge St, Toronto - Bachelor A, 425sf





### 2932 Yonge St, Toronto - Bachelor B, 455sf





### 2932 Yonge St, Toronto - Bachelor C, 320sf





# 2932 Yonge St, Toronto - Bachelor D, 565sf





### 2932 Yonge St, Toronto - Bachelor E, 375sf





# 2932 Yonge St, Toronto - 1 Bdrm A, 685sf





### 2932 Yonge St, Toronto - 1 Bdrm B, 575sf





# 2932 Yonge St, Toronto - 1 Bdrm C, 665sf





### 2932 Yonge St, Toronto - 1 Bdrm D, 595sf





### 2932 Yonge St, Toronto - 1 Bdrm E, 615sf





# 2932 Yonge St, Toronto - 1 Bdrm F, 700sf





### 2932 Yonge St, Toronto - 1 Bdrm G, 665sf





# 2932 Yonge St, Toronto - 1 Bdrm H, 475sf





# 2932 Yonge St, Toronto - 2 Bdrm A, 830sf





# 2932 Yonge St, Toronto - 2 Bdrm B, 850sf





### 2932 Yonge St, Toronto - 2 Bdrm C, 780sf