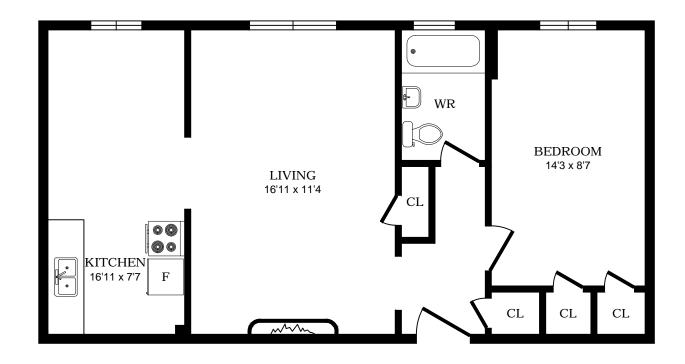

### 1 Cheritan Ave, Toronto - Bachelor A, 460sf





#### 1 Cheritan Ave, Toronto - Bachelor B, 380sf





# 1 Cheritan Ave, Toronto - Bachelor C, 380sf





# 1 Cheritan Ave, Toronto - Bachelor D, 330sf





### 1 Cheritan Ave, Toronto - Bachelor E, 380sf





#### 1 Cheritan Ave, Toronto - Bachelor F, 450sf





### 1 Cheritan Ave, Toronto - Bachelor G, 460sf





# 1 Cheritan Ave, Toronto - 1 Bdrm A, 610sf





### 1 Cheritan Ave, Toronto - 1 Bdrm B, 520sf





### 1 Cheritan Ave, Toronto - 1 Bdrm C, 610sf





#### 1 Cheritan Ave, Toronto - 1 Bdrm D, 650sf





### 1 Cheritan Ave, Toronto - 1 Bdrm E, 630sf





## 1 Cheritan Ave, Toronto - 1 Bdrm F, 680sf





### 1 Cheritan Ave, Toronto - 1 Bdrm G, 720sf





### 1 Cheritan Ave, Toronto - 1 Bdrm H, 695sf





# 1 Cheritan Ave, Toronto - 1 Bdrm I, 615sf





# 1 Cheritan Ave, Toronto - 1 Bdrm J, 595sf





### 1 Cheritan Ave, Toronto - 1 Bdrm K, 615sf





# 1 Cheritan Ave, Toronto - 1 Bdrm L, 720sf





### 1 Cheritan Ave, Toronto - 1 Bdrm M, 680sf





#### 1 Cheritan Ave, Toronto - 1 Bdrm N, 650sf





#### 1 Cheritan Ave, Toronto - 1 Bdrm O, 630sf





### 1 Cheritan Ave, Toronto - 1 Bdrm P, 610sf





# 1 Cheritan Ave, Toronto - 1 Bdrm Q, 520sf





### 1 Cheritan Ave, Toronto - 1 Bdrm R, 610sf





### 1 Cheritan Ave, Toronto - 2 Bdrm A, 760sf





### 1 Cheritan Ave, Toronto - 2 Bdrm B,