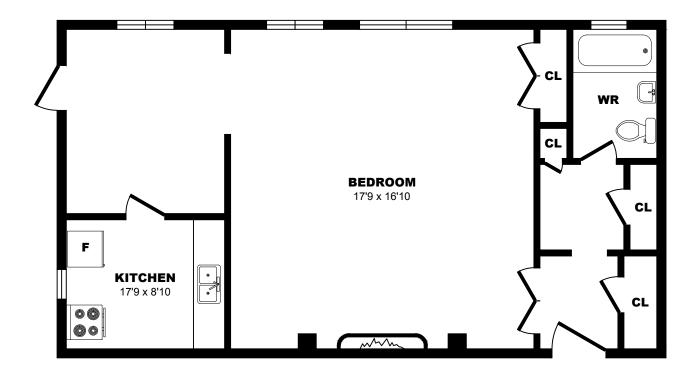

610sf





### 1 Cheritan Ave, Toronto - 2 Bdrm A, 760sf





### 1 Cheritan Ave, Toronto - 2 Bdrm B, 880sf





### 1 Cheritan Ave, Toronto - 2 Bdrm C, 880sf





#### 2928 Yonge St, North York - Bachelor A, 515sf





### 2928 Yonge St, North York - Bachelor B, 440sf





### 2928 Yonge St, North York - Bachelor C, 340sf





#### 2928 Yonge St, North York - 1 Bdrm A, 730sf





## 2928 Yonge St, North York - 1 Bdrm B, 670sf





### 2928 Yonge St, North York - 1 Bdrm C, 585sf





### 2928 Yonge St, North York - 1 Bdrm D, 510sf





### 2928 Yonge St, North York - 2 Bdrm A, 845sf





### 2928 Yonge St, North York - 2 Bdrm B, 845sf





# 2932 Yonge St, Toronto - Bachelor A, 425sf





### 2932 Yonge St, Toronto - Bachelor B, 455sf





### 2932 Yonge St, Toronto - Bachelor C, 320sf





# 2932 Yonge St, Toronto - Bachelor D, 565sf





### 2932 Yonge St, Toronto - Bachelor E, 375sf





# 2932 Yonge St, Toronto - 1 Bdrm A, 685sf





### 2932 Yonge St, Toronto - 1 Bdrm B, 575sf





# 2932 Yonge St, Toronto - 1 Bdrm C, 665sf





### 2932 Yonge St, Toronto - 1 Bdrm D, 595sf





### 2932 Yonge St, Toronto - 1 Bdrm E, 615sf





# 2932 Yonge St, Toronto - 1 Bdrm F, 700sf





### 2932 Yonge St, Toronto - 1 Bdrm G, 665sf





# 2932 Yonge St, Toronto - 1 Bdrm H, 475sf





# 2932 Yonge St, Toronto - 2 Bdrm A, 830sf





# 2932 Yonge St, Toronto - 2 Bdrm B, 850sf





### 2932 Yonge St, Toronto - 2 Bdrm C, 780sf