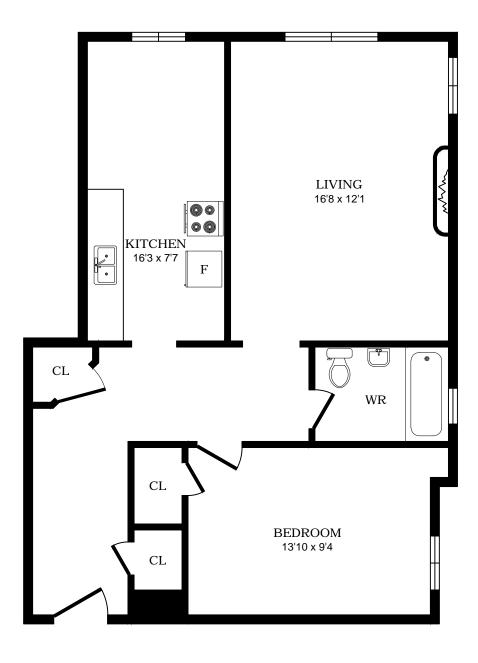

### 1 Cheritan Ave, Toronto - Bachelor A, 460sf





#### 1 Cheritan Ave, Toronto - Bachelor B, 380sf





# 1 Cheritan Ave, Toronto - Bachelor C, 380sf





# 1 Cheritan Ave, Toronto - Bachelor D, 330sf





### 1 Cheritan Ave, Toronto - Bachelor E, 380sf





#### 1 Cheritan Ave, Toronto - Bachelor F, 450sf





### 1 Cheritan Ave, Toronto - Bachelor G, 460sf





# 1 Cheritan Ave, Toronto - 1 Bdrm A, 610sf





### 1 Cheritan Ave, Toronto - 1 Bdrm B, 520sf





### 1 Cheritan Ave, Toronto - 1 Bdrm C, 610sf





#### 1 Cheritan Ave, Toronto - 1 Bdrm D, 650sf





### 1 Cheritan Ave, Toronto - 1 Bdrm E, 630sf





## 1 Cheritan Ave, Toronto - 1 Bdrm F, 680sf





### 1 Cheritan Ave, Toronto - 1 Bdrm G, 720sf





### 1 Cheritan Ave, Toronto - 1 Bdrm H, 695sf





# 1 Cheritan Ave, Toronto - 1 Bdrm I, 615sf





# 1 Cheritan Ave, Toronto - 1 Bdrm J, 595sf





### 1 Cheritan Ave, Toronto - 1 Bdrm K, 615sf





# 1 Cheritan Ave, Toronto - 1 Bdrm L, 720sf





### 1 Cheritan Ave, Toronto - 1 Bdrm M, 680sf





#### 1 Cheritan Ave, Toronto - 1 Bdrm N, 650sf





#### 1 Cheritan Ave, Toronto - 1 Bdrm O, 630sf





### 1 Cheritan Ave, Toronto - 1 Bdrm P, 610sf





# 1 Cheritan Ave, Toronto - 1 Bdrm Q, 520sf





### 1 Cheritan Ave, Toronto - 1 Bdrm R, 610sf





### 1 Cheritan Ave, Toronto - 2 Bdrm A, 760sf





### 1 Cheritan Ave, Toronto - 2 Bdrm B, 880sf





### 1 Cheritan Ave, Toronto - 2 Bdrm C,