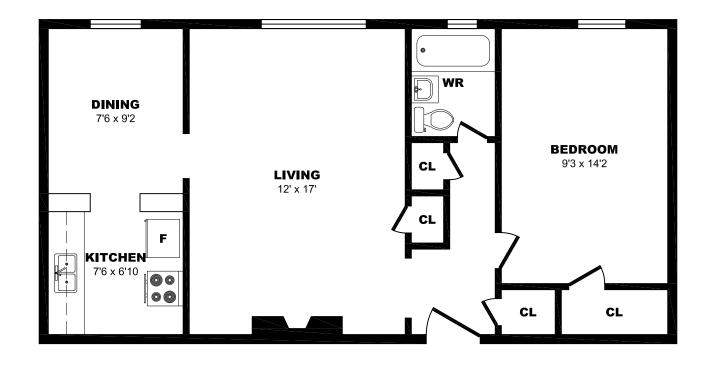

1 Bdrm K, 615sf





# 1 Cheritan Ave, Toronto - 1 Bdrm L, 720sf





### 1 Cheritan Ave, Toronto - 1 Bdrm M, 680sf





#### 1 Cheritan Ave, Toronto - 1 Bdrm N, 650sf





#### 1 Cheritan Ave, Toronto - 1 Bdrm O, 630sf





### 1 Cheritan Ave, Toronto - 1 Bdrm P, 610sf





# 1 Cheritan Ave, Toronto - 1 Bdrm Q, 520sf





### 1 Cheritan Ave, Toronto - 1 Bdrm R, 610sf





### 1 Cheritan Ave, Toronto - 2 Bdrm A, 760sf





### 1 Cheritan Ave, Toronto - 2 Bdrm B, 880sf





### 1 Cheritan Ave, Toronto - 2 Bdrm C, 880sf





#### 2928 Yonge St, North York - Bachelor A, 515sf





### 2928 Yonge St, North York - Bachelor B, 440sf





### 2928 Yonge St, North York - Bachelor C, 340sf





#### 2928 Yonge St, North York - 1 Bdrm A, 730sf





## 2928 Yonge St, North York - 1 Bdrm B, 670sf





### 2928 Yonge St, North York - 1 Bdrm C, 585sf





### 2928 Yonge St, North York - 1 Bdrm D, 510sf





### 2928 Yonge St, North York - 2 Bdrm A, 845sf





### 2928 Yonge St, North York - 2 Bdrm B, 845sf





# 2932 Yonge St, Toronto - Bachelor A, 425sf





### 2932 Yonge St, Toronto - Bachelor B, 455sf





### 2932 Yonge St, Toronto - Bachelor C, 320sf





# 2932 Yonge St, Toronto - Bachelor D, 565sf





### 2932 Yonge St, Toronto - Bachelor E, 375sf





# 2932 Yonge St, Toronto - 1 Bdrm A, 685sf





### 2932 Yonge St, Toronto - 1 Bdrm B, 575sf





# 2932 Yonge St, Toronto - 1 Bdrm C, 665sf





### 2932 Yonge St, Toronto - 1 Bdrm D, 595sf





### 2932 Yonge St, Toronto - 1 Bdrm E, 615sf





# 2932 Yonge St, Toronto - 1 Bdrm F, 700sf





### 2932 Yonge St, Toronto - 1 Bdrm