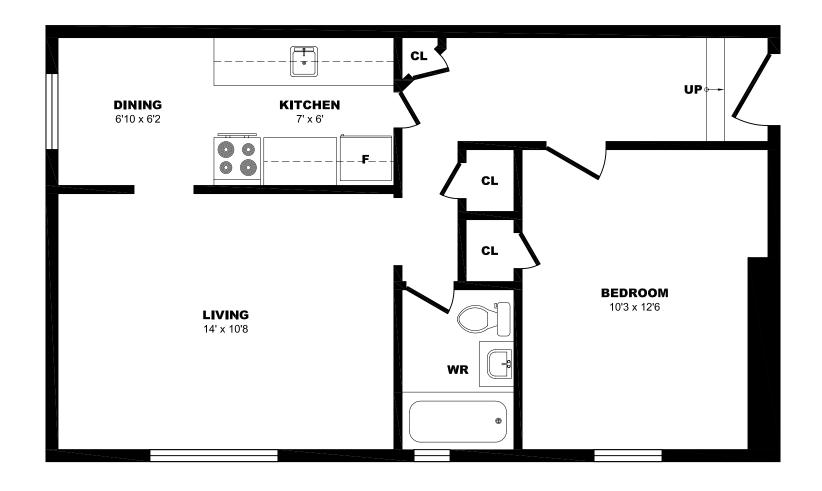

drm L, 720sf





### 1 Cheritan Ave, Toronto - 1 Bdrm M, 680sf





#### 1 Cheritan Ave, Toronto - 1 Bdrm N, 650sf





#### 1 Cheritan Ave, Toronto - 1 Bdrm O, 630sf





### 1 Cheritan Ave, Toronto - 1 Bdrm P, 610sf





# 1 Cheritan Ave, Toronto - 1 Bdrm Q, 520sf





### 1 Cheritan Ave, Toronto - 1 Bdrm R, 610sf





### 1 Cheritan Ave, Toronto - 2 Bdrm A, 760sf





### 1 Cheritan Ave, Toronto - 2 Bdrm B, 880sf





### 1 Cheritan Ave, Toronto - 2 Bdrm C, 880sf





#### 2928 Yonge St, North York - Bachelor A, 515sf





### 2928 Yonge St, North York - Bachelor B, 440sf





### 2928 Yonge St, North York - Bachelor C, 340sf





#### 2928 Yonge St, North York - 1 Bdrm A, 730sf





## 2928 Yonge St, North York - 1 Bdrm B, 670sf





### 2928 Yonge St, North York - 1 Bdrm C, 585sf





### 2928 Yonge St, North York - 1 Bdrm D, 510sf





### 2928 Yonge St, North York - 2 Bdrm A, 845sf





### 2928 Yonge St, North York - 2 Bdrm B, 845sf





# 2932 Yonge St, Toronto - Bachelor A, 425sf





### 2932 Yonge St, Toronto - Bachelor B, 455sf





### 2932 Yonge St, Toronto - Bachelor C, 320sf





# 2932 Yonge St, Toronto - Bachelor D, 565sf





### 2932 Yonge St, Toronto - Bachelor E, 375sf





# 2932 Yonge St, Toronto - 1 Bdrm A, 685sf





### 2932 Yonge St, Toronto - 1 Bdrm B, 575sf





# 2932 Yonge St, Toronto - 1 Bdrm C, 665sf





### 2932 Yonge St, Toronto - 1 Bdrm D, 595sf





### 2932 Yonge St, Toronto - 1 Bdrm E, 615sf





# 2932 Yonge St, Toronto - 1 Bdrm F, 700sf





### 2932 Yonge St, Toronto - 1 Bdrm G, 665sf





# 2932 Yonge St, Toronto - 1 Bdrm H, 47