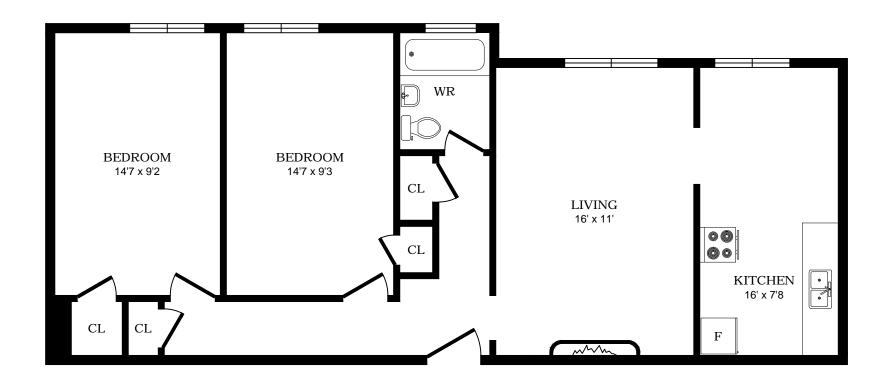

heritan Ave, Toronto - 1 Bdrm E, 630sf





## 1 Cheritan Ave, Toronto - 1 Bdrm F, 680sf





### 1 Cheritan Ave, Toronto - 1 Bdrm G, 720sf





### 1 Cheritan Ave, Toronto - 1 Bdrm H, 695sf





# 1 Cheritan Ave, Toronto - 1 Bdrm I, 615sf





# 1 Cheritan Ave, Toronto - 1 Bdrm J, 595sf





### 1 Cheritan Ave, Toronto - 1 Bdrm K, 615sf





# 1 Cheritan Ave, Toronto - 1 Bdrm L, 720sf





### 1 Cheritan Ave, Toronto - 1 Bdrm M, 680sf





#### 1 Cheritan Ave, Toronto - 1 Bdrm N, 650sf





#### 1 Cheritan Ave, Toronto - 1 Bdrm O, 630sf





### 1 Cheritan Ave, Toronto - 1 Bdrm P, 610sf





# 1 Cheritan Ave, Toronto - 1 Bdrm Q, 520sf





### 1 Cheritan Ave, Toronto - 1 Bdrm R, 610sf





### 1 Cheritan Ave, Toronto - 2 Bdrm A, 760sf





### 1 Cheritan Ave, Toronto - 2 Bdrm B, 880sf





### 1 Cheritan Ave, Toronto - 2 Bdrm C, 880sf





#### 2928 Yonge St, North York - Bachelor A, 515sf





### 2928 Yonge St, North York - Bachelor B, 440sf





### 2928 Yonge St, North York - Bachelor C, 340sf





#### 2928 Yonge St, North York - 1 Bdrm A, 730sf





## 2928 Yonge St, North York - 1 Bdrm B, 670sf





### 2928 Yonge St, North York - 1 Bdrm C, 585sf





### 2928 Yonge St, North York - 1 Bdrm D, 510sf





### 2928 Yonge St, North York - 2 Bdrm A, 845sf





### 2928 Yonge St, North York - 2 Bdrm B, 845sf





# 2932 Yonge St, Toronto - Bachelor A, 425sf





### 2932 Yonge St, Toronto - Bachelor B, 455sf





### 2932 Yonge St, Toronto - Bachelor C, 320sf





# 2932 Yonge St, Toronto - Bachelor D, 565sf





### 2932 Yonge St, Toronto - Bachelor E, 375sf





# 2932