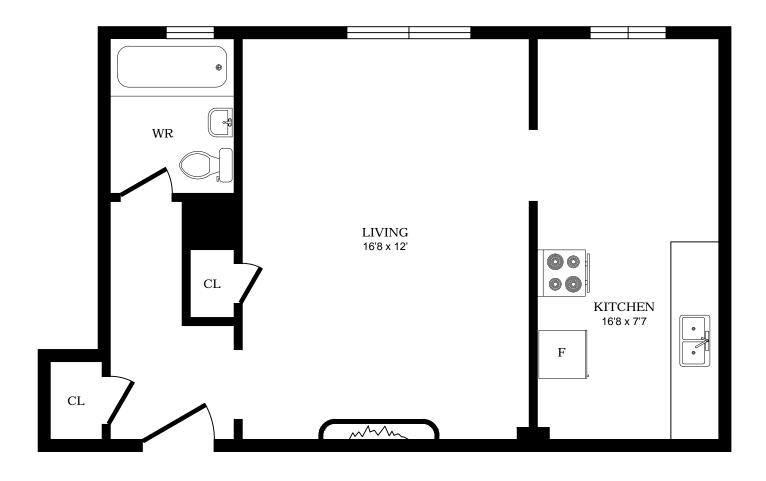

### 1 Cheritan Ave, Toronto - Bachelor A, 460sf





#### 1 Cheritan Ave, Toronto - Bachelor B, 380sf





# 1 Cheritan Ave, Toronto - Bachelor C, 380sf





# 1 Cheritan Ave, Toronto - Bachelor D, 330sf





### 1 Cheritan Ave, Toronto - Bachelor E, 380sf





#### 1 Cheritan Ave, Toronto - Bachelor F, 450sf





### 1 Cheritan Ave, Toronto - Bachelor G, 460sf





# 1 Cheritan Ave, Toronto - 1 Bdrm A, 610sf





### 1 Cheritan Ave, Toronto - 1 Bdrm B, 520sf





### 1 Cheritan Ave, Toronto - 1 Bdrm C, 610sf





#### 1 Cheritan Ave, Toronto - 1 Bdrm D, 650sf





### 1 Cheritan Ave, Toronto - 1 Bdrm E, 630sf





## 1 Cheritan Ave, Toronto - 1 Bdrm F, 680sf





### 1 Cheritan Ave, Toronto - 1 Bdrm G, 720sf





### 1 Cheritan Ave, Toronto - 1 Bdrm H, 695sf





# 1 Cheritan Ave, Toronto - 1 Bdrm I, 615sf





# 1 Cheritan Ave, Toronto - 1 Bdrm J, 595sf





### 1 Cheritan Ave, Toronto - 1 Bdrm K, 615sf





# 1 Cheritan Ave, Toronto - 1 Bdrm L, 720sf





### 1 Cheritan Ave, Toronto - 1 Bdrm M, 680sf





#### 1 Cheritan Ave, Toronto - 1 Bdr