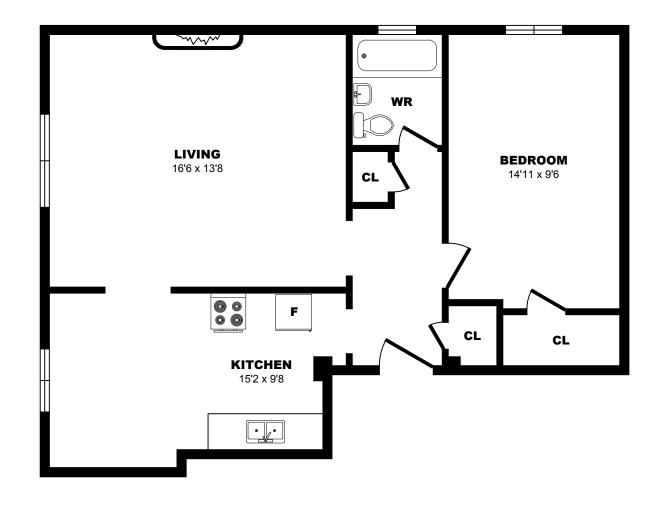

880sf





### 1 Cheritan Ave, Toronto - 2 Bdrm C, 880sf





#### 2928 Yonge St, North York - Bachelor A, 515sf





### 2928 Yonge St, North York - Bachelor B, 440sf





### 2928 Yonge St, North York - Bachelor C, 340sf





#### 2928 Yonge St, North York - 1 Bdrm A, 730sf





## 2928 Yonge St, North York - 1 Bdrm B, 670sf





### 2928 Yonge St, North York - 1 Bdrm C, 585sf





### 2928 Yonge St, North York - 1 Bdrm D, 510sf





### 2928 Yonge St, North York - 2 Bdrm A, 845sf





### 2928 Yonge St, North York - 2 Bdrm B, 845sf





# 2932 Yonge St, Toronto - Bachelor A, 425sf





### 2932 Yonge St, Toronto - Bachelor B, 455sf





### 2932 Yonge St, Toronto - Bachelor C, 320sf





# 2932 Yonge St, Toronto - Bachelor D, 565sf





### 2932 Yonge St, Toronto - Bachelor E, 375sf





# 2932 Yonge St, Toronto - 1 Bdrm A, 685sf





### 2932 Yonge St, Toronto - 1 Bdrm B, 575sf





# 2932 Yonge St, Toronto - 1 Bdrm C, 665sf





### 2932 Yonge St, Toronto - 1 Bdrm D, 595sf





### 2932 Yonge St, Toronto - 1 Bdrm E, 615sf





# 2932 Yonge St, Toronto - 1 Bdrm F, 700sf





### 2932 Yonge St, Toronto - 1 Bdrm G, 665sf





# 2932 Yonge St, Toronto - 1 Bdrm H, 475sf





# 2932 Yonge St, Toronto - 2 Bdrm A, 830sf





# 2932 Yonge St, Toronto - 2 Bdrm B, 850sf





### 2932 Yonge St, Toronto - 2 Bdrm C, 780sf