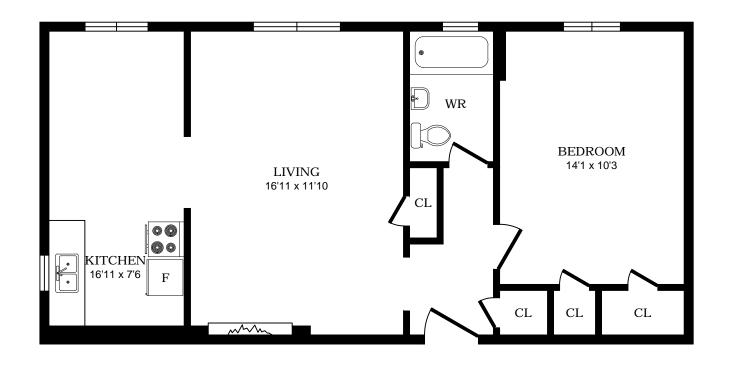

### 1 Cheritan Ave, Toronto - Bachelor A, 460sf





#### 1 Cheritan Ave, Toronto - Bachelor B, 380sf





# 1 Cheritan Ave, Toronto - Bachelor C, 380sf





# 1 Cheritan Ave, Toronto - Bachelor D, 330sf





### 1 Cheritan Ave, Toronto - Bachelor E, 380sf





#### 1 Cheritan Ave, Toronto - Bachelor F, 450sf





### 1 Cheritan Ave, Toronto - Bachelor G, 460sf





# 1 Cheritan Ave, Toronto - 1 Bdrm A, 610sf





### 1 Cheritan Ave, Toronto - 1 Bdrm B, 520sf





### 1 Cheritan Ave, Toronto - 1 Bdrm C, 610sf





#### 1 Cheritan Ave, Toronto - 1 Bdrm D, 650sf





### 1 Cheritan Ave, Toronto - 1 Bdrm E, 630sf





## 1 Cheritan Ave, Toronto - 1 Bdrm F, 680sf





### 1 Cheritan Ave, Toronto - 1 Bdrm G, 720sf





### 1 Cheritan Ave, Toronto - 1 Bdrm H, 695sf





# 1 Cheritan Ave, Toronto - 1 Bdrm I, 615sf





# 1 Cheritan Ave, Toronto - 1 Bdrm J, 595sf





### 1 Cheritan Ave, Toronto - 1 Bdrm K, 615sf





# 1 Cheritan Ave, Toronto - 1 Bdrm L, 720sf





### 1 Cheritan Ave, Toronto - 1 Bdrm M, 680sf





#### 1 Cheritan Ave, Toronto - 1 Bdrm N, 650sf





#### 1 Cheritan Ave, Toronto - 1 Bdrm O, 630sf





### 1 Cheritan Ave, Toronto - 1 Bdrm P, 610sf





# 1 Cheritan Ave, Toronto - 1 Bdrm Q, 520sf





### 1 Cheritan Ave, Toronto - 1 Bdrm R, 610sf





### 1 Cheritan Ave, Toronto - 2 Bdrm A, 760sf





### 1 Cheritan Ave, Toronto - 2 Bdrm B, 880sf





### 1 Cheritan Ave, Toronto - 2 Bdrm C, 880sf





#### 2928 Yonge St, North York - Bachelor A, 515sf





### 2928 Yonge St, North York - Bachelor B, 440sf





### 2928 Yonge St, North York