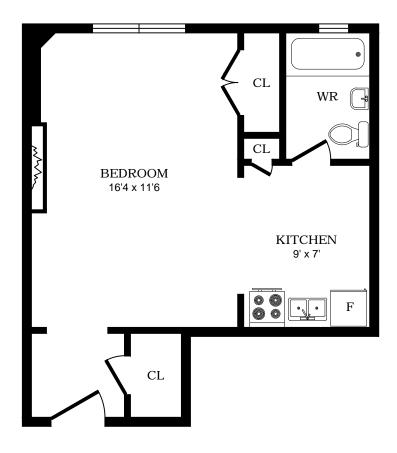

### 1 Cheritan Ave, Toronto - Bachelor A, 460sf





#### 1 Cheritan Ave, Toronto - Bachelor B, 380sf





# 1 Cheritan Ave, Toronto - Bachelor C, 380sf





# 1 Cheritan Ave, Toronto - Bachelor D, 330sf





### 1 Cheritan Ave, Toronto - Bachelor E, 380sf





#### 1 Cheritan Ave, Toronto - Bachelor F, 450sf





### 1 Cheritan Ave, Toronto - Bachelor G, 460sf





# 1 Cheritan Ave, Toronto - 1 Bdrm A, 610sf





### 1 Cheritan Ave, Toronto - 1 Bdrm B, 520sf





### 1 Cheritan Ave, Toronto - 1 Bdrm C, 610sf





#### 1 Cheritan Ave, Toronto - 1 Bdrm D, 650sf





### 1 Cheritan Ave, Toronto - 1 Bdrm E, 630sf





## 1 Cheritan Ave, Toronto - 1 Bdrm F, 680sf





### 1 Cheritan Ave, Toronto - 1 Bdrm G, 720sf





### 1 Cheritan Ave, Toronto - 1 Bdrm H, 695sf





# 1 Cheritan Ave, Toronto - 1 Bdrm I, 615sf





# 1 Cheritan Ave, Toronto - 1 Bdrm J, 595sf





### 1 Cheritan Ave, Toronto - 1 Bdrm K, 615sf





# 1 Cheritan Ave, Toronto - 1 Bd