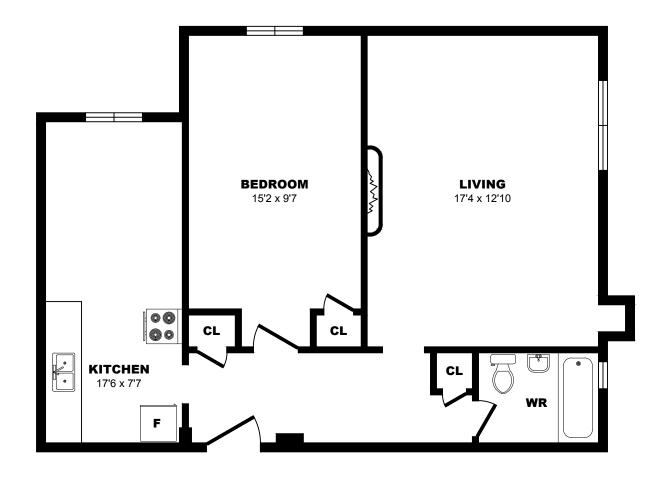

helor A, 515sf





### 2928 Yonge St, North York - Bachelor B, 440sf





### 2928 Yonge St, North York - Bachelor C, 340sf





#### 2928 Yonge St, North York - 1 Bdrm A, 730sf





## 2928 Yonge St, North York - 1 Bdrm B, 670sf





### 2928 Yonge St, North York - 1 Bdrm C, 585sf





### 2928 Yonge St, North York - 1 Bdrm D, 510sf





### 2928 Yonge St, North York - 2 Bdrm A, 845sf





### 2928 Yonge St, North York - 2 Bdrm B, 845sf





# 2932 Yonge St, Toronto - Bachelor A, 425sf





### 2932 Yonge St, Toronto - Bachelor B, 455sf





### 2932 Yonge St, Toronto - Bachelor C, 320sf





# 2932 Yonge St, Toronto - Bachelor D, 565sf





### 2932 Yonge St, Toronto - Bachelor E, 375sf





# 2932 Yonge St, Toronto - 1 Bdrm A, 685sf





### 2932 Yonge St, Toronto - 1 Bdrm B, 575sf





# 2932 Yonge St, Toronto - 1 Bdrm C, 665sf





### 2932 Yonge St, Toronto - 1 Bdrm D, 595sf





### 2932 Yonge St, Toronto - 1 Bdrm E, 615sf





# 2932 Yonge St, Toronto - 1 Bdrm F, 700sf





### 2932 Yonge St, Toronto - 1 Bdrm G, 665sf





# 2932 Yonge St, Toronto - 1 Bdrm H, 475sf





# 2932 Yonge St, Toronto - 2 Bdrm A, 830sf





# 2932 Yonge St, Toronto - 2 Bdrm B, 850sf





### 2932 Yonge St, Toronto - 2 Bdrm C, 780sf