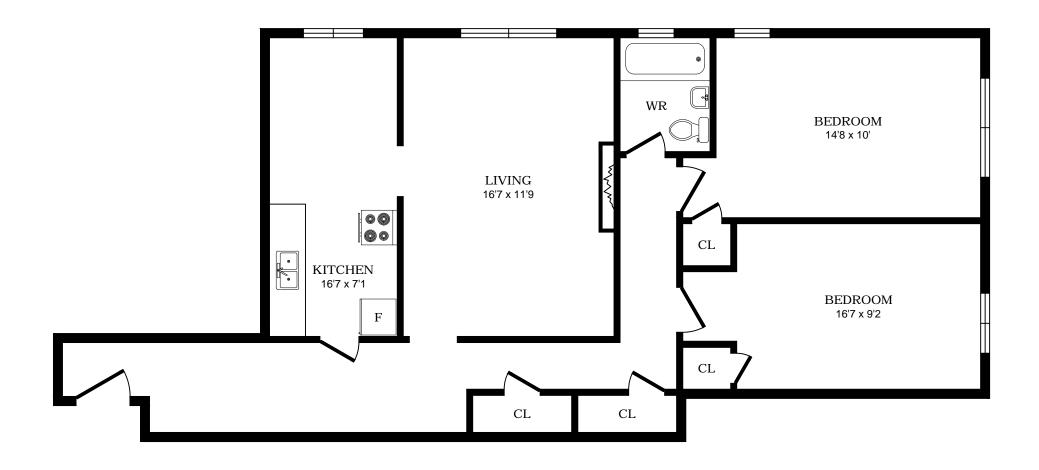

heritan Ave, Toronto - 1 Bdrm D, 650sf





### 1 Cheritan Ave, Toronto - 1 Bdrm E, 630sf





## 1 Cheritan Ave, Toronto - 1 Bdrm F, 680sf





### 1 Cheritan Ave, Toronto - 1 Bdrm G, 720sf





### 1 Cheritan Ave, Toronto - 1 Bdrm H, 695sf





# 1 Cheritan Ave, Toronto - 1 Bdrm I, 615sf





# 1 Cheritan Ave, Toronto - 1 Bdrm J, 595sf





### 1 Cheritan Ave, Toronto - 1 Bdrm K, 615sf





# 1 Cheritan Ave, Toronto - 1 Bdrm L, 720sf





### 1 Cheritan Ave, Toronto - 1 Bdrm M, 680sf





#### 1 Cheritan Ave, Toronto - 1 Bdrm N, 650sf





#### 1 Cheritan Ave, Toronto - 1 Bdrm O, 630sf





### 1 Cheritan Ave, Toronto - 1 Bdrm P, 610sf





# 1 Cheritan Ave, Toronto - 1 Bdrm Q, 520sf





### 1 Cheritan Ave, Toronto - 1 Bdrm R, 610sf





### 1 Cheritan Ave, Toronto - 2 Bdrm A, 760sf





### 1 Cheritan Ave, Toronto - 2 Bdrm B, 880sf





### 1 Cheritan Ave, Toronto - 2 Bdrm C, 880sf





#### 2928 Yonge St, North York - Bachelor A, 515sf





### 2928 Yonge St, North York - Bachelor B, 440sf





### 2928 Yonge St, North York - Bachelor C, 340sf





#### 2928 Yonge St, North York - 1 Bdrm A, 730sf





## 2928 Yonge St, North York - 1 Bdrm B, 670sf





### 2928 Yonge St, North York - 1 Bdrm C, 585sf





### 2928 Yonge St, North York - 1 Bdrm D, 510sf





### 2928 Yonge St, North York - 2 Bdrm A, 845sf





### 2928 Yonge St, North York - 2 Bdrm B, 845sf





# 2932 Yonge St, Toronto - Bachelor A, 425sf





### 2932 Yonge St, Toronto - Bachelor B, 455sf





### 2932 Yonge St, Toronto - Bachelor C, 320sf





# 2932 Yonge St, Toronto - Bachelor D, 565sf





### 2932