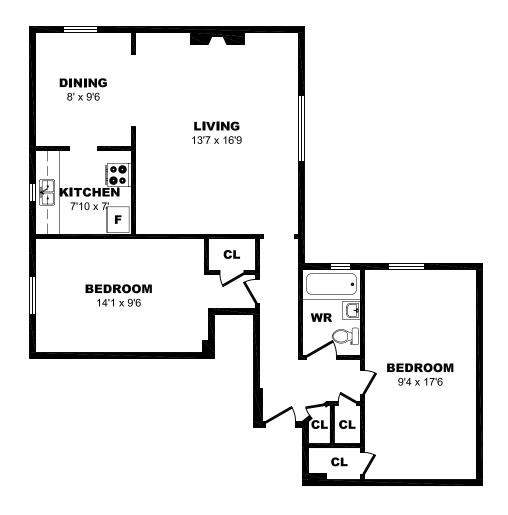

N, 650sf





#### 1 Cheritan Ave, Toronto - 1 Bdrm O, 630sf





### 1 Cheritan Ave, Toronto - 1 Bdrm P, 610sf





# 1 Cheritan Ave, Toronto - 1 Bdrm Q, 520sf





### 1 Cheritan Ave, Toronto - 1 Bdrm R, 610sf





### 1 Cheritan Ave, Toronto - 2 Bdrm A, 760sf





### 1 Cheritan Ave, Toronto - 2 Bdrm B, 880sf





### 1 Cheritan Ave, Toronto - 2 Bdrm C, 880sf





#### 2928 Yonge St, North York - Bachelor A, 515sf





### 2928 Yonge St, North York - Bachelor B, 440sf





### 2928 Yonge St, North York - Bachelor C, 340sf





#### 2928 Yonge St, North York - 1 Bdrm A, 730sf





## 2928 Yonge St, North York - 1 Bdrm B, 670sf





### 2928 Yonge St, North York - 1 Bdrm C, 585sf





### 2928 Yonge St, North York - 1 Bdrm D, 510sf





### 2928 Yonge St, North York - 2 Bdrm A, 845sf





### 2928 Yonge St, North York - 2 Bdrm B, 845sf





# 2932 Yonge St, Toronto - Bachelor A, 425sf





### 2932 Yonge St, Toronto - Bachelor B, 455sf





### 2932 Yonge St, Toronto - Bachelor C, 320sf





# 2932 Yonge St, Toronto - Bachelor D, 565sf





### 2932 Yonge St, Toronto - Bachelor E, 375sf





# 2932 Yonge St, Toronto - 1 Bdrm A, 685sf





### 2932 Yonge St, Toronto - 1 Bdrm B, 575sf





# 2932 Yonge St, Toronto - 1 Bdrm C, 665sf





### 2932 Yonge St, Toronto - 1 Bdrm D, 595sf





### 2932 Yonge St, Toronto - 1 Bdrm E, 615sf





# 2932 Yonge St, Toronto - 1 Bdrm F, 700sf





### 2932 Yonge St, Toronto - 1 Bdrm G, 665sf





# 2932 Yonge St, Toronto - 1 Bdrm H, 475sf





# 2932 Yonge St, Toronto - 2 Bdrm A, 830sf





# 2932 Yonge St, Toronto - 2 Bdrm B, 850sf





#