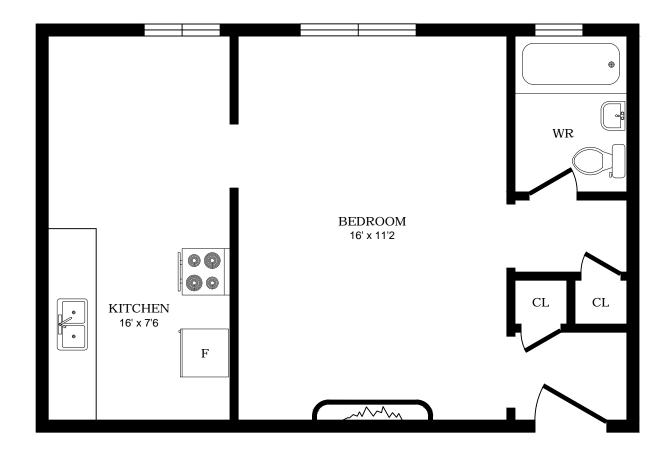

### 1 Cheritan Ave, Toronto - Bachelor A, 460sf





#### 1 Cheritan Ave, Toronto - Bachelor B, 380sf





# 1 Cheritan Ave, Toronto - Bachelor C, 380sf





# 1 Cheritan Ave, Toronto - Bachelor D, 330sf





### 1 Cheritan Ave, Toronto - Bachelor E, 380sf





#### 1 Cheritan Ave, Toronto - Bachelor F, 450sf





### 1 Cheritan Ave, Toronto - Bachelor G, 460sf





# 1 Cheritan Ave, Toronto - 1 Bdrm A, 610sf





### 1 Cheritan Ave, Toronto - 1 Bdrm B, 520sf





### 1 Cheritan Ave, Toronto - 1 Bdrm C, 610sf





#### 1 Cheritan Ave, Toronto - 1 Bdrm D, 650sf





### 1 Cheritan Ave, Toronto - 1 Bdrm E, 630sf





## 1 Cheritan Ave, Toronto - 1 Bdrm F, 680sf





### 1 Cheritan Ave, Toronto - 1 Bdrm G, 720sf





### 1 Cheritan Ave, Toronto - 1 Bdrm H, 695sf





# 1 Cheritan Ave, Toronto - 1 Bdrm I, 615sf





# 1 Cheritan Ave, Toronto - 1 Bdrm J, 595sf





### 1 Cheritan Ave, Toronto - 1