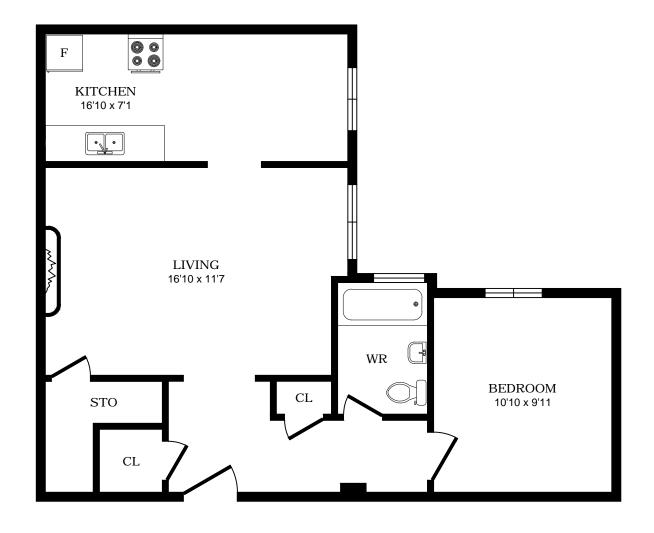

itan Ave, Toronto - Bachelor G, 460sf





# 1 Cheritan Ave, Toronto - 1 Bdrm A, 610sf





### 1 Cheritan Ave, Toronto - 1 Bdrm B, 520sf





### 1 Cheritan Ave, Toronto - 1 Bdrm C, 610sf





#### 1 Cheritan Ave, Toronto - 1 Bdrm D, 650sf





### 1 Cheritan Ave, Toronto - 1 Bdrm E, 630sf





## 1 Cheritan Ave, Toronto - 1 Bdrm F, 680sf





### 1 Cheritan Ave, Toronto - 1 Bdrm G, 720sf





### 1 Cheritan Ave, Toronto - 1 Bdrm H, 695sf





# 1 Cheritan Ave, Toronto - 1 Bdrm I, 615sf





# 1 Cheritan Ave, Toronto - 1 Bdrm J, 595sf





### 1 Cheritan Ave, Toronto - 1 Bdrm K, 615sf





# 1 Cheritan Ave, Toronto - 1 Bdrm L, 720sf





### 1 Cheritan Ave, Toronto - 1 Bdrm M, 680sf





#### 1 Cheritan Ave, Toronto - 1 Bdrm N, 650sf





#### 1 Cheritan Ave, Toronto - 1 Bdrm O, 630sf





### 1 Cheritan Ave, Toronto - 1 Bdrm P, 610sf





# 1 Cheritan Ave, Toronto - 1 Bdrm Q, 520sf





### 1 Cheritan Ave, Toronto - 1 Bdrm R, 610sf





### 1 Cheritan Ave, Toronto - 2 Bdrm A, 760sf





### 1 Cheritan Ave, Toronto - 2 Bdrm B, 880sf





### 1 Cheritan Ave, Toronto - 2 Bdrm C, 880sf





#### 2928 Yonge St, North York - Bachelor A, 515sf





### 2928 Yonge St, North York - Bachelor B, 440sf





### 2928 Yonge St, North York - Bachelor C, 340sf





#### 2928 Yonge St, North York - 1 Bdrm A, 730sf





## 2928 Yonge St, North York - 1 Bdrm B, 670sf





### 2928 Yonge St, North York - 1 Bdrm C, 585sf





### 2928 Yonge St, North York - 1 Bdrm D, 510sf





### 2928 Yonge St, North York - 2 Bdrm A, 845sf





### 2928 Yonge St, North York - 2 Bdrm B, 845sf





# 2932 Yon