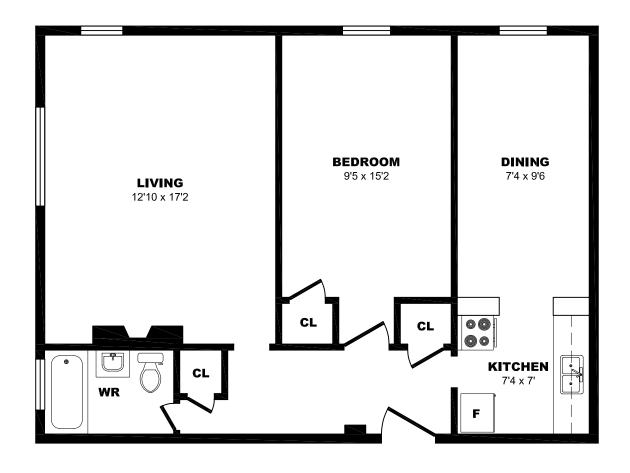

- 1 Bdrm J, 595sf





### 1 Cheritan Ave, Toronto - 1 Bdrm K, 615sf





# 1 Cheritan Ave, Toronto - 1 Bdrm L, 720sf





### 1 Cheritan Ave, Toronto - 1 Bdrm M, 680sf





#### 1 Cheritan Ave, Toronto - 1 Bdrm N, 650sf





#### 1 Cheritan Ave, Toronto - 1 Bdrm O, 630sf





### 1 Cheritan Ave, Toronto - 1 Bdrm P, 610sf





# 1 Cheritan Ave, Toronto - 1 Bdrm Q, 520sf





### 1 Cheritan Ave, Toronto - 1 Bdrm R, 610sf





### 1 Cheritan Ave, Toronto - 2 Bdrm A, 760sf





### 1 Cheritan Ave, Toronto - 2 Bdrm B, 880sf





### 1 Cheritan Ave, Toronto - 2 Bdrm C, 880sf





#### 2928 Yonge St, North York - Bachelor A, 515sf





### 2928 Yonge St, North York - Bachelor B, 440sf





### 2928 Yonge St, North York - Bachelor C, 340sf





#### 2928 Yonge St, North York - 1 Bdrm A, 730sf





## 2928 Yonge St, North York - 1 Bdrm B, 670sf





### 2928 Yonge St, North York - 1 Bdrm C, 585sf





### 2928 Yonge St, North York - 1 Bdrm D, 510sf





### 2928 Yonge St, North York - 2 Bdrm A, 845sf





### 2928 Yonge St, North York - 2 Bdrm B, 845sf





# 2932 Yonge St, Toronto - Bachelor A, 425sf





### 2932 Yonge St, Toronto - Bachelor B, 455sf





### 2932 Yonge St, Toronto - Bachelor C, 320sf





# 2932 Yonge St, Toronto - Bachelor D, 565sf





### 2932 Yonge St, Toronto - Bachelor E, 375sf





# 2932 Yonge St, Toronto - 1 Bdrm A, 685sf





### 2932 Yonge St, Toronto - 1 Bdrm B, 575sf





# 2932 Yonge St, Toronto - 1 Bdrm C, 665sf





### 2932 Yonge St, Toronto - 1 Bdrm D, 595sf





### 2932 Yonge St, Toronto - 1 Bdrm E, 615sf





# 2932 Yonge St, Toronto - 1 Bdr