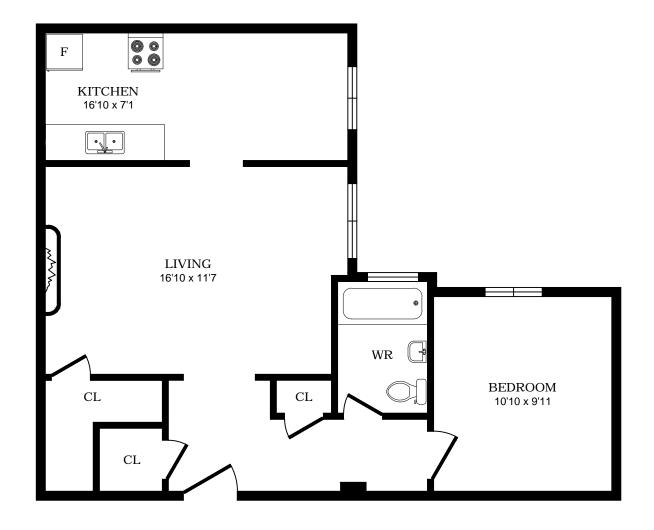

### 1 Cheritan Ave, Toronto - Bachelor A, 460sf





#### 1 Cheritan Ave, Toronto - Bachelor B, 380sf





# 1 Cheritan Ave, Toronto - Bachelor C, 380sf





# 1 Cheritan Ave, Toronto - Bachelor D, 330sf





### 1 Cheritan Ave, Toronto - Bachelor E, 380sf





#### 1 Cheritan Ave, Toronto - Bachelor F, 450sf





### 1 Cheritan Ave, Toronto - Bachelor G, 460sf





# 1 Cheritan Ave, Toronto - 1 Bdrm A, 610sf





### 1 Cheritan Ave, Toronto - 1 Bdrm B, 520sf





### 1 Cheritan Ave, Toronto - 1 Bdrm C, 610sf





#### 1 Cheritan Ave, Toronto - 1 Bdrm D, 650sf





### 1 Cheritan Ave, Toronto - 1 Bdrm E, 630sf





## 1 Cheritan Ave, Toronto - 1 Bdrm F, 680sf





### 1 Cheritan Ave, Toronto - 1 Bdrm G, 720sf





### 1 Cheritan Ave, Toronto - 1 Bdrm H, 695sf





# 1 Cheritan Ave, Toronto - 1 Bdrm I, 615sf





# 1 Cheritan Ave, Toronto - 1 Bdrm J, 595sf





### 1 Cheritan Ave, Toronto - 1 Bdrm K, 615sf





# 1 Cheritan Ave, Toronto - 1 Bdrm L, 720sf





### 1 Cheritan Ave, Toronto - 1 Bdrm M, 680sf





#### 1 Cheritan Ave, Toronto - 1 Bdrm N, 650sf





#### 1 Cheritan Ave, Toronto - 1 Bdrm O, 630sf





### 1 Cheritan Ave, Toronto - 1 Bdrm P,