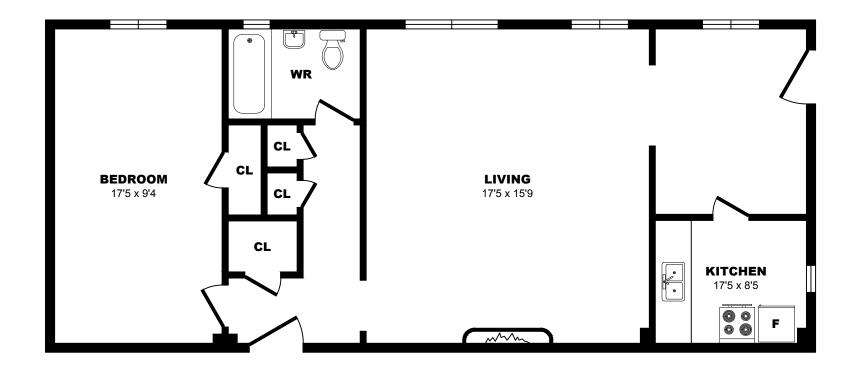

, North York - 1 Bdrm A, 730sf





## 2928 Yonge St, North York - 1 Bdrm B, 670sf





### 2928 Yonge St, North York - 1 Bdrm C, 585sf





### 2928 Yonge St, North York - 1 Bdrm D, 510sf





### 2928 Yonge St, North York - 2 Bdrm A, 845sf





### 2928 Yonge St, North York - 2 Bdrm B, 845sf





# 2932 Yonge St, Toronto - Bachelor A, 425sf





### 2932 Yonge St, Toronto - Bachelor B, 455sf





### 2932 Yonge St, Toronto - Bachelor C, 320sf





# 2932 Yonge St, Toronto - Bachelor D, 565sf





### 2932 Yonge St, Toronto - Bachelor E, 375sf





# 2932 Yonge St, Toronto - 1 Bdrm A, 685sf





### 2932 Yonge St, Toronto - 1 Bdrm B, 575sf





# 2932 Yonge St, Toronto - 1 Bdrm C, 665sf





### 2932 Yonge St, Toronto - 1 Bdrm D, 595sf





### 2932 Yonge St, Toronto - 1 Bdrm E, 615sf





# 2932 Yonge St, Toronto - 1 Bdrm F, 700sf





### 2932 Yonge St, Toronto - 1 Bdrm G, 665sf





# 2932 Yonge St, Toronto - 1 Bdrm H, 475sf





# 2932 Yonge St, Toronto - 2 Bdrm A, 830sf





# 2932 Yonge St, Toronto - 2 Bdrm B, 850sf





### 2932 Yonge St, Toronto - 2 Bdrm C, 780sf