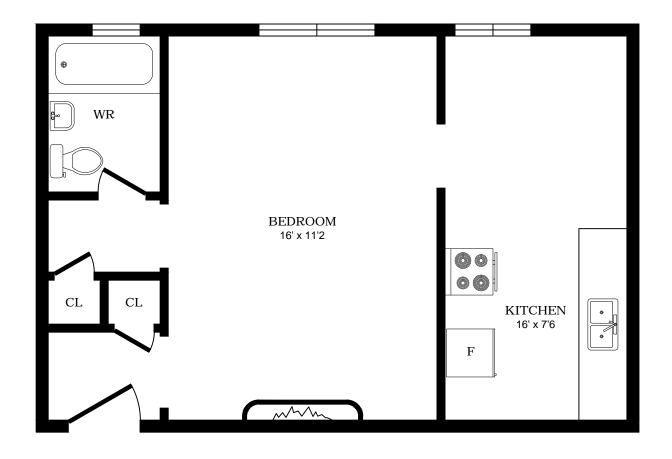

### 1 Cheritan Ave, Toronto - Bachelor A, 460sf





#### 1 Cheritan Ave, Toronto - Bachelor B, 380sf





# 1 Cheritan Ave, Toronto - Bachelor C, 380sf





# 1 Cheritan Ave, Toronto - Bachelor D, 330sf





### 1 Cheritan Ave, Toronto - Bachelor E, 380sf





#### 1 Cheritan Ave, Toronto - Bachelor F, 450sf





### 1 Cheritan Ave, Toronto - Bachelor G, 460sf





#### 2928 Yonge St, North York - Bachelor A, 515sf





### 2928 Yonge St, North York - Bachelor B, 440sf





### 2928 Yonge St, North York - Bachelor C, 340sf





# 2932 Yonge St, Toronto - Bachelor A, 425sf





### 2932 Yonge St, Toronto - Bachelor B, 455sf





### 2932 Yonge St, Toronto - Bachelor C, 320sf





# 2932 Yonge St, Toronto - Bachelor D, 565sf





### 2932 Yonge St, Toronto - Bachelor E, 375sf