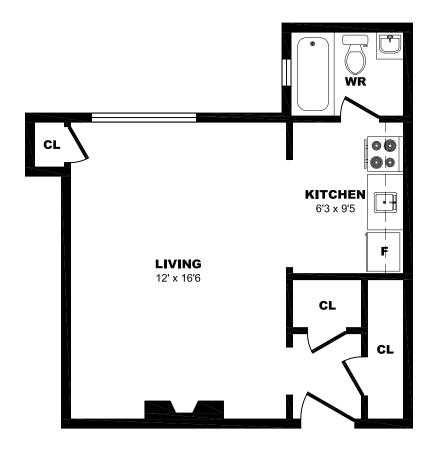

### 1 Cheritan Ave, Toronto - Bachelor A, 460sf





#### 1 Cheritan Ave, Toronto - Bachelor B, 380sf





# 1 Cheritan Ave, Toronto - Bachelor C, 380sf





# 1 Cheritan Ave, Toronto - Bachelor D, 330sf





### 1 Cheritan Ave, Toronto - Bachelor E, 380sf





#### 1 Cheritan Ave, Toronto - Bachelor F, 450sf





### 1 Cheritan Ave, Toronto - Bachelor G, 460sf





#### 2928 Yonge St, North York - Bachelor A, 515sf





### 2928 Yonge St, North York - Bachelor B, 440sf





### 2928 Yonge St, North York - Bachelor C, 340sf





# 2932 Yonge St, Toronto - Bachelor A, 425sf





### 2932 Yonge St, Toronto - Bachelor B, 455sf





### 2932 Yonge St, Toronto - Bachelor C, 320sf





# 2932 Yonge St, Toronto - Bachelor D, 565sf





### 2932 Yonge St, Toronto - Bachelor E, 375sf