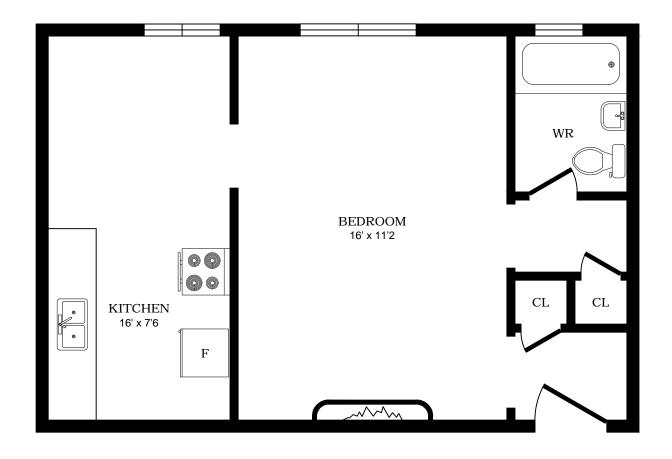

### 1 Cheritan Ave, Toronto - Bachelor A, 460sf





#### 1 Cheritan Ave, Toronto - Bachelor B, 380sf





# 1 Cheritan Ave, Toronto - Bachelor C, 380sf





# 1 Cheritan Ave, Toronto - Bachelor D, 330sf





### 1 Cheritan Ave, Toronto - Bachelor E, 380sf





#### 1 Cheritan Ave, Toronto - Bachelor F, 450sf





### 1 Cheritan Ave, Toronto - Bachelor G, 460sf





#### 2928 Yonge St, North York - Bachelor A, 515sf





### 2928 Yonge St, North York - Bachelor B, 440sf





### 2928 Yonge St, North York - Bachelor C, 340sf





# 2932 Yonge St, Toronto - Bachelor A, 425sf





### 2932 Yonge St, Toronto - Bachelor B, 455sf





### 2932 Yonge St, Toronto - Bachelor C, 320sf





# 2932 Yonge St, Toronto - Bachelor D, 565sf





### 2932 Yonge St, Toronto - Bachelor E, 375sf