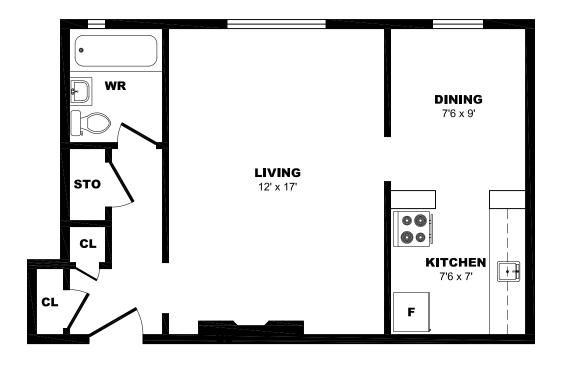

### 1 Cheritan Ave, Toronto - Bachelor A, 460sf





#### 1 Cheritan Ave, Toronto - Bachelor B, 380sf





# 1 Cheritan Ave, Toronto - Bachelor C, 380sf





# 1 Cheritan Ave, Toronto - Bachelor D, 330sf





### 1 Cheritan Ave, Toronto - Bachelor E, 380sf





#### 1 Cheritan Ave, Toronto - Bachelor F, 450sf





### 1 Cheritan Ave, Toronto - Bachelor G, 460sf





#### 2928 Yonge St, North York - Bachelor A, 515sf





### 2928 Yonge St, North York - Bachelor B, 440sf





### 2928 Yonge St, North York - Bachelor C, 340sf





# 2932 Yonge St, Toronto - Bachelor A, 425sf





### 2932 Yonge St, Toronto - Bachelor B, 455sf





### 2932 Yonge St, Toronto - Bachelor C, 320sf





# 2932 Yonge St, Toronto - Bachelor D, 565sf





### 2932 Yonge St, Toronto - Bachelor E, 375sf