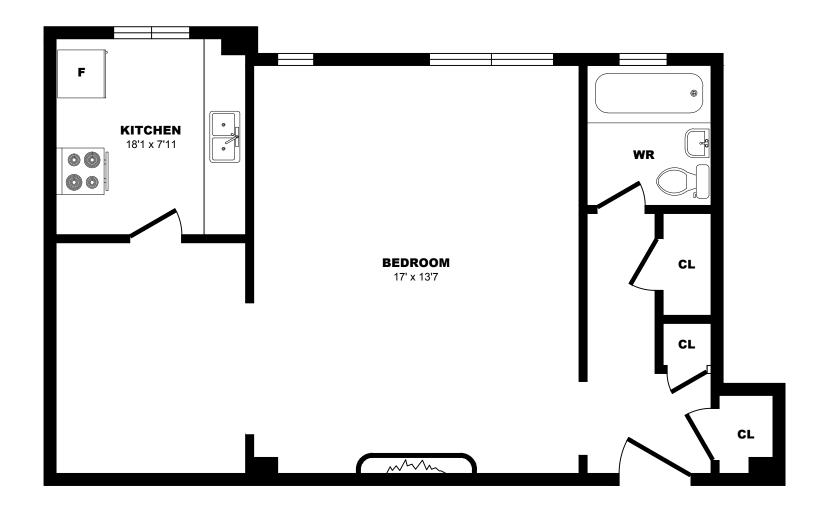

### 1 Cheritan Ave, Toronto - Bachelor A, 460sf





#### 1 Cheritan Ave, Toronto - Bachelor B, 380sf





# 1 Cheritan Ave, Toronto - Bachelor C, 380sf





# 1 Cheritan Ave, Toronto - Bachelor D, 330sf





### 1 Cheritan Ave, Toronto - Bachelor E, 380sf





#### 1 Cheritan Ave, Toronto - Bachelor F, 450sf





### 1 Cheritan Ave, Toronto - Bachelor G, 460sf





#### 2928 Yonge St, North York - Bachelor A, 515sf





### 2928 Yonge St, North York - Bachelor B, 440sf





### 2928 Yonge St, North York - Bachelor C, 340sf





# 2932 Yonge St, Toronto - Bachelor A, 425sf





### 2932 Yonge St, Toronto - Bachelor B, 455sf





### 2932 Yonge St, Toronto - Bachelor C, 320sf





# 2932 Yonge St, Toronto - Bachelor D, 565sf





### 2932 Yonge St, Toronto - Bachelor E, 375sf