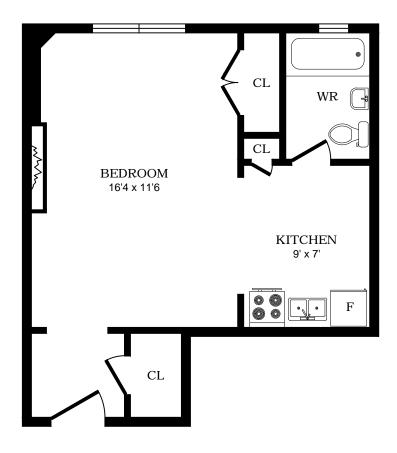

### 1 Cheritan Ave, Toronto - Bachelor A, 460sf





#### 1 Cheritan Ave, Toronto - Bachelor B, 380sf





# 1 Cheritan Ave, Toronto - Bachelor C, 380sf





# 1 Cheritan Ave, Toronto - Bachelor D, 330sf





### 1 Cheritan Ave, Toronto - Bachelor E, 380sf





#### 1 Cheritan Ave, Toronto - Bachelor F, 450sf





### 1 Cheritan Ave, Toronto - Bachelor G, 460sf





#### 2928 Yonge St, North York - Bachelor A, 515sf





### 2928 Yonge St, North York - Bachelor B, 440sf





### 2928 Yonge St, North York - Bachelor C, 340sf





# 2932 Yonge St, Toronto - Bachelor A, 425sf





### 2932 Yonge St, Toronto - Bachelor B, 455sf





### 2932 Yonge St, Toronto - Bachelor C, 320sf





# 2932 Yonge St, Toronto - Bachelor D, 565sf





### 2932 Yonge St, Toronto - Bachelor E, 375sf