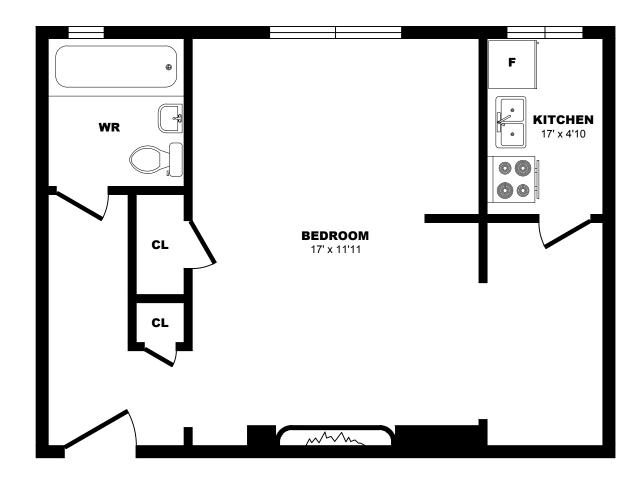

### 1 Cheritan Ave, Toronto - Bachelor A, 460sf





#### 1 Cheritan Ave, Toronto - Bachelor B, 380sf





# 1 Cheritan Ave, Toronto - Bachelor C, 380sf





# 1 Cheritan Ave, Toronto - Bachelor D, 330sf





### 1 Cheritan Ave, Toronto - Bachelor E, 380sf





#### 1 Cheritan Ave, Toronto - Bachelor F, 450sf





### 1 Cheritan Ave, Toronto - Bachelor G, 460sf





#### 2928 Yonge St, North York - Bachelor A, 515sf





### 2928 Yonge St, North York - Bachelor B, 440sf





### 2928 Yonge St, North York - Bachelor C, 340sf





# 2932 Yonge St, Toronto - Bachelor A, 425sf





### 2932 Yonge St, Toronto - Bachelor B, 455sf





### 2932 Yonge St, Toronto - Bachelor C, 320sf





# 2932 Yonge St, Toronto - Bachelor D, 565sf





### 2932 Yonge St, Toronto - Bachelor E, 375sf