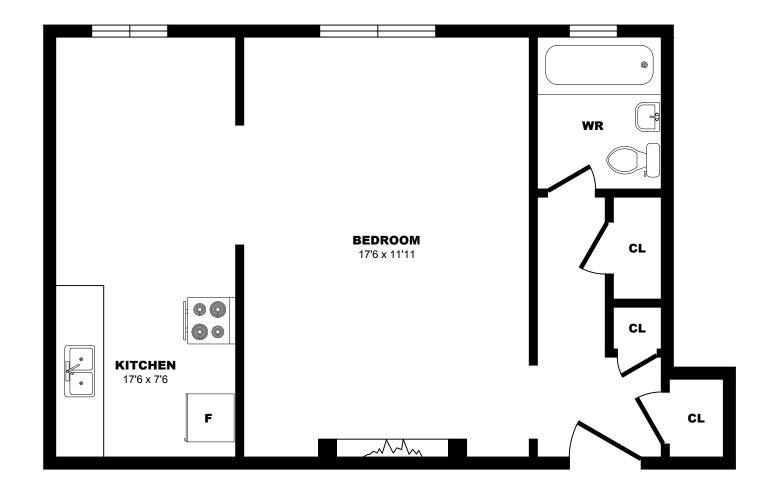

### 1 Cheritan Ave, Toronto - Bachelor A, 460sf





#### 1 Cheritan Ave, Toronto - Bachelor B, 380sf





# 1 Cheritan Ave, Toronto - Bachelor C, 380sf





# 1 Cheritan Ave, Toronto - Bachelor D, 330sf





### 1 Cheritan Ave, Toronto - Bachelor E, 380sf





#### 1 Cheritan Ave, Toronto - Bachelor F, 450sf





### 1 Cheritan Ave, Toronto - Bachelor G, 460sf





#### 2928 Yonge St, North York - Bachelor A, 515sf





### 2928 Yonge St, North York - Bachelor B, 440sf





### 2928 Yonge St, North York - Bachelor C, 340sf





# 2932 Yonge St, Toronto - Bachelor A, 425sf





### 2932 Yonge St, Toronto - Bachelor B, 455sf





### 2932 Yonge St, Toronto - Bachelor C, 320sf





# 2932 Yonge St, Toronto - Bachelor D, 565sf





### 2932 Yonge St, Toronto - Bachelor E, 375sf