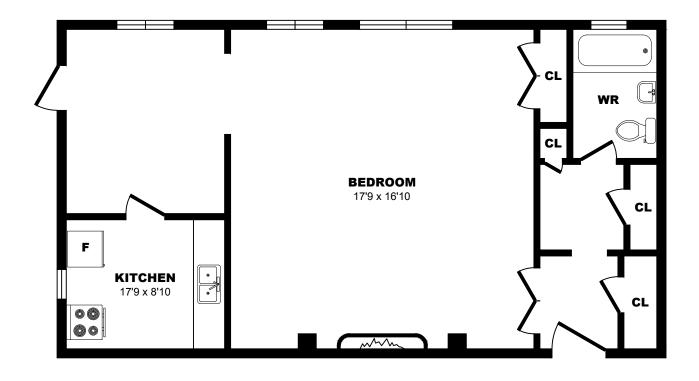

### 1 Cheritan Ave, Toronto - Bachelor A, 460sf





#### 1 Cheritan Ave, Toronto - Bachelor B, 380sf





# 1 Cheritan Ave, Toronto - Bachelor C, 380sf





# 1 Cheritan Ave, Toronto - Bachelor D, 330sf





### 1 Cheritan Ave, Toronto - Bachelor E, 380sf





#### 1 Cheritan Ave, Toronto - Bachelor F, 450sf





### 1 Cheritan Ave, Toronto - Bachelor G, 460sf





#### 2928 Yonge St, North York - Bachelor A, 515sf





### 2928 Yonge St, North York - Bachelor B, 440sf





### 2928 Yonge St, North York - Bachelor C, 340sf





# 2932 Yonge St, Toronto - Bachelor A, 425sf





### 2932 Yonge St, Toronto - Bachelor B, 455sf





### 2932 Yonge St, Toronto - Bachelor C, 320sf





# 2932 Yonge St, Toronto - Bachelor D, 565sf





### 2932 Yonge St, Toronto - Bachelor E, 375sf