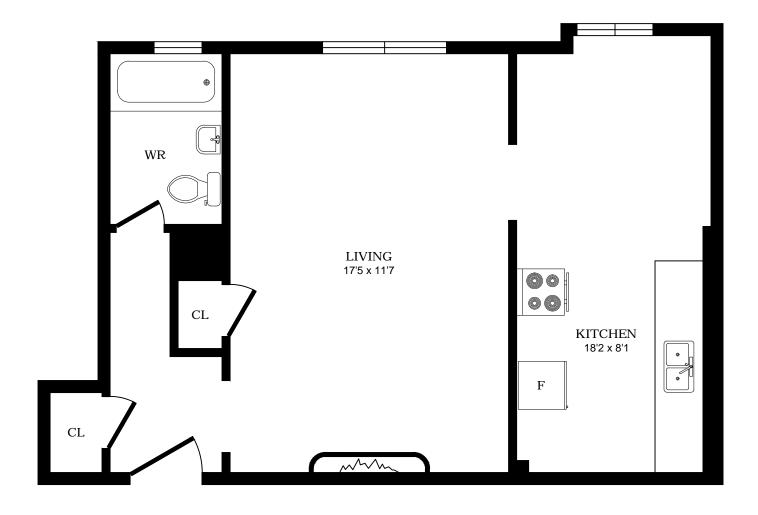

### 1 Cheritan Ave, Toronto - Bachelor A, 460sf





#### 1 Cheritan Ave, Toronto - Bachelor B, 380sf





# 1 Cheritan Ave, Toronto - Bachelor C, 380sf





# 1 Cheritan Ave, Toronto - Bachelor D, 330sf





### 1 Cheritan Ave, Toronto - Bachelor E, 380sf





#### 1 Cheritan Ave, Toronto - Bachelor F, 450sf





### 1 Cheritan Ave, Toronto - Bachelor G, 460sf





#### 2928 Yonge St, North York - Bachelor A, 515sf





### 2928 Yonge St, North York - Bachelor B, 440sf





### 2928 Yonge St, North York - Bachelor C, 340sf





# 2932 Yonge St, Toronto - Bachelor A, 425sf





### 2932 Yonge St, Toronto - Bachelor B, 455sf





### 2932 Yonge St, Toronto - Bachelor C, 320sf





# 2932 Yonge St, Toronto - Bachelor D, 565sf





### 2932 Yonge St, Toronto - Bachelor E, 375sf