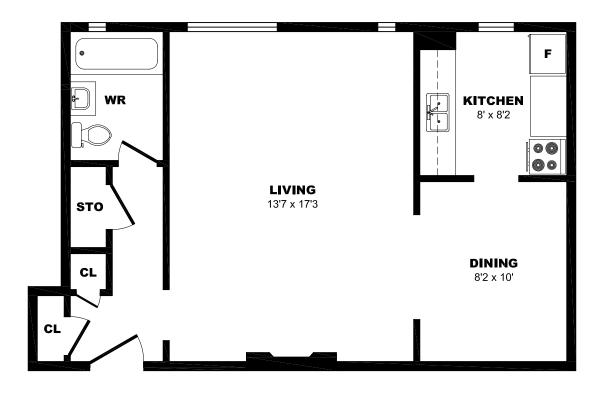

### 1 Cheritan Ave, Toronto - Bachelor A, 460sf





#### 1 Cheritan Ave, Toronto - Bachelor B, 380sf





# 1 Cheritan Ave, Toronto - Bachelor C, 380sf





# 1 Cheritan Ave, Toronto - Bachelor D, 330sf





### 1 Cheritan Ave, Toronto - Bachelor E, 380sf





#### 1 Cheritan Ave, Toronto - Bachelor F, 450sf





### 1 Cheritan Ave, Toronto - Bachelor G, 460sf





#### 2928 Yonge St, North York - Bachelor A, 515sf





### 2928 Yonge St, North York - Bachelor B, 440sf





### 2928 Yonge St, North York - Bachelor C, 340sf





# 2932 Yonge St, Toronto - Bachelor A, 425sf





### 2932 Yonge St, Toronto - Bachelor B, 455sf





### 2932 Yonge St, Toronto - Bachelor C, 320sf





# 2932 Yonge St, Toronto - Bachelor D, 565sf





### 2932 Yonge St, Toronto - Bachelor E, 375sf