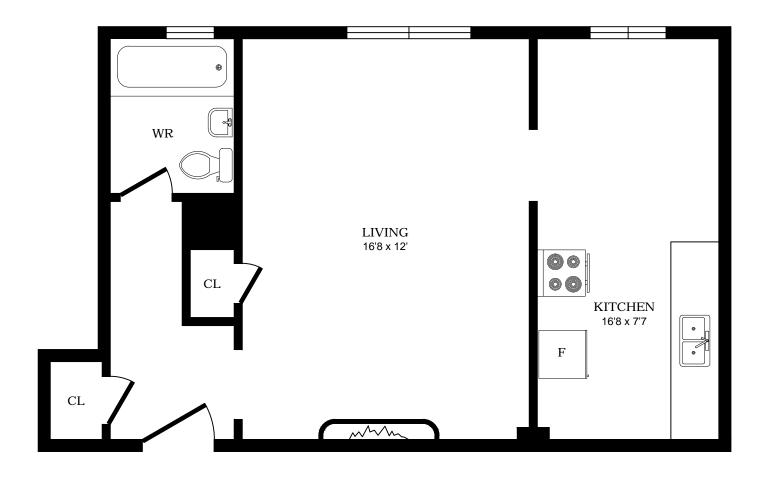

### 1 Cheritan Ave, Toronto - Bachelor A, 460sf





#### 1 Cheritan Ave, Toronto - Bachelor B, 380sf





# 1 Cheritan Ave, Toronto - Bachelor C, 380sf





# 1 Cheritan Ave, Toronto - Bachelor D, 330sf





### 1 Cheritan Ave, Toronto - Bachelor E, 380sf





#### 1 Cheritan Ave, Toronto - Bachelor F, 450sf





### 1 Cheritan Ave, Toronto - Bachelor G, 460sf





#### 2928 Yonge St, North York - Bachelor A, 515sf





### 2928 Yonge St, North York - Bachelor B, 440sf





### 2928 Yonge St, North York - Bachelor C, 340sf





# 2932 Yonge St, Toronto - Bachelor A, 425sf





### 2932 Yonge St, Toronto - Bachelor B, 455sf





### 2932 Yonge St, Toronto - Bachelor C, 320sf





# 2932 Yonge St, Toronto - Bachelor D, 565sf





### 2932 Yonge St, Toronto - Bachelor E, 375sf