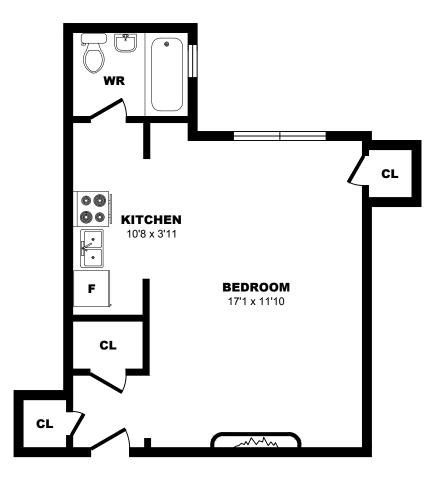

### 1 Cheritan Ave, Toronto - Bachelor A, 460sf





#### 1 Cheritan Ave, Toronto - Bachelor B, 380sf





# 1 Cheritan Ave, Toronto - Bachelor C, 380sf





# 1 Cheritan Ave, Toronto - Bachelor D, 330sf





### 1 Cheritan Ave, Toronto - Bachelor E, 380sf





#### 1 Cheritan Ave, Toronto - Bachelor F, 450sf





### 1 Cheritan Ave, Toronto - Bachelor G, 460sf





#### 2928 Yonge St, North York - Bachelor A, 515sf





### 2928 Yonge St, North York - Bachelor B, 440sf





### 2928 Yonge St, North York - Bachelor C, 340sf





# 2932 Yonge St, Toronto - Bachelor A, 425sf





### 2932 Yonge St, Toronto - Bachelor B, 455sf





### 2932 Yonge St, Toronto - Bachelor C, 320sf





# 2932 Yonge St, Toronto - Bachelor D, 565sf





### 2932 Yonge St, Toronto - Bachelor E, 375sf