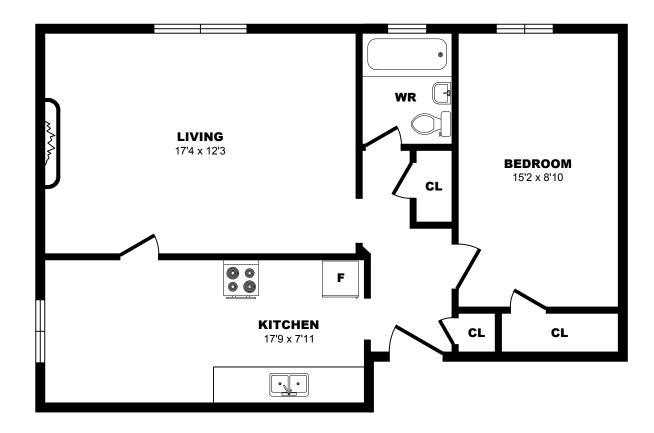

Cheritan Ave, Toronto - 1 Bdrm K, 615sf





# 1 Cheritan Ave, Toronto - 1 Bdrm L, 720sf





## 1 Cheritan Ave, Toronto - 1 Bdrm M, 680sf





## 1 Cheritan Ave, Toronto - 1 Bdrm N, 650sf





## 1 Cheritan Ave, Toronto - 1 Bdrm O, 630sf





## 1 Cheritan Ave, Toronto - 1 Bdrm P, 610sf





## 1 Cheritan Ave, Toronto - 1 Bdrm Q, 520sf





## 1 Cheritan Ave, Toronto - 1 Bdrm R, 610sf





### 2928 Yonge St, North York - 1 Bdrm A, 730sf





### 2928 Yonge St, North York - 1 Bdrm B, 670sf





### 2928 Yonge St, North York - 1 Bdrm C, 585sf





### 2928 Yonge St, North York - 1 Bdrm D, 510sf





## 2932 Yonge St, Toronto - 1 Bdrm A, 685sf





## 2932 Yonge St, Toronto - 1 Bdrm B, 575sf





## 2932 Yonge St, Toronto - 1 Bdrm C, 665sf





## 2932 Yonge St, Toronto - 1 Bdrm D, 595sf





## 2932 Yonge St, Toronto - 1 Bdrm E, 615sf





## 2932 Yonge St, Toronto - 1 Bdrm F, 700sf





## 2932 Yonge St, Toronto - 1 Bdrm G, 665sf





## 2932 Yonge St, Toronto - 1 Bdrm H, 475sf