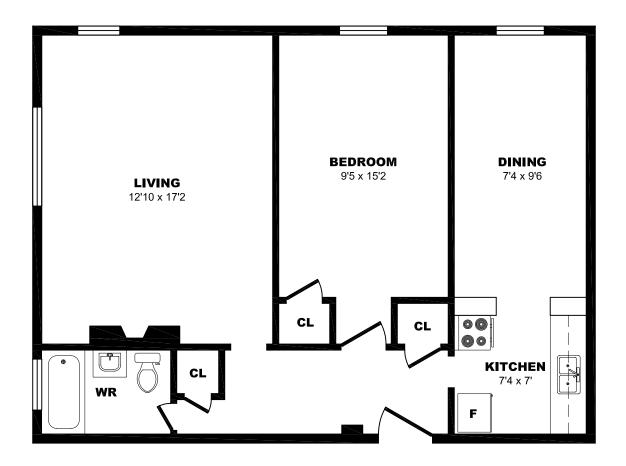

## 1 Cheritan Ave, Toronto - 1 Bdrm D, 650sf





## 1 Cheritan Ave, Toronto - 1 Bdrm E, 630sf





## 1 Cheritan Ave, Toronto - 1 Bdrm F, 680sf





## 1 Cheritan Ave, Toronto - 1 Bdrm G, 720sf





## 1 Cheritan Ave, Toronto - 1 Bdrm H, 695sf





# 1 Cheritan Ave, Toronto - 1 Bdrm I, 615sf





# 1 Cheritan Ave, Toronto - 1 Bdrm J, 595sf





## 1 Cheritan Ave, Toronto - 1 Bdrm K, 615sf





# 1 Cheritan Ave, Toronto - 1 Bdrm L, 720sf





## 1 Cheritan Ave, Toronto - 1 Bdrm M, 680sf





## 1 Cheritan Ave, Toronto - 1 Bdrm N, 650sf





## 1 Cheritan Ave, Toronto - 1 Bdrm O, 630sf





## 1 Cheritan Ave, Toronto - 1 Bdrm P, 610sf





## 1 Cheritan Ave, Toronto - 1 Bdrm Q, 520sf





## 1 Cheritan Ave, Toronto - 1 Bdrm R, 610sf





### 2928 Yonge St, North York - 1 Bdrm A, 730sf





### 2928 Yonge St, North York - 1 Bdrm B, 670sf





### 2928 Yonge St, North York - 1 Bdrm C, 585sf





### 2928 Yonge St, North York - 1 Bdrm D, 510sf





## 2932 Yonge St, Toronto - 1 Bdrm A, 685sf





## 2932 Yonge St, Toronto - 1 Bdrm B, 575sf





## 2932 Yonge St, Toronto - 1 Bdrm C, 665sf





## 2932 Yonge St, Toronto - 1 Bdrm D, 595sf





## 2932 Yonge St, Toronto - 1 Bdrm E, 615sf





## 2932 Yonge St, Toronto - 1 Bdrm F, 700sf





## 2932 Yonge St, Toronto - 1 Bdrm G, 665sf





## 2932 Yonge St, Toronto - 1 Bdrm H, 475sf