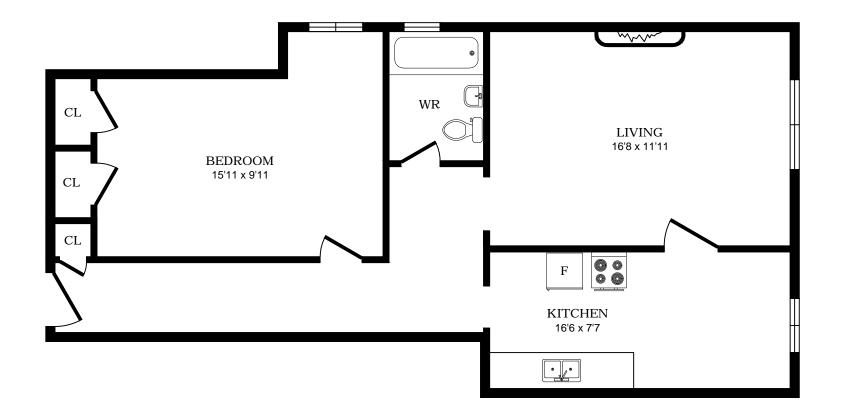

# 1 Cheritan Ave, Toronto - 1 Bdrm A, 610sf





## 1 Cheritan Ave, Toronto - 1 Bdrm B, 520sf





## 1 Cheritan Ave, Toronto - 1 Bdrm C, 610sf





## 1 Cheritan Ave, Toronto - 1 Bdrm D, 650sf





## 1 Cheritan Ave, Toronto - 1 Bdrm E, 630sf





## 1 Cheritan Ave, Toronto - 1 Bdrm F, 680sf





## 1 Cheritan Ave, Toronto - 1 Bdrm G, 720sf





## 1 Cheritan Ave, Toronto - 1 Bdrm H, 695sf





# 1 Cheritan Ave, Toronto - 1 Bdrm I, 615sf





# 1 Cheritan Ave, Toronto - 1 Bdrm J, 595sf





## 1 Cheritan Ave, Toronto - 1 Bdrm K, 615sf





# 1 Cheritan Ave, Toronto - 1 Bdrm L, 720sf





## 1 Cheritan Ave, Toronto - 1 Bdrm M, 680sf





## 1 Cheritan Ave, Toronto - 1 Bdrm N, 650sf





## 1 Cheritan Ave, Toronto - 1 Bdrm O, 630sf





## 1 Cheritan Ave, Toronto - 1 Bdrm P, 610sf





## 1 Cheritan Ave, Toronto - 1 Bdrm Q, 520sf





## 1 Cheritan Ave, Toronto - 1 Bdrm R, 610sf





### 2928 Yonge St, North York - 1 Bdrm A, 730sf





### 2928 Yonge St, North York - 1 Bdrm B, 670sf





### 2928 Yonge St, North York - 1 Bdrm C, 585sf





### 2928 Yonge St, North York - 1 Bdrm D,