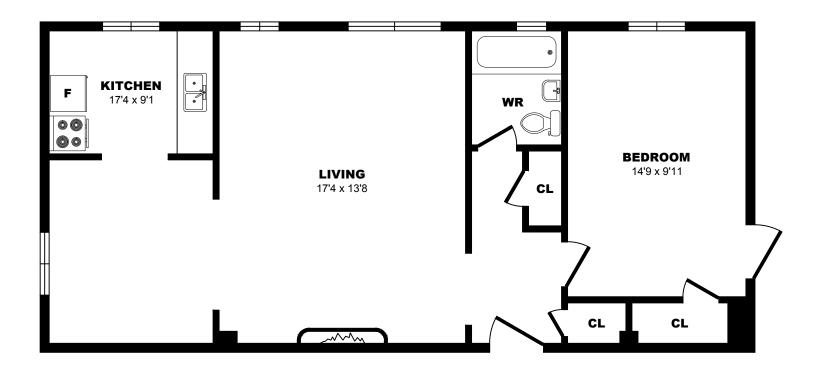

Cheritan Ave, Toronto - 1 Bdrm M, 680sf





## 1 Cheritan Ave, Toronto - 1 Bdrm N, 650sf





## 1 Cheritan Ave, Toronto - 1 Bdrm O, 630sf





## 1 Cheritan Ave, Toronto - 1 Bdrm P, 610sf





## 1 Cheritan Ave, Toronto - 1 Bdrm Q, 520sf





## 1 Cheritan Ave, Toronto - 1 Bdrm R, 610sf





### 2928 Yonge St, North York - 1 Bdrm A, 730sf





### 2928 Yonge St, North York - 1 Bdrm B, 670sf





### 2928 Yonge St, North York - 1 Bdrm C, 585sf





### 2928 Yonge St, North York - 1 Bdrm D, 510sf





## 2932 Yonge St, Toronto - 1 Bdrm A, 685sf





## 2932 Yonge St, Toronto - 1 Bdrm B, 575sf





## 2932 Yonge St, Toronto - 1 Bdrm C, 665sf





## 2932 Yonge St, Toronto - 1 Bdrm D, 595sf





## 2932 Yonge St, Toronto - 1 Bdrm E, 615sf





## 2932 Yonge St, Toronto - 1 Bdrm F, 700sf





## 2932 Yonge St, Toronto - 1 Bdrm G, 665sf





## 2932 Yonge St, Toronto - 1 Bdrm H, 475sf