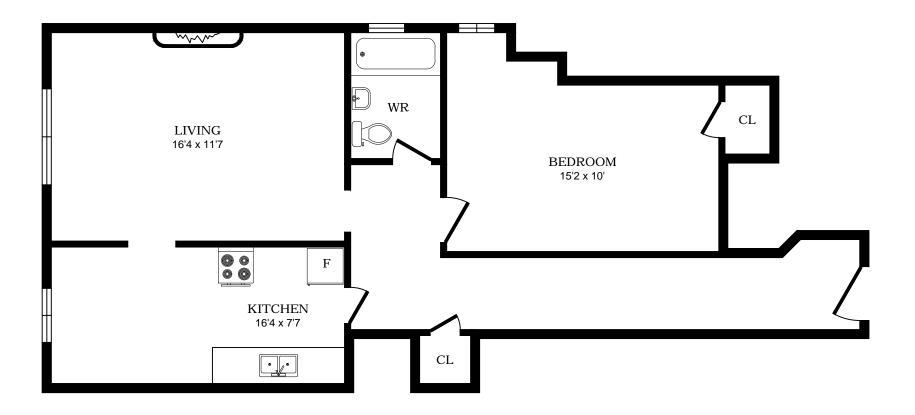

# 1 Cheritan Ave, Toronto - 1 Bdrm A, 610sf





## 1 Cheritan Ave, Toronto - 1 Bdrm B, 520sf





## 1 Cheritan Ave, Toronto - 1 Bdrm C, 610sf





## 1 Cheritan Ave, Toronto - 1 Bdrm D, 650sf





## 1 Cheritan Ave, Toronto - 1 Bdrm E, 630sf





## 1 Cheritan Ave, Toronto - 1 Bdrm F, 680sf





## 1 Cheritan Ave, Toronto - 1 Bdrm G, 720sf





## 1 Cheritan Ave, Toronto - 1 Bdrm H, 695sf





# 1 Cheritan Ave, Toronto - 1 Bdrm I, 615sf





# 1 Cheritan Ave, Toronto - 1 Bdrm J, 595sf





## 1 Cheritan Ave, Toronto - 1 Bdrm K, 615sf





# 1 Cheritan Ave, Toronto - 1 Bdrm L, 720sf





## 1 Cheritan Ave, Toronto - 1 Bdrm M, 680sf





## 1 Cheritan Ave, Toronto - 1 Bdrm N, 650sf





## 1 Cheritan Ave, Toronto - 1 Bdrm O, 630sf





## 1 Cheritan Ave, Toronto - 1 Bdrm P, 610sf





## 1 Cheritan Ave, Toronto - 1 Bdrm Q, 520sf





## 1 Cheritan Ave, Toronto - 1 Bdrm R, 610sf





### 2928 Yonge St, North York - 1 Bdrm A, 730sf





### 2928 Yonge St, North York - 1 Bdrm B, 670sf





### 2928 Yonge St, North York - 1 Bdrm C, 585sf





### 2928 Yonge St, North York - 1 Bdrm D, 510sf





## 2932 Yonge St, Toronto - 1 Bdrm A, 6