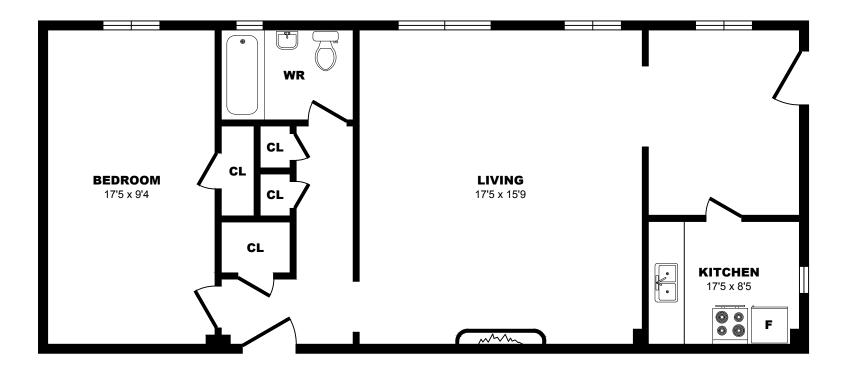

Cheritan Ave, Toronto - 1 Bdrm L, 720sf





## 1 Cheritan Ave, Toronto - 1 Bdrm M, 680sf





## 1 Cheritan Ave, Toronto - 1 Bdrm N, 650sf





## 1 Cheritan Ave, Toronto - 1 Bdrm O, 630sf





## 1 Cheritan Ave, Toronto - 1 Bdrm P, 610sf





## 1 Cheritan Ave, Toronto - 1 Bdrm Q, 520sf





## 1 Cheritan Ave, Toronto - 1 Bdrm R, 610sf





### 2928 Yonge St, North York - 1 Bdrm A, 730sf





### 2928 Yonge St, North York - 1 Bdrm B, 670sf





### 2928 Yonge St, North York - 1 Bdrm C, 585sf





### 2928 Yonge St, North York - 1 Bdrm D, 510sf





## 2932 Yonge St, Toronto - 1 Bdrm A, 685sf





## 2932 Yonge St, Toronto - 1 Bdrm B, 575sf





## 2932 Yonge St, Toronto - 1 Bdrm C, 665sf





## 2932 Yonge St, Toronto - 1 Bdrm D, 595sf





## 2932 Yonge St, Toronto - 1 Bdrm E, 615sf





## 2932 Yonge St, Toronto - 1 Bdrm F, 700sf





## 2932 Yonge St, Toronto - 1 Bdrm G, 665sf





## 2932 Yonge St, Toronto - 1 Bdrm H, 475sf