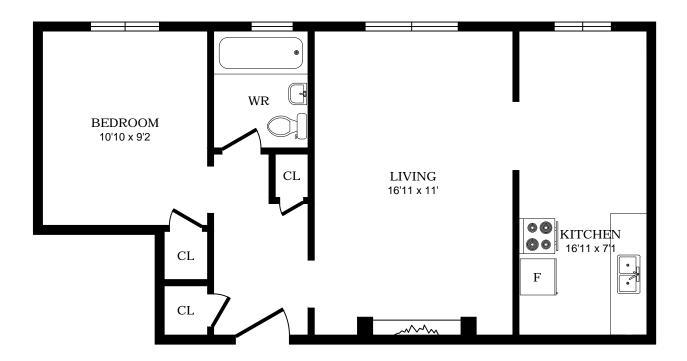

# 1 Cheritan Ave, Toronto - 1 Bdrm A, 610sf





## 1 Cheritan Ave, Toronto - 1 Bdrm B, 520sf





## 1 Cheritan Ave, Toronto - 1 Bdrm C, 610sf





## 1 Cheritan Ave, Toronto - 1 Bdrm D, 650sf





## 1 Cheritan Ave, Toronto - 1 Bdrm E, 630sf





## 1 Cheritan Ave, Toronto - 1 Bdrm F, 680sf





## 1 Cheritan Ave, Toronto - 1 Bdrm G, 720sf





## 1 Cheritan Ave, Toronto - 1 Bdrm H, 695sf





# 1 Cheritan Ave, Toronto - 1 Bdrm I, 615sf





# 1 Cheritan Ave, Toronto - 1 Bdrm J, 595sf





## 1 Cheritan Ave, Toronto - 1 Bdrm K, 615sf





# 1 Cheritan Ave, Toronto - 1 Bdrm L, 720sf





## 1 Cheritan Ave, Toronto - 1 Bdrm M, 680sf





## 1 Cheritan Ave, Toronto - 1 Bdrm N, 650sf





## 1 Cheritan Ave, Toronto - 1 Bdrm O, 630sf





## 1 Cheritan Ave, Toronto - 1 Bdrm P, 610sf





## 1 Cheritan Ave, Toronto - 1 Bdrm Q, 520sf





#