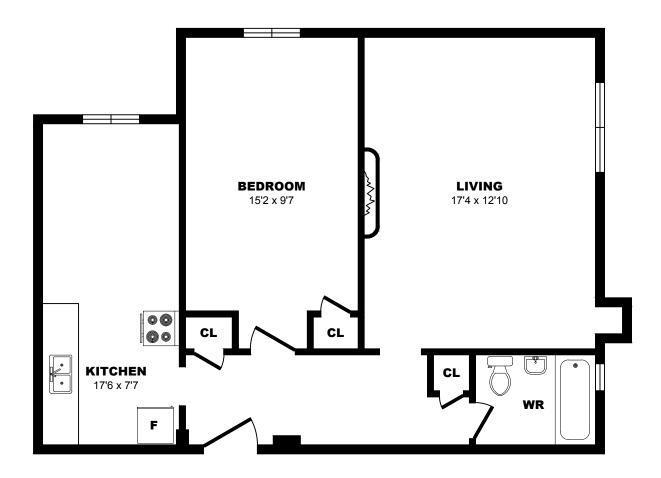

heritan Ave, Toronto - 1 Bdrm I, 615sf





# 1 Cheritan Ave, Toronto - 1 Bdrm J, 595sf





## 1 Cheritan Ave, Toronto - 1 Bdrm K, 615sf





# 1 Cheritan Ave, Toronto - 1 Bdrm L, 720sf





## 1 Cheritan Ave, Toronto - 1 Bdrm M, 680sf





## 1 Cheritan Ave, Toronto - 1 Bdrm N, 650sf





## 1 Cheritan Ave, Toronto - 1 Bdrm O, 630sf





## 1 Cheritan Ave, Toronto - 1 Bdrm P, 610sf





## 1 Cheritan Ave, Toronto - 1 Bdrm Q, 520sf





## 1 Cheritan Ave, Toronto - 1 Bdrm R, 610sf





### 2928 Yonge St, North York - 1 Bdrm A, 730sf





### 2928 Yonge St, North York - 1 Bdrm B, 670sf





### 2928 Yonge St, North York - 1 Bdrm C, 585sf





### 2928 Yonge St, North York - 1 Bdrm D, 510sf





## 2932 Yonge St, Toronto - 1 Bdrm A, 685sf





## 2932 Yonge St, Toronto - 1 Bdrm B, 575sf





## 2932 Yonge St, Toronto - 1 Bdrm C, 665sf





## 2932 Yonge St, Toronto - 1 Bdrm D, 595sf





## 2932 Yonge St, Toronto - 1 Bdrm E, 615sf





## 2932 Yonge St, Toronto - 1 Bdrm F, 700sf





## 2932 Yonge St, Toronto - 1 Bdrm G, 665sf





## 2932 Yonge St, Toronto - 1 Bdrm H, 475sf