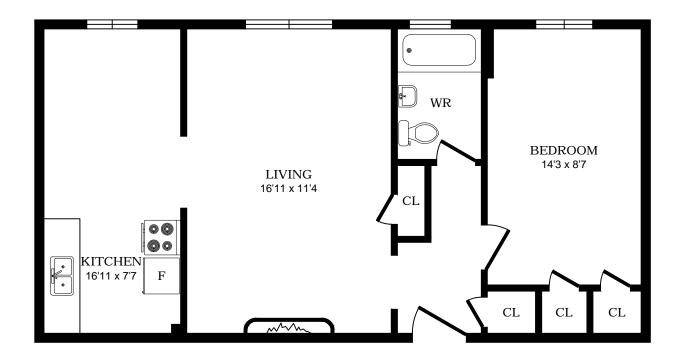

# 1 Cheritan Ave, Toronto - 1 Bdrm A, 610sf





## 1 Cheritan Ave, Toronto - 1 Bdrm B, 520sf





## 1 Cheritan Ave, Toronto - 1 Bdrm C, 610sf





## 1 Cheritan Ave, Toronto - 1 Bdrm D, 650sf





## 1 Cheritan Ave, Toronto - 1 Bdrm E, 630sf





## 1 Cheritan Ave, Toronto - 1 Bdrm F, 680sf





## 1 Cheritan Ave, Toronto - 1 Bdrm G, 720sf





## 1 Cheritan Ave, Toronto - 1 Bdrm H, 695sf





# 1 Cheritan Ave, Toronto - 1 Bdrm I, 615sf





# 1 Cheritan Ave, Toronto - 1 Bdrm J, 595sf





## 1 Cheritan Ave, Toronto - 1 Bdrm K, 615sf





# 1 Cheritan Ave, Toronto - 1 Bdrm L, 720sf





## 1 Cheritan Ave, Toronto - 1 Bdrm M, 680sf





## 1 Cheritan Ave, Toronto - 1 Bdrm N, 650sf





## 1 Cheritan Ave, Toronto - 1 Bdrm O, 630sf





## 1 Cheritan Ave, Toronto - 1 Bdrm P, 610sf





## 1 Cheritan Ave, Toronto - 1 Bdrm Q, 520sf





## 1 Cheritan Ave, Toronto - 1 Bdrm R, 610sf





### 2928 Yonge St, North York - 1 Bdrm A, 730sf





### 2928 Yonge St, North York - 1 Bdrm B, 670sf