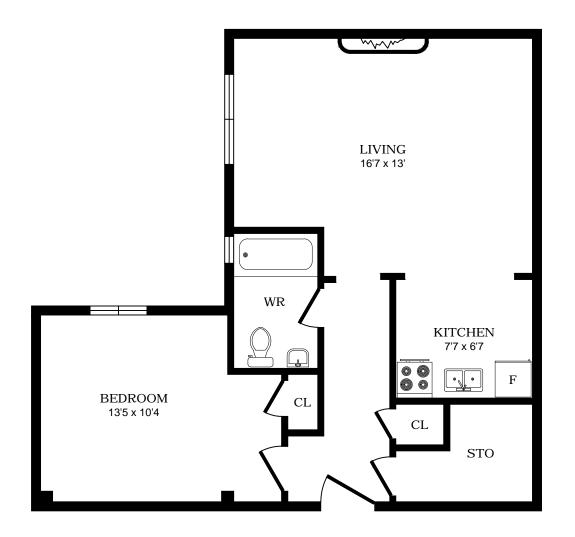

# 1 Cheritan Ave, Toronto - 1 Bdrm A, 610sf





## 1 Cheritan Ave, Toronto - 1 Bdrm B, 520sf





## 1 Cheritan Ave, Toronto - 1 Bdrm C, 610sf





## 1 Cheritan Ave, Toronto - 1 Bdrm D, 650sf





## 1 Cheritan Ave, Toronto - 1 Bdrm E, 630sf





## 1 Cheritan Ave, Toronto - 1 Bdrm F, 680sf





## 1 Cheritan Ave, Toronto - 1 Bdrm G, 720sf





## 1 Cheritan Ave, Toronto - 1 Bdrm H, 695sf





# 1 Cheritan Ave, Toronto - 1 Bdrm I, 615sf





# 1 Cheritan Ave, Toronto - 1 Bdrm J, 595sf





## 1 Cheritan Ave, Toronto - 1 Bdrm K, 615sf





# 1 Cheritan Ave, Toronto - 1 Bdrm L, 720sf





## 1 Cheritan Ave, Toronto - 1 Bdrm M, 680sf





## 1 Cheritan Ave, Toronto - 1 Bdrm N, 650sf





## 1 Cheritan Ave, Toronto - 1 Bdrm O, 630sf





## 1 Cheritan Ave, Toronto - 1 Bdrm P, 610sf





## 1 Cheritan Ave, Toronto - 1 Bdrm Q, 520sf





## 1 Cheritan Ave, Toronto - 1 Bdrm R, 610sf





#