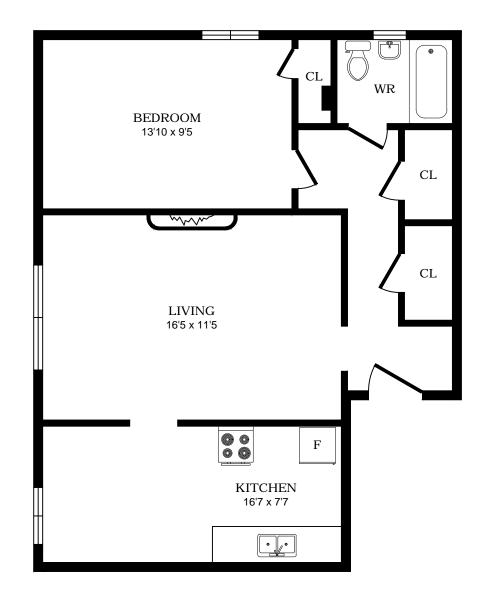

# 1 Cheritan Ave, Toronto - 1 Bdrm A, 610sf





## 1 Cheritan Ave, Toronto - 1 Bdrm B, 520sf





## 1 Cheritan Ave, Toronto - 1 Bdrm C, 610sf





## 1 Cheritan Ave, Toronto - 1 Bdrm D, 650sf





## 1 Cheritan Ave, Toronto - 1 Bdrm E, 630sf





## 1 Cheritan Ave, Toronto - 1 Bdrm F, 680sf





## 1 Cheritan Ave, Toronto - 1 Bdrm G, 720sf





## 1 Cheritan Ave, Toronto - 1 Bdrm H, 695sf





# 1 Cheritan Ave, Toronto - 1 Bdrm I, 615sf





# 1 Cheritan Ave, Toronto - 1 Bdrm J, 595sf





## 1 Cheritan Ave, Toronto - 1 Bdrm K, 615sf





# 1 Cheritan Ave, Toronto - 1 Bdrm L, 720sf





## 1 Cheritan Ave, Toronto - 1 Bdrm M, 680sf





## 1 Cheritan Ave, Toronto - 1 Bdrm N, 650sf





## 1 Cheritan Ave, Toronto - 1 Bdrm O, 630sf





## 1 Cheritan Ave, Toronto - 1 Bdrm P, 610sf





## 1 Cheritan Ave, Toronto - 1 Bdrm Q, 520sf





## 1 Cheritan Ave, Toronto - 1 Bdrm R, 610sf





### 2928 Yonge St, North York - 1 Bdrm A, 730sf





### 2928 Yonge St, North York - 1 Bdrm B, 670sf





### 2928 Yonge St, North York - 1 Bdrm C, 585sf





### 2928 Yonge St, North York - 1 Bdrm D, 510sf





## 2932 Yonge St, Toronto - 1 Bdrm A, 685sf





## 2932 Yonge St, Toronto - 1 Bdrm B, 575sf





## 2932 Yonge St, Toronto - 1 Bdrm C, 66