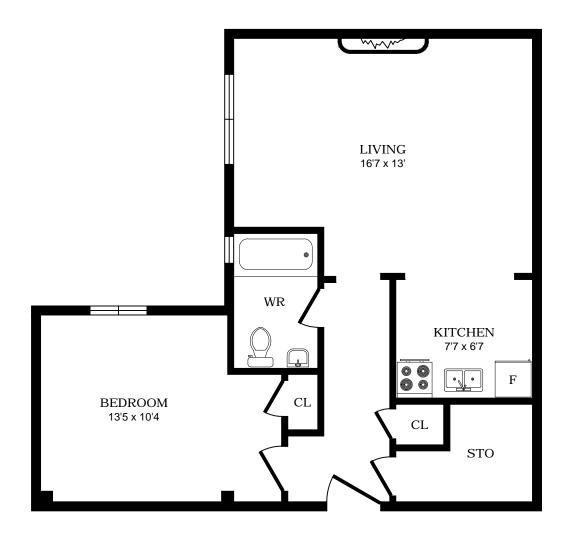

## 1 Cheritan Ave, Toronto - 1 Bdrm B, 520sf





## 1 Cheritan Ave, Toronto - 1 Bdrm C, 610sf





## 1 Cheritan Ave, Toronto - 1 Bdrm D, 650sf





## 1 Cheritan Ave, Toronto - 1 Bdrm E, 630sf





## 1 Cheritan Ave, Toronto - 1 Bdrm F, 680sf





## 1 Cheritan Ave, Toronto - 1 Bdrm G, 720sf





## 1 Cheritan Ave, Toronto - 1 Bdrm H, 695sf





# 1 Cheritan Ave, Toronto - 1 Bdrm I, 615sf





# 1 Cheritan Ave, Toronto - 1 Bdrm J, 595sf





## 1 Cheritan Ave, Toronto - 1 Bdrm K, 615sf





# 1 Cheritan Ave, Toronto - 1 Bdrm L, 720sf





## 1 Cheritan Ave, Toronto - 1 Bdrm M, 680sf





## 1 Cheritan Ave, Toronto - 1 Bdrm N, 650sf





## 1 Cheritan Ave, Toronto - 1 Bdrm O, 630sf





## 1 Cheritan Ave, Toronto - 1 Bdrm P, 610sf





## 1 Cheritan Ave, Toronto - 1 Bdrm Q, 520sf





## 1 Cheritan Ave, Toronto - 1 Bdrm R, 610sf





### 2928 Yonge St, North York - 1 Bdrm A, 730sf





### 2928 Yonge St, North York - 1 Bdrm B, 670sf





### 2928 Yonge St, North York - 1 Bdrm C, 585sf





### 2928 Yonge St, North York - 1 Bdrm D, 510sf





## 2932 Yonge St, Toronto - 1 Bdrm A, 685sf





## 2932 Yonge St, Toronto - 1 Bdrm B, 575sf





## 2932 Yonge St, Toronto - 1 Bdrm C, 665sf





## 2932 Yonge St, Toronto - 1 Bdrm D, 595sf





## 2932 Yonge St, Toronto - 1 Bdrm E, 615sf





## 2932 Yonge St, Toronto - 1 Bdrm F, 700sf





## 2932 Yonge St, Toronto - 1 Bdrm G, 665sf





## 2932 Yonge St, Toronto - 1 Bdrm H, 475sf