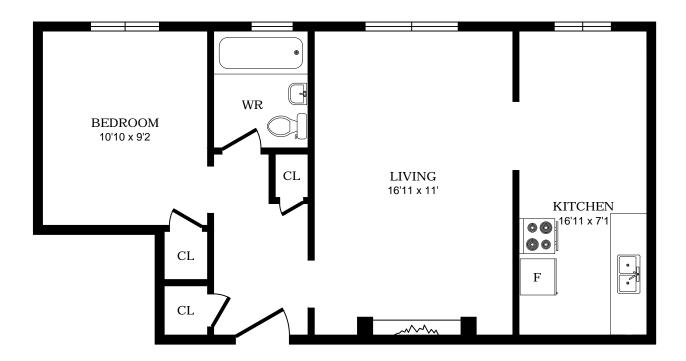

# 1 Cheritan Ave, Toronto - 1 Bdrm A, 610sf





## 1 Cheritan Ave, Toronto - 1 Bdrm B, 520sf





## 1 Cheritan Ave, Toronto - 1 Bdrm C, 610sf





## 1 Cheritan Ave, Toronto - 1 Bdrm D, 650sf





## 1 Cheritan Ave, Toronto - 1 Bdrm E, 630sf





## 1 Cheritan Ave, Toronto - 1 Bdrm F, 680sf





## 1 Cheritan Ave, Toronto - 1 Bdrm G, 720sf





## 1 Cheritan Ave, Toronto - 1 Bdrm H, 695sf





# 1 Cheritan Ave, Toronto - 1 Bdrm I, 615sf





# 1 Cheritan Ave, Toronto - 1 Bdrm J, 595sf





## 1 Cheritan Ave, Toronto - 1 Bdrm K, 615sf





# 1 Cheritan Ave, Toronto - 1 Bdrm L, 720sf





## 1 Cheritan Ave, Toronto - 1 Bdrm M, 680sf





## 1 Cheritan Ave, Toronto - 1 Bdrm N, 650sf





## 1 Cheritan Ave, Toronto - 1 Bdrm O, 630sf





## 1 Cheritan Ave, Toronto - 1 Bdrm P, 610sf





## 1 Cheritan Ave, Toronto - 1 Bdrm Q, 520sf





## 1 Cheritan Ave, Toronto - 1 Bdrm R, 610sf





### 2928 Yonge St, North York - 1 Bdrm A, 730sf





### 2928 Yonge St, North York - 1 Bdrm B, 670sf





### 2928 Yonge St, North York - 1 Bdrm C, 585sf





### 2928 Yonge St, North York - 1 Bdrm D, 510sf





## 2932 Yonge St, Toronto - 1 Bdrm A, 685sf





## 2932 Yonge St, Toronto - 1 Bdrm B, 575sf





## 2932 Yonge St, Toronto - 1 Bdrm C, 665sf





## 2932 Yonge St, Toronto - 1 Bdrm D, 595sf





## 2932 Yonge St, Toronto - 1 Bdrm E, 615sf





## 2932 Yonge St, Toronto - 1 Bdrm F, 700sf





## 2932 Yonge St, Toronto - 1 Bdrm G, 665sf





## 2932 Yonge St, Toronto - 1 Bdrm H, 475sf