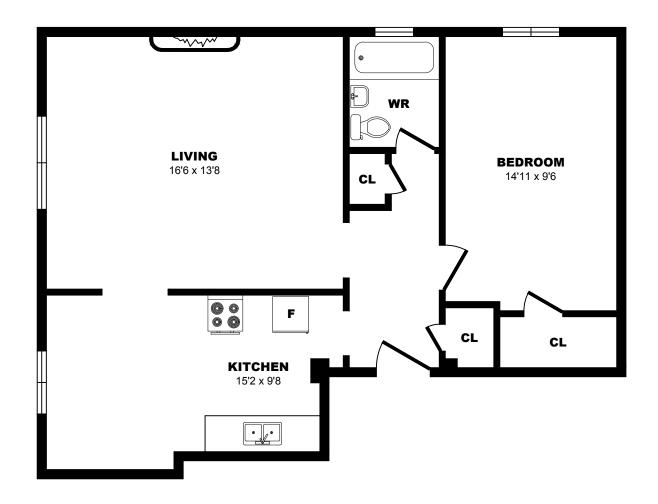

eritan Ave, Toronto - 1 Bdrm G, 720sf





## 1 Cheritan Ave, Toronto - 1 Bdrm H, 695sf





# 1 Cheritan Ave, Toronto - 1 Bdrm I, 615sf





# 1 Cheritan Ave, Toronto - 1 Bdrm J, 595sf





## 1 Cheritan Ave, Toronto - 1 Bdrm K, 615sf





# 1 Cheritan Ave, Toronto - 1 Bdrm L, 720sf





## 1 Cheritan Ave, Toronto - 1 Bdrm M, 680sf





## 1 Cheritan Ave, Toronto - 1 Bdrm N, 650sf





## 1 Cheritan Ave, Toronto - 1 Bdrm O, 630sf





## 1 Cheritan Ave, Toronto - 1 Bdrm P, 610sf





## 1 Cheritan Ave, Toronto - 1 Bdrm Q, 520sf





## 1 Cheritan Ave, Toronto - 1 Bdrm R, 610sf





### 2928 Yonge St, North York - 1 Bdrm A, 730sf





### 2928 Yonge St, North York - 1 Bdrm B, 670sf





### 2928 Yonge St, North York - 1 Bdrm C, 585sf





### 2928 Yonge St, North York - 1 Bdrm D, 510sf





## 2932 Yonge St, Toronto - 1 Bdrm A, 685sf





## 2932 Yonge St, Toronto - 1 Bdrm B, 575sf





## 2932 Yonge St, Toronto - 1 Bdrm C, 665sf





## 2932 Yonge St, Toronto - 1 Bdrm D, 595sf





## 2932 Yonge St, Toronto - 1 Bdrm E, 615sf





## 2932 Yonge St, Toronto - 1 Bdrm F, 700sf





## 2932 Yonge St, Toronto - 1 Bdrm G, 665sf





## 2932 Yonge St, Toronto - 1 Bdrm H, 475sf