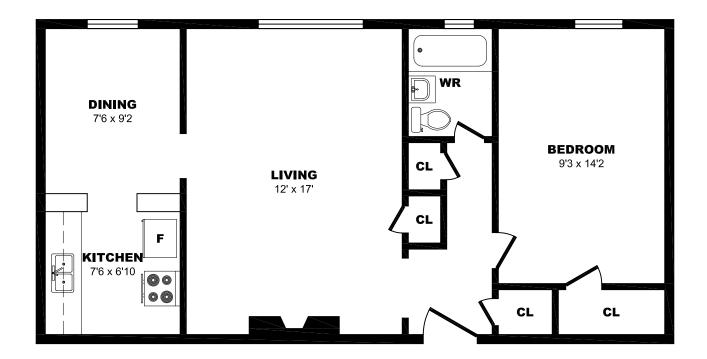

# 1 Cheritan Ave, Toronto - 1 Bdrm E, 630sf





## 1 Cheritan Ave, Toronto - 1 Bdrm F, 680sf





## 1 Cheritan Ave, Toronto - 1 Bdrm G, 720sf





## 1 Cheritan Ave, Toronto - 1 Bdrm H, 695sf





# 1 Cheritan Ave, Toronto - 1 Bdrm I, 615sf





# 1 Cheritan Ave, Toronto - 1 Bdrm J, 595sf





## 1 Cheritan Ave, Toronto - 1 Bdrm K, 615sf





# 1 Cheritan Ave, Toronto - 1 Bdrm L, 720sf





## 1 Cheritan Ave, Toronto - 1 Bdrm M, 680sf





## 1 Cheritan Ave, Toronto - 1 Bdrm N, 650sf





## 1 Cheritan Ave, Toronto - 1 Bdrm O, 630sf





## 1 Cheritan Ave, Toronto - 1 Bdrm P, 610sf





## 1 Cheritan Ave, Toronto - 1 Bdrm Q, 520sf





## 1 Cheritan Ave, Toronto - 1 Bdrm R, 610sf





### 2928 Yonge St, North York - 1 Bdrm A, 730sf





### 2928 Yonge St, North York - 1 Bdrm B, 670sf





### 2928 Yonge St, North York - 1 Bdrm C, 585sf





### 2928 Yonge St, North York - 1 Bdrm D, 510sf





## 2932 Yonge St, Toronto - 1 Bdrm A, 685sf





## 2932 Yonge St, Toronto - 1 Bdrm B, 575sf





## 2932 Yonge St, Toronto - 1 Bdrm C, 665sf





## 2932 Yonge St, Toronto - 1 Bdrm D, 595sf





## 2932 Yonge St, Toronto - 1 Bdrm E, 615sf





## 2932 Yonge St, Toronto - 1 Bdrm F, 700sf





## 2932 Yonge St, Toronto - 1 Bdrm G, 665sf





## 2932 Yonge St, Toronto - 1 Bdrm H, 475sf