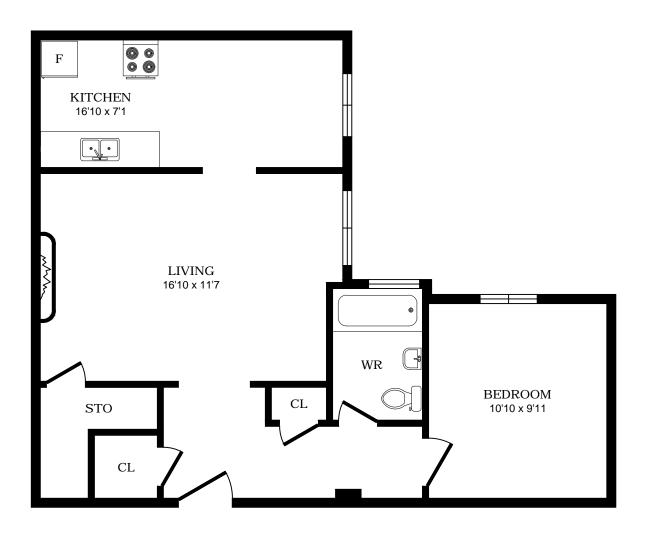

# 1 Cheritan Ave, Toronto - 1 Bdrm A, 610sf





## 1 Cheritan Ave, Toronto - 1 Bdrm B, 520sf





## 1 Cheritan Ave, Toronto - 1 Bdrm C, 610sf





## 1 Cheritan Ave, Toronto - 1 Bdrm D, 650sf





## 1 Cheritan Ave, Toronto - 1 Bdrm E, 630sf





## 1 Cheritan Ave, Toronto - 1 Bdrm F, 680sf





## 1 Cheritan Ave, Toronto - 1 Bdrm G, 720sf





## 1 Cheritan Ave, Toronto - 1 Bdrm H, 695sf





# 1 Cheritan Ave, Toronto - 1 Bdrm I, 615sf





# 1 Cheritan Ave, Toronto - 1 Bdrm J, 595sf





## 1 Cheritan Ave, Toronto - 1 Bdrm K, 615sf





# 1 Cheritan Ave, Toronto - 1 Bdrm L, 720sf





## 1 Cheritan Ave, Toronto - 1 Bdrm M, 680sf





## 1 Cheritan Ave, Toronto - 1 Bdrm N, 650sf





## 1 Cheritan Ave, Toronto - 1 Bdrm O, 630sf





## 1 Cheritan Ave, Toronto - 1 Bdrm P, 610sf





## 1 Cheritan Ave, Toronto - 1 Bdrm Q, 520sf





## 1 Cheritan Ave, Toronto - 1 Bdrm R, 610sf





### 2928 Yonge St, North York - 1 Bdrm A, 730sf





### 2928 Yonge St, North York - 1 Bdrm B, 670sf





### 2928 Yonge St, North York - 1 Bdrm C, 585sf





### 2928 Yonge St, North York - 1 Bdrm D, 510sf





## 2932 Yonge St, Toronto - 1 Bdrm A, 685sf





## 2932 Yonge St, Toronto - 1 Bdrm B, 575sf





## 2932 Yonge St, Toronto - 1 Bdrm C, 665sf





## 2932 Yonge St, Toronto - 1 Bdrm D, 595sf





## 2932 Yonge St, Toronto - 1 Bdrm E, 615sf





## 2932 Yonge St, Toronto - 1 Bdrm F, 700sf





## 2932 Yonge St, Toronto - 1 Bdrm G, 665sf





## 2932 Yonge St, Toronto - 1 Bdrm H, 475sf