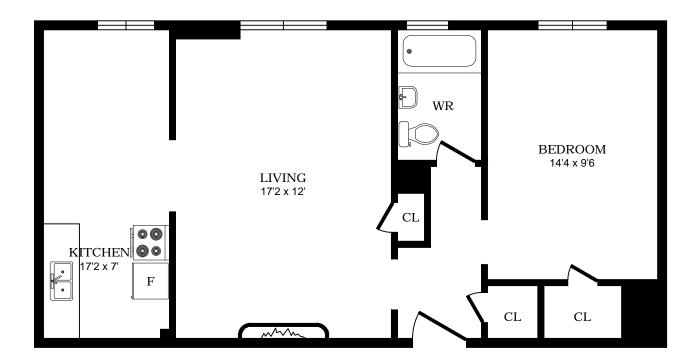

# 1 Cheritan Ave, Toronto - 1 Bdrm A, 610sf





## 1 Cheritan Ave, Toronto - 1 Bdrm B, 520sf





## 1 Cheritan Ave, Toronto - 1 Bdrm C, 610sf





## 1 Cheritan Ave, Toronto - 1 Bdrm D, 650sf





## 1 Cheritan Ave, Toronto - 1 Bdrm E, 630sf





## 1 Cheritan Ave, Toronto - 1 Bdrm F, 680sf





## 1 Cheritan Ave, Toronto - 1 Bdrm G, 720sf





## 1 Cheritan Ave, Toronto - 1 Bdrm H, 695sf





# 1 Cheritan Ave, Toronto - 1 Bdrm I, 615sf





# 1 Cheritan Ave, Toronto - 1 Bdrm J, 595sf





## 1 Cheritan Ave, Toronto - 1 Bdrm K, 615sf





# 1 Cheritan Ave, Toronto - 1 Bdrm L, 720sf





## 1 Cheritan Ave, Toronto - 1 Bdrm M, 680sf





## 1 Cheritan Ave, Toronto - 1 Bdrm N, 650sf





## 1 Cheritan Ave, Toronto - 1 Bdrm O, 630sf





## 1 Cheritan Ave, Toronto - 1 Bdrm P, 610sf





## 1 Cheritan Ave, Toronto - 1 Bdrm Q, 520sf





## 1 Cheritan Ave, Toronto - 1 Bdrm R, 610sf





### 2928 Yonge St, North York - 1 Bdrm A, 730sf