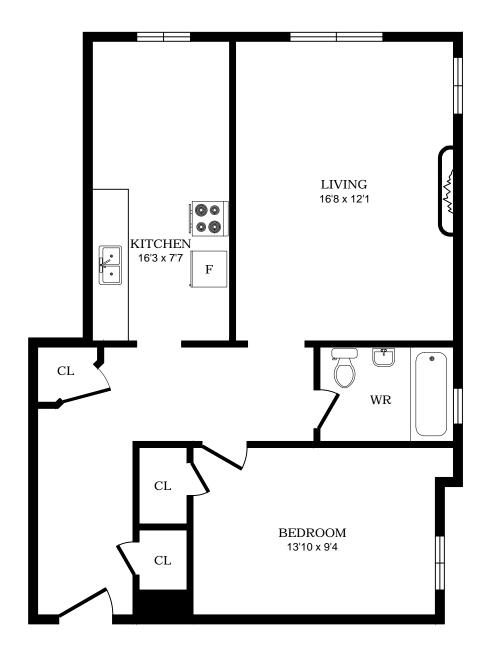

# 1 Cheritan Ave, Toronto - 1 Bdrm A, 610sf





## 1 Cheritan Ave, Toronto - 1 Bdrm B, 520sf





## 1 Cheritan Ave, Toronto - 1 Bdrm C, 610sf





## 1 Cheritan Ave, Toronto - 1 Bdrm D, 650sf





## 1 Cheritan Ave, Toronto - 1 Bdrm E, 630sf





## 1 Cheritan Ave, Toronto - 1 Bdrm F, 680sf





## 1 Cheritan Ave, Toronto - 1 Bdrm G, 720sf





## 1 Cheritan Ave, Toronto - 1 Bdrm H, 695sf





# 1 Cheritan Ave, Toronto - 1 Bdrm I, 615sf





# 1 Cheritan Ave, Toronto - 1 Bdrm J, 595sf





## 1 Cheritan Ave, Toronto - 1 Bdrm K, 615sf





# 1 Cheritan Ave, Toronto - 1 Bdrm L, 720sf





## 1 Cheritan Ave, Toronto - 1 Bdrm M, 680sf





## 1 Cheritan Ave, Toronto - 1 Bdrm N, 650sf





## 1 Cheritan Ave, Toronto - 1 Bdrm O, 630sf





## 1 Cheritan Ave, Toronto - 1 Bdrm P, 610sf





## 1 Cheritan Ave, Toronto - 1 Bdrm Q, 520sf





## 1 Cheritan Ave, Toronto - 1 Bdrm R, 610sf





### 2928 Yonge St, North York - 1 Bdrm A, 730sf





### 2928 Yonge St, North York - 1 Bdrm B, 670sf





### 2928 Yonge St, North York - 1 Bdrm C, 585