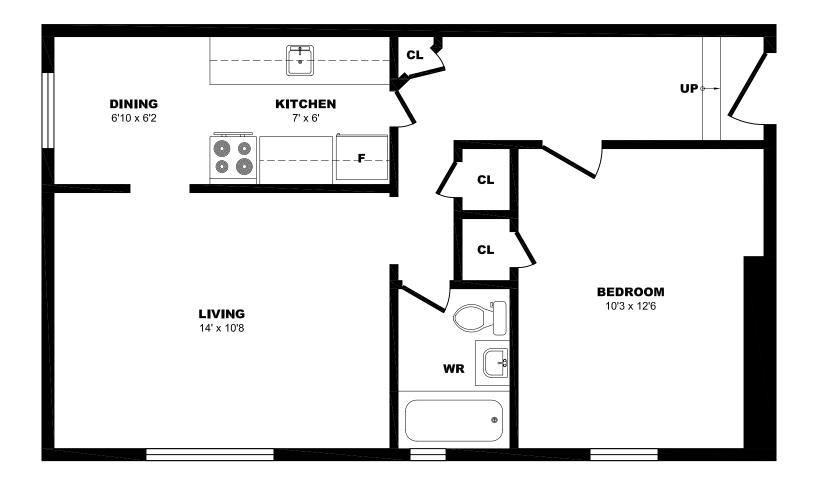

Cheritan Ave, Toronto - 1 Bdrm F, 680sf





## 1 Cheritan Ave, Toronto - 1 Bdrm G, 720sf





## 1 Cheritan Ave, Toronto - 1 Bdrm H, 695sf





# 1 Cheritan Ave, Toronto - 1 Bdrm I, 615sf





# 1 Cheritan Ave, Toronto - 1 Bdrm J, 595sf





## 1 Cheritan Ave, Toronto - 1 Bdrm K, 615sf





# 1 Cheritan Ave, Toronto - 1 Bdrm L, 720sf





## 1 Cheritan Ave, Toronto - 1 Bdrm M, 680sf





## 1 Cheritan Ave, Toronto - 1 Bdrm N, 650sf





## 1 Cheritan Ave, Toronto - 1 Bdrm O, 630sf





## 1 Cheritan Ave, Toronto - 1 Bdrm P, 610sf





## 1 Cheritan Ave, Toronto - 1 Bdrm Q, 520sf





## 1 Cheritan Ave, Toronto - 1 Bdrm R, 610sf





### 2928 Yonge St, North York - 1 Bdrm A, 730sf





### 2928 Yonge St, North York - 1 Bdrm B, 670sf





### 2928 Yonge St, North York - 1 Bdrm C, 585sf





### 2928 Yonge St, North York - 1 Bdrm D, 510sf





## 2932 Yonge St, Toronto - 1 Bdrm A, 685sf





## 2932 Yonge St, Toronto - 1 Bdrm B, 575sf





## 2932 Yonge St, Toronto - 1 Bdrm C, 665sf





## 2932 Yonge St, Toronto - 1 Bdrm D, 595sf





## 2932 Yonge St, Toronto - 1 Bdrm E, 615sf





## 2932 Yonge St, Toronto - 1 Bdrm F, 700sf





## 2932 Yonge St, Toronto - 1 Bdrm G, 665sf





## 2932 Yonge St, Toronto - 1 Bdrm H, 475sf