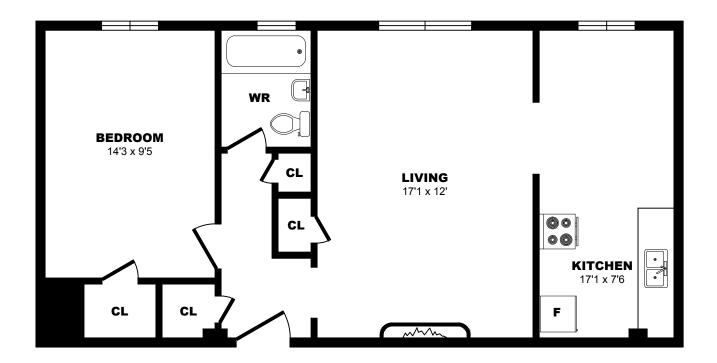

heritan Ave, Toronto - 1 Bdrm H, 695sf





# 1 Cheritan Ave, Toronto - 1 Bdrm I, 615sf





# 1 Cheritan Ave, Toronto - 1 Bdrm J, 595sf





## 1 Cheritan Ave, Toronto - 1 Bdrm K, 615sf





# 1 Cheritan Ave, Toronto - 1 Bdrm L, 720sf





## 1 Cheritan Ave, Toronto - 1 Bdrm M, 680sf





## 1 Cheritan Ave, Toronto - 1 Bdrm N, 650sf





## 1 Cheritan Ave, Toronto - 1 Bdrm O, 630sf





## 1 Cheritan Ave, Toronto - 1 Bdrm P, 610sf





## 1 Cheritan Ave, Toronto - 1 Bdrm Q, 520sf





## 1 Cheritan Ave, Toronto - 1 Bdrm R, 610sf





### 2928 Yonge St, North York - 1 Bdrm A, 730sf





### 2928 Yonge St, North York - 1 Bdrm B, 670sf





### 2928 Yonge St, North York - 1 Bdrm C, 585sf





### 2928 Yonge St, North York - 1 Bdrm D, 510sf





## 2932 Yonge St, Toronto - 1 Bdrm A, 685sf





## 2932 Yonge St, Toronto - 1 Bdrm B, 575sf





## 2932 Yonge St, Toronto - 1 Bdrm C, 665sf





## 2932 Yonge St, Toronto - 1 Bdrm D, 595sf





## 2932 Yonge St, Toronto - 1 Bdrm E, 615sf





## 2932 Yonge St, Toronto - 1 Bdrm F, 700sf





## 2932 Yonge St, Toronto - 1 Bdrm G, 665sf





## 2932 Yonge St, Toronto - 1 Bdrm H, 475sf