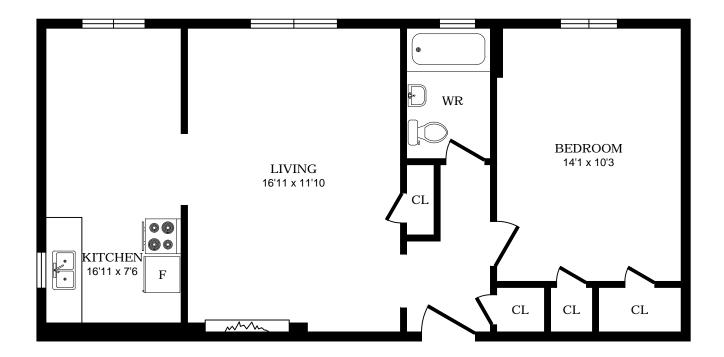

# 1 Cheritan Ave, Toronto - 1 Bdrm A, 610sf





## 1 Cheritan Ave, Toronto - 1 Bdrm B, 520sf





## 1 Cheritan Ave, Toronto - 1 Bdrm C, 610sf





## 1 Cheritan Ave, Toronto - 1 Bdrm D, 650sf





## 1 Cheritan Ave, Toronto - 1 Bdrm E, 630sf





## 1 Cheritan Ave, Toronto - 1 Bdrm F, 680sf





## 1 Cheritan Ave, Toronto - 1 Bdrm G, 720sf





## 1 Cheritan Ave, Toronto - 1 Bdrm H, 695sf





# 1 Cheritan Ave, Toronto - 1 Bdrm I, 615sf





# 1 Cheritan Ave, Toronto - 1 Bdrm J, 595sf





## 1 Cheritan Ave, Toronto - 1 Bdrm K, 615sf





# 1 Cheritan Ave, Toronto - 1 Bdrm L, 720sf





## 1 Cheritan Ave, Toronto - 1 Bdrm M, 680sf





## 1 Cheritan Ave, Toronto - 1 Bdrm N, 650sf





## 1 Cheritan Ave, Toronto - 1 Bdrm O, 630sf





## 1 Cheritan Ave, Toronto - 1 Bdrm P, 610sf





## 1 Cheritan Ave, Toronto - 1 Bdrm Q, 520sf





## 1 Cheritan Ave, Toronto - 1 Bdrm R, 610sf





### 2928 Yonge St, North York - 1 Bdrm A, 730sf





### 2928 Yonge St, North York - 1 Bdrm B, 670sf





### 2928 Yonge St, North York - 1 Bdrm C, 585sf





### 2928 Yonge St, North York - 1 Bdrm D, 510sf





## 2932 Yonge St, Toronto - 1 Bdrm A, 685sf





## 2932 Yonge St, Toronto - 1 Bdrm B, 57