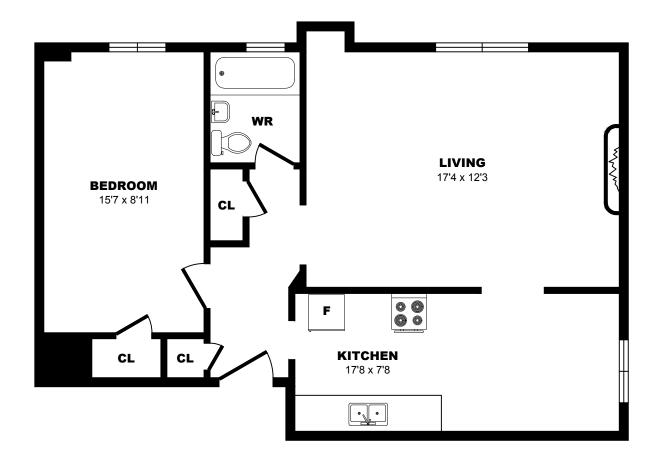

heritan Ave, Toronto - 1 Bdrm J, 595sf





## 1 Cheritan Ave, Toronto - 1 Bdrm K, 615sf





# 1 Cheritan Ave, Toronto - 1 Bdrm L, 720sf





## 1 Cheritan Ave, Toronto - 1 Bdrm M, 680sf





## 1 Cheritan Ave, Toronto - 1 Bdrm N, 650sf





## 1 Cheritan Ave, Toronto - 1 Bdrm O, 630sf





## 1 Cheritan Ave, Toronto - 1 Bdrm P, 610sf





## 1 Cheritan Ave, Toronto - 1 Bdrm Q, 520sf





## 1 Cheritan Ave, Toronto - 1 Bdrm R, 610sf





### 2928 Yonge St, North York - 1 Bdrm A, 730sf





### 2928 Yonge St, North York - 1 Bdrm B, 670sf





### 2928 Yonge St, North York - 1 Bdrm C, 585sf





### 2928 Yonge St, North York - 1 Bdrm D, 510sf





## 2932 Yonge St, Toronto - 1 Bdrm A, 685sf





## 2932 Yonge St, Toronto - 1 Bdrm B, 575sf





## 2932 Yonge St, Toronto - 1 Bdrm C, 665sf





## 2932 Yonge St, Toronto - 1 Bdrm D, 595sf





## 2932 Yonge St, Toronto - 1 Bdrm E, 615sf





## 2932 Yonge St, Toronto - 1 Bdrm F, 700sf





## 2932 Yonge St, Toronto - 1 Bdrm G, 665sf





## 2932 Yonge St, Toronto - 1 Bdrm H, 475sf