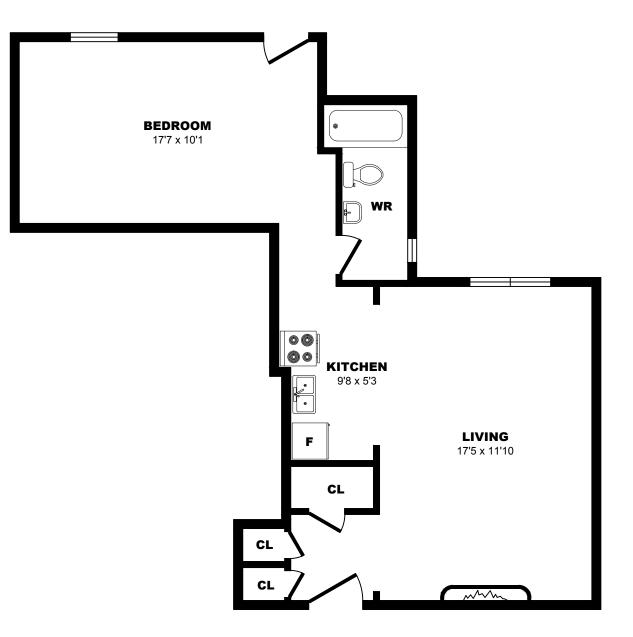

1 Cheritan Ave, Toronto - 1 Bdrm N, 650sf





## 1 Cheritan Ave, Toronto - 1 Bdrm O, 630sf





## 1 Cheritan Ave, Toronto - 1 Bdrm P, 610sf





## 1 Cheritan Ave, Toronto - 1 Bdrm Q, 520sf





## 1 Cheritan Ave, Toronto - 1 Bdrm R, 610sf





### 2928 Yonge St, North York - 1 Bdrm A, 730sf





### 2928 Yonge St, North York - 1 Bdrm B, 670sf





### 2928 Yonge St, North York - 1 Bdrm C, 585sf





### 2928 Yonge St, North York - 1 Bdrm D, 510sf





## 2932 Yonge St, Toronto - 1 Bdrm A, 685sf





## 2932 Yonge St, Toronto - 1 Bdrm B, 575sf





## 2932 Yonge St, Toronto - 1 Bdrm C, 665sf





## 2932 Yonge St, Toronto - 1 Bdrm D, 595sf





## 2932 Yonge St, Toronto - 1 Bdrm E, 615sf





## 2932 Yonge St, Toronto - 1 Bdrm F, 700sf





## 2932 Yonge St, Toronto - 1 Bdrm G, 665sf





## 2932 Yonge St, Toronto - 1 Bdrm H, 475sf