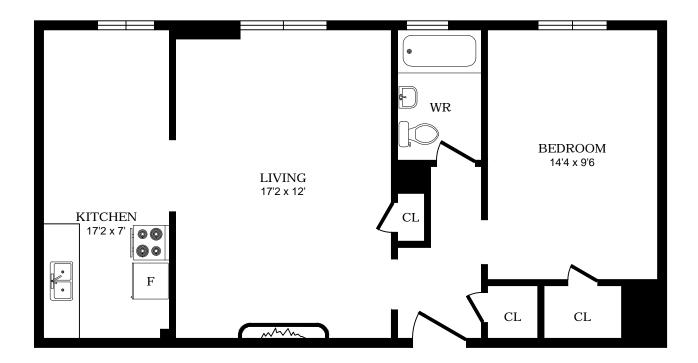

# 1 Cheritan Ave, Toronto - 1 Bdrm A, 610sf





## 1 Cheritan Ave, Toronto - 1 Bdrm B, 520sf





## 1 Cheritan Ave, Toronto - 1 Bdrm C, 610sf





## 1 Cheritan Ave, Toronto - 1 Bdrm D, 650sf





## 1 Cheritan Ave, Toronto - 1 Bdrm E, 630sf





## 1 Cheritan Ave, Toronto - 1 Bdrm F, 680sf





## 1 Cheritan Ave, Toronto - 1 Bdrm G, 720sf





## 1 Cheritan Ave, Toronto - 1 Bdrm H, 695sf





# 1 Cheritan Ave, Toronto - 1 Bdrm I, 615sf





# 1 Cheritan Ave, Toronto - 1 Bdrm J, 595sf





## 1 Cheritan Ave, Toronto - 1 Bdrm K, 615sf





# 1 Cheritan Ave, Toronto - 1 Bdrm L, 720sf





## 1 Cheritan Ave, Toronto - 1 Bdrm M, 680sf





## 1 Cheritan Ave, Toronto - 1 Bdrm N, 650sf





## 1 Cheritan Ave, Toronto - 1 Bdrm O, 630sf





## 1 Cheritan Ave, Toronto - 1 Bdrm P, 610sf





## 1 Cheritan Ave, Toronto - 1 Bdrm Q, 520sf





## 1 Cheritan Ave, Toronto - 1 Bdrm R, 610sf





### 2928 Yonge St, North York - 1 Bdrm A, 730sf





### 2928 Yonge St, North York - 1 Bdrm B, 670sf





### 2928 Yonge St, North York - 1 Bdrm C, 585sf





### 2928 Yonge St, North York - 1 Bdrm D, 510sf





## 2932 Yonge St, Toronto - 1 Bdrm A, 685sf





## 2932 Yonge St, Toronto - 1 Bdrm B, 575sf





## 2932 Yonge St, Toronto - 1 Bdrm C, 665sf





## 2932 Yonge St, Toronto - 1 Bdrm D, 595sf





## 2932 Yonge St, Toronto - 1 Bdrm E, 615sf





## 2932 Yonge St, Toronto - 1 Bdrm F, 700sf





## 2932 Yonge St, Toronto - 1 Bdrm G, 665s