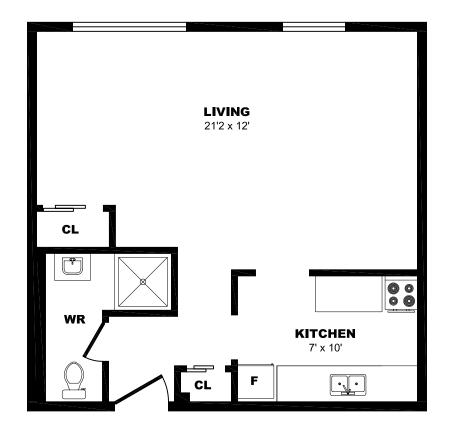

# 1420 Tyandaga Park Dr, Burlington - Bach A, 510sf





### 1420 Tyandaga Park Dr, Burlington - Bach B, 435sf





# 1420 Tyandaga Park Dr, Burlington - Bach C, 420sf





### 1420 Tyandaga Park Dr, Burlington - 1 Bdrm B, 555sf





#### 1420 Tyandaga Park Dr, Burlington - 1 Bdrm B, 785sf





### 1420 Tyandaga Park Dr, Burlington - 2 Bdrm A, 1000sf





# 1420 Tyandaga Park Dr, Burlington - 2 B, 1100sf (1 of 3)





### 1420 Tyandaga Park Dr, Burlington - 2 B, 1100sf (2 of 3)





### 1420 Tyandaga Park Dr, Burlington - 2 B, 1100sf (3 of 3)





# 1420 Tyandaga Park Dr, Burlington - 3 Bdrm A, 1225sf





# 1420 Tyandaga Park Dr, Burlington - 3 B, 1900sf (1 of 3)





# 1420 Tyandaga Park Dr, Burlington - 3 B, 1900sf (2 of 3)





# 1420 Tyandaga Park Dr, Burlington - 3 B, 1900sf (3 of 3)