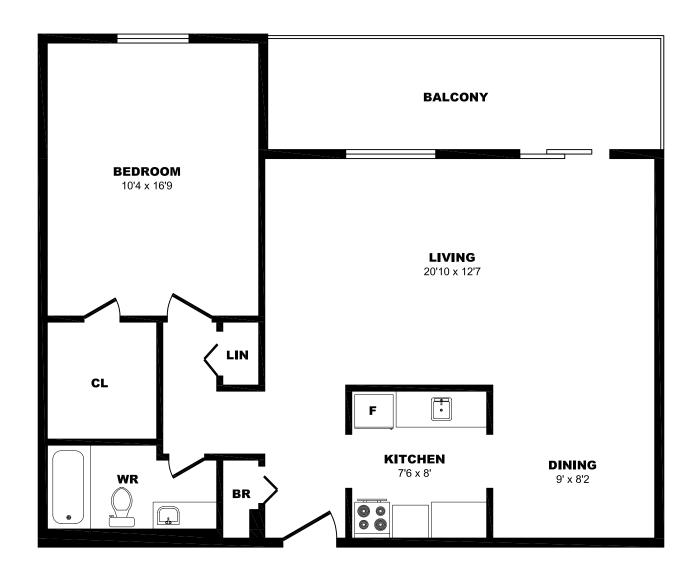

# 1420 Tyandaga Park Dr, Burlington - Bach A, 510sf





### 1420 Tyandaga Park Dr, Burlington - Bach B, 435sf





# 1420 Tyandaga Park Dr, Burlington - Bach C, 420sf





### 1420 Tyandaga Park Dr, Burlington - 1 Bdrm B, 555sf





#### 1420 Tyandaga Park Dr, Burlington - 1 Bdrm B, 785sf





### 1420 Tyandaga Park Dr, Burlington - 2 Bdrm A, 1000sf





# 1420 Tyandaga Park Dr, Burlington - 2 B, 1100sf (1 of 3)





### 1420 Tyandaga Park Dr, Burlington - 2 B, 1100sf (2 of 3)





### 1420 Tyandaga Park Dr, Burlington - 2 B, 1100sf (3 of 3)





# 1420 Tyandaga Park Dr, Burlington - 3 Bdrm A, 1225sf





# 1420 Tyandaga Park Dr, Burlington - 3 B, 1900sf (1 of 3)





# 1420 Tyandaga Park Dr, Burlington - 3 B, 1900sf (2 of 3)





# 1420 Tyandaga Park Dr, Burlington - 3 B, 1900sf (3 of 3)