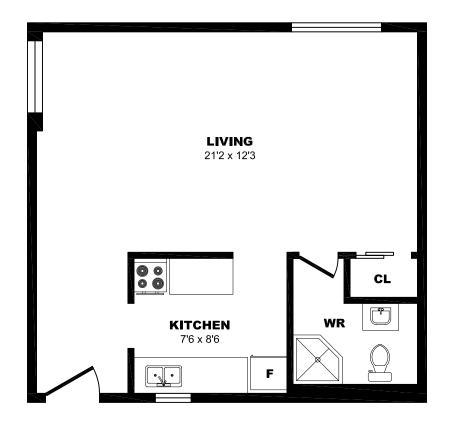

# 1420 Tyandaga Park Dr, Burlington - Bach A, 510sf





### 1420 Tyandaga Park Dr, Burlington - Bach B, 435sf





# 1420 Tyandaga Park Dr, Burlington - Bach C, 420sf





### 1420 Tyandaga Park Dr, Burlington - 1 Bdrm B, 555sf





#### 1420 Tyandaga Park Dr, Burlington - 1 Bdrm B, 785sf





### 1420 Tyandaga Park Dr, Burlington - 2 Bdrm A, 1000sf





# 1420 Tyandaga Park Dr, Burlington - 2 B, 1100sf (1 of 3)





### 1420 Tyandaga Park Dr, Burlington - 2 B, 1100sf (2 of 3)





### 1420 Tyandaga Park Dr, Burlington - 2 B, 1100sf (3 of 3)





# 1420 Tyandaga Park Dr, Burlington - 3 Bdrm A, 1225sf





# 1420 Tyandaga Park Dr, Burlington - 3 B, 1900sf (1 of 3)





# 1420 Tyandaga Park Dr, Burlington - 3 B, 1900sf (2 of 3)





# 1420 Tyandaga Park Dr, Burlington - 3 B, 1900sf (3 of 3)