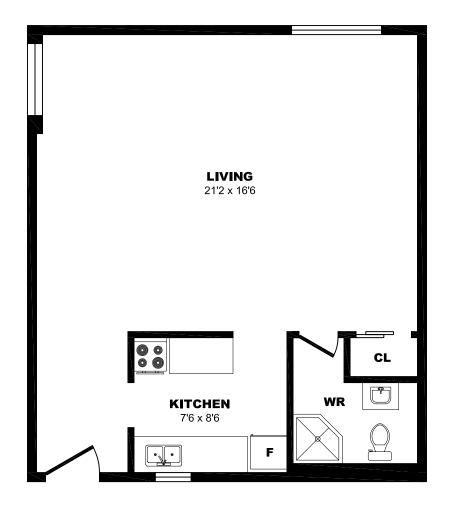

# 1420 Tyandaga Park Dr, Burlington - Bach A, 510sf





### 1420 Tyandaga Park Dr, Burlington - Bach B, 435sf





# 1420 Tyandaga Park Dr, Burlington - Bach C, 420sf





### 1420 Tyandaga Park Dr, Burlington - 1 Bdrm B, 555sf





#### 1420 Tyandaga Park Dr, Burlington - 1 Bdrm B, 785sf





### 1420 Tyandaga Park Dr, Burlington - 2 Bdrm A, 1000sf





# 1420 Tyandaga Park Dr, Burlington - 2 B, 1100sf (1 of 3)





### 1420 Tyandaga Park Dr, Burlington - 2 B, 1100sf (2 of 3)





### 1420 Tyandaga Park Dr, Burlington - 2 B, 1100sf (3 of 3)





# 1420 Tyandaga Park Dr, Burlington - 3 Bdrm A, 1225sf





# 1420 Tyandaga Park Dr, Burlington - 3 B, 1900sf (1 of 3)





# 1420 Tyandaga Park Dr, Burlington - 3 B, 1900sf (2 of 3)





# 1420 Tyandaga Park Dr, Burlington - 3 B, 1900sf (3 of