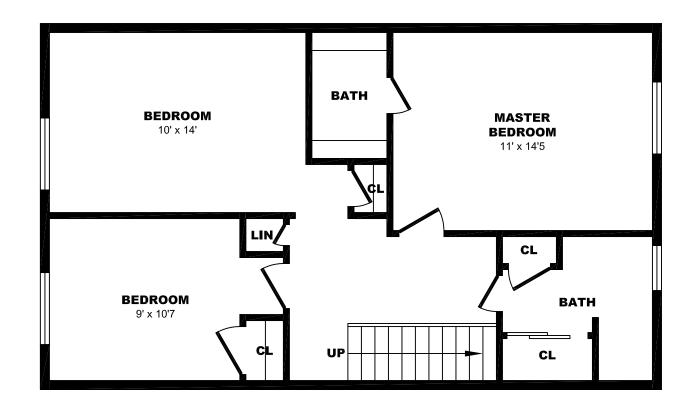

# 1420 Tyandaga Park Dr, Burlington - 3 B, 1900sf (1 of 3)

# 1420 Tyandaga Park Dr, Burlington - 3 B, 1900sf (2 of 3)

# 1420 Tyandaga Park Dr, Burlington - 3 B, 1900sf (3 of 3)