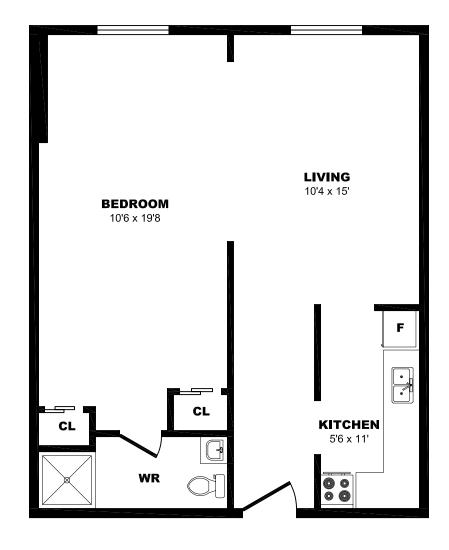

# 1420 Tyandaga Park Dr, Burlington - Bach A, 510sf





### 1420 Tyandaga Park Dr, Burlington - Bach B, 435sf





# 1420 Tyandaga Park Dr, Burlington - Bach C, 420sf





### 1420 Tyandaga Park Dr, Burlington - 1 Bdrm B, 555sf





#### 1420 Tyandaga Park Dr, Burlington - 1 Bdrm B, 785sf





### 1420 Tyandaga Park Dr, Burlington - 2 Bdrm A, 1000sf





# 1420 Tyandaga Park Dr, Burlington - 2 B, 1100sf (1 of 3)





### 1420 Tyandaga Park Dr, Burlington - 2 B, 1100sf (2 of 3)





### 1420 Tyandaga Park Dr, Burlington - 2 B, 1100sf (3 of 3)





# 1420 Tyandaga Park Dr, Burlington - 3 Bdrm A, 1225sf





# 1420 Tyandaga Park Dr, Burlington - 3 B, 1900sf (1 of 3)





# 1420 Tyandaga Park Dr, Burlington - 3 B, 1900sf (2 of 3)





# 1420 Tyandaga Park Dr, Burlington - 3 B, 1900sf (3 of 3)