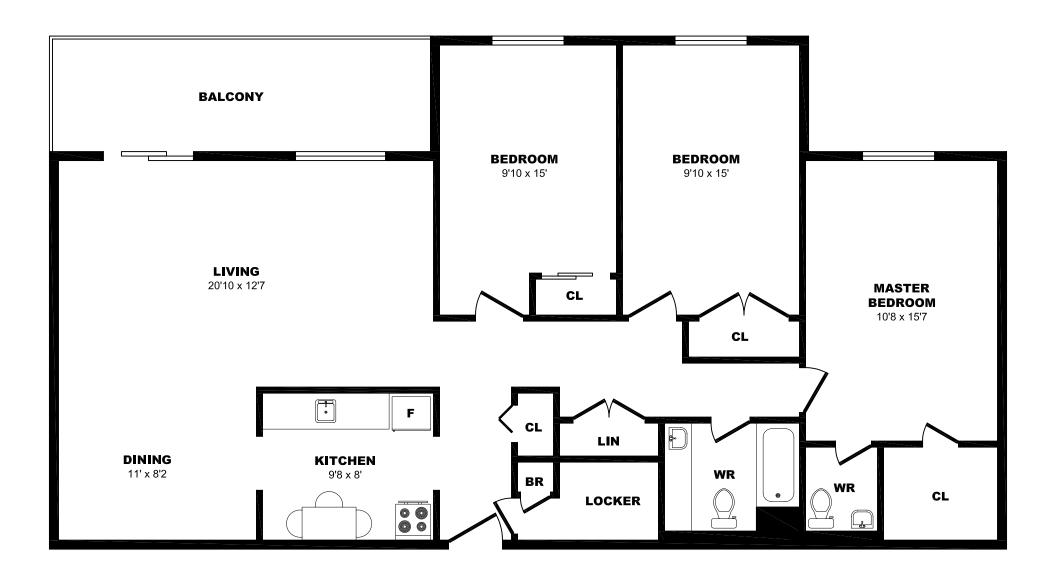

# 1420 Tyandaga Park Dr, Burlington - Bach A, 510sf





### 1420 Tyandaga Park Dr, Burlington - Bach B, 435sf





# 1420 Tyandaga Park Dr, Burlington - Bach C, 420sf





### 1420 Tyandaga Park Dr, Burlington - 1 Bdrm B, 555sf





#### 1420 Tyandaga Park Dr, Burlington - 1 Bdrm B, 785sf





### 1420 Tyandaga Park Dr, Burlington - 2 Bdrm A, 1000sf





# 1420 Tyandaga Park Dr, Burlington - 2 B, 1100sf (1 of 3)





### 1420 Tyandaga Park Dr, Burlington - 2 B, 1100sf (2 of 3)





### 1420 Tyandaga Park Dr, Burlington - 2 B, 1100sf (3 of 3)





# 1420 Tyandaga Park Dr, Burlington - 3 Bdrm A, 1225sf





# 1420 Tyandaga Park Dr, Burlington - 3 B, 1900sf (1 of 3)





# 1420 Tyandaga Park Dr, Burlington - 3 B, 1900sf (2 of 3)





# 1420 Tyandaga Park Dr, Burlington - 3 B, 1900sf (3 of 3)