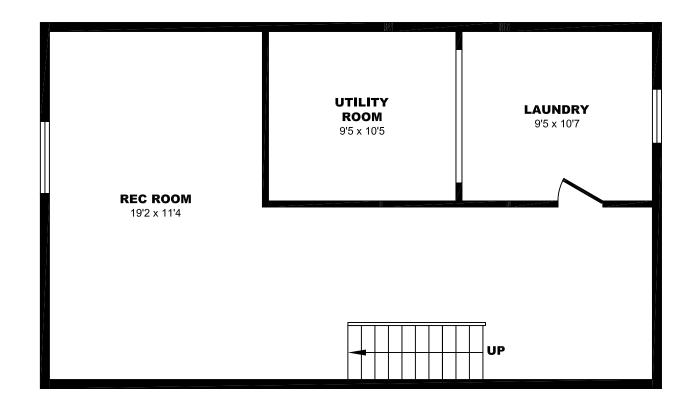

# 1420 Tyandaga Park Dr, Burlington - 3 B, 1900sf (1 of 3)

# 1420 Tyandaga Park Dr, Burlington - 3 B, 1900sf (2 of 3)

# 1420 Tyandaga Park Dr, Burlington - 3 B, 1900sf (3 of 3)