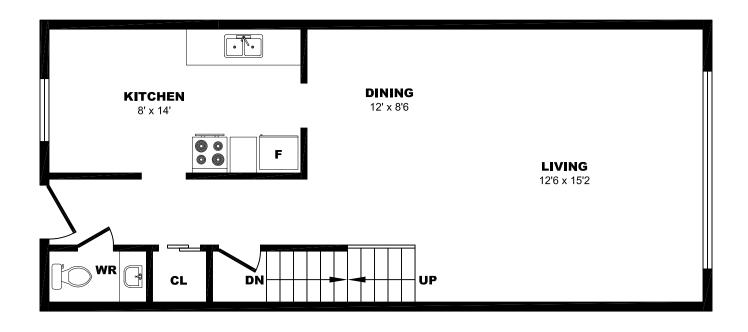

# 1420 Tyandaga Park Dr, Burlington - 3 B, 1900sf (1 of 3)

# 1420 Tyandaga Park Dr, Burlington - 3 B, 1900sf (2 of 3)

# 1420 Tyandaga Park Dr, Burlington - 3 B, 1900sf (3 of 3)