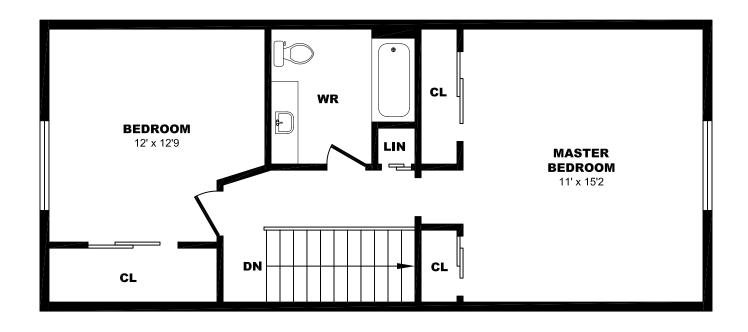

# 1420 Tyandaga Park Dr, Burlington - 3 B, 1900sf (1 of 3)

# 1420 Tyandaga Park Dr, Burlington - 3 B, 1900sf (2 of 3)

# 1420 Tyandaga Park Dr, Burlington - 3 B, 1900sf (3 of 3)