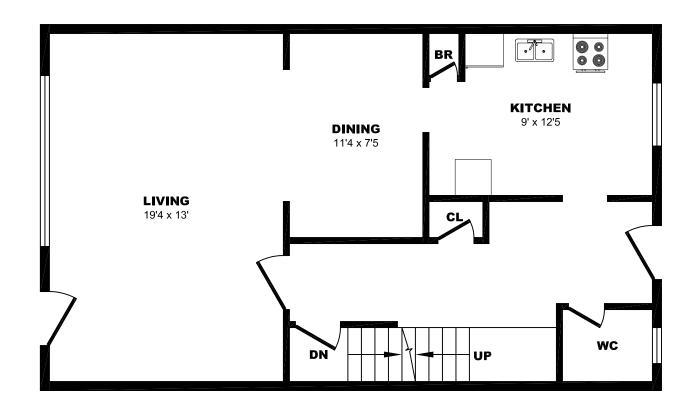

# 1420 Tyandaga Park Dr, Burlington - 3 B, 1900sf (1 of 3)

# 1420 Tyandaga Park Dr, Burlington - 3 B, 1900sf (2 of 3)

# 1420 Tyandaga Park Dr, Burlington - 3 B, 1900sf (3 of 3)