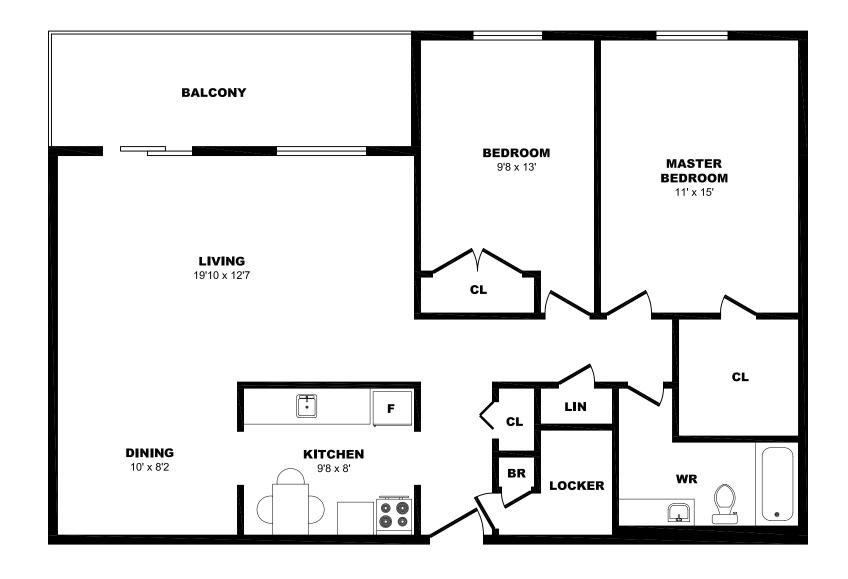

# 1420 Tyandaga Park Dr, Burlington - Bach A, 510sf





### 1420 Tyandaga Park Dr, Burlington - Bach B, 435sf





# 1420 Tyandaga Park Dr, Burlington - Bach C, 420sf





### 1420 Tyandaga Park Dr, Burlington - 1 Bdrm B, 555sf





#### 1420 Tyandaga Park Dr, Burlington - 1 Bdrm B, 785sf





### 1420 Tyandaga Park Dr, Burlington - 2 Bdrm A, 1000sf





# 1420 Tyandaga Park Dr, Burlington - 2 B, 1100sf (1 of 3)





### 1420 Tyandaga Park Dr, Burlington - 2 B, 1100sf (2 of 3)





### 1420 Tyandaga Park Dr, Burlington - 2 B, 1100sf (3 of 3)





# 1420 Tyandaga Park Dr, Burlington - 3 Bdrm A, 1225sf





# 1420 Tyandaga Park Dr, Burlington - 3 B, 1900sf (1 of 3)





# 1420 Tyandaga Park Dr, Burlington - 3 B, 1900sf (2 of 3)





# 1420 Tyandaga Park Dr, Burlington - 3 B, 1900sf (3 of 3)