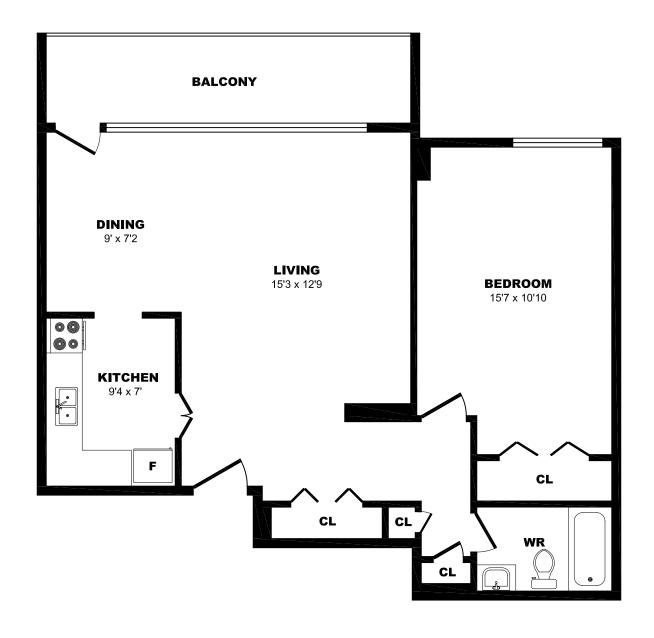

## 33 Eastmount Ave, Toronto - Bachelor A, 460sf





## 33 Eastmount Ave, Toronto - Bachelor B, 390sf





#### 33 Eastmount Ave, Toronto - 1 Bdrm A, 920sf





### 33 Eastmount Ave, Toronto - 1 Bdrm B, 750sf





## 33 Eastmount Ave, Toronto - 1 Bdrm C, 695sf





## 33 Eastmount Ave, Toronto - 1 Bdrm D, 745sf





### 33 Eastmount Ave, Toronto - 1 Bdrm E, 480sf





#### 33 Eastmount Ave, Toronto - 1 Bdrm F, 745sf





### 33 Eastmount Ave, Toronto - 1 Bdrm G, 480sf





### 33 Eastmount Ave, Toronto - 1 Bdrm H, 695sf





### 33 Eastmount Ave, Toronto - 1 Bdrm I, 775sf





#### 33 Eastmount Ave, Toronto - 2 Bdrm A, 965sf





### 33 Eastmount Ave, Toronto - 2 Bdrm B, 945sf





## 33 Eastmount Ave, Toronto - 2 Bdrm C, 945sf





### 33 Eastmount Ave, Toronto - 3 Bdrm, 1375sf (1 of 3)





#### 33 Eastmount Ave, Toronto - 3 Bdrm, 1375sf (2 of 3)





# 33 Eastmount Ave, Toronto - 3 Bdrm, 1375sf (3 of 3)





### 33 Eastmount Ave, Toronto – 1 Bdrm Jr A, 470sf





### 33 Eastmount Ave, Toronto – 1 Bdrm Jr B, 775sf





### 33 Eastmount Ave, Toronto – 1 Bdrm Jr C, 470sf