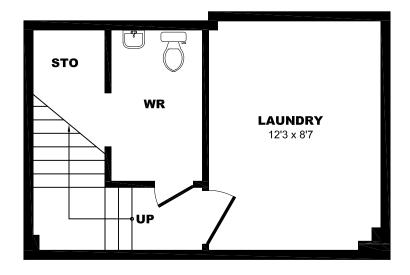

### 33 Eastmount Ave, Toronto - 3 Bdrm, 1375sf (1 of 3)

#### 33 Eastmount Ave, Toronto - 3 Bdrm, 1375sf (2 of 3)