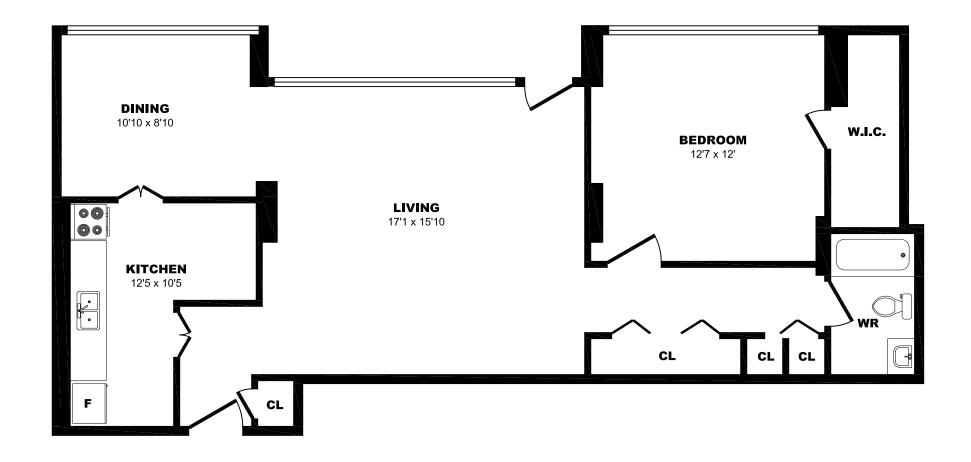

## 33 Eastmount Ave, Toronto - Bachelor A, 460sf





## 33 Eastmount Ave, Toronto - Bachelor B, 390sf





#### 33 Eastmount Ave, Toronto - 1 Bdrm A, 920sf





### 33 Eastmount Ave, Toronto - 1 Bdrm B, 750sf





## 33 Eastmount Ave, Toronto - 1 Bdrm C, 695sf





## 33 Eastmount Ave, Toronto - 1 Bdrm D, 745sf





### 33 Eastmount Ave, Toronto - 1 Bdrm E, 480sf





#### 33 Eastmount Ave, Toronto - 1 Bdrm F, 745sf





### 33 Eastmount Ave, Toronto - 1 Bdrm G, 480sf





### 33 Eastmount Ave, Toronto - 1 Bdrm H, 695sf





### 33 Eastmount Ave, Toronto - 1 Bdrm I, 775sf





#### 33 Eastmount Ave, Toronto - 2 Bdrm A, 965sf





### 33 Eastmount Ave, Toronto - 2 Bdrm B, 945sf





## 33 Eastmount Ave, Toronto - 2 Bdrm C, 945sf





### 33 Eastmount Ave, Toronto - 3 Bdrm, 1375sf (1 of 3)





#### 33 Eastmount Ave, Toronto - 3 Bdrm, 1375sf (2 of 3)





# 33 Eastmount Ave, Toronto - 3 Bdrm, 1