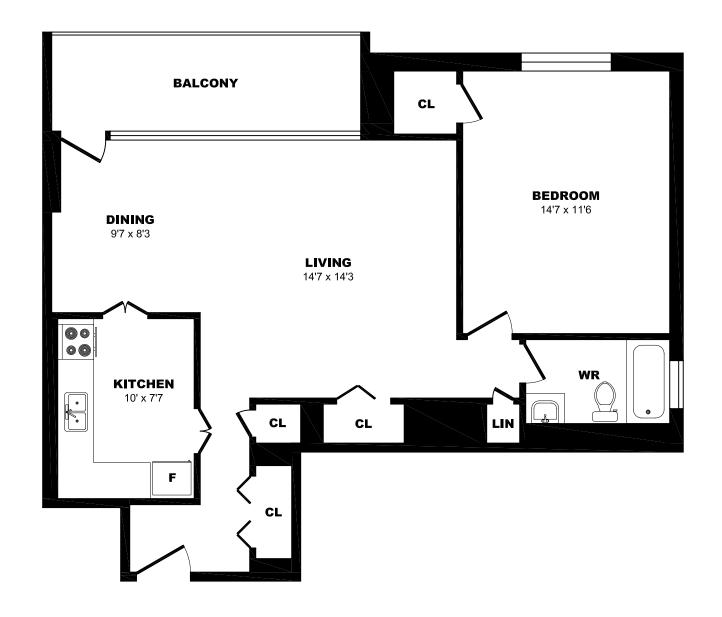

## 33 Eastmount Ave, Toronto - Bachelor A, 460sf





## 33 Eastmount Ave, Toronto - Bachelor B, 390sf





#### 33 Eastmount Ave, Toronto - 1 Bdrm A, 920sf





### 33 Eastmount Ave, Toronto - 1 Bdrm B, 750sf





## 33 Eastmount Ave, Toronto - 1 Bdrm C, 695sf





## 33 Eastmount Ave, Toronto - 1 Bdrm D, 745sf





### 33 Eastmount Ave, Toronto - 1 Bdrm E, 480sf





#### 33 Eastmount Ave, Toronto - 1 Bdrm F, 745sf





### 33 Eastmount Ave, Toronto - 1 Bdrm G, 480sf





### 33 Eastmount Ave, Toronto - 1 Bdrm H, 695sf





### 33 Eastmount Ave, Toronto - 1 Bdrm I, 775sf





#### 33 Eastmount Ave, Toronto - 2 Bdrm A, 965sf





### 33 Eastmount Ave, Toronto - 2 Bdrm B, 945sf





## 33 Eastmount Ave, Toronto - 2 Bdrm C, 945sf





### 33 Eastmount Ave, Toronto - 3 Bdrm, 1375sf (1 of 3)





#### 33 Eastmount Ave, Toronto - 3 Bdrm, 1375sf (2 of 3)





# 33 Eastmount Ave, Toronto - 3 Bdrm, 1375sf (3 of 3)





### 33 Eastmount Ave, Toronto – 1 Bdrm Jr A, 470sf





### 33 Eastmount Ave, Toronto – 1 Bdrm Jr B, 775sf





### 33 Eastmount Ave, Toronto – 1 Bdrm Jr C, 470sf