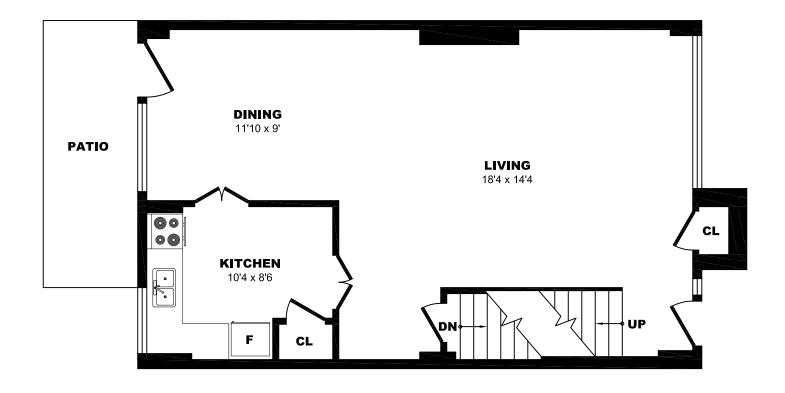

33 Eastmount Ave, Toronto - Bachelor A, 460sf





## 33 Eastmount Ave, Toronto - Bachelor B, 390sf





#### 33 Eastmount Ave, Toronto - 1 Bdrm A, 920sf





### 33 Eastmount Ave, Toronto - 1 Bdrm B, 750sf





## 33 Eastmount Ave, Toronto - 1 Bdrm C, 695sf





## 33 Eastmount Ave, Toronto - 1 Bdrm D, 745sf





### 33 Eastmount Ave, Toronto - 1 Bdrm E, 480sf





#### 33 Eastmount Ave, Toronto - 1 Bdrm F, 745sf





### 33 Eastmount Ave, Toronto - 1 Bdrm G, 480sf





### 33 Eastmount Ave, Toronto - 1 Bdrm H, 695sf





### 33 Eastmount Ave, Toronto - 1 Bdrm I, 775sf





#### 33 Eastmount Ave, Toronto - 2 Bdrm A, 965sf





### 33 Eastmount Ave, Toronto - 2 Bdrm B, 945sf





## 33 Eastmount Ave, Toronto - 2 Bdrm C, 945sf





### 33 Eastmount Ave, Toronto - 3 Bdrm, 1375sf (1 of 3)





#### 33 Eastmount Ave, Toronto - 3 Bdrm, 1375sf (2 of 3)





# 33 Eastmount Ave, Toronto - 3 Bdrm, 1375sf (3 of 3)





### 33 Eastmount Ave, Toronto – 1 Bdrm Jr A, 470sf





### 33 Eastmount Ave, Toronto – 1 Bdrm Jr B, 775sf





### 33 Eastmount Ave, Toronto – 1 Bdrm Jr C, 470sf