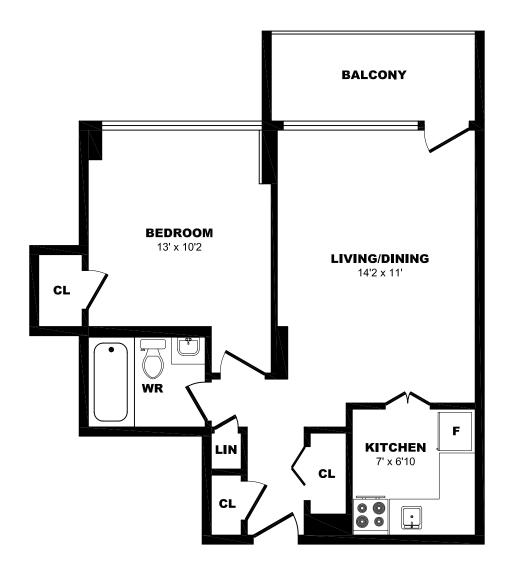

## 33 Eastmount Ave, Toronto - 1 Bdrm C, 695sf

### 33 Eastmount Ave, Toronto - 1 Bdrm H, 695sf