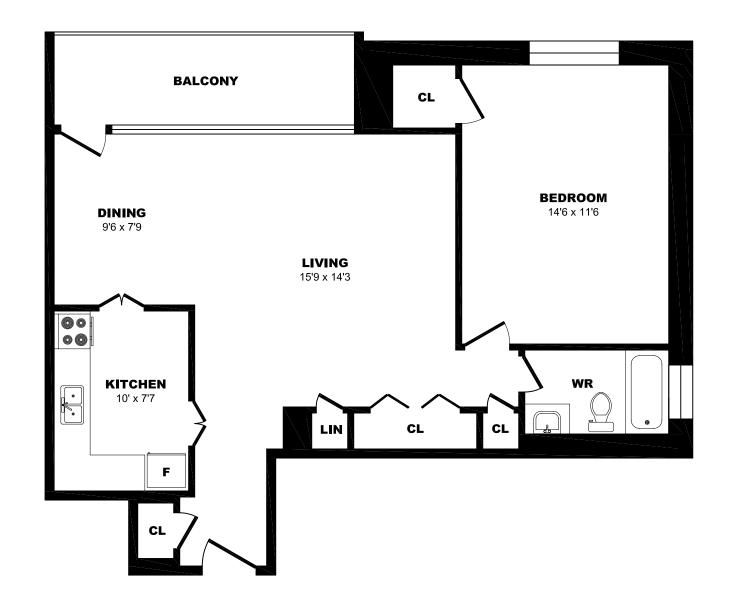

## 33 Eastmount Ave, Toronto - Bachelor A, 460sf





## 33 Eastmount Ave, Toronto - Bachelor B, 390sf





#### 33 Eastmount Ave, Toronto - 1 Bdrm A, 920sf





### 33 Eastmount Ave, Toronto - 1 Bdrm B, 750sf





## 33 Eastmount Ave, Toronto - 1 Bdrm C, 695sf





## 33 Eastmount Ave, Toronto - 1 Bdrm D, 745sf





### 33 Eastmount Ave, Toronto - 1 Bdrm E, 480sf





#### 33 Eastmount Ave, Toronto - 1 Bdrm F, 745sf





### 33 Eastmount Ave, Toronto - 1 Bdrm G, 480sf





### 33 Eastmount Ave, Toronto - 1 Bdrm H, 695sf





### 33 Eastmount Ave, Toronto - 1 Bdrm I, 775sf





#### 33 Eastmount Ave, Toronto - 2 Bdrm A, 965sf





### 33 Eastmount Ave, Toronto - 2 Bdrm B, 945sf





## 33 Eastmount Ave, Toronto - 2 Bdrm C, 945sf





### 33 Eastmount Ave, Toronto - 3 Bdrm, 1375sf (1 of 3)





#### 33 Eastmount Ave, Toronto - 3 Bdrm, 1375sf (2 of 3)





# 33 Eastmount Ave, Toronto - 3 Bdrm, 1375sf (3 of 3)





### 33 Eastmount Ave, Toronto – 1 Bdrm Jr A, 470sf





### 33 Eastmount Ave, Toronto – 1 Bdrm Jr B, 775sf





### 33 Eastmount Ave, Toronto – 1 Bdrm Jr C, 470sf