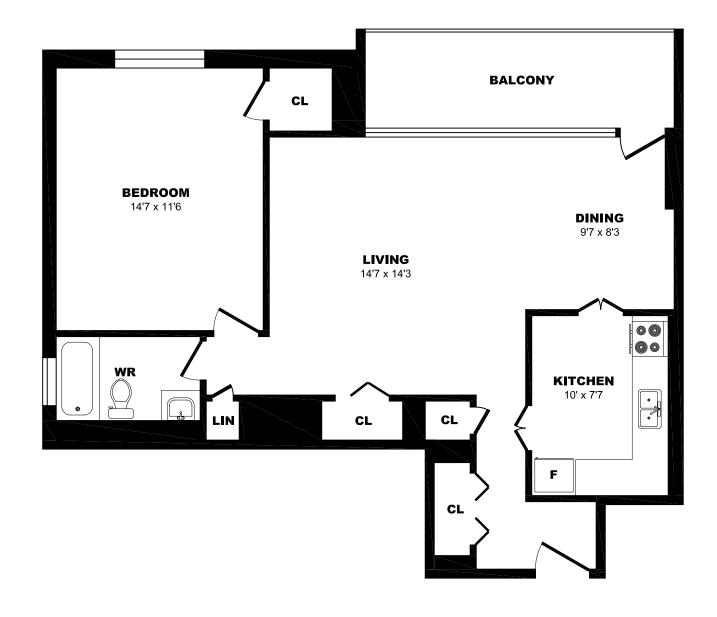

### 33 Eastmount Ave, Toronto - 1 Bdrm I, 775sf

### 33 Eastmount Ave, Toronto – 1 Bdrm Jr B, 775sf