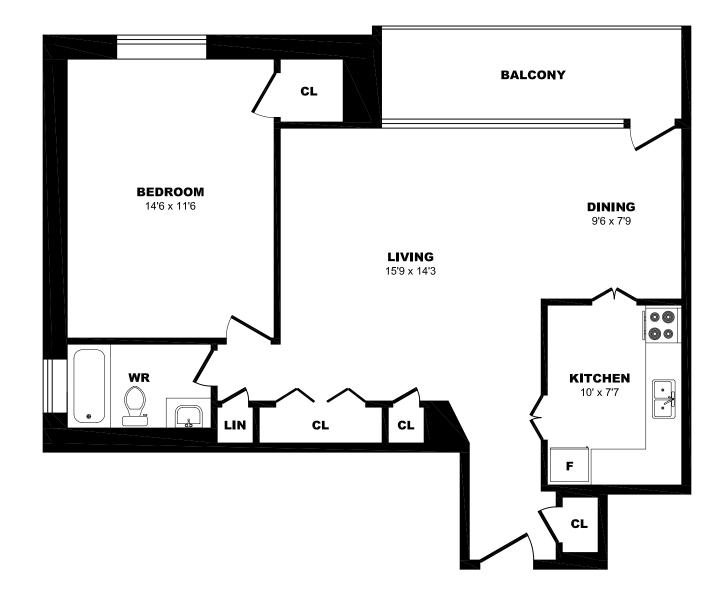

## 33 Eastmount Ave, Toronto - Bachelor A, 460sf





## 33 Eastmount Ave, Toronto - Bachelor B, 390sf





#### 33 Eastmount Ave, Toronto - 1 Bdrm A, 920sf





### 33 Eastmount Ave, Toronto - 1 Bdrm B, 750sf





## 33 Eastmount Ave, Toronto - 1 Bdrm C, 695sf





## 33 Eastmount Ave, Toronto - 1 Bdrm D, 745sf





### 33 Eastmount Ave, Toronto - 1 Bdrm E, 480sf





#### 33 Eastmount Ave, Toronto - 1 Bdrm F, 745sf





### 33 Eastmount Ave, Toronto - 1 Bdrm G, 480sf





### 33 Eastmount Ave, Toronto - 1 Bdrm H, 695sf





### 33 Eastmount Ave, Toronto - 1 Bdrm I, 775sf





#### 33 Eastmount Ave, Toronto - 2 Bdrm A, 965sf





### 33 Eastmount Ave, Toronto - 2 Bdrm B, 945sf





## 33 Eastmount Ave, Toronto - 2 Bdrm C, 945sf





### 33 Eastmount Ave, Toronto - 3 Bdrm, 1375sf (1 of 3)





#### 33 Eastmount Ave, Toronto - 3 Bdrm, 1375sf (2 of 3)





# 33 Eastmount Ave, Toronto - 3 Bdrm, 1375sf (3 of 3)





### 33 Eastmount Ave, Toronto – 1 Bdrm Jr A, 470sf





### 33 Eastmount Ave, Toronto – 1 Bdrm Jr B, 775sf





### 33 Eastmount Ave, Toron