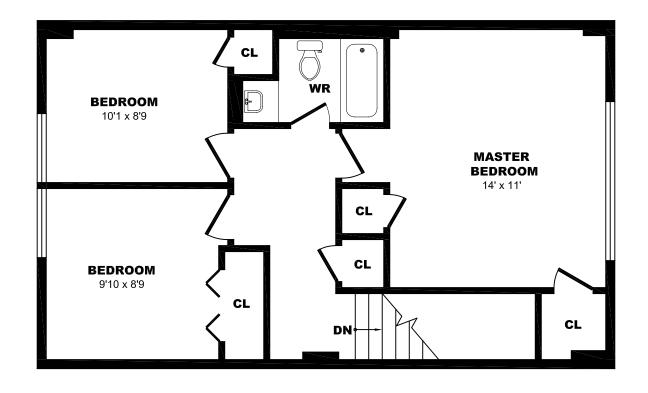

### 33 Eastmount Ave, Toronto - 3 Bdrm, 1375sf (1 of 3)

#### 33 Eastmount Ave, Toronto - 3 Bdrm, 1375sf (2 of 3)

# 33 Eastmount Ave, Toronto - 3 Bdrm, 1375sf (3 of 3)