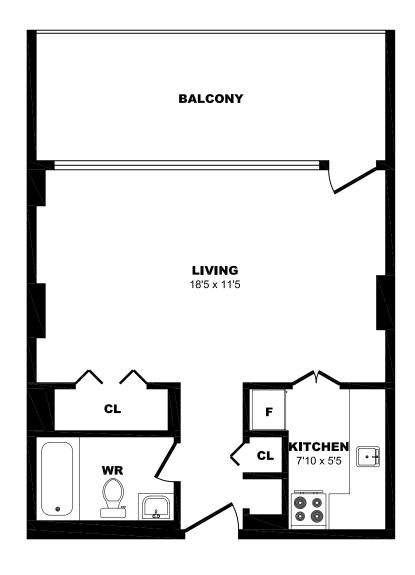

## 33 Eastmount Ave, Toronto - Bachelor A, 460sf





## 33 Eastmount Ave, Toronto - Bachelor B, 390sf





#### 33 Eastmount Ave, Toronto - 1 Bdrm A, 920sf





### 33 Eastmount Ave, Toronto - 1 Bdrm B, 750sf





## 33 Eastmount Ave, Toronto - 1 Bdrm C, 695sf





## 33 Eastmount Ave, Toronto - 1 Bdrm D, 745sf





### 33 Eastmount Ave, Toronto - 1 Bdrm E, 480sf





#### 33 Eastmount Ave, Toronto - 1 Bdrm F, 745sf





### 33 Eastmount Ave, Toronto - 1 Bdrm G, 480sf





### 33 Eastmount Ave, Toronto - 1 Bdrm H, 695sf





### 33 Eastmount Ave, Toronto - 1 Bdrm I, 775sf





#### 33 Eastmount Ave, Toronto - 2 Bdrm A, 965sf





### 33 Eastmount Ave, Toronto - 2 Bdrm B, 945sf





## 33 Eastmount Ave, Toronto - 2 Bdrm C, 945sf





### 33 Eastmount Ave, Toronto - 3 Bdrm, 1375sf (1 of 3)





#### 33 Eastmount Ave, Toronto - 3 Bdrm, 1375sf