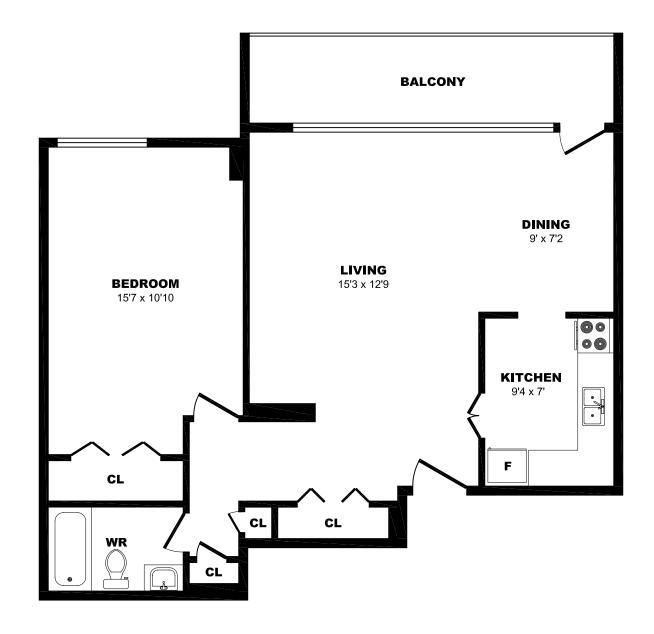

## 33 Eastmount Ave, Toronto - Bachelor A, 460sf





## 33 Eastmount Ave, Toronto - Bachelor B, 390sf





#### 33 Eastmount Ave, Toronto - 1 Bdrm A, 920sf





### 33 Eastmount Ave, Toronto - 1 Bdrm B, 750sf





## 33 Eastmount Ave, Toronto - 1 Bdrm C, 695sf





## 33 Eastmount Ave, Toronto - 1 Bdrm D, 745sf





### 33 Eastmount Ave, Toronto - 1 Bdrm E, 480sf





#### 33 Eastmount Ave, Toronto - 1 Bdrm F, 745sf





### 33 Eastmount Ave, Toronto - 1 Bdrm G, 480sf





### 33 Eastmount Ave, Toronto - 1 Bdrm H, 695sf





### 33 Eastmount Ave, Toronto - 1 Bdrm I, 775sf





#### 33 Eastmount Ave, Toronto - 2 Bdrm A, 965sf





### 33 Eastmount Ave, Toronto - 2 Bdrm B, 945sf





## 33 Eastmount Ave, Toronto - 2 Bdrm C, 945sf





### 33 Eastmount Ave, Toronto - 3 Bdrm, 1375sf (1 of 3)





#### 33 Eastmount Ave, Toronto - 3 Bdrm, 1375sf (2 of 3)





# 33 Eastmount Ave, Toronto - 3 Bdrm, 1375sf (3 of 3)





### 33 Eastmount Ave, Toronto – 1 Bdrm Jr A, 470sf





### 33 Eastmount Ave, Toronto –