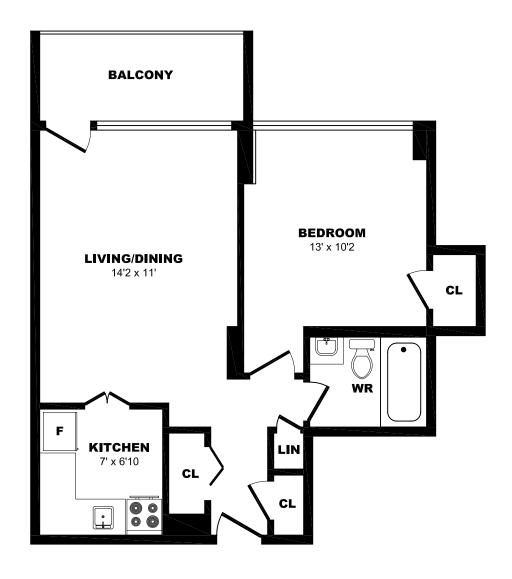

## 33 Eastmount Ave, Toronto - 1 Bdrm D, 745sf

#### 33 Eastmount Ave, Toronto - 1 Bdrm F, 745sf