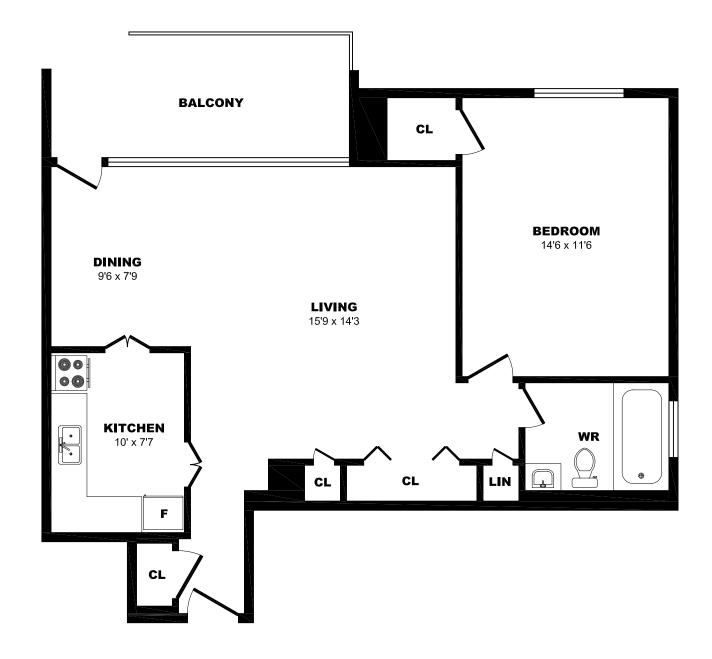

## 33 Eastmount Ave, Toronto - Bachelor A, 460sf





## 33 Eastmount Ave, Toronto - Bachelor B, 390sf





#### 33 Eastmount Ave, Toronto - 1 Bdrm A, 920sf





### 33 Eastmount Ave, Toronto - 1 Bdrm B, 750sf





## 33 Eastmount Ave, Toronto - 1 Bdrm C, 695sf





## 33 Eastmount Ave, Toronto - 1 Bdrm D, 745sf





### 33 Eastmount Ave, Toronto - 1 Bdrm E, 480sf





#### 33 Eastmount Ave, Toronto - 1 Bdrm F, 745sf





### 33 Eastmount Ave, Toronto - 1 Bdrm G, 480sf





### 33 Eastmount Ave, Toronto - 1 Bdrm H, 695sf





### 33 Eastmount Ave, Toronto - 1 Bdrm I, 775sf





#### 33 Eastmount Ave, Toronto - 2 Bdrm A, 965sf





### 33 Eastmount Ave, Toronto - 2 Bdrm B, 945sf





## 33 Eastmount Ave, Toronto - 2 Bdrm C, 945sf





### 33 Eastmount Ave, Toronto - 3 Bdrm, 1375sf (1 of 3)





#### 33 Eastmount Ave, Toronto - 3 Bdrm, 1375sf (2 of 3)





# 33 Eastmount Ave, Toronto - 3 Bdrm, 1375sf (3 of 3)





### 33 Eastmount Ave, Toronto – 1