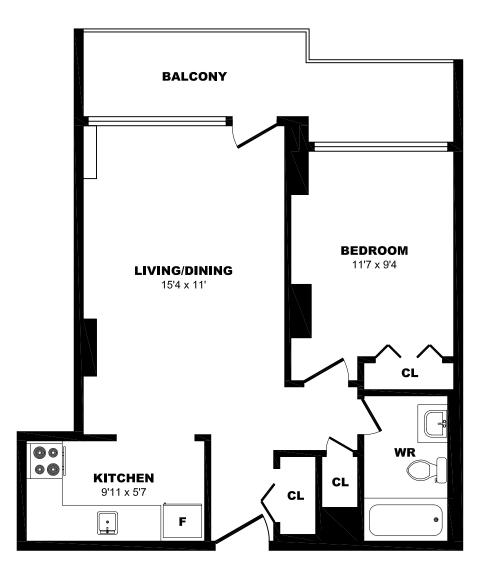

## 33 Eastmount Ave, Toronto - Bachelor A, 460sf





## 33 Eastmount Ave, Toronto - Bachelor B, 390sf





#### 33 Eastmount Ave, Toronto - 1 Bdrm A, 920sf





### 33 Eastmount Ave, Toronto - 1 Bdrm B, 750sf





## 33 Eastmount Ave, Toronto - 1 Bdrm C, 695sf





## 33 Eastmount Ave, Toronto - 1 Bdrm D, 745sf





### 33 Eastmount Ave, Toronto - 1 Bdrm E, 480sf





#### 33 Eastmount Ave, Toronto - 1 Bdrm F, 745sf





### 33 Eastmount Ave, Toronto - 1 Bdrm G, 480sf





### 33 Eastmount Ave, Toronto - 1 Bdrm H, 695sf





### 33 Eastmount Ave, Toronto - 1 Bdrm I, 775sf





#### 33 Eastmount Ave, Toronto - 2 Bdrm A, 965sf





### 33 Eastmount Ave, Toronto - 2 Bdrm B, 945sf





## 33 Eastmount Ave, Toronto - 2 Bdrm C, 945sf





### 33 Eastmount Ave, Toronto - 3 Bdrm, 1375sf (1 of 3)





#### 33 Eastmount Ave, Toronto - 3 Bdrm, 1375sf (2 of 3)





# 33 Eastmount Ave, Toronto - 3 Bdrm, 1375sf (3 of 3)





### 33 Eastmount Ave, Toronto – 1 Bdrm Jr A, 470sf





### 33 Eastmount Ave, Toronto – 1 Bdrm Jr B, 775sf





### 33 Eastmount Ave, Toronto – 1 Bdrm Jr C, 470sf