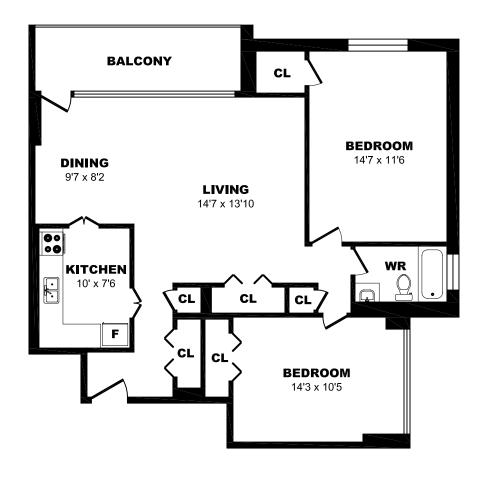

## 33 Eastmount Ave, Toronto - Bachelor A, 460sf





## 33 Eastmount Ave, Toronto - Bachelor B, 390sf





#### 33 Eastmount Ave, Toronto - 1 Bdrm A, 920sf





### 33 Eastmount Ave, Toronto - 1 Bdrm B, 750sf





## 33 Eastmount Ave, Toronto - 1 Bdrm C, 695sf





## 33 Eastmount Ave, Toronto - 1 Bdrm D, 745sf





### 33 Eastmount Ave, Toronto - 1 Bdrm E, 480sf





#### 33 Eastmount Ave, Toronto - 1 Bdrm F, 745sf





### 33 Eastmount Ave, Toronto - 1 Bdrm G, 480sf





### 33 Eastmount Ave, Toronto - 1 Bdrm H, 695sf





### 33 Eastmount Ave, Toronto - 1 Bdrm I, 775sf





#### 33 Eastmount Ave, Toronto - 2 Bdrm A, 965sf





### 33 Eastmount Ave, Toronto - 2 Bdrm B, 945sf





## 33 Eastmount Ave, Toronto - 2 Bdrm C, 945sf





### 33 Eastmount Ave, Toronto - 3 Bdrm, 1375sf (1 of 3)





#### 33 Eastmount Ave, Toronto - 3 Bdrm, 1375sf (2 of 3)





# 33 Eastmount Ave, Toronto - 3 Bdrm, 1375sf (3 of 3)





### 33 Eastmount Ave, Toronto – 1 Bdrm Jr A, 470sf





### 33 Eastmount Ave, Toronto – 1 Bdrm Jr B, 775sf





### 33 Eastmount Ave, Toronto – 1 Bdrm Jr C, 470sf