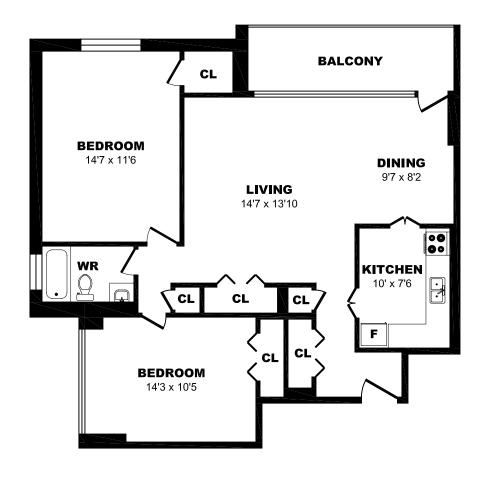

## 33 Eastmount Ave, Toronto - Bachelor A, 460sf





## 33 Eastmount Ave, Toronto - Bachelor B, 390sf





#### 33 Eastmount Ave, Toronto - 1 Bdrm A, 920sf





### 33 Eastmount Ave, Toronto - 1 Bdrm B, 750sf





## 33 Eastmount Ave, Toronto - 1 Bdrm C, 695sf





## 33 Eastmount Ave, Toronto - 1 Bdrm D, 745sf





### 33 Eastmount Ave, Toronto - 1 Bdrm E, 480sf





#### 33 Eastmount Ave, Toronto - 1 Bdrm F, 745sf





### 33 Eastmount Ave, Toronto - 1 Bdrm G, 480sf





### 33 Eastmount Ave, Toronto - 1 Bdrm H, 695sf





### 33 Eastmount Ave, Toronto - 1 Bdrm I, 775sf





#### 33 Eastmount Ave, Toronto - 2 Bdrm A, 965sf





### 33 Eastmount Ave, Toronto - 2 Bdrm B, 945sf





## 33 Eastmount Ave, Toronto - 2 Bdrm C, 945sf





### 33 Eastmount Ave, Toronto - 3 Bdrm, 1375sf (1 of 3)





#### 33 Eastmount Ave, Toronto - 3 Bdrm, 1375sf (2 of 3)





# 33 Eastmount Ave, Toronto - 3 Bdrm, 1375sf (3 of 3)





### 33 Eastmount Ave, Toronto – 1 Bdrm Jr A, 470sf





### 33 Eastmount Ave, Toronto – 1 Bdrm Jr B, 775sf





### 33 Eastmount Ave, Toronto – 1 Bdrm Jr C, 470sf