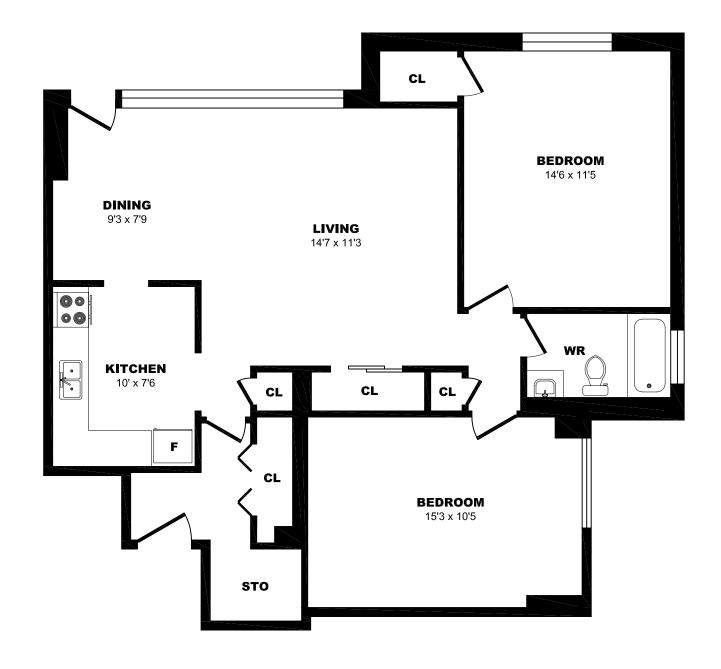

## 33 Eastmount Ave, Toronto - Bachelor A, 460sf





## 33 Eastmount Ave, Toronto - Bachelor B, 390sf





#### 33 Eastmount Ave, Toronto - 1 Bdrm A, 920sf





### 33 Eastmount Ave, Toronto - 1 Bdrm B, 750sf





## 33 Eastmount Ave, Toronto - 1 Bdrm C, 695sf





## 33 Eastmount Ave, Toronto - 1 Bdrm D, 745sf





### 33 Eastmount Ave, Toronto - 1 Bdrm E, 480sf





#### 33 Eastmount Ave, Toronto - 1 Bdrm F, 745sf





### 33 Eastmount Ave, Toronto - 1 Bdrm G, 480sf





### 33 Eastmount Ave, Toronto - 1 Bdrm H, 695sf





### 33 Eastmount Ave, Toronto - 1 Bdrm I, 775sf





#### 33 Eastmount Ave, Toronto - 2 Bdrm A, 965sf





### 33 Eastmount Ave, Toronto - 2 Bdrm B, 945sf





## 33 Eastmount Ave, Toronto - 2 Bdrm C, 945sf





### 33 Eastmount Ave, Toronto - 3 Bdrm, 1375sf (1 of 3)





#### 33 Eastmount Ave, Toronto - 3 Bdrm, 1375sf (2 of 3)





# 33 Eastmount Ave, Toronto - 3 Bdrm, 1375sf (3 of 3)





### 33 Eastmount Ave, Toronto – 1 Bdrm Jr A, 470sf





### 33 Eastmount Ave, Toronto – 1 Bdrm Jr B, 775sf





### 33 Eastmount Ave, Toronto – 1 Bdrm Jr C, 470sf