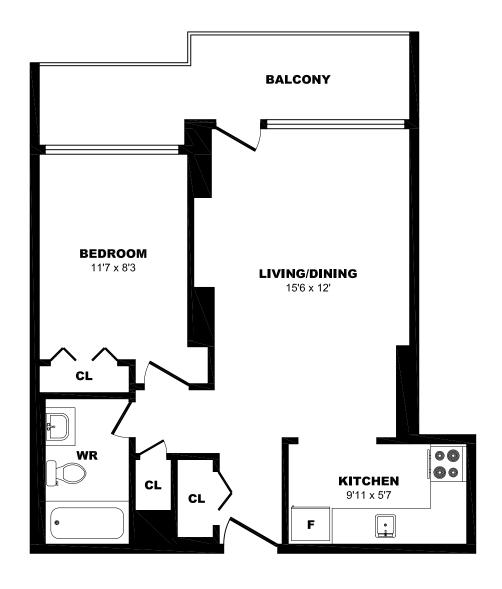

### 33 Eastmount Ave, Toronto - 1 Bdrm E, 480sf

### 33 Eastmount Ave, Toronto - 1 Bdrm G, 480sf