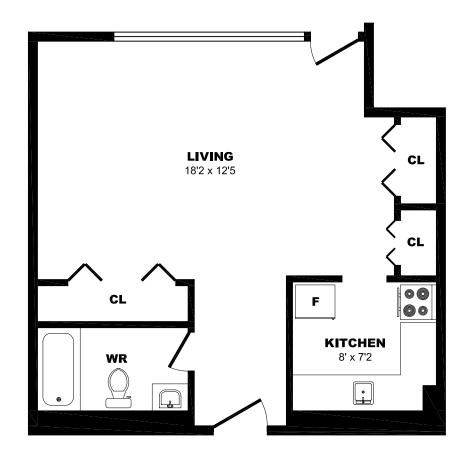

## 33 Eastmount Ave, Toronto - Bachelor A, 460sf





## 33 Eastmount Ave, Toronto - Bachelor B, 390sf





#### 33 Eastmount Ave, Toronto - 1 Bdrm A, 920sf





### 33 Eastmount Ave, Toronto - 1 Bdrm B, 750sf





## 33 Eastmount Ave, Toronto - 1 Bdrm C, 695sf





## 33 Eastmount Ave, Toronto - 1 Bdrm D, 745sf





### 33 Eastmount Ave, Toronto - 1 Bdrm E, 480sf





#### 33 Eastmount Ave, Toronto - 1 Bdrm F, 745sf





### 33 Eastmount Ave, Toronto - 1 Bdrm G, 480sf





### 33 Eastmount Ave, Toronto - 1 Bdrm H, 695sf





### 33 Eastmount Ave, Toronto - 1 Bdrm I, 775sf





#### 33 Eastmount Ave, Toronto - 2 Bdrm A, 965sf





### 33 Eastmount Ave, Toronto - 2 Bdrm B, 945sf





## 33 Eastmount Ave, Toronto - 2 Bdrm C, 945sf





### 33 Eastmount Ave, Toronto - 3 Bdrm, 1375sf (1 of 3