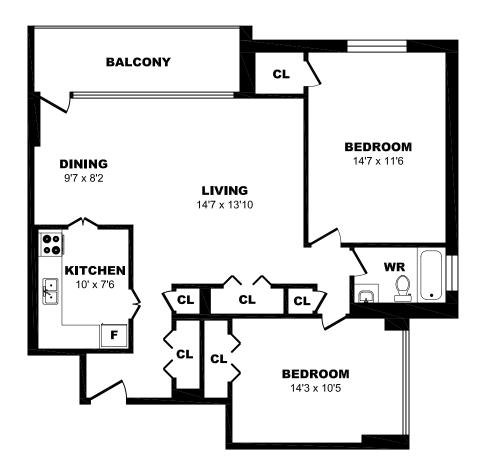

## 33 Eastmount Ave, Toronto - 2 Bdrm C, 945sf

All dimensions are aproximate. Sizes and specifications are subject to change without notice E. & O. E. All illustrations are artist's concept. Actual usable floor space may vary slightly from stated floor area.