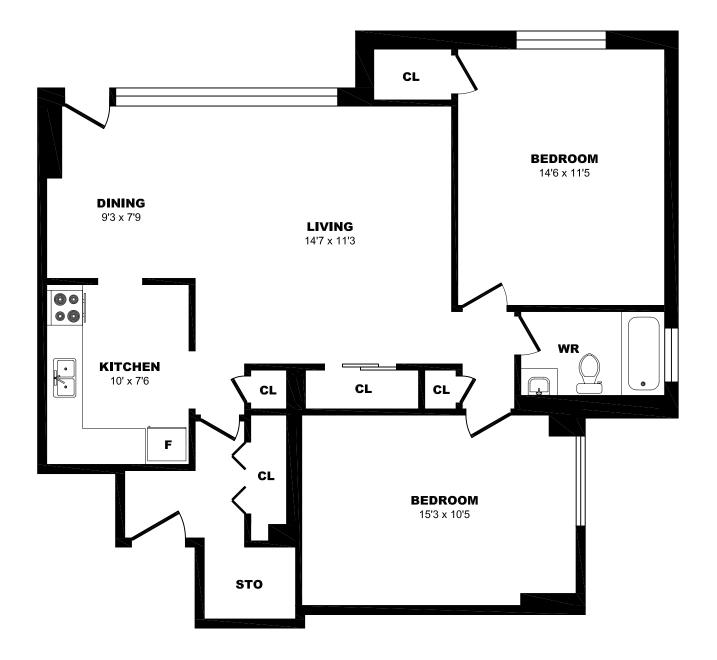

## 33 Eastmount Ave, Toronto - 2 Bdrm A, 965sf

All dimensions are aproximate. Sizes and specifications are subject to change without notice E. & O. E. All illustrations are artist's concept. Actual usable floor space may vary slightly from stated floor area.