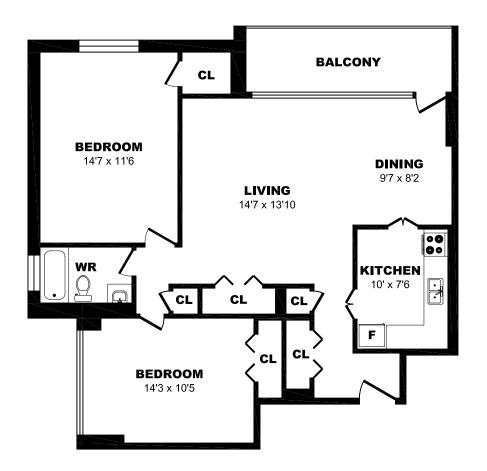

## 33 Eastmount Ave, Toronto - 2 Bdrm B, 945sf

All dimensions are aproximate. Sizes and specifications are subject to change without notice E. & O. E. All illustrations are artist's concept. Actual usable floor space may vary slightly from stated floor area.