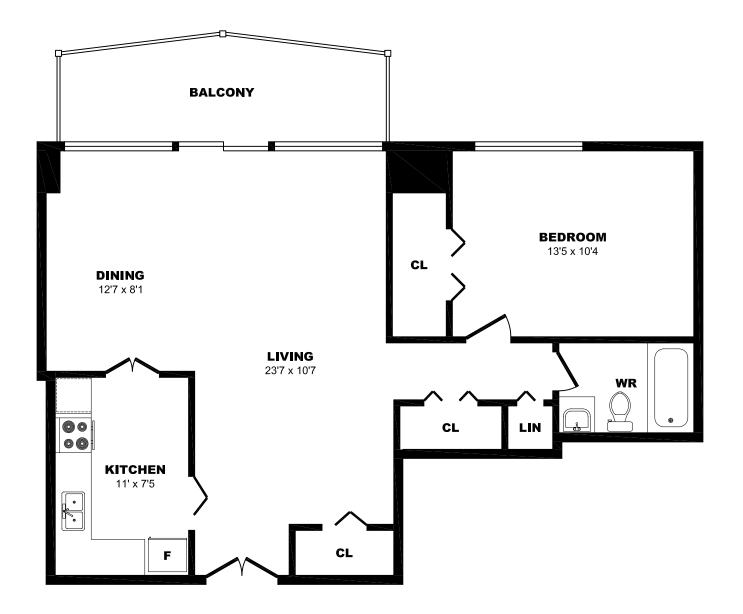

## 20 Shallmar Blvd, Toronto - 1 Bdrm A, 680sf





## 20 Shallmar Blvd, Toronto - 1 Bdrm B, 720sf





## 20 Shallmar Blvd, Toronto - 1 Bdrm C, 720sf





# 20 Shallmar Blvd, Toronto - 1 Bdrm D, 680sf





## 20 Shallmar Blvd, Toronto - 1 Bdrm E, 690sf





## 20 Shallmar Blvd, Toronto - 1 Bdrm F, 680sf





# 20 Shallmar Blvd, Toronto - 1 Bdrm G, 690sf





## 20 Shallmar Blvd, Toronto - 2 Bdrm A, 980sf





## 20 Shallmar Blvd, Toronto - 2 Bdrm B, 915sf





# 20 Shallmar Blvd, Toronto - 2 Bdrm C, 915sf





# 20 Shallmar Blvd, Toronto - 2 Bdrm D, 915sf





## 20 Shallmar Blvd, Toronto - 2 Bdrm E, 915sf





## 20 Shallmar Blvd, Toronto - 2 Bdrm F, 980sf





## 20 Shallmar Blvd, Toronto - 2 Bdrm G, 980sf





## 20 Shallmar Blvd, Toronto - 2 Bdrm H, 980sf