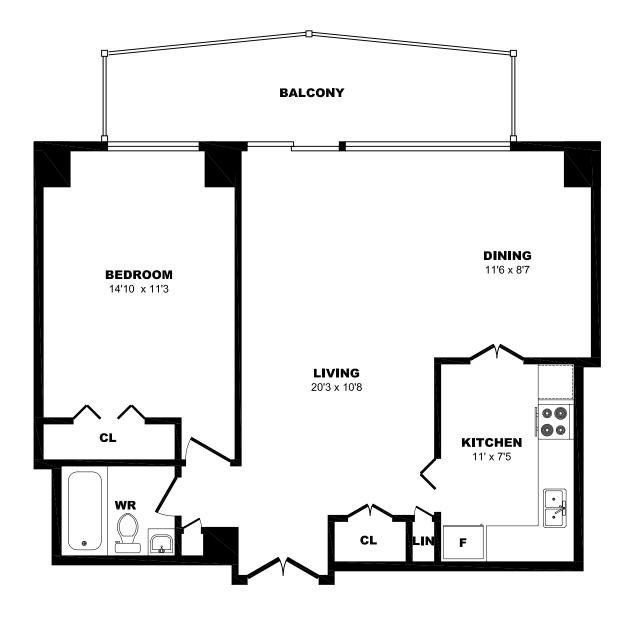

## 20 Shallmar Blvd, Toronto - 1 Bdrm A, 680sf





## 20 Shallmar Blvd, Toronto - 1 Bdrm B, 720sf





## 20 Shallmar Blvd, Toronto - 1 Bdrm C, 720sf





# 20 Shallmar Blvd, Toronto - 1 Bdrm D, 680sf





## 20 Shallmar Blvd, Toronto - 1 Bdrm E, 690sf





## 20 Shallmar Blvd, Toronto - 1 Bdrm F, 680sf





# 20 Shallmar Blvd, Toronto - 1 Bdrm G, 690sf





## 20 Shallmar Blvd, Toronto - 2 Bdrm A, 980sf





## 20 Shallmar Blvd, Toronto - 2 Bdrm B, 915sf





# 20 Shallmar Blvd, Toronto - 2 Bdrm C, 915sf





# 20 Shallmar Blvd, Toronto - 2 Bdrm D, 915sf





## 20 Shallmar Blvd, Toronto - 2 Bdrm E, 915sf





## 20 Shallmar Blvd, Toronto - 2 Bdrm F, 980sf





## 20 Shallmar Blvd, Toronto - 2 Bdrm G, 980sf





## 20 Shallmar Blvd, Toronto - 2 Bdrm H, 980sf