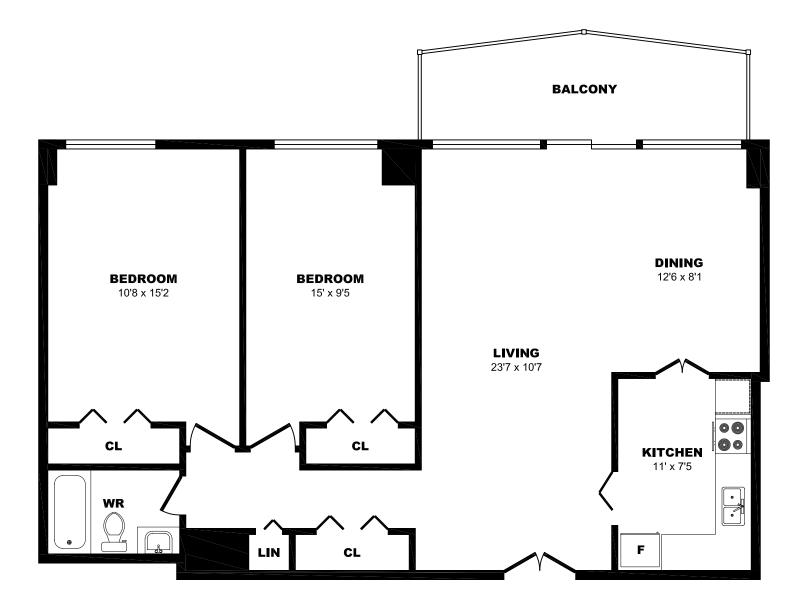

## 20 Shallmar Blvd, Toronto - 2 Bdrm A, 980sf

## 20 Shallmar Blvd, Toronto - 2 Bdrm B, 915sf

# 20 Shallmar Blvd, Toronto - 2 Bdrm C, 915sf

# 20 Shallmar Blvd, Toronto - 2 Bdrm D, 915sf

## 20 Shallmar Blvd, Toronto - 2 Bdrm E, 915sf

## 20 Shallmar Blvd, Toronto - 2 Bdrm F, 980sf

## 20 Shallmar Blvd, Toronto - 2 Bdrm G, 980sf

## 20 Shallmar Blvd, Toronto - 2 Bdrm H, 980sf