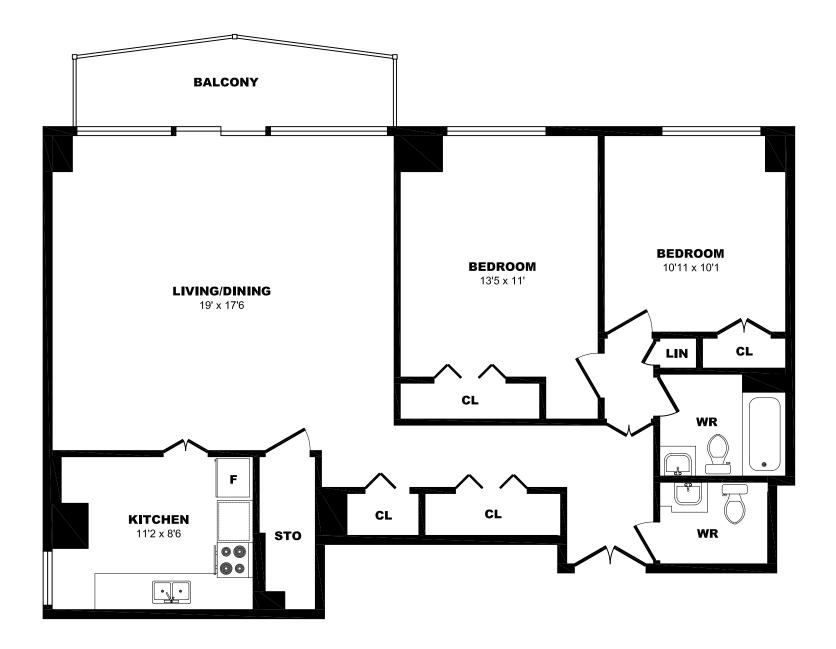

## 20 Shallmar Blvd, Toronto - 1 Bdrm A, 680sf





## 20 Shallmar Blvd, Toronto - 1 Bdrm B, 720sf





## 20 Shallmar Blvd, Toronto - 1 Bdrm C, 720sf





# 20 Shallmar Blvd, Toronto - 1 Bdrm D, 680sf





## 20 Shallmar Blvd, Toronto - 1 Bdrm E, 690sf





## 20 Shallmar Blvd, Toronto - 1 Bdrm F, 680sf





# 20 Shallmar Blvd, Toronto - 1 Bdrm G, 690sf





## 20 Shallmar Blvd, Toronto - 2 Bdrm A, 980sf





## 20 Shallmar Blvd, Toronto - 2 Bdrm B, 915sf





# 20 Shallmar Blvd, Toronto - 2 Bdrm C, 915sf





# 20 Shallmar Blvd, Toronto - 2 Bdrm D, 915sf





## 20 Shallmar Blvd, Toronto - 2 Bdrm E, 915sf





## 20 Shallmar Blvd, Toronto - 2 Bdrm F, 980sf





## 20 Shallmar Blvd, Toronto - 2 Bdrm G, 980sf





## 20 Shallmar Blvd, Toronto - 2 Bdrm H, 980sf