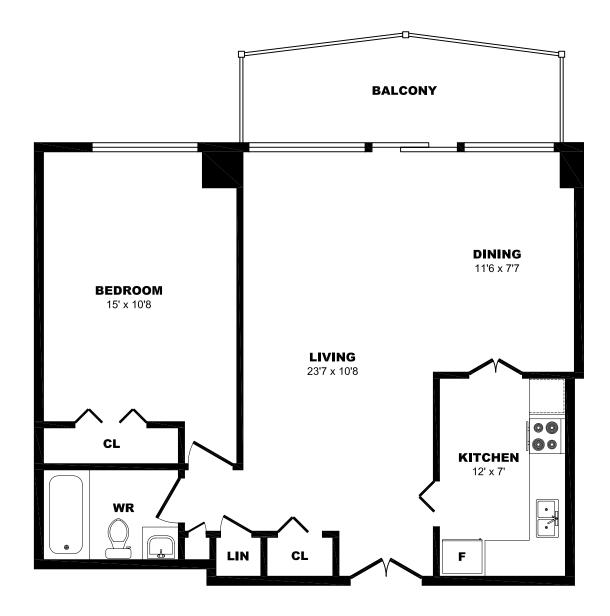

## 20 Shallmar Blvd, Toronto - 1 Bdrm A, 680sf





## 20 Shallmar Blvd, Toronto - 1 Bdrm B, 720sf





## 20 Shallmar Blvd, Toronto - 1 Bdrm C, 720sf





# 20 Shallmar Blvd, Toronto - 1 Bdrm D, 680sf





## 20 Shallmar Blvd, Toronto - 1 Bdrm E, 690sf





## 20 Shallmar Blvd, Toronto - 1 Bdrm F, 680sf





# 20 Shallmar Blvd, Toronto - 1 Bdrm G, 690sf





## 20 Shallmar Blvd, Toronto - 2 Bdrm A, 980sf





## 20 Shallmar Blvd, Toronto - 2 Bdrm B, 915sf





# 20 Shallmar Blvd, Toronto - 2 Bdrm C, 915sf





# 20 Shallmar Blvd, Toronto - 2 Bdrm D, 915sf





## 20 Shallmar Blvd, Toronto - 2 Bdrm E, 915sf





## 20 Shallmar Blvd, Toronto - 2 Bdrm F, 980sf





## 20 Shallmar Blvd, Toronto - 2 Bdrm G, 980sf





## 20 Shallmar Blvd, Toronto - 2 Bdrm H, 980sf