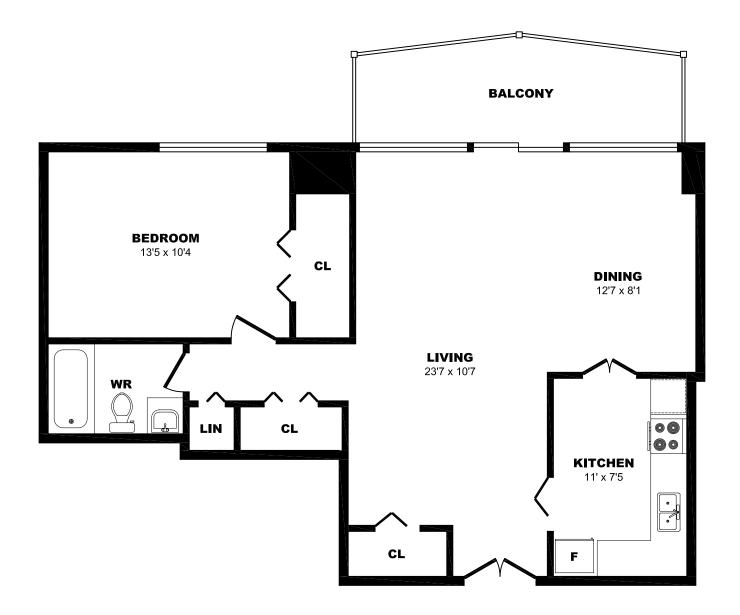

## 20 Shallmar Blvd, Toronto - 1 Bdrm A, 680sf





## 20 Shallmar Blvd, Toronto - 1 Bdrm B, 720sf





## 20 Shallmar Blvd, Toronto - 1 Bdrm C, 720sf





# 20 Shallmar Blvd, Toronto - 1 Bdrm D, 680sf





## 20 Shallmar Blvd, Toronto - 1 Bdrm E, 690sf





## 20 Shallmar Blvd, Toronto - 1 Bdrm F, 680sf





# 20 Shallmar Blvd, Toronto - 1 Bdrm G, 690sf





## 20 Shallmar Blvd, Toronto - 2 Bdrm A, 980sf





## 20 Shallmar Blvd, Toronto - 2 Bdrm B, 915sf





# 20 Shallmar Blvd, Toronto - 2 Bdrm C, 915sf





# 20 Shallmar Blvd, Toronto - 2 Bdrm D, 915sf





## 20 Shallmar Blvd, Toronto - 2 Bdrm E, 915sf





## 20 Shallmar Blvd, Toronto - 2 Bdrm F, 980sf





## 20 Shallmar Blvd, Toronto - 2 Bdrm G, 980sf





## 20 Shallmar Blvd, Toronto - 2 Bdrm H, 980sf