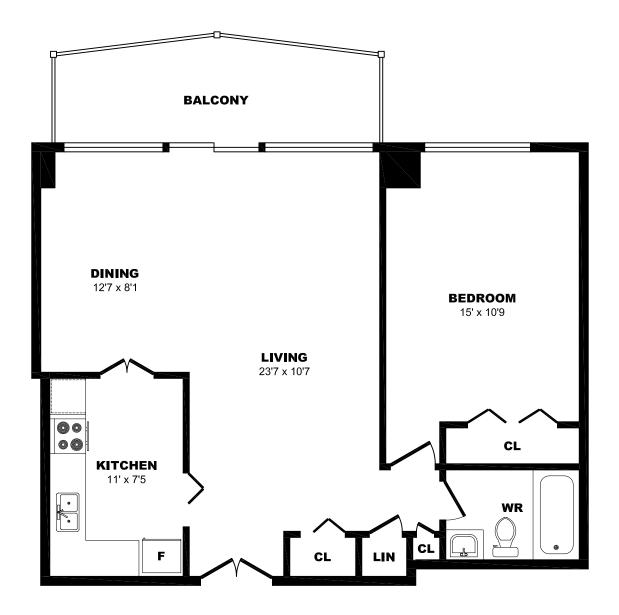

## 20 Shallmar Blvd, Toronto - 1 Bdrm A, 680sf

## 20 Shallmar Blvd, Toronto - 1 Bdrm B, 720sf

## 20 Shallmar Blvd, Toronto - 1 Bdrm C, 720sf

# 20 Shallmar Blvd, Toronto - 1 Bdrm D, 680sf

## 20 Shallmar Blvd, Toronto - 1 Bdrm E, 690sf

## 20 Shallmar Blvd, Toronto - 1 Bdrm F, 680sf

# 20 Shallmar Blvd, Toronto - 1 Bdrm G, 690sf