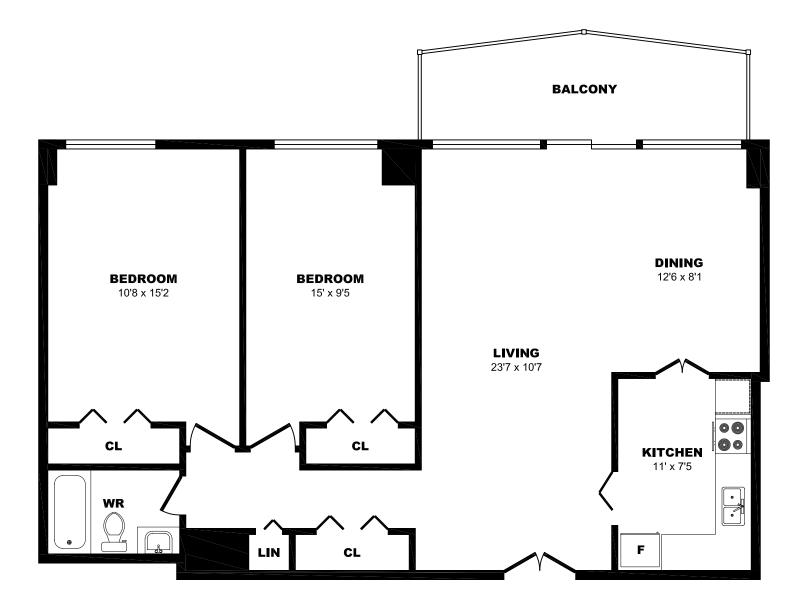

## 20 Shallmar Blvd, Toronto - 1 Bdrm A, 680sf





## 20 Shallmar Blvd, Toronto - 1 Bdrm B, 720sf





## 20 Shallmar Blvd, Toronto - 1 Bdrm C, 720sf





# 20 Shallmar Blvd, Toronto - 1 Bdrm D, 680sf





## 20 Shallmar Blvd, Toronto - 1 Bdrm E, 690sf





## 20 Shallmar Blvd, Toronto - 1 Bdrm F, 680sf





# 20 Shallmar Blvd, Toronto - 1 Bdrm G, 690sf





## 20 Shallmar Blvd, Toronto - 2 Bdrm A, 980sf





## 20 Shallmar Blvd, Toronto - 2 Bdrm B, 915sf





# 20 Shallmar Blvd, Toronto - 2 Bdrm C, 915sf





# 20 Shallmar Blvd, Toronto - 2 Bdrm D, 915sf





## 20 Shallmar Blvd, Toronto - 2 Bdrm E, 915sf





## 20 Shallmar Blvd, Toronto - 2 Bdrm F, 980sf





## 20 Shallmar Blvd, Toronto - 2 Bdrm G, 980sf





## 20 Shallmar Blvd, Toronto - 2 Bdrm H, 980sf