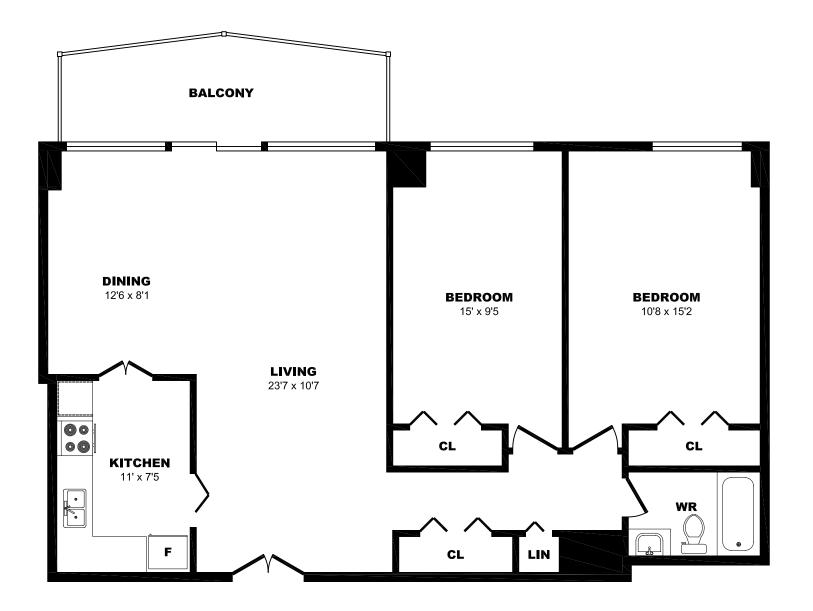

## 20 Shallmar Blvd, Toronto - 1 Bdrm A, 680sf





## 20 Shallmar Blvd, Toronto - 1 Bdrm B, 720sf





## 20 Shallmar Blvd, Toronto - 1 Bdrm C, 720sf





# 20 Shallmar Blvd, Toronto - 1 Bdrm D, 680sf





## 20 Shallmar Blvd, Toronto - 1 Bdrm E, 690sf





## 20 Shallmar Blvd, Toronto - 1 Bdrm F, 680sf





# 20 Shallmar Blvd, Toronto - 1 Bdrm G, 690sf





## 20 Shallmar Blvd, Toronto - 2 Bdrm A, 980sf





## 20 Shallmar Blvd, Toronto - 2 Bdrm B, 915sf





# 20 Shallmar Blvd, Toronto - 2 Bdrm C, 915sf





# 20 Shallmar Blvd, Toronto - 2 Bdrm D, 915sf





## 20 Shallmar Blvd, Toronto - 2 Bdrm E, 915sf





## 20 Shallmar Blvd, Toronto - 2 Bdrm F, 980sf





## 20 Shallmar Blvd, Toronto - 2 Bdrm G, 980sf





## 20 Shallmar Blvd, Toronto - 2 Bdrm H, 980sf