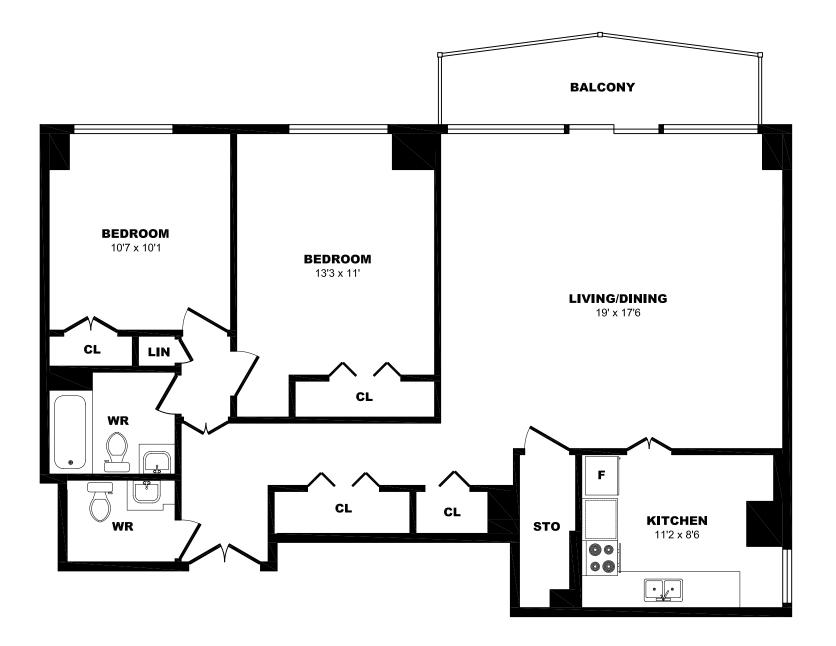

## 20 Shallmar Blvd, Toronto - 1 Bdrm A, 680sf





## 20 Shallmar Blvd, Toronto - 1 Bdrm B, 720sf





## 20 Shallmar Blvd, Toronto - 1 Bdrm C, 720sf





# 20 Shallmar Blvd, Toronto - 1 Bdrm D, 680sf





## 20 Shallmar Blvd, Toronto - 1 Bdrm E, 690sf





## 20 Shallmar Blvd, Toronto - 1 Bdrm F, 680sf





# 20 Shallmar Blvd, Toronto - 1 Bdrm G, 690sf





## 20 Shallmar Blvd, Toronto - 2 Bdrm A, 980sf





## 20 Shallmar Blvd, Toronto - 2 Bdrm B, 915sf





# 20 Shallmar Blvd, Toronto - 2 Bdrm C, 915sf





# 20 Shallmar Blvd, Toronto - 2 Bdrm D, 915sf





## 20 Shallmar Blvd, Toronto - 2 Bdrm E, 915sf





## 20 Shallmar Blvd, Toronto - 2 Bdrm F, 980sf





## 20 Shallmar Blvd, Toronto - 2 Bdrm G, 980sf





## 20 Shallmar Blvd, Toronto - 2 Bdrm H, 980sf