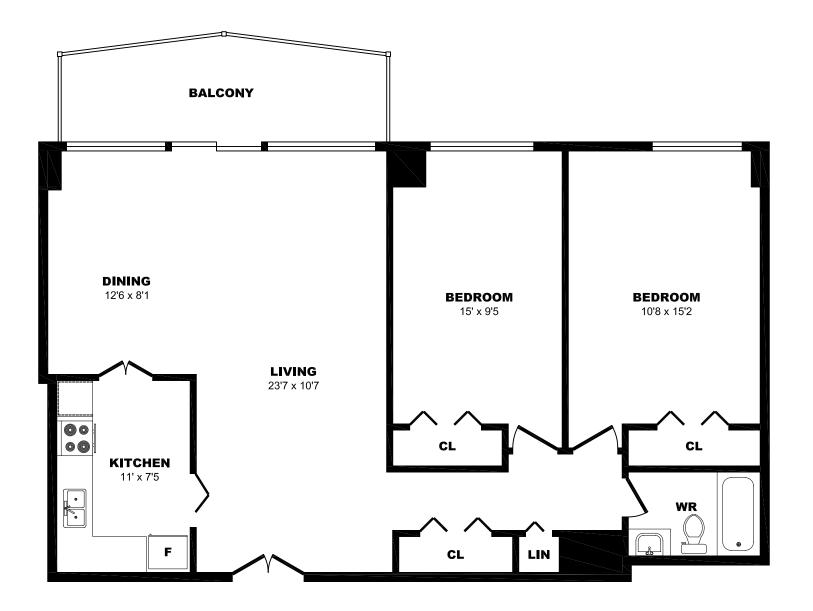

## 20 Shallmar Blvd, Toronto - 2 Bdrm A, 980sf

## 20 Shallmar Blvd, Toronto - 2 Bdrm B, 915sf

# 20 Shallmar Blvd, Toronto - 2 Bdrm C, 915sf

# 20 Shallmar Blvd, Toronto - 2 Bdrm D, 915sf

## 20 Shallmar Blvd, Toronto - 2 Bdrm E, 915sf

## 20 Shallmar Blvd, Toronto - 2 Bdrm F, 980sf

## 20 Shallmar Blvd, Toronto - 2 Bdrm G, 980sf

## 20 Shallmar Blvd, Toronto - 2 Bdrm H, 980sf