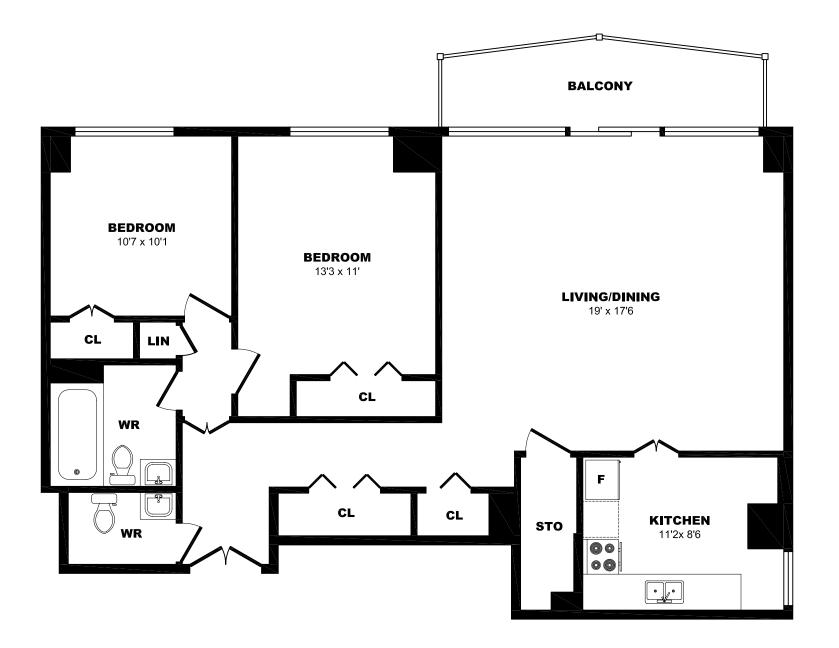

## 20 Shallmar Blvd, Toronto - 2 Bdrm A, 980sf

## 20 Shallmar Blvd, Toronto - 2 Bdrm B, 915sf

# 20 Shallmar Blvd, Toronto - 2 Bdrm C, 915sf

# 20 Shallmar Blvd, Toronto - 2 Bdrm D, 915sf

## 20 Shallmar Blvd, Toronto - 2 Bdrm E, 915sf

## 20 Shallmar Blvd, Toronto - 2 Bdrm F, 980sf

## 20 Shallmar Blvd, Toronto - 2 Bdrm G, 980sf

## 20 Shallmar Blvd, Toronto - 2 Bdrm H, 980sf