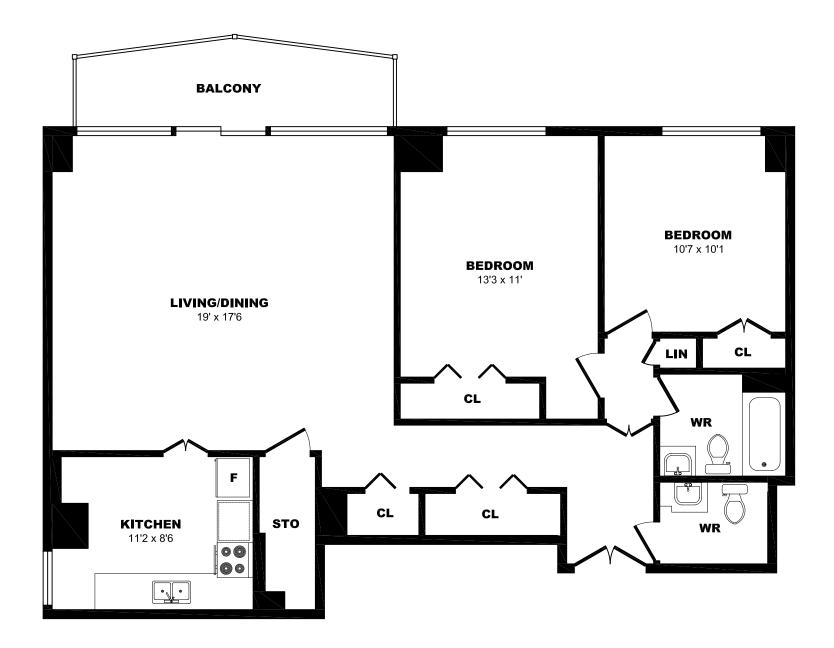

## 20 Shallmar Blvd, Toronto - 1 Bdrm A, 680sf





## 20 Shallmar Blvd, Toronto - 1 Bdrm B, 720sf





## 20 Shallmar Blvd, Toronto - 1 Bdrm C, 720sf





# 20 Shallmar Blvd, Toronto - 1 Bdrm D, 680sf





## 20 Shallmar Blvd, Toronto - 1 Bdrm E, 690sf





## 20 Shallmar Blvd, Toronto - 1 Bdrm F, 680sf





# 20 Shallmar Blvd, Toronto - 1 Bdrm G, 690sf





## 20 Shallmar Blvd, Toronto - 2 Bdrm A, 980sf





## 20 Shallmar Blvd, Toronto - 2 Bdrm B, 915sf





# 20 Shallmar Blvd, Toronto - 2 Bdrm C, 915sf





# 20 Shallmar Blvd, Toronto - 2 Bdrm D, 915sf





## 20 Shallmar Blvd, Toronto - 2 Bdrm E, 915sf





## 20 Shallmar Blvd, Toronto - 2 Bdrm F, 980sf





## 20 Shallmar Blvd, Toronto - 2 Bdrm G, 980sf





## 20 Shallmar Blvd, Toronto - 2 Bdrm H, 980sf