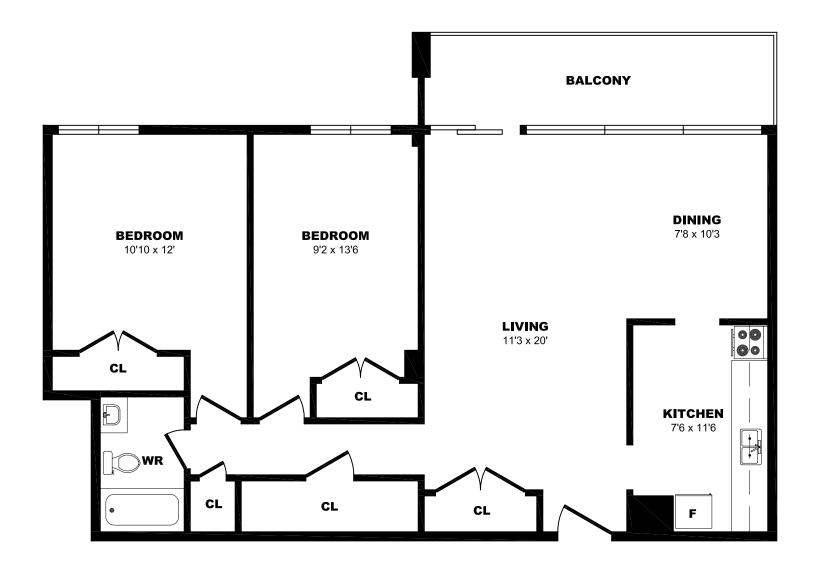

2 Bdrm A, 1615sf (2 of 2)





#### 7 Roanoke Rd, Toronto - 2 Bdrm B, 865sf





# 7 Roanoke Rd, Toronto - 2 Bdrm C, 885sf





#### 7 Roanoke Rd, Toronto - 2 Bdrm D, 1365sf (1 of 2)





#### 7 Roanoke Rd, Toronto - 2 Bdrm D, 1365sf (2 of 2)





# 7 Roanoke Rd, Toronto - 2 Bdrm E, 1005sf (1 of 2)





# 7 Roanoke Rd, Toronto - 2 Bdrm E, 1005sf (2 of 2)





# 7 Roanoke Rd, Toronto - 2 Bdrm F, 1205sf (1 of 2)





# 7 Roanoke Rd, Toronto - 2 Bdrm F, 1205sf (2 of 2)





# 7 Roanoke Rd, Toronto - 2 Bdrm G, 895sf





# 7 Roanoke Rd, Toronto - 2 Bdrm H, 890sf





# 7 Roanoke Rd, Toronto - 2 Bdrm H, 1290sf (1 of 2)





#### 7 Roanoke Rd, Toronto - 2 Bdrm H, 1290sf (2 of 2)





# 7 Roanoke Rd, Toronto - 2 Bdrm I, 1290sf (1 of 2)





# 7 Roanoke Rd, Toronto - 2 Bdrm I, 1290sf (2 of 2)





# 7 Roanoke Rd, Toronto - 2 Bdrm J, 855sf





# 7 Roanoke Rd, Toronto - 2 Bdrm PH, 1160sf (1 of 2)





# 7 Roanoke Rd, Toronto - 2 Bdrm PH, 1160sf (2 of 2)





### 7 Roanoke Rd, Toronto - 3 Bdrm A, 1545sf (1 of 2)





#### 7 Roanoke Rd, Toronto - 3 Bdrm A, 1545sf (2 of 2)





# 7 Roanoke Rd, Toronto - 3 Bdrm B, 1615sf (1 of 2)





# 7 Roanoke Rd, Toronto - 3 Bdrm B, 1615sf (2 of 2)





# 7 Roanoke Rd, Toronto - 3 Bdrm B, 1505sf (2 of 2)





# 7 Roanoke Rd, Toronto - 3 Bdrm C, 1365sf (1 of 2)





# 7 Roanoke Rd, Toronto - 3 Bdrm C, 1365sf (2 of 2)





# 7 Roanoke Rd, Toronto - 3 Bdrm PH, 1755sf (1 of 2)





# 7 Roanoke Rd, Toronto - 3 Bdrm PH, 1755sf (2 of 2)





#### 9 Roanoke Rd, Toronto - 1 Bdrm C, 685sf





#### 9 Roanoke Rd, Toronto - 1 Bdrm D, 645sf



All dimensions ar