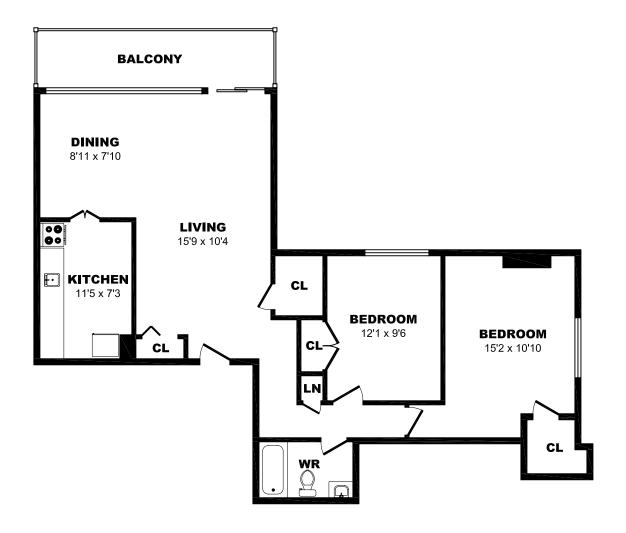

# 7 Roanoke Rd, Toronto - 1 Bdrm A, 680sf





### 7 Roanoke Rd, Toronto - 1 Bdrm B, 645sf





#### 7 Roanoke Rd, Toronto - 1 Bdrm C, 890sf





#### 7 Roanoke Rd, Toronto - 2 Bdrm A, 1615sf (1 of 2)





#### 7 Roanoke Rd, Toronto - 2 Bdrm A, 1615sf (2 of 2)





#### 7 Roanoke Rd, Toronto - 2 Bdrm B, 865sf





# 7 Roanoke Rd, Toronto - 2 Bdrm C, 885sf





#### 7 Roanoke Rd, Toronto - 2 Bdrm D, 1365sf (1 of 2)





#### 7 Roanoke Rd, Toronto - 2 Bdrm D, 1365sf (2 of 2)





# 7 Roanoke Rd, Toronto - 2 Bdrm E, 1005sf (1 of 2)





# 7 Roanoke Rd, Toronto - 2 Bdrm E, 1005sf (2 of 2)





# 7 Roanoke Rd, Toronto - 2 Bdrm F, 1205sf (1 of 2)





# 7 Roanoke Rd, Toronto - 2 Bdrm F, 1205sf (2 of 2)





# 7 Roanoke Rd, Toronto - 2 Bdrm G, 895sf





# 7 Roanoke Rd, Toronto - 2 Bdrm H, 890sf





# 7 Roanoke Rd, Toronto - 2 Bdrm H, 1290sf (1 of 2)





#### 7 Roanoke Rd, Toronto - 2 Bdrm H, 1290sf (2 of 2)





# 7 Roanoke Rd, Toronto - 2 Bdrm I, 1290sf (1 of 2)





# 7 Roanoke Rd, Toronto - 2 Bdrm I, 1290sf (2 of 2)





# 7 Roanoke Rd, Toronto - 2