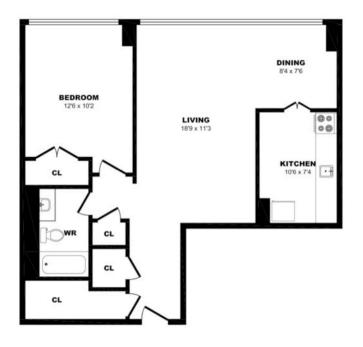

oronto - 3 Bdrm PH, 1755sf (1 of 2)





# 7 Roanoke Rd, Toronto - 3 Bdrm PH, 1755sf (2 of 2)





#### 9 Roanoke Rd, Toronto - 1 Bdrm C, 685sf





#### 9 Roanoke Rd, Toronto - 1 Bdrm D, 645sf



All dimensions are aproximate. Sizes and specifications are subject to change without notice E. & O. E. All illustrations are artist's concept. Actual usable floor space may vary slightly from stated floor area.



#### 9 Roanoke Rd, Toronto - 2 Bdrm A, 1005sf (1 of 2)





#### 9 Roanoke Rd, Toronto - 2 Bdrm A, 1005sf (2 of 2)





#### 9 Roanoke Rd, Toronto - 2 Bdrm B, 1325sf (1 of 2)





#### 9 Roanoke Rd, Toronto - 2 Bdrm B, 1325sf (2 of 2)





#### 9 Roanoke Rd, Toronto - 2 Bdrm C, 890sf





#### 9 Roanoke Rd, Toronto - 2 Bdrm D, 820sf





#### 9 Roanoke Rd, Toronto - 2 Bdrm E, 865sf





#### 9 Roanoke Rd, Toronto - 2 Bdrm F, 685sf



All dimensions are aproximate. Sizes and specifications are subject to change without notice E. & O. E. All illustrations are artist's concept. Actual usable floor space may vary slightly from stated floor area.



#### 9 Roanoke Rd, Toronto - 2 Bdrm G, 900sf





#### 9 Roanoke Rd, Toronto - 3 Bdrm A, 1580sf (1 of 2)





#### 9 Roanoke Rd, Toronto - 3 Bdrm A, 1580sf (2 of 2)