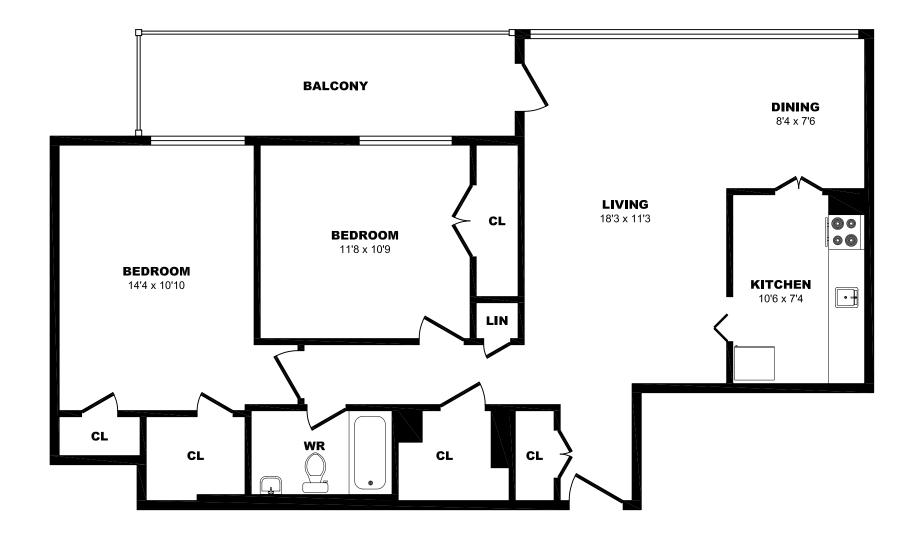

# 7 Roanoke Rd, Toronto - 1 Bdrm A, 680sf





### 7 Roanoke Rd, Toronto - 1 Bdrm B, 645sf





#### 7 Roanoke Rd, Toronto - 1 Bdrm C, 890sf





#### 7 Roanoke Rd, Toronto - 2 Bdrm A, 1615sf (1 of 2)





#### 7 Roanoke Rd, Toronto - 2 Bdrm A, 1615sf (2 of 2)





#### 7 Roanoke Rd, Toronto - 2 Bdrm B, 865sf





# 7 Roanoke Rd, Toronto - 2 Bdrm C, 885sf





#### 7 Roanoke Rd, Toronto - 2 Bdrm D, 1365sf (1 of 2)





#### 7 Roanoke Rd, Toronto - 2 Bdrm D, 1365sf (2 of 2)





# 7 Roanoke Rd, Toronto - 2 Bdrm E, 1005sf (1 of 2)





# 7 Roanoke Rd, Toronto - 2 Bdrm E, 1005sf (2 of 2)





# 7 Roanoke Rd, Toronto - 2 Bdrm F, 1205sf (1 of 2)





# 7 Roanoke Rd, Toronto - 2 Bdrm F, 1205sf (2 of 2)





# 7 Roanoke Rd, Toronto - 2 Bdrm G, 895sf





# 7 Roanoke Rd, Toronto - 2 Bdrm H, 890sf





# 7 Roanoke Rd, Toronto - 2 Bdrm H, 1290sf (1 of 2)





#### 7 Roanoke Rd, Toronto - 2 Bdrm H, 1290sf (2 of 2)





# 7 Roanoke Rd, Toronto - 2 Bdrm I, 1290sf (1 of 2)





# 7 Roanoke Rd, Toronto - 2 Bdrm I, 1290sf (2 of 2)





# 7 Roanoke Rd, Toronto - 2 Bdrm J, 855sf





# 7 Roanoke Rd, Toronto - 2 Bdrm PH, 1160sf (1 of 2)





# 7 Roanoke Rd, Toronto - 2 Bdrm PH, 1160sf (2 of 2)





### 7 Roanoke Rd, Toronto - 3 Bdrm A, 1545sf (1 of 2)





#### 7 Roanoke Rd, Toronto - 3 Bdrm A, 1545sf (2 of 2)





# 7 Roanoke Rd, Toronto - 3 Bdrm B, 1615sf (1 of 2)





# 7 Roanoke Rd, Toronto - 3 Bdrm B, 1615sf (2 of 2)





# 7 Roanoke Rd, Toronto - 3 Bdrm B, 1505sf (2 of 2)





# 7 Roanoke Rd, Toro