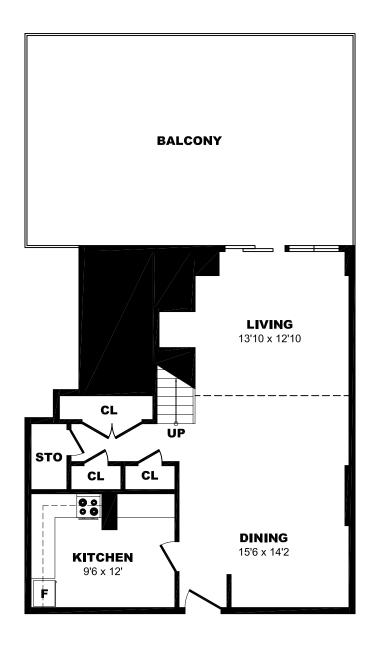

# 7 Roanoke Rd, Toronto - 3 Bdrm B, 1615sf (1 of 2)

# 7 Roanoke Rd, Toronto - 3 Bdrm B, 1615sf (2 of 2)