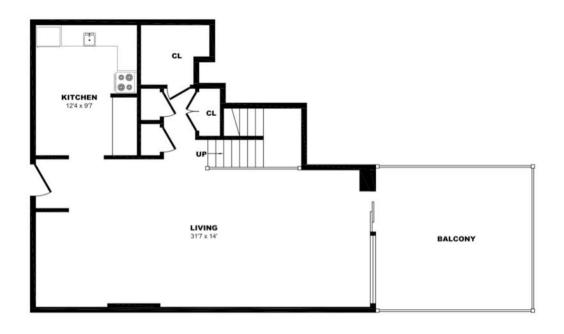

# 7 Roanoke Rd, Toronto - 3 Bdrm B, 1615sf (1 of 2)

# 7 Roanoke Rd, Toronto - 3 Bdrm B, 1615sf (2 of 2)