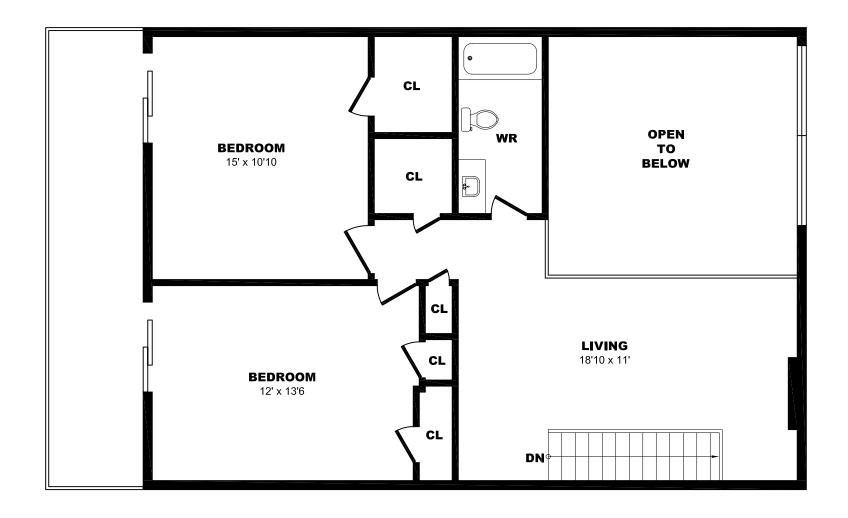

#### 7 Roanoke Rd, Toronto - 2 Bdrm A, 1615sf (1 of 2)

#### 7 Roanoke Rd, Toronto - 2 Bdrm A, 1615sf (2 of 2)