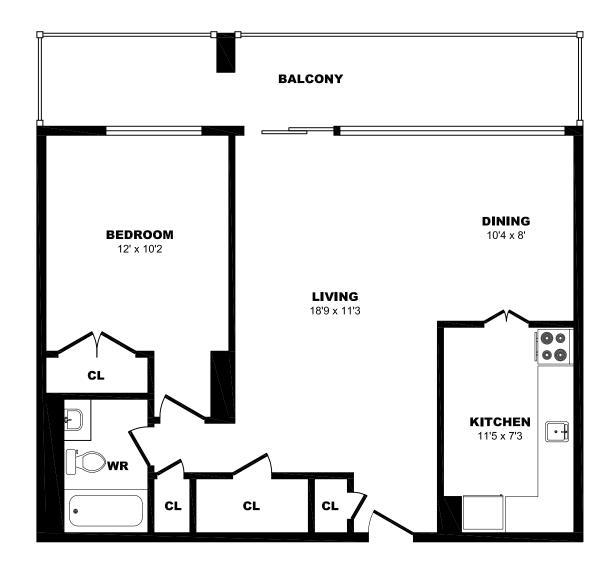

# 7 Roanoke Rd, Toronto - 1 Bdrm A, 680sf





### 7 Roanoke Rd, Toronto - 1 Bdrm B, 645sf





#### 7 Roanoke Rd, Toronto - 1 Bdrm C, 890sf





#### 7 Roanoke Rd, Toronto - 2 Bdrm A, 1615sf (1 of 2)





#### 7 Roanoke Rd, Toronto - 2 Bdrm A, 1615sf (2 of 2)





#### 7 Roanoke Rd, Toronto - 2 Bdrm B, 865sf





# 7 Roanoke Rd, Toronto - 2 Bdrm C, 885sf





#### 7 Roanoke Rd, Toronto - 2 Bdrm D, 1365sf (1 of 2)





#### 7 Roanoke Rd, Toronto - 2 Bdrm D, 1365sf (2 of 2)





# 7 Roanoke Rd, Toronto - 2 Bdrm E, 1005sf (1 of 2)





# 7 Roanoke Rd, Toronto - 2 Bdrm E, 1005sf (2 of 2)





# 7 Roanoke Rd, Toronto - 2 Bdrm F, 1205sf (1 of 2)





# 7 Roanoke Rd, Toronto - 2 Bdrm F, 1205sf (2 of 2)





# 7 Roanoke Rd, Toronto - 2 Bdrm G, 895sf





# 7 Roanoke Rd, Toronto - 2 Bdrm H, 890sf





# 7 Roanoke Rd, Toronto - 2 Bdrm H, 1290