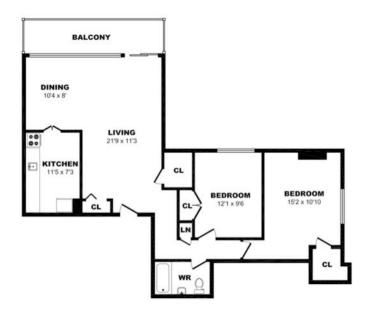

- 3 Bdrm C, 1365sf (2 of 2)





# 7 Roanoke Rd, Toronto - 3 Bdrm PH, 1755sf (1 of 2)





# 7 Roanoke Rd, Toronto - 3 Bdrm PH, 1755sf (2 of 2)





#### 9 Roanoke Rd, Toronto - 1 Bdrm C, 685sf





#### 9 Roanoke Rd, Toronto - 1 Bdrm D, 645sf



All dimensions are aproximate. Sizes and specifications are subject to change without notice E. & O. E. All illustrations are artist's concept. Actual usable floor space may vary slightly from stated floor area.



#### 9 Roanoke Rd, Toronto - 2 Bdrm A, 1005sf (1 of 2)





#### 9 Roanoke Rd, Toronto - 2 Bdrm A, 1005sf (2 of 2)





#### 9 Roanoke Rd, Toronto - 2 Bdrm B, 1325sf (1 of 2)





#### 9 Roanoke Rd, Toronto - 2 Bdrm B, 1325sf (2 of 2)





#### 9 Roanoke Rd, Toronto - 2 Bdrm C, 890sf





#### 9 Roanoke Rd, Toronto - 2 Bdrm D, 820sf





#### 9 Roanoke Rd, Toronto - 2 Bdrm E, 865sf





#### 9 Roanoke Rd, Toronto - 2 Bdrm F, 685sf



All dimensions are aproximate. Sizes and specifications are subject to change without notice E. & O. E. All illustrations are artist's concept. Actual usable floor space may vary slightly from stated floor area.



#### 9 Roanoke Rd, Toronto - 2 Bdrm G, 900sf





#### 9 Roanoke Rd, Toronto - 3 Bdrm A, 1580sf (1 of 2)





#### 9 Roanoke Rd, Toronto - 3 Bdrm A, 1580sf (2 of 2)