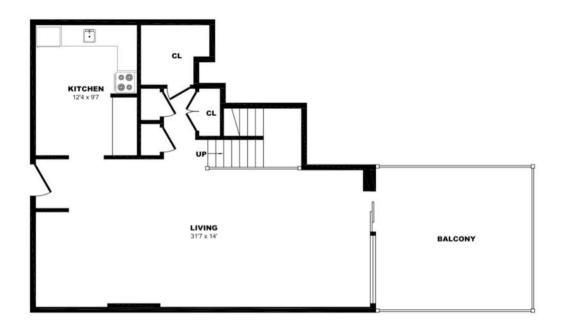

# 7 Roanoke Rd, Toronto - 1 Bdrm A, 680sf





### 7 Roanoke Rd, Toronto - 1 Bdrm B, 645sf





#### 7 Roanoke Rd, Toronto - 1 Bdrm C, 890sf





#### 7 Roanoke Rd, Toronto - 2 Bdrm A, 1615sf (1 of 2)





#### 7 Roanoke Rd, Toronto - 2 Bdrm A, 1615sf (2 of 2)





#### 7 Roanoke Rd, Toronto - 2 Bdrm B, 865sf





# 7 Roanoke Rd, Toronto - 2 Bdrm C, 885sf





#### 7 Roanoke Rd, Toronto - 2 Bdrm D, 1365sf (1 of 2)





#### 7 Roanoke Rd, Toronto - 2 Bdrm D, 1365sf (2 of 2)





# 7 Roanoke Rd, Toronto - 2 Bdrm E, 1005sf (1 of 2)





# 7 Roanoke Rd, Toronto - 2 Bdrm E, 1005sf (2 of 2)





# 7 Roanoke Rd, Toronto - 2 Bdrm F, 1205sf (1 of 2)





# 7 Roanoke Rd, Toronto - 2 Bdrm F, 1205sf (2 of 2)





# 7 Roanoke Rd, Toronto - 2 Bdrm G, 895sf





# 7 Roanoke Rd, Toronto - 2 Bdrm H, 890sf





# 7 Roanoke Rd, Toronto - 2 Bdrm H, 1290sf (1 of 2)





#### 7 Roanoke Rd, Toronto - 2 Bdrm H, 1290sf (2 of 2)





# 7 Roanoke Rd, Toront