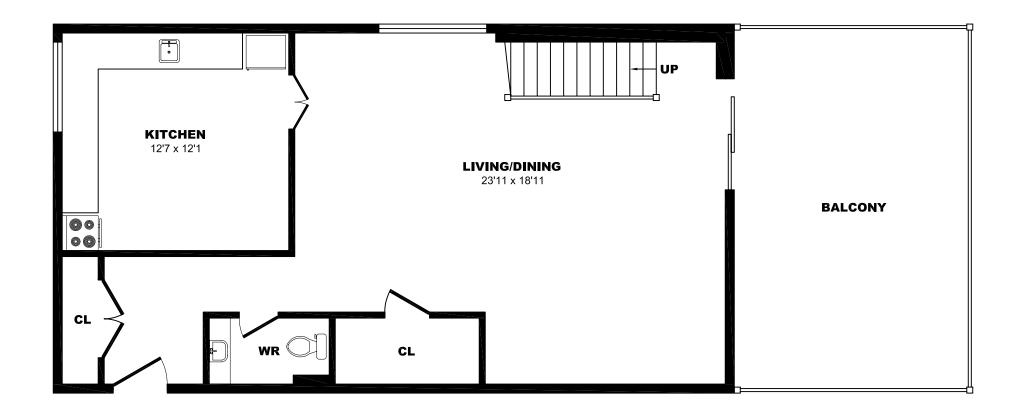

#### 7 Roanoke Rd, Toronto - 2 Bdrm A, 1615sf (1 of 2)

#### 7 Roanoke Rd, Toronto - 2 Bdrm A, 1615sf (2 of 2)