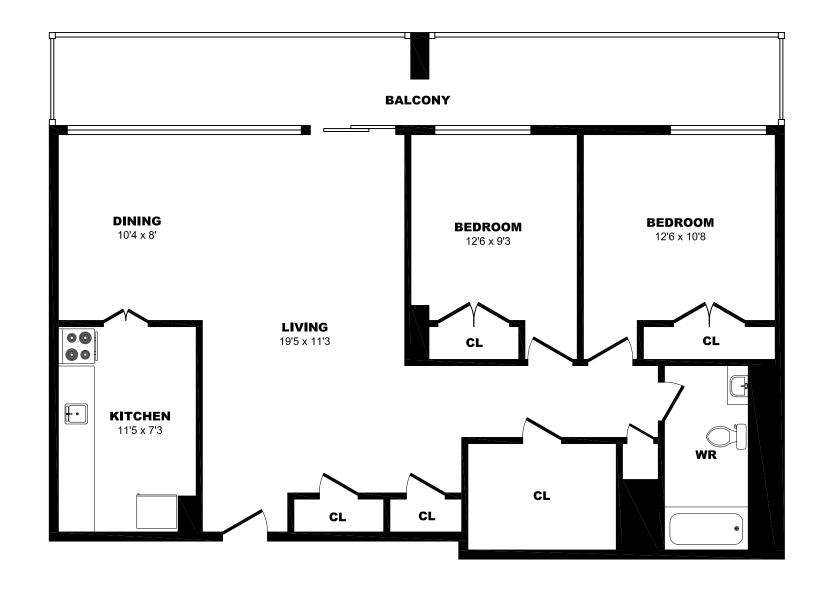

# 7 Roanoke Rd, Toronto - 1 Bdrm A, 680sf





### 7 Roanoke Rd, Toronto - 1 Bdrm B, 645sf





#### 7 Roanoke Rd, Toronto - 1 Bdrm C, 890sf





#### 7 Roanoke Rd, Toronto - 2 Bdrm A, 1615sf (1 of 2)





#### 7 Roanoke Rd, Toronto - 2 Bdrm A, 1615sf (2 of 2)





#### 7 Roanoke Rd, Toronto - 2 Bdrm B, 865sf





# 7 Roanoke Rd, Toronto - 2 Bdrm C, 885sf





#### 7 Roanoke Rd, Toronto - 2 Bdrm D, 1365sf (1 of 2)





#### 7 Roanoke Rd, Toronto - 2 Bdrm D, 1365sf (2 of 2)





# 7 Roanoke Rd, Toronto - 2 Bdrm E, 1005sf (1 of 2)





# 7 Roanoke Rd, Toronto - 2 Bdrm E, 1005sf (2 of 2)





# 7 Roanoke Rd, Toronto - 2 Bdrm F, 1205sf (1 of 2)





# 7 Roanoke Rd, Toronto - 2 Bdrm F, 1205sf (2 of 2)





# 7 Roanoke Rd, Toronto - 2 Bdrm G, 895sf





# 7 Roanoke Rd, Toronto - 2 Bdrm H, 890sf





# 7 Roanoke Rd, Toronto - 2 Bdrm H, 1290sf (1 of 2)





#### 7 Roanoke Rd, Toronto - 2 Bdrm H, 1290sf (2 of 2)





# 7 Roanoke Rd, Toronto - 2 Bdrm I, 1290sf (1 of 2)





# 7 Roanoke Rd, Toronto - 2 Bdrm I, 1290sf (2 of 2)





# 7 Roanoke Rd, Toronto - 2 Bdrm J, 855sf





# 7 Roanoke Rd, Toronto - 2 Bdr