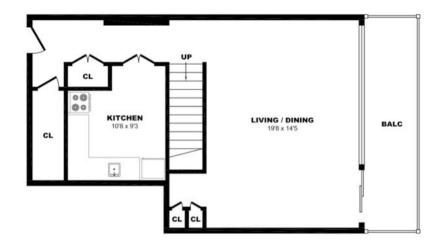

#### 7 Roanoke Rd, Toronto - 2 Bdrm A, 1615sf (1 of 2)

#### 7 Roanoke Rd, Toronto - 2 Bdrm A, 1615sf (2 of 2)