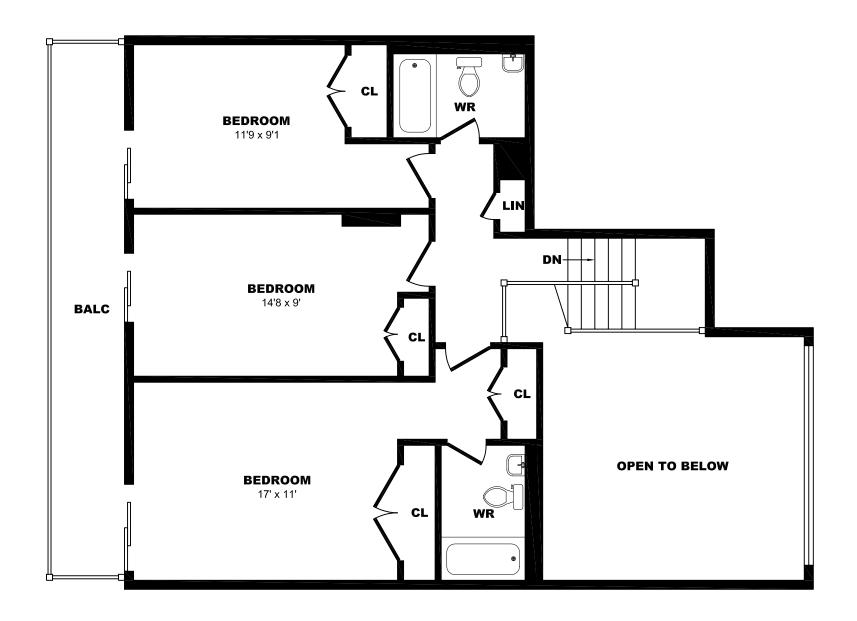

#### 7 Roanoke Rd, Toronto - 2 Bdrm A, 1615sf (1 of 2)

#### 7 Roanoke Rd, Toronto - 2 Bdrm A, 1615sf (2 of 2)