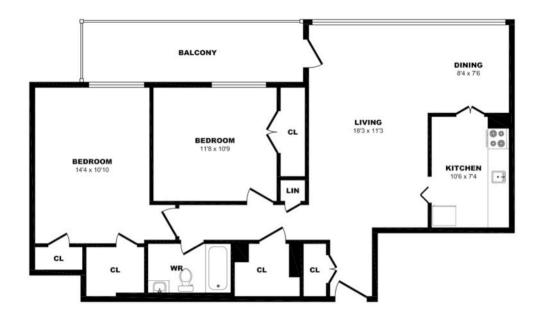

#### 7 Roanoke Rd, Toronto - 2 Bdrm A, 1615sf (1 of 2)

#### 7 Roanoke Rd, Toronto - 2 Bdrm A, 1615sf (2 of 2)