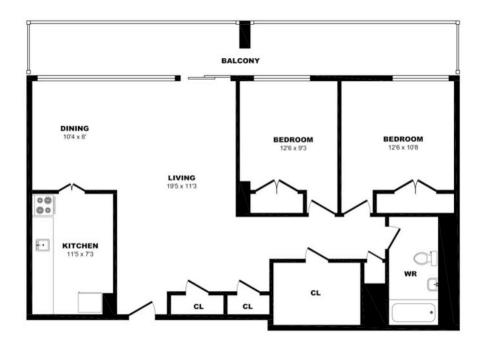

05sf (2 of 2)





# 7 Roanoke Rd, Toronto - 3 Bdrm C, 1365sf (1 of 2)





# 7 Roanoke Rd, Toronto - 3 Bdrm C, 1365sf (2 of 2)





# 7 Roanoke Rd, Toronto - 3 Bdrm PH, 1755sf (1 of 2)





# 7 Roanoke Rd, Toronto - 3 Bdrm PH, 1755sf (2 of 2)





#### 9 Roanoke Rd, Toronto - 1 Bdrm C, 685sf





#### 9 Roanoke Rd, Toronto - 1 Bdrm D, 645sf



All dimensions are aproximate. Sizes and specifications are subject to change without notice E. & O. E. All illustrations are artist's concept. Actual usable floor space may vary slightly from stated floor area.



#### 9 Roanoke Rd, Toronto - 2 Bdrm A, 1005sf (1 of 2)





#### 9 Roanoke Rd, Toronto - 2 Bdrm A, 1005sf (2 of 2)





#### 9 Roanoke Rd, Toronto - 2 Bdrm B, 1325sf (1 of 2)





#### 9 Roanoke Rd, Toronto - 2 Bdrm B, 1325sf (2 of 2)





#### 9 Roanoke Rd, Toronto - 2 Bdrm C, 890sf





#### 9 Roanoke Rd, Toronto - 2 Bdrm D, 820sf





#### 9 Roanoke Rd, Toronto - 2 Bdrm E, 865sf





#### 9 Roanoke Rd, Toronto - 2 Bdrm F, 685sf



All dimensions are aproximate. Sizes and specifications are subject to change without notice E. & O. E. All illustrations are artist's concept. Actual usable floor space may vary slightly from stated floor area.



#### 9 Roanoke Rd, Toronto - 2 Bdrm G, 900sf





#### 9 Roanoke Rd, Toronto - 3 Bdrm A, 1580sf (1 of 2)





#### 9 Roanoke Rd, Toronto - 3 Bdrm A, 1580sf (2 of 2)