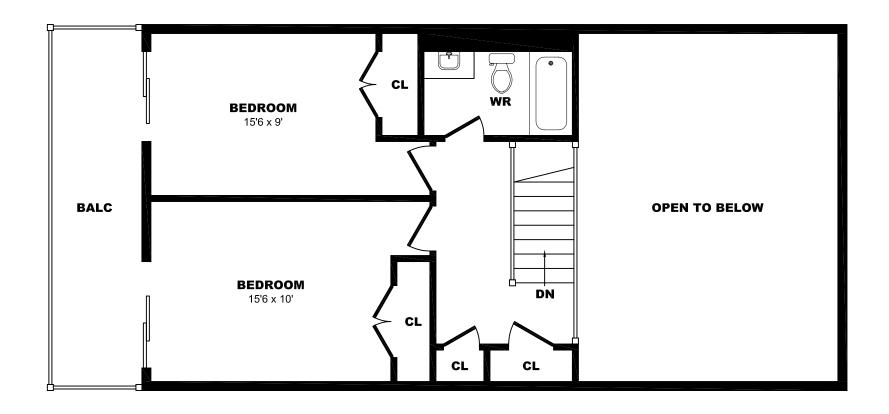

# 7 Roanoke Rd, Toronto - 1 Bdrm A, 680sf





### 7 Roanoke Rd, Toronto - 1 Bdrm B, 645sf





#### 7 Roanoke Rd, Toronto - 1 Bdrm C, 890sf





#### 7 Roanoke Rd, Toronto - 2 Bdrm A, 1615sf (1 of 2)





#### 7 Roanoke Rd, Toronto - 2 Bdrm A, 1615sf (2 of 2)





#### 7 Roanoke Rd, Toronto - 2 Bdrm B, 865sf





# 7 Roanoke Rd, Toronto - 2 Bdrm C, 885sf





#### 7 Roanoke Rd, Toronto - 2 Bdrm D, 1365sf (1 of 2)





#### 7 Roanoke Rd, Toronto - 2 Bdrm D, 1365sf (2 of 2)





# 7 Roanoke Rd, Toronto - 2 Bdrm E, 1005sf (1 of 2)





# 7 Roanoke Rd, Toronto - 2 Bdrm E, 1005sf (2 of 2)





# 7 Roanoke Rd, Toronto - 2 Bdrm F, 1205sf (1 of 2)





# 7 Roanoke Rd, Toronto - 2 Bdrm F, 1205sf (2 of 2)





# 7 Roanoke Rd, Toronto - 2 Bdrm G, 895sf





# 7 Roanoke Rd, Toronto - 2 Bdrm H, 890sf





# 7 Roanoke Rd, Toronto - 2 Bdrm H, 1290sf (1 of 2)





#### 7 Roanoke Rd, Toronto - 2 Bdrm H, 1290sf (2 of 2)





# 7 Roanoke Rd, Toronto - 2 Bdrm I, 1290sf (1 of 2)





# 7 Roanoke Rd, Toronto - 2 Bdrm I, 1290sf (2 of 2)





# 7 Roanoke Rd, Toronto - 2 Bdrm J, 855sf





# 7 Roanoke Rd, Toronto - 2 Bdrm PH, 1160sf (1 of 2)





# 7 Roanoke Rd, Toronto - 2 Bdrm PH, 1160sf (2 of 2)





### 7 Roanoke Rd, Toronto - 3 Bdrm A, 1545sf (1 of 2)





#### 7 Roanoke Rd, Toronto - 3 Bdrm A, 1545sf (2 of 2)





# 7 Roanoke Rd, Toro