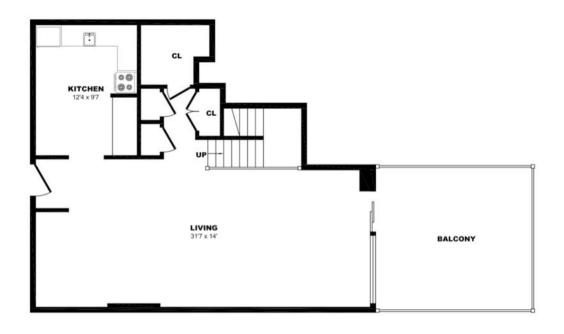

# 7 Roanoke Rd, Toronto - 1 Bdrm A, 680sf





### 7 Roanoke Rd, Toronto - 1 Bdrm B, 645sf





#### 7 Roanoke Rd, Toronto - 1 Bdrm C, 890sf





#### 7 Roanoke Rd, Toronto - 2 Bdrm A, 1615sf (1 of 2)





#### 7 Roanoke Rd, Toronto - 2 Bdrm A, 1615sf (2 of 2)





#### 7 Roanoke Rd, Toronto - 2 Bdrm B, 865sf





# 7 Roanoke Rd, Toronto - 2 Bdrm C, 885sf





#### 7 Roanoke Rd, Toronto - 2 Bdrm D, 1365sf (1 of 2)





#### 7 Roanoke Rd, Toronto - 2 Bdrm D, 1365sf (2 of 2)





# 7 Roanoke Rd, Toronto - 2 Bdrm E, 1005sf (1 of 2)





# 7 Roanoke Rd, Toronto - 2 Bdrm E, 1005sf (2 of 2)





# 7 Roanoke Rd, Toronto - 2 Bdrm F, 1205sf (1 of 2)





# 7 Roanoke Rd, Toronto - 2 Bdrm F, 1205sf (2 of 2)





# 7 Roanoke Rd, Toronto - 2 Bdrm G, 895sf





# 7 Roanoke Rd, Toronto - 2 Bdrm H, 890sf





# 7 Roanoke Rd, Toronto - 2 Bdrm H, 1290sf (1 of 2)





#### 7 Roanoke Rd, Toronto - 2 Bdrm H, 1290sf (2 of 2)





# 7 Roanoke Rd, Toronto - 2 Bdrm I, 1290sf (1 of 2)





# 7 Roanoke Rd, Toronto - 2 Bdrm I, 1290sf (2 of 2)





# 7 Roanoke Rd, Toronto - 2 Bdrm J, 855sf





# 7 Roanoke Rd, Toronto - 2 Bdrm PH, 1160sf (1 of 2)





# 7 Roanoke Rd, Toro