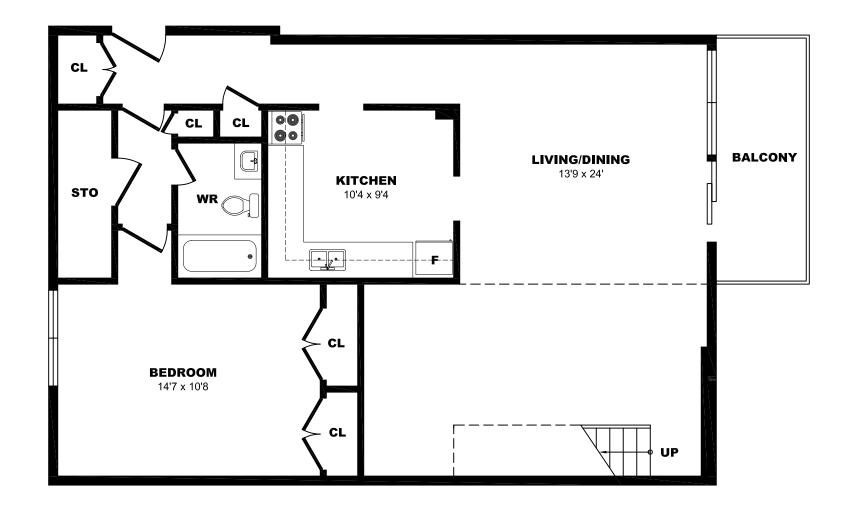

#### 7 Roanoke Rd, Toronto - 2 Bdrm A, 1615sf (1 of 2)

#### 7 Roanoke Rd, Toronto - 2 Bdrm A, 1615sf (2 of 2)