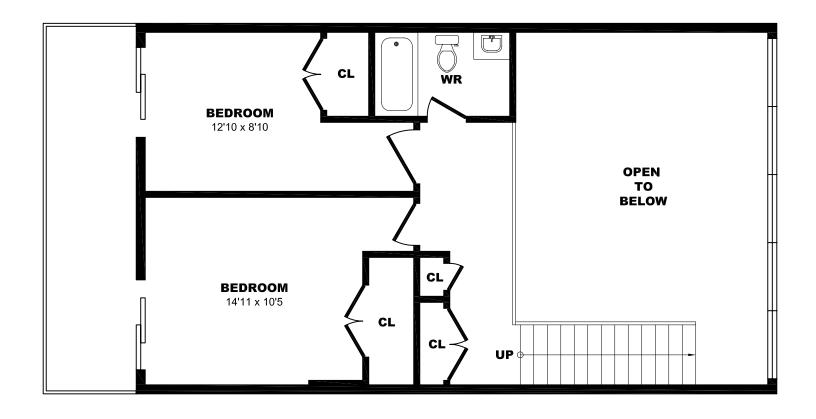

Bdrm A, 1615sf (1 of 2)





#### 7 Roanoke Rd, Toronto - 2 Bdrm A, 1615sf (2 of 2)





#### 7 Roanoke Rd, Toronto - 2 Bdrm B, 865sf





# 7 Roanoke Rd, Toronto - 2 Bdrm C, 885sf





#### 7 Roanoke Rd, Toronto - 2 Bdrm D, 1365sf (1 of 2)





#### 7 Roanoke Rd, Toronto - 2 Bdrm D, 1365sf (2 of 2)





# 7 Roanoke Rd, Toronto - 2 Bdrm E, 1005sf (1 of 2)





# 7 Roanoke Rd, Toronto - 2 Bdrm E, 1005sf (2 of 2)





# 7 Roanoke Rd, Toronto - 2 Bdrm F, 1205sf (1 of 2)





# 7 Roanoke Rd, Toronto - 2 Bdrm F, 1205sf (2 of 2)





# 7 Roanoke Rd, Toronto - 2 Bdrm G, 895sf





# 7 Roanoke Rd, Toronto - 2 Bdrm H, 890sf





# 7 Roanoke Rd, Toronto - 2 Bdrm H, 1290sf (1 of 2)





#### 7 Roanoke Rd, Toronto - 2 Bdrm H, 1290sf (2 of 2)





# 7 Roanoke Rd, Toronto - 2 Bdrm I, 1290sf (1 of 2)





# 7 Roanoke Rd, Toronto - 2 Bdrm I, 1290sf (2 of 2)





# 7 Roanoke Rd, Toronto - 2 Bdrm J, 855sf





# 7 Roanoke Rd, Toronto - 2 Bdrm PH, 1160sf (1 of 2)





# 7 Roanoke Rd, Toronto - 2 Bdrm PH, 1160sf (2 of 2)





### 7 Roanoke Rd, Toronto - 3 Bdrm A, 1545sf (1 of 2)





#### 7 Roanoke Rd, Toronto - 3 Bdrm A, 1545sf (2 of 2)





# 7 Roanoke Rd, Toronto - 3 Bdrm B, 1615sf (1 of 2)





# 7 Roanoke Rd, Toronto - 3 Bdrm B, 1615sf (2 of 2)





# 7 Roanoke Rd, Toronto - 3 Bdrm B, 1505sf (2 of 2)





# 7 Roanoke Rd, Toronto - 3 Bdrm C, 1365sf (1 of 2)





# 7 Roanoke Rd, Toronto - 3 Bdrm C, 1365sf (2 of 2)





# 7 Roanoke Rd, Toronto - 3 Bdrm PH, 1755sf (1 of 2)





# 7 Roanoke Rd, Toronto - 3 Bdrm PH, 1755sf (2 of 2)





#### 9 Roanoke Rd, Toronto - 1 Bdrm C, 685sf





#### 9 R