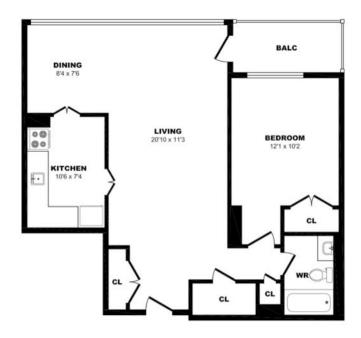

# 7 Roanoke Rd, Toronto - 2 Bdrm I, 1290sf (1 of 2)





# 7 Roanoke Rd, Toronto - 2 Bdrm I, 1290sf (2 of 2)





# 7 Roanoke Rd, Toronto - 2 Bdrm J, 855sf





# 7 Roanoke Rd, Toronto - 2 Bdrm PH, 1160sf (1 of 2)





# 7 Roanoke Rd, Toronto - 2 Bdrm PH, 1160sf (2 of 2)





### 7 Roanoke Rd, Toronto - 3 Bdrm A, 1545sf (1 of 2)





#### 7 Roanoke Rd, Toronto - 3 Bdrm A, 1545sf (2 of 2)





# 7 Roanoke Rd, Toronto - 3 Bdrm B, 1615sf (1 of 2)





# 7 Roanoke Rd, Toronto - 3 Bdrm B, 1615sf (2 of 2)





# 7 Roanoke Rd, Toronto - 3 Bdrm B, 1505sf (2 of 2)





# 7 Roanoke Rd, Toronto - 3 Bdrm C, 1365sf (1 of 2)





# 7 Roanoke Rd, Toronto - 3 Bdrm C, 1365sf (2 of 2)





# 7 Roanoke Rd, Toronto - 3 Bdrm PH, 1755sf (1 of 2)





# 7 Roanoke Rd, Toronto - 3 Bdrm PH, 1755sf (2 of 2)





#### 9 Roanoke Rd, Toronto - 1 Bdrm C, 685sf





#### 9 Roanoke Rd, Toronto - 1 Bdrm D, 645sf



All dimensions are aproximate. Sizes and specifications are subject to change without notice E. & O. E. All illustrations are artist's concept. Actual usable floor space may vary slightly from stated floor area.



#### 9 Roanoke Rd, Toronto - 2 Bdrm A, 1005sf (1 of 2)





#### 9 Roanoke Rd, Toronto - 2 Bdrm A, 1005sf (2 of 2)





#### 9 Roanoke Rd, Toronto - 2 Bdrm B, 1325sf (1 of 2)





#### 9 Roanoke Rd, Toronto - 2 Bdrm B, 1325sf (2 of 2)





#### 9 Roanoke Rd, Toronto - 2 Bdrm C, 890sf





#### 9 Roanoke Rd, Toronto - 2 Bdrm D, 820sf





#### 9 Roanoke Rd, Toronto - 2 Bdrm E, 865sf





#### 9 Roanoke Rd, Toronto - 2 Bdrm F, 685sf



All dimensions are aproximate. Sizes and specif