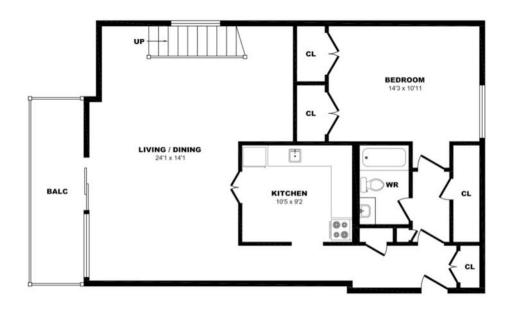

### 7 Roanoke Rd, Toronto - 3 Bdrm A, 1545sf (1 of 2)

#### 7 Roanoke Rd, Toronto - 3 Bdrm A, 1545sf (2 of 2)