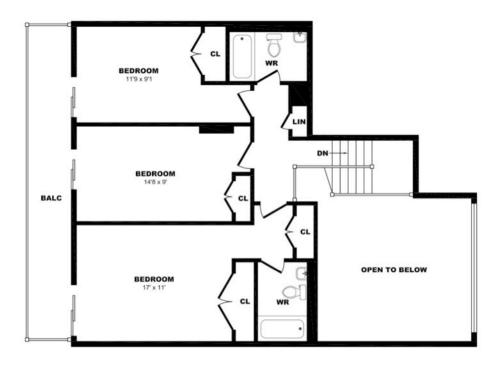

# 7 Roanoke Rd, Toronto - 3 Bdrm B, 1615sf (1 of 2)

# 7 Roanoke Rd, Toronto - 3 Bdrm B, 1615sf (2 of 2)