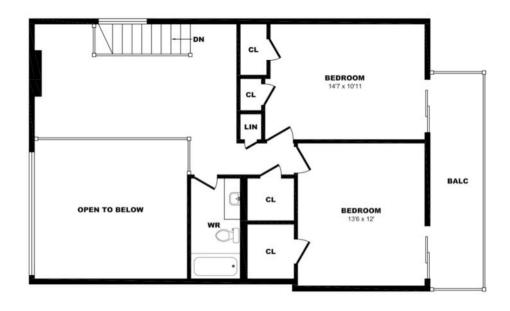

# 7 Roanoke Rd, Toronto - 3 Bdrm B, 1615sf (1 of 2)

# 7 Roanoke Rd, Toronto - 3 Bdrm B, 1615sf (2 of 2)