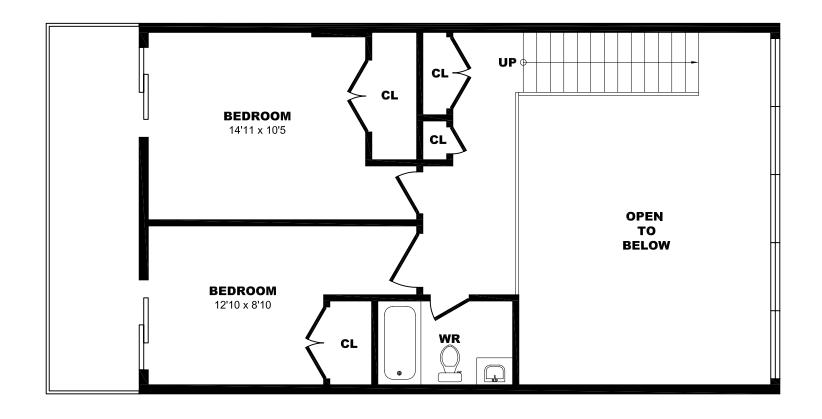

Rd, Toronto - 1 Bdrm B, 645sf





#### 7 Roanoke Rd, Toronto - 1 Bdrm C, 890sf





#### 7 Roanoke Rd, Toronto - 2 Bdrm A, 1615sf (1 of 2)





#### 7 Roanoke Rd, Toronto - 2 Bdrm A, 1615sf (2 of 2)





#### 7 Roanoke Rd, Toronto - 2 Bdrm B, 865sf





# 7 Roanoke Rd, Toronto - 2 Bdrm C, 885sf





#### 7 Roanoke Rd, Toronto - 2 Bdrm D, 1365sf (1 of 2)





#### 7 Roanoke Rd, Toronto - 2 Bdrm D, 1365sf (2 of 2)





# 7 Roanoke Rd, Toronto - 2 Bdrm E, 1005sf (1 of 2)





# 7 Roanoke Rd, Toronto - 2 Bdrm E, 1005sf (2 of 2)





# 7 Roanoke Rd, Toronto - 2 Bdrm F, 1205sf (1 of 2)





# 7 Roanoke Rd, Toronto - 2 Bdrm F, 1205sf (2 of 2)





# 7 Roanoke Rd, Toronto - 2 Bdrm G, 895sf





# 7 Roanoke Rd, Toronto - 2 Bdrm H, 890sf





# 7 Roanoke Rd, Toronto - 2 Bdrm H, 1290sf (1 of 2)





#### 7 Roanoke Rd, Toronto - 2 Bdrm H, 1290sf (2 of 2)





# 7 Roanoke Rd, Toronto - 2 Bdrm I, 1290sf (1 of 2)





# 7 Roanoke Rd, Toronto - 2 Bdrm I, 1290sf (2 of 2)





# 7 Roanoke Rd, Toronto - 2 Bdrm J, 855sf





# 7 Roanoke Rd, Toronto - 2 Bdrm PH, 1160sf (1 of 2)





# 7 Roanoke Rd, Toronto - 2 Bdrm PH, 1160sf (2 of 2)





### 7 Roanoke Rd, Toronto - 3 Bdrm A, 1545sf (1 of 2)





#### 7 Roanoke Rd, Toronto - 3 Bdrm A, 1545sf (2 of 2)





# 7 Roanoke Rd, Toronto - 3 Bdrm B, 1615sf (1 of 2)





# 7 Roanoke Rd, Toronto - 3 Bdrm B, 1615sf (2 of 2)





# 7 Roanoke Rd, Toronto - 3 Bdrm B, 1505sf (2 of 2)





# 7 Roanoke Rd, Toronto - 3 Bdrm C, 1365sf (1 of 2)





# 7 Roanoke Rd, Toronto - 3 Bdrm C, 1365sf (2 of 2)





# 7 Roanoke Rd, Toronto - 3 Bdrm PH, 1755sf (1 of 2)