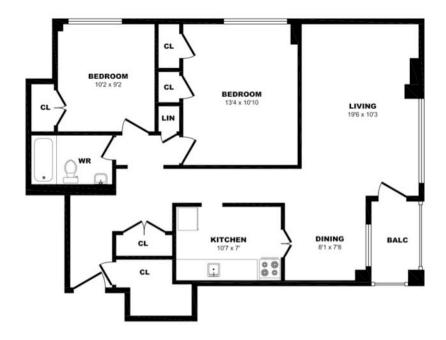

m C, 1365sf (1 of 2)





# 7 Roanoke Rd, Toronto - 3 Bdrm C, 1365sf (2 of 2)





# 7 Roanoke Rd, Toronto - 3 Bdrm PH, 1755sf (1 of 2)





# 7 Roanoke Rd, Toronto - 3 Bdrm PH, 1755sf (2 of 2)





#### 9 Roanoke Rd, Toronto - 1 Bdrm C, 685sf





#### 9 Roanoke Rd, Toronto - 1 Bdrm D, 645sf



All dimensions are aproximate. Sizes and specifications are subject to change without notice E. & O. E. All illustrations are artist's concept. Actual usable floor space may vary slightly from stated floor area.



#### 9 Roanoke Rd, Toronto - 2 Bdrm A, 1005sf (1 of 2)





#### 9 Roanoke Rd, Toronto - 2 Bdrm A, 1005sf (2 of 2)





#### 9 Roanoke Rd, Toronto - 2 Bdrm B, 1325sf (1 of 2)





#### 9 Roanoke Rd, Toronto - 2 Bdrm B, 1325sf (2 of 2)





#### 9 Roanoke Rd, Toronto - 2 Bdrm C, 890sf





#### 9 Roanoke Rd, Toronto - 2 Bdrm D, 820sf





#### 9 Roanoke Rd, Toronto - 2 Bdrm E, 865sf





#### 9 Roanoke Rd, Toronto - 2 Bdrm F, 685sf



All dimensions are aproximate. Sizes and specifications are subject to change without notice E. & O. E. All illustrations are artist's concept. Actual usable floor space may vary slightly from stated floor area.



#### 9 Roanoke Rd, Toronto - 2 Bdrm G, 900sf





#### 9 Roanoke Rd, Toronto - 3 Bdrm A, 1580sf (1 of 2)





#### 9 Roanoke Rd, Toronto - 3 Bdrm A, 1580sf (2 of 2)