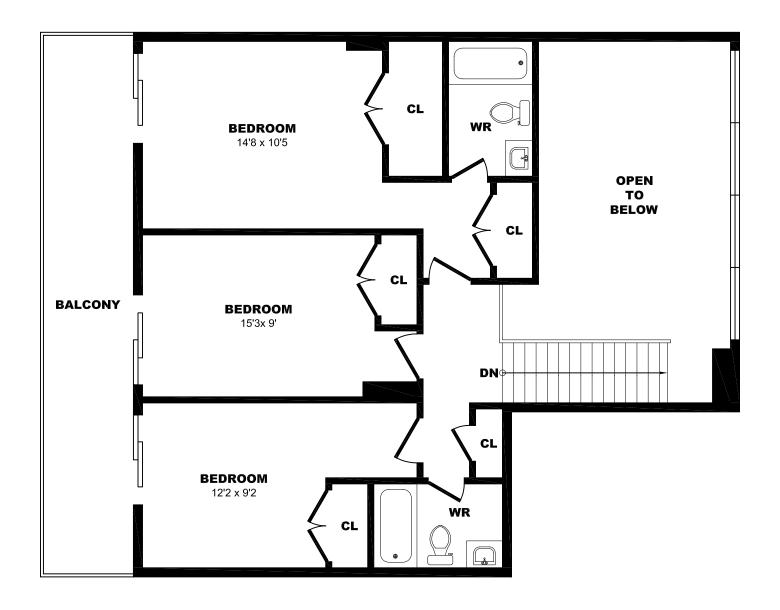

F, 1205sf (1 of 2)





# 7 Roanoke Rd, Toronto - 2 Bdrm F, 1205sf (2 of 2)





# 7 Roanoke Rd, Toronto - 2 Bdrm G, 895sf





# 7 Roanoke Rd, Toronto - 2 Bdrm H, 890sf





# 7 Roanoke Rd, Toronto - 2 Bdrm H, 1290sf (1 of 2)





#### 7 Roanoke Rd, Toronto - 2 Bdrm H, 1290sf (2 of 2)





# 7 Roanoke Rd, Toronto - 2 Bdrm I, 1290sf (1 of 2)





# 7 Roanoke Rd, Toronto - 2 Bdrm I, 1290sf (2 of 2)





# 7 Roanoke Rd, Toronto - 2 Bdrm J, 855sf





# 7 Roanoke Rd, Toronto - 2 Bdrm PH, 1160sf (1 of 2)





# 7 Roanoke Rd, Toronto - 2 Bdrm PH, 1160sf (2 of 2)





### 7 Roanoke Rd, Toronto - 3 Bdrm A, 1545sf (1 of 2)





#### 7 Roanoke Rd, Toronto - 3 Bdrm A, 1545sf (2 of 2)





# 7 Roanoke Rd, Toronto - 3 Bdrm B, 1615sf (1 of 2)





# 7 Roanoke Rd, Toronto - 3 Bdrm B, 1615sf (2 of 2)





# 7 Roanoke Rd, Toronto - 3 Bdrm B, 1505sf (2 of 2)





# 7 Roanoke Rd, Toronto - 3 Bdrm C, 1365sf (1 of 2)





# 7 Roanoke Rd, Toronto - 3 Bdrm C, 1365sf (2 of 2)





# 7 Roanoke Rd, Toronto - 3 Bdrm PH, 1755sf (1 of 2)





# 7 Roanoke Rd, Toronto - 3 Bdrm PH, 1755sf (2 of 2)





#### 9 Roanoke Rd, Toronto - 1 Bdrm C, 685sf





#### 9 Roanoke Rd, Toronto - 1 Bdrm D, 645sf



All dimensions are aproximate. Sizes and specifications are subject to change without notice E. & O. E. All illustrations are artist's concept. Actual usable floor space may vary slightly from stated floor area.



#### 9 Roanoke Rd, Toronto - 2 Bdrm A, 1005sf (1 of 2)





#### 9 Roanoke Rd, Toronto - 2 Bdrm A, 1005sf (2 of 2)





#### 9 Roanoke Rd, Toronto - 2 Bdrm B, 1325sf (1 of 2)





#### 9 Roanoke Rd,