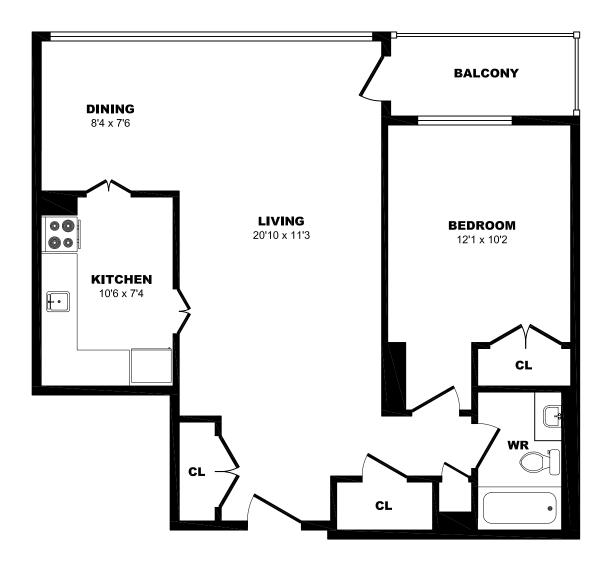

# 7 Roanoke Rd, Toronto - 1 Bdrm A, 680sf





### 7 Roanoke Rd, Toronto - 1 Bdrm B, 645sf





#### 7 Roanoke Rd, Toronto - 1 Bdrm C, 890sf





#### 7 Roanoke Rd, Toronto - 2 Bdrm A, 1615sf (1 of 2)





#### 7 Roanoke Rd, Toronto - 2 Bdrm A, 1615sf (2 of 2)





#### 7 Roanoke Rd, Toronto - 2 Bdrm B, 865sf





# 7 Roanoke Rd, Toronto - 2 Bdrm C, 885sf





#### 7 Roanoke Rd, Toronto - 2 Bdrm D, 1365sf (1 of 2)





#### 7 Roanoke Rd, Toronto - 2 Bdrm D, 1365sf (2 of 2)





# 7 Roanoke Rd, Toronto - 2 Bdrm E, 1005sf (1 of 2)





# 7 Roanoke Rd, Toronto - 2 Bdrm E, 1005sf (2 of 2)





# 7 Roanoke Rd, Toronto - 2 Bdrm F, 1205sf (1 of 2)





# 7 Roanoke Rd, Toronto - 2 Bdrm F, 1205sf (2 of 2)





# 7 Roanoke Rd, Toronto - 2 Bdrm G, 895sf





# 7 Roanoke Rd, Toronto - 2 Bdrm H, 890s