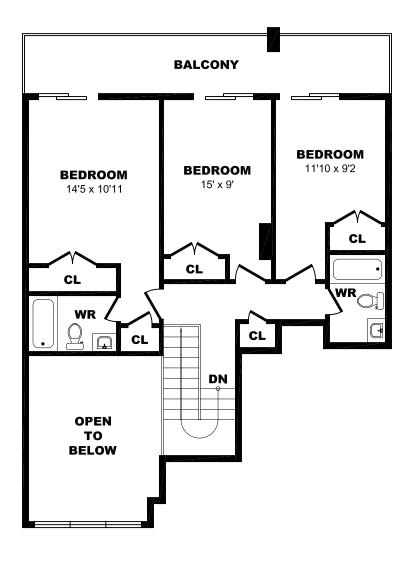

# 7 Roanoke Rd, Toronto - 3 Bdrm B, 1615sf (1 of 2)

# 7 Roanoke Rd, Toronto - 3 Bdrm B, 1615sf (2 of 2)