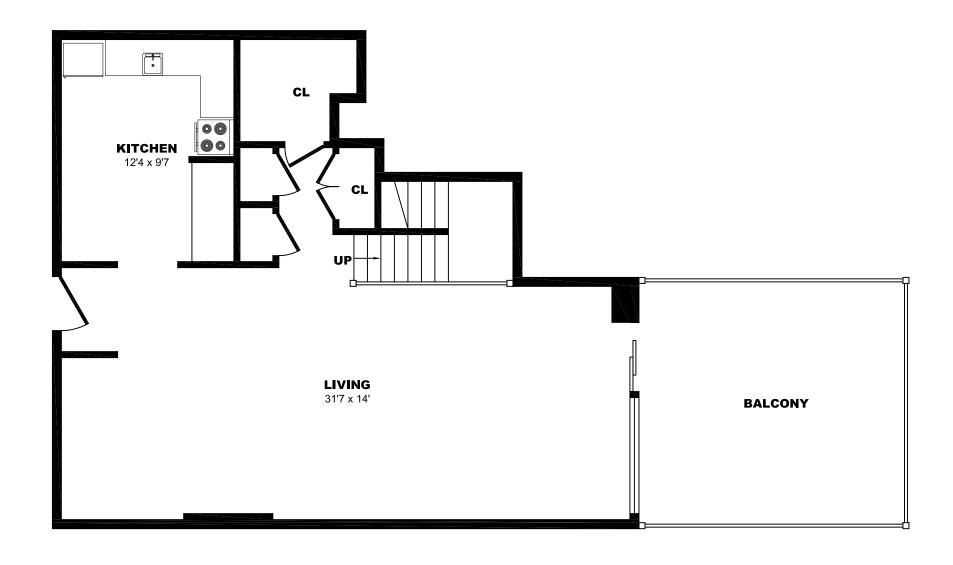

### 7 Roanoke Rd, Toronto - 3 Bdrm A, 1545sf (1 of 2)

#### 7 Roanoke Rd, Toronto - 3 Bdrm A, 1545sf (2 of 2)