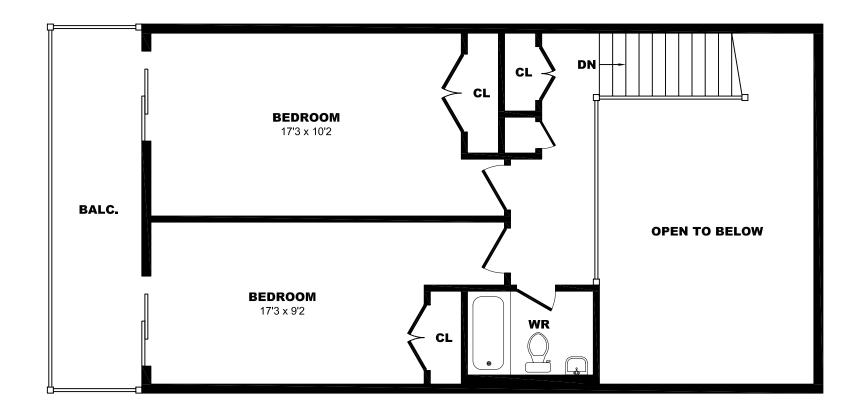

#### 7 Roanoke Rd, Toronto - 2 Bdrm A, 1615sf (2 of 2)

#### 7 Roanoke Rd, Toronto - 2 Bdrm A, 1615sf (1 of 2)