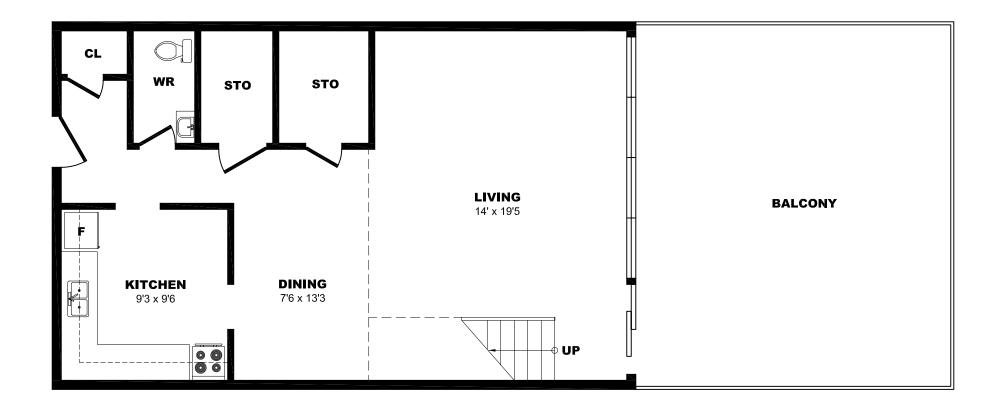

to - 1 Bdrm C, 890sf





#### 7 Roanoke Rd, Toronto - 2 Bdrm A, 1615sf (1 of 2)





#### 7 Roanoke Rd, Toronto - 2 Bdrm A, 1615sf (2 of 2)





#### 7 Roanoke Rd, Toronto - 2 Bdrm B, 865sf





# 7 Roanoke Rd, Toronto - 2 Bdrm C, 885sf





#### 7 Roanoke Rd, Toronto - 2 Bdrm D, 1365sf (1 of 2)





#### 7 Roanoke Rd, Toronto - 2 Bdrm D, 1365sf (2 of 2)





# 7 Roanoke Rd, Toronto - 2 Bdrm E, 1005sf (1 of 2)





# 7 Roanoke Rd, Toronto - 2 Bdrm E, 1005sf (2 of 2)





# 7 Roanoke Rd, Toronto - 2 Bdrm F, 1205sf (1 of 2)





# 7 Roanoke Rd, Toronto - 2 Bdrm F, 1205sf (2 of 2)





# 7 Roanoke Rd, Toronto - 2 Bdrm G, 895sf





# 7 Roanoke Rd, Toronto - 2 Bdrm H, 890sf





# 7 Roanoke Rd, Toronto - 2 Bdrm H, 1290sf (1 of 2)





#### 7 Roanoke Rd, Toronto - 2 Bdrm H, 1290sf (2 of 2)





# 7 Roanoke Rd, Toronto - 2 Bdrm I, 1290sf (1 of 2)





# 7 Roanoke Rd, Toronto - 2 Bdrm I, 1290sf (2 of 2)





# 7 Roanoke Rd, Toronto - 2 Bdrm J, 855sf





# 7 Roanoke Rd, Toronto - 2 Bdrm PH, 1160sf (1 of 2)





# 7 Roanoke Rd, Toronto - 2 Bdrm PH, 1160sf (2 of 2)





### 7 Roanoke Rd, Toronto - 3 Bdrm A, 1545sf (1 of 2)





#### 7 Roanoke Rd, Toronto - 3 Bdrm A, 1545sf (2 of 2)





# 7 Roanoke Rd, Toronto - 3 Bdrm B, 1615sf (1 of 2)





# 7 Roanoke Rd, Toronto - 3 Bdrm B, 1615sf (2 of 2)





# 7 Roanoke Rd, Toronto - 3 Bdrm B, 1505sf (2 of 2)





# 7 Roanoke Rd, Toronto - 3 Bdrm C, 1365sf (1 of 2)





# 7 Roanoke Rd, Toronto - 3 Bdrm C, 1365sf (2 of 2)





# 7 Roanoke Rd, Toronto - 3 Bdrm PH, 1755sf (1 of 2)





# 7 Roanoke Rd, Toronto - 3 Bdrm PH, 1755sf (2 of 2)





#