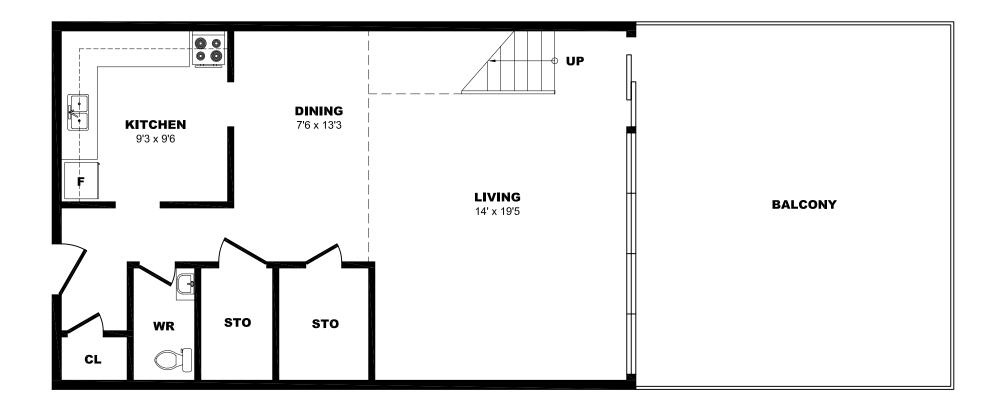

Roanoke Rd, Toronto - 1 Bdrm A, 680sf





### 7 Roanoke Rd, Toronto - 1 Bdrm B, 645sf





#### 7 Roanoke Rd, Toronto - 1 Bdrm C, 890sf





#### 7 Roanoke Rd, Toronto - 2 Bdrm A, 1615sf (1 of 2)





#### 7 Roanoke Rd, Toronto - 2 Bdrm A, 1615sf (2 of 2)





#### 7 Roanoke Rd, Toronto - 2 Bdrm B, 865sf





# 7 Roanoke Rd, Toronto - 2 Bdrm C, 885sf





#### 7 Roanoke Rd, Toronto - 2 Bdrm D, 1365sf (1 of 2)





#### 7 Roanoke Rd, Toronto - 2 Bdrm D, 1365sf (2 of 2)





# 7 Roanoke Rd, Toronto - 2 Bdrm E, 1005sf (1 of 2)





# 7 Roanoke Rd, Toronto - 2 Bdrm E, 1005sf (2 of 2)





# 7 Roanoke Rd, Toronto - 2 Bdrm F, 1205sf (1 of 2)





# 7 Roanoke Rd, Toronto - 2 Bdrm F, 1205sf (2 of 2)





# 7 Roanoke Rd, Toronto - 2 Bdrm G, 895sf





# 7 Roanoke Rd, Toronto - 2 Bdrm H, 890sf





# 7 Roanoke Rd, Toronto - 2 Bdrm H, 1290sf (1 of 2)





#### 7 Roanoke Rd, Toronto - 2 Bdrm H, 1290sf (2 of 2)





# 7 Roanoke Rd, Toronto - 2 Bdrm I, 1290sf (1 of 2)





# 7 Roanoke Rd, Toronto - 2 Bdrm I, 1290sf (2 of 2)





# 7 Roanoke Rd, Toronto - 2 Bdrm J, 855sf





# 7 Roanoke Rd, Toronto - 2 Bdrm PH, 1160sf (1 of 2)





# 7 Roanoke Rd, Toronto - 2 Bdrm PH, 1160sf (2 of 2)





### 7 Roanoke Rd, Toronto - 3 Bdrm A, 1545sf (1 of 2)





#### 7 Roanoke Rd, Toronto - 3 Bdrm A, 1545sf (2 of 2)





# 7 Roanoke Rd, Toronto - 3 Bdrm B, 1615sf (1 of 2)





# 7 Roanoke Rd, Toronto - 3 Bdrm B, 1615sf (2 of 2)





# 7 Roanoke Rd, Toronto - 3 Bdrm B, 1505sf (2 of 2)





# 7 Roanoke Rd, Toronto - 3 Bdrm C, 1365sf (1 of 2)





# 7 Roanoke Rd, Toronto - 3 Bdrm C, 1365sf (2 of 2)