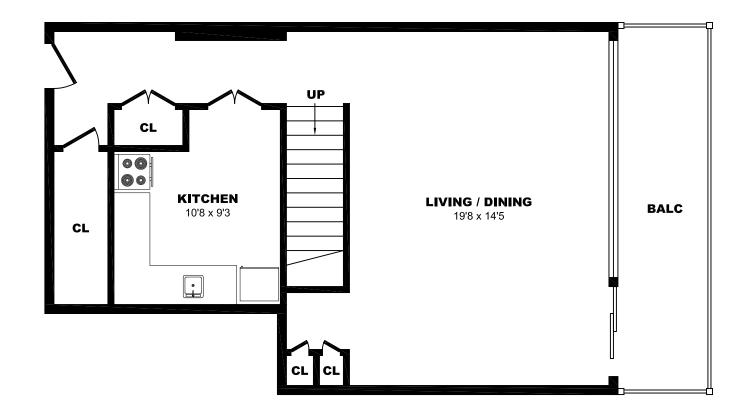

# 7 Roanoke Rd, Toronto - 3 Bdrm B, 1615sf (1 of 2)

# 7 Roanoke Rd, Toronto - 3 Bdrm B, 1615sf (2 of 2)