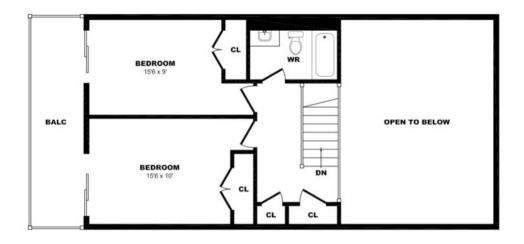

#### 7 Roanoke Rd, Toronto - 2 Bdrm A, 1615sf (1 of 2)

#### 7 Roanoke Rd, Toronto - 2 Bdrm A, 1615sf (2 of 2)