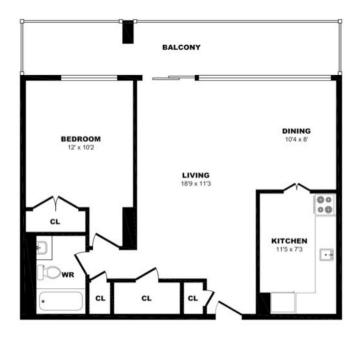

of 2)





# 7 Roanoke Rd, Toronto - 2 Bdrm I, 1290sf (2 of 2)





# 7 Roanoke Rd, Toronto - 2 Bdrm J, 855sf





# 7 Roanoke Rd, Toronto - 2 Bdrm PH, 1160sf (1 of 2)





# 7 Roanoke Rd, Toronto - 2 Bdrm PH, 1160sf (2 of 2)





### 7 Roanoke Rd, Toronto - 3 Bdrm A, 1545sf (1 of 2)





#### 7 Roanoke Rd, Toronto - 3 Bdrm A, 1545sf (2 of 2)





# 7 Roanoke Rd, Toronto - 3 Bdrm B, 1615sf (1 of 2)





# 7 Roanoke Rd, Toronto - 3 Bdrm B, 1615sf (2 of 2)





# 7 Roanoke Rd, Toronto - 3 Bdrm B, 1505sf (2 of 2)





# 7 Roanoke Rd, Toronto - 3 Bdrm C, 1365sf (1 of 2)





# 7 Roanoke Rd, Toronto - 3 Bdrm C, 1365sf (2 of 2)





# 7 Roanoke Rd, Toronto - 3 Bdrm PH, 1755sf (1 of 2)





# 7 Roanoke Rd, Toronto - 3 Bdrm PH, 1755sf (2 of 2)





#### 9 Roanoke Rd, Toronto - 1 Bdrm C, 685sf





#### 9 Roanoke Rd, Toronto - 1 Bdrm D, 645sf



All dimensions are aproximate. Sizes and specifications are subject to change without notice E. & O. E. All illustrations are artist's concept. Actual usable floor space may vary slightly from stated floor area.



#### 9 Roanoke Rd, Toronto - 2 Bdrm A, 1005sf (1 of 2)





#### 9 Roanoke Rd, Toronto - 2 Bdrm A, 1005sf (2 of 2)





#### 9 Roanoke Rd, Toronto - 2 Bdrm B, 1325sf (1 of 2)





#### 9 Roanoke Rd, Toronto - 2 Bdrm B, 1325sf (2 of 2)





#### 9 Roanoke Rd, Toronto - 2 Bdrm C, 890sf





#### 9 Roanoke Rd, Toronto - 2 Bdrm D, 820sf





#### 9 Roanoke Rd, Toronto - 2 Bdrm E, 865sf





#### 9 Roanoke Rd, Toronto - 2 Bdrm F, 685sf



All dimensions are aproximate. Sizes and specifications are subject to change without notice E. &