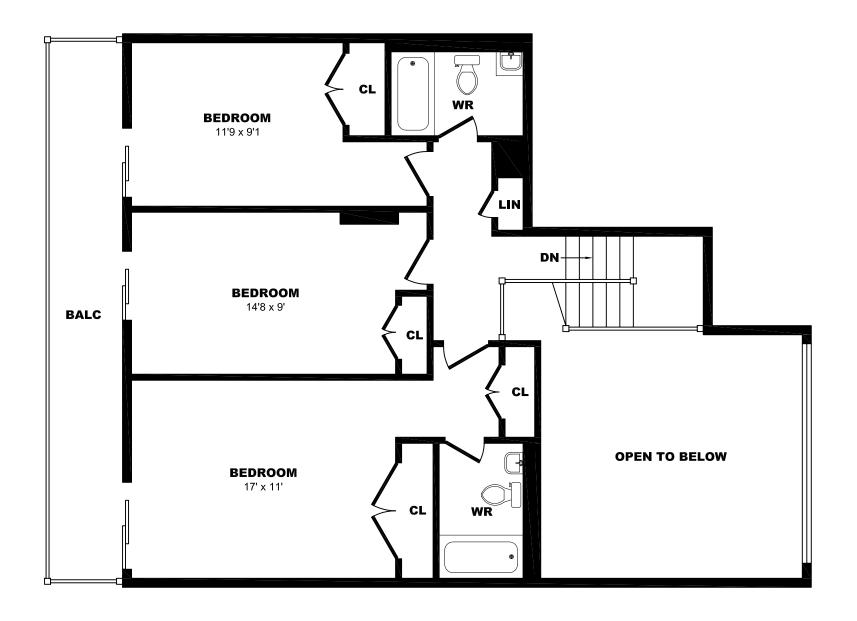

# 7 Roanoke Rd, Toronto - 3 Bdrm B, 1615sf (1 of 2)

# 7 Roanoke Rd, Toronto - 3 Bdrm B, 1615sf (2 of 2)