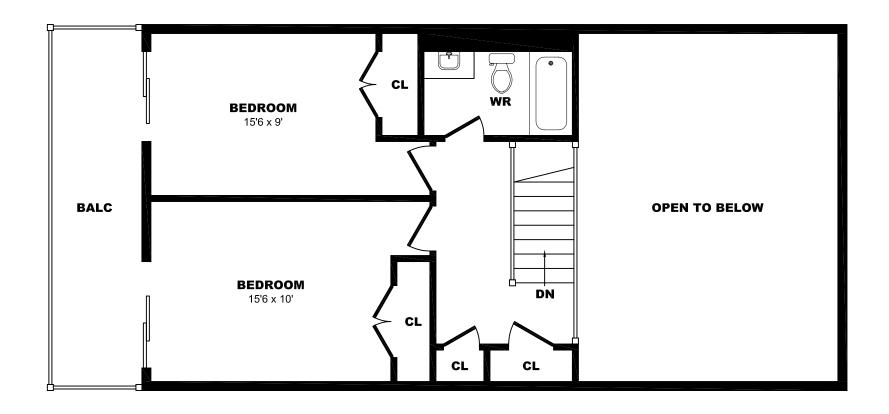

#### 7 Roanoke Rd, Toronto - 2 Bdrm D, 1365sf (1 of 2)

#### 7 Roanoke Rd, Toronto - 2 Bdrm D, 1365sf (2 of 2)