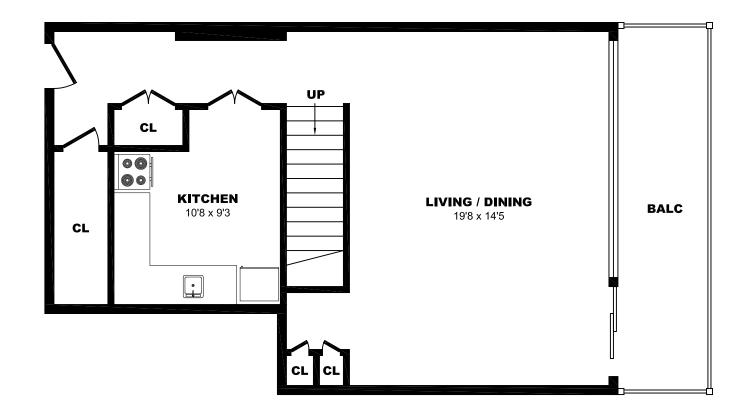

#### 7 Roanoke Rd, Toronto - 2 Bdrm D, 1365sf (1 of 2)

#### 7 Roanoke Rd, Toronto - 2 Bdrm D, 1365sf (2 of 2)