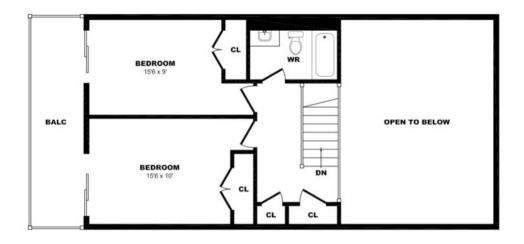

#### 9 Roanoke Rd, Toronto - 2 Bdrm A, 1005sf (1 of 2)

#### 9 Roanoke Rd, Toronto - 2 Bdrm A, 1005sf (2 of 2)