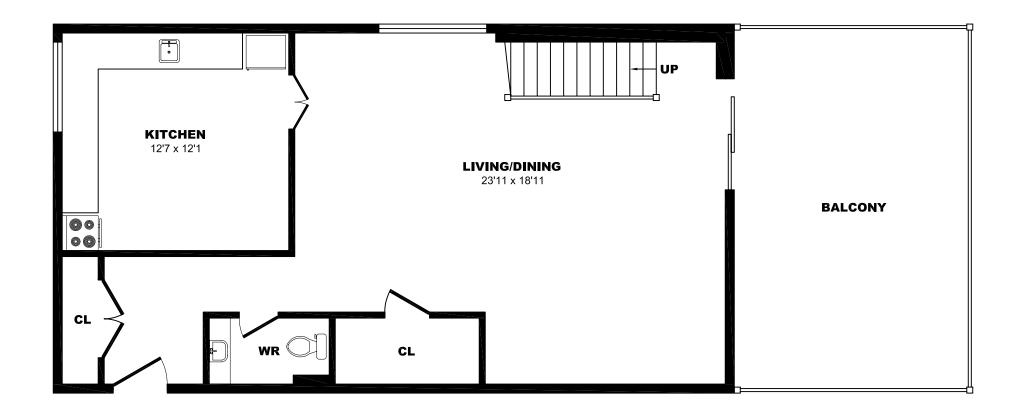

#### 7 Roanoke Rd, Toronto - 2 Bdrm D, 1365sf (1 of 2)

#### 7 Roanoke Rd, Toronto - 2 Bdrm D, 1365sf (2 of 2)