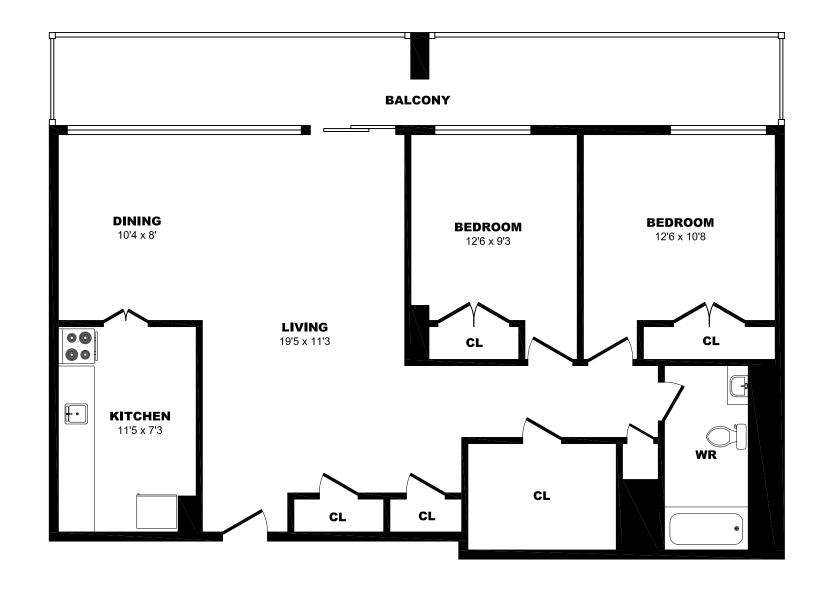

# 7 Roanoke Rd, Toronto - 2 Bdrm F, 1205sf (1 of 2)

# 7 Roanoke Rd, Toronto - 2 Bdrm F, 1205sf (2 of 2)