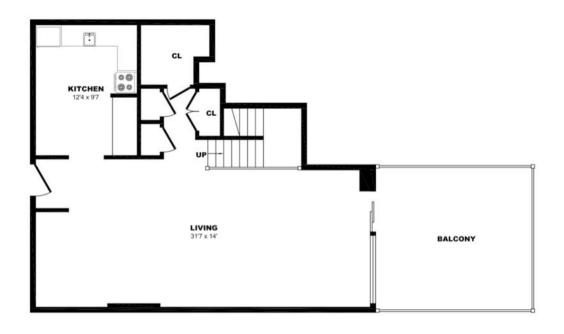

#### 7 Roanoke Rd, Toronto - 2 Bdrm A, 1615sf (1 of 2)

#### 7 Roanoke Rd, Toronto - 2 Bdrm A, 1615sf (2 of 2)