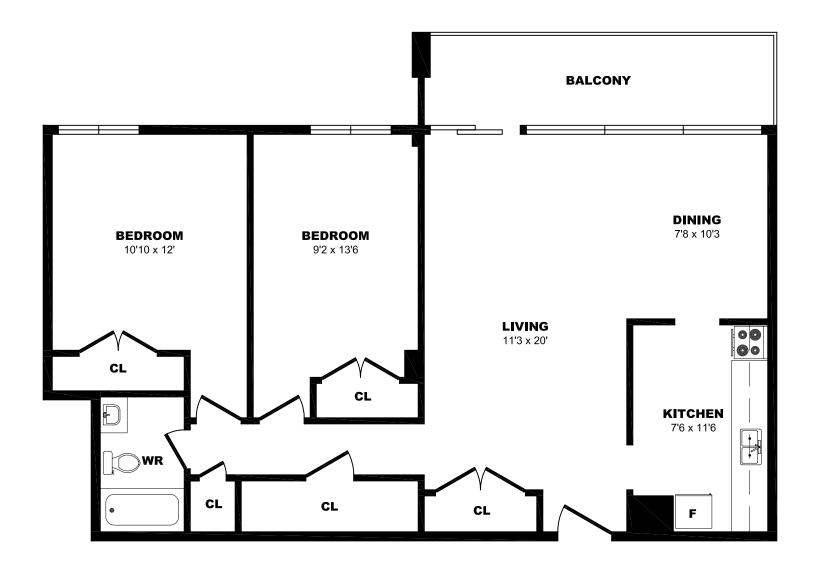

- 2 Bdrm A, 1615sf (2 of 2)





### 7 Roanoke Rd, Toronto - 2 Bdrm B, 865sf





# 7 Roanoke Rd, Toronto - 2 Bdrm C, 885sf





#### 7 Roanoke Rd, Toronto - 2 Bdrm D, 1365sf (1 of 2)





#### 7 Roanoke Rd, Toronto - 2 Bdrm D, 1365sf (2 of 2)





# 7 Roanoke Rd, Toronto - 2 Bdrm E, 1005sf (1 of 2)





# 7 Roanoke Rd, Toronto - 2 Bdrm E, 1005sf (2 of 2)





# 7 Roanoke Rd, Toronto - 2 Bdrm F, 1205sf (1 of 2)





# 7 Roanoke Rd, Toronto - 2 Bdrm F, 1205sf (2 of 2)





# 7 Roanoke Rd, Toronto - 2 Bdrm G, 895sf





# 7 Roanoke Rd, Toronto - 2 Bdrm H, 890sf





# 7 Roanoke Rd, Toronto - 2 Bdrm H, 1290sf (1 of 2)





### 7 Roanoke Rd, Toronto - 2 Bdrm H, 1290sf (2 of 2)





# 7 Roanoke Rd, Toronto - 2 Bdrm I, 1290sf (1 of 2)





# 7 Roanoke Rd, Toronto - 2 Bdrm I, 1290sf (2 of 2)





# 7 Roanoke Rd, Toronto - 2 Bdrm J, 855sf





# 7 Roanoke Rd, Toronto - 2 Bdrm PH, 1160sf (1 of 2)





# 7 Roanoke Rd, Toronto - 2 Bdrm PH, 1160sf (2 of 2)





#### 9 Roanoke Rd, Toronto - 2 Bdrm A, 1005sf (1 of 2)





#### 9 Roanoke Rd, Toronto - 2 Bdrm A, 1005sf (2 of 2)





#### 9 Roanoke Rd, Toronto - 2 Bdrm B, 1325sf (1 of 2)





#### 9 Roanoke Rd, Toronto - 2 Bdrm B, 1325sf (2 of 2)





#### 9 Roanoke Rd, Toronto - 2 Bdrm C, 890sf





#### 9 Roanoke Rd, Toronto - 2 Bdrm D, 820sf





#### 9 Roanoke Rd, Toronto - 2 Bdrm E, 865sf





#### 9 Roanoke Rd, Toronto - 2 Bdrm F, 685sf



All dimensions are aproximate. Sizes and specifications are subject to change without notice E. & O. E. All illustrations are artist's concept. Actual usable floor space may vary slightly from stat