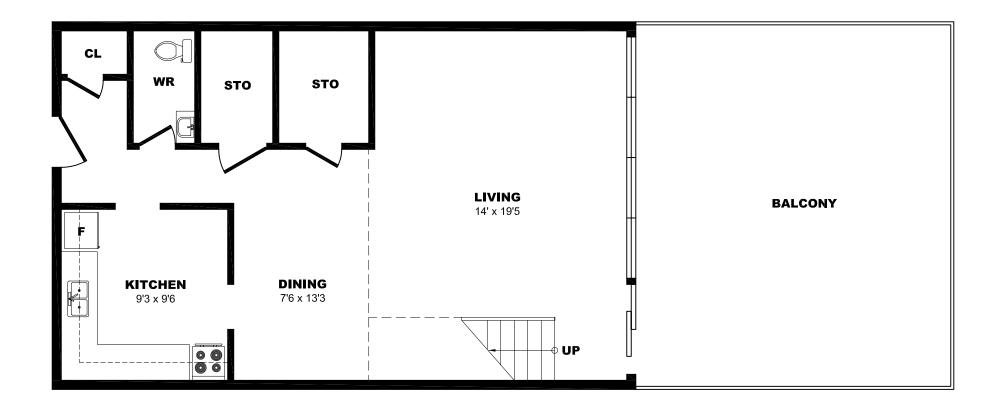

#### 7 Roanoke Rd, Toronto - 2 Bdrm A, 1615sf (1 of 2)





#### 7 Roanoke Rd, Toronto - 2 Bdrm A, 1615sf (2 of 2)





### 7 Roanoke Rd, Toronto - 2 Bdrm B, 865sf





# 7 Roanoke Rd, Toronto - 2 Bdrm C, 885sf





#### 7 Roanoke Rd, Toronto - 2 Bdrm D, 1365sf (1 of 2)





#### 7 Roanoke Rd, Toronto - 2 Bdrm D, 1365sf (2 of 2)





# 7 Roanoke Rd, Toronto - 2 Bdrm E, 1005sf (1 of 2)





# 7 Roanoke Rd, Toronto - 2 Bdrm E, 1005sf (2 of 2)





# 7 Roanoke Rd, Toronto - 2 Bdrm F, 1205sf (1 of 2)





# 7 Roanoke Rd, Toronto - 2 Bdrm F, 1205sf (2 of 2)





# 7 Roanoke Rd, Toronto - 2 Bdrm G, 895sf





# 7 Roanoke Rd, Toronto - 2 Bdrm H, 890sf





# 7 Roanoke Rd, Toronto - 2 Bdrm H, 1290sf (1 of 2)





### 7 Roanoke Rd, Toronto - 2 Bdrm H, 1290sf (2 of 2)





# 7 Roanoke Rd, Toronto - 2 Bdrm I, 1290sf (1 of 2)





# 7 Roanoke Rd, Toronto - 2 Bdrm I, 1290sf (2 of 2)





# 7 Roanoke Rd, Toronto - 2 Bdrm J, 855sf





# 7 Roanoke Rd, Toronto - 2 Bdrm PH, 1160sf (1 of 2)





# 7 Roanoke Rd, Toronto - 2 Bdrm PH, 1160sf (2 of 2)





#### 9 Roanoke Rd, Toronto - 2 Bdrm A, 1005sf (1 of 2)





#### 9 Roanoke Rd, Toronto - 2 Bdrm A, 1005sf (2 of 2)





#### 9 Roanoke Rd, Toronto - 2 Bdrm B, 1325sf (1 of 2)





#### 9 Roanoke Rd, Toronto - 2 Bdrm B, 1325sf (2 of 2)





#### 9 Roanoke Rd, Toronto - 2 Bdrm C, 890sf





#### 9 Roanoke Rd, Toronto - 2 Bdrm D, 820sf





#### 9 Roanoke Rd, Toronto - 2 Bdrm E, 865sf





#### 9 Roanoke Rd, Toronto - 2 Bdrm F, 685sf



All dimensions are aproximate. Sizes and specifications are subject to change witho