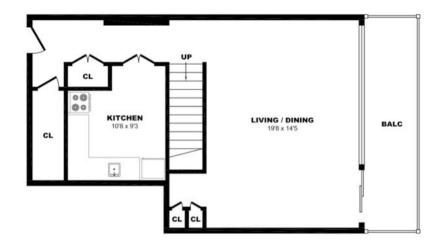

#### 9 Roanoke Rd, Toronto - 2 Bdrm A, 1005sf (1 of 2)

#### 9 Roanoke Rd, Toronto - 2 Bdrm A, 1005sf (2 of 2)