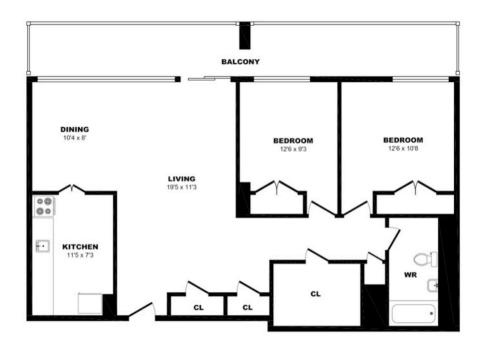

5sf (1 of 2)





# 7 Roanoke Rd, Toronto - 2 Bdrm F, 1205sf (2 of 2)





# 7 Roanoke Rd, Toronto - 2 Bdrm G, 895sf





# 7 Roanoke Rd, Toronto - 2 Bdrm H, 890sf





# 7 Roanoke Rd, Toronto - 2 Bdrm H, 1290sf (1 of 2)





### 7 Roanoke Rd, Toronto - 2 Bdrm H, 1290sf (2 of 2)





# 7 Roanoke Rd, Toronto - 2 Bdrm I, 1290sf (1 of 2)





# 7 Roanoke Rd, Toronto - 2 Bdrm I, 1290sf (2 of 2)





# 7 Roanoke Rd, Toronto - 2 Bdrm J, 855sf





# 7 Roanoke Rd, Toronto - 2 Bdrm PH, 1160sf (1 of 2)





# 7 Roanoke Rd, Toronto - 2 Bdrm PH, 1160sf (2 of 2)





#### 9 Roanoke Rd, Toronto - 2 Bdrm A, 1005sf (1 of 2)





#### 9 Roanoke Rd, Toronto - 2 Bdrm A, 1005sf (2 of 2)





#### 9 Roanoke Rd, Toronto - 2 Bdrm B, 1325sf (1 of 2)





#### 9 Roanoke Rd, Toronto - 2 Bdrm B, 1325sf (2 of 2)





#### 9 Roanoke Rd, Toronto - 2 Bdrm C, 890sf





#### 9 Roanoke Rd, Toronto - 2 Bdrm D, 820sf





#### 9 Roanoke Rd, Toronto - 2 Bdrm E, 865sf





#### 9 Roanoke Rd, Toronto - 2 Bdrm F, 685sf



All dimensions are aproximate. Sizes and specifications are subject to change without notice E. & O. E. All illustrations are artist's concept. Actual usable floor space may vary slightly from stated floor area.



#### 9 Roanoke Rd, Toronto - 2 Bdrm G, 900sf