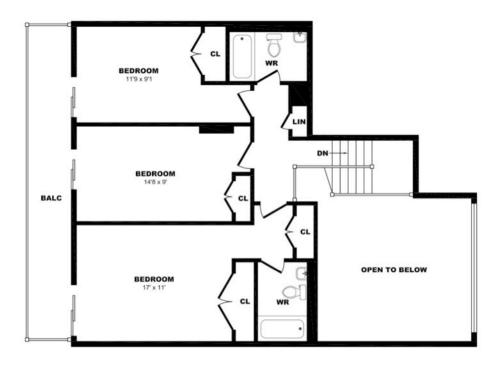

#### 7 Roanoke Rd, Toronto - 2 Bdrm D, 1365sf (1 of 2)

#### 7 Roanoke Rd, Toronto - 2 Bdrm D, 1365sf (2 of 2)