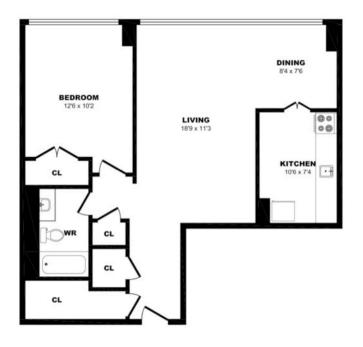

#### 9 Roanoke Rd, Toronto - 2 Bdrm A, 1005sf (1 of 2)

#### 9 Roanoke Rd, Toronto - 2 Bdrm A, 1005sf (2 of 2)