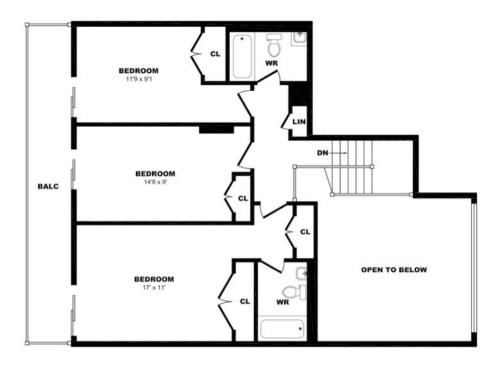

#### 7 Roanoke Rd, Toronto - 2 Bdrm D, 1365sf (1 of 2)

#### 7 Roanoke Rd, Toronto - 2 Bdrm D, 1365sf (2 of 2)