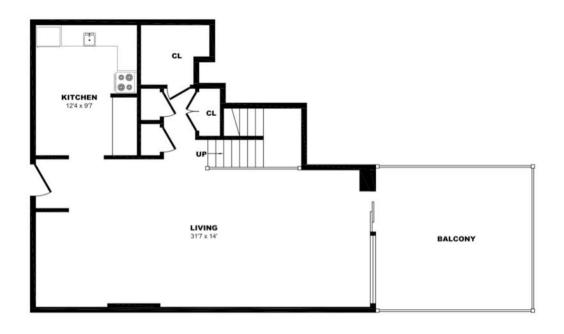

#### 7 Roanoke Rd, Toronto - 2 Bdrm A, 1615sf (1 of 2)

#### 7 Roanoke Rd, Toronto - 2 Bdrm A, 1615sf (2 of 2)