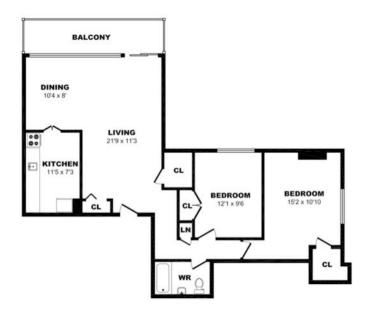

#### 7 Roanoke Rd, Toronto - 2 Bdrm A, 1615sf (1 of 2)

#### 7 Roanoke Rd, Toronto - 2 Bdrm A, 1615sf (2 of 2)