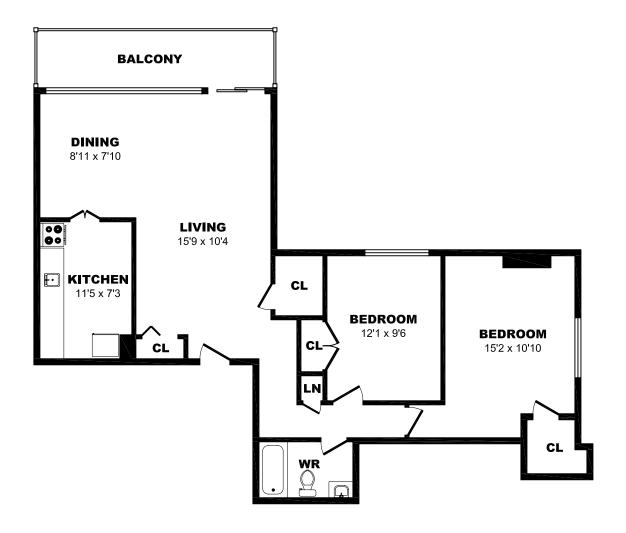

# 7 Roanoke Rd, Toronto - 2 Bdrm E, 1005sf (1 of 2)

# 7 Roanoke Rd, Toronto - 2 Bdrm E, 1005sf (2 of 2)