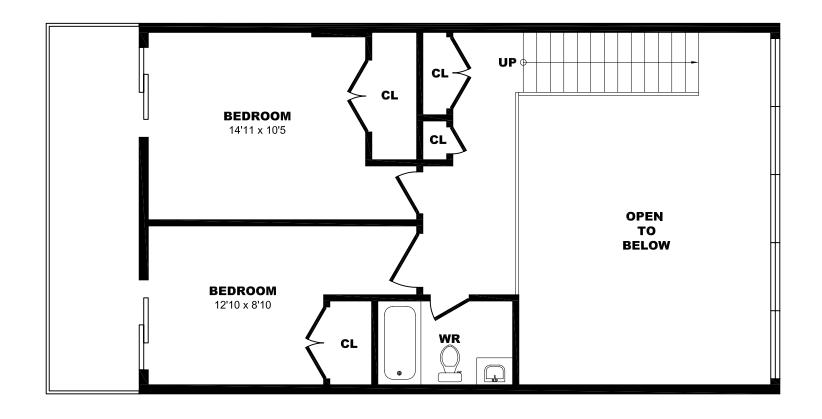

#### 7 Roanoke Rd, Toronto - 2 Bdrm A, 1615sf (1 of 2)





#### 7 Roanoke Rd, Toronto - 2 Bdrm A, 1615sf (2 of 2)





### 7 Roanoke Rd, Toronto - 2 Bdrm B, 865sf





# 7 Roanoke Rd, Toronto - 2 Bdrm C, 885sf





#### 7 Roanoke Rd, Toronto - 2 Bdrm D, 1365sf (1 of 2)





#### 7 Roanoke Rd, Toronto - 2 Bdrm D, 1365sf (2 of 2)





# 7 Roanoke Rd, Toronto - 2 Bdrm E, 1005sf (1 of 2)





# 7 Roanoke Rd, Toronto - 2 Bdrm E, 1005sf (2 of 2)





# 7 Roanoke Rd, Toronto - 2 Bdrm F, 1205sf (1 of 2)





# 7 Roanoke Rd, Toronto - 2 Bdrm F, 1205sf (2 of 2)





# 7 Roanoke Rd, Toronto - 2 Bdrm G, 895sf





# 7 Roanoke Rd, Toronto - 2 Bdrm H, 890sf





# 7 Roanoke Rd, Toronto - 2 Bdrm H, 1290sf (1 of 2)





### 7 Roanoke Rd, Toronto - 2 Bdrm H, 1290sf (2 of 2)





# 7 Roanoke Rd, Toronto - 2 Bdrm I, 1290sf (1 of 2)





# 7 Roanoke Rd, Toronto - 2 Bdrm I, 1290sf (2 of 2)





# 7 Roanoke Rd, Toronto - 2 Bdrm J, 855sf





# 7 Roanoke Rd, Toronto - 2 Bdrm PH, 1160sf (1 of 2)





# 7 Roanoke Rd, Toronto - 2 Bdrm PH, 1160sf (2 of 2)





#### 9 Roanoke Rd, Toronto - 2 Bdrm A, 1005sf (1 of 2)





#### 9 Roanoke Rd, Toronto - 2 Bdrm A, 1005sf (2 of 2)





#### 9 Roanoke Rd, Toronto - 2 Bdrm B, 1325sf (1 of 2)





#### 9 Roanoke Rd, Toronto - 2 Bdrm B, 1325sf (2 of 2)





#### 9 Roanoke Rd, Toronto - 2 Bdrm C, 890sf





#### 9 Roanoke Rd, Toronto - 2 Bdrm D, 820sf





#### 9 Roanoke Rd, Toronto - 2 Bdrm E, 865sf





#### 9 Roanoke Rd, Toronto - 2 Bdrm F, 685sf



All dimensions are aprox