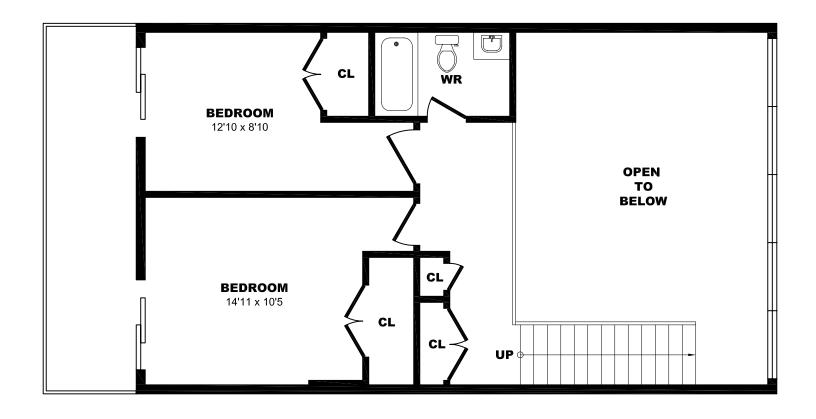

2 Bdrm A, 1615sf (1 of 2)





#### 7 Roanoke Rd, Toronto - 2 Bdrm A, 1615sf (2 of 2)





### 7 Roanoke Rd, Toronto - 2 Bdrm B, 865sf





# 7 Roanoke Rd, Toronto - 2 Bdrm C, 885sf





#### 7 Roanoke Rd, Toronto - 2 Bdrm D, 1365sf (1 of 2)





#### 7 Roanoke Rd, Toronto - 2 Bdrm D, 1365sf (2 of 2)





# 7 Roanoke Rd, Toronto - 2 Bdrm E, 1005sf (1 of 2)





# 7 Roanoke Rd, Toronto - 2 Bdrm E, 1005sf (2 of 2)





# 7 Roanoke Rd, Toronto - 2 Bdrm F, 1205sf (1 of 2)





# 7 Roanoke Rd, Toronto - 2 Bdrm F, 1205sf (2 of 2)





# 7 Roanoke Rd, Toronto - 2 Bdrm G, 895sf





# 7 Roanoke Rd, Toronto - 2 Bdrm H, 890sf





# 7 Roanoke Rd, Toronto - 2 Bdrm H, 1290sf (1 of 2)





### 7 Roanoke Rd, Toronto - 2 Bdrm H, 1290sf (2 of 2)





# 7 Roanoke Rd, Toronto - 2 Bdrm I, 1290sf (1 of 2)





# 7 Roanoke Rd, Toronto - 2 Bdrm I, 1290sf (2 of 2)





# 7 Roanoke Rd, Toronto - 2 Bdrm J, 855sf





# 7 Roanoke Rd, Toronto - 2 Bdrm PH, 1160sf (1 of 2)





# 7 Roanoke Rd, Toronto - 2 Bdrm PH, 1160sf (2 of 2)





#### 9 Roanoke Rd, Toronto - 2 Bdrm A, 1005sf (1 of 2)





#### 9 Roanoke Rd, Toronto - 2 Bdrm A, 1005sf (2 of 2)





#### 9 Roanoke Rd, Toronto - 2 Bdrm B, 1325sf (1 of 2)





#### 9 Roanoke Rd, Toronto - 2 Bdrm B, 1325sf (2 of 2)





#### 9 Roanoke Rd, Toronto - 2 Bdrm C, 890sf





#### 9 Roanoke Rd, Toronto - 2 Bdrm D, 820sf





#### 9 Roanoke Rd, Toronto - 2 Bdrm E, 865sf





#### 9 Roanoke Rd, Toronto - 2 Bdrm F, 685sf



All dimensions are aproximate. Sizes and specifications are subject to change without notice E. & O. E. All illustrations are artist's conce