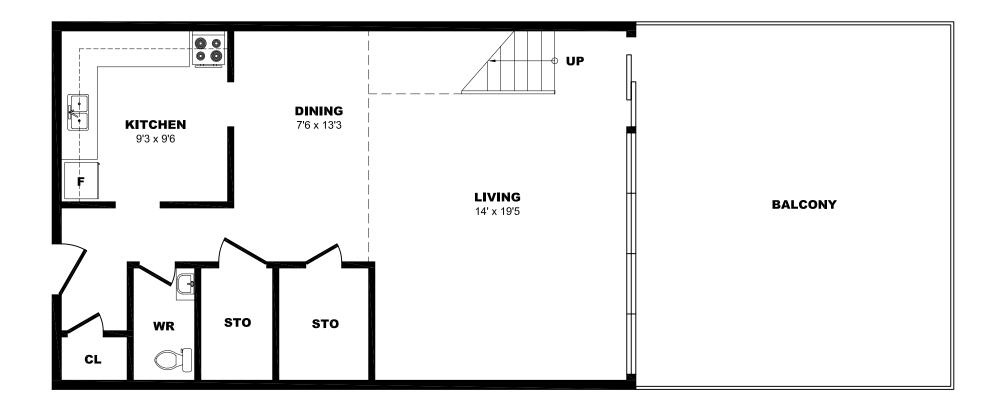

#### 9 Roanoke Rd, Toronto - 2 Bdrm A, 1005sf (1 of 2)

#### 9 Roanoke Rd, Toronto - 2 Bdrm A, 1005sf (2 of 2)