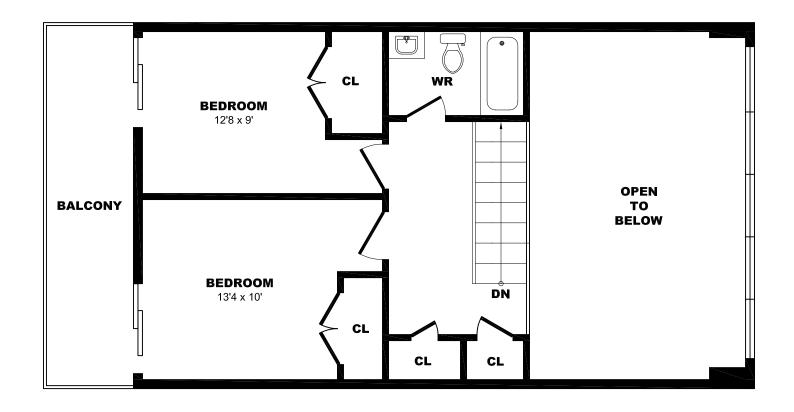

#### 7 Roanoke Rd, Toronto - 2 Bdrm A, 1615sf (1 of 2)

#### 7 Roanoke Rd, Toronto - 2 Bdrm A, 1615sf (2 of 2)