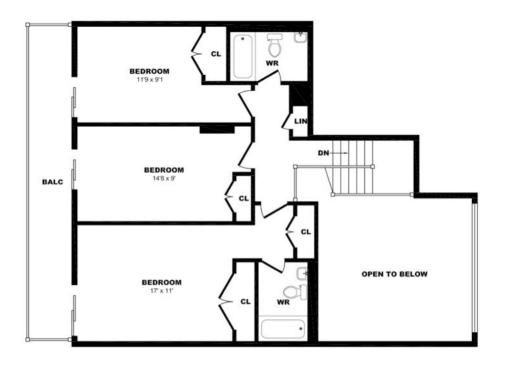

#### 7 Roanoke Rd, Toronto - 2 Bdrm A, 1615sf (1 of 2)

#### 7 Roanoke Rd, Toronto - 2 Bdrm A, 1615sf (2 of 2)