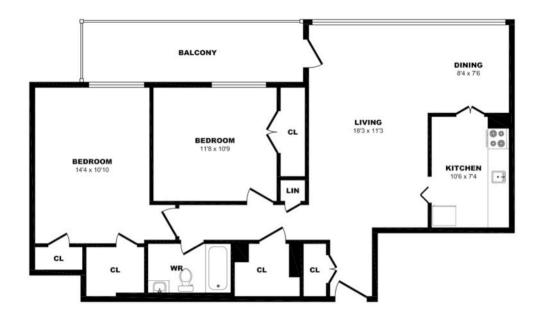

#### 9 Roanoke Rd, Toronto - 2 Bdrm B, 1325sf (1 of 2)

#### 9 Roanoke Rd, Toronto - 2 Bdrm B, 1325sf (2 of 2)