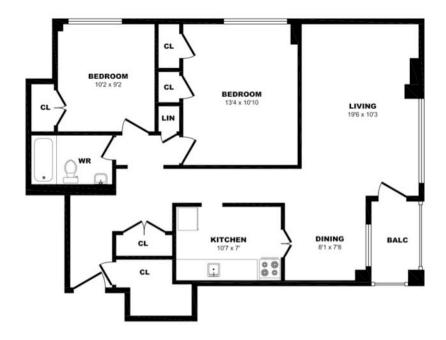

F, 1205sf (2 of 2)





# 7 Roanoke Rd, Toronto - 2 Bdrm G, 895sf





# 7 Roanoke Rd, Toronto - 2 Bdrm H, 890sf





# 7 Roanoke Rd, Toronto - 2 Bdrm H, 1290sf (1 of 2)





### 7 Roanoke Rd, Toronto - 2 Bdrm H, 1290sf (2 of 2)





# 7 Roanoke Rd, Toronto - 2 Bdrm I, 1290sf (1 of 2)





# 7 Roanoke Rd, Toronto - 2 Bdrm I, 1290sf (2 of 2)





# 7 Roanoke Rd, Toronto - 2 Bdrm J, 855sf





# 7 Roanoke Rd, Toronto - 2 Bdrm PH, 1160sf (1 of 2)





# 7 Roanoke Rd, Toronto - 2 Bdrm PH, 1160sf (2 of 2)





#### 9 Roanoke Rd, Toronto - 2 Bdrm A, 1005sf (1 of 2)





#### 9 Roanoke Rd, Toronto - 2 Bdrm A, 1005sf (2 of 2)





#### 9 Roanoke Rd, Toronto - 2 Bdrm B, 1325sf (1 of 2)





#### 9 Roanoke Rd, Toronto - 2 Bdrm B, 1325sf (2 of 2)





#### 9 Roanoke Rd, Toronto - 2 Bdrm C, 890sf





#### 9 Roanoke Rd, Toronto - 2 Bdrm D, 820sf





#### 9 Roanoke Rd, Toronto - 2 Bdrm E, 865sf





#### 9 Roanoke Rd, Toronto - 2 Bdrm F, 685sf



All dimensions are aproximate. Sizes and specifications are subject to change without notice E. & O. E. All illustrations are artist's concept. Actual usable floor space may vary slightly from stated floor area.



#### 9 Roanoke Rd, Toronto - 2 Bdrm G, 900sf