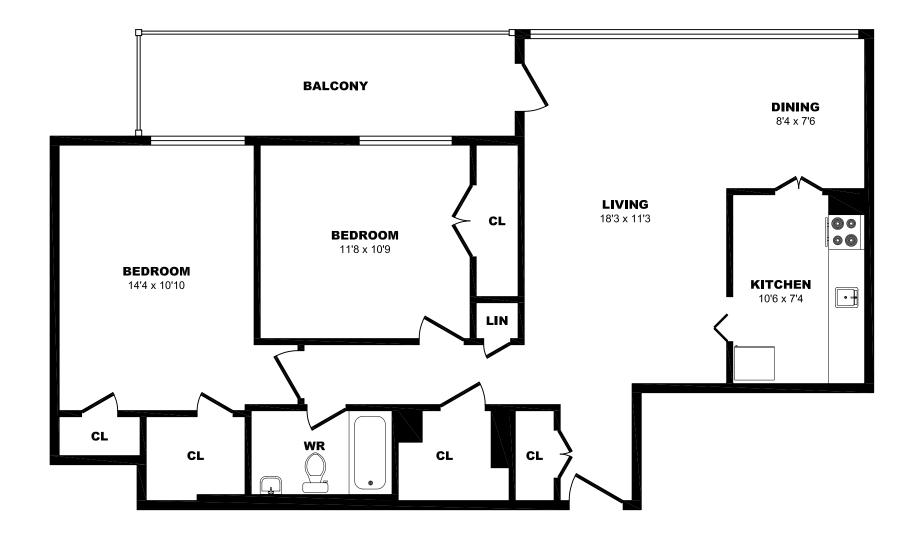

#### 9 Roanoke Rd, Toronto - 2 Bdrm B, 1325sf (1 of 2)

#### 9 Roanoke Rd, Toronto - 2 Bdrm B, 1325sf (2 of 2)