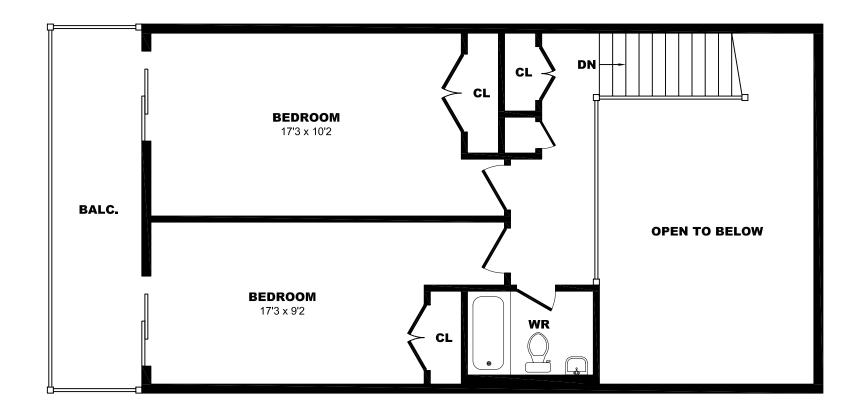

#### 7 Roanoke Rd, Toronto - 2 Bdrm D, 1365sf (1 of 2)

#### 7 Roanoke Rd, Toronto - 2 Bdrm D, 1365sf (2 of 2)