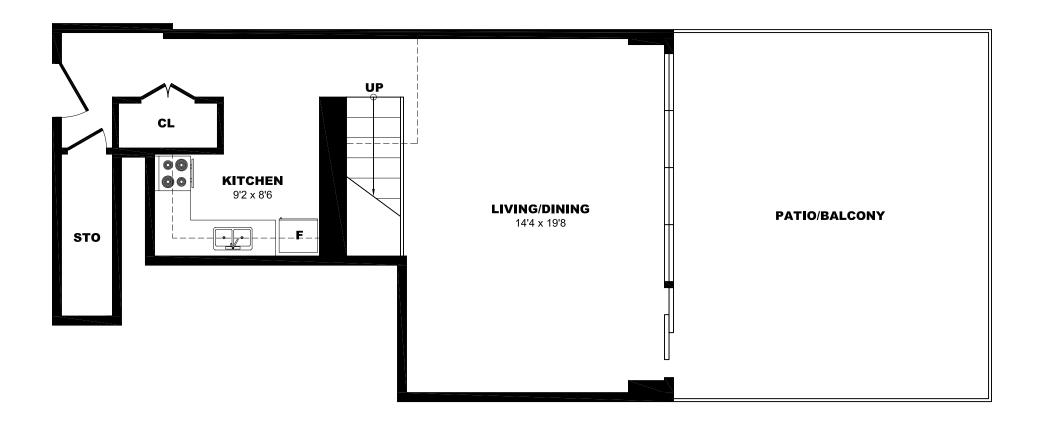

#### 7 Roanoke Rd, Toronto - 2 Bdrm A, 1615sf (1 of 2)

#### 7 Roanoke Rd, Toronto - 2 Bdrm A, 1615sf (2 of 2)