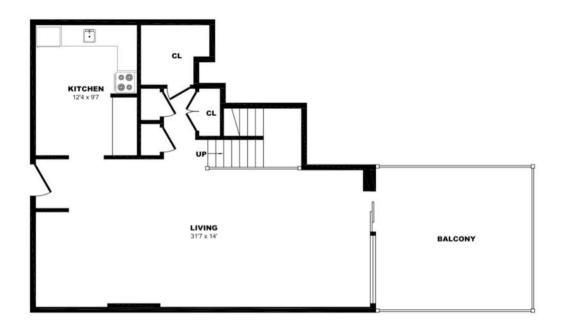

#### 7 Roanoke Rd, Toronto - 2 Bdrm A, 1615sf (1 of 2)

#### 7 Roanoke Rd, Toronto - 2 Bdrm A, 1615sf (2 of 2)