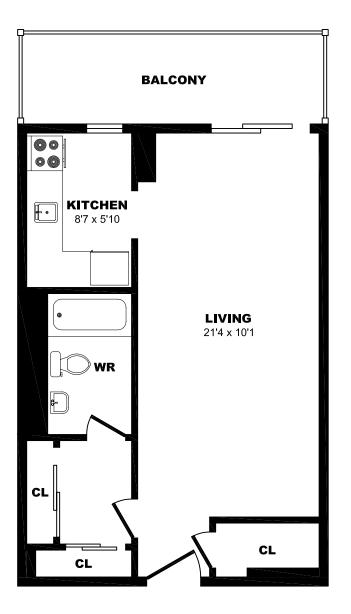

# 33 Orchard View Blvd, Toronto - Bachelor A, 400sf





# 33 Orchard View Blvd, Toronto - Bachelor B, 400sf





# 33 Orchard View Blvd, Toronto - Bachelor C, 400sf





# 33 Orchard View Blvd, Toronto - Bachelor D, 375sf





# 33 Orchard View Blvd, Toronto - Bachelor E, 375sf





# 33 Orchard View Blvd, Toronto - Bachelor F, 375sf





# 33 Orchard View Blvd, Toronto - Bachelor G, 400sf





# 33 Orchard View Blvd, Toronto - Bachelor H, 400sf





# 33 Orchard View Blvd, Toronto - Bachelor I, 435sf





# 33 Orchard View Blvd, Toronto - Bachelor J, 360sf





# 33 Orchard View Blvd, Toronto - 1 Bdrm A, 680sf





# 33 Orchard View Blvd, Toronto - 1 Bdrm B, 650sf





# 33 Orchard View Blvd, Toronto - 1 Bdrm C, 580sf





# 33 Orchard View Blvd, Toronto - 1 Bdrm D, 655sf





# 33 Orchard View Blvd, Toronto - 2 Bdrm A, 820sf





# 33 Orchard View Blvd, Toronto - 2 Bdrm B, 860sf





# 33 Orchard View Blvd, Toronto - 2 Bdrm C, 760sf





# 33 Orchard View Blvd, Toronto - 2 Bdrm D, 735sf





# 33 Orchard View Blvd, Toronto - 1 Bdrm Jr A, 500sf





# 33 Orchard View Blvd, Toronto - 1 Bdrm Jr B, 500sf





# 33 Orchard View Blvd, Toronto - 1 Bdrm Jr C, 500sf





# 33 Orchard