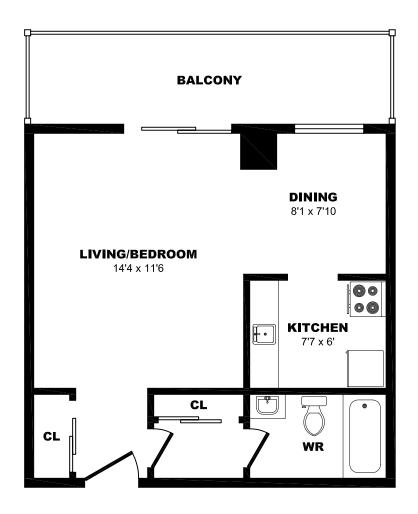

# 33 Orchard View Blvd, Toronto - Bachelor A, 400sf





# 33 Orchard View Blvd, Toronto - Bachelor B, 400sf





# 33 Orchard View Blvd, Toronto - Bachelor C, 400sf





# 33 Orchard View Blvd, Toronto - Bachelor D, 375sf





# 33 Orchard View Blvd, Toronto - Bachelor E, 375sf





# 33 Orchard View Blvd, Toronto - Bachelor F, 375sf





# 33 Orchard View Blvd, Toronto - Bachelor G, 400sf





# 33 Orchard View Blvd, Toronto - Bachelor H, 400sf





# 33 Orchard View Blvd, Toronto - Bachelor I, 435sf





# 33 Orchard View Blvd, Toronto - Bachelor J, 360sf





# 33 Orchard View Blvd, Toronto - 1 Bdrm A, 680sf





# 33 Orchard View Blvd, Toronto - 1 Bdrm B, 650sf





# 33 Orchard View Blvd, Toronto - 1 Bdrm C, 580sf





# 33 Orchard View Blvd, Toronto - 1 Bdrm D, 655sf





# 33 Orchard View Blvd, Toronto - 2 Bdrm A, 820sf





# 33 Orchard View Blvd, Toronto - 2 Bdrm B, 860sf





# 33 Orchard View Blvd, Toronto - 2 Bdrm C, 760sf





# 33 Orchard V