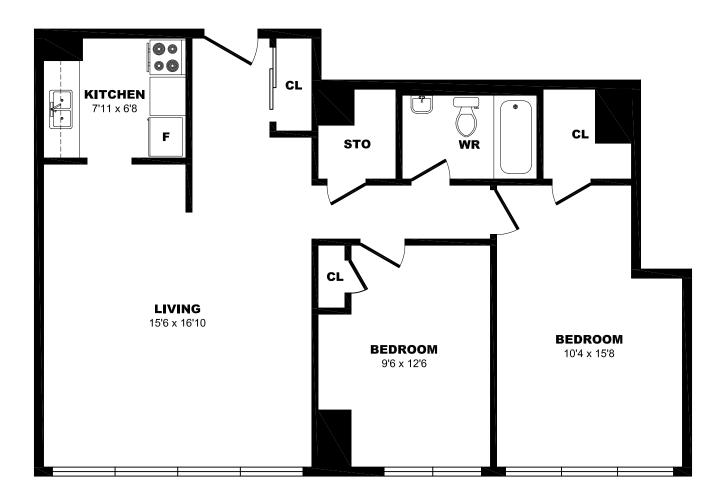

# 33 Orchard View Blvd, Toronto - 2 Bdrm A, 820sf

# 33 Orchard View Blvd, Toronto - 2 Bdrm B, 860sf

# 33 Orchard View Blvd, Toronto - 2 Bdrm C, 760sf

# 33 Orchard View Blvd, Toronto - 2 Bdrm D, 735sf