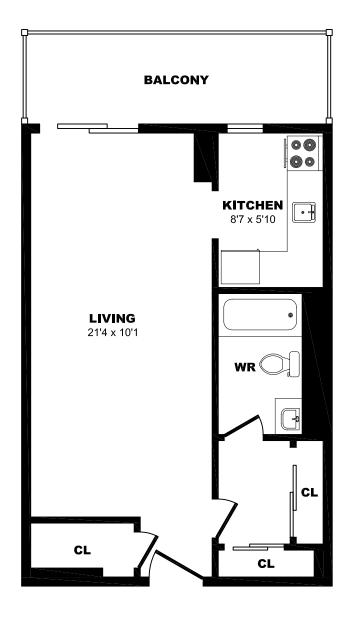

# 33 Orchard View Blvd, Toronto - Bachelor A, 400sf





# 33 Orchard View Blvd, Toronto - Bachelor B, 400sf





# 33 Orchard View Blvd, Toronto - Bachelor C, 400sf





# 33 Orchard View Blvd, Toronto - Bachelor D, 375sf





# 33 Orchard View Blvd, Toronto - Bachelor E, 375sf





# 33 Orchard View Blvd, Toronto - Bachelor F, 375sf





# 33 Orchard View Blvd, Toronto - Bachelor G, 400sf





# 33 Orchard View Blvd, Toronto - Bachelor H, 400sf





# 33 Orchard View Blvd, Toronto - Bachelor I, 435sf





# 33 Orchard View Blvd, Toronto - Bachelor J, 360sf





# 33 Orchard View Blvd, Toronto - 1 Bdrm A, 680sf





# 33 Orchard View Blvd, Toronto - 1 Bdrm B, 650sf





# 33 Orchard View Blvd, Toronto - 1 Bdrm C, 580sf





# 33 Orchard View Blvd, Toronto - 1 Bdrm D, 655sf





# 33 Orchard View Blvd, Toronto - 2 Bdrm A, 820sf





# 33 Orchard View Blvd, Toronto - 2 Bdrm B, 860sf





# 33 Orchard View Blvd, Toronto - 2 Bdrm C, 760sf





# 33 Orchard View Blvd, Toronto - 2 Bdrm D, 735sf





# 33 Orchard View Blvd, Toronto - 1 Bdrm Jr A, 500sf





# 33 Orchard View Blvd, Toronto - 1 Bdrm Jr B, 500sf





# 33 Orchard V