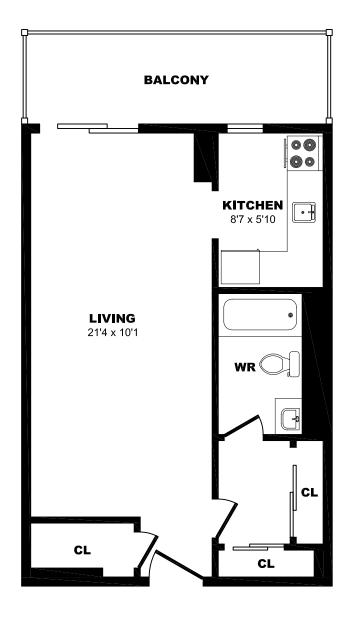

# 33 Orchard View Blvd, Toronto - Bachelor A, 400sf





# 33 Orchard View Blvd, Toronto - Bachelor B, 400sf





# 33 Orchard View Blvd, Toronto - Bachelor C, 400sf





# 33 Orchard View Blvd, Toronto - Bachelor D, 375sf





# 33 Orchard View Blvd, Toronto - Bachelor E, 375sf





# 33 Orchard View Blvd, Toronto - Bachelor F, 375sf





# 33 Orchard View Blvd, Toronto - Bachelor G, 400sf





# 33 Orchard View Blvd, Toronto - Bachelor H, 400sf





# 33 Orchard View Blvd, Toronto - Bachelor I, 435sf





# 33 Orchard View Blvd, Toronto - Bachelor J, 360sf





# 33 Orchard View Blvd, Toronto - 1 Bdrm A, 680sf





# 33 Orchard View Blvd, Toronto - 1 Bdrm B, 650sf





# 33 Orchard View Blvd, Toronto - 1 Bdrm C, 580sf





# 33 Orchard View Blvd, Toronto - 1 Bdrm D, 655sf





# 33 Orchard View Blvd, Toronto - 2 Bdrm A, 820sf





# 33 Orcha