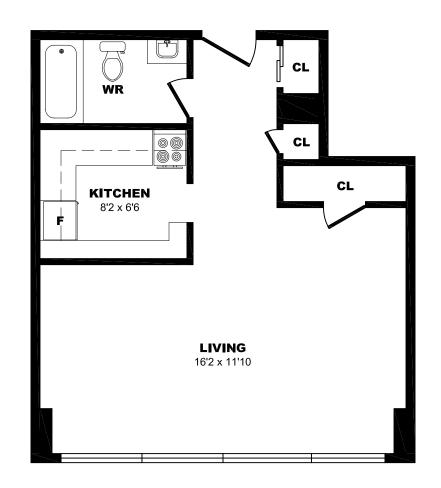

# 33 Orchard View Blvd, Toronto - Bachelor A, 400sf





# 33 Orchard View Blvd, Toronto - Bachelor B, 400sf





# 33 Orchard View Blvd, Toronto - Bachelor C, 400sf





# 33 Orchard View Blvd, Toronto - Bachelor D, 375sf





# 33 Orchard View Blvd, Toronto - Bachelor E, 375sf





# 33 Orchard View Blvd, Toronto - Bachelor F, 375sf





# 33 Orchard View Blvd, Toronto - Bachelor G, 400sf





# 33 Orchard View Blvd, Toronto - Bachelor H, 400sf





# 33 Orchard View Blvd, Toronto - Bachelor I, 435sf





# 33 Orchard View Blvd, Toronto - Bachelor J, 360sf





# 33 Orchard View Blvd, Toronto - 1 Bdrm A, 680sf





# 33 Orchard View Blvd, Toronto - 1 Bdrm B, 650sf





# 33 Orchard View Blvd, Toronto - 1 Bdrm C, 580sf





# 33 Orchard View Blvd, Toronto - 1 Bdrm D, 655sf





# 33 Orchard View Blvd, Toronto - 2 Bdrm A, 820sf





# 33 Orchard View Blvd, Toronto - 2 Bdrm B, 860sf





# 33 Orchard View Blvd, Toronto - 2 Bdrm C, 760sf





# 33 Orchard View Blvd, Toronto - 2 Bdrm D, 735sf





# 33 Orchard View Blvd, Toronto - 1 Bdrm Jr A, 500sf





# 33 Orchard View Blvd, Toronto - 1 Bdrm Jr B, 500sf





# 33 Orchard View Blvd, Toronto - 1 Bdrm Jr C, 500sf





# 33 Orchard View Blvd, Toronto - 1 Bdrm Jr D, 500sf





# 33 Orchard