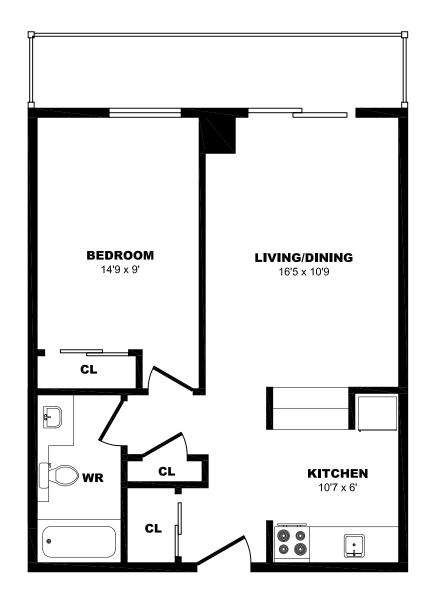

# 33 Orchard View Blvd, Toronto - 1 Bdrm A, 680sf

# 33 Orchard View Blvd, Toronto - 1 Bdrm B, 650sf

# 33 Orchard View Blvd, Toronto - 1 Bdrm C, 580sf

# 33 Orchard View Blvd, Toronto - 1 Bdrm D, 655sf