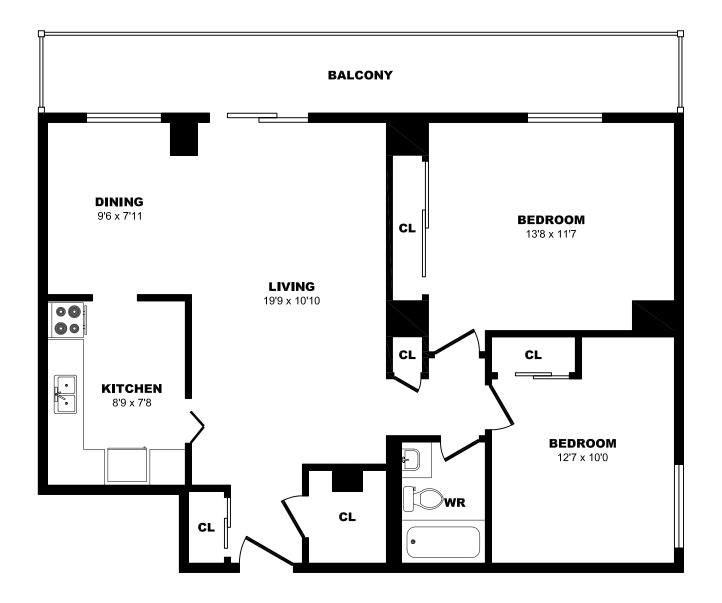

# 33 Orchard View Blvd, Toronto - 2 Bdrm A, 820sf

# 33 Orchard View Blvd, Toronto - 2 Bdrm B, 860sf

# 33 Orchard View Blvd, Toronto - 2 Bdrm C, 760sf

# 33 Orchard View Blvd, Toronto - 2 Bdrm D, 735sf