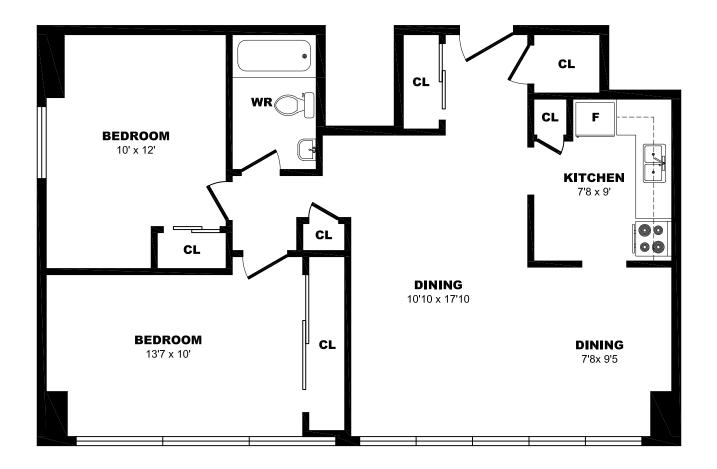

# 33 Orchard View Blvd, Toronto - 2 Bdrm A, 820sf

# 33 Orchard View Blvd, Toronto - 2 Bdrm B, 860sf

# 33 Orchard View Blvd, Toronto - 2 Bdrm C, 760sf

# 33 Orchard View Blvd, Toronto - 2 Bdrm D, 735sf