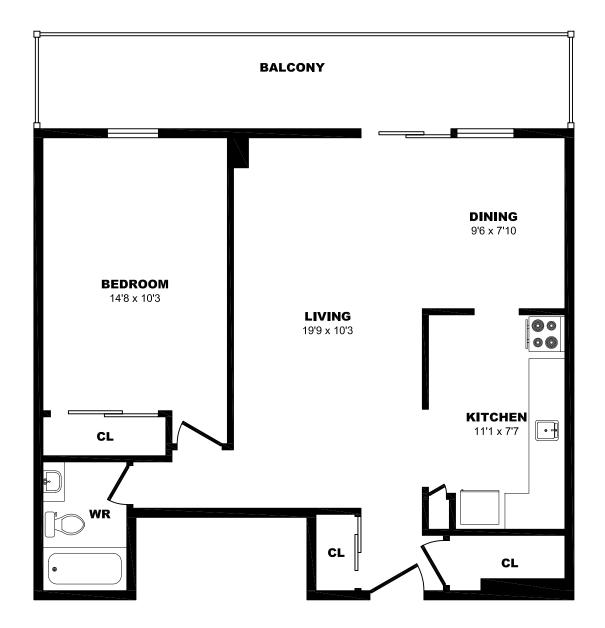

# 33 Orchard View Blvd, Toronto - Bachelor A, 400sf





# 33 Orchard View Blvd, Toronto - Bachelor B, 400sf





# 33 Orchard View Blvd, Toronto - Bachelor C, 400sf





# 33 Orchard View Blvd, Toronto - Bachelor D, 375sf





# 33 Orchard View Blvd, Toronto - Bachelor E, 375sf





# 33 Orchard View Blvd, Toronto - Bachelor F, 375sf





# 33 Orchard View Blvd, Toronto - Bachelor G, 400sf





# 33 Orchard View Blvd, Toronto - Bachelor H, 400sf





# 33 Orchard View Blvd, Toronto - Bachelor I, 435sf





# 33 Orchard View Blvd, Toronto - Bachelor J, 360sf





# 33 Orchard View Blvd, Toronto - 1 Bdrm A, 680sf





# 33 Orchard View Blvd, Toronto - 1 Bdrm B, 650sf





# 33 Orchard View Blvd, Toronto - 1 Bdrm C, 580sf





# 33 Orchard View Blvd, Toronto - 1 Bdrm D, 655sf





# 33 Orchard View Blvd, Toronto - 2 Bdrm A, 820sf





# 33 Orchard View Blvd, Toronto - 2 Bdrm B, 860sf





# 33 Orchard View Blvd, Toronto - 2 Bdrm C, 760sf





# 33 Orchard View Blvd, Toronto - 2 Bdrm D, 735sf





# 33 Orchard View Blvd, Toronto - 1 Bdrm Jr A, 500sf





# 33 Orchard View Blvd, Toronto - 1 Bdrm Jr B, 500sf





# 33 Orchard View Blvd, Toronto - 1 Bdrm Jr C, 500sf





# 33 Orchard View Blvd, Toronto - 1 Bdrm Jr D, 500sf





# 33 Orchard View Blvd, Toronto - 1 Bdrm Jr E, 500sf





# 33 Orchard View Blvd, Toronto - 1 Bdrm Jr F, 455sf





# 33 Orcha