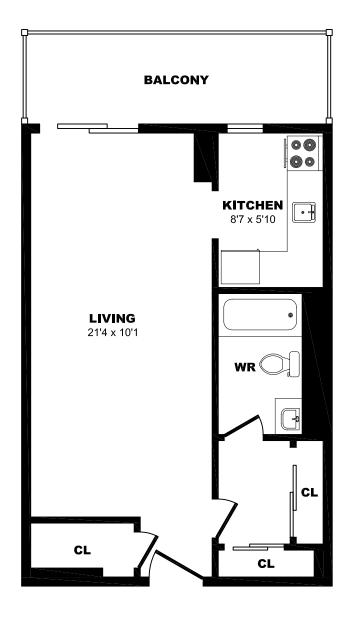

# 33 Orchard View Blvd, Toronto - Bachelor A, 400sf





# 33 Orchard View Blvd, Toronto - Bachelor B, 400sf





# 33 Orchard View Blvd, Toronto - Bachelor C, 400sf





# 33 Orchard View Blvd, Toronto - Bachelor D, 375sf





# 33 Orchard View Blvd, Toronto - Bachelor E, 375sf





# 33 Orchard View Blvd, Toronto - Bachelor F, 375sf





# 33 Orchard View Blvd, Toronto - Bachelor G, 400sf





# 33 Orchard View Blvd, Toronto - Bachelor H, 400sf





# 33 Orchard View Blvd, Toronto - Bachelor I, 435sf





# 33 Orchard View Blvd, Toronto - Bachelor J, 360sf





# 33 Orchard View Blvd, Toronto - 1 Bdrm A, 680sf





# 33 Orchard View Blvd, Toronto - 1 Bdrm B, 650sf





# 33 Orchard View Blvd, Toronto - 1 Bdrm C, 580sf





# 33 Orchard View Blvd, Toronto - 1 Bdrm D, 655sf





# 33 Orc