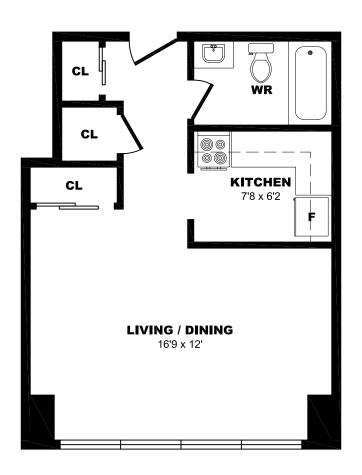

# 33 Orchard View Blvd, Toronto - Bachelor A, 400sf





# 33 Orchard View Blvd, Toronto - Bachelor B, 400sf





# 33 Orchard View Blvd, Toronto - Bachelor C, 400sf





# 33 Orchard View Blvd, Toronto - Bachelor D, 375sf





# 33 Orchard View Blvd, Toronto - Bachelor E, 375sf





# 33 Orchard View Blvd, Toronto - Bachelor F, 375sf





# 33 Orchard View Blvd, Toronto - Bachelor G, 400sf





# 33 Orchard View Blvd, Toronto - Bachelor H, 400sf





# 33 Orchard View Blvd, Toronto - Bachelor I, 435sf





# 33 Orchard View Blvd, Toronto - Bachelor J, 360sf





# 33 Orchard View Blvd, Toronto - 1 Bdrm A, 680sf





# 33 Orchard View Blvd, Toronto - 1 Bdrm B, 650sf





# 33 Orchard View Blvd, Toronto - 1 Bdrm C, 580sf





# 33 Orchard View Blvd, Toronto - 1 Bdrm D, 655sf





# 33 Orchard View Blvd, Toronto - 2 Bdrm A, 820sf





# 33 Orchard View Blvd, Toronto - 2 Bdrm B, 860sf





# 33 Orchard View Blvd, Toronto - 2 Bdrm C, 760sf





# 33 Orchard View Blvd, Toronto - 2 Bdrm D, 735sf





# 33 Orchard View Blvd, Toronto - 1 Bdrm Jr A, 500sf





# 33 Orchard View Blvd, Toronto - 1 Bdrm Jr B, 500sf





# 33 Orchard View Blvd, Toronto - 1 Bdrm Jr C, 500sf





# 33 Orchard View Blvd, Toronto - 1 Bdrm Jr D, 500sf





# 33 Orchard View Blvd, Toronto - 1 Bdrm Jr E, 500sf





# 33 Orchar