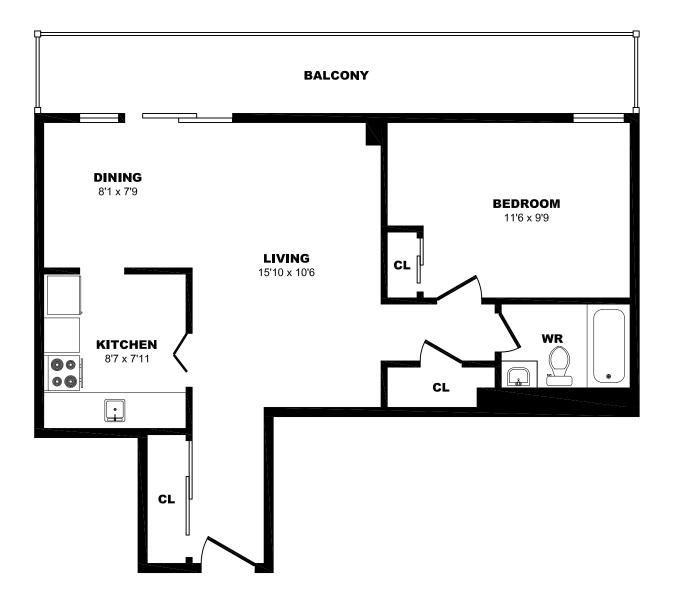

# 33 Orchard View Blvd, Toronto - Bachelor A, 400sf





# 33 Orchard View Blvd, Toronto - Bachelor B, 400sf





# 33 Orchard View Blvd, Toronto - Bachelor C, 400sf





# 33 Orchard View Blvd, Toronto - Bachelor D, 375sf





# 33 Orchard View Blvd, Toronto - Bachelor E, 375sf





# 33 Orchard View Blvd, Toronto - Bachelor F, 375sf





# 33 Orchard View Blvd, Toronto - Bachelor G, 400sf





# 33 Orchard View Blvd, Toronto - Bachelor H, 400sf





# 33 Orchard View Blvd, Toronto - Bachelor I, 435sf





# 33 Orchard View Blvd, Toronto - Bachelor J, 360sf





# 33 Orchard View Blvd, Toronto - 1 Bdrm A, 680sf





# 33 Orchard View Blvd, Toronto - 1 Bdrm B, 650sf





# 33 Orchard View Blvd, Toronto - 1 Bdrm C, 580sf





# 33 Orchard View Blvd, Toronto - 1 Bdrm D, 655sf





# 33 Orchard View Blvd, Toronto - 2 Bdrm A, 820sf





# 33 Orchard View Blvd, Toronto - 2 Bdrm B, 860sf





# 33 Orchard View Blvd, Toronto - 2 Bdrm C, 760sf





# 33 Orchard View Blvd, Toronto - 2 Bdrm D, 735sf





# 33 Orchard View Blvd, Toronto - 1 Bdrm Jr A, 500sf





# 33 Orchard View Blvd, Toronto - 1 Bdrm Jr B, 500sf





# 33 Orchard View Blvd, Toronto - 1 Bdrm Jr C, 500sf





# 33 Orchard View Blvd, Toronto - 1 Bdrm Jr D, 500sf





# 33 Orchard View Blvd, Toronto - 1 Bdrm Jr E, 500sf





# 33 Orchard View Blvd, Toronto - 1 Bdrm Jr F, 455sf





# 33 Orchard View Blvd, Toronto - 1 Bdrm Jr G, 500sf