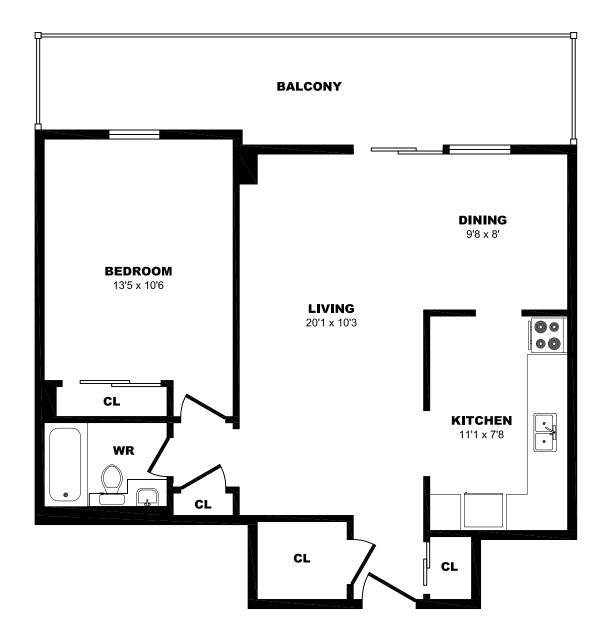

# 33 Orchard View Blvd, Toronto - Bachelor A, 400sf





# 33 Orchard View Blvd, Toronto - Bachelor B, 400sf





# 33 Orchard View Blvd, Toronto - Bachelor C, 400sf





# 33 Orchard View Blvd, Toronto - Bachelor D, 375sf





# 33 Orchard View Blvd, Toronto - Bachelor E, 375sf





# 33 Orchard View Blvd, Toronto - Bachelor F, 375sf





# 33 Orchard View Blvd, Toronto - Bachelor G, 400sf





# 33 Orchard View Blvd, Toronto - Bachelor H, 400sf





# 33 Orchard View Blvd, Toronto - Bachelor I, 435sf





# 33 Orchard View Blvd, Toronto - Bachelor J, 360sf





# 33 Orchard View Blvd, Toronto - 1 Bdrm A, 680sf





# 33 Orchard View Blvd, Toronto - 1 Bdrm B, 650sf





# 33 Orchard View Blvd, Toronto - 1 Bdrm C, 580sf





# 33 Orchard View Blvd, Toronto - 1 Bdrm D, 655sf





# 33 Orchard View Blvd, Toronto - 2 Bdrm A, 820sf





# 33 Orchard View Blvd, Toronto - 2 Bdrm B, 860sf





# 33 Orchard View Blvd, Toronto - 2 Bdrm C, 760sf





# 33 Orchard View Blvd, Toronto - 2 Bdrm D, 735sf





# 33 Orchard View Blvd, Toronto - 1 Bdrm Jr A, 500sf





# 33 Orchard View Blvd, Toronto - 1 Bdrm Jr B, 500sf





# 33 Orchard View Blvd, Toronto - 1 Bdrm Jr C, 500sf





# 33 Orchard View Blvd, Toronto - 1 Bdrm Jr D, 500sf





# 33 Orchard View Blvd, Toronto - 1 Bdrm Jr E, 500sf





# 33 Orchard View Blvd, Toronto - 1 Bdrm Jr F, 455sf





# 33 Orchard View Blvd, Toronto - 1 Bdrm Jr G, 500sf