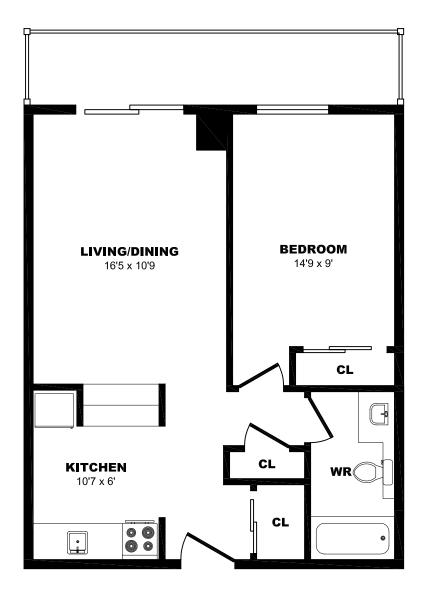

# 33 Orchard View Blvd, Toronto - 1 Bdrm A, 680sf

# 33 Orchard View Blvd, Toronto - 1 Bdrm B, 650sf

# 33 Orchard View Blvd, Toronto - 1 Bdrm C, 580sf

# 33 Orchard View Blvd, Toronto - 1 Bdrm D, 655sf