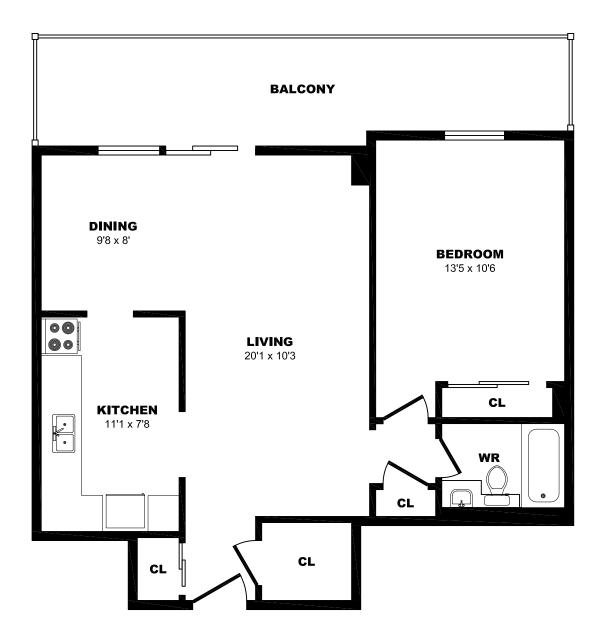

# 33 Orchard View Blvd, Toronto - 1 Bdrm A, 680sf

# 33 Orchard View Blvd, Toronto - 1 Bdrm B, 650sf

# 33 Orchard View Blvd, Toronto - 1 Bdrm C, 580sf

# 33 Orchard View Blvd, Toronto - 1 Bdrm D, 655sf