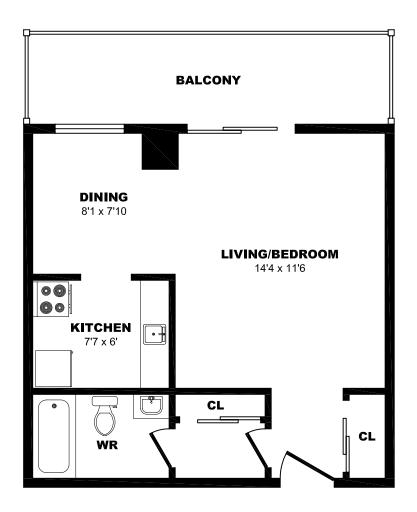

# 33 Orchard View Blvd, Toronto - Bachelor A, 400sf





# 33 Orchard View Blvd, Toronto - Bachelor B, 400sf





# 33 Orchard View Blvd, Toronto - Bachelor C, 400sf





# 33 Orchard View Blvd, Toronto - Bachelor D, 375sf





# 33 Orchard View Blvd, Toronto - Bachelor E, 375sf





# 33 Orchard View Blvd, Toronto - Bachelor F, 375sf





# 33 Orchard View Blvd, Toronto - Bachelor G, 400sf





# 33 Orchard View Blvd, Toronto - Bachelor H, 400sf





# 33 Orchard View Blvd, Toronto - Bachelor I, 435sf





# 33 Orchard View Blvd, Toronto - Bachelor J, 360sf





# 33 Orchard View Blvd, Toronto - 1 Bdrm A, 680sf





# 33 Orchard View Blvd, Toronto - 1 Bdrm B, 650sf





# 33 Orchard View Blvd, Toronto - 1 Bdrm C, 580sf





# 33 Orchard View Blvd, Toronto - 1 Bdrm D, 655sf





# 33 Orchard View Blvd, Toronto - 2 Bdrm A, 820sf





# 33 Orchard View Blvd, Toronto - 2 Bdrm B, 860sf





# 33 Orchard View Blvd, Toronto - 2 Bdrm C, 760sf





# 33 Orchard View Blvd, Toronto - 2 Bdrm D, 735sf





# 33 Orchard View Blvd, Toronto - 1 Bdrm Jr A, 500sf





# 33 Orchard Vi