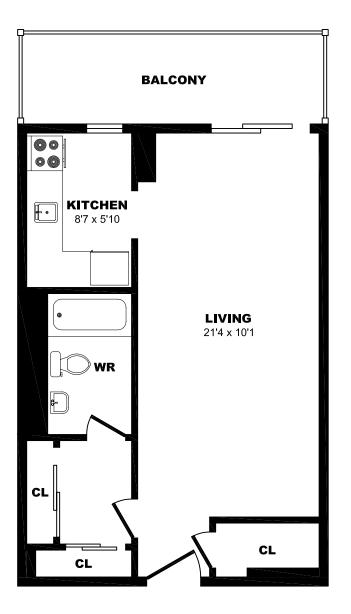

# 33 Orchard View Blvd, Toronto - Bachelor A, 400sf





# 33 Orchard View Blvd, Toronto - Bachelor B, 400sf





# 33 Orchard View Blvd, Toronto - Bachelor C, 400sf





# 33 Orchard View Blvd, Toronto - Bachelor D, 375sf





# 33 Orchard View Blvd, Toronto - Bachelor E, 375sf





# 33 Orchard View Blvd, Toronto - Bachelor F, 375sf





# 33 Orchard View Blvd, Toronto - Bachelor G, 400sf





# 33 Orchard View Blvd, Toronto - Bachelor H, 400sf





# 33 Orchard View Blvd, Toronto - Bachelor I, 435sf





# 33 Orchard View Blvd, Toronto - Bachelor J, 360sf





# 33 Orchard View Blvd, Toronto - 1 Bdrm A, 680sf





# 33 Orchard View Blvd, Toronto - 1 Bdrm B, 650sf





# 33 Orchard View Blvd, Toronto - 1 Bdrm C, 580sf





# 33 Orchard View Blvd, Toronto - 1 Bdrm D, 655sf





# 33 Orchard View Blvd, Toronto - 2 Bdrm A, 820sf





# 33 Orchard View Blvd, Toronto - 2 Bdrm B, 860sf





# 33 Orchard