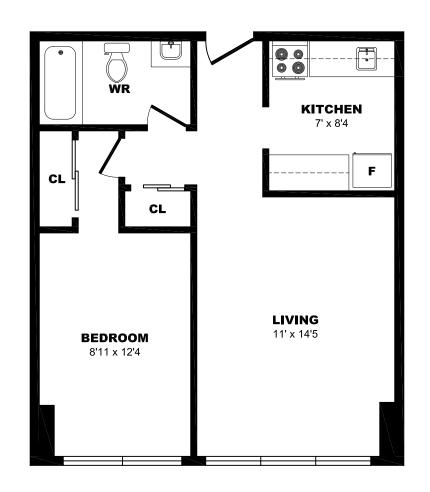

# 33 Orchard View Blvd, Toronto - 1 Bdrm A, 680sf

# 33 Orchard View Blvd, Toronto - 1 Bdrm B, 650sf

# 33 Orchard View Blvd, Toronto - 1 Bdrm C, 580sf

# 33 Orchard View Blvd, Toronto - 1 Bdrm D, 655sf