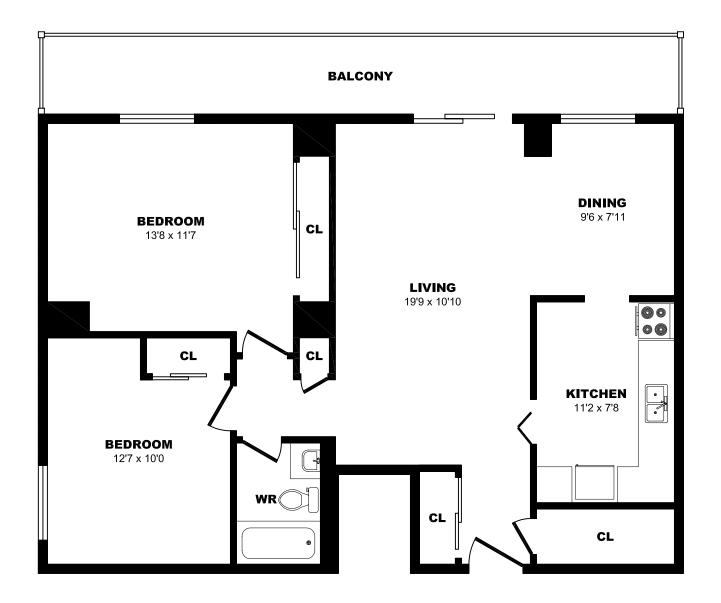

# 33 Orchard View Blvd, Toronto - 2 Bdrm A, 820sf

# 33 Orchard View Blvd, Toronto - 2 Bdrm B, 860sf

# 33 Orchard View Blvd, Toronto - 2 Bdrm C, 760sf

# 33 Orchard View Blvd, Toronto - 2 Bdrm D, 735sf