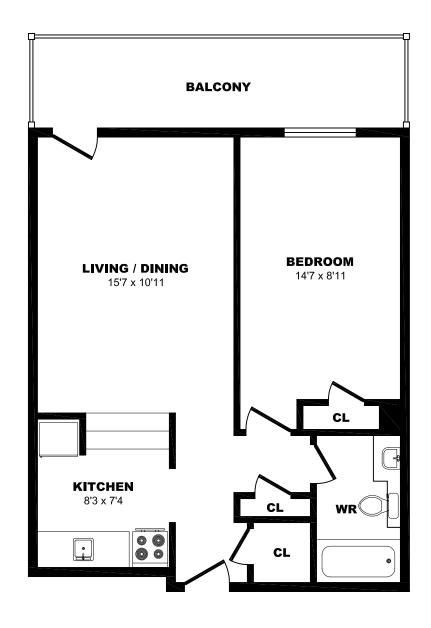

, Toronto - Bachelor B, 360sf





# 411 Duplex Ave, Toronto - Bachelor C, 360sf





#### 411 Duplex Ave, Toronto - 1 Bdrm A, 645sf





# 411 Duplex Ave, Toronto - 1 Bdrm B, 620sf





# 411 Duplex Ave, Toronto - 1 Bdrm C, 620sf





# 411 Duplex Ave, Toronto - 1 Bdrm D, 620sf





# 411 Duplex Ave, Toronto - 1 Bdrm E, 620sf





#### 411 Duplex Ave, Toronto - 1 Bdrm F, 635sf





#### 411 Duplex Ave, Toronto - 2 Bdrm A, 960sf





# 411 Duplex Ave, Toronto - 1 Bdrm Jr A, 495sf





# 411 Duplex Ave, Toronto - 1 Bdrm Jr B, 495sf





# 411 Duplex Ave, Toronto - 1 Bdrm Jr C, 495sf





# 411 Duplex Ave, Toronto - 1 Bdrm Jr D, 495sf





# 411 Duplex Ave, Toronto - 1 Bdrm Jr E, 495sf





# 411 Duplex Ave, Toronto - 1 Bdrm Jr F, 495sf





# 411 Duplex Ave, Toronto - 1 Bdrm Jr G, 495sf





#### 411 Duplex Ave, Toronto - 1 Bdrm Jr H, 495sf





#### 411 Duplex Ave, Toronto - 1 Bdrm Jr I, 495sf