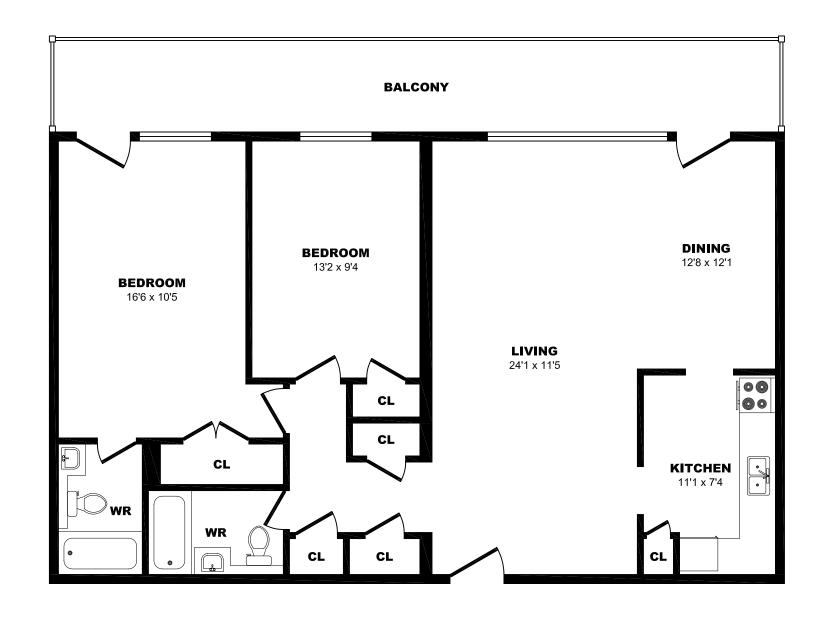

# 411 Duplex Ave, Toronto - Bachelor A, 390sf





# 411 Duplex Ave, Toronto - Bachelor B, 360sf





# 411 Duplex Ave, Toronto - Bachelor C, 360sf





#### 411 Duplex Ave, Toronto - 1 Bdrm A, 645sf





# 411 Duplex Ave, Toronto - 1 Bdrm B, 620sf





# 411 Duplex Ave, Toronto - 1 Bdrm C, 620sf





# 411 Duplex Ave, Toronto - 1 Bdrm D, 620sf





# 411 Duplex Ave, Toronto - 1 Bdrm E, 620sf





#### 411 Duplex Ave, Toronto - 1 Bdrm F, 635sf





#### 411 Duplex Ave, Toronto - 2 Bdrm A, 960sf





# 411 Duplex Ave, Toronto - 1 Bdrm Jr A, 495sf





# 411 Duplex Ave, Toronto - 1 Bdrm Jr B, 495sf





# 411 Duplex Ave, Toronto - 1 Bdrm Jr C, 495sf





# 411 Duplex Ave, Toronto - 1 Bdrm Jr D, 495sf





# 411 Duplex Ave, Toronto - 1 Bdrm Jr E, 495sf





# 411 Duplex Ave, Toronto - 1 Bdrm Jr F, 495sf





# 411 Duplex Ave, Toronto - 1 Bdrm Jr G, 495sf





#### 411 Duplex Ave, Toronto - 1 Bdrm Jr H, 495sf





#### 411 Duplex Ave, Toronto - 1 Bdrm Jr I, 495sf