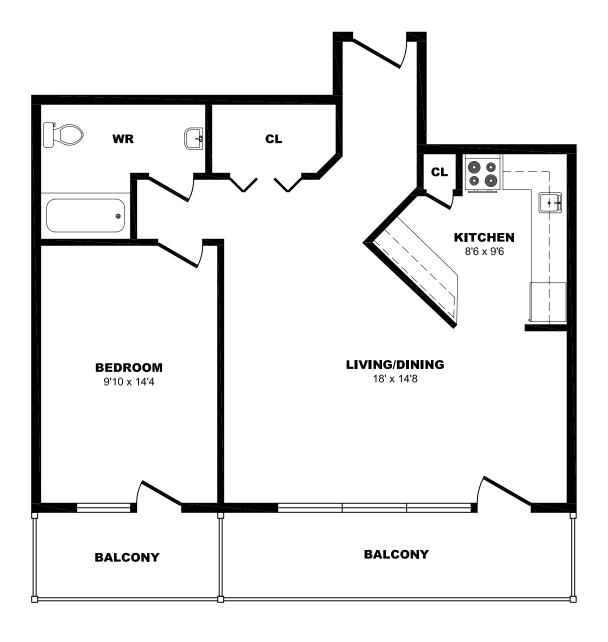

# 411 Duplex Ave, Toronto - Bachelor A, 390sf





# 411 Duplex Ave, Toronto - Bachelor B, 360sf





# 411 Duplex Ave, Toronto - Bachelor C, 360sf





#### 411 Duplex Ave, Toronto - 1 Bdrm A, 645sf





# 411 Duplex Ave, Toronto - 1 Bdrm B, 620sf





# 411 Duplex Ave, Toronto - 1 Bdrm C, 620sf





# 411 Duplex Ave, Toronto - 1 Bdrm D, 620sf





# 411 Duplex Ave, Toronto - 1 Bdrm E, 620sf





#### 411 Duplex Ave, Toronto - 1 Bdrm F, 635sf





#### 411 Duplex Ave, Toronto - 2 Bdrm A, 960sf





# 411 Duplex Ave, Toronto - 1 Bdrm Jr A, 495sf





# 411 Duplex Ave, Toronto - 1 Bdrm Jr B, 495sf





# 411 Duplex Ave, Toronto - 1 Bdrm Jr C, 495sf





# 411 Duplex Ave, Toronto - 1 Bdrm Jr D, 495sf





# 411 Duplex Ave, Toronto - 1 Bdrm Jr E, 495sf





# 411 Duplex Ave, Toronto - 1 Bdrm Jr F, 495sf





# 411 Duplex Ave, Toronto - 1 Bdrm Jr G, 495sf





#### 411 Duplex Ave, Toronto - 1 Bdrm Jr H, 495sf





#### 411 Duplex Ave, Toront