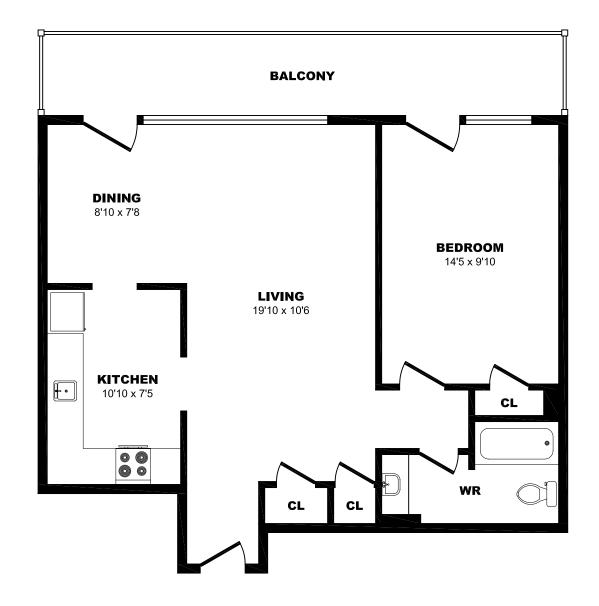

# 411 Duplex Ave, Toronto - 1 Bdrm B, 620sf

# 411 Duplex Ave, Toronto - 1 Bdrm C, 620sf

# 411 Duplex Ave, Toronto - 1 Bdrm D, 620sf

# 411 Duplex Ave, Toronto - 1 Bdrm E, 620sf