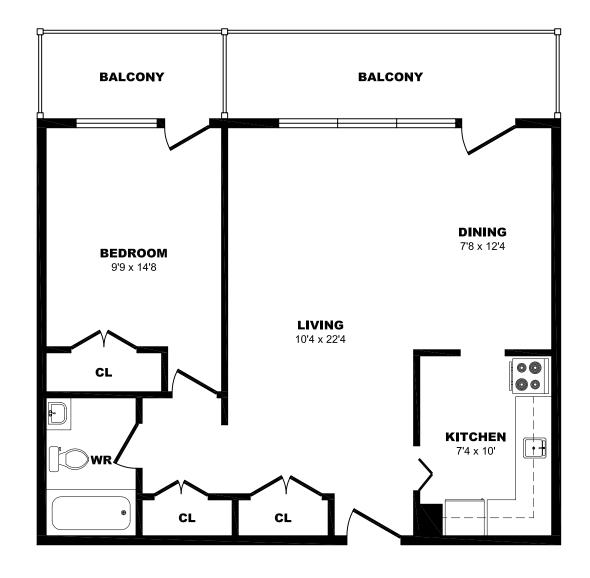

#### 411 Duplex Ave, Toronto - 1 Bdrm A, 645sf

# 411 Duplex Ave, Toronto - 1 Bdrm B, 620sf

# 411 Duplex Ave, Toronto - 1 Bdrm C, 620sf

# 411 Duplex Ave, Toronto - 1 Bdrm D, 620sf

# 411 Duplex Ave, Toronto - 1 Bdrm E, 620sf

#### 411 Duplex Ave, Toronto - 1 Bdrm F, 635sf