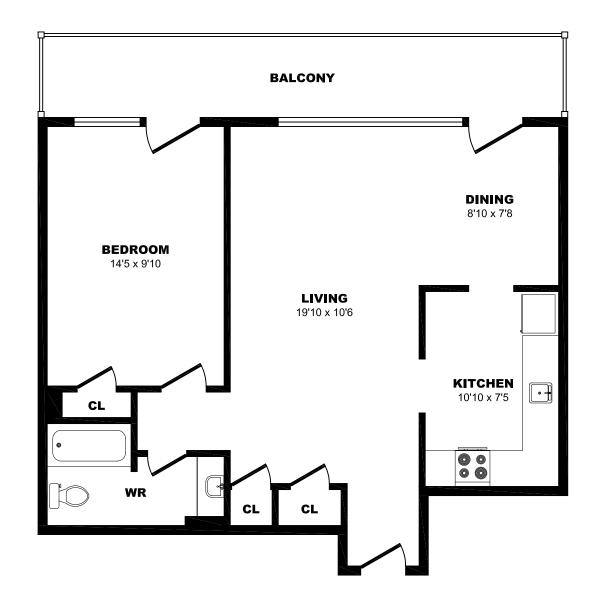

# 411 Duplex Ave, Toronto - 1 Bdrm B, 620sf

# 411 Duplex Ave, Toronto - 1 Bdrm C, 620sf

# 411 Duplex Ave, Toronto - 1 Bdrm D, 620sf

# 411 Duplex Ave, Toronto - 1 Bdrm E, 620sf