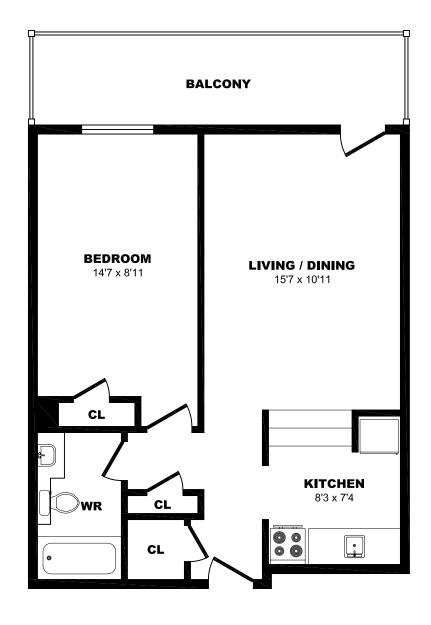

# 411 Duplex Ave, Toronto - 1 Bdrm Jr A, 495sf

# 411 Duplex Ave, Toronto - 1 Bdrm Jr B, 495sf

# 411 Duplex Ave, Toronto - 1 Bdrm Jr C, 495sf

# 411 Duplex Ave, Toronto - 1 Bdrm Jr D, 495sf

# 411 Duplex Ave, Toronto - 1 Bdrm Jr E, 495sf

# 411 Duplex Ave, Toronto - 1 Bdrm Jr F, 495sf

# 411 Duplex Ave, Toronto - 1 Bdrm Jr G, 495sf

#### 411 Duplex Ave, Toronto - 1 Bdrm Jr H, 495sf

#### 411 Duplex Ave, Toronto - 1 Bdrm Jr I, 495sf