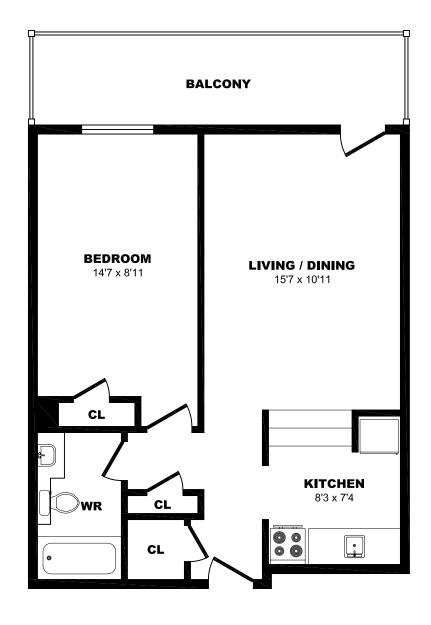

# 411 Duplex Ave, Toronto - Bachelor A, 390sf





# 411 Duplex Ave, Toronto - Bachelor B, 360sf





# 411 Duplex Ave, Toronto - Bachelor C, 360sf





#### 411 Duplex Ave, Toronto - 1 Bdrm A, 645sf





# 411 Duplex Ave, Toronto - 1 Bdrm B, 620sf





# 411 Duplex Ave, Toronto - 1 Bdrm C, 620sf





# 411 Duplex Ave, Toronto - 1 Bdrm D, 620sf





# 411 Duplex Ave, Toronto - 1 Bdrm E, 620sf





#### 411 Duplex Ave, Toronto - 1 Bdrm F, 635sf





#### 411 Duplex Ave, Toronto - 2 Bdrm A, 960sf





# 411 Duplex Ave, Toronto - 1 Bdrm Jr A, 495sf





# 411 Duplex Ave, Toronto - 1 Bdrm Jr B, 495sf





# 411 Duplex Ave, Toronto - 1 Bdrm Jr C, 495sf





# 411 Duplex Ave, Toronto - 1 Bdrm Jr D, 495sf





# 411 Duplex Ave, Toronto - 1 Bdrm Jr E, 495sf





# 411 Duplex Ave, Toronto - 1 Bdrm Jr F, 495sf





# 411 Duplex Ave, Toronto - 1 Bdrm Jr G, 495sf





#### 411 Duplex Ave, Toronto - 1 Bdrm Jr H, 495sf





#### 411 Duplex Ave, Toronto - 1 Bdrm Jr I, 495sf