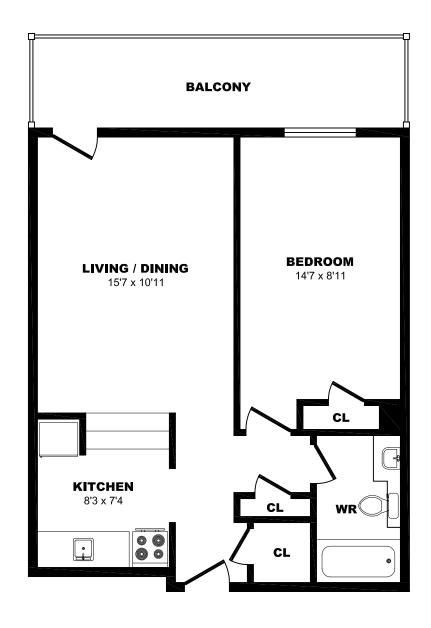

ronto - Bachelor C, 360sf





#### 411 Duplex Ave, Toronto - 1 Bdrm A, 645sf





# 411 Duplex Ave, Toronto - 1 Bdrm B, 620sf





# 411 Duplex Ave, Toronto - 1 Bdrm C, 620sf





# 411 Duplex Ave, Toronto - 1 Bdrm D, 620sf





# 411 Duplex Ave, Toronto - 1 Bdrm E, 620sf





#### 411 Duplex Ave, Toronto - 1 Bdrm F, 635sf





#### 411 Duplex Ave, Toronto - 2 Bdrm A, 960sf





# 411 Duplex Ave, Toronto - 1 Bdrm Jr A, 495sf





# 411 Duplex Ave, Toronto - 1 Bdrm Jr B, 495sf





# 411 Duplex Ave, Toronto - 1 Bdrm Jr C, 495sf





# 411 Duplex Ave, Toronto - 1 Bdrm Jr D, 495sf





# 411 Duplex Ave, Toronto - 1 Bdrm Jr E, 495sf





# 411 Duplex Ave, Toronto - 1 Bdrm Jr F, 495sf





# 411 Duplex Ave, Toronto - 1 Bdrm Jr G, 495sf





#### 411 Duplex Ave, Toronto - 1 Bdrm Jr H, 495sf





#### 411 Duplex Ave, Toronto - 1 Bdrm Jr I, 495sf