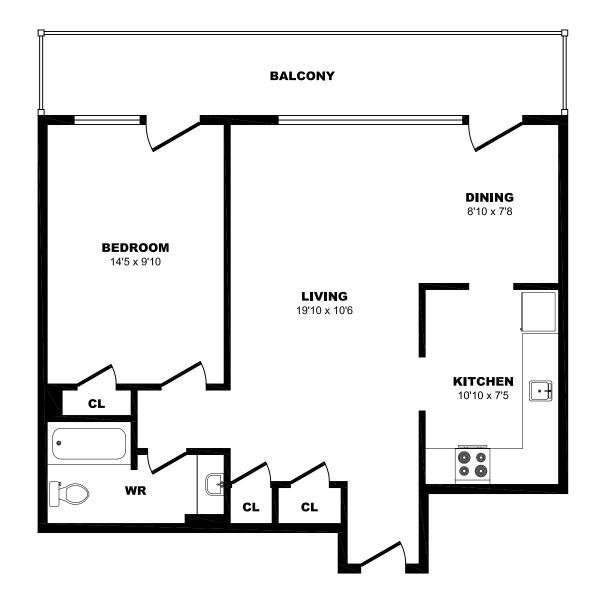

# 411 Duplex Ave, Toronto - 1 Bdrm B, 620sf

# 411 Duplex Ave, Toronto - 1 Bdrm C, 620sf

# 411 Duplex Ave, Toronto - 1 Bdrm D, 620sf

# 411 Duplex Ave, Toronto - 1 Bdrm E, 620sf