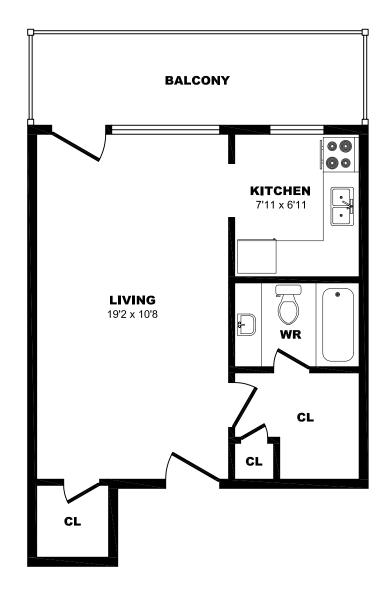

# 411 Duplex Ave, Toronto - Bachelor A, 390sf





# 411 Duplex Ave, Toronto - Bachelor B, 360sf





# 411 Duplex Ave, Toronto - Bachelor C, 360sf





#### 411 Duplex Ave, Toronto - 1 Bdrm A, 645sf





# 411 Duplex Ave, Toronto - 1 Bdrm B, 620sf





# 411 Duplex Ave, Toronto - 1 Bdrm C, 620sf





# 411 Duplex Ave, Toronto - 1 Bdrm D, 620sf





# 411 Duplex Ave, Toronto - 1 Bdrm E, 620sf





#### 411 Duplex Ave, Toronto - 1 Bdrm F, 635sf





#### 411 Duplex Ave, Toronto - 2 Bdrm A, 960sf





# 411 Duplex Ave, Toronto - 1 Bdrm Jr A, 495sf





# 411 Duplex Ave, Toronto - 1 Bdrm Jr B, 495sf





# 411 Duplex Ave, Toronto - 1 Bdrm Jr C, 495sf





# 411 Duplex Ave, Toronto - 1 Bdrm Jr D, 495sf





# 411 Duplex Ave, Toronto - 1 Bdrm Jr E, 495sf





# 411 Duplex Ave, Toronto - 1 Bdrm Jr F, 495sf





# 411 Duplex Ave, Toronto - 1 Bd