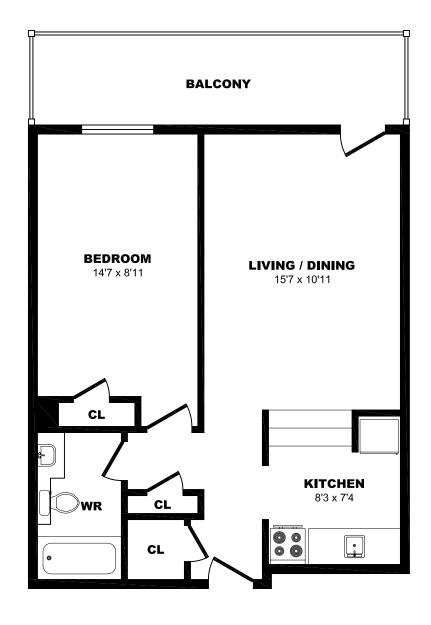

e, Toronto - Bachelor A, 390sf





# 411 Duplex Ave, Toronto - Bachelor B, 360sf





# 411 Duplex Ave, Toronto - Bachelor C, 360sf





#### 411 Duplex Ave, Toronto - 1 Bdrm A, 645sf





# 411 Duplex Ave, Toronto - 1 Bdrm B, 620sf





# 411 Duplex Ave, Toronto - 1 Bdrm C, 620sf





# 411 Duplex Ave, Toronto - 1 Bdrm D, 620sf





# 411 Duplex Ave, Toronto - 1 Bdrm E, 620sf





#### 411 Duplex Ave, Toronto - 1 Bdrm F, 635sf





#### 411 Duplex Ave, Toronto - 2 Bdrm A, 960sf





# 411 Duplex Ave, Toronto - 1 Bdrm Jr A, 495sf





# 411 Duplex Ave, Toronto - 1 Bdrm Jr B, 495sf





# 411 Duplex Ave, Toronto - 1 Bdrm Jr C, 495sf





# 411 Duplex Ave, Toronto - 1 Bdrm Jr D, 495sf





# 411 Duplex Ave, Toronto - 1 Bdrm Jr E, 495sf





# 411 Duplex Ave, Toronto - 1 Bdrm Jr F, 495sf





# 411 Duplex Ave, Toronto - 1 Bdrm Jr G, 495sf





#### 411 Duplex Ave, Toronto - 1 Bdrm Jr H, 495sf





#### 411 Duplex Ave, Toronto - 1 Bdrm Jr I, 495sf