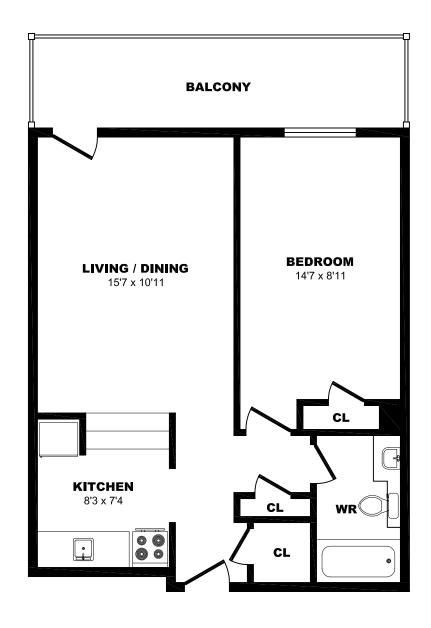

# 411 Duplex Ave, Toronto - 1 Bdrm Jr A, 495sf

# 411 Duplex Ave, Toronto - 1 Bdrm Jr B, 495sf

# 411 Duplex Ave, Toronto - 1 Bdrm Jr C, 495sf

# 411 Duplex Ave, Toronto - 1 Bdrm Jr D, 495sf

# 411 Duplex Ave, Toronto - 1 Bdrm Jr E, 495sf

# 411 Duplex Ave, Toronto - 1 Bdrm Jr F, 495sf

# 411 Duplex Ave, Toronto - 1 Bdrm Jr G, 495sf

#### 411 Duplex Ave, Toronto - 1 Bdrm Jr H, 495sf

#### 411 Duplex Ave, Toronto - 1 Bdrm Jr I, 495sf