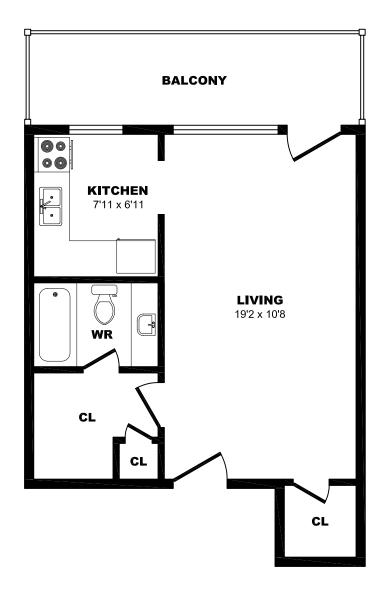

# 411 Duplex Ave, Toronto - Bachelor A, 390sf





# 411 Duplex Ave, Toronto - Bachelor B, 360sf





# 411 Duplex Ave, Toronto - Bachelor C, 360sf





#### 411 Duplex Ave, Toronto - 1 Bdrm A, 645sf





# 411 Duplex Ave, Toronto - 1 Bdrm B, 620sf





# 411 Duplex Ave, Toronto - 1 Bdrm C, 620sf





# 411 Duplex Ave, Toronto - 1 Bdrm D, 620sf





# 411 Duplex Ave, Toronto - 1 Bdrm E, 620sf





#### 411 Duplex Ave, Toronto - 1 Bdrm F, 635sf





#### 411 Duplex Ave, Toronto - 2 Bdrm A, 960sf





# 411 Duplex Ave, Toronto - 1 Bdrm Jr A, 495sf





# 411 Duplex Ave, Toronto - 1 Bdrm Jr B, 495sf





# 411 Duplex Ave, Toronto - 1 Bdrm Jr C, 495sf





# 411 Duplex Ave, Toronto - 1 Bdrm Jr D, 495sf





# 411 Duplex Ave, Toronto - 1 Bdrm Jr E, 495sf





# 411 Duplex Ave, Toronto - 1 Bdrm Jr F, 495sf





# 411 Duplex Ave, Toronto - 1 Bdrm Jr G, 495sf





#### 411 Duplex Ave, Toronto -