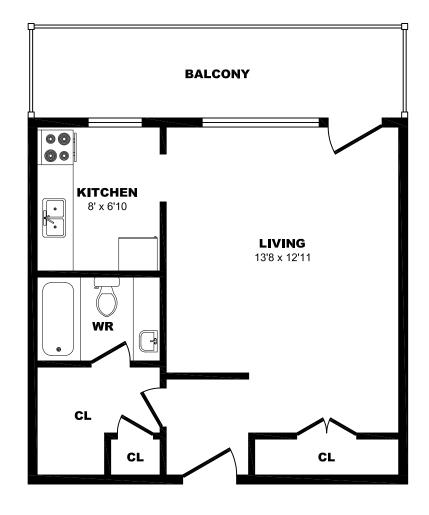

# 411 Duplex Ave, Toronto - Bachelor A, 390sf





# 411 Duplex Ave, Toronto - Bachelor B, 360sf





# 411 Duplex Ave, Toronto - Bachelor C, 360sf





#### 411 Duplex Ave, Toronto - 1 Bdrm A, 645sf





# 411 Duplex Ave, Toronto - 1 Bdrm B, 620sf





# 411 Duplex Ave, Toronto - 1 Bdrm C, 620sf





# 411 Duplex Ave, Toronto - 1 Bdrm D, 620sf





# 411 Duplex Ave, Toronto - 1 Bdrm E, 620sf





#### 411 Duplex Ave, Toronto - 1 Bdrm F, 635sf





#### 411 Duplex Ave, Toronto - 2 Bdrm A, 960sf





# 411 Duplex Ave, Toronto - 1 Bdrm Jr A, 495sf





# 411 Duplex Ave, Toronto - 1 Bdrm Jr B, 495sf





# 411 Duplex Ave, Toronto - 1 Bdrm Jr C, 495sf





# 411 Duplex Ave, Toronto - 1 Bdrm Jr D, 495sf





# 411 Duplex Ave, Toronto - 1 Bdrm Jr E, 495sf





# 411 Duplex Ave, Toronto - 1 Bdr