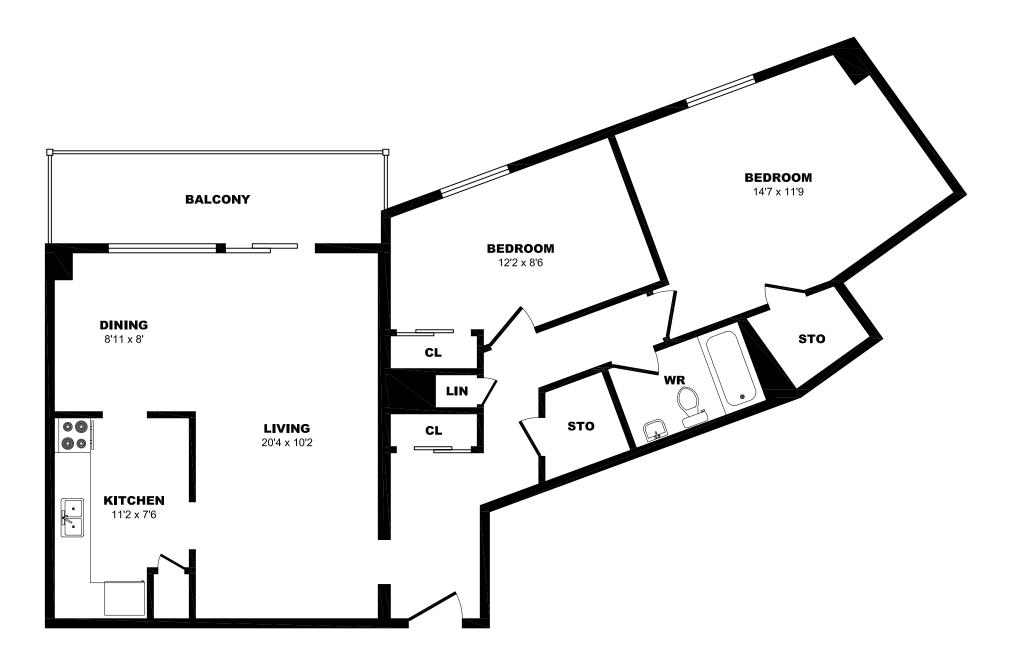

500 Murray Ross Pkwy, North York - 1 Bdrm A, 605sf





## 500 Murray Ross Pkwy, North York - 1 Bdrm B, 605sf





## 500 Murray Ross Pkwy, North York - 1 Bdrm C, 605sf





### 500 Murray Ross Pkwy, North York - 1 Bdrm D, 605sf





500 Murray Ross Pkwy, North York - 2 Bdrm A, 790sf





## 500 Murray Ross Pkwy, North York - 2 Bdrm B, 790sf





500 Murray Ross Pkwy, North York - 2 Bdrm C, 790sf





# 500 Murray Ross Pkwy, North York - 2 Bdrm D, 790sf





## 500 Murray Ross Pkwy, North York - 2 Bdrm E, 960sf





### 500 Murray Ross Pkwy, North York - 2 Bdrm F, 790sf





### 500 Murray Ross Pkwy, North York - 2 Bdrm G, 790sf





### 500 Murray Ross Pkwy, North York - 2 Bdrm H, 835sf





### 500 Murray Ross Pkwy, North York - 2 Bdrm I, 790sf





### 500 Murray Ross Pkwy, North York - 2 Bdrm J, 895sf





500 Murray Ross Pkwy, North York - 2 Bdrm K, 790sf





### 500 Murray Ross Pkwy, North York - 2 Bdrm L, 790sf





### 500 Murray Ross Pkwy, North York - 2 Bdrm M, 835sf





### 500 Murray Ross Pkwy, North York - 2 Bdrm N, 790sf





### 500 Murray Ross Pkwy, North York - 3 Bdrm A, 990sf





500 Murray Ross Pkwy, North York - 3 Bdrm B, 990sf





### 500 Murray Ross Pkwy, North York - 3 Bdrm C, 990sf