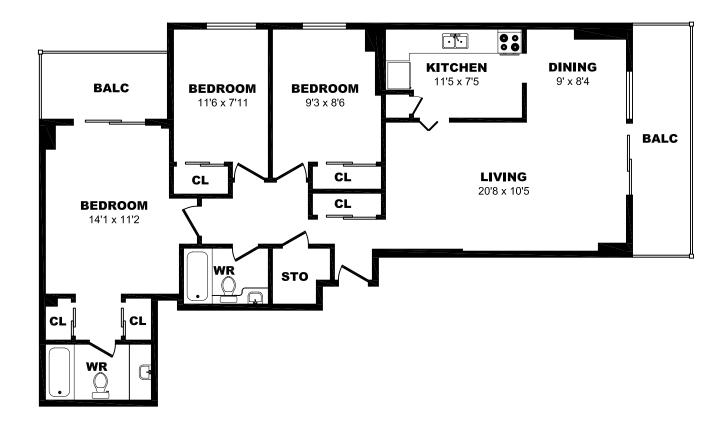

North York - 2 Bdrm A, 790sf





## 500 Murray Ross Pkwy, North York - 2 Bdrm B, 790sf





500 Murray Ross Pkwy, North York - 2 Bdrm C, 790sf





# 500 Murray Ross Pkwy, North York - 2 Bdrm D, 790sf





## 500 Murray Ross Pkwy, North York - 2 Bdrm E, 960sf





### 500 Murray Ross Pkwy, North York - 2 Bdrm F, 790sf





### 500 Murray Ross Pkwy, North York - 2 Bdrm G, 790sf





### 500 Murray Ross Pkwy, North York - 2 Bdrm H, 835sf





### 500 Murray Ross Pkwy, North York - 2 Bdrm I, 790sf





### 500 Murray Ross Pkwy, North York - 2 Bdrm J, 895sf





500 Murray Ross Pkwy, North York - 2 Bdrm K, 790sf





### 500 Murray Ross Pkwy, North York - 2 Bdrm L, 790sf





### 500 Murray Ross Pkwy, North York - 2 Bdrm M, 835sf





### 500 Murray Ross Pkwy, North York - 2 Bdrm N, 790sf





### 500 Murray Ross Pkwy, North York - 3 Bdrm A, 990sf





500 Murray Ross Pkwy, North York - 3 Bdrm B, 990sf





### 500 Murray Ross Pkwy, North York - 3 Bdrm C, 990sf