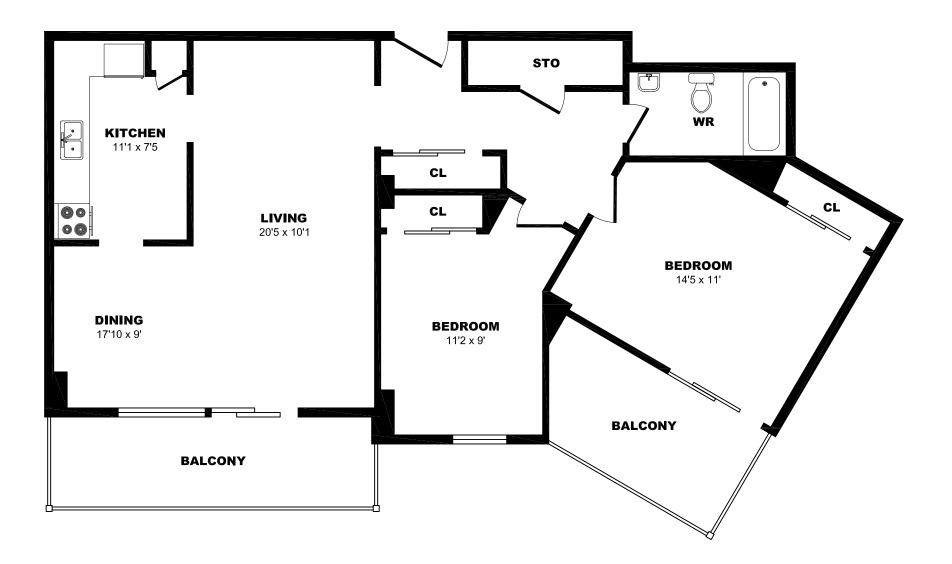

### 500 Murray Ross Pkwy, North York - 2 Bdrm H, 835sf

### 500 Murray Ross Pkwy, North York - 2 Bdrm M, 835sf