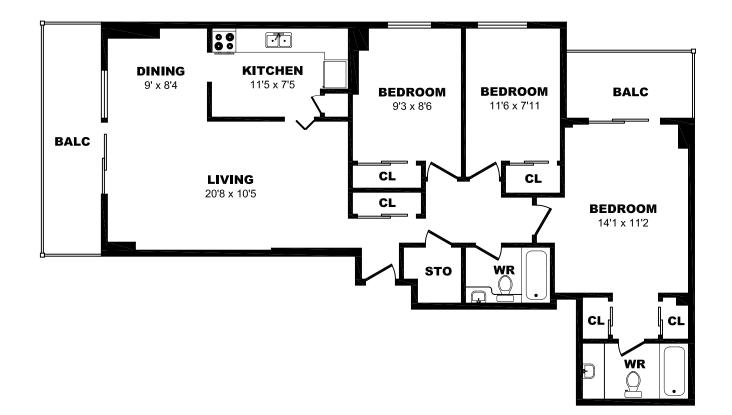

orth York - 2 Bdrm C, 790sf





# 500 Murray Ross Pkwy, North York - 2 Bdrm D, 790sf





## 500 Murray Ross Pkwy, North York - 2 Bdrm E, 960sf





### 500 Murray Ross Pkwy, North York - 2 Bdrm F, 790sf





### 500 Murray Ross Pkwy, North York - 2 Bdrm G, 790sf





### 500 Murray Ross Pkwy, North York - 2 Bdrm H, 835sf





### 500 Murray Ross Pkwy, North York - 2 Bdrm I, 790sf





### 500 Murray Ross Pkwy, North York - 2 Bdrm J, 895sf





500 Murray Ross Pkwy, North York - 2 Bdrm K, 790sf





### 500 Murray Ross Pkwy, North York - 2 Bdrm L, 790sf





### 500 Murray Ross Pkwy, North York - 2 Bdrm M, 835sf





### 500 Murray Ross Pkwy, North York - 2 Bdrm N, 790sf





### 500 Murray Ross Pkwy, North York - 3 Bdrm A, 990sf





500 Murray Ross Pkwy, North York - 3 Bdrm B, 990sf





### 500 Murray Ross Pkwy, North York - 3 Bdrm C, 990sf