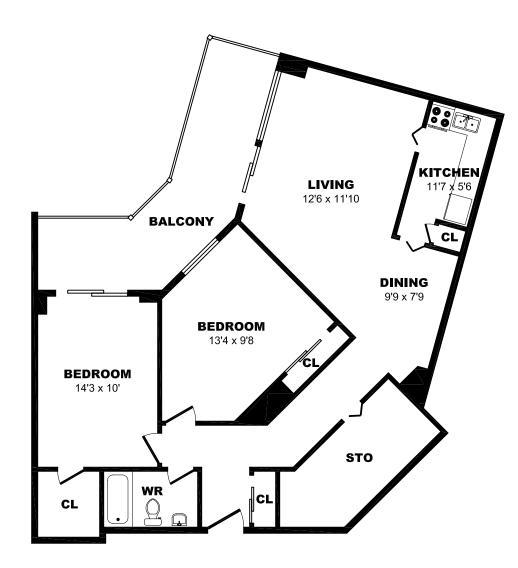

500 Murray Ross Pkwy, North York - 1 Bdrm A, 605sf





## 500 Murray Ross Pkwy, North York - 1 Bdrm B, 605sf





## 500 Murray Ross Pkwy, North York - 1 Bdrm C, 605sf





### 500 Murray Ross Pkwy, North York - 1 Bdrm D, 605sf





500 Murray Ross Pkwy, North York - 2 Bdrm A, 790sf





## 500 Murray Ross Pkwy, North York - 2 Bdrm B, 790sf





500 Murray Ross Pkwy, North York - 2 Bdrm C, 790sf





# 500 Murray Ross Pkwy, North York - 2 Bdrm D, 790sf





## 500 Murray Ross Pkwy, North York - 2 Bdrm E, 960sf





### 500 Murray Ross Pkwy, North York - 2 Bdrm F, 790sf





### 500 Murray Ross Pkwy, North York - 2 Bdrm G, 790sf





### 500 Murray Ross Pkwy, North York - 2 Bdrm H, 835sf





### 500 Murray Ross Pkwy, North York - 2 Bdrm I, 790sf





### 500 Murray Ross Pkwy, North York - 2 Bdrm J, 895sf





500 Murray Ross Pkwy, North York - 2 Bdrm K, 790sf





### 500 Murray Ross Pkwy, North York - 2 Bdrm L, 790sf





### 500 Murray Ross Pkwy, North York - 2 Bdrm M, 835sf





### 500 Murray Ross Pkwy, North York - 2 Bdrm N, 790sf





### 500 Murray Ross Pkwy, North York - 3 Bdrm A, 990sf





500 Murray Ross Pkwy, North York - 3 Bdrm B, 990sf





### 500 Murray Ross Pkwy, North York - 3 Bdrm C, 990sf