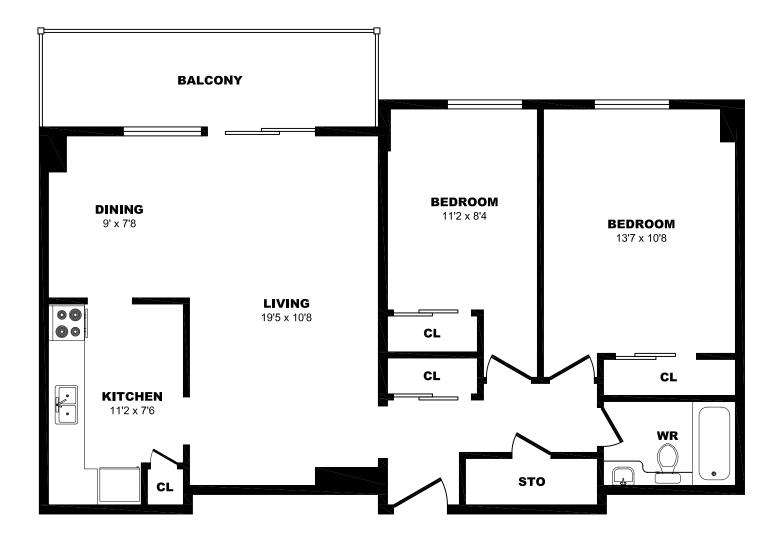

### 500 Murray Ross Pkwy, North York - 2 Bdrm F, 790sf

### 500 Murray Ross Pkwy, North York - 2 Bdrm G, 790sf

### 500 Murray Ross Pkwy, North York - 2 Bdrm I, 790sf

### 500 Murray Ross Pkwy, North York - 2 Bdrm L, 790sf

### 500 Murray Ross Pkwy, North York - 2 Bdrm N, 790sf