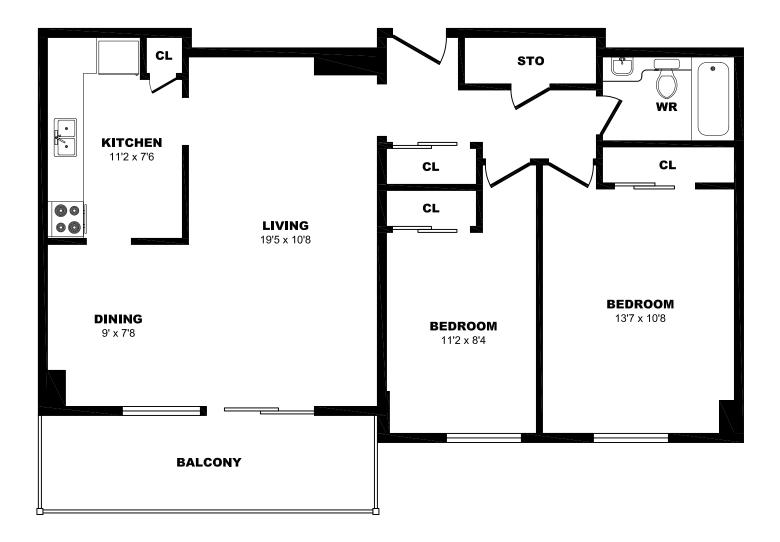

## 500 Murray Ross Pkwy, North York - 2 Bdrm B, 790sf

500 Murray Ross Pkwy, North York - 2 Bdrm C, 790sf

# 500 Murray Ross Pkwy, North York - 2 Bdrm D, 790sf