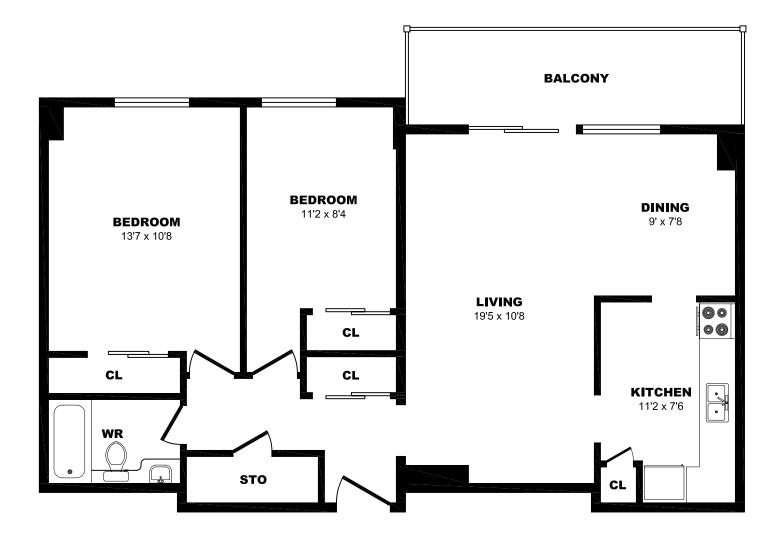

## 500 Murray Ross Pkwy, North York - 2 Bdrm B, 790sf

500 Murray Ross Pkwy, North York - 2 Bdrm C, 790sf