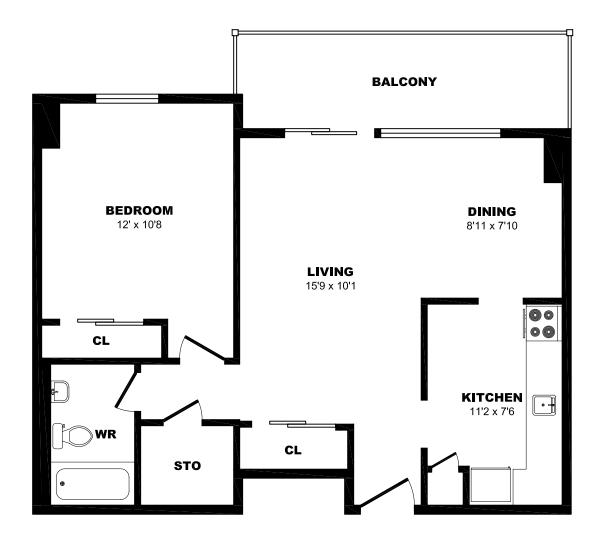

500 Murray Ross Pkwy, North York - 1 Bdrm A, 605sf





## 500 Murray Ross Pkwy, North York - 1 Bdrm B, 605sf





## 500 Murray Ross Pkwy, North York - 1 Bdrm C, 605sf





### 500 Murray Ross Pkwy, North York - 1 Bdrm D, 605sf





500 Murray Ross Pkwy, North York - 2 Bdrm A, 790sf





## 500 Murray Ross Pkwy, North York - 2 Bdrm B, 790sf





500 Murray Ross Pkwy, North York - 2 Bdrm C, 790sf





# 500 Murray Ross Pkwy, North York - 2 Bdrm D, 790sf





## 500 Murray Ross Pkwy, North York - 2 Bdrm E, 960sf





### 500 Murray Ross Pkwy, North York - 2 Bdrm F, 790sf





### 500 Murray Ross Pkwy, North York - 2 Bdrm G, 790sf





### 500 Murray Ross Pkwy, North York - 2 Bdrm H, 835sf





### 500 Murray Ross Pkwy, North York - 2 Bdrm I, 790sf





### 500 Murray Ross Pkwy, North York