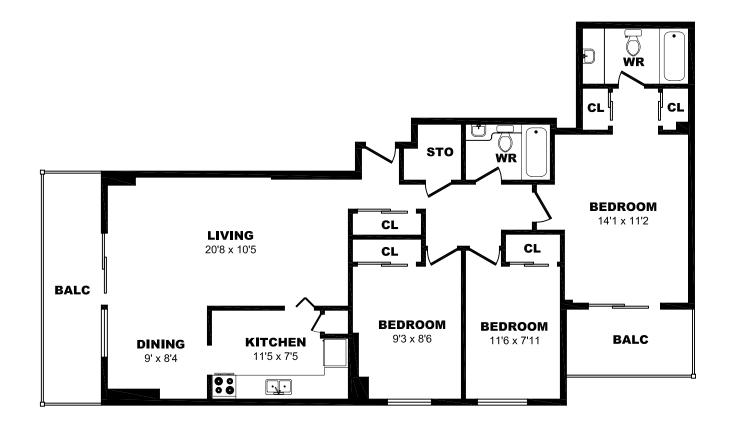

orth York - 2 Bdrm B, 790sf





500 Murray Ross Pkwy, North York - 2 Bdrm C, 790sf





# 500 Murray Ross Pkwy, North York - 2 Bdrm D, 790sf





## 500 Murray Ross Pkwy, North York - 2 Bdrm E, 960sf





### 500 Murray Ross Pkwy, North York - 2 Bdrm F, 790sf





### 500 Murray Ross Pkwy, North York - 2 Bdrm G, 790sf





### 500 Murray Ross Pkwy, North York - 2 Bdrm H, 835sf





### 500 Murray Ross Pkwy, North York - 2 Bdrm I, 790sf





### 500 Murray Ross Pkwy, North York - 2 Bdrm J, 895sf





500 Murray Ross Pkwy, North York - 2 Bdrm K, 790sf





### 500 Murray Ross Pkwy, North York - 2 Bdrm L, 790sf





### 500 Murray Ross Pkwy, North York - 2 Bdrm M, 835sf





### 500 Murray Ross Pkwy, North York - 2 Bdrm N, 790sf





### 500 Murray Ross Pkwy, North York - 3 Bdrm A, 990sf





500 Murray Ross Pkwy, North York - 3 Bdrm B, 990sf





### 500 Murray Ross Pkwy, North York - 3 Bdrm C, 990sf