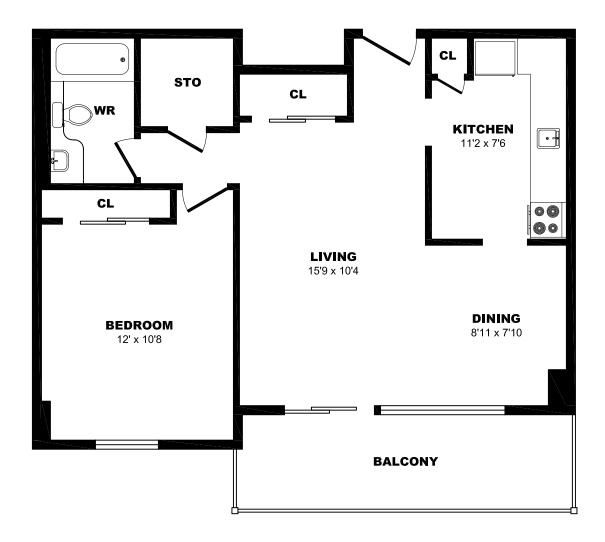

500 Murray Ross Pkwy, North York - 1 Bdrm A, 605sf





## 500 Murray Ross Pkwy, North York - 1 Bdrm B, 605sf





## 500 Murray Ross Pkwy, North York - 1 Bdrm C, 605sf





### 500 Murray Ross Pkwy, North York - 1 Bdrm D, 605sf





500 Murray Ross Pkwy, North York - 2 Bdrm A, 790sf





## 500 Murray Ross Pkwy, North York - 2 Bdrm B, 790sf





500 Murray Ross Pkwy, North York - 2 Bdrm C, 790sf





# 500 Murray Ross Pkwy, North York - 2 Bdrm D, 790sf





## 500 Murray Ross Pkwy, North York - 2 Bdrm E, 960sf





### 500 Murray Ross Pkwy, North York - 2 Bdrm F, 790sf





### 500 Murray Ross Pkwy, North York - 2 Bdrm G, 790sf





### 500 Murray Ross Pkwy, North York - 2 Bdrm H, 835sf





### 500 Murray Ross Pkwy, North York - 2 Bdrm I, 790sf





### 500 Murray Ross Pkwy, North York - 2 Bdrm J, 895sf





500 Murray Ross Pkwy, North York - 2 Bdrm K, 790sf





### 500 Murray Ross Pkwy, North Yor