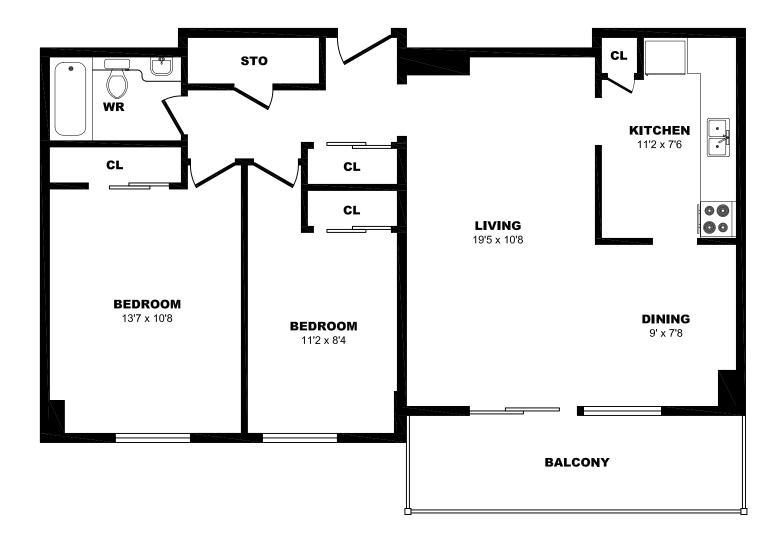

### 500 Murray Ross Pkwy, North York - 3 Bdrm A, 990sf

500 Murray Ross Pkwy, North York - 3 Bdrm B, 990sf