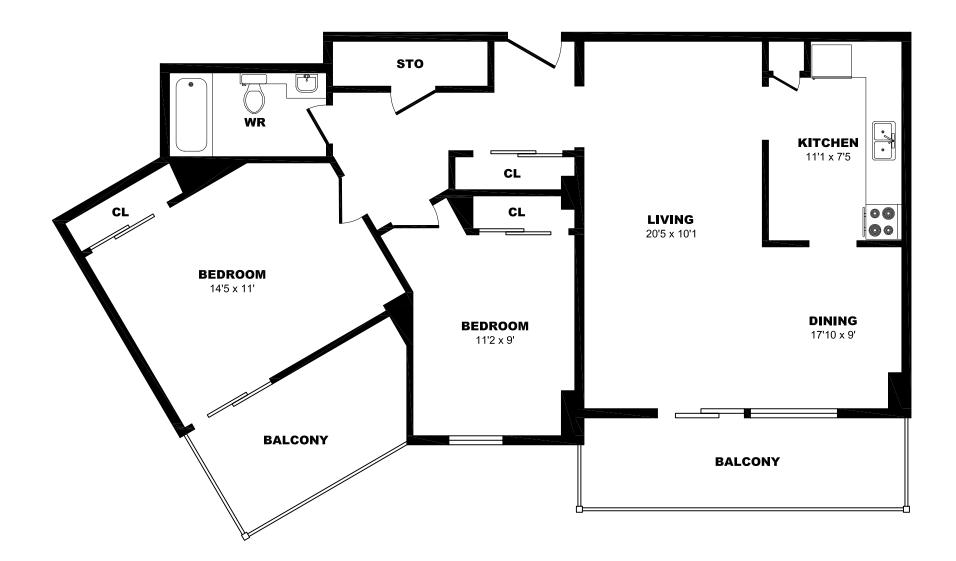

### 500 Murray Ross Pkwy, North York - 2 Bdrm J, 895sf

500 Murray Ross Pkwy, North York - 2 Bdrm K, 790sf