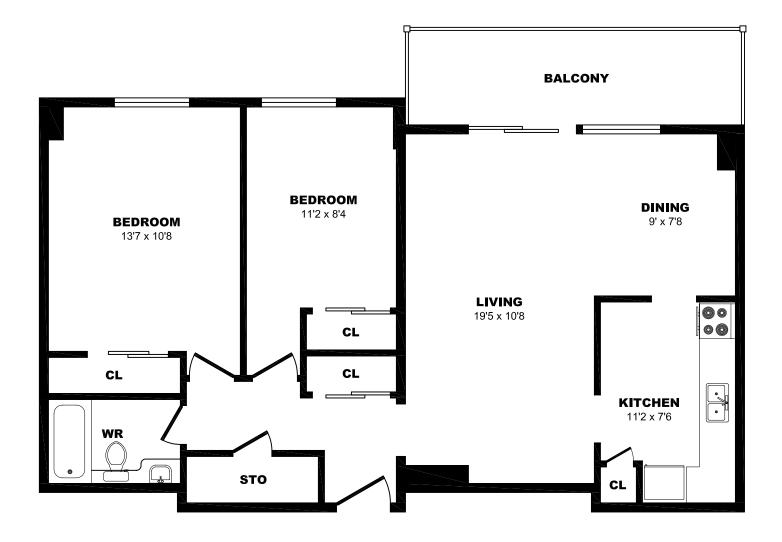

500 Murray Ross Pkwy, North York - 1 Bdrm A, 605sf





## 500 Murray Ross Pkwy, North York - 1 Bdrm B, 605sf





## 500 Murray Ross Pkwy, North York - 1 Bdrm C, 605sf





### 500 Murray Ross Pkwy, North York - 1 Bdrm D, 605sf





500 Murray Ross Pkwy, North York - 2 Bdrm A, 790sf





## 500 Murray Ross Pkwy, North York - 2 Bdrm B, 790sf





500 Murray Ross Pkwy, North York - 2 Bdrm C, 790sf





# 500 Murray Ross Pkwy, North York - 2 Bdrm D, 790sf





## 500 Murray Ross Pkwy, North York - 2 Bdrm E, 960sf





### 500 Murray Ross Pkwy, North York - 2 Bdrm F, 790sf





### 500 Murray Ross Pkwy, North York - 2 Bdrm G, 790sf





### 500 Murray Ross Pkwy, North York - 2 Bdrm H, 835sf





### 500 Murray Ross Pkwy, North York - 2 Bdrm I, 790sf





### 500 Murray Ross Pkwy, North York - 2 Bdrm J, 895sf





500 Murray Ross Pkwy, North York - 2 Bdrm K, 790sf





### 500 Murray Ross Pkwy, North York - 2 Bdrm L, 790sf





### 500 Murray Ross Pkwy, North York - 2 Bdrm M, 835sf





### 500 Murray Ross Pkwy, North York - 2 Bdrm N, 790sf





### 500 Murray Ross Pkwy, North York - 3 Bdrm A, 990sf





500 Murray Ross Pkwy, North Y