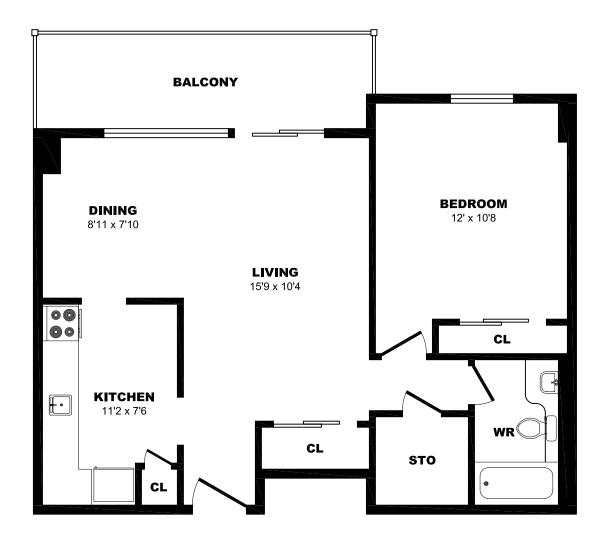

500 Murray Ross Pkwy, North York - 1 Bdrm A, 605sf





## 500 Murray Ross Pkwy, North York - 1 Bdrm B, 605sf





## 500 Murray Ross Pkwy, North York - 1 Bdrm C, 605sf





### 500 Murray Ross Pkwy, North York - 1 Bdrm D, 605sf





500 Murray Ross Pkwy, North York - 2 Bdrm A, 790sf





## 500 Murray Ross Pkwy, North York - 2 Bdrm B, 790sf





500 Murray Ross Pkwy, North York - 2 Bdrm C, 790sf





# 500 Murray Ross Pkwy, North York - 2 Bdrm D, 790sf





## 500 Murray Ross Pkwy, North York - 2 Bdrm E, 960sf





### 500 Murray Ross Pkwy, North York - 2 Bdrm F, 790sf





### 500 Murray Ross Pkwy, North York - 2 Bdrm G, 790sf





### 500 Murray Ross Pkwy, North York - 2 Bdrm H, 835sf





### 500 Murray Ross Pkwy, North York - 2 Bdrm I, 790sf





### 500 Murray Ross Pkwy, North York - 2 Bdrm J, 895sf





500 Murray Ross Pkwy, North York