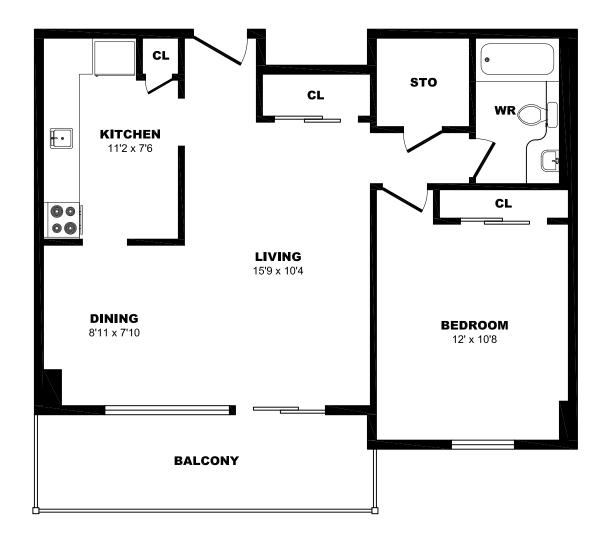

### 500 Murray Ross Pkwy, North York - 1 Bdrm D, 605sf

500 Murray Ross Pkwy, North York - 2 Bdrm A, 790sf