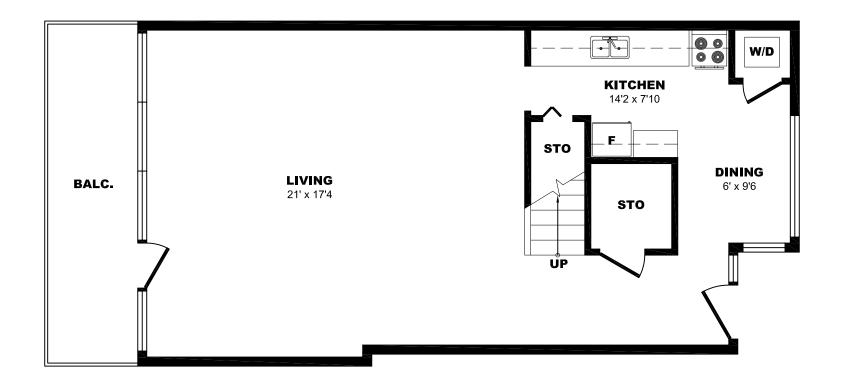

# 806 Clark Blvd, Brampton - 2 Bdrm A, 1105sf (1 of 2)





## 806 Clark Blvd, Brampton - 2 Bdrm A, 1105sf (2 of 2)





# 806 Clark Blvd, Brampton - 2 Bdrm B, 1105sf (1 of 2)





# 806 Clark Blvd, Brampton - 2 Bdrm B, 1105sf (2 of 2)





#### 806 Clark Blvd, Brampton - 2 Bdrm C, 1290sf (1 of 2)





#### 806 Clark Blvd, Brampton - 2 Bdrm C, 1290sf (2 of 2)





# 806 Clark Blvd, Brampton - 3 Bdrm A, 1290sf (1 of 2)





## 806 Clark Blvd, Brampton - 3 Bdrm A, 1290sf (2 of 2)





# 806 Clark Blvd, Brampton - 3 Bdrm B, 1230sf (1 of 3)





# 806 Clark Blvd, Brampton - 3 Bdrm B, 1230sf (2 of 3)





#### 806 Clark Blvd, Brampton - 3 Bdrm B, 1230sf (3 of 3)





## 806 Clark Blvd, Brampton - 4 Bdrm A, 1290sf (1 of 2)





### 806 Clark Blvd, Brampton - 4 Bdrm A, 1290sf (2 of 2)