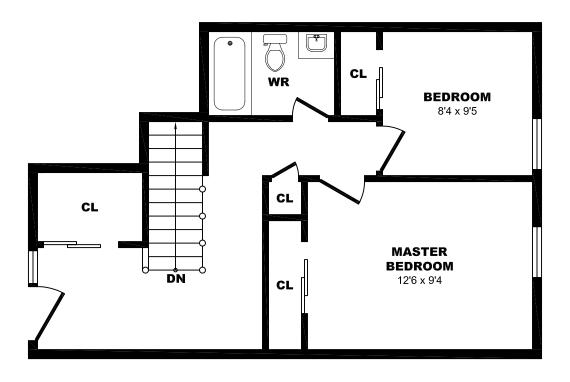

# 806 Clark Blvd, Brampton - 2 Bdrm A, 1105sf (1 of 2)





## 806 Clark Blvd, Brampton - 2 Bdrm A, 1105sf (2 of 2)





# 806 Clark Blvd, Brampton - 2 Bdrm B, 1105sf (1 of 2)





# 806 Clark Blvd, Brampton - 2 Bdrm B, 1105sf (2 of 2)





#### 806 Clark Blvd, Brampton - 2 Bdrm C, 1290sf (1 of 2)





#### 806 Clark Blvd, Brampton - 2 Bdrm C, 1290sf (2 of 2)





# 806 Clark Blvd, Brampton - 3 Bdrm A, 1290sf (1 of 2)





## 806 Clark Blvd, Brampton - 3 Bdrm A, 1290sf (2 of 2)





# 806 Clark Blvd, Brampton - 3 Bdrm B, 1230sf (1 of 3)





# 806 Clark Blvd, Brampton - 3 Bdrm B, 1230sf (2 of 3)





#### 806 Clark Blvd, Brampton - 3 Bdrm B, 1230sf (3 of 3)





## 806 Clark Blvd, Brampton - 4 Bdrm A, 1290sf (1 of 2)





### 806 Clark Blvd, Brampton - 4 Bdrm A, 1290sf (2 of 2)