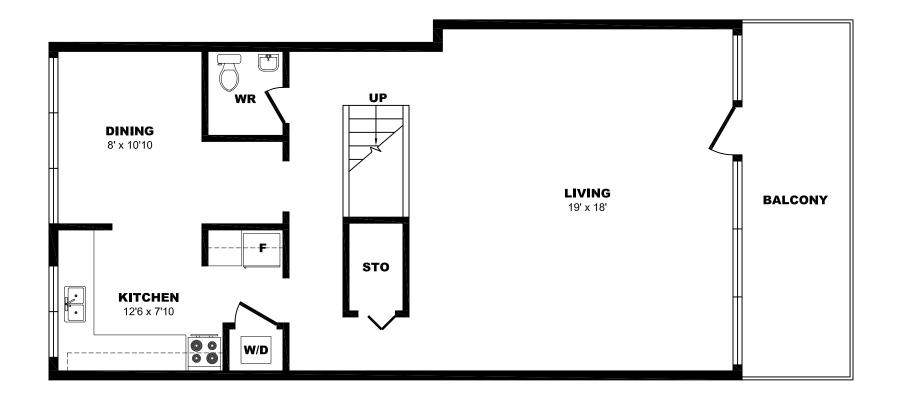

# 806 Clark Blvd, Brampton - 2 Bdrm A, 1105sf (1 of 2)





## 806 Clark Blvd, Brampton - 2 Bdrm A, 1105sf (2 of 2)





# 806 Clark Blvd, Brampton - 2 Bdrm B, 1105sf (1 of 2)





# 806 Clark Blvd, Brampton - 2 Bdrm B, 1105sf (2 of 2)





#### 806 Clark Blvd, Brampton - 2 Bdrm C, 1290sf (1 of 2)





#### 806 Clark Blvd, Brampton - 2 Bdrm C, 1290sf (2 of 2)





# 806 Clark Blvd, Brampton - 3 Bdrm A, 1290sf (1 of 2)





## 806 Clark Blvd, Brampton - 3 Bdrm A, 1290sf (2 of 2)





# 806 Clark Blvd, Brampton - 3 Bdrm B, 1230sf (1 of 3)





# 806 Clark Blvd, Brampton - 3 Bdrm B, 1230sf (2 of 3)





#### 806 Clark Blvd, Brampton - 3 Bdrm B, 1230sf (3 of 3)





## 806 Clark Blvd, Brampton - 4 Bdrm A, 1290sf (1 of 2)





### 806 Clark Blvd, Brampton - 4 Bdrm A, 1290sf (2 of 2)