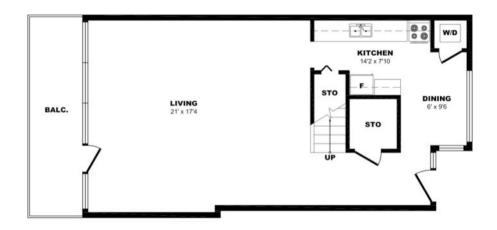

# 806 Clark Blvd, Brampton - 2 Bdrm A, 1105sf (1 of 2)





## 806 Clark Blvd, Brampton - 2 Bdrm A, 1105sf (2 of 2)





# 806 Clark Blvd, Brampton - 2 Bdrm B, 1105sf (1 of 2)





# 806 Clark Blvd, Brampton - 2 Bdrm B, 1105sf (2 of 2)





#### 806 Clark Blvd, Brampton - 2 Bdrm C, 1290sf (1 of 2)





#### 806 Clark Blvd, Brampton - 2 Bdrm C, 1290sf (2 of 2)





# 806 Clark Blvd, Brampton - 3 Bdrm A, 1290sf (1 of 2)





## 806 Clark Blvd, Brampton - 3 Bdrm A, 1290sf (2 of 2)





# 806 Clark Blvd, Brampton - 3 Bdrm B, 1230sf (1 of 3)





# 806 Clark Blvd, Brampton - 3 Bdrm B, 1230sf (2 of 3)





#### 806 Clark Blvd, Brampton - 3 Bdrm B, 1230sf (3 of 3)





## 806 Clark Blvd, Brampton - 4 Bdrm A, 1290sf (1 of 2)





### 806 Clark Blvd, Brampton - 4 Bdrm A, 1290sf (2 of 2)