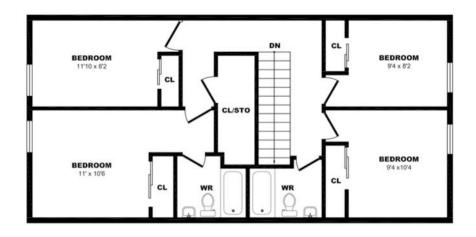

# 806 Clark Blvd, Brampton - 2 Bdrm A, 1105sf (1 of 2)





## 806 Clark Blvd, Brampton - 2 Bdrm A, 1105sf (2 of 2)





# 806 Clark Blvd, Brampton - 2 Bdrm B, 1105sf (1 of 2)





# 806 Clark Blvd, Brampton - 2 Bdrm B, 1105sf (2 of 2)





#### 806 Clark Blvd, Brampton - 2 Bdrm C, 1290sf (1 of 2)





#### 806 Clark Blvd, Brampton - 2 Bdrm C, 1290sf (2 of 2)





# 806 Clark Blvd, Brampton - 3 Bdrm A, 1290sf (1 of 2)





## 806 Clark Blvd, Brampton - 3 Bdrm A, 1290sf (2 of 2)





# 806 Clark Blvd, Brampton - 3 Bdrm B, 1230sf (1 of 3)





# 806 Clark Blvd, Brampton - 3 Bdrm B, 1230sf (2 of 3)





#### 806 Clark Blvd, Brampton - 3 Bdrm B, 1230sf (3 of 3)





## 806 Clark Blvd, Brampton - 4 Bdrm A, 1290sf (1 of 2)





### 806 Clark Blvd, Brampton - 4 Bdrm A, 1290sf (2 of 2)