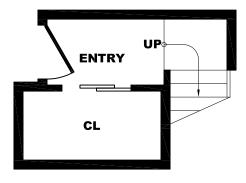

# 806 Clark Blvd, Brampton - 2 Bdrm A, 1105sf (1 of 2)

## 806 Clark Blvd, Brampton - 2 Bdrm A, 1105sf (2 of 2)