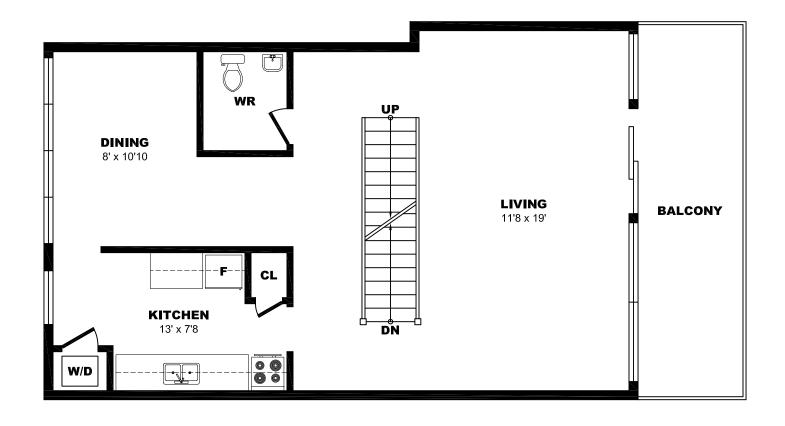

# 806 Clark Blvd, Brampton - 3 Bdrm A, 1290sf (1 of 2)

## 806 Clark Blvd, Brampton - 3 Bdrm A, 1290sf (2 of 2)