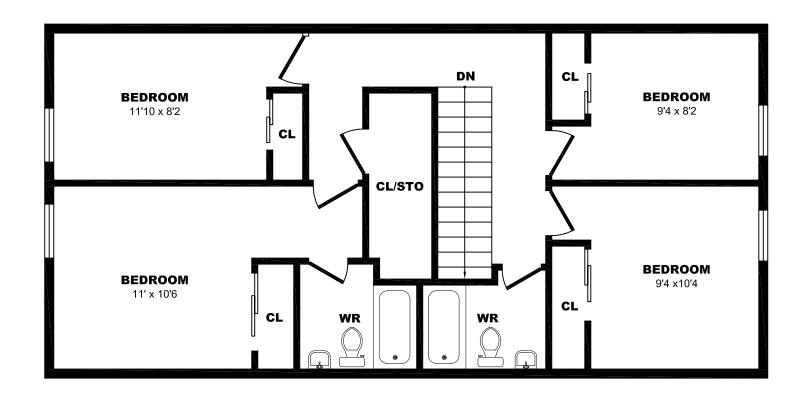

## 806 Clark Blvd, Brampton - 4 Bdrm A, 1290sf (1 of 2)

### 806 Clark Blvd, Brampton - 4 Bdrm A, 1290sf (2 of 2)