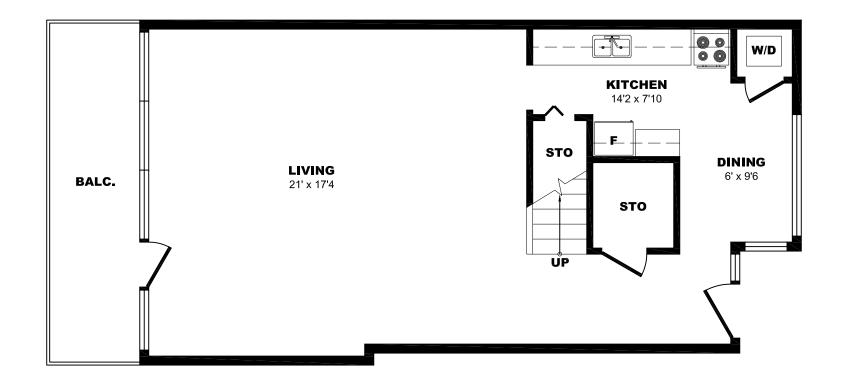

# 806 Clark Blvd, Brampton - 2 Bdrm B, 1105sf (1 of 2)

# 806 Clark Blvd, Brampton - 2 Bdrm B, 1105sf (2 of 2)