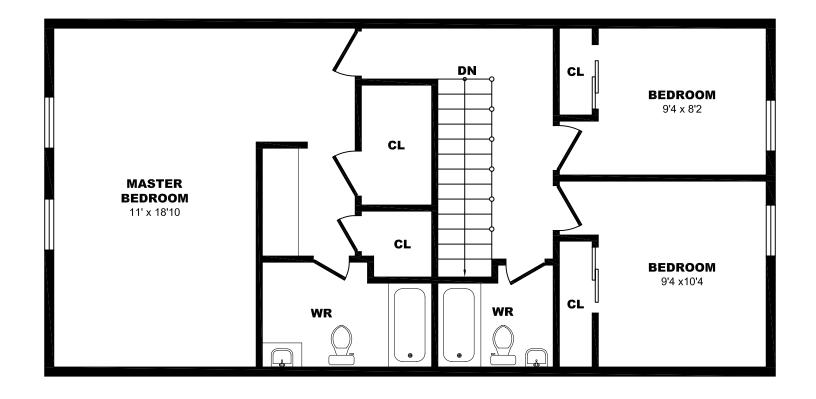

# 806 Clark Blvd, Brampton - 2 Bdrm A, 1105sf (1 of 2)





## 806 Clark Blvd, Brampton - 2 Bdrm A, 1105sf (2 of 2)





# 806 Clark Blvd, Brampton - 2 Bdrm B, 1105sf (1 of 2)





# 806 Clark Blvd, Brampton - 2 Bdrm B, 1105sf (2 of 2)





#### 806 Clark Blvd, Brampton - 2 Bdrm C, 1290sf (1 of 2)





#### 806 Clark Blvd, Brampton - 2 Bdrm C, 1290sf (2 of 2)





# 806 Clark Blvd, Brampton - 3 Bdrm A, 1290sf (1 of 2)





## 806 Clark Blvd, Brampton - 3 Bdrm A, 1290sf (2 of 2)





# 806 Clark Blvd, Brampton - 3 Bdrm B, 1230sf (1 of 3)





# 806 Clark Blvd, Brampton - 3 Bdrm B, 1230sf (2 of 3)





#### 806 Clark Blvd, Brampton - 3 Bdrm B, 1230sf (3 of 3)





## 806 Clark Blvd, Brampton - 4 Bdrm A, 1290sf (1 of 2)





### 806 Clark Blvd, Brampton - 4 Bdrm A, 1290sf (2 of 2)