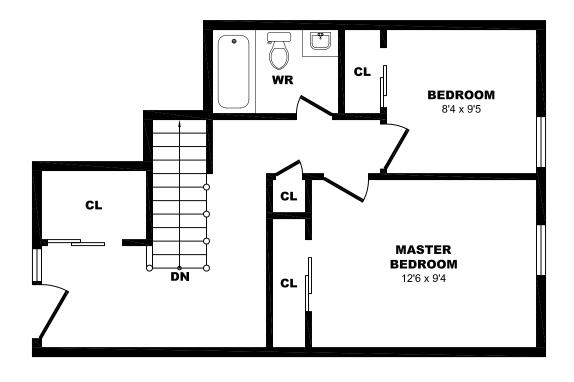

# 806 Clark Blvd, Brampton - 2 Bdrm A, 1105sf (1 of 2)





## 806 Clark Blvd, Brampton - 2 Bdrm A, 1105sf (2 of 2)





# 806 Clark Blvd, Brampton - 2 Bdrm B, 1105sf (1 of 2)





# 806 Clark Blvd, Brampton - 2 Bdrm B, 1105sf (2 of 2)





#### 806 Clark Blvd, Brampton - 2 Bdrm C, 1290sf (1 of 2)





#### 806 Clark Blvd, Brampton - 2 Bdrm C, 1290sf (2 of 2)





# 806 Clark Blvd, Brampton - 3 Bdrm A, 1290sf (1 of 2)





## 806 Clark Blvd, Brampton - 3 Bdrm A, 1290sf (2 of 2)





# 806 Clark Blvd, Brampton - 3 Bdrm B, 1230sf (1 of 3)





# 806 Clark Blvd, Brampton - 3 Bdrm B, 1230sf (2 of 3)





#### 806 Clark Blvd, Brampton - 3 Bdrm B, 1230sf (3 of 3)





## 806 Clark Blvd, Brampton - 4 Bdrm A, 1290sf (1 of 2)





### 806 Clark Blvd, Brampton - 4 Bdrm A, 1290sf (2 of 2)