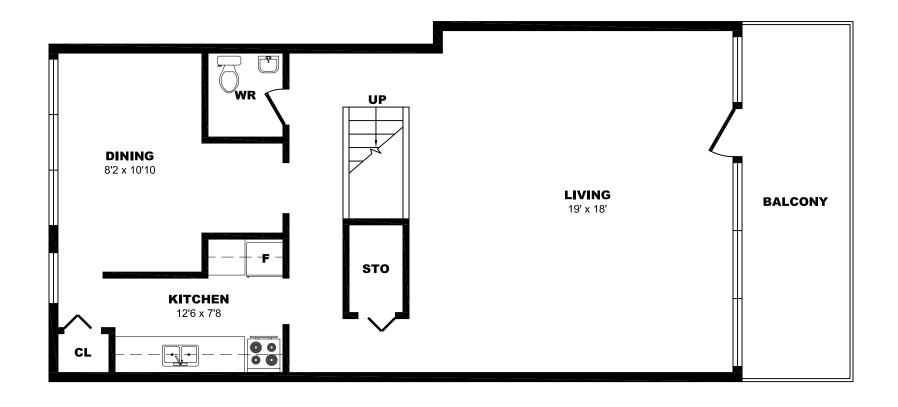

# 806 Clark Blvd, Brampton - 2 Bdrm A, 1105sf (1 of 2)





## 806 Clark Blvd, Brampton - 2 Bdrm A, 1105sf (2 of 2)





# 806 Clark Blvd, Brampton - 2 Bdrm B, 1105sf (1 of 2)





# 806 Clark Blvd, Brampton - 2 Bdrm B, 1105sf (2 of 2)





#### 806 Clark Blvd, Brampton - 2 Bdrm C, 1290sf (1 of 2)





#### 806 Clark Blvd, Brampton - 2 Bdrm C, 1290sf (2 of 2)





# 806 Clark Blvd, Brampton - 3 Bdrm A, 1290sf (1 of 2)





## 806 Clark Blvd, Brampton - 3 Bdrm A, 1290sf (2 of 2)





# 806 Clark Blvd, Brampton - 3 Bdrm B, 1230sf (1 of 3)





# 806 Clark Blvd, Brampton - 3 Bdrm B, 1230sf (2 of 3)





#### 806 Clark Blvd, Brampton - 3 Bdrm B, 1230sf (3 of 3)





## 806 Clark Blvd, Brampton - 4 Bdrm A, 1290sf (1 of 2)





### 806 Clark Blvd, Brampton - 4 Bdrm A, 1290sf (2 of 2)