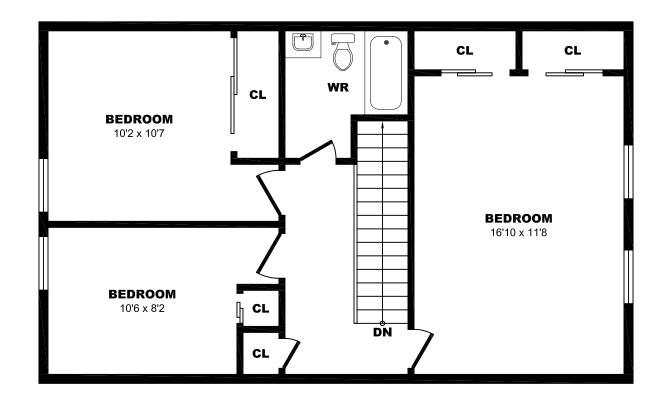

# 806 Clark Blvd, Brampton - 2 Bdrm A, 1105sf (1 of 2)





## 806 Clark Blvd, Brampton - 2 Bdrm A, 1105sf (2 of 2)





# 806 Clark Blvd, Brampton - 2 Bdrm B, 1105sf (1 of 2)





# 806 Clark Blvd, Brampton - 2 Bdrm B, 1105sf (2 of 2)





#### 806 Clark Blvd, Brampton - 2 Bdrm C, 1290sf (1 of 2)





#### 806 Clark Blvd, Brampton - 2 Bdrm C, 1290sf (2 of 2)





# 806 Clark Blvd, Brampton - 3 Bdrm A, 1290sf (1 of 2)





## 806 Clark Blvd, Brampton - 3 Bdrm A, 1290sf (2 of 2)





# 806 Clark Blvd, Brampton - 3 Bdrm B, 1230sf (1 of 3)





# 806 Clark Blvd, Brampton - 3 Bdrm B, 1230sf (2 of 3)





#### 806 Clark Blvd, Brampton - 3 Bdrm B, 1230sf (3 of 3)





## 806 Clark Blvd, Brampton - 4 Bdrm A, 1290sf (1 of 2)





### 806 Clark Blvd, Brampton - 4 Bdrm A, 1290sf (2 of 2)