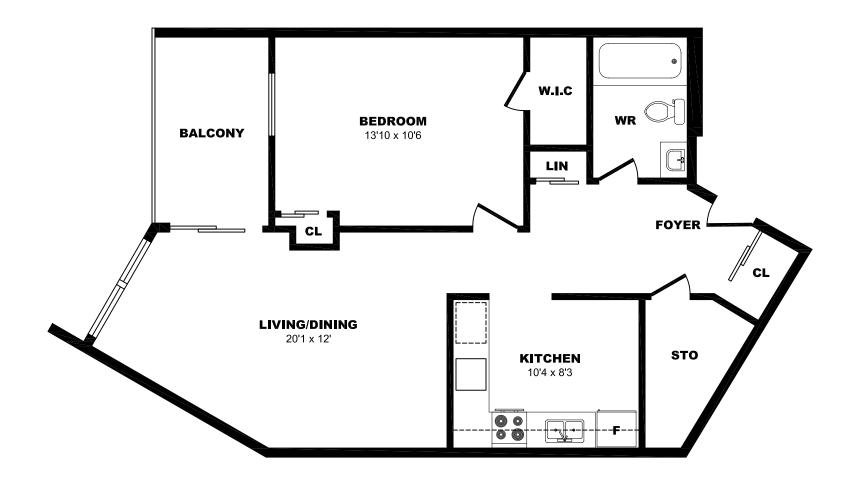

## 2121 Rathburn Rd E, Mississauga - 1 Bdrm, 650sf

All dimensions are aproximate. Sizes and specifications are subject to change without notice E. & O. E. All illustrations are artist's concept. Actual usable floor space may vary slightly from stated floor area.