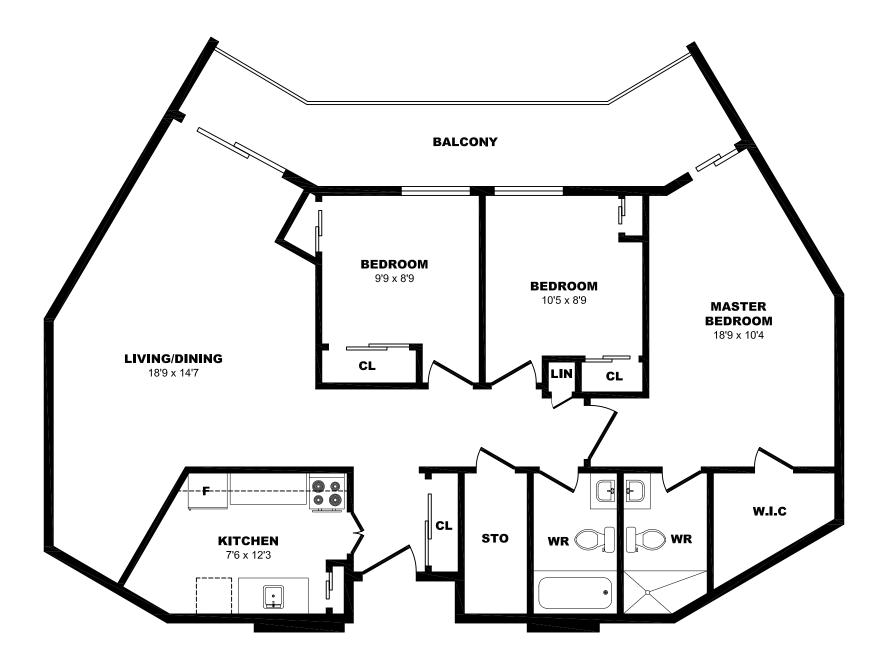

## 2121 Rathburn Rd E, Mississauga - 3 Bdrm, 1030sf

All dimensions are aproximate. Sizes and specifications are subject to change without notice E. & O. E. All illustrations are artist's concept. Actual usable floor space may vary slightly from stated floor area.