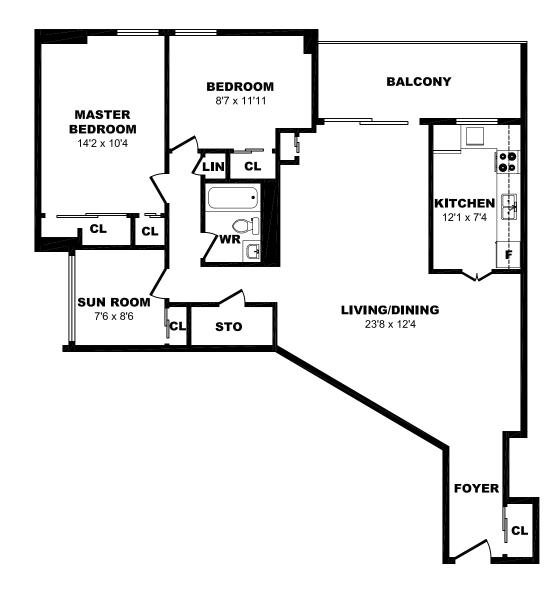

## 2121 Rathburn Rd E, Mississauga - 2 Bdrm, 1040sf

All dimensions are aproximate. Sizes and specifications are subject to change without notice E. & O. E. All illustrations are artist's concept. Actual usable floor space may vary slightly from stated floor area.