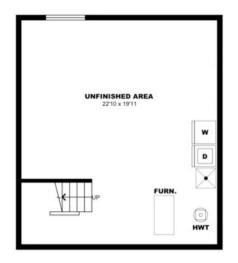

#### 25 Bridesburg Dr, Toronto - 2 Bdrm D, 1054sf

25 Bridesburg Dr, Toronto - 2 Bdrm E, 1039sf (1 of 2)

25 Bridesburg Dr, Toronto - 2 Bdrm E, 1039sf (2 of 2)

25 Bridesburg Dr, Toronto - 2 Bdrm F, 1040sf (1 of 2)