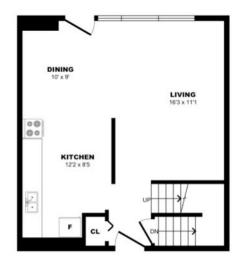

esburg Dr, Toronto - 2 Bdrm G, 1043sf (2 of 2)





25 Bridesburg Dr, Toronto - 2 Bdrm H, 1045sf (1 of 2)





25 Bridesburg Dr, Toronto - 2 Bdrm H, 1045sf (2 of 2)





## 25 Bridesburg Dr, Toronto - 2 Bdrm I, 910sf





# 25 Bridesburg Dr, Toronto - 2 Bdrm J, 947sf





#### 41 Blackfriar Ave, Toronto - 2 Bdrm A, 1007sf





# 41 Blackfriar Ave, Toronto - 2 Bdrm B, 1009sf





#### 41 Blackfriar Ave, Toronto - 2 Bdrm B, 1009sf





75 Bridesburg Dr, Toronto - 2 Bdrm A, 1539sf (1 of 3)





75 Bridesburg Dr, Toronto - 2 Bdrm A, 1539sf (2 of 3)





#### 75 Bridesburg Dr, Toronto - 2 Bdrm A, 1539sf (3 of 3)





75 Bridesburg Dr, Toronto - 2 Bdrm B, 1540sf (2 of 3)





#### 75 Bridesburg Dr, Toronto - 2 Bdrm B, 1540sf (3 of 3)





75 Bridesburg Dr, Toronto - 2 Bdrm C, 1538sf (1 of 3)





75 Bridesburg Dr, Toronto - 2 Bdrm C, 1538sf (2 of 3)





#### 75 Bridesburg Dr, Toronto - 2 Bdrm C, 1538sf (3 of 3)





### 75 Bridesburg Dr, Toronto - 2 Bdrm D, 1532sf (1 of 3)





75 Bridesburg Dr, Toronto - 2 Bdrm D, 1532sf (2 of 3)





75 Bridesburg Dr, Toronto - 2 Bdrm D, 1532sf (3 of 3)





75 Bridesburg Dr, Toronto - 2 Bdrm E, 1532sf (1 of 3)





75 Bridesburg Dr, Toronto - 2 Bdrm E, 1532sf (2 of 3)





75 Bridesburg Dr, Toronto - 2 Bdrm E, 1532sf (3 of 3)