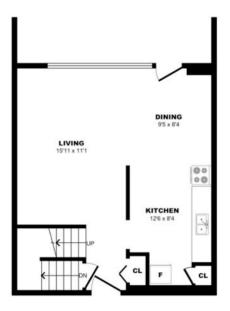

#### 25 Bridesburg Dr, Toronto - 2 Bdrm D, 1054sf

25 Bridesburg Dr, Toronto - 2 Bdrm E, 1039sf (1 of 2)

25 Bridesburg Dr, Toronto - 2 Bdrm E, 1039sf (2 of 2)

25 Bridesburg Dr, Toronto - 2 Bdrm F, 1040sf (1 of 2)