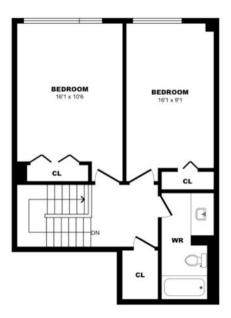

#### 25 Bridesburg Dr, Toronto - 2 Bdrm D, 1054sf

25 Bridesburg Dr, Toronto - 2 Bdrm E, 1039sf (1 of 2)

25 Bridesburg Dr, Toronto - 2 Bdrm E, 1039sf (2 of 2)

25 Bridesburg Dr, Toronto - 2 Bdrm F, 1040sf (1 of 2)