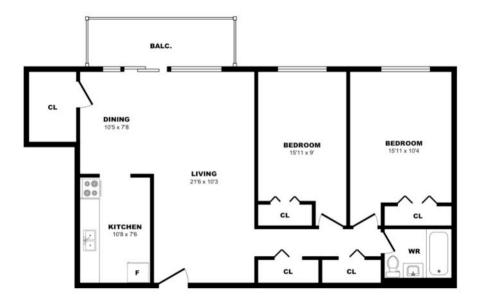

#### 25 Bridesburg Dr, Toronto - 2 Bdrm G, 1043sf (1 of 2)

25 Bridesburg Dr, Toronto - 2 Bdrm G, 1043sf (2 of 2)

25 Bridesburg Dr, Toronto - 2 Bdrm H, 1045sf (1 of 2)

25 Bridesburg Dr, Toronto - 2 Bdrm H, 1045sf (2 of 2)