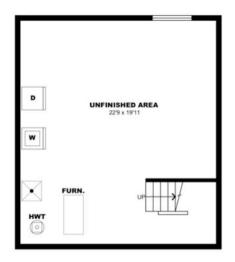

#### 25 Bridesburg Dr, Toronto - 2 Bdrm D, 1054sf

25 Bridesburg Dr, Toronto - 2 Bdrm E, 1039sf (1 of 2)

25 Bridesburg Dr, Toronto - 2 Bdrm E, 1039sf (2 of 2)

25 Bridesburg Dr, Toronto - 2 Bdrm F, 1040sf (1 of 2)