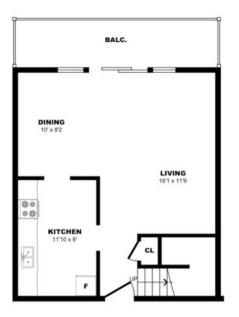

#### 25 Bridesburg Dr, Toronto - 2 Bdrm G, 1043sf (1 of 2)

25 Bridesburg Dr, Toronto - 2 Bdrm G, 1043sf (2 of 2)

25 Bridesburg Dr, Toronto - 2 Bdrm H, 1045sf (1 of 2)

25 Bridesburg Dr, Toronto - 2 Bdrm H, 1045sf (2 of 2)