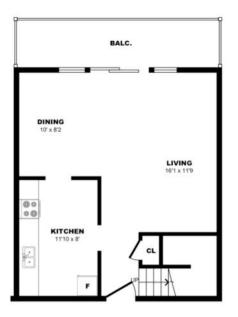

#### 10 Blackfriar Ave, Toronto - 2 Bdrm, 939sf





#### 25 Bridesburg Dr, Toronto - 2 Bdrm A, 909sf





#### 25 Bridesburg Dr, Toronto - 2 Bdrm B, 945sf





#### 25 Bridesburg Dr, Toronto - 2 Bdrm C, 956sf





#### 25 Bridesburg Dr, Toronto - 2 Bdrm D, 1054sf





25 Bridesburg Dr, Toronto - 2 Bdrm E, 1039sf (1 of 2)





25 Bridesburg Dr, Toronto - 2 Bdrm E, 1039sf (2 of 2)





25 Bridesburg Dr, Toronto - 2 Bdrm F, 1040sf (1 of 2)





25 Bridesburg Dr, Toronto - 2 Bdrm F, 1040sf (2 of 2)





#### 25 Bridesburg Dr, Toronto - 2 Bdrm G, 1043sf (1 of 2)





25 Bridesburg Dr, Toronto - 2 Bdrm G, 1043sf (2 of 2)





25 Bridesburg Dr, Toronto - 2 Bdrm H, 1045sf (1 of 2)





25 Bridesburg Dr, Toronto - 2 Bdrm H, 1045sf (2 of 2)





## 25 Bridesburg Dr, Toronto - 2 Bdrm I, 910sf





# 25 Bridesburg Dr, Toronto - 2 Bdrm J, 947sf





#### 41 Blackfriar Ave, Toronto - 2 Bdrm A, 1007sf





# 41 Blackfriar Ave, Toronto - 2 Bdrm B, 1009sf





#### 41 Blackfriar Ave, Toronto - 2 Bdrm B, 1009sf





75 Bridesburg Dr, Toronto - 2 Bdrm A, 1539sf (1 of 3)





75 Bridesburg Dr, Toronto - 2 Bdrm A, 1539sf (2 of 3)





#### 75 Bridesburg Dr, Toronto - 2 Bdrm A, 1539sf (3 of 3)





75 Bridesburg Dr, Toronto - 2 Bdrm B, 1540sf (2 of 3)





#### 75 Bridesburg Dr, Toronto - 2 Bdrm B, 1540s