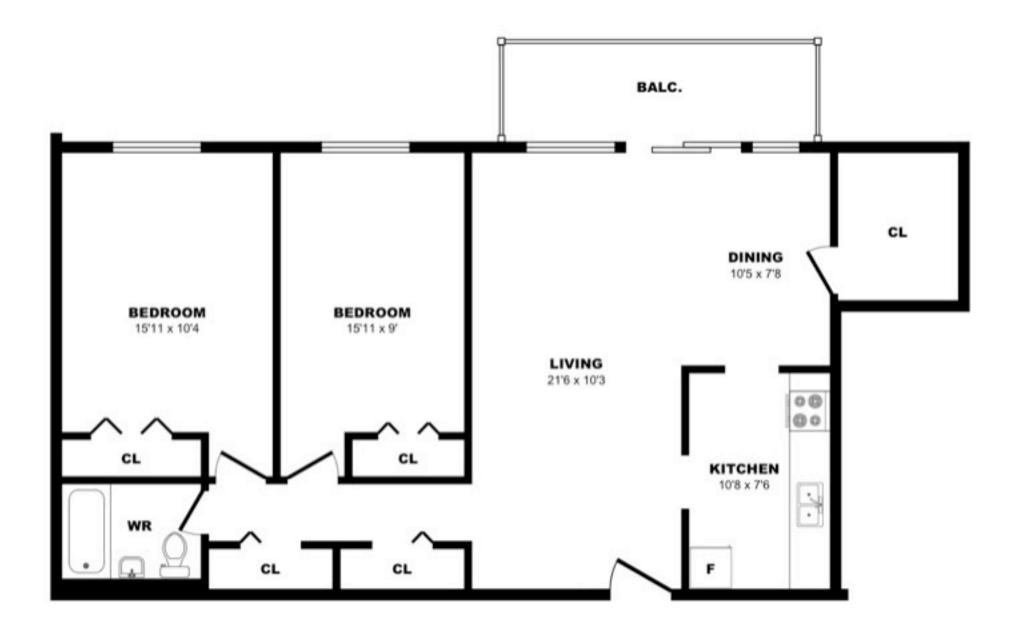

#### 25 Bridesburg Dr, Toronto - 2 Bdrm D, 1054sf

25 Bridesburg Dr, Toronto - 2 Bdrm E, 1039sf (1 of 2)

25 Bridesburg Dr, Toronto - 2 Bdrm E, 1039sf (2 of 2)

25 Bridesburg Dr, Toronto - 2 Bdrm F, 1040sf (1 of 2)