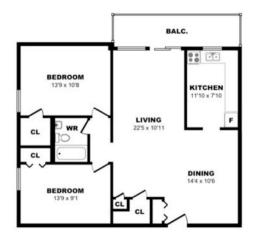

#### 25 Bridesburg Dr, Toronto - 2 Bdrm A, 909sf





#### 25 Bridesburg Dr, Toronto - 2 Bdrm B, 945sf





#### 25 Bridesburg Dr, Toronto - 2 Bdrm C, 956sf





#### 25 Bridesburg Dr, Toronto - 2 Bdrm D, 1054sf





25 Bridesburg Dr, Toronto - 2 Bdrm E, 1039sf (1 of 2)





25 Bridesburg Dr, Toronto - 2 Bdrm E, 1039sf (2 of 2)





25 Bridesburg Dr, Toronto - 2 Bdrm F, 1040sf (1 of 2)





25 Bridesburg Dr, Toronto - 2 Bdrm F, 1040sf (2 of 2)





#### 25 Bridesburg Dr, Toronto - 2 Bdrm G, 1043sf (1 of 2)





25 Bridesburg Dr, Toronto - 2 Bdrm G, 1043sf (2 of 2)





25 Bridesburg Dr, Toronto - 2 Bdrm H, 1045sf (1 of 2)





25 Bridesburg Dr, Toronto - 2 Bdrm H, 1045sf (2 of 2)





## 25 Bridesburg Dr, Toronto - 2 Bdrm I, 910sf





# 25 Bridesburg Dr, Toronto - 2 Bdrm J, 947sf





#### 41 Blackfriar Ave, Toronto - 2 Bdrm A, 1007sf





# 41 Blackfriar Ave, Toronto - 2 Bdrm B, 1009sf





#### 41 Blackfriar Ave, Toronto - 2 Bdrm B, 1009sf





75 Bridesburg Dr, Toronto - 2 Bdrm A, 1539sf (1 of 3)





75 Bridesburg Dr, Toronto - 2 Bdrm A, 1539sf (2 of 3)





#### 75 Bridesburg Dr, Toronto - 2 Bdrm A, 1539sf (3 of 3)





75 Bridesburg Dr, Toronto - 2 Bdrm B, 1540sf (2 of 3)





#### 75 Bridesburg Dr, Toronto - 2 Bdrm B, 1540sf (3 of 3)





75 Bridesburg Dr, Toronto - 2 Bdrm C, 1538sf (1 of 3)





75 Bridesburg Dr, Toronto - 2 Bdrm C, 1538sf (2 of 3)





#### 75 Bridesburg Dr, Toronto - 2 Bdrm C, 1538sf (3 of 3)





### 75 Bridesburg Dr, Toronto - 2 Bdrm D, 1532sf (1 of 3)





75 Bridesburg Dr, Toronto - 2 Bdrm D, 1532sf (2 of 3)





75 Bridesburg Dr, Toront