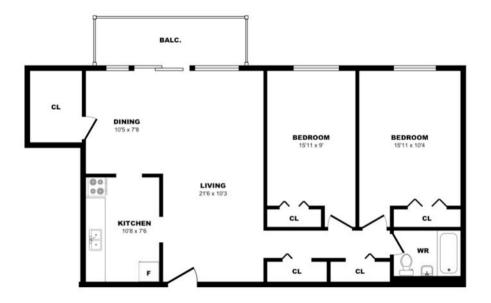

#### 25 Bridesburg Dr, Toronto - 2 Bdrm D, 1054sf

25 Bridesburg Dr, Toronto - 2 Bdrm E, 1039sf (1 of 2)

25 Bridesburg Dr, Toronto - 2 Bdrm E, 1039sf (2 of 2)

25 Bridesburg Dr, Toronto - 2 Bdrm F, 1040sf (1 of 2)