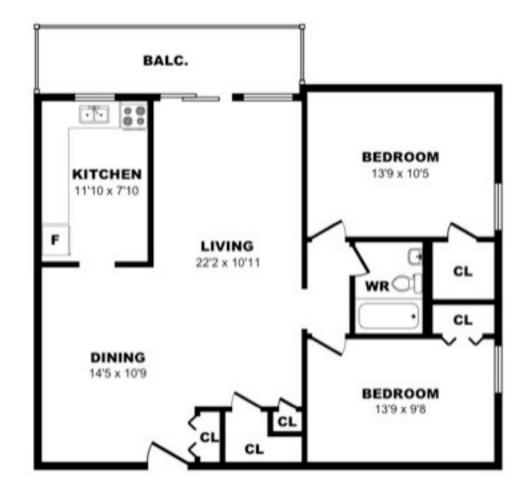

#### 25 Bridesburg Dr, Toronto - 2 Bdrm B, 945sf





#### 25 Bridesburg Dr, Toronto - 2 Bdrm C, 956sf





#### 25 Bridesburg Dr, Toronto - 2 Bdrm D, 1054sf





25 Bridesburg Dr, Toronto - 2 Bdrm E, 1039sf (1 of 2)





25 Bridesburg Dr, Toronto - 2 Bdrm E, 1039sf (2 of 2)





25 Bridesburg Dr, Toronto - 2 Bdrm F, 1040sf (1 of 2)





25 Bridesburg Dr, Toronto - 2 Bdrm F, 1040sf (2 of 2)





#### 25 Bridesburg Dr, Toronto - 2 Bdrm G, 1043sf (1 of 2)





25 Bridesburg Dr, Toronto - 2 Bdrm G, 1043sf (2 of 2)





25 Bridesburg Dr, Toronto - 2 Bdrm H, 1045sf (1 of 2)





25 Bridesburg Dr, Toronto - 2 Bdrm H, 1045sf (2 of 2)





## 25 Bridesburg Dr, Toronto - 2 Bdrm I, 910sf





# 25 Bridesburg Dr, Toronto - 2 Bdrm J, 947sf





#### 41 Blackfriar Ave, Toronto - 2 Bdrm A, 1007sf





# 41 Blackfriar Ave, Toronto - 2 Bdrm B, 1009sf





#### 41 Blackfriar Ave, Toronto - 2 Bdrm B, 1009sf





75 Bridesburg Dr, Toronto - 2 Bdrm A, 1539sf (1 of 3)





75 Bridesburg Dr, Toronto - 2 Bdrm A, 1539sf (2 of 3)





#### 75 Bridesburg Dr, Toronto - 2 Bdrm A, 1539sf (3 of 3)





75 Bridesburg Dr, Toronto - 2 Bdrm B, 1540sf (2 of 3)





#### 75 Bridesburg Dr, Toronto - 2 Bdrm B, 1540sf (3 of 3)





75 Bridesburg Dr, Toronto - 2 Bdrm C, 1538sf (1 of 3)





75 Bridesburg Dr, Toronto - 2 Bdrm C, 1538sf (2 of 3)





#### 75 Bridesburg Dr, Toronto - 2 Bdrm C, 1538sf (3 of 3)





### 75 Bridesburg Dr, Toronto - 2 Bdrm D, 1532sf (1 of 3)





75 Bridesburg Dr, Toronto - 2 Bdrm D, 1532sf (2 of 3)





75 Bridesburg Dr, Toronto - 2 Bdrm D, 1532sf (3 of 3)





75 Bridesburg Dr, Tor