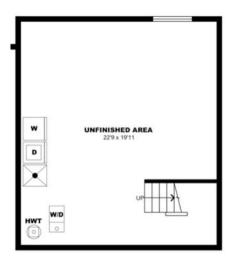

#### 25 Bridesburg Dr, Toronto - 2 Bdrm D, 1054sf

25 Bridesburg Dr, Toronto - 2 Bdrm E, 1039sf (1 of 2)

25 Bridesburg Dr, Toronto - 2 Bdrm E, 1039sf (2 of 2)

25 Bridesburg Dr, Toronto - 2 Bdrm F, 1040sf (1 of 2)

25 Bridesburg Dr, Toronto - 2 Bdrm F, 1040sf (2 of 2)