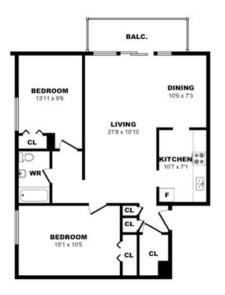

#### 10 Blackfriar Ave, Toronto - 2 Bdrm, 939sf





#### 25 Bridesburg Dr, Toronto - 2 Bdrm A, 909sf





#### 25 Bridesburg Dr, Toronto - 2 Bdrm B, 945sf





#### 25 Bridesburg Dr, Toronto - 2 Bdrm C, 956sf





#### 25 Bridesburg Dr, Toronto - 2 Bdrm D, 1054sf





25 Bridesburg Dr, Toronto - 2 Bdrm E, 1039sf (1 of 2)





25 Bridesburg Dr, Toronto - 2 Bdrm E, 1039sf (2 of 2)





25 Bridesburg Dr, Toronto - 2 Bdrm F, 1040sf (1 of 2)





25 Bridesburg Dr, Toronto - 2 Bdrm F, 1040sf (2 of 2)





#### 25 Bridesburg Dr, Toronto - 2 Bdrm G, 1043sf (1 of 2)





25 Bridesburg Dr, Toronto - 2 Bdrm G, 1043sf (2 of 2)





25 Bridesburg Dr, Toronto - 2 Bdrm H, 1045sf (1 of 2)





25 Bridesburg Dr, Toronto - 2 Bdrm H, 1045sf (2 of 2)





## 25 Bridesburg Dr, Toronto - 2 Bdrm I, 910sf





# 25 Bridesburg Dr, Toronto - 2 Bdrm J, 947sf





#### 41 Blackfriar Ave, Toronto - 2 Bdrm A, 1007sf





# 41 Blackfriar Ave, Toronto - 2 Bdrm B, 1009sf