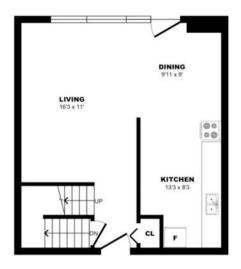

#### 25 Bridesburg Dr, Toronto - 2 Bdrm D, 1054sf

25 Bridesburg Dr, Toronto - 2 Bdrm E, 1039sf (1 of 2)

25 Bridesburg Dr, Toronto - 2 Bdrm E, 1039sf (2 of 2)

25 Bridesburg Dr, Toronto - 2 Bdrm F, 1040sf (1 of 2)