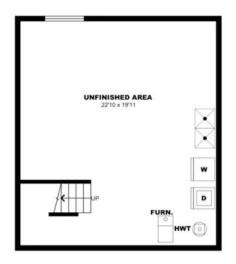

#### 25 Bridesburg Dr, Toronto - 2 Bdrm D, 1054sf

25 Bridesburg Dr, Toronto - 2 Bdrm E, 1039sf (1 of 2)

25 Bridesburg Dr, Toronto - 2 Bdrm E, 1039sf (2 of 2)

25 Bridesburg Dr, Toronto - 2 Bdrm F, 1040sf (1 of 2)