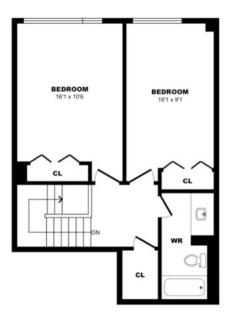

#### 25 Bridesburg Dr, Toronto - 2 Bdrm D, 1054sf

25 Bridesburg Dr, Toronto - 2 Bdrm E, 1039sf (1 of 2)

25 Bridesburg Dr, Toronto - 2 Bdrm E, 1039sf (2 of 2)

25 Bridesburg Dr, Toronto - 2 Bdrm F, 1040sf (1 of 2)