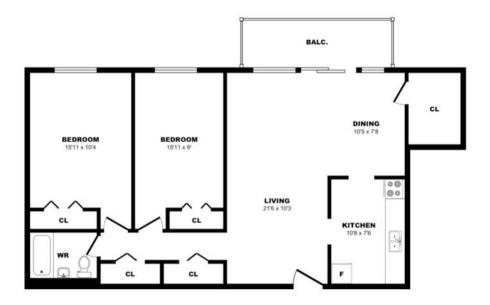

#### 25 Bridesburg Dr, Toronto - 2 Bdrm G, 1043sf (1 of 2)

25 Bridesburg Dr, Toronto - 2 Bdrm G, 1043sf (2 of 2)

25 Bridesburg Dr, Toronto - 2 Bdrm H, 1045sf (1 of 2)

25 Bridesburg Dr, Toronto - 2 Bdrm H, 1045sf (2 of 2)