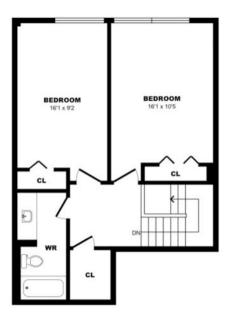

#### 25 Bridesburg Dr, Toronto - 2 Bdrm G, 1043sf (1 of 2)

25 Bridesburg Dr, Toronto - 2 Bdrm G, 1043sf (2 of 2)

25 Bridesburg Dr, Toronto - 2 Bdrm H, 1045sf (1 of 2)

25 Bridesburg Dr, Toronto - 2 Bdrm H, 1045sf (2 of 2)