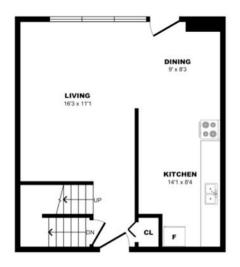

#### 25 Bridesburg Dr, Toronto - 2 Bdrm D, 1054sf

25 Bridesburg Dr, Toronto - 2 Bdrm E, 1039sf (1 of 2)

25 Bridesburg Dr, Toronto - 2 Bdrm E, 1039sf (2 of 2)

25 Bridesburg Dr, Toronto - 2 Bdrm F, 1040sf (1 of 2)