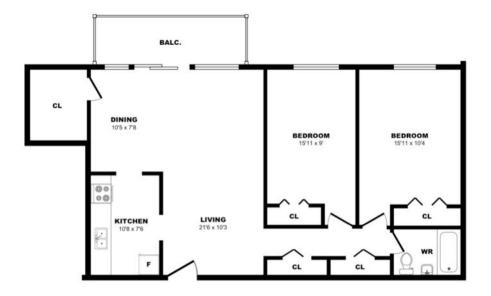

#### 10 Blackfriar Ave, Toronto - 2 Bdrm, 939sf





#### 25 Bridesburg Dr, Toronto - 2 Bdrm A, 909sf





#### 25 Bridesburg Dr, Toronto - 2 Bdrm B, 945sf





#### 25 Bridesburg Dr, Toronto - 2 Bdrm C, 956sf





#### 25 Bridesburg Dr, Toronto - 2 Bdrm D, 1054sf





25 Bridesburg Dr, Toronto - 2 Bdrm E, 1039sf (1 of 2)





25 Bridesburg Dr, Toronto - 2 Bdrm E, 1039sf (2 of 2)





25 Bridesburg Dr, Toronto - 2 Bdrm F, 1040sf (1 of 2)





25 Bridesburg Dr, Toronto - 2 Bdrm F, 1040sf (2 of 2)





#### 25 Bridesburg Dr, Toronto - 2 Bdrm G, 1043sf (1 of 2)





25 Bridesburg Dr, Toronto - 2 Bdrm G, 1043sf (2 of 2)





25 Bridesburg Dr, Toronto - 2 Bdrm H, 1045sf (1 of 2)





25 Bridesburg Dr, Toronto - 2 Bdrm H, 1045sf (2 of 2)





## 25 Bridesburg Dr, Toronto - 2 Bdrm I, 910sf





# 25 Bridesburg Dr, Toronto - 2 Bdrm J, 947sf





#### 41 Blackfriar Ave, Toronto - 2 Bdrm A, 1007sf