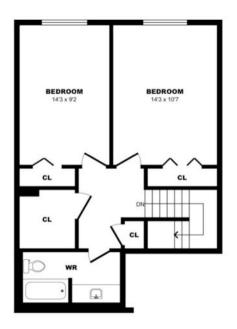

#### 10 Blackfriar Ave, Toronto - 2 Bdrm, 939sf





#### 25 Bridesburg Dr, Toronto - 2 Bdrm A, 909sf





#### 25 Bridesburg Dr, Toronto - 2 Bdrm B, 945sf





#### 25 Bridesburg Dr, Toronto - 2 Bdrm C, 956sf





#### 25 Bridesburg Dr, Toronto - 2 Bdrm D, 1054sf





25 Bridesburg Dr, Toronto - 2 Bdrm E, 1039sf (1 of 2)





25 Bridesburg Dr, Toronto - 2 Bdrm E, 1039sf (2 of 2)





25 Bridesburg Dr, Toronto - 2 Bdrm F, 1040sf (1 of 2)





25 Bridesburg Dr, Toronto - 2 Bdrm F, 1040sf (2 of 2)





#### 25 Bridesburg Dr, Toronto - 2 Bdrm G, 1043sf (1 of 2)





25 Bridesburg Dr, Toronto - 2 Bdrm G, 1043sf (2 of 2)





25 Bridesburg Dr, Toronto - 2 Bdrm H, 1045sf (1 of 2)





25 Bridesburg Dr, Toronto - 2 Bdrm H, 1045sf (2 of 2)





## 25 Bridesburg Dr, Toronto - 2 Bdrm I, 910sf





# 25 Bridesburg Dr, Toronto - 2 Bdrm J, 947sf





#### 41 Blackfriar Ave, Toronto - 2 Bdrm A, 1007sf





# 41 Blackfriar Ave, Toronto - 2 Bdrm B, 1009sf





#### 41 Blackfriar Ave, Toronto - 2 Bdrm B, 1009sf





75 Bridesburg Dr, Toronto - 2 Bdrm A, 1539sf (1 of 3)





75 Bridesburg Dr, Toronto - 2 Bdrm A, 1539sf (2 of 3)





#### 75 Bridesburg Dr, Toronto - 2 Bdrm A, 1539sf (3 of 3)





75 Bridesburg Dr, Toronto - 2 Bdrm B, 1540sf (2