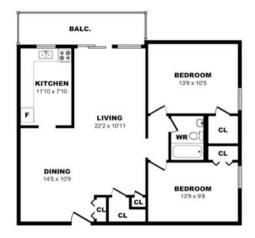

#### 25 Bridesburg Dr, Toronto - 2 Bdrm D, 1054sf

25 Bridesburg Dr, Toronto - 2 Bdrm E, 1039sf (1 of 2)

25 Bridesburg Dr, Toronto - 2 Bdrm E, 1039sf (2 of 2)

25 Bridesburg Dr, Toronto - 2 Bdrm F, 1040sf (1 of 2)