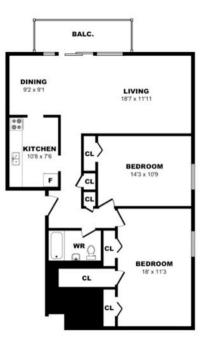

#### 25 Bridesburg Dr, Toronto - 2 Bdrm D, 1054sf

25 Bridesburg Dr, Toronto - 2 Bdrm E, 1039sf (1 of 2)

25 Bridesburg Dr, Toronto - 2 Bdrm E, 1039sf (2 of 2)

25 Bridesburg Dr, Toronto - 2 Bdrm F, 1040sf (1 of 2)