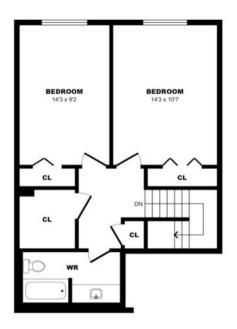

#### 25 Bridesburg Dr, Toronto - 2 Bdrm G, 1043sf (1 of 2)

25 Bridesburg Dr, Toronto - 2 Bdrm G, 1043sf (2 of 2)

25 Bridesburg Dr, Toronto - 2 Bdrm H, 1045sf (1 of 2)

25 Bridesburg Dr, Toronto - 2 Bdrm H, 1045sf (2 of 2)