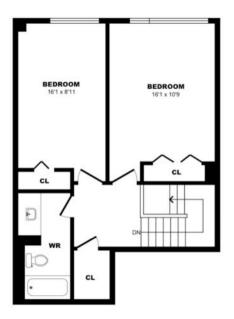

#### 25 Bridesburg Dr, Toronto - 2 Bdrm D, 1054sf

25 Bridesburg Dr, Toronto - 2 Bdrm E, 1039sf (1 of 2)

25 Bridesburg Dr, Toronto - 2 Bdrm E, 1039sf (2 of 2)

25 Bridesburg Dr, Toronto - 2 Bdrm F, 1040sf (1 of 2)