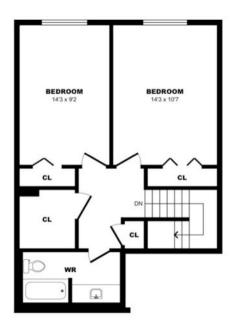

#### 25 Bridesburg Dr, Toronto - 2 Bdrm D, 1054sf

25 Bridesburg Dr, Toronto - 2 Bdrm E, 1039sf (1 of 2)

25 Bridesburg Dr, Toronto - 2 Bdrm E, 1039sf (2 of 2)

25 Bridesburg Dr, Toronto - 2 Bdrm F, 1040sf (1 of 2)