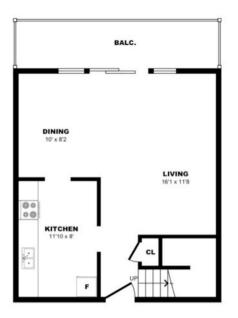

#### 25 Bridesburg Dr, Toronto - 2 Bdrm D, 1054sf

25 Bridesburg Dr, Toronto - 2 Bdrm E, 1039sf (1 of 2)

25 Bridesburg Dr, Toronto - 2 Bdrm E, 1039sf (2 of 2)

25 Bridesburg Dr, Toronto - 2 Bdrm F, 1040sf (1 of 2)