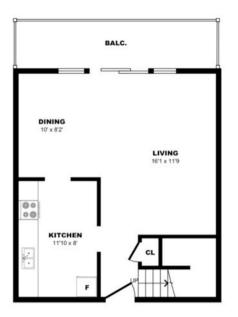

#### 25 Bridesburg Dr, Toronto - 2 Bdrm D, 1054sf

25 Bridesburg Dr, Toronto - 2 Bdrm E, 1039sf (1 of 2)

25 Bridesburg Dr, Toronto - 2 Bdrm E, 1039sf (2 of 2)

25 Bridesburg Dr, Toronto - 2 Bdrm F, 1040sf (1 of 2)