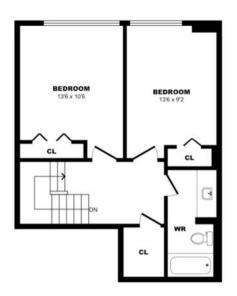

#### 25 Bridesburg Dr, Toronto - 2 Bdrm D, 1054sf

25 Bridesburg Dr, Toronto - 2 Bdrm E, 1039sf (1 of 2)

25 Bridesburg Dr, Toronto - 2 Bdrm E, 1039sf (2 of 2)

25 Bridesburg Dr, Toronto - 2 Bdrm F, 1040sf (1 of 2)