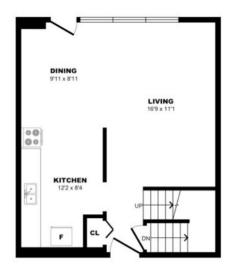

25 Bridesburg Dr, Toronto - 2 Bdrm F, 1040sf (2 of 2)

#### 25 Bridesburg Dr, Toronto - 2 Bdrm G, 1043sf (1 of 2)

25 Bridesburg Dr, Toronto - 2 Bdrm G, 1043sf (2 of 2)

25 Bridesburg Dr, Toronto - 2 Bdrm H, 1045sf (1 of 2)

25 Bridesburg Dr, Toronto - 2 Bdrm H, 1045sf (2 of 2)