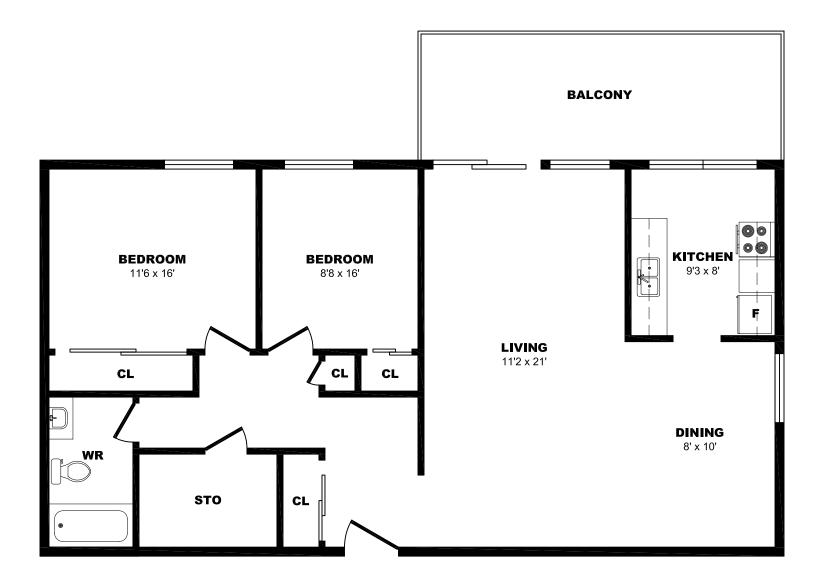

## 3 Knightsbridge Rd, Brampton - 2 Bdrm A, 850sf

All dimensions are aproximate. Sizes and specifications are subject to change without notice E. & O. E. All illustrations are artist's concept. Actual usable floor space may vary slightly from stated floor area.