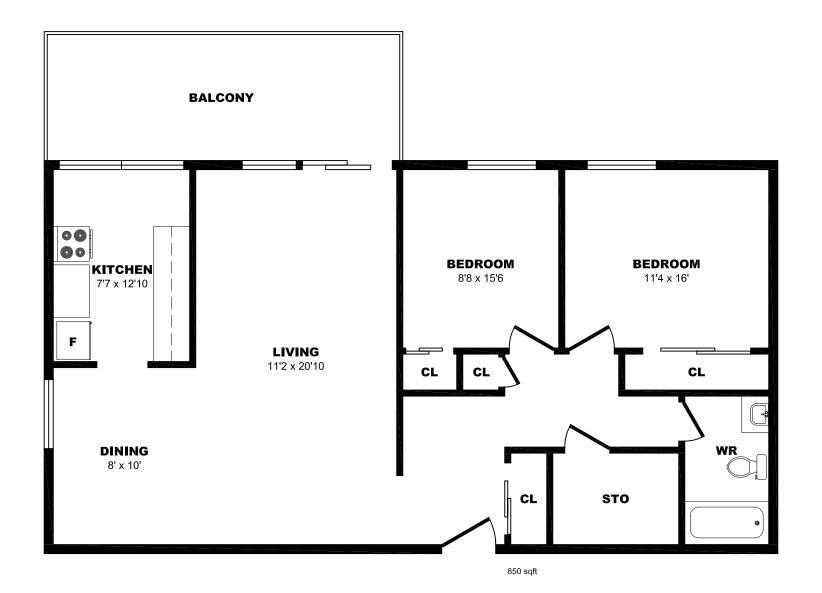

## 3 Knightsbridge Rd, Brampton - 2 Bdrm B, 850sf

All dimensions are aproximate. Sizes and specifications are subject to change without notice E. & O. E. All illustrations are artist's concept. Actual usable floor space may vary slightly from stated floor area.