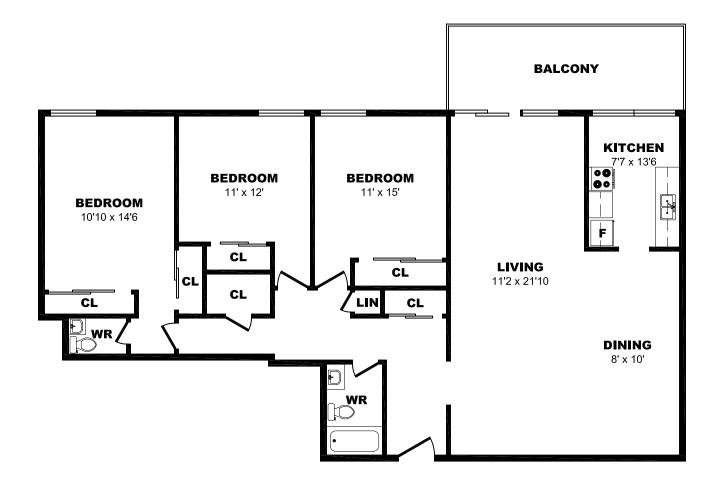

## 3 Knightsbridge Rd, Brampton – 3 Bdrm, 1295sf

All dimensions are aproximate. Sizes and specifications are subject to change without notice E. & O. E. All illustrations are artist's concept. Actual usable floor space may vary slightly from stated floor area.